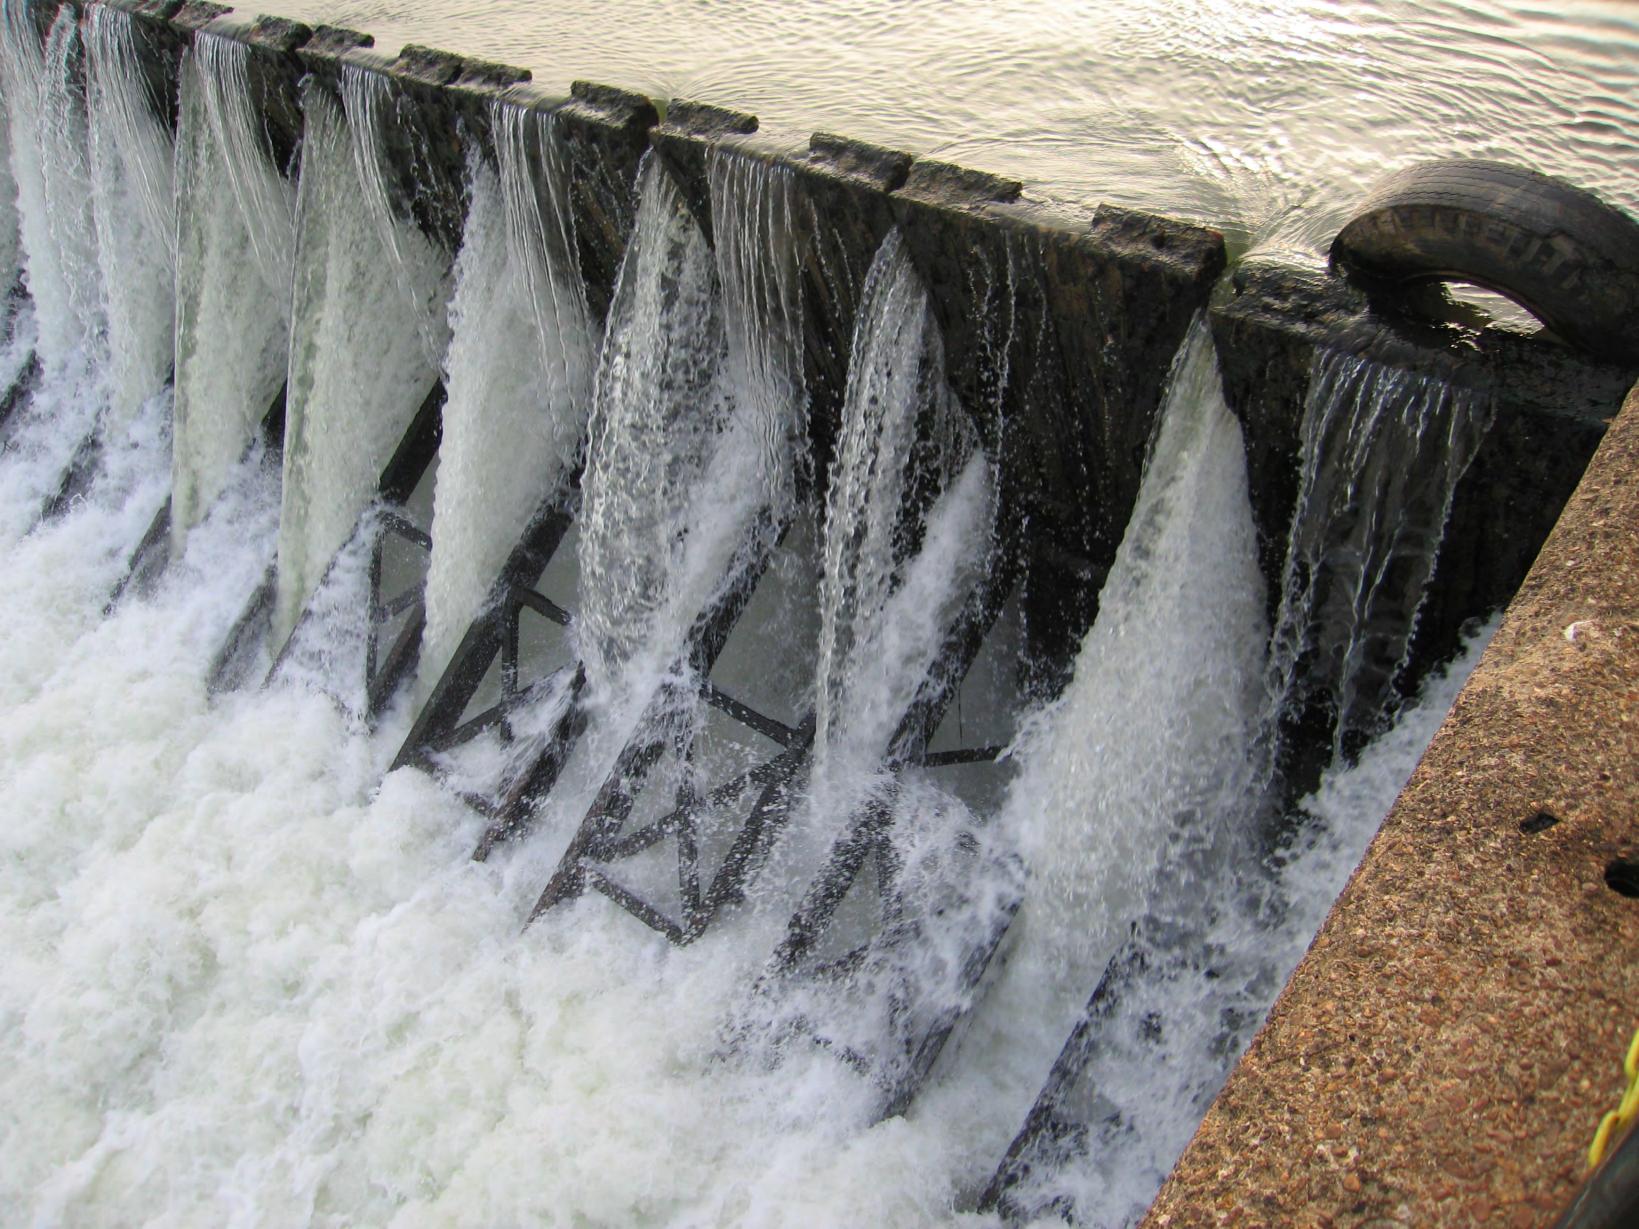

|        | Photographs from Construction to Demolition of Locks and Dam 52                            |                 |            |              |  |
|--------|--------------------------------------------------------------------------------------------|-----------------|------------|--------------|--|
| Photo  |                                                                                            |                 | Date Photo | Direction of |  |
| Number | Photo Description                                                                          | Who Took Photo? | Taken      | Photo        |  |
|        | Downstream face of Lower Land Leaf of L&D 52 Miter Gate damaged by M/V INCA on July 4,     |                 |            |              |  |
|        | 1961, in foreground. Downstream face of Upper Land Leaf of L&D 49 Miter Gate damaged by    |                 |            |              |  |
|        | M/V CODRINGTON, December 24, 1960, in background. Taken at Louisville Repair Station -     |                 |            |              |  |
| 137    | Operations Division                                                                        | USACE           | 7/25/1961  | N/A          |  |
|        | Downstream face of Lower Land Leaf of L&D 52 Miter Gate damaged by M/V INCA July 4, 1961.  |                 |            |              |  |
| 138    | Taken at Louisville Repair Station - Operations Division                                   | USACE           | 7/25/1961  | N/A          |  |
|        | Upstream face of lower Land Leaf of L&D 52 Miter Gate damaged by M/V INCA on July 4, 1961, |                 |            |              |  |
|        | in foreground. Upstream face of Upper Land Leafe of L&D 49 Miter Gate, damaged by M/V      |                 |            |              |  |
|        | CODRINGTON on December 24, 1960, in background. Photo taken at Louisville Repair Station - |                 |            |              |  |
| 139    | Operations Division                                                                        | USACE           | 7/27/1961  | N/A          |  |
|        | Downstream face of Lower Land Leaf of L&D 52 Miter Gate damaged by M/V INCA on July 4,     |                 |            |              |  |
| 140    | 1961. Photo taken at Louisville Repair Station - Operations Division                       | USACE           | 7/27/1961  | N/A          |  |
| 141    | Bear traps under repairs                                                                   | USACE           | Sep-51     | South        |  |
| 142    | Repairs along the dam                                                                      | USACE           | 9/27/2007  | Northeast    |  |
| 143    | Repairs along the dam                                                                      | USACE           | 9/27/2007  | Northeast    |  |
| 144    | Single wood wicket                                                                         | USACE           | N/A        | Southeast    |  |
| 145    | View from lock chamber looking over dam                                                    | USACE           | 8/11/2009  | Southwest    |  |
| 146    | View from lock chamber looking downstream of dam                                           | USACE           | 8/11/2009  | Southwest    |  |
| 147    | Demonstration of how wickets work                                                          | USACE           | N/A        | N/A          |  |
| 148    | Demonstration of how wickets work                                                          | USACE           | N/A        | N/A          |  |
| 149    | In progress view of maneuver boat lifting wickets                                          | USACE           | 8/11/2009  | South        |  |
| 150    | View of dam abutment on Kentucky side of river                                             | USACE           | 8/11/2009  | Southwest    |  |
| 151    | In progress view of maneuver boat lifting wickets                                          | USACE           | 8/11/2009  | South        |  |
| 152    | In progress view of maneuver boat lifting wickets                                          | USACE           | 8/11/2009  | South        |  |
| 153    | Overview of L&D 52 dam, locks, and land side facilities                                    | USACE           | 9/23/1974  | Southeast    |  |
| 154    | Overview of L&D 52 locks and land side facilities                                          | USACE           | 9/18/1973  | Northwest    |  |
| 155    | Raised wickets with maneuver boat in background                                            | USACE           | N/A        | South        |  |
| 156    | Bear traps under repairs                                                                   | USACE           | 9/8/2007   | Northeast    |  |
| 157    | Work on bear traps                                                                         | USACE           | 9/8/2007   | Northeast    |  |
| 158    | Bear traps under repairs                                                                   | USACE           | 9/8/2007   | Northeast    |  |
| 159    | Close up view of raised wickets                                                            | USACE           | 9/10/2007  | Northeast    |  |
| 160    | In progress view of maneuver boat lifting wickets                                          | USACE           | 9/13/2007  | South        |  |
| 161    | Maneuver boat in action along dam                                                          | USACE           | 8/8/2005   | South        |  |
| 162    | Raised wickets near lock chamber                                                           | USACE           |            | Northwest    |  |
| 163    | Raised wickets near lock chamber                                                           | USACE           | 8/12/2015  | Northwest    |  |
| 164    | Demolition debris from Garage/Warehouse                                                    | USACE           | 3/8/2021   | Northeast    |  |