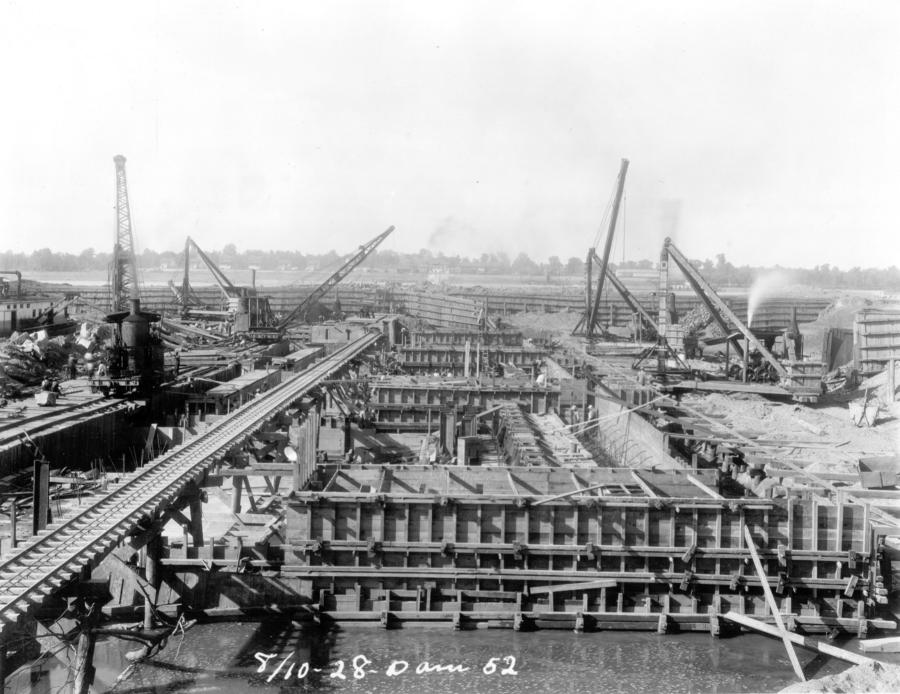

Sincerely,

Nathan A. Moulder Chief, Planning Section

Enclosure

|        | Photographs from Construction to Demolition of Locks and Dam 52                   |                 |            |              |  |
|--------|-----------------------------------------------------------------------------------|-----------------|------------|--------------|--|
| Photo  |                                                                                   |                 | Date Photo | Direction of |  |
| Number | Photo Description                                                                 | Who Took Photo? | Taken      | Photo        |  |
| 1      | Bear traps under construction                                                     | USACE           | 9/8/1928   | South        |  |
| 2      | Chanoine weir under construction                                                  | USACE           | 9/1/1927   | North        |  |
| 3      | Piling for bear traps under construction                                          | USACE           | 9/1/1927   | Northeast    |  |
| 4      | Piling for lock walls under construction                                          | USACE           | No Date    | West         |  |
| 5      | First pass cofferdam under construction                                           | USACE           | 6/28/1926  | Southwest    |  |
| 6      | Fixed dam under construction                                                      | USACE           | 9/20/1928  | North        |  |
| 7      | Construction of dam and flooded boat                                              | USACE           | 8/2/1926   | Unknown      |  |
| 8      | Land wall of lock under construction                                              | USACE           | No Date    | Northwest    |  |
| 9      | Construction of lock wall(?)                                                      | USACE           | No Date    | Southeast    |  |
| 10     | Construction of lock                                                              | USACE           | 8/2/1926   | Southeast    |  |
| 11     | Construction of lock                                                              | USACE           | 8/15/1926  | Southeast    |  |
| 12     | Construction of dam                                                               | USACE           | 8/16/1926  | Southwest    |  |
| 13     | Construction of dam                                                               | USACE           | 8/3/1927   | Southeast    |  |
| 14     | Construction of dam (background) with lock chamber in foreground                  | USACE           | 8/3/1927   | Southwest    |  |
| 15     | Construction of dam                                                               | USACE           | 8/4/1927   | Southwest    |  |
| 16     | Construction boat at dam                                                          | USACE           |            | Southeast    |  |
| 17     | Construction of dam (with Lockkeeper's Cottages in background)                    | USACE           | 8/24/1927  | North        |  |
| 18     | Construction of dam                                                               | USACE           | 8/24/1927  | Southeast    |  |
| 19     | Construction of dam flooded                                                       | USACE           | 8/24/1927  | Southwest    |  |
| 20     | Construction of dam (background) with lock chamber in foreground                  | USACE           | 8/24/1927  | Southwest    |  |
| 21     | Power House under construction                                                    | USACE           | 8/24/1927  | Northeast    |  |
| 22     | Dam under construction                                                            | USACE           | 8/10/1928  | Southwest    |  |
| 23     | Dam under construction                                                            | USACE           | 8/10/1928  | South        |  |
| 24     | Dam under construction (with Lockkeeper's Cottages in background)                 | USACE           | 8/10/1928  | Northeast    |  |
| 25     | Dam under construction (with Power House and Lockkeeper's Cottages in background) | USACE           | 8/10/1928  | Northeast    |  |
| 26     | Lock chamber under construction                                                   | USACE           | 6/25/1925  |              |  |
| 27     | Dam under construction                                                            | USACE           |            | Southwest    |  |
| 28     | Lock wall under construction                                                      | USACE           | 7/15/1926  | Northeast    |  |
| 29     | Dam under construction (with Lockkeeper's Cottages in background)                 | USACE           | 7/15/1926  | North        |  |
| 30     | Dam under construction                                                            | USACE           |            | Southwest    |  |
| 31     | Dam under construction with workers posing                                        | USACE           |            | Southwest    |  |
| 32     | Dam under construction                                                            | USACE           | 7/15/1926  |              |  |
| 33     | Dam under construction (with Lockkeeper's Cottages in background)                 | USACE           | 7/28/1926  |              |  |
| 34     | Temporary construction office at Lock and Dam 52                                  | USACE           | 6/26/1926  |              |  |
| 35     | Clubhouse built for construction crews in support of Lock and Dam 52              | USACE           | Jun-25     |              |  |
| 36     | Temporary construction housing at Lock and Dam 52                                 | USACE           | Jun-25     |              |  |