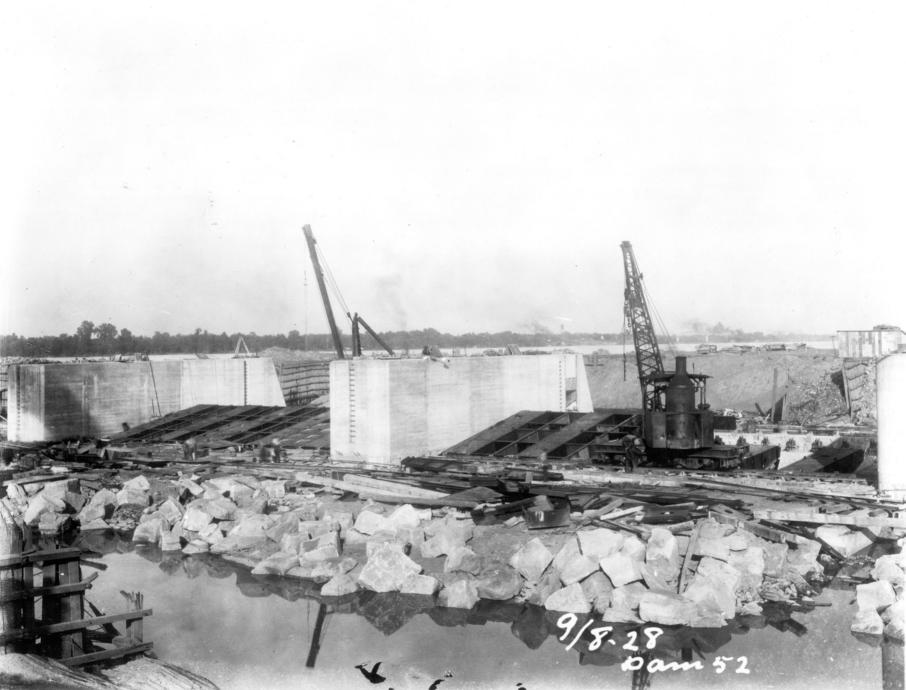

Sincerely,

Nathan A. Moulder Chief, Planning Section

Enclosure

|        | Photographs from Construction to Demolition of Locks and Dam 52                   |                 |            |              |  |
|--------|-----------------------------------------------------------------------------------|-----------------|------------|--------------|--|
| Photo  |                                                                                   |                 | Date Photo | Direction of |  |
| Number | Photo Description                                                                 | Who Took Photo? | Taken      | Photo        |  |
| 1      | Bear traps under construction                                                     | USACE           | 9/8/1928   | South        |  |
| 2      | Chanoine weir under construction                                                  | USACE           | 9/1/1927   | North        |  |
| 3      | Piling for bear traps under construction                                          | USACE           | 9/1/1927   | Northeast    |  |
| 4      | Piling for lock walls under construction                                          | USACE           | No Date    | West         |  |
| 5      | First pass cofferdam under construction                                           | USACE           | 6/28/1926  | Southwest    |  |
| 6      | Fixed dam under construction                                                      | USACE           | 9/20/1928  | North        |  |
| 7      | Construction of dam and flooded boat                                              | USACE           | 8/2/1926   | Unknown      |  |
| 8      | Land wall of lock under construction                                              | USACE           | No Date    | Northwest    |  |
| 9      | Construction of lock wall(?)                                                      | USACE           | No Date    | Southeast    |  |
| 10     | Construction of lock                                                              | USACE           | 8/2/1926   | Southeast    |  |
| 11     | Construction of lock                                                              | USACE           | 8/15/1926  | Southeast    |  |
| 12     | Construction of dam                                                               | USACE           | 8/16/1926  | Southwest    |  |
| 13     | Construction of dam                                                               | USACE           | 8/3/1927   | Southeast    |  |
| 14     | Construction of dam (background) with lock chamber in foreground                  | USACE           | 8/3/1927   | Southwest    |  |
| 15     | Construction of dam                                                               | USACE           | 8/4/1927   | Southwest    |  |
| 16     | Construction boat at dam                                                          | USACE           |            | Southeast    |  |
| 17     | Construction of dam (with Lockkeeper's Cottages in background)                    | USACE           | 8/24/1927  | North        |  |
| 18     | Construction of dam                                                               | USACE           | 8/24/1927  | Southeast    |  |
| 19     | Construction of dam flooded                                                       | USACE           | 8/24/1927  | Southwest    |  |
| 20     | Construction of dam (background) with lock chamber in foreground                  | USACE           | 8/24/1927  | Southwest    |  |
| 21     | Power House under construction                                                    | USACE           | 8/24/1927  | Northeast    |  |
| 22     | Dam under construction                                                            | USACE           | 8/10/1928  | Southwest    |  |
| 23     | Dam under construction                                                            | USACE           | 8/10/1928  | South        |  |
| 24     | Dam under construction (with Lockkeeper's Cottages in background)                 | USACE           | 8/10/1928  | Northeast    |  |
| 25     | Dam under construction (with Power House and Lockkeeper's Cottages in background) | USACE           | 8/10/1928  | Northeast    |  |
| 26     | Lock chamber under construction                                                   | USACE           | 6/25/1925  |              |  |
| 27     | Dam under construction                                                            | USACE           |            | Southwest    |  |
| 28     | Lock wall under construction                                                      | USACE           | 7/15/1926  | Northeast    |  |
| 29     | Dam under construction (with Lockkeeper's Cottages in background)                 | USACE           | 7/15/1926  | North        |  |
| 30     | Dam under construction                                                            | USACE           |            | Southwest    |  |
| 31     | Dam under construction with workers posing                                        | USACE           |            | Southwest    |  |
| 32     | Dam under construction                                                            | USACE           | 7/15/1926  |              |  |
| 33     | Dam under construction (with Lockkeeper's Cottages in background)                 | USACE           | 7/28/1926  |              |  |
| 34     | Temporary construction office at Lock and Dam 52                                  | USACE           | 6/26/1926  |              |  |
| 35     | Clubhouse built for construction crews in support of Lock and Dam 52              | USACE           | Jun-25     |              |  |
| 36     | Temporary construction housing at Lock and Dam 52                                 | USACE           | Jun-25     |              |  |

O.R.L.&D. # 52 Chanoine Weir

736

O.R.L.& D. # 52 Piling for Bear traps

734

O.R. L. & D. # 52 Piling for Lock Walls

231

O.R.L.&D. # 52 First Pass Cofferdam

407