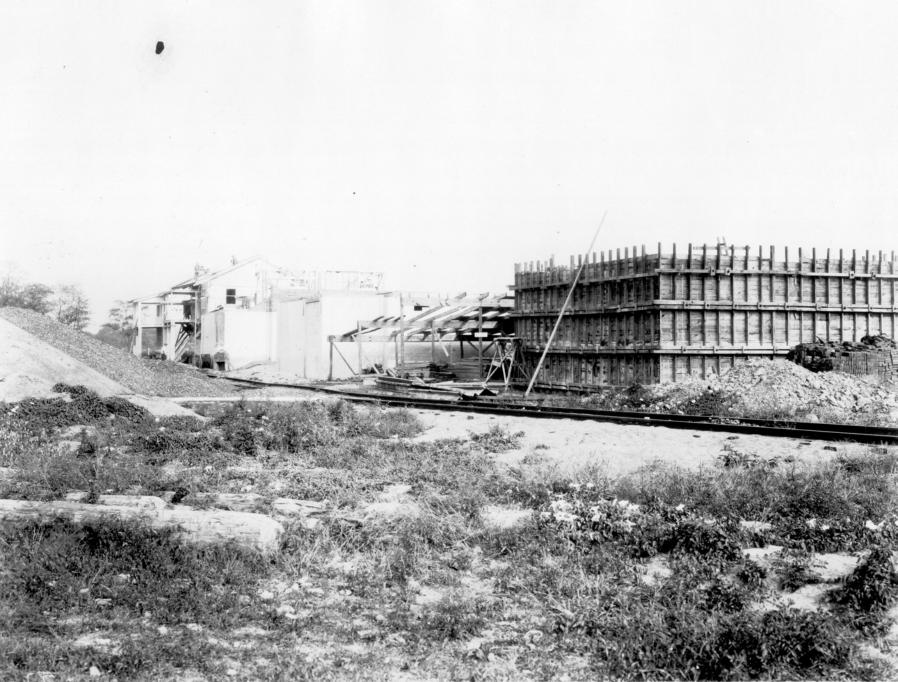

Sincerely,

Nathan A. Moulder Chief, Planning Section

Enclosure

|        | Photographs from Construction to Demolition of Locks and Dam 52                   |                 |            |              |  |
|--------|-----------------------------------------------------------------------------------|-----------------|------------|--------------|--|
| Photo  |                                                                                   |                 | Date Photo | Direction of |  |
| Number | Photo Description                                                                 | Who Took Photo? | Taken      | Photo        |  |
| 1      | Bear traps under construction                                                     | USACE           | 9/8/1928   | South        |  |
| 2      | Chanoine weir under construction                                                  | USACE           | 9/1/1927   | North        |  |
| 3      | Piling for bear traps under construction                                          | USACE           | 9/1/1927   | Northeast    |  |
| 4      | Piling for lock walls under construction                                          | USACE           | No Date    | West         |  |
| 5      | First pass cofferdam under construction                                           | USACE           | 6/28/1926  | Southwest    |  |
| 6      | Fixed dam under construction                                                      | USACE           | 9/20/1928  | North        |  |
| 7      | Construction of dam and flooded boat                                              | USACE           | 8/2/1926   | Unknown      |  |
| 8      | Land wall of lock under construction                                              | USACE           | No Date    | Northwest    |  |
| 9      | Construction of lock wall(?)                                                      | USACE           | No Date    | Southeast    |  |
| 10     | Construction of lock                                                              | USACE           | 8/2/1926   | Southeast    |  |
| 11     | Construction of lock                                                              | USACE           | 8/15/1926  | Southeast    |  |
| 12     | Construction of dam                                                               | USACE           | 8/16/1926  | Southwest    |  |
| 13     | Construction of dam                                                               | USACE           | 8/3/1927   | Southeast    |  |
| 14     | Construction of dam (background) with lock chamber in foreground                  | USACE           | 8/3/1927   | Southwest    |  |
| 15     | Construction of dam                                                               | USACE           | 8/4/1927   | Southwest    |  |
| 16     | Construction boat at dam                                                          | USACE           |            | Southeast    |  |
| 17     | Construction of dam (with Lockkeeper's Cottages in background)                    | USACE           | 8/24/1927  | North        |  |
| 18     | Construction of dam                                                               | USACE           | 8/24/1927  | Southeast    |  |
| 19     | Construction of dam flooded                                                       | USACE           | 8/24/1927  | Southwest    |  |
| 20     | Construction of dam (background) with lock chamber in foreground                  | USACE           | 8/24/1927  | Southwest    |  |
| 21     | Power House under construction                                                    | USACE           | 8/24/1927  | Northeast    |  |
| 22     | Dam under construction                                                            | USACE           | 8/10/1928  | Southwest    |  |
| 23     | Dam under construction                                                            | USACE           | 8/10/1928  | South        |  |
| 24     | Dam under construction (with Lockkeeper's Cottages in background)                 | USACE           | 8/10/1928  | Northeast    |  |
| 25     | Dam under construction (with Power House and Lockkeeper's Cottages in background) | USACE           | 8/10/1928  | Northeast    |  |
| 26     | Lock chamber under construction                                                   | USACE           | 6/25/1925  |              |  |
| 27     | Dam under construction                                                            | USACE           |            | Southwest    |  |
| 28     | Lock wall under construction                                                      | USACE           | 7/15/1926  | Northeast    |  |
| 29     | Dam under construction (with Lockkeeper's Cottages in background)                 | USACE           | 7/15/1926  | North        |  |
| 30     | Dam under construction                                                            | USACE           |            | Southwest    |  |
| 31     | Dam under construction with workers posing                                        | USACE           |            | Southwest    |  |
| 32     | Dam under construction                                                            | USACE           | 7/15/1926  |              |  |
| 33     | Dam under construction (with Lockkeeper's Cottages in background)                 | USACE           | 7/28/1926  |              |  |
| 34     | Temporary construction office at Lock and Dam 52                                  | USACE           | 6/26/1926  |              |  |
| 35     | Clubhouse built for construction crews in support of Lock and Dam 52              | USACE           | Jun-25     |              |  |
| 36     | Temporary construction housing at Lock and Dam 52                                 | USACE           | Jun-25     |              |  |