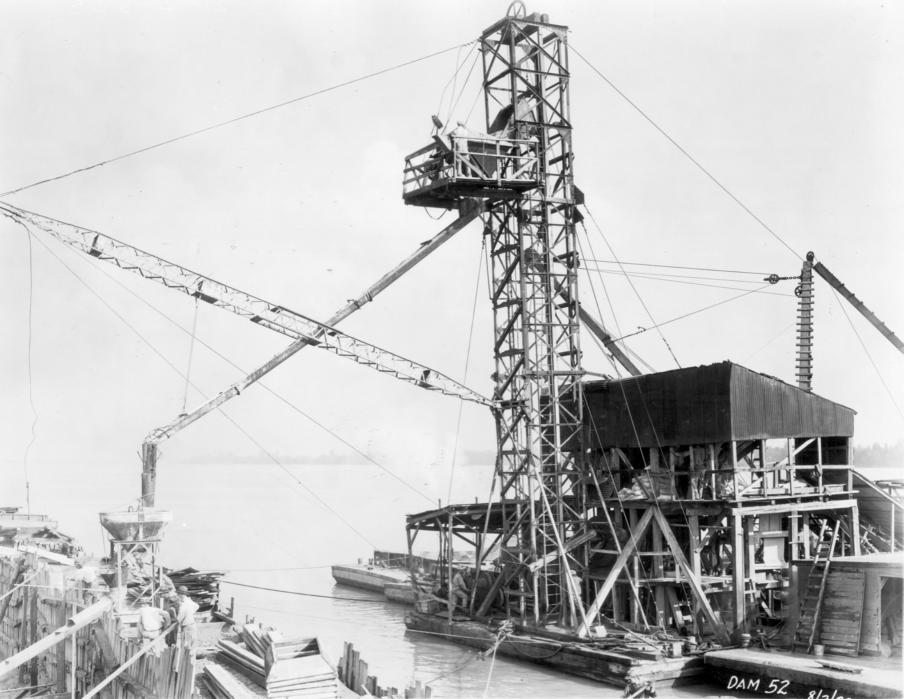

Sincerely,

Nathan A. Moulder Chief, Planning Section

Enclosure

|        | Photographs from Construction to Demolition of Locks and Dam 52                   |                 |            |              |  |
|--------|-----------------------------------------------------------------------------------|-----------------|------------|--------------|--|
| Photo  |                                                                                   |                 | Date Photo | Direction of |  |
| Number | Photo Description                                                                 | Who Took Photo? | Taken      | Photo        |  |
| 1      | Bear traps under construction                                                     | USACE           | 9/8/1928   | South        |  |
| 2      | Chanoine weir under construction                                                  | USACE           | 9/1/1927   | North        |  |
| 3      | Piling for bear traps under construction                                          | USACE           | 9/1/1927   | Northeast    |  |
| 4      | Piling for lock walls under construction                                          | USACE           | No Date    | West         |  |
| 5      | First pass cofferdam under construction                                           | USACE           | 6/28/1926  | Southwest    |  |
| 6      | Fixed dam under construction                                                      | USACE           | 9/20/1928  | North        |  |
| 7      | Construction of dam and flooded boat                                              | USACE           | 8/2/1926   | Unknown      |  |
| 8      | Land wall of lock under construction                                              | USACE           | No Date    | Northwest    |  |
| 9      | Construction of lock wall(?)                                                      | USACE           | No Date    | Southeast    |  |
| 10     | Construction of lock                                                              | USACE           | 8/2/1926   | Southeast    |  |
| 11     | Construction of lock                                                              | USACE           | 8/15/1926  | Southeast    |  |
| 12     | Construction of dam                                                               | USACE           | 8/16/1926  | Southwest    |  |
| 13     | Construction of dam                                                               | USACE           | 8/3/1927   | Southeast    |  |
| 14     | Construction of dam (background) with lock chamber in foreground                  | USACE           | 8/3/1927   | Southwest    |  |
| 15     | Construction of dam                                                               | USACE           | 8/4/1927   | Southwest    |  |
| 16     | Construction boat at dam                                                          | USACE           |            | Southeast    |  |
| 17     | Construction of dam (with Lockkeeper's Cottages in background)                    | USACE           | 8/24/1927  | North        |  |
| 18     | Construction of dam                                                               | USACE           | 8/24/1927  | Southeast    |  |
| 19     | Construction of dam flooded                                                       | USACE           | 8/24/1927  | Southwest    |  |
| 20     | Construction of dam (background) with lock chamber in foreground                  | USACE           | 8/24/1927  | Southwest    |  |
| 21     | Power House under construction                                                    | USACE           | 8/24/1927  | Northeast    |  |
| 22     | Dam under construction                                                            | USACE           | 8/10/1928  | Southwest    |  |
| 23     | Dam under construction                                                            | USACE           | 8/10/1928  | South        |  |
| 24     | Dam under construction (with Lockkeeper's Cottages in background)                 | USACE           | 8/10/1928  | Northeast    |  |
| 25     | Dam under construction (with Power House and Lockkeeper's Cottages in background) | USACE           | 8/10/1928  | Northeast    |  |
| 26     | Lock chamber under construction                                                   | USACE           | 6/25/1925  |              |  |
| 27     | Dam under construction                                                            | USACE           |            | Southwest    |  |
| 28     | Lock wall under construction                                                      | USACE           | 7/15/1926  | Northeast    |  |
| 29     | Dam under construction (with Lockkeeper's Cottages in background)                 | USACE           | 7/15/1926  | North        |  |
| 30     | Dam under construction                                                            | USACE           |            | Southwest    |  |
| 31     | Dam under construction with workers posing                                        | USACE           |            | Southwest    |  |
| 32     | Dam under construction                                                            | USACE           | 7/15/1926  |              |  |
| 33     | Dam under construction (with Lockkeeper's Cottages in background)                 | USACE           | 7/28/1926  |              |  |
| 34     | Temporary construction office at Lock and Dam 52                                  | USACE           | 6/26/1926  |              |  |
| 35     | Clubhouse built for construction crews in support of Lock and Dam 52              | USACE           | Jun-25     |              |  |
| 36     | Temporary construction housing at Lock and Dam 52                                 | USACE           | Jun-25     |              |  |