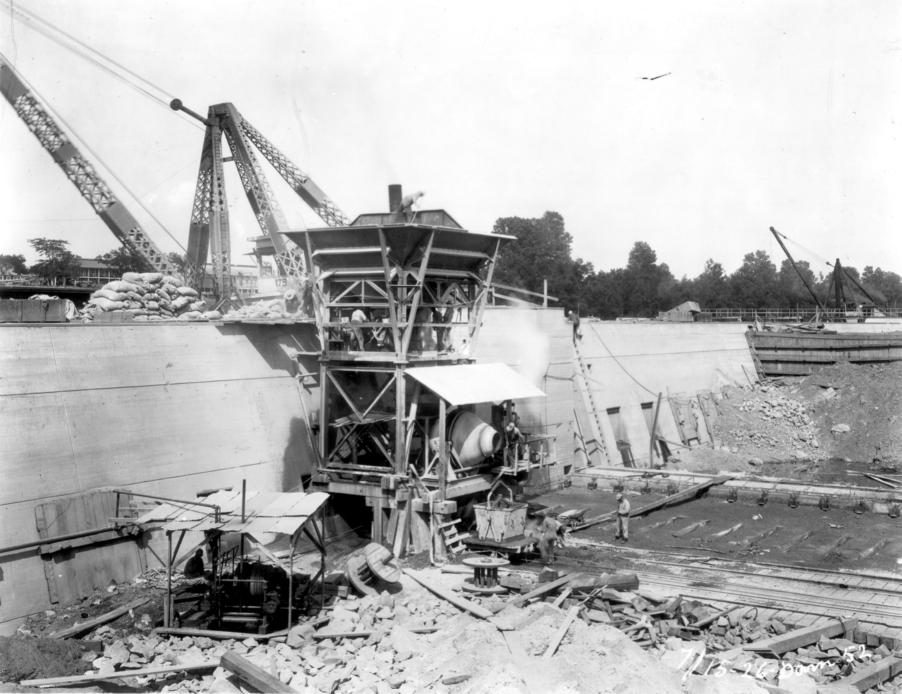

|        | Photographs from Construction to Demolition of Locks and Dam 52                         |                 |            |              |  |
|--------|-----------------------------------------------------------------------------------------|-----------------|------------|--------------|--|
| Photo  |                                                                                         |                 | Date Photo | Direction of |  |
| Number | Photo Description                                                                       | Who Took Photo? | Taken      | Photo        |  |
| 37     | Lock chamber under construction                                                         | USACE           |            | Southeast    |  |
| 38     | Pilings for lock walls under construction                                               | USACE           |            | Southeast    |  |
| 39     | Pilings for lock walls under construction                                               | USACE           | Jun-25     | Northwest    |  |
| 40     | Lock wall under construction (with temporary worker housing in background)              | USACE           |            | Northeast    |  |
| 41     | Lock wall and dam under construction                                                    | USACE           |            | Southwest    |  |
| 42     | Lock wall and dam under construction                                                    | USACE           | 6/1/1926   |              |  |
| 43     | Lock chamber under construction                                                         | USACE           |            | Southeast    |  |
| 44     | Lock chamber under construction                                                         | USACE           | Jun-26     | Southeast    |  |
| 45     | Lock chamber and dam under construction                                                 | USACE           | Jun-26     | Southeast    |  |
| 46     | Temporary power house during construction                                               | USACE           | Jun-26     | Northeast    |  |
| 47     | Lock chamber and coffer dam for dam under construction                                  | USACE           | 6/28/1926  | South        |  |
| 48     | Pilings for dam under construction                                                      | USACE           | 6/28/1926  | Southwest    |  |
| 49     | Lockkeeper's Cottages and Lockkeeper's Housing                                          | USACE           | Jun-26     | Northwest    |  |
| 50     | Lock chamber wall under construction                                                    | USACE           | 6/28/1926  | Northwest    |  |
|        | Dam under construction (with Lockkeeper's Cottages, temporary power house and workers   |                 |            |              |  |
| 51     | housing in background)                                                                  | USACE           | 6/28/1926  | Northeast    |  |
|        | Overview of dam and Lockkeeper's Cottages and Housing, Power House, and temporary power |                 |            |              |  |
| 52     | house and housing in background                                                         | USACE           | 11/12/1927 | Northeast    |  |
|        | Dam construction with Lockkeeper's Cottages and Housing, Power House, and temporary     |                 |            |              |  |
| 53     | power house and worker housing in background                                            | USACE           | 11/12/1927 | Northeast    |  |
| 54     | Fixed dam under construction along south bank of river                                  | USACE           | 11/19/1927 | South        |  |
|        | Dam under construction (with Lockkeeper's Cottages and Housing and Power House in       |                 |            |              |  |
| 55     | background                                                                              | USACE           | 11/19/1927 | Northwest    |  |
|        | Dam under construction (with Lockkeeper's Cottages and Housing and Power House in       |                 |            |              |  |
| 56     | background                                                                              | USACE           | 11/19/1927 | North        |  |
| 57     | Lockkeeper's Cottages and Housing under construction                                    | USACE           | Sep-25     | Northwest    |  |
| 58     | Lockkeeper's Cottages and Housing under construction                                    | USACE           | Sep-25     | East         |  |
| 59     | Dam under construction with south bank of river in background                           | USACE           | 9/1/1928   | Southwest    |  |
| 60     | Bear traps under construction                                                           | USACE           | 9/1/1928   | Southwest    |  |
| 61     | Bear traps under construction                                                           | USACE           | 9/1/1928   | South        |  |
| 62     | Dam under construction                                                                  | USACE           | 9/1/1928   | N/A          |  |
| 63     | Dam under construction                                                                  | USACE           | 9/1/1928   | N/A          |  |
| 64     | Dam under construction                                                                  | USACE           |            | Northeast    |  |
| 65     | Bear traps under construction                                                           | USACE           | 9/8/1928   |              |  |
| 66     | Dam under construction                                                                  | USACE           | 9/20/1928  |              |  |
| 67     | Bear traps under construction                                                           | USACE           | 9/20/1928  |              |  |