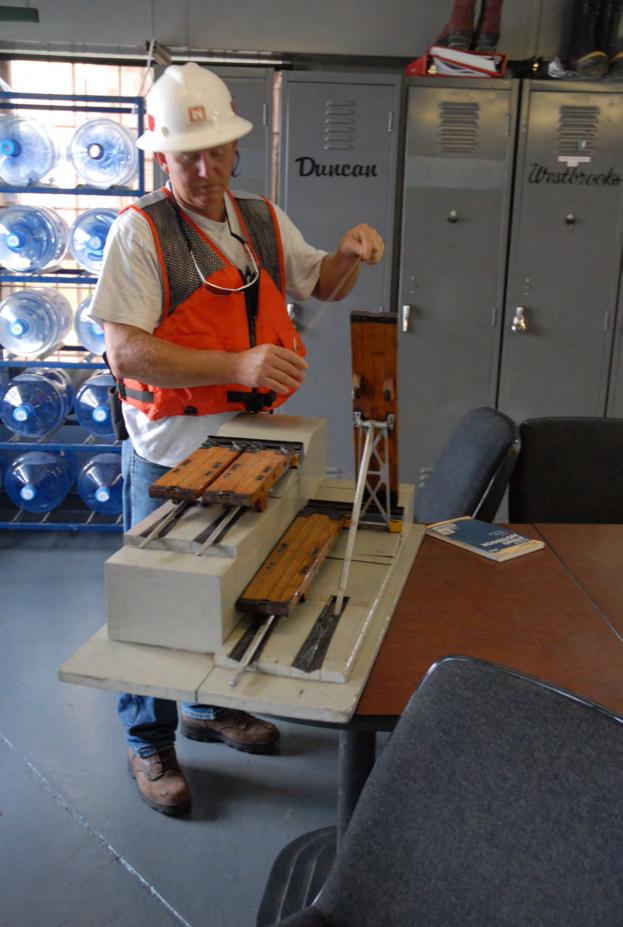

ERS, U. S. ARMY. Date: 25 July 1961. File No. 32612 Louisville Repair Station - Operations Division.

Downstream Face of Lower Land Leaf of L & D 52 Miter Gate Mdamaged by M/V INCA 4 July 1961.



LOUISVILLE DISTRICT, CORPS OF ENGINEERS, U. S. ARMY. Date: 27 July 1961 File No. 32610 Louisville Repair Station - Operations Division.

Upstream face of lower Land Leaf of L & D 52 Miter gate damaged by M/V INCA 4 July 1961, in foreground. Upstream face of Upper Land Leaf of L & D 49 Miter Gate, damaged by M/V CODRINGTON 24 ecember 1960, in background.



LOUISVILLE DISTRICT, CORPS OF ENGINEERS, U. S. ARMY. Date: 27 July 1961 File No. 32611 Louisville Repair Station - Operations Division.

Downstream face of Lower Land Leaf of L & D 52 Miter gate damaged by M/V INCA on 4 July 1961.