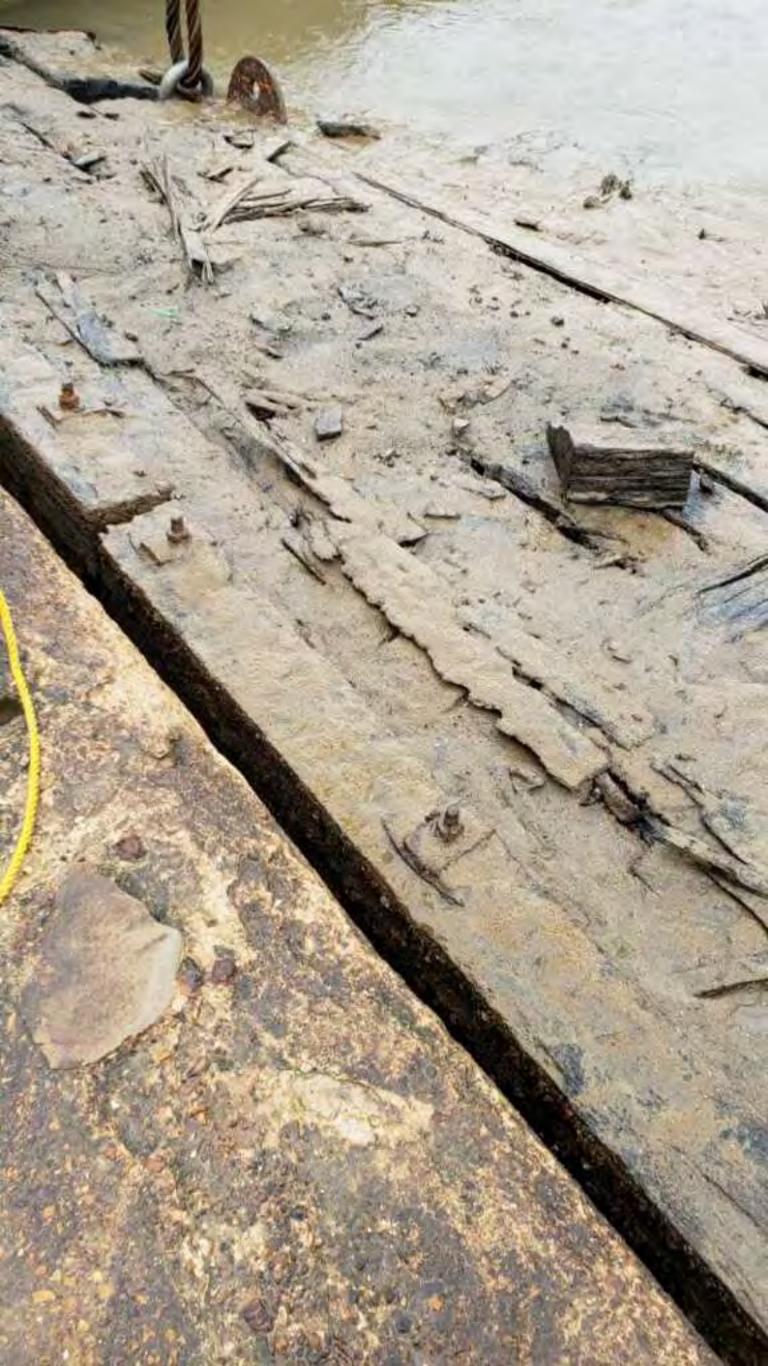

er Gate Mdamaged by M/V INCA 4 July 1961.



LOUISVILLE DISTRICT, CORPS OF ENGINEERS, U. S. ARMY. Date: 27 July 1961 File No. 32610 Louisville Repair Station - Operations Division.

Upstream face of lower Land Leaf of L & D 52 Miter gate damaged by M/V INCA 4 July 1961, in foreground. Upstream face of Upper Land Leaf of L & D 49 Miter Gate, damaged by M/V CODRINGTON 24 ecember 1960, in background.



LOUISVILLE DISTRICT, CORPS OF ENGINEERS, U. S. ARMY. Date: 27 July 1961 File No. 32611 Louisville Repair Station - Operations Division.

Downstream face of Lower Land Leaf of L & D 52 Miter gate damaged by M/V INCA on 4 July 1961.