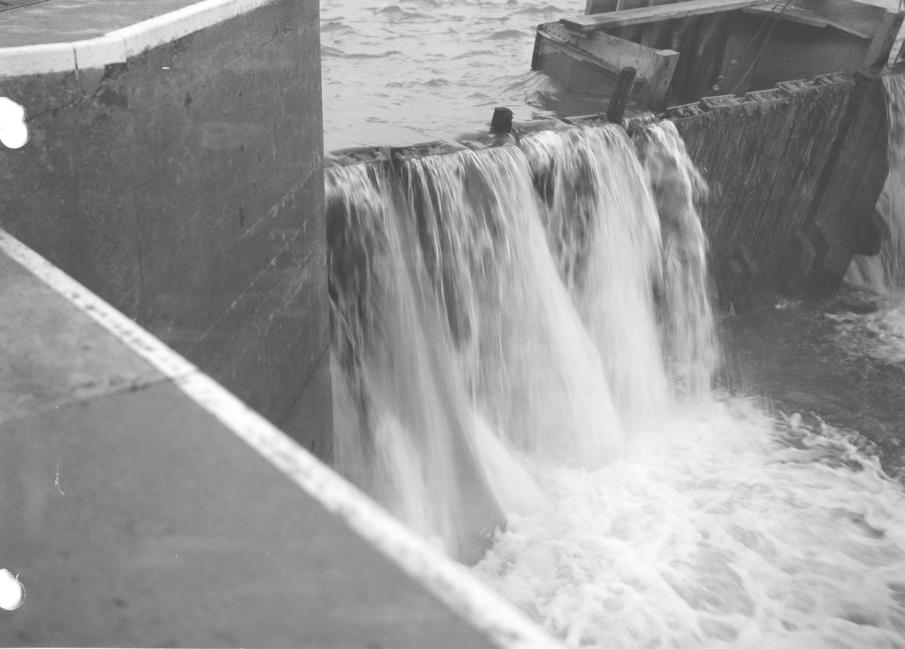

|        | Photographs from Construction to Demolition of Locks and Dam 52                            |                 |            |             |  |
|--------|--------------------------------------------------------------------------------------------|-----------------|------------|-------------|--|
| Photo  |                                                                                            | 1               | Date Photo | Direction o |  |
| Number | Photo Description                                                                          | Who Took Photo? | Taken      | Photo       |  |
| 68     | Overview of L&D 52                                                                         | USACE           | Nov-30     | East        |  |
| 69     | Overview of L&D 52                                                                         | USACE           | Nov-30     | East        |  |
| 70     | Maneuver Boat accident along dam                                                           | USACE           | Aug-41     | Southwest   |  |
| 71     | Maneuver Boat accident along dam                                                           | USACE           | Aug-41     | North       |  |
| 72     | Maneuver Boat No. 559 accident through Be bout weir along dam                              | USACE           | 8/19/1941  | Southwest   |  |
| 73     | Maneuver Boat No. 559 accident through Be bout weir along dam                              | USACE           | 8/19/1941  | North       |  |
| 74     | Maneuver Boat No. 559 accident through Be bout weir along dam                              | USACE           | 8/19/1941  | Northeast   |  |
| 75     | Close up view of damage along lock chamber wall                                            | USACE           | Jun-42     | N/A         |  |
| 76     | Close up view of damage along lock chamber wall                                            | USACE           | Jun-42     | N/A         |  |
| 77     | Damaged miter gate at L&D 52                                                               | USACE           | Aug-45     | N/A         |  |
| 78     | Damaged miter gates at L&D 53                                                              | USACE           | Aug-45     | N/A         |  |
| 79     | Damaged miter gate at L&D 52                                                               | USACE           | Aug-45     |             |  |
| 80     | Damaged miter gates at L&D 53                                                              | USACE           | Aug-45     | N/A         |  |
| 81     | Overview of lock chamber, dam, and bear traps                                              | USACE           | Aug-46     | Southwest   |  |
| 82     | Wickets along dam                                                                          | USACE           | Aug-46     | N/A         |  |
| 83     | Lock chamber wall                                                                          | USACE           |            | Northwest   |  |
| 84     | Lock chamber wall                                                                          | USACE           | Oct-46     | Southeast   |  |
| 85     | Wickets along shore with lock chamber in background                                        | USACE           | Oct-46     | Southwest   |  |
| 86     | Damage to lock chamber wall                                                                | USACE           | Oct-46     | Northwest   |  |
| 87     | Damage to lock chamber wall                                                                | USACE           | Oct-46     | Southwest   |  |
| 88     | Damage to lock chamber wall                                                                | USACE           | Oct-46     | Northeast   |  |
| 89     | Lock land wall and Operations Building                                                     | USACE           | 8/14/1946  | Northeast   |  |
| 90     | Lock river wall showing leakage in lock wall                                               | USACE           | 8/14/1946  | Southeast   |  |
| 91     | Replacement miter gate                                                                     | USACE           | Sep-45     | N/A         |  |
| 92     | Replacement miter gates                                                                    | USACE           | Sep-45     | N/A         |  |
| 93     | Replacement miter gates                                                                    | USACE           | Sep-45     |             |  |
| 94     | Lidgerwood tow haulage unit at upstream stream of road back of land wall at center of lock | USACE           | 6/29/1949  | Southwest   |  |
| 95     | Sheave for tow haulage unit line at land wall at center of lock                            | USACE           | 6/29/1949  | Southwest   |  |
| 96     | Damage to lock river wall                                                                  | USACE           | Aug-49     | Northwest   |  |
| 97     | Guide wall for lock                                                                        | USACE           | May-49     | East        |  |
| 98     | Lock wall                                                                                  | USACE           |            | Northeast   |  |
| 99     | Lock wall and miter gates                                                                  | USACE           |            | Northwest   |  |
| 100    | Lock wall, miter gates, and maneuver boat                                                  | USACE           |            | Southeast   |  |
| 101    | Land side lock wall                                                                        | USACE           |            | Northwest   |  |
| 102    | River side lock wall                                                                       | USACE           | •          | Southwest   |  |
| 103    | River side lock wall and maneuver boat                                                     | USACE           | •          | Southeast   |  |