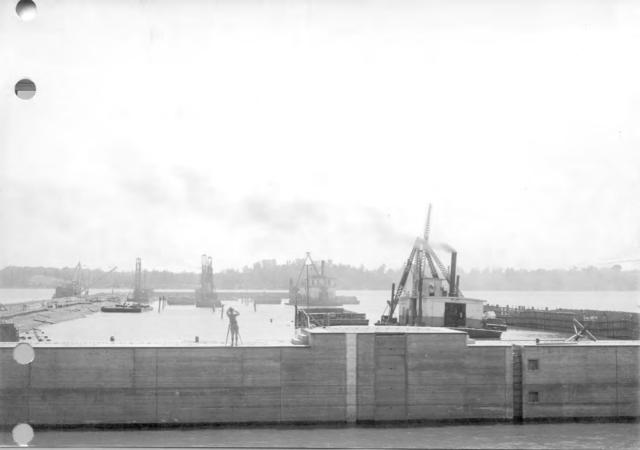

|        | Photographs from Construction to Demolition of Locks and Dam 52                         |                 |            |              |  |
|--------|-----------------------------------------------------------------------------------------|-----------------|------------|--------------|--|
| Photo  |                                                                                         |                 | Date Photo | Direction of |  |
| Number | Photo Description                                                                       | Who Took Photo? | Taken      | Photo        |  |
| 37     | Lock chamber under construction                                                         | USACE           |            | Southeast    |  |
| 38     | Pilings for lock walls under construction                                               | USACE           |            | Southeast    |  |
| 39     | Pilings for lock walls under construction                                               | USACE           | Jun-25     | Northwest    |  |
| 40     | Lock wall under construction (with temporary worker housing in background)              | USACE           |            | Northeast    |  |
| 41     | Lock wall and dam under construction                                                    | USACE           |            | Southwest    |  |
| 42     | Lock wall and dam under construction                                                    | USACE           | 6/1/1926   |              |  |
| 43     | Lock chamber under construction                                                         | USACE           |            | Southeast    |  |
| 44     | Lock chamber under construction                                                         | USACE           | Jun-26     | Southeast    |  |
| 45     | Lock chamber and dam under construction                                                 | USACE           | Jun-26     | Southeast    |  |
| 46     | Temporary power house during construction                                               | USACE           | Jun-26     | Northeast    |  |
| 47     | Lock chamber and coffer dam for dam under construction                                  | USACE           | 6/28/1926  | South        |  |
| 48     | Pilings for dam under construction                                                      | USACE           | 6/28/1926  | Southwest    |  |
| 49     | Lockkeeper's Cottages and Lockkeeper's Housing                                          | USACE           | Jun-26     | Northwest    |  |
| 50     | Lock chamber wall under construction                                                    | USACE           | 6/28/1926  | Northwest    |  |
|        | Dam under construction (with Lockkeeper's Cottages, temporary power house and workers   |                 |            |              |  |
| 51     | housing in background)                                                                  | USACE           | 6/28/1926  | Northeast    |  |
|        | Overview of dam and Lockkeeper's Cottages and Housing, Power House, and temporary power |                 |            |              |  |
| 52     | house and housing in background                                                         | USACE           | 11/12/1927 | Northeast    |  |
|        | Dam construction with Lockkeeper's Cottages and Housing, Power House, and temporary     |                 |            |              |  |
| 53     | power house and worker housing in background                                            | USACE           | 11/12/1927 | Northeast    |  |
| 54     | Fixed dam under construction along south bank of river                                  | USACE           | 11/19/1927 | South        |  |
|        | Dam under construction (with Lockkeeper's Cottages and Housing and Power House in       |                 |            |              |  |
| 55     | background                                                                              | USACE           | 11/19/1927 | Northwest    |  |
|        | Dam under construction (with Lockkeeper's Cottages and Housing and Power House in       |                 |            |              |  |
| 56     | background                                                                              | USACE           | 11/19/1927 | North        |  |
| 57     | Lockkeeper's Cottages and Housing under construction                                    | USACE           | Sep-25     | Northwest    |  |
| 58     | Lockkeeper's Cottages and Housing under construction                                    | USACE           | Sep-25     | East         |  |
| 59     | Dam under construction with south bank of river in background                           | USACE           | 9/1/1928   | Southwest    |  |
| 60     | Bear traps under construction                                                           | USACE           | 9/1/1928   | Southwest    |  |
| 61     | Bear traps under construction                                                           | USACE           | 9/1/1928   | South        |  |
| 62     | Dam under construction                                                                  | USACE           | 9/1/1928   | N/A          |  |
| 63     | Dam under construction                                                                  | USACE           | 9/1/1928   | N/A          |  |
| 64     | Dam under construction                                                                  | USACE           |            | Northeast    |  |
| 65     | Bear traps under construction                                                           | USACE           | 9/8/1928   |              |  |
| 66     | Dam under construction                                                                  | USACE           | 9/20/1928  |              |  |
| 67     | Bear traps under construction                                                           | USACE           | 9/20/1928  |              |  |