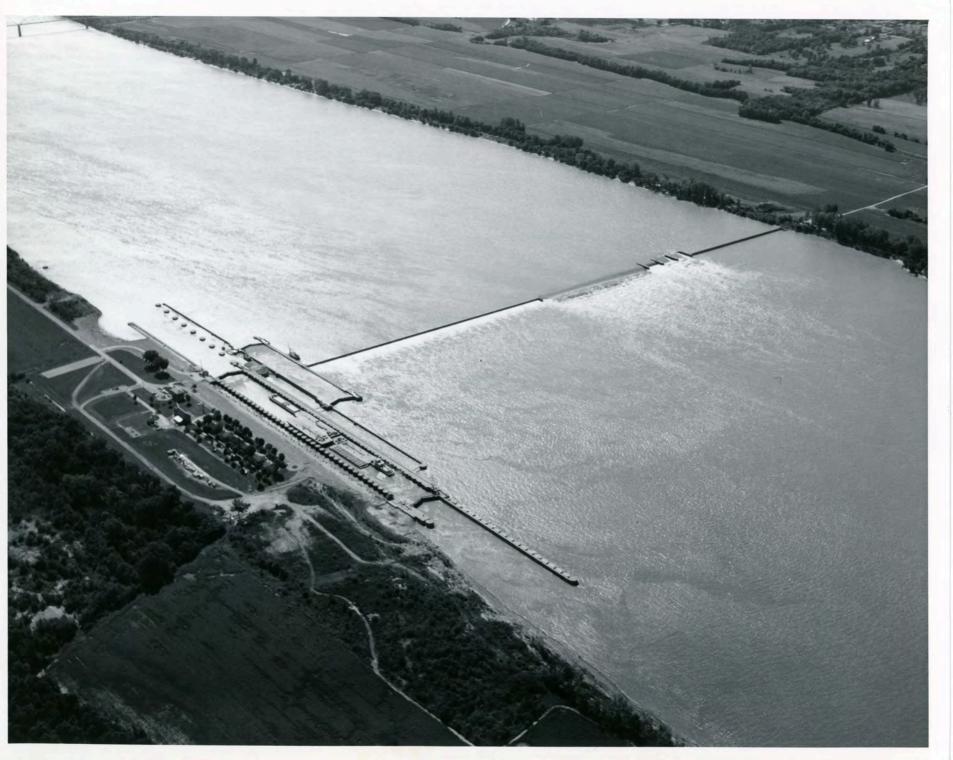

RMY. Date: 25 July 1961. File No. 32612 Louisville Repair Station - Operations Division.

Downstream Face of Lower Land Leaf of L & D 52 Miter Gate Mdamaged by M/V INCA 4 July 1961.



LOUISVILLE DISTRICT, CORPS OF ENGINEERS, U. S. ARMY. Date: 27 July 1961 File No. 32610 Louisville Repair Station - Operations Division.

Upstream face of lower Land Leaf of L & D 52 Miter gate damaged by M/V INCA 4 July 1961, in foreground. Upstream face of Upper Land Leaf of L & D 49 Miter Gate, damaged by M/V CODRINGTON 24 ecember 1960, in background.



LOUISVILLE DISTRICT, CORPS OF ENGINEERS, U. S. ARMY. Date: 27 July 1961 File No. 32611 Louisville Repair Station - Operations Division.

Downstream face of Lower Land Leaf of L & D 52 Miter gate damaged by M/V INCA on 4 July 1961.