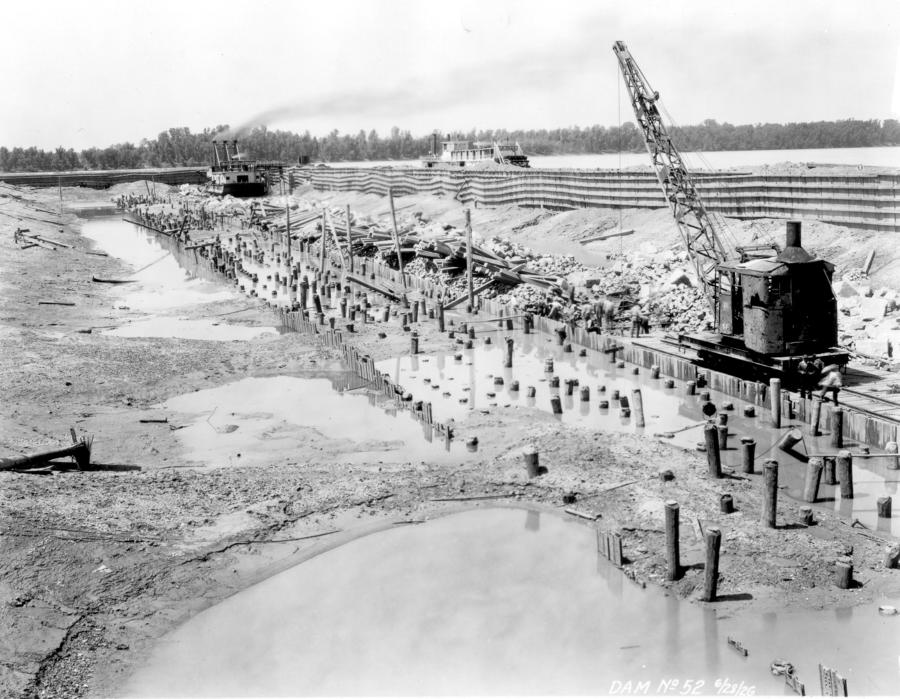

Sincerely,

Nathan A. Moulder Chief, Planning Section

Enclosure

|        | Photographs from Construction to Demolition of Locks and Dam 52                   |                 |            |              |  |
|--------|-----------------------------------------------------------------------------------|-----------------|------------|--------------|--|
| Photo  |                                                                                   |                 | Date Photo | Direction of |  |
| Number | Photo Description                                                                 | Who Took Photo? | Taken      | Photo        |  |
| 1      | Bear traps under construction                                                     | USACE           | 9/8/1928   | South        |  |
| 2      | Chanoine weir under construction                                                  | USACE           | 9/1/1927   | North        |  |
| 3      | Piling for bear traps under construction                                          | USACE           | 9/1/1927   | Northeast    |  |
| 4      | Piling for lock walls under construction                                          | USACE           | No Date    | West         |  |
| 5      | First pass cofferdam under construction                                           | USACE           | 6/28/1926  | Southwest    |  |
| 6      | Fixed dam under construction                                                      | USACE           | 9/20/1928  | North        |  |
| 7      | Construction of dam and flooded boat                                              | USACE           | 8/2/1926   | Unknown      |  |
| 8      | Land wall of lock under construction                                              | USACE           | No Date    | Northwest    |  |
| 9      | Construction of lock wall(?)                                                      | USACE           | No Date    | Southeast    |  |
| 10     | Construction of lock                                                              | USACE           | 8/2/1926   | Southeast    |  |
| 11     | Construction of lock                                                              | USACE           | 8/15/1926  | Southeast    |  |
| 12     | Construction of dam                                                               | USACE           | 8/16/1926  | Southwest    |  |
| 13     | Construction of dam                                                               | USACE           | 8/3/1927   | Southeast    |  |
| 14     | Construction of dam (background) with lock chamber in foreground                  | USACE           | 8/3/1927   | Southwest    |  |
| 15     | Construction of dam                                                               | USACE           | 8/4/1927   | Southwest    |  |
| 16     | Construction boat at dam                                                          | USACE           |            | Southeast    |  |
| 17     | Construction of dam (with Lockkeeper's Cottages in background)                    | USACE           | 8/24/1927  | North        |  |
| 18     | Construction of dam                                                               | USACE           | 8/24/1927  | Southeast    |  |
| 19     | Construction of dam flooded                                                       | USACE           | 8/24/1927  | Southwest    |  |
| 20     | Construction of dam (background) with lock chamber in foreground                  | USACE           | 8/24/1927  | Southwest    |  |
| 21     | Power House under construction                                                    | USACE           | 8/24/1927  | Northeast    |  |
| 22     | Dam under construction                                                            | USACE           | 8/10/1928  | Southwest    |  |
| 23     | Dam under construction                                                            | USACE           | 8/10/1928  | South        |  |
| 24     | Dam under construction (with Lockkeeper's Cottages in background)                 | USACE           | 8/10/1928  | Northeast    |  |
| 25     | Dam under construction (with Power House and Lockkeeper's Cottages in background) | USACE           | 8/10/1928  | Northeast    |  |
| 26     | Lock chamber under construction                                                   | USACE           | 6/25/1925  |              |  |
| 27     | Dam under construction                                                            | USACE           |            | Southwest    |  |
| 28     | Lock wall under construction                                                      | USACE           | 7/15/1926  | Northeast    |  |
| 29     | Dam under construction (with Lockkeeper's Cottages in background)                 | USACE           | 7/15/1926  | North        |  |
| 30     | Dam under construction                                                            | USACE           |            | Southwest    |  |
| 31     | Dam under construction with workers posing                                        | USACE           |            | Southwest    |  |
| 32     | Dam under construction                                                            | USACE           | 7/15/1926  |              |  |
| 33     | Dam under construction (with Lockkeeper's Cottages in background)                 | USACE           | 7/28/1926  |              |  |
| 34     | Temporary construction office at Lock and Dam 52                                  | USACE           | 6/26/1926  |              |  |
| 35     | Clubhouse built for construction crews in support of Lock and Dam 52              | USACE           | Jun-25     |              |  |
| 36     | Temporary construction housing at Lock and Dam 52                                 | USACE           | Jun-25     |              |  |

|        | Photographs from Construction to Demolition of Locks and Dam 52                         |                 |            |              |  |
|--------|-----------------------------------------------------------------------------------------|-----------------|------------|--------------|--|
| Photo  |                                                                                         |                 | Date Photo | Direction of |  |
| Number | Photo Description                                                                       | Who Took Photo? | Taken      | Photo        |  |
| 37     | Lock chamber under construction                                                         | USACE           |            | Southeast    |  |
| 38     | Pilings for lock walls under construction                                               | USACE           |            | Southeast    |  |
| 39     | Pilings for lock walls under construction                                               | USACE           | Jun-25     | Northwest    |  |
| 40     | Lock wall under construction (with temporary worker housing in background)              | USACE           |            | Northeast    |  |
| 41     | Lock wall and dam under construction                                                    | USACE           |            | Southwest    |  |
| 42     | Lock wall and dam under construction                                                    | USACE           | 6/1/1926   |              |  |
| 43     | Lock chamber under construction                                                         | USACE           |            | Southeast    |  |
| 44     | Lock chamber under construction                                                         | USACE           | Jun-26     | Southeast    |  |
| 45     | Lock chamber and dam under construction                                                 | USACE           | Jun-26     | Southeast    |  |
| 46     | Temporary power house during construction                                               | USACE           | Jun-26     | Northeast    |  |
| 47     | Lock chamber and coffer dam for dam under construction                                  | USACE           | 6/28/1926  | South        |  |
| 48     | Pilings for dam under construction                                                      | USACE           | 6/28/1926  | Southwest    |  |
| 49     | Lockkeeper's Cottages and Lockkeeper's Housing                                          | USACE           | Jun-26     | Northwest    |  |
| 50     | Lock chamber wall under construction                                                    | USACE           | 6/28/1926  | Northwest    |  |
|        | Dam under construction (with Lockkeeper's Cottages, temporary power house and workers   |                 |            |              |  |
| 51     | housing in background)                                                                  | USACE           | 6/28/1926  | Northeast    |  |
|        | Overview of dam and Lockkeeper's Cottages and Housing, Power House, and temporary power |                 |            |              |  |
| 52     | house and housing in background                                                         | USACE           | 11/12/1927 | Northeast    |  |
|        | Dam construction with Lockkeeper's Cottages and Housing, Power House, and temporary     |                 |            |              |  |
| 53     | power house and worker housing in background                                            | USACE           | 11/12/1927 | Northeast    |  |
| 54     | Fixed dam under construction along south bank of river                                  | USACE           | 11/19/1927 | South        |  |
|        | Dam under construction (with Lockkeeper's Cottages and Housing and Power House in       |                 |            |              |  |
| 55     | background                                                                              | USACE           | 11/19/1927 | Northwest    |  |
|        | Dam under construction (with Lockkeeper's Cottages and Housing and Power House in       |                 |            |              |  |
| 56     | background                                                                              | USACE           | 11/19/1927 | North        |  |
| 57     | Lockkeeper's Cottages and Housing under construction                                    | USACE           | Sep-25     | Northwest    |  |
| 58     | Lockkeeper's Cottages and Housing under construction                                    | USACE           | Sep-25     | East         |  |
| 59     | Dam under construction with south bank of river in background                           | USACE           | 9/1/1928   | Southwest    |  |
| 60     | Bear traps under construction                                                           | USACE           | 9/1/1928   | Southwest    |  |
| 61     | Bear traps under construction                                                           | USACE           | 9/1/1928   | South        |  |
| 62     | Dam under construction                                                                  | USACE           | 9/1/1928   | N/A          |  |
| 63     | Dam under construction                                                                  | USACE           | 9/1/1928   | N/A          |  |
| 64     | Dam under construction                                                                  | USACE           |            | Northeast    |  |
| 65     | Bear traps under construction                                                           | USACE           | 9/8/1928   |              |  |
| 66     | Dam under construction                                                                  | USACE           | 9/20/1928  |              |  |
| 67     | Bear traps under construction                                                           | USACE           | 9/20/1928  |              |  |