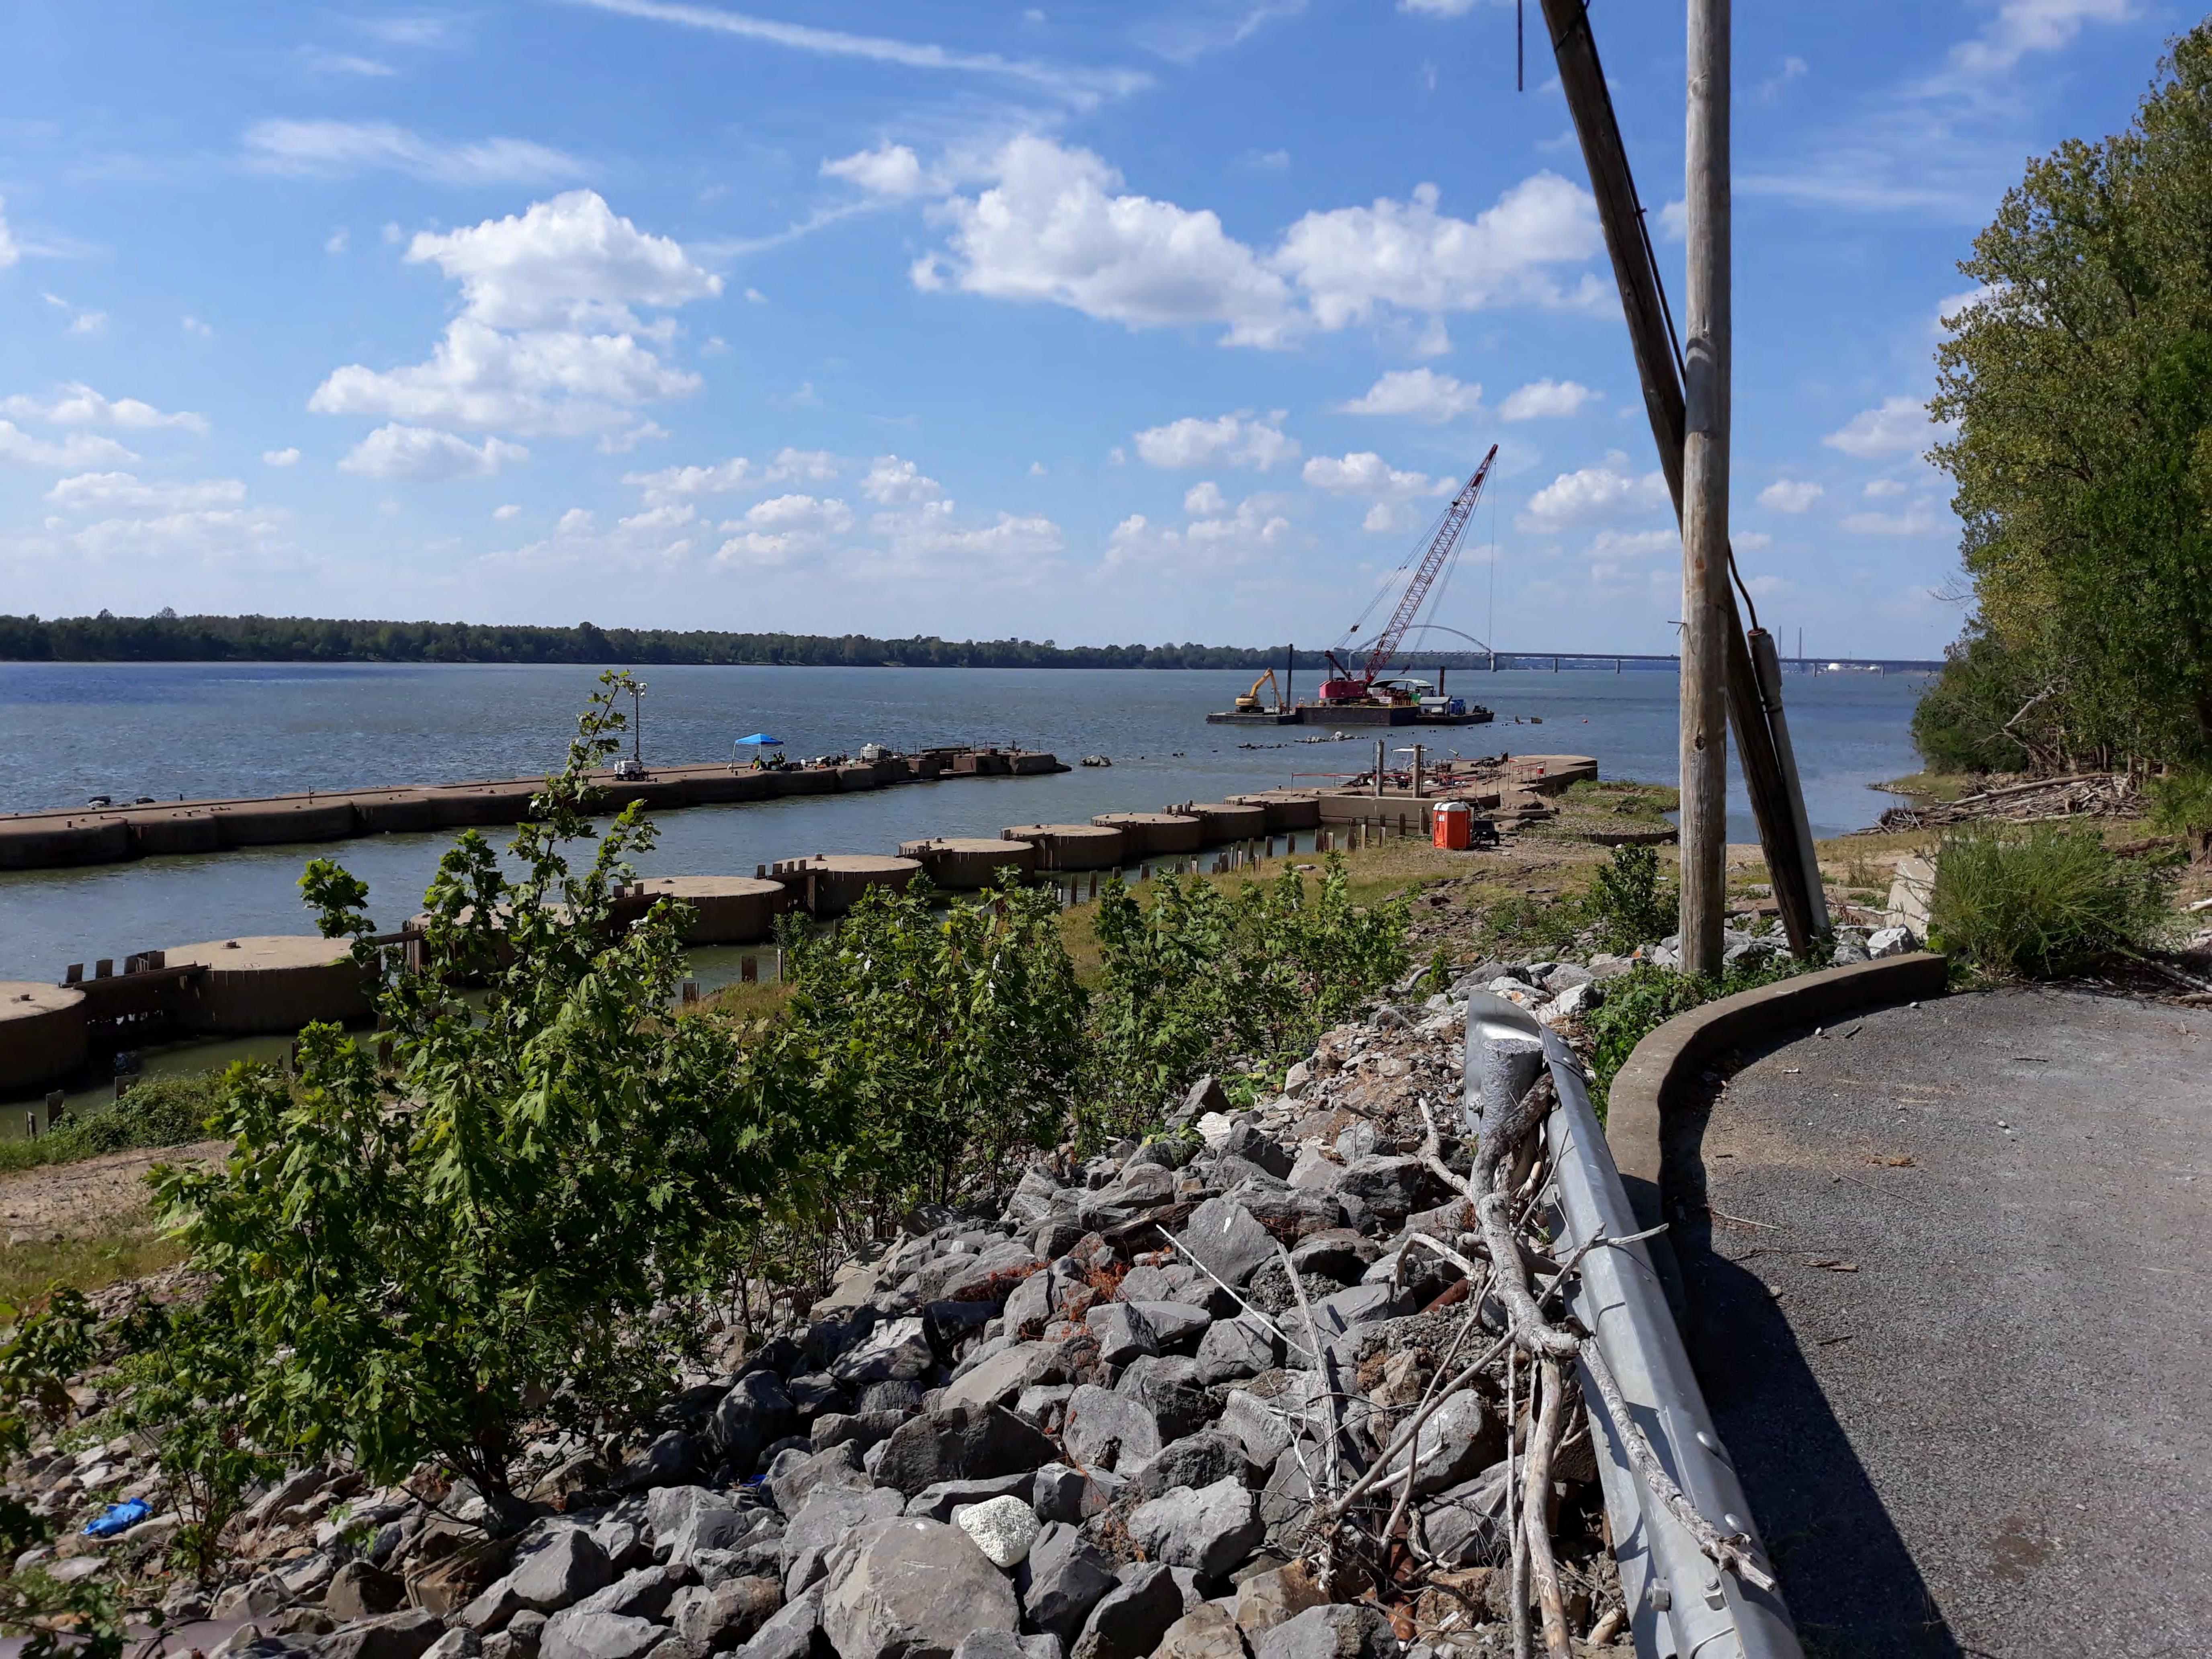

wnstream Face of Lower Land Leaf of L & D 52 Miter Gate Mdamaged by M/V INCA 4 July 1961.



LOUISVILLE DISTRICT, CORPS OF ENGINEERS, U. S. ARMY. Date: 27 July 1961 File No. 32610 Louisville Repair Station - Operations Division.

Upstream face of lower Land Leaf of L & D 52 Miter gate damaged by M/V INCA 4 July 1961, in foreground. Upstream face of Upper Land Leaf of L & D 49 Miter Gate, damaged by M/V CODRINGTON 24 ecember 1960, in background.



LOUISVILLE DISTRICT, CORPS OF ENGINEERS, U. S. ARMY. Date: 27 July 1961 File No. 32611 Louisville Repair Station - Operations Division.

Downstream face of Lower Land Leaf of L & D 52 Miter gate damaged by M/V INCA on 4 July 1961.