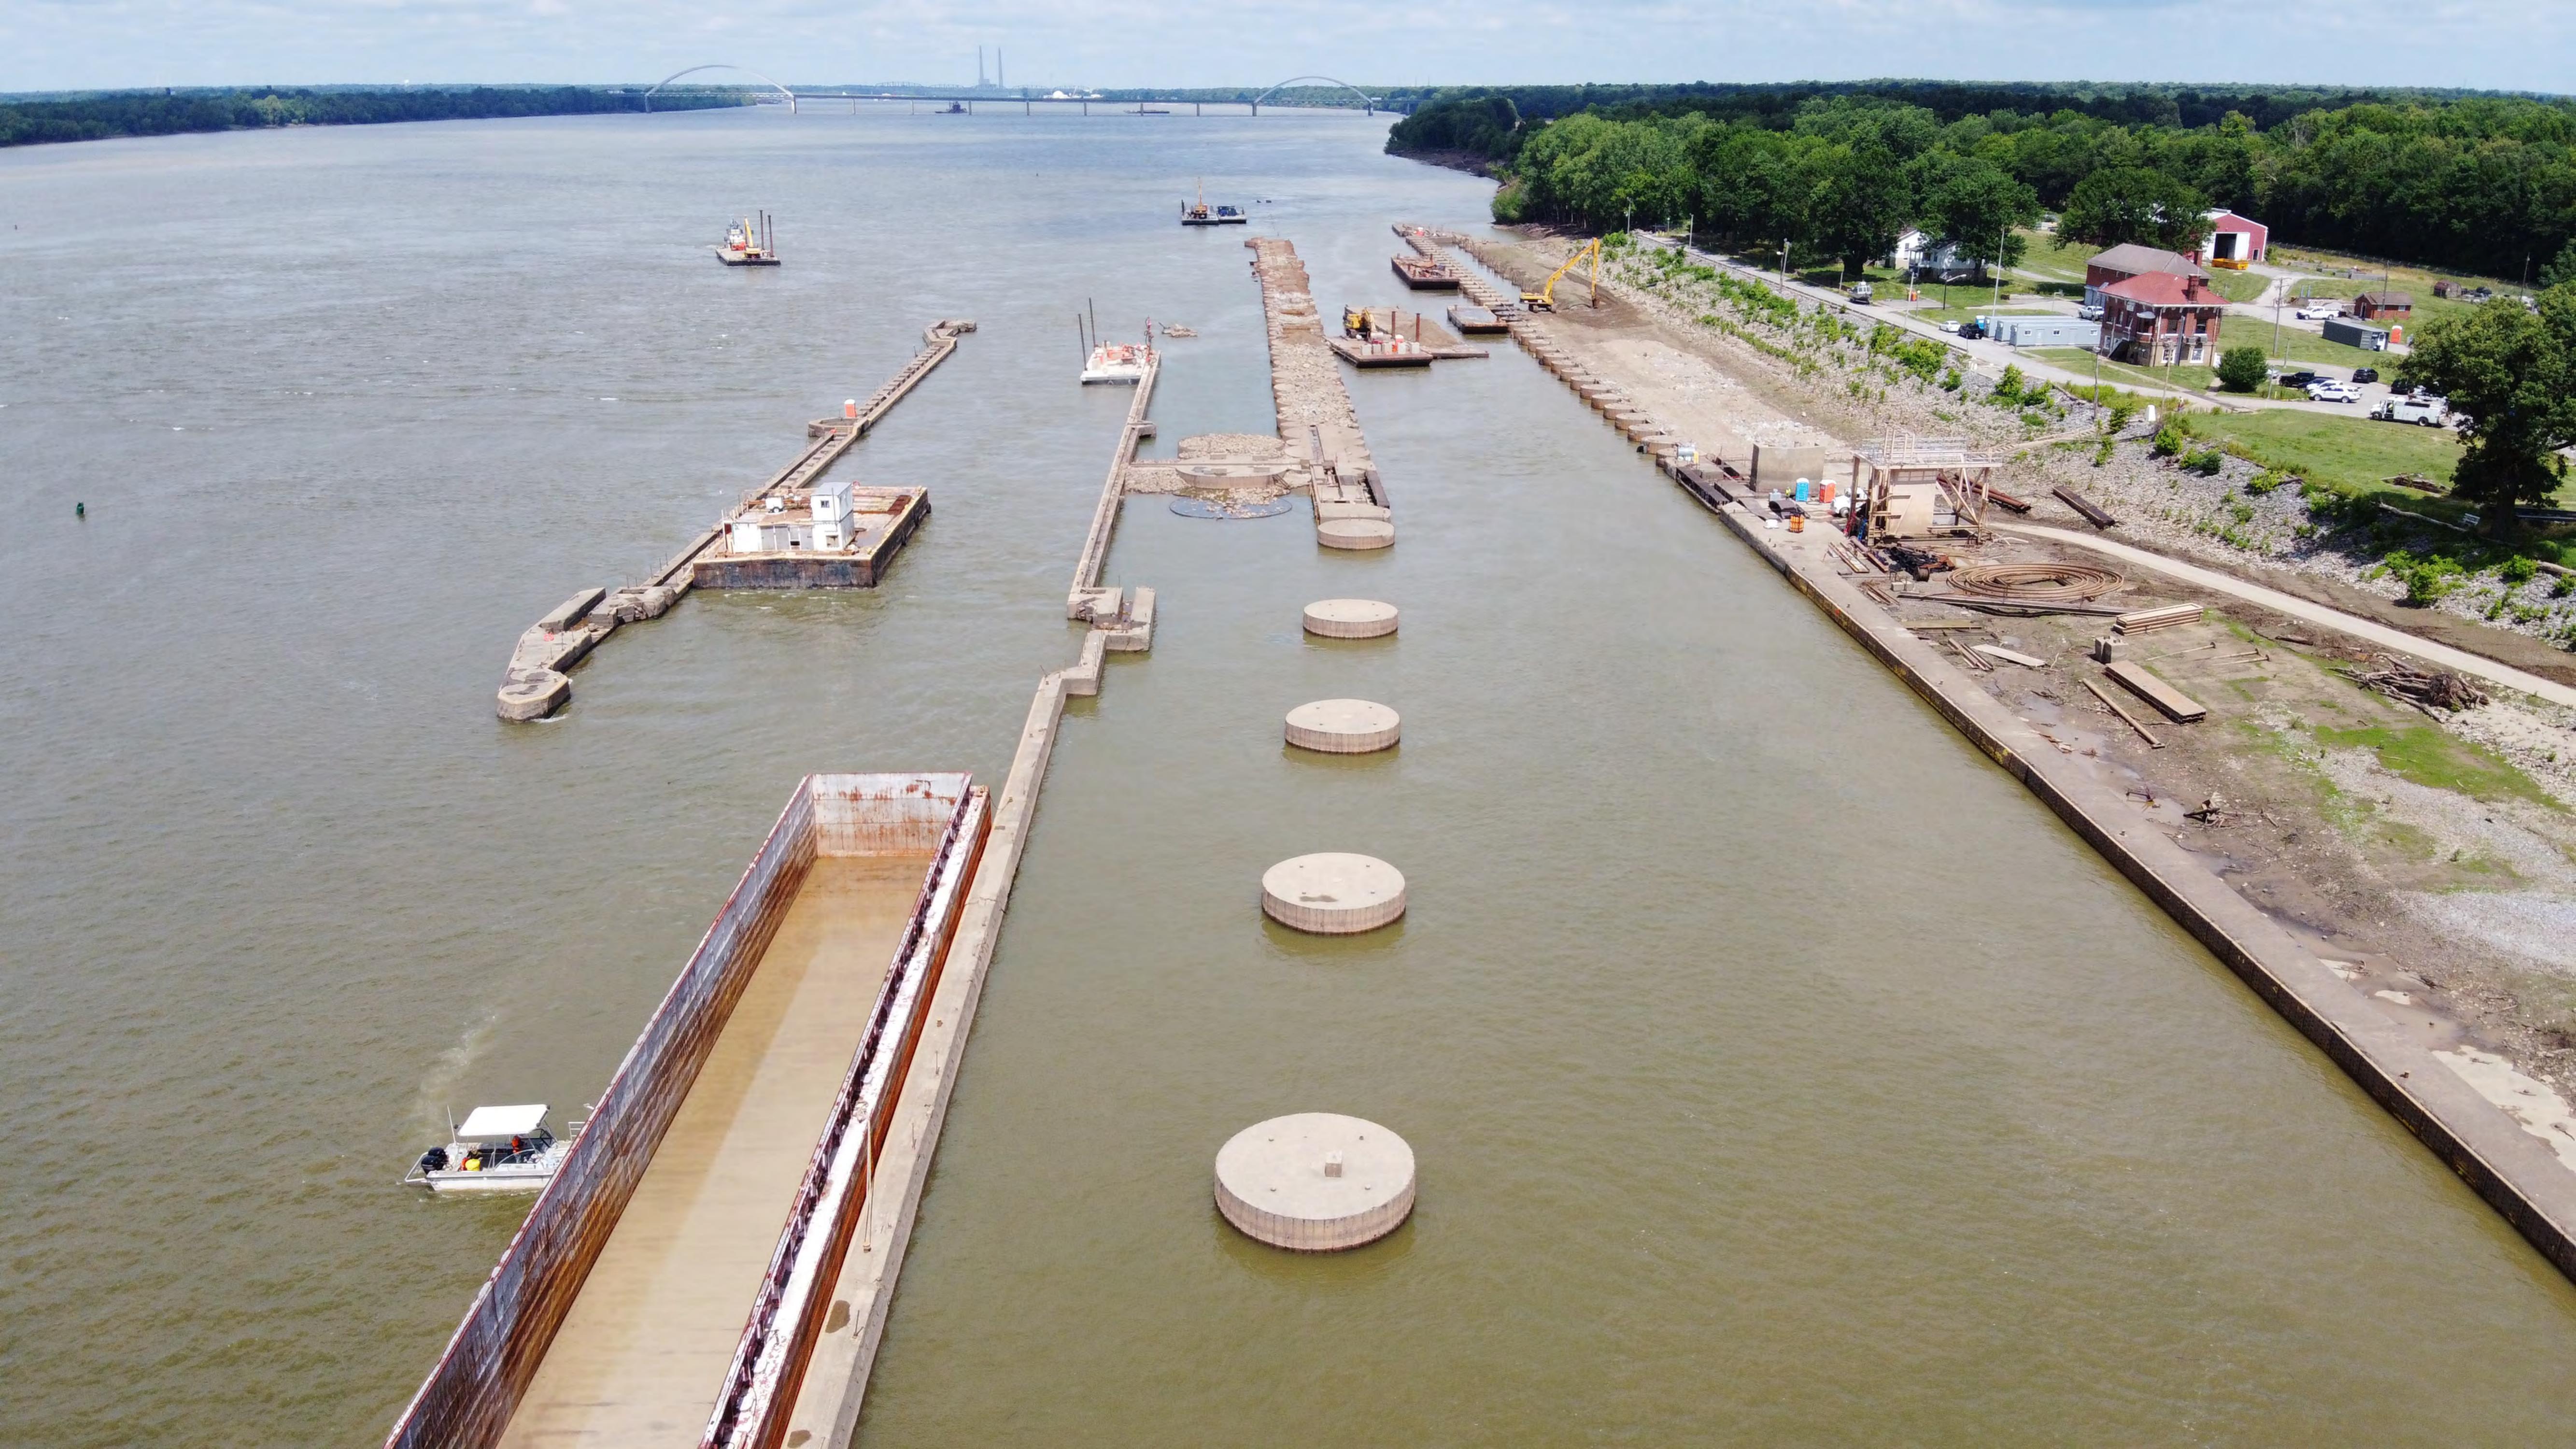

af of L & D 52 Miter Gate Mdamaged by M/V INCA 4 July 1961.



LOUISVILLE DISTRICT, CORPS OF ENGINEERS, U. S. ARMY. Date: 27 July 1961 File No. 32610 Louisville Repair Station - Operations Division.

Upstream face of lower Land Leaf of L & D 52 Miter gate damaged by M/V INCA 4 July 1961, in foreground. Upstream face of Upper Land Leaf of L & D 49 Miter Gate, damaged by M/V CODRINGTON 24 ecember 1960, in background.



LOUISVILLE DISTRICT, CORPS OF ENGINEERS, U. S. ARMY. Date: 27 July 1961 File No. 32611 Louisville Repair Station - Operations Division.

Downstream face of Lower Land Leaf of L & D 52 Miter gate damaged by M/V INCA on 4 July 1961.