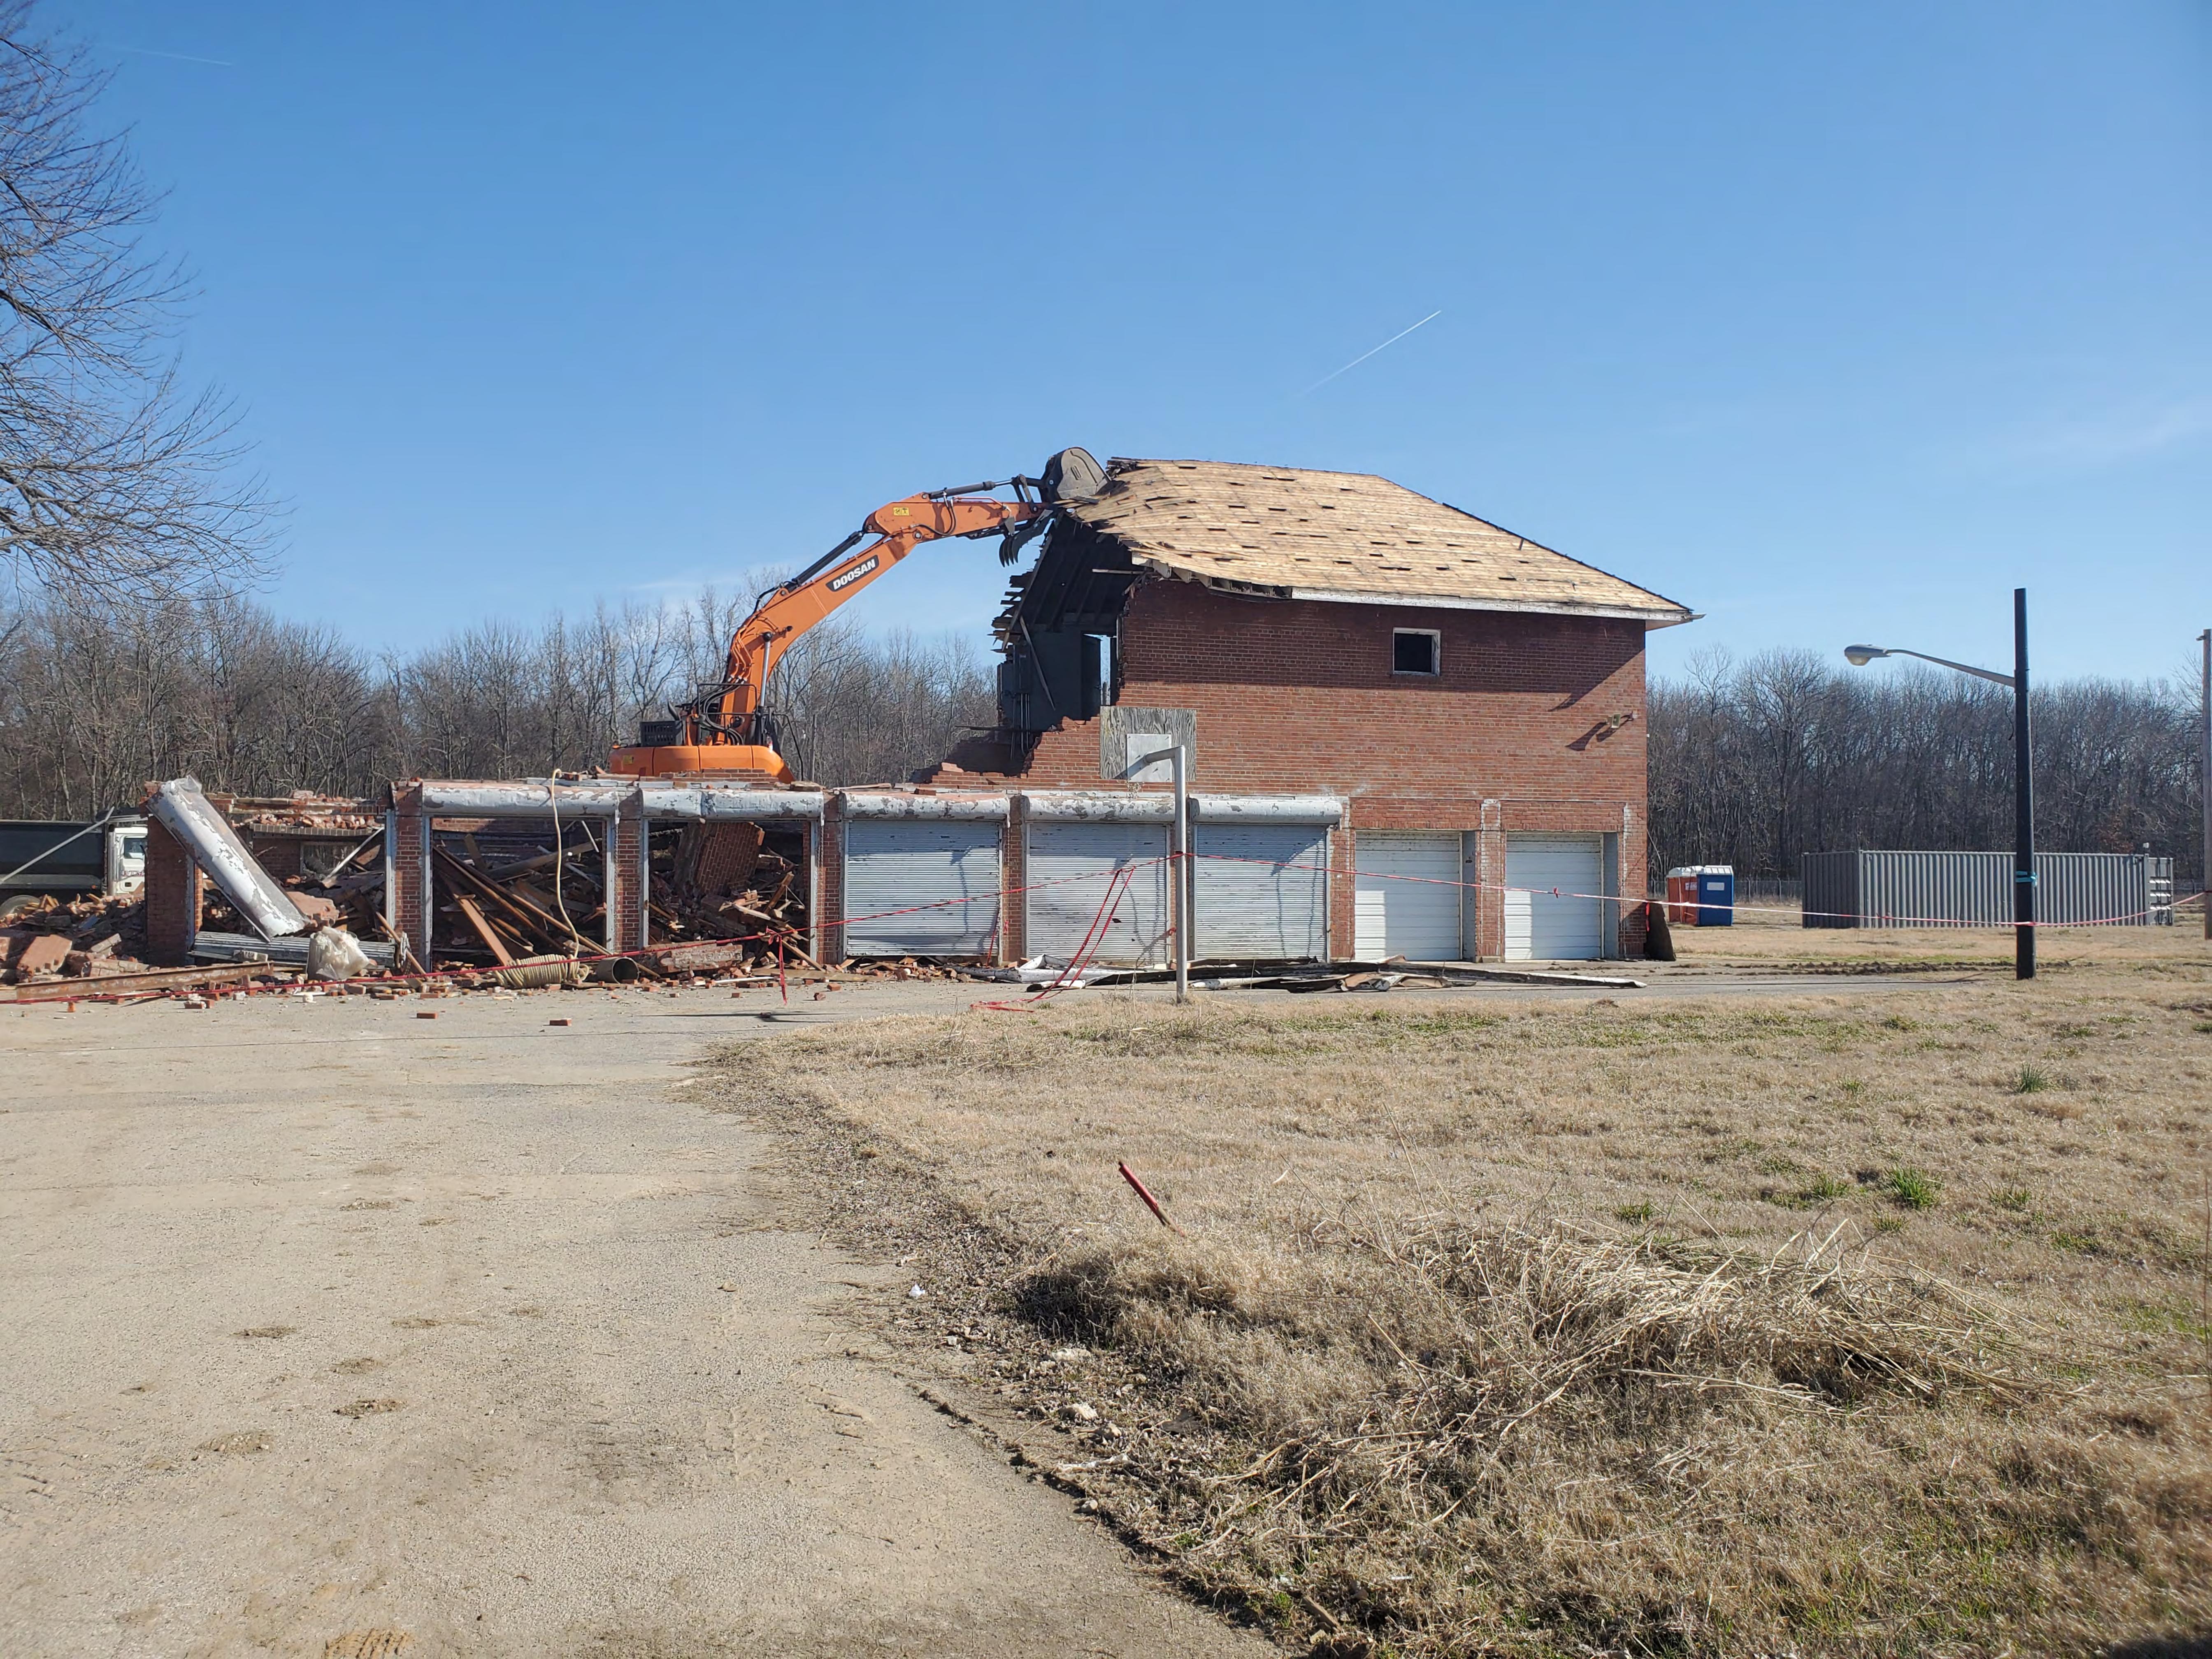

|        | Photographs from Construction to Demolition of Locks and Dam 52                            |                 |            |              |  |
|--------|--------------------------------------------------------------------------------------------|-----------------|------------|--------------|--|
| Photo  |                                                                                            |                 | Date Photo | Direction of |  |
| Number | Photo Description                                                                          | Who Took Photo? | Taken      | Photo        |  |
|        | Downstream face of Lower Land Leaf of L&D 52 Miter Gate damaged by M/V INCA on July 4,     |                 |            |              |  |
|        | 1961, in foreground. Downstream face of Upper Land Leaf of L&D 49 Miter Gate damaged by    |                 |            |              |  |
|        | M/V CODRINGTON, December 24, 1960, in background. Taken at Louisville Repair Station -     |                 |            |              |  |
| 137    | Operations Division                                                                        | USACE           | 7/25/1961  | N/A          |  |
|        | Downstream face of Lower Land Leaf of L&D 52 Miter Gate damaged by M/V INCA July 4, 1961.  |                 |            |              |  |
| 138    | Taken at Louisville Repair Station - Operations Division                                   | USACE           | 7/25/1961  | N/A          |  |
|        | Upstream face of lower Land Leaf of L&D 52 Miter Gate damaged by M/V INCA on July 4, 1961, |                 |            |              |  |
|        | in foreground. Upstream face of Upper Land Leafe of L&D 49 Miter Gate, damaged by M/V      |                 |            |              |  |
|        | CODRINGTON on December 24, 1960, in background. Photo taken at Louisville Repair Station - |                 |            |              |  |
| 139    | Operations Division                                                                        | USACE           | 7/27/1961  | N/A          |  |
|        | Downstream face of Lower Land Leaf of L&D 52 Miter Gate damaged by M/V INCA on July 4,     |                 |            |              |  |
| 140    | 1961. Photo taken at Louisville Repair Station - Operations Division                       | USACE           | 7/27/1961  | N/A          |  |
| 141    | Bear traps under repairs                                                                   | USACE           | Sep-51     | South        |  |
| 142    | Repairs along the dam                                                                      | USACE           | 9/27/2007  | Northeast    |  |
| 143    | Repairs along the dam                                                                      | USACE           | 9/27/2007  | Northeast    |  |
| 144    | Single wood wicket                                                                         | USACE           | N/A        | Southeast    |  |
| 145    | View from lock chamber looking over dam                                                    | USACE           | 8/11/2009  | Southwest    |  |
| 146    | View from lock chamber looking downstream of dam                                           | USACE           | 8/11/2009  | Southwest    |  |
| 147    | Demonstration of how wickets work                                                          | USACE           | N/A        | N/A          |  |
| 148    | Demonstration of how wickets work                                                          | USACE           | N/A        | N/A          |  |
| 149    | In progress view of maneuver boat lifting wickets                                          | USACE           | 8/11/2009  | South        |  |
| 150    | View of dam abutment on Kentucky side of river                                             | USACE           | 8/11/2009  | Southwest    |  |
| 151    | In progress view of maneuver boat lifting wickets                                          | USACE           | 8/11/2009  | South        |  |
| 152    | In progress view of maneuver boat lifting wickets                                          | USACE           | 8/11/2009  | South        |  |
| 153    | Overview of L&D 52 dam, locks, and land side facilities                                    | USACE           | 9/23/1974  | Southeast    |  |
| 154    | Overview of L&D 52 locks and land side facilities                                          | USACE           | 9/18/1973  | Northwest    |  |
| 155    | Raised wickets with maneuver boat in background                                            | USACE           | N/A        | South        |  |
| 156    | Bear traps under repairs                                                                   | USACE           | 9/8/2007   | Northeast    |  |
| 157    | Work on bear traps                                                                         | USACE           | 9/8/2007   | Northeast    |  |
| 158    | Bear traps under repairs                                                                   | USACE           | 9/8/2007   | Northeast    |  |
| 159    | Close up view of raised wickets                                                            | USACE           | 9/10/2007  | Northeast    |  |
| 160    | In progress view of maneuver boat lifting wickets                                          | USACE           | 9/13/2007  | South        |  |
| 161    | Maneuver boat in action along dam                                                          | USACE           | 8/8/2005   | South        |  |
| 162    | Raised wickets near lock chamber                                                           | USACE           |            | Northwest    |  |
| 163    | Raised wickets near lock chamber                                                           | USACE           | 8/12/2015  | Northwest    |  |
| 164    | Demolition debris from Garage/Warehouse                                                    | USACE           | 3/8/2021   | Northeast    |  |

|        | Photographs from Construction to Demolition of Locks and Dam 52                    |                     |                                                  |              |  |
|--------|------------------------------------------------------------------------------------|---------------------|--------------------------------------------------|--------------|--|
| Photo  |                                                                                    |                     | Date Photo                                       | Direction of |  |
| Number | Photo Description                                                                  | Who Took Photo?     | Taken                                            | Photo        |  |
| 165    | Demolition in progress of Lockkeepers Cottages and Houses                          | USACE               | 3/8/2021                                         | Northwest    |  |
| 166    | Demolition in progress of Garage/Warehouse                                         | USACE               | 3/8/2021                                         | Northeast    |  |
|        |                                                                                    | Bhate Environmental |                                                  |              |  |
| 167    | Demolition in progress of Lockkeepers House                                        | Associates, Inc.    | 2/27/2021                                        | West         |  |
|        |                                                                                    | Bhate Environmental |                                                  |              |  |
| 168    | Demolition in progress of Lockkeepers House                                        | Associates, Inc.    | 2/27/2021                                        | West         |  |
|        |                                                                                    | Bhate Environmental |                                                  |              |  |
| 169    | Demolition in progress of Lockkeepers House                                        | Associates, Inc.    | 2/27/2021                                        | Southwest    |  |
|        |                                                                                    | Bhate Environmental |                                                  |              |  |
| 170    | Demolition in progress of Lockkeepers Cottage                                      | Associates, Inc.    | 2/27/2021                                        | Southwest    |  |
|        |                                                                                    | Bhate Environmental |                                                  |              |  |
| 171    | Demolition in progress of Lockkeepers Cottage                                      | Associates, Inc.    | 2/27/2021                                        | West         |  |
|        |                                                                                    | Bhate Environmental |                                                  |              |  |
| 172    | Demolition in progress of Lockkeepers Cottage and House                            | Associates, Inc.    | 2/27/2021                                        | East         |  |
|        |                                                                                    | Bhate Environmental |                                                  |              |  |
| 173    | Demolition in progress of Lockkeepers Cottage                                      | Associates, Inc.    | 2/27/2021                                        | Northeast    |  |
|        |                                                                                    | Bhate Environmental |                                                  |              |  |
| 174    | Demolition in progress of Lockkeepers Cottages and Houses                          | Associates, Inc.    | 2/27/2021                                        | Southeast    |  |
|        |                                                                                    | Bhate Environmental |                                                  |              |  |
| 175    | Demolition in progress of Lockkeepers Cottage and House                            | Associates, Inc.    | 2/27/2021                                        | East         |  |
|        |                                                                                    | Bhate Environmental |                                                  |              |  |
| 176    | Demolition in progress of Lockkeepers Cottages and Houses                          | Associates, Inc.    | 2/27/2021                                        | South        |  |
|        | Demolition in progress of Lockkeepers Cottages and Houses with Garage/Warehouse in | Bhate Environmental |                                                  |              |  |
| 177    | foreground                                                                         | Associates, Inc.    | 2/27/2021                                        | Northwest    |  |
|        |                                                                                    | Bhate Environmental |                                                  |              |  |
| 178    | Demolition of foundation of Lockkeepers Cottage                                    | Associates, Inc.    | 3/6/2021                                         | Southwest    |  |
|        |                                                                                    | Bhate Environmental |                                                  |              |  |
| 179    | Demolition of foundation of Lockkeepers Cottage                                    | Associates, Inc.    | 3/6/2021                                         | Southeast    |  |
|        |                                                                                    | Bhate Environmental |                                                  |              |  |
| 180    | Demolition of foundation of Lockkeepers Cottage                                    | Associates, Inc.    | 3/6/2021                                         | South        |  |
|        | · -                                                                                | Bhate Environmental |                                                  |              |  |
| 181    | Demolition in progress of Power House                                              | Associates, Inc.    | 3/6/2021                                         | Northwest    |  |
|        |                                                                                    | Bhate Environmental |                                                  |              |  |
| 182    | Demolition in progress of Power House                                              | Associates, Inc.    | 3/6/2021                                         | North        |  |
|        |                                                                                    | Bhate Environmental | <del>                                     </del> |              |  |
| 183    | Demolition in progress of Power House                                              | Associates, Inc.    | 3/6/2021                                         | Southeast    |  |