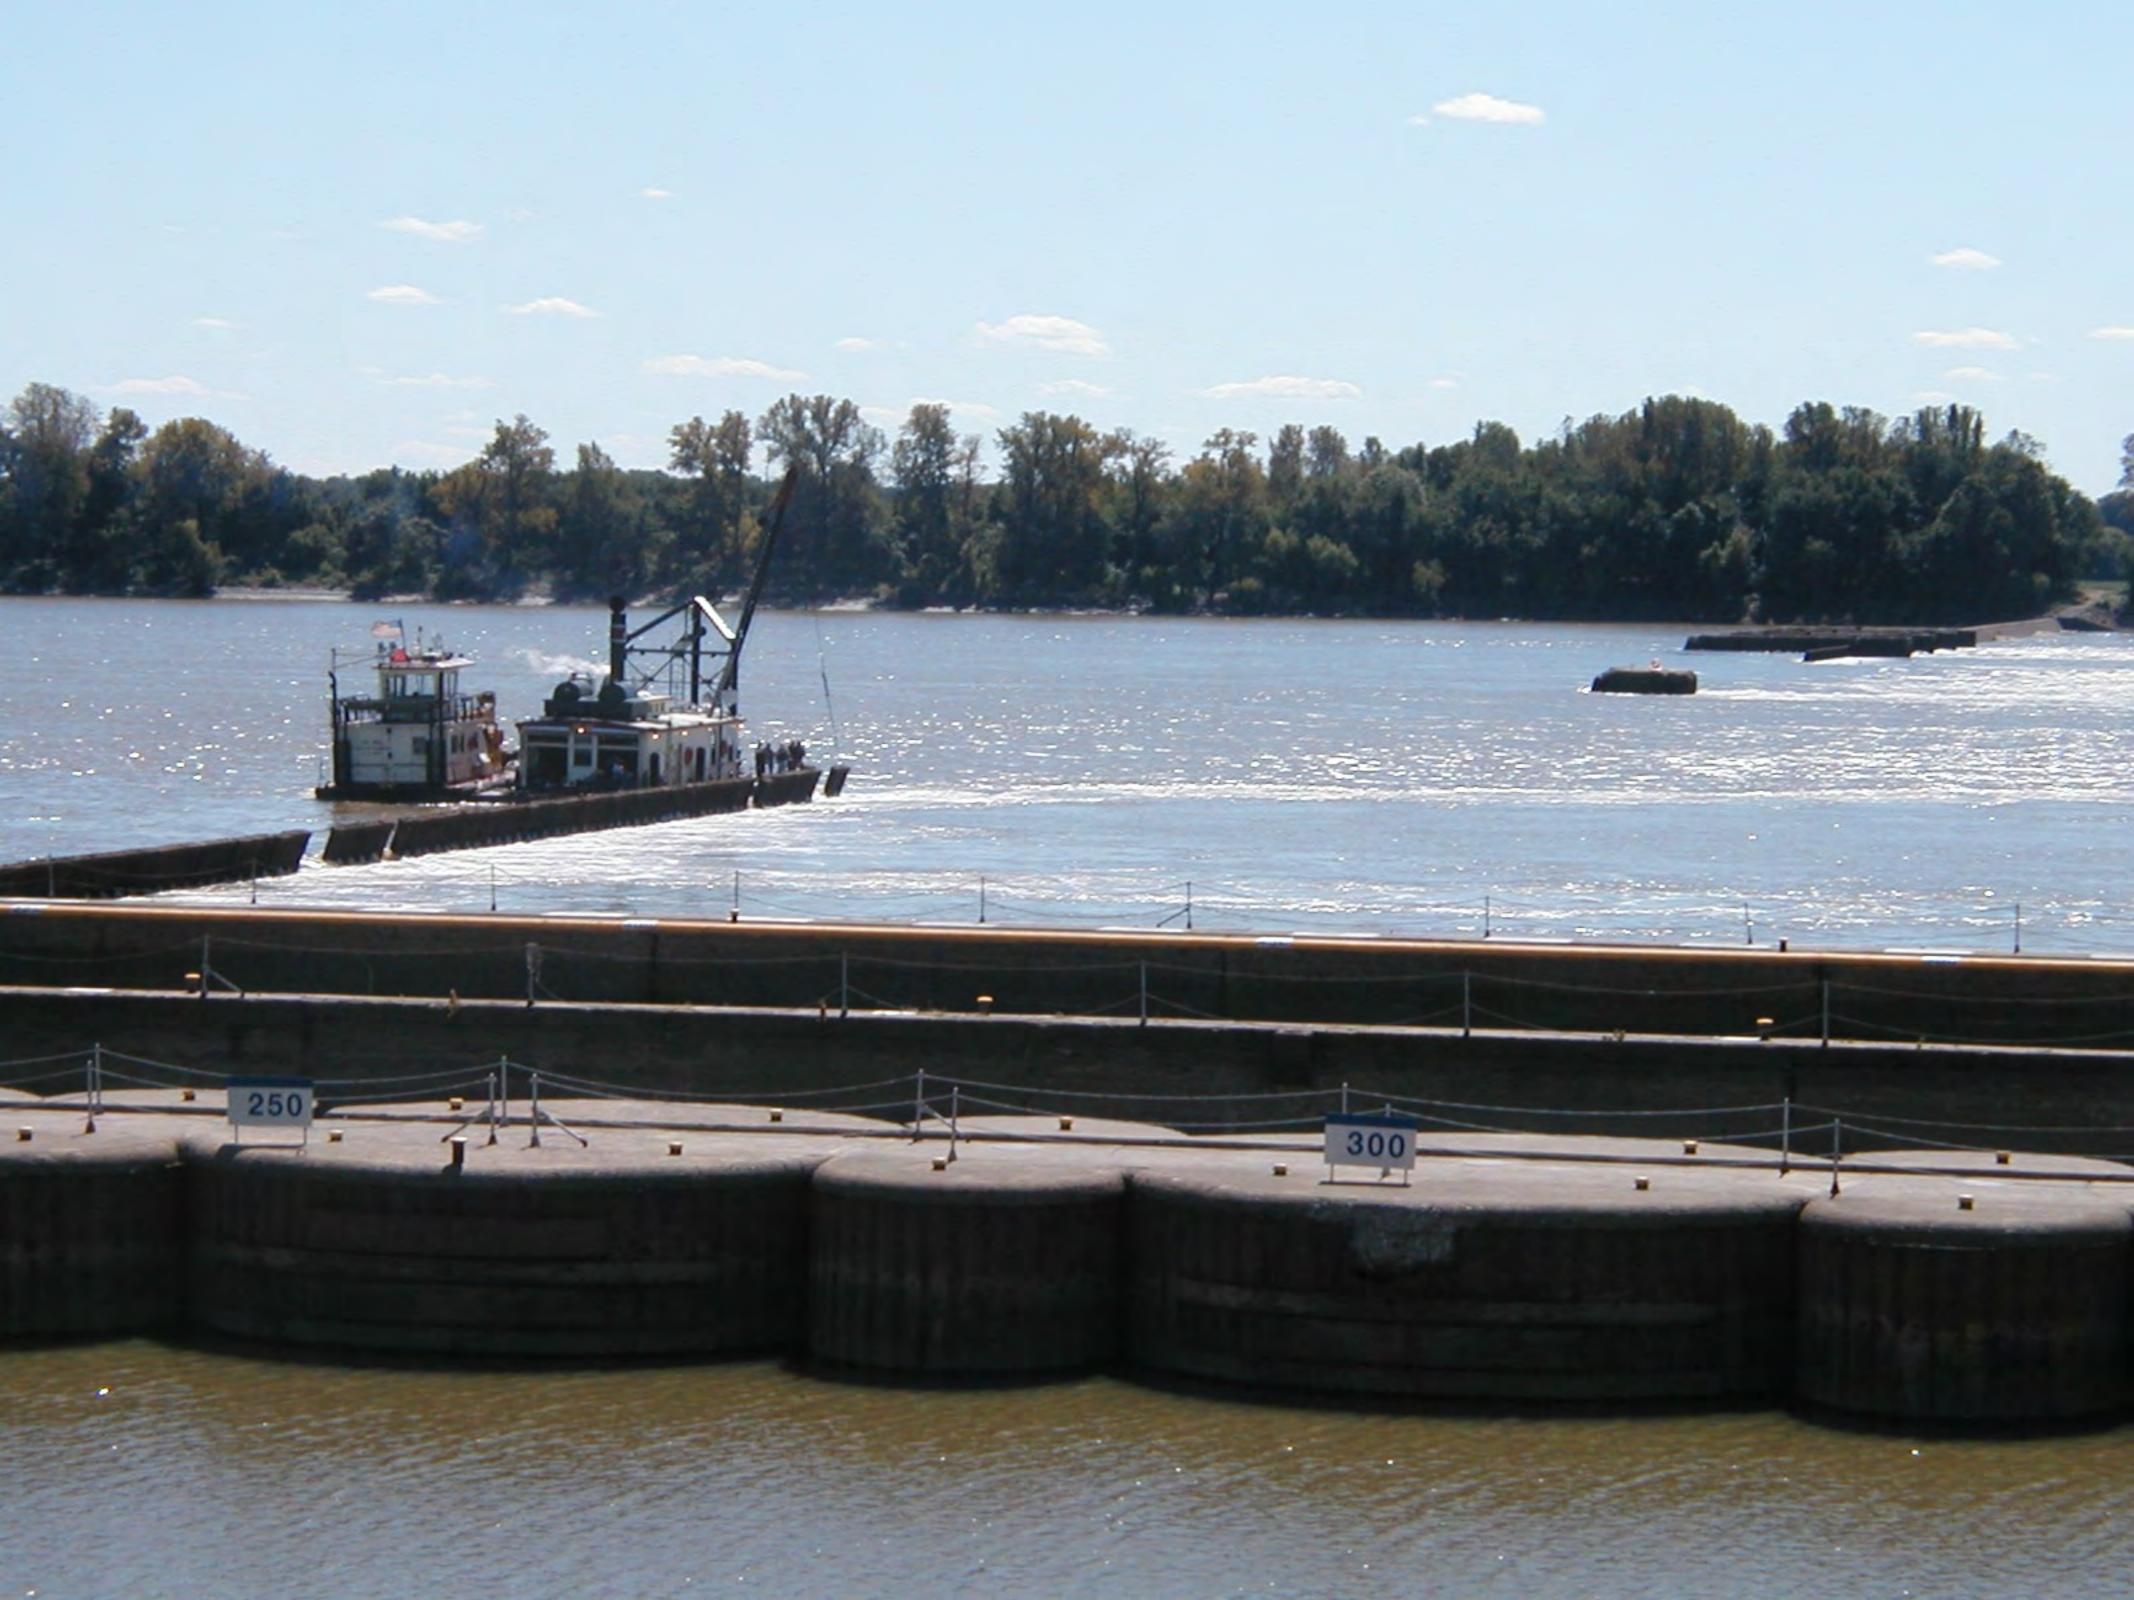

|        | Photographs from Construction to Demolition of Locks and Dam 52                            |                 |            |              |  |
|--------|--------------------------------------------------------------------------------------------|-----------------|------------|--------------|--|
| Photo  |                                                                                            |                 | Date Photo | Direction of |  |
| Number | Photo Description                                                                          | Who Took Photo? | Taken      | Photo        |  |
|        | Downstream face of Lower Land Leaf of L&D 52 Miter Gate damaged by M/V INCA on July 4,     |                 |            |              |  |
|        | 1961, in foreground. Downstream face of Upper Land Leaf of L&D 49 Miter Gate damaged by    |                 |            |              |  |
|        | M/V CODRINGTON, December 24, 1960, in background. Taken at Louisville Repair Station -     |                 |            |              |  |
| 137    | Operations Division                                                                        | USACE           | 7/25/1961  | N/A          |  |
|        | Downstream face of Lower Land Leaf of L&D 52 Miter Gate damaged by M/V INCA July 4, 1961.  |                 |            |              |  |
| 138    | Taken at Louisville Repair Station - Operations Division                                   | USACE           | 7/25/1961  | N/A          |  |
|        | Upstream face of lower Land Leaf of L&D 52 Miter Gate damaged by M/V INCA on July 4, 1961, |                 |            |              |  |
|        | in foreground. Upstream face of Upper Land Leafe of L&D 49 Miter Gate, damaged by M/V      |                 |            |              |  |
|        | CODRINGTON on December 24, 1960, in background. Photo taken at Louisville Repair Station - |                 |            |              |  |
| 139    | Operations Division                                                                        | USACE           | 7/27/1961  | N/A          |  |
|        | Downstream face of Lower Land Leaf of L&D 52 Miter Gate damaged by M/V INCA on July 4,     |                 |            |              |  |
| 140    | 1961. Photo taken at Louisville Repair Station - Operations Division                       | USACE           | 7/27/1961  | N/A          |  |
| 141    | Bear traps under repairs                                                                   | USACE           | Sep-51     | South        |  |
| 142    | Repairs along the dam                                                                      | USACE           | 9/27/2007  | Northeast    |  |
| 143    | Repairs along the dam                                                                      | USACE           | 9/27/2007  | Northeast    |  |
| 144    | Single wood wicket                                                                         | USACE           | N/A        | Southeast    |  |
| 145    | View from lock chamber looking over dam                                                    | USACE           | 8/11/2009  | Southwest    |  |
| 146    | View from lock chamber looking downstream of dam                                           | USACE           | 8/11/2009  | Southwest    |  |
| 147    | Demonstration of how wickets work                                                          | USACE           | N/A        | N/A          |  |
| 148    | Demonstration of how wickets work                                                          | USACE           | N/A        | N/A          |  |
| 149    | In progress view of maneuver boat lifting wickets                                          | USACE           | 8/11/2009  | South        |  |
| 150    | View of dam abutment on Kentucky side of river                                             | USACE           | 8/11/2009  | Southwest    |  |
| 151    | In progress view of maneuver boat lifting wickets                                          | USACE           | 8/11/2009  | South        |  |
| 152    | In progress view of maneuver boat lifting wickets                                          | USACE           | 8/11/2009  | South        |  |
| 153    | Overview of L&D 52 dam, locks, and land side facilities                                    | USACE           | 9/23/1974  | Southeast    |  |
| 154    | Overview of L&D 52 locks and land side facilities                                          | USACE           | 9/18/1973  | Northwest    |  |
| 155    | Raised wickets with maneuver boat in background                                            | USACE           | N/A        | South        |  |
| 156    | Bear traps under repairs                                                                   | USACE           | 9/8/2007   | Northeast    |  |
| 157    | Work on bear traps                                                                         | USACE           | 9/8/2007   | Northeast    |  |
| 158    | Bear traps under repairs                                                                   | USACE           | 9/8/2007   | Northeast    |  |
| 159    | Close up view of raised wickets                                                            | USACE           | 9/10/2007  | Northeast    |  |
| 160    | In progress view of maneuver boat lifting wickets                                          | USACE           | 9/13/2007  | South        |  |
| 161    | Maneuver boat in action along dam                                                          | USACE           | 8/8/2005   | South        |  |
| 162    | Raised wickets near lock chamber                                                           | USACE           |            | Northwest    |  |
| 163    | Raised wickets near lock chamber                                                           | USACE           | 8/12/2015  | Northwest    |  |
| 164    | Demolition debris from Garage/Warehouse                                                    | USACE           | 3/8/2021   | Northeast    |  |