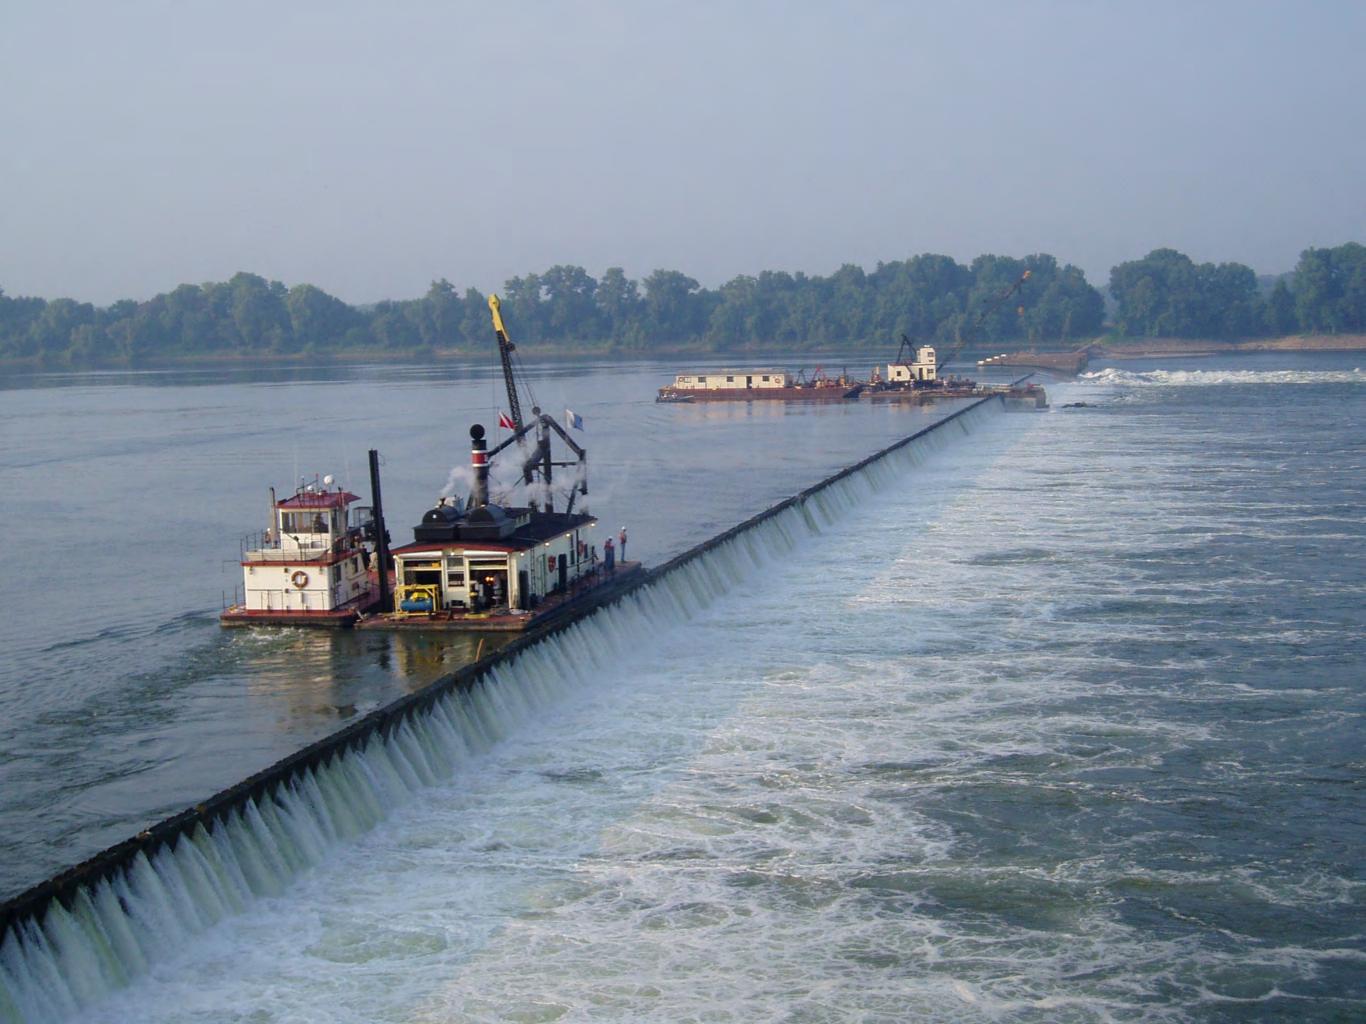

|        | Photographs from Construction to Demolition of Locks and Dam 52                            |                 |            |             |  |
|--------|--------------------------------------------------------------------------------------------|-----------------|------------|-------------|--|
| Photo  |                                                                                            | 1               | Date Photo | Direction o |  |
| Number | Photo Description                                                                          | Who Took Photo? | Taken      | Photo       |  |
| 68     | Overview of L&D 52                                                                         | USACE           | Nov-30     | East        |  |
| 69     | Overview of L&D 52                                                                         | USACE           | Nov-30     | East        |  |
| 70     | Maneuver Boat accident along dam                                                           | USACE           | Aug-41     | Southwest   |  |
| 71     | Maneuver Boat accident along dam                                                           | USACE           | Aug-41     | North       |  |
| 72     | Maneuver Boat No. 559 accident through Be bout weir along dam                              | USACE           | 8/19/1941  | Southwest   |  |
| 73     | Maneuver Boat No. 559 accident through Be bout weir along dam                              | USACE           | 8/19/1941  | North       |  |
| 74     | Maneuver Boat No. 559 accident through Be bout weir along dam                              | USACE           | 8/19/1941  | Northeast   |  |
| 75     | Close up view of damage along lock chamber wall                                            | USACE           | Jun-42     | N/A         |  |
| 76     | Close up view of damage along lock chamber wall                                            | USACE           | Jun-42     | N/A         |  |
| 77     | Damaged miter gate at L&D 52                                                               | USACE           | Aug-45     | N/A         |  |
| 78     | Damaged miter gates at L&D 53                                                              | USACE           | Aug-45     | N/A         |  |
| 79     | Damaged miter gate at L&D 52                                                               | USACE           | Aug-45     |             |  |
| 80     | Damaged miter gates at L&D 53                                                              | USACE           | Aug-45     | N/A         |  |
| 81     | Overview of lock chamber, dam, and bear traps                                              | USACE           | Aug-46     | Southwest   |  |
| 82     | Wickets along dam                                                                          | USACE           | Aug-46     | N/A         |  |
| 83     | Lock chamber wall                                                                          | USACE           |            | Northwest   |  |
| 84     | Lock chamber wall                                                                          | USACE           | Oct-46     | Southeast   |  |
| 85     | Wickets along shore with lock chamber in background                                        | USACE           | Oct-46     | Southwest   |  |
| 86     | Damage to lock chamber wall                                                                | USACE           | Oct-46     | Northwest   |  |
| 87     | Damage to lock chamber wall                                                                | USACE           | Oct-46     | Southwest   |  |
| 88     | Damage to lock chamber wall                                                                | USACE           | Oct-46     | Northeast   |  |
| 89     | Lock land wall and Operations Building                                                     | USACE           | 8/14/1946  | Northeast   |  |
| 90     | Lock river wall showing leakage in lock wall                                               | USACE           | 8/14/1946  | Southeast   |  |
| 91     | Replacement miter gate                                                                     | USACE           | Sep-45     | N/A         |  |
| 92     | Replacement miter gates                                                                    | USACE           | Sep-45     | N/A         |  |
| 93     | Replacement miter gates                                                                    | USACE           | Sep-45     |             |  |
| 94     | Lidgerwood tow haulage unit at upstream stream of road back of land wall at center of lock | USACE           | 6/29/1949  | Southwest   |  |
| 95     | Sheave for tow haulage unit line at land wall at center of lock                            | USACE           | 6/29/1949  | Southwest   |  |
| 96     | Damage to lock river wall                                                                  | USACE           | Aug-49     | Northwest   |  |
| 97     | Guide wall for lock                                                                        | USACE           | May-49     | East        |  |
| 98     | Lock wall                                                                                  | USACE           |            | Northeast   |  |
| 99     | Lock wall and miter gates                                                                  | USACE           |            | Northwest   |  |
| 100    | Lock wall, miter gates, and maneuver boat                                                  | USACE           |            | Southeast   |  |
| 101    | Land side lock wall                                                                        | USACE           |            | Northwest   |  |
| 102    | River side lock wall                                                                       | USACE           | •          | Southwest   |  |
| 103    | River side lock wall and maneuver boat                                                     | USACE           | •          | Southeast   |  |

| Photographs from Construction to Demolition of Locks and Dam 52  Photo Date Photo |                                                                                         |                 |        |                       |
|-----------------------------------------------------------------------------------|-----------------------------------------------------------------------------------------|-----------------|--------|-----------------------|
| Number                                                                            | Photo Description                                                                       | Who Took Photo? | Taken  | Direction of<br>Photo |
| 104                                                                               | Guide wall for lock                                                                     | USACE           | May-49 | Northwest             |
| 105                                                                               | Guide wall for lock                                                                     | USACE           | May-49 | Southeast             |
| 106                                                                               | Lock chamber wall and miter gates                                                       | USACE           | May-49 | Northwest             |
| 107                                                                               | View from lock chamber back towards Power House                                         | USACE           | May-49 | Northeast             |
|                                                                                   | Repairs to bear traps, looking upstream and landward from bear trap pier No. 2, showing |                 |        |                       |
| 108                                                                               | condition of trap No. 2 prior to repairs                                                | USACE           | Sep-51 | South                 |
| 109                                                                               | Replacement miter gates                                                                 | USACE           | May-51 | N/A                   |
| 110                                                                               | Replacement miter gates                                                                 | USACE           | May-51 | N/A                   |
| 111                                                                               | Replacement miter gates                                                                 | USACE           | May-51 | N/A                   |
| 112                                                                               | Replacement miter gates, up close                                                       | USACE           | May-51 | N/A                   |
| 113                                                                               | Replacement miter gates, up close                                                       | USACE           | May-51 | N/A                   |
| 114                                                                               | Damaged miter gates                                                                     | USACE           | Nov-50 |                       |
| 115                                                                               | Damaged miter gates                                                                     | USACE           | Nov-50 | N/A                   |
| 116                                                                               | Damaged miter gates                                                                     | USACE           | Nov-50 | N/A                   |
| 117                                                                               | Damaged miter gates                                                                     | USACE           | Nov-50 | N/A                   |
| 118                                                                               | Damaged miter gates                                                                     | USACE           | Nov-50 | N/A                   |
| 119                                                                               | Piece pulled during bear trip repair                                                    | USACE           | Oct-51 | N/A                   |
| 120                                                                               | Pieces pulled during bear trap repair                                                   | USACE           | Oct-51 | N/A                   |
| 121                                                                               | View under bear traps during repairs                                                    | USACE           | Oct-51 | N/A                   |
| 122                                                                               | View of bear traps during repairs                                                       | USACE           | Oct-51 | Northeast             |
| 123                                                                               | View of bear traps during repairs                                                       | USACE           | Oct-51 | Northeast             |
| 124                                                                               | View of bear traps during repairs                                                       | USACE           | Oct-51 | Southwest             |
| 125                                                                               | View of bear traps during repairs                                                       | USACE           | Oct-51 | Northeast             |
| 126                                                                               | View of bear traps during repairs                                                       | USACE           | Oct-51 | Southwest             |
| 127                                                                               | View inside floating machine shop use to repair bear traps                              | USACE           | Sep-51 | N/A                   |
| 128                                                                               | View of bear traps during repairs with floating machine shop in background              | USACE           | Sep-51 | Northeast             |
| 129                                                                               | Bear traps under repairs                                                                | USACE           | Sep-51 | Northeast             |
| 130                                                                               | Bear traps under repairs                                                                | USACE           | Sep-51 | N/A                   |
| 131                                                                               | Bear traps under repairs                                                                | USACE           | Sep-51 |                       |
| 132                                                                               | Bear traps under repairs                                                                | USACE           | Sep-51 | North                 |
| 133                                                                               | Bear traps under repairs                                                                | USACE           | Sep-51 | South                 |
| 134                                                                               | View under bear traps during repairs                                                    | USACE           | Sep-51 | Northeast             |
| 135                                                                               | Workers repairing bear traps                                                            | USACE           | Sep-51 | East                  |
| 136                                                                               | Overview of Dam 52 Road                                                                 | USACE           | Sep-56 | Northwest             |