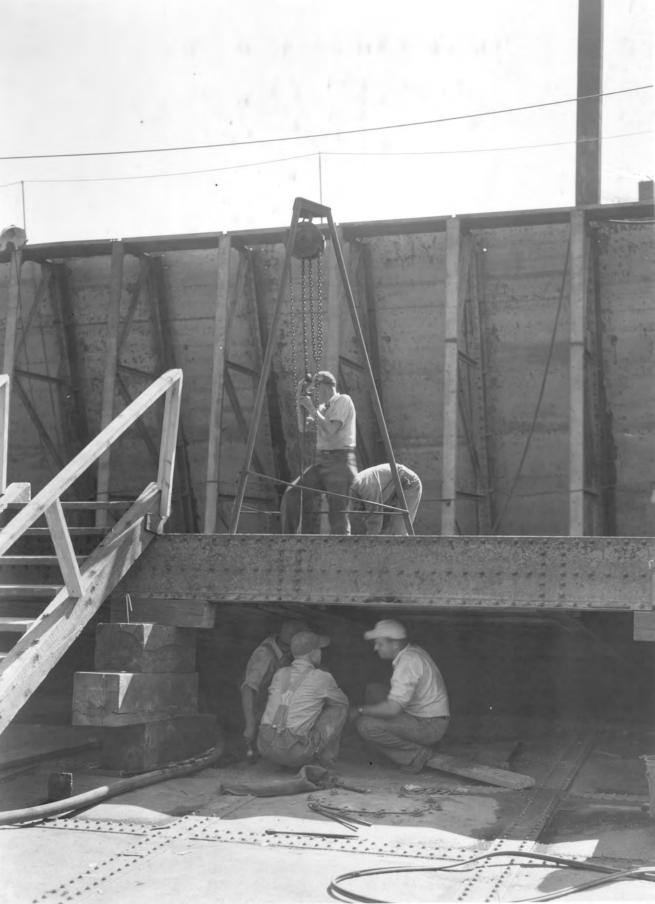

## PHOTOGRAPH MOUNTING SHEET

DESCRIPTION Lock No. 52, Ohio River

View looking riverward showing Sheave for Tow Haulage Unit Line at Land Wall at Center of Lock

DATE

MOUNT PHOTO HERE

FILE NO.

DESCRIPTION

LOUISVILLE DISTRICT, CORPS OF ENGINEERS, U. S. ARMY. Date: 11 September 1951. File No. 25870 Ohio River--Lock & Dam No. 52. Repairs to Bear Traps. Looking upstream and landward from bear trap pier No. 2, showing condition of trap No. 2 prior to repairs.