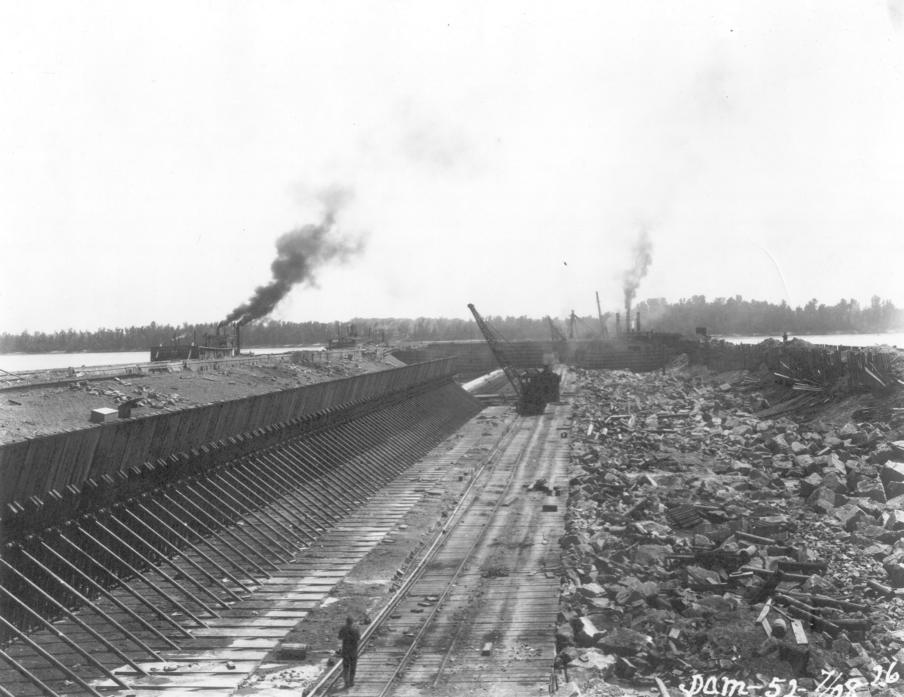

|        | Photographs from Construction to Demolition of Locks and Dam 52                         |                 |            |              |  |
|--------|-----------------------------------------------------------------------------------------|-----------------|------------|--------------|--|
| Photo  |                                                                                         |                 | Date Photo | Direction of |  |
| Number | Photo Description                                                                       | Who Took Photo? | Taken      | Photo        |  |
| 37     | Lock chamber under construction                                                         | USACE           |            | Southeast    |  |
| 38     | Pilings for lock walls under construction                                               | USACE           |            | Southeast    |  |
| 39     | Pilings for lock walls under construction                                               | USACE           | Jun-25     | Northwest    |  |
| 40     | Lock wall under construction (with temporary worker housing in background)              | USACE           |            | Northeast    |  |
| 41     | Lock wall and dam under construction                                                    | USACE           |            | Southwest    |  |
| 42     | Lock wall and dam under construction                                                    | USACE           | 6/1/1926   |              |  |
| 43     | Lock chamber under construction                                                         | USACE           |            | Southeast    |  |
| 44     | Lock chamber under construction                                                         | USACE           | Jun-26     | Southeast    |  |
| 45     | Lock chamber and dam under construction                                                 | USACE           | Jun-26     | Southeast    |  |
| 46     | Temporary power house during construction                                               | USACE           | Jun-26     | Northeast    |  |
| 47     | Lock chamber and coffer dam for dam under construction                                  | USACE           | 6/28/1926  | South        |  |
| 48     | Pilings for dam under construction                                                      | USACE           | 6/28/1926  | Southwest    |  |
| 49     | Lockkeeper's Cottages and Lockkeeper's Housing                                          | USACE           | Jun-26     | Northwest    |  |
| 50     | Lock chamber wall under construction                                                    | USACE           | 6/28/1926  | Northwest    |  |
|        | Dam under construction (with Lockkeeper's Cottages, temporary power house and workers   |                 |            |              |  |
| 51     | housing in background)                                                                  | USACE           | 6/28/1926  | Northeast    |  |
|        | Overview of dam and Lockkeeper's Cottages and Housing, Power House, and temporary power |                 |            |              |  |
| 52     | house and housing in background                                                         | USACE           | 11/12/1927 | Northeast    |  |
|        | Dam construction with Lockkeeper's Cottages and Housing, Power House, and temporary     |                 |            |              |  |
| 53     | power house and worker housing in background                                            | USACE           | 11/12/1927 | Northeast    |  |
| 54     | Fixed dam under construction along south bank of river                                  | USACE           | 11/19/1927 | South        |  |
|        | Dam under construction (with Lockkeeper's Cottages and Housing and Power House in       |                 |            |              |  |
| 55     | background                                                                              | USACE           | 11/19/1927 | Northwest    |  |
|        | Dam under construction (with Lockkeeper's Cottages and Housing and Power House in       |                 |            |              |  |
| 56     | background                                                                              | USACE           | 11/19/1927 | North        |  |
| 57     | Lockkeeper's Cottages and Housing under construction                                    | USACE           | Sep-25     | Northwest    |  |
| 58     | Lockkeeper's Cottages and Housing under construction                                    | USACE           | Sep-25     | East         |  |
| 59     | Dam under construction with south bank of river in background                           | USACE           | 9/1/1928   | Southwest    |  |
| 60     | Bear traps under construction                                                           | USACE           | 9/1/1928   | Southwest    |  |
| 61     | Bear traps under construction                                                           | USACE           | 9/1/1928   | South        |  |
| 62     | Dam under construction                                                                  | USACE           | 9/1/1928   | N/A          |  |
| 63     | Dam under construction                                                                  | USACE           | 9/1/1928   | N/A          |  |
| 64     | Dam under construction                                                                  | USACE           |            | Northeast    |  |
| 65     | Bear traps under construction                                                           | USACE           | 9/8/1928   |              |  |
| 66     | Dam under construction                                                                  | USACE           | 9/20/1928  |              |  |
| 67     | Bear traps under construction                                                           | USACE           | 9/20/1928  |              |  |