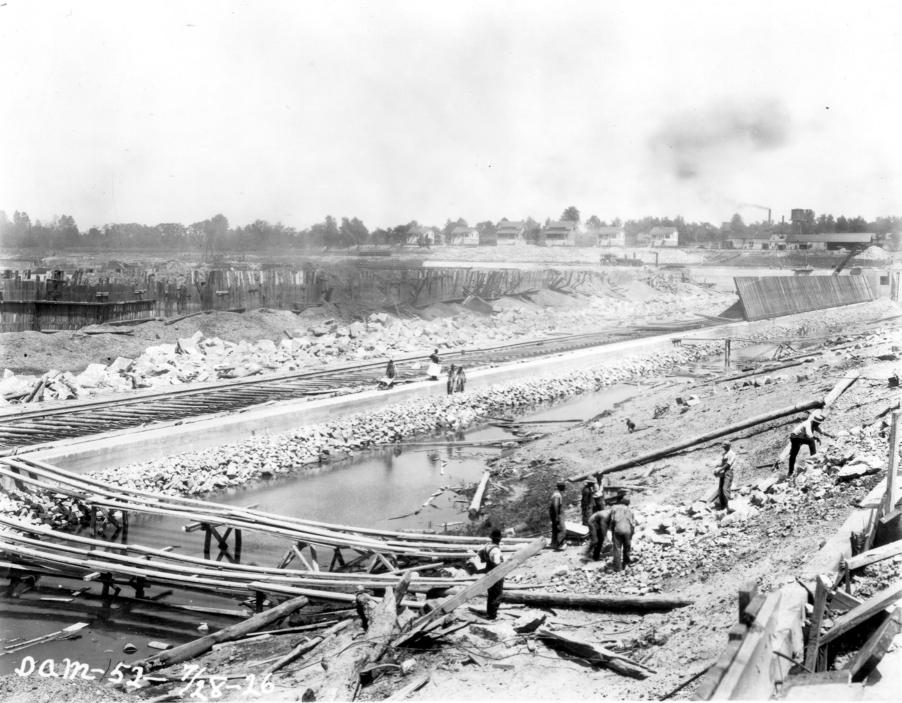

Sincerely,

Nathan A. Moulder Chief, Planning Section

Enclosure

|        | Photographs from Construction to Demolition of Locks and Dam 52                   |                 |            |              |  |
|--------|-----------------------------------------------------------------------------------|-----------------|------------|--------------|--|
| Photo  |                                                                                   |                 | Date Photo | Direction of |  |
| Number | Photo Description                                                                 | Who Took Photo? | Taken      | Photo        |  |
| 1      | Bear traps under construction                                                     | USACE           | 9/8/1928   | South        |  |
| 2      | Chanoine weir under construction                                                  | USACE           | 9/1/1927   | North        |  |
| 3      | Piling for bear traps under construction                                          | USACE           | 9/1/1927   | Northeast    |  |
| 4      | Piling for lock walls under construction                                          | USACE           | No Date    | West         |  |
| 5      | First pass cofferdam under construction                                           | USACE           | 6/28/1926  | Southwest    |  |
| 6      | Fixed dam under construction                                                      | USACE           | 9/20/1928  | North        |  |
| 7      | Construction of dam and flooded boat                                              | USACE           | 8/2/1926   | Unknown      |  |
| 8      | Land wall of lock under construction                                              | USACE           | No Date    | Northwest    |  |
| 9      | Construction of lock wall(?)                                                      | USACE           | No Date    | Southeast    |  |
| 10     | Construction of lock                                                              | USACE           | 8/2/1926   | Southeast    |  |
| 11     | Construction of lock                                                              | USACE           | 8/15/1926  | Southeast    |  |
| 12     | Construction of dam                                                               | USACE           | 8/16/1926  | Southwest    |  |
| 13     | Construction of dam                                                               | USACE           | 8/3/1927   | Southeast    |  |
| 14     | Construction of dam (background) with lock chamber in foreground                  | USACE           | 8/3/1927   | Southwest    |  |
| 15     | Construction of dam                                                               | USACE           | 8/4/1927   | Southwest    |  |
| 16     | Construction boat at dam                                                          | USACE           |            | Southeast    |  |
| 17     | Construction of dam (with Lockkeeper's Cottages in background)                    | USACE           | 8/24/1927  | North        |  |
| 18     | Construction of dam                                                               | USACE           | 8/24/1927  | Southeast    |  |
| 19     | Construction of dam flooded                                                       | USACE           | 8/24/1927  | Southwest    |  |
| 20     | Construction of dam (background) with lock chamber in foreground                  | USACE           | 8/24/1927  | Southwest    |  |
| 21     | Power House under construction                                                    | USACE           | 8/24/1927  | Northeast    |  |
| 22     | Dam under construction                                                            | USACE           | 8/10/1928  | Southwest    |  |
| 23     | Dam under construction                                                            | USACE           | 8/10/1928  | South        |  |
| 24     | Dam under construction (with Lockkeeper's Cottages in background)                 | USACE           | 8/10/1928  | Northeast    |  |
| 25     | Dam under construction (with Power House and Lockkeeper's Cottages in background) | USACE           | 8/10/1928  | Northeast    |  |
| 26     | Lock chamber under construction                                                   | USACE           | 6/25/1925  |              |  |
| 27     | Dam under construction                                                            | USACE           |            | Southwest    |  |
| 28     | Lock wall under construction                                                      | USACE           | 7/15/1926  | Northeast    |  |
| 29     | Dam under construction (with Lockkeeper's Cottages in background)                 | USACE           | 7/15/1926  | North        |  |
| 30     | Dam under construction                                                            | USACE           |            | Southwest    |  |
| 31     | Dam under construction with workers posing                                        | USACE           |            | Southwest    |  |
| 32     | Dam under construction                                                            | USACE           | 7/15/1926  |              |  |
| 33     | Dam under construction (with Lockkeeper's Cottages in background)                 | USACE           | 7/28/1926  |              |  |
| 34     | Temporary construction office at Lock and Dam 52                                  | USACE           | 6/26/1926  |              |  |
| 35     | Clubhouse built for construction crews in support of Lock and Dam 52              | USACE           | Jun-25     |              |  |
| 36     | Temporary construction housing at Lock and Dam 52                                 | USACE           | Jun-25     |              |  |