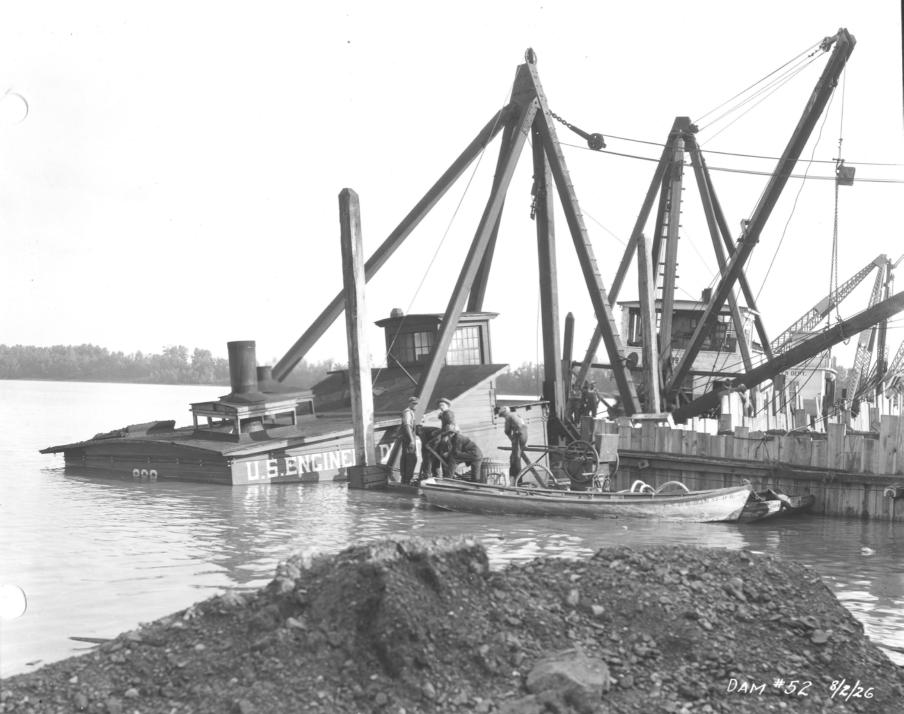

Sincerely,

Nathan A. Moulder Chief, Planning Section

Enclosure

|        | Photographs from Construction to Demolition of Locks and Dam 52                   |                 |            |              |  |
|--------|-----------------------------------------------------------------------------------|-----------------|------------|--------------|--|
| Photo  |                                                                                   |                 | Date Photo | Direction of |  |
| Number | Photo Description                                                                 | Who Took Photo? | Taken      | Photo        |  |
| 1      | Bear traps under construction                                                     | USACE           | 9/8/1928   | South        |  |
| 2      | Chanoine weir under construction                                                  | USACE           | 9/1/1927   | North        |  |
| 3      | Piling for bear traps under construction                                          | USACE           | 9/1/1927   | Northeast    |  |
| 4      | Piling for lock walls under construction                                          | USACE           | No Date    | West         |  |
| 5      | First pass cofferdam under construction                                           | USACE           | 6/28/1926  | Southwest    |  |
| 6      | Fixed dam under construction                                                      | USACE           | 9/20/1928  | North        |  |
| 7      | Construction of dam and flooded boat                                              | USACE           | 8/2/1926   | Unknown      |  |
| 8      | Land wall of lock under construction                                              | USACE           | No Date    | Northwest    |  |
| 9      | Construction of lock wall(?)                                                      | USACE           | No Date    | Southeast    |  |
| 10     | Construction of lock                                                              | USACE           | 8/2/1926   | Southeast    |  |
| 11     | Construction of lock                                                              | USACE           | 8/15/1926  | Southeast    |  |
| 12     | Construction of dam                                                               | USACE           | 8/16/1926  | Southwest    |  |
| 13     | Construction of dam                                                               | USACE           | 8/3/1927   | Southeast    |  |
| 14     | Construction of dam (background) with lock chamber in foreground                  | USACE           | 8/3/1927   | Southwest    |  |
| 15     | Construction of dam                                                               | USACE           | 8/4/1927   | Southwest    |  |
| 16     | Construction boat at dam                                                          | USACE           |            | Southeast    |  |
| 17     | Construction of dam (with Lockkeeper's Cottages in background)                    | USACE           | 8/24/1927  | North        |  |
| 18     | Construction of dam                                                               | USACE           | 8/24/1927  | Southeast    |  |
| 19     | Construction of dam flooded                                                       | USACE           | 8/24/1927  | Southwest    |  |
| 20     | Construction of dam (background) with lock chamber in foreground                  | USACE           | 8/24/1927  | Southwest    |  |
| 21     | Power House under construction                                                    | USACE           | 8/24/1927  | Northeast    |  |
| 22     | Dam under construction                                                            | USACE           | 8/10/1928  | Southwest    |  |
| 23     | Dam under construction                                                            | USACE           | 8/10/1928  | South        |  |
| 24     | Dam under construction (with Lockkeeper's Cottages in background)                 | USACE           | 8/10/1928  | Northeast    |  |
| 25     | Dam under construction (with Power House and Lockkeeper's Cottages in background) | USACE           | 8/10/1928  | Northeast    |  |
| 26     | Lock chamber under construction                                                   | USACE           | 6/25/1925  |              |  |
| 27     | Dam under construction                                                            | USACE           |            | Southwest    |  |
| 28     | Lock wall under construction                                                      | USACE           | 7/15/1926  | Northeast    |  |
| 29     | Dam under construction (with Lockkeeper's Cottages in background)                 | USACE           | 7/15/1926  | North        |  |
| 30     | Dam under construction                                                            | USACE           |            | Southwest    |  |
| 31     | Dam under construction with workers posing                                        | USACE           |            | Southwest    |  |
| 32     | Dam under construction                                                            | USACE           | 7/15/1926  |              |  |
| 33     | Dam under construction (with Lockkeeper's Cottages in background)                 | USACE           | 7/28/1926  |              |  |
| 34     | Temporary construction office at Lock and Dam 52                                  | USACE           | 6/26/1926  |              |  |
| 35     | Clubhouse built for construction crews in support of Lock and Dam 52              | USACE           | Jun-25     |              |  |
| 36     | Temporary construction housing at Lock and Dam 52                                 | USACE           | Jun-25     |              |  |