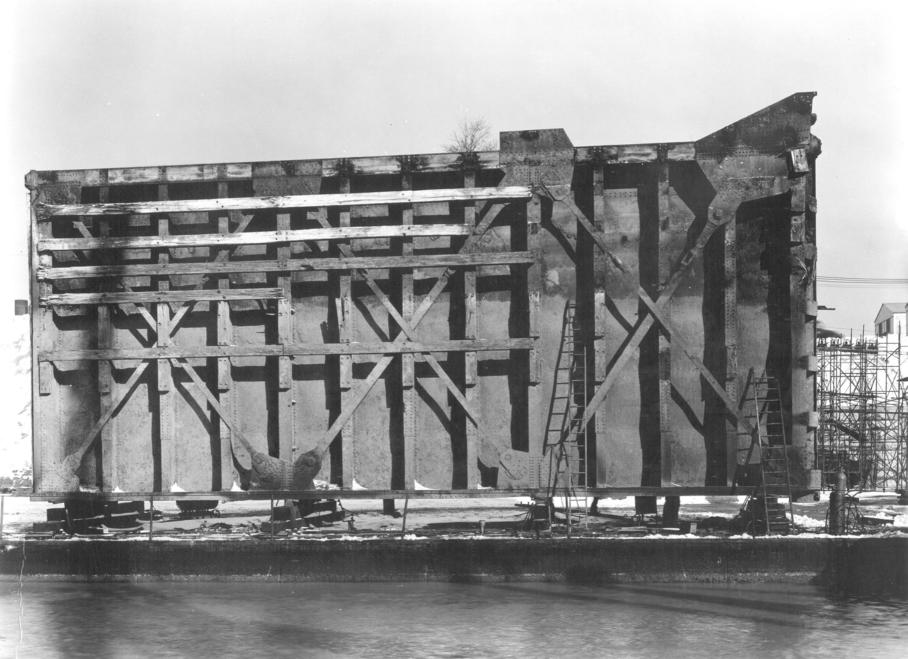

ing leakage in lock wall.

Date: 14 August 1946

File No. 19048









(Louisville District) DESCRIPTION Lock No. 52, Ohio River View looking downstream and riverward showing Lidgerwood Tow Haulage Unit at Upstream Side of Road back of Land Wall at Center of Lock.

196 20 Mar 47

DATE

30-1

## PHOTOGRAPH MOUNTING SHEET



DESCRIPTION Lock No. 52, Ohio River

View looking riverward showing Sheave for Tow Haulage Unit Line at Land Wall at Center of Lock

DATE

MOUNT PHOTO HERE

FILE NO.

DESCRIPTION



























LOUISVILLE DISTRICT, CORPS OF ENGINEERS, U. S. ARMY. Date: 11 September 1951. File No. 25870 Ohio River--Lock & Dam No. 52. Repairs to Bear Traps. Looking upstream and landward from bear trap pier No. 2, showing condition of trap No. 2 prior to repairs.



























































LOUISVILLE DISTRICT, CORPS OF ENGINEERS, U. S. ARMY. Date: 25 July 1961. File No. 32613
Louisville Repair Station - Operations Division.

Downstream face of Lower Land Leaf of L & D 52 Miter Gate damaged by M/V INCA 4 July 1961, in foreground. Downstream face of Upper Land Leaf of L & D 49 Miter Gate damaged by M/V CODRINGTON, 24 December 1960, in background.



LOUISVILLE DISTRICT, CORPS OF ENGINEERS, U. S. ARMY. Date: 25 July 1961. File No. 32612 Louisville Repair Station - Operations Division.

Downstream Face of Lower Land Leaf of L & D 52 Miter Gate Mdamaged by M/V INCA 4 July 1961.



LOUISVILLE DISTRICT, CORPS OF ENGINEERS, U. S. ARMY. Date: 27 July 1961 File No. 32610 Louisville Repair Station - Operations Division.

Upstream face of lo