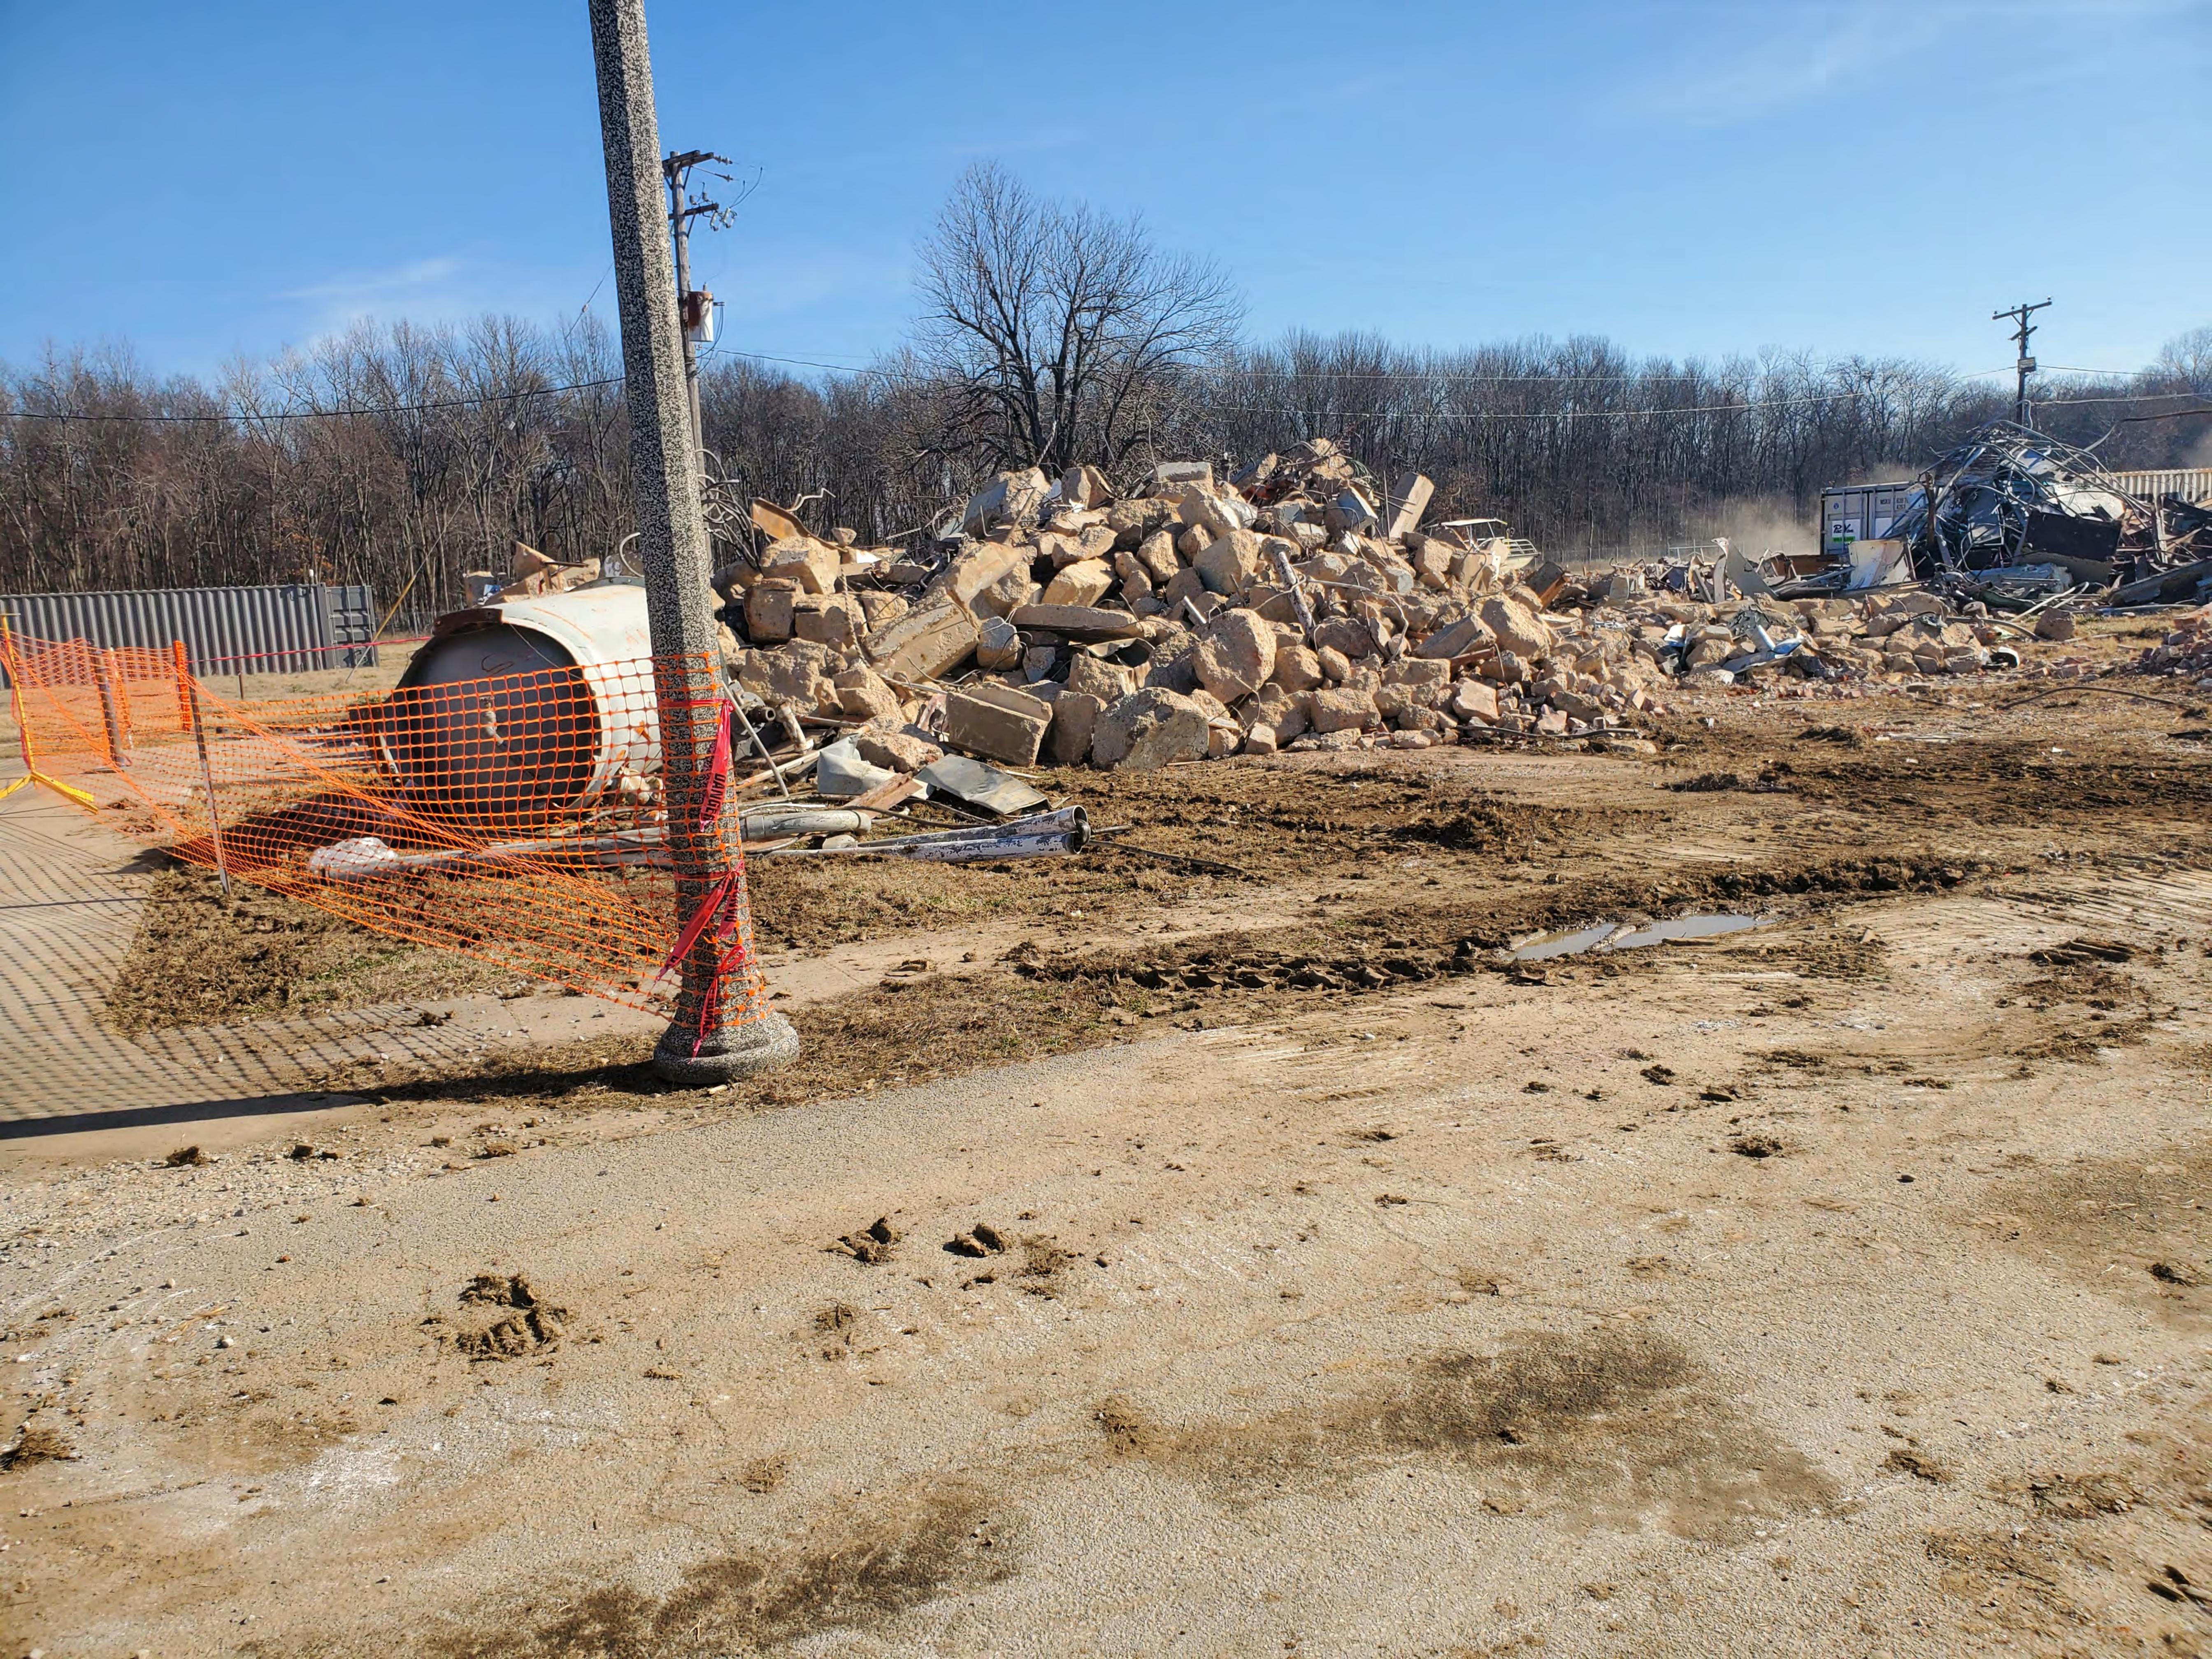

|        | Photographs from Construction to Demolition of Locks and Dam 52                            |                 |            |              |  |
|--------|--------------------------------------------------------------------------------------------|-----------------|------------|--------------|--|
| Photo  |                                                                                            |                 | Date Photo | Direction of |  |
| Number | Photo Description                                                                          | Who Took Photo? | Taken      | Photo        |  |
|        | Downstream face of Lower Land Leaf of L&D 52 Miter Gate damaged by M/V INCA on July 4,     |                 |            |              |  |
|        | 1961, in foreground. Downstream face of Upper Land Leaf of L&D 49 Miter Gate damaged by    |                 |            |              |  |
|        | M/V CODRINGTON, December 24, 1960, in background. Taken at Louisville Repair Station -     |                 |            |              |  |
| 137    | Operations Division                                                                        | USACE           | 7/25/1961  | N/A          |  |
|        | Downstream face of Lower Land Leaf of L&D 52 Miter Gate damaged by M/V INCA July 4, 1961.  |                 |            |              |  |
| 138    | Taken at Louisville Repair Station - Operations Division                                   | USACE           | 7/25/1961  | N/A          |  |
|        | Upstream face of lower Land Leaf of L&D 52 Miter Gate damaged by M/V INCA on July 4, 1961, |                 |            |              |  |
|        | in foreground. Upstream face of Upper Land Leafe of L&D 49 Miter Gate, damaged by M/V      |                 |            |              |  |
|        | CODRINGTON on December 24, 1960, in background. Photo taken at Louisville Repair Station - |                 |            |              |  |
| 139    | Operations Division                                                                        | USACE           | 7/27/1961  | N/A          |  |
|        | Downstream face of Lower Land Leaf of L&D 52 Miter Gate damaged by M/V INCA on July 4,     |                 |            |              |  |
| 140    | 1961. Photo taken at Louisville Repair Station - Operations Division                       | USACE           | 7/27/1961  | N/A          |  |
| 141    | Bear traps under repairs                                                                   | USACE           | Sep-51     | South        |  |
| 142    | Repairs along the dam                                                                      | USACE           | 9/27/2007  | Northeast    |  |
| 143    | Repairs along the dam                                                                      | USACE           | 9/27/2007  | Northeast    |  |
| 144    | Single wood wicket                                                                         | USACE           | N/A        | Southeast    |  |
| 145    | View from lock chamber looking over dam                                                    | USACE           | 8/11/2009  | Southwest    |  |
| 146    | View from lock chamber looking downstream of dam                                           | USACE           | 8/11/2009  | Southwest    |  |
| 147    | Demonstration of how wickets work                                                          | USACE           | N/A        | N/A          |  |
| 148    | Demonstration of how wickets work                                                          | USACE           | N/A        | N/A          |  |
| 149    | In progress view of maneuver boat lifting wickets                                          | USACE           | 8/11/2009  | South        |  |
| 150    | View of dam abutment on Kentucky side of river                                             | USACE           | 8/11/2009  | Southwest    |  |
| 151    | In progress view of maneuver boat lifting wickets                                          | USACE           | 8/11/2009  | South        |  |
| 152    | In progress view of maneuver boat lifting wickets                                          | USACE           | 8/11/2009  | South        |  |
| 153    | Overview of L&D 52 dam, locks, and land side facilities                                    | USACE           | 9/23/1974  | Southeast    |  |
| 154    | Overview of L&D 52 locks and land side facilities                                          | USACE           | 9/18/1973  | Northwest    |  |
| 155    | Raised wickets with maneuver boat in background                                            | USACE           | N/A        | South        |  |
| 156    | Bear traps under repairs                                                                   | USACE           | 9/8/2007   | Northeast    |  |
| 157    | Work on bear traps                                                                         | USACE           | 9/8/2007   | Northeast    |  |
| 158    | Bear traps under repairs                                                                   | USACE           | 9/8/2007   | Northeast    |  |
| 159    | Close up view of raised wickets                                                            | USACE           | 9/10/2007  | Northeast    |  |
| 160    | In progress view of maneuver boat lifting wickets                                          | USACE           | 9/13/2007  | South        |  |
| 161    | Maneuver boat in action along dam                                                          | USACE           | 8/8/2005   | South        |  |
| 162    | Raised wickets near lock chamber                                                           | USACE           |            | Northwest    |  |
| 163    | Raised wickets near lock chamber                                                           | USACE           | 8/12/2015  | Northwest    |  |
| 164    | Demolition debris from Garage/Warehouse                                                    | USACE           | 3/8/2021   | Northeast    |  |

|        | Photographs from Construction to Demolition of Locks and Dam 52                    |                     |                                                  |              |  |
|--------|------------------------------------------------------------------------------------|---------------------|--------------------------------------------------|--------------|--|
| Photo  |                                                                                    |                     | Date Photo                                       | Direction of |  |
| Number | Photo Description                                                                  | Who Took Photo?     | Taken                                            | Photo        |  |
| 165    | Demolition in progress of Lockkeepers Cottages and Houses                          | USACE               | 3/8/2021                                         | Northwest    |  |
| 166    | Demolition in progress of Garage/Warehouse                                         | USACE               | 3/8/2021                                         | Northeast    |  |
|        |                                                                                    | Bhate Environmental |                                                  |              |  |
| 167    | Demolition in progress of Lockkeepers House                                        | Associates, Inc.    | 2/27/2021                                        | West         |  |
|        |                                                                                    | Bhate Environmental |                                                  |              |  |
| 168    | Demolition in progress of Lockkeepers House                                        | Associates, Inc.    | 2/27/2021                                        | West         |  |
|        |                                                                                    | Bhate Environmental |                                                  |              |  |
| 169    | Demolition in progress of Lockkeepers House                                        | Associates, Inc.    | 2/27/2021                                        | Southwest    |  |
|        |                                                                                    | Bhate Environmental |                                                  |              |  |
| 170    | Demolition in progress of Lockkeepers Cottage                                      | Associates, Inc.    | 2/27/2021                                        | Southwest    |  |
|        |                                                                                    | Bhate Environmental |                                                  |              |  |
| 171    | Demolition in progress of Lockkeepers Cottage                                      | Associates, Inc.    | 2/27/2021                                        | West         |  |
|        |                                                                                    | Bhate Environmental |                                                  |              |  |
| 172    | Demolition in progress of Lockkeepers Cottage and House                            | Associates, Inc.    | 2/27/2021                                        | East         |  |
|        |                                                                                    | Bhate Environmental |                                                  |              |  |
| 173    | Demolition in progress of Lockkeepers Cottage                                      | Associates, Inc.    | 2/27/2021                                        | Northeast    |  |
|        |                                                                                    | Bhate Environmental |                                                  |              |  |
| 174    | Demolition in progress of Lockkeepers Cottages and Houses                          | Associates, Inc.    | 2/27/2021                                        | Southeast    |  |
|        |                                                                                    | Bhate Environmental |                                                  |              |  |
| 175    | Demolition in progress of Lockkeepers Cottage and House                            | Associates, Inc.    | 2/27/2021                                        | East         |  |
|        |                                                                                    | Bhate Environmental |                                                  |              |  |
| 176    | Demolition in progress of Lockkeepers Cottages and Houses                          | Associates, Inc.    | 2/27/2021                                        | South        |  |
|        | Demolition in progress of Lockkeepers Cottages and Houses with Garage/Warehouse in | Bhate Environmental |                                                  |              |  |
| 177    | foreground                                                                         | Associates, Inc.    | 2/27/2021                                        | Northwest    |  |
|        |                                                                                    | Bhate Environmental |                                                  |              |  |
| 178    | Demolition of foundation of Lockkeepers Cottage                                    | Associates, Inc.    | 3/6/2021                                         | Southwest    |  |
|        |                                                                                    | Bhate Environmental |                                                  |              |  |
| 179    | Demolition of foundation of Lockkeepers Cottage                                    | Associates, Inc.    | 3/6/2021                                         | Southeast    |  |
|        |                                                                                    | Bhate Environmental |                                                  |              |  |
| 180    | Demolition of foundation of Lockkeepers Cottage                                    | Associates, Inc.    | 3/6/2021                                         | South        |  |
|        | · -                                                                                | Bhate Environmental |                                                  |              |  |
| 181    | Demolition in progress of Power House                                              | Associates, Inc.    | 3/6/2021                                         | Northwest    |  |
|        |                                                                                    | Bhate Environmental |                                                  |              |  |
| 182    | Demolition in progress of Power House                                              | Associates, Inc.    | 3/6/2021                                         | North        |  |
|        |                                                                                    | Bhate Environmental | <del>                                     </del> |              |  |
| 183    | Demolition in progress of Power House                                              | Associates, Inc.    | 3/6/2021                                         | Southeast    |  |