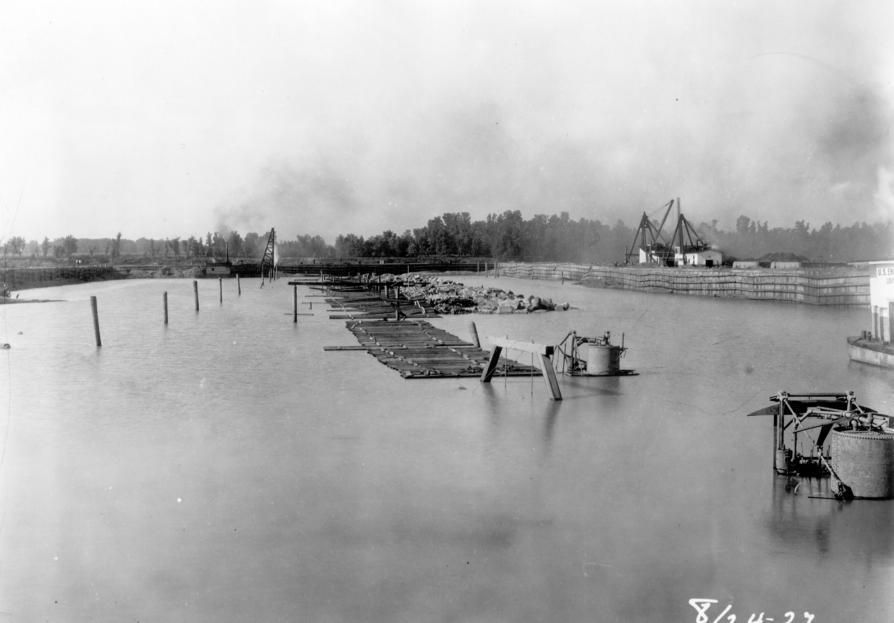

g construction |                 |            |              |  |
| 225    | of lock                                                                                 | USACE           | Jun-25     | Northeast    |  |
| 226    | Overview of construction of lock chamber                                                | USACE           | Jun-25     | Southeast    |  |
| 227    | Demolition in progress of lock chambers and dam                                         | USACE           | Oct-19     | Southwest    |  |





O.R.L.&D. # 52 Chanoine Weir

736



O.R.L.& D. # 52 Piling for Bear traps

734



O.R. L. & D. # 52 Piling for Lock Walls

231



O.R.L.&D. # 52 First Pass Cofferdam

407



O.R.L.&D. #52 Fixed Dam

1006

9-20-28





O.R.L.& D. #52 Land Wall of Lock

270-























8/24-27 Dam 52



































































































OHIO RIVER - LOCK & DAM Nº 52 - NOV. 1930



OHIO RIVER - LOCK & DAM Nº 52 - NOV. 1930







Ohio River - Lock and Dam No. 52. Position of lodged Maneuver Boat No. 559 after being carried through
Bebout weir. Accident resulted from falling of two wickets behind boat. Cause unknown.

8-19-41



WAR DEPARTMENT

U. S. ENGINEER OFFICE

LOUISVILLE DISTRICT

Ohio River - Lock and Dam No. 52. Position of lodged Maneuver Boat No. 559 after being carried through

Bebout weir. Accident resulted from falling of two wickets behind boat. Cause unknown.

File 7134



WAR DEPARTMENT

U. S. ENGINEER OFFICE

LOUISVILLE DISTRICT

Ohio River - Lock and Dam No. 52. Position of lodged Maneuver B