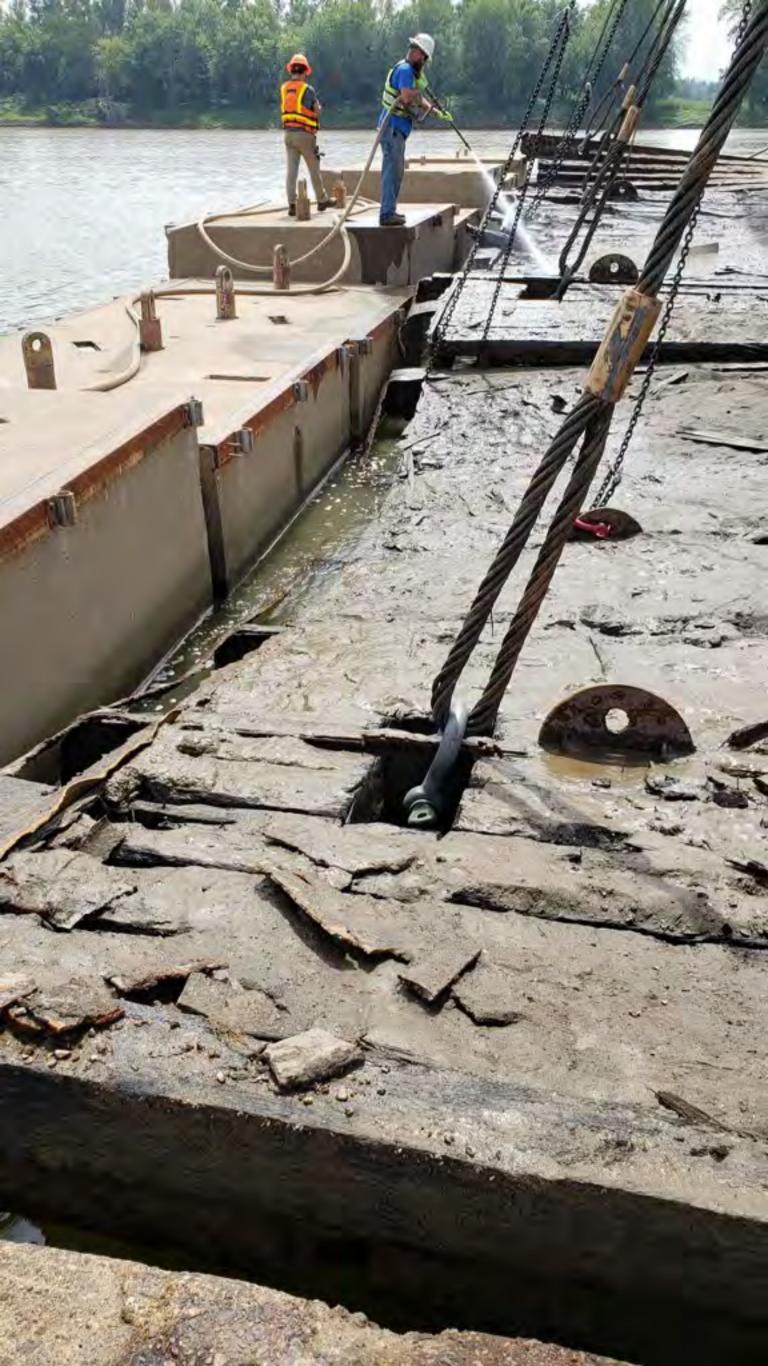

Miter Gate Mdamaged by M/V INCA 4 July 1961.



LOUISVILLE DISTRICT, CORPS OF ENGINEERS, U. S. ARMY. Date: 27 July 1961 File No. 32610 Louisville Repair Station - Operations Division.

Upstream face of lower Land Leaf of L & D 52 Miter gate damaged by M/V INCA 4 July 1961, in foreground. Upstream face of Upper Land Leaf of L & D 49 Miter Gate, damaged by M/V CODRINGTON 24 ecember 1960, in background.



LOUISVILLE DISTRICT, CORPS OF ENGINEERS, U. S. ARMY. Date: 27 July 1961 File No. 32611 Louisville Repair Station - Operations Division.

Downstream face of Lower Land Leaf of L & D 52 Miter gate damaged by M/V INCA on 4 July 1961.