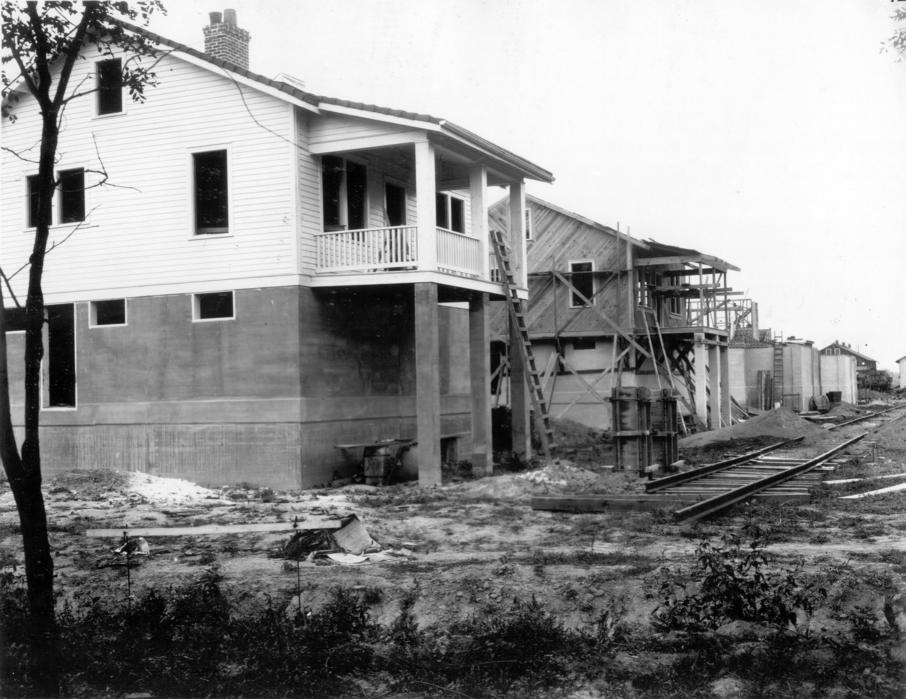

|        | Photographs from Construction to Demolition of Locks and Dam 52                         |                 |            |              |  |
|--------|-----------------------------------------------------------------------------------------|-----------------|------------|--------------|--|
| Photo  |                                                                                         |                 | Date Photo | Direction of |  |
| Number | Photo Description                                                                       | Who Took Photo? | Taken      | Photo        |  |
| 37     | Lock chamber under construction                                                         | USACE           |            | Southeast    |  |
| 38     | Pilings for lock walls under construction                                               | USACE           |            | Southeast    |  |
| 39     | Pilings for lock walls under construction                                               | USACE           | Jun-25     | Northwest    |  |
| 40     | Lock wall under construction (with temporary worker housing in background)              | USACE           |            | Northeast    |  |
| 41     | Lock wall and dam under construction                                                    | USACE           |            | Southwest    |  |
| 42     | Lock wall and dam under construction                                                    | USACE           | 6/1/1926   |              |  |
| 43     | Lock chamber under construction                                                         | USACE           |            | Southeast    |  |
| 44     | Lock chamber under construction                                                         | USACE           | Jun-26     | Southeast    |  |
| 45     | Lock chamber and dam under construction                                                 | USACE           | Jun-26     | Southeast    |  |
| 46     | Temporary power house during construction                                               | USACE           | Jun-26     | Northeast    |  |
| 47     | Lock chamber and coffer dam for dam under construction                                  | USACE           | 6/28/1926  | South        |  |
| 48     | Pilings for dam under construction                                                      | USACE           | 6/28/1926  | Southwest    |  |
| 49     | Lockkeeper's Cottages and Lockkeeper's Housing                                          | USACE           | Jun-26     | Northwest    |  |
| 50     | Lock chamber wall under construction                                                    | USACE           | 6/28/1926  | Northwest    |  |
|        | Dam under construction (with Lockkeeper's Cottages, temporary power house and workers   |                 |            |              |  |
| 51     | housing in background)                                                                  | USACE           | 6/28/1926  | Northeast    |  |
|        | Overview of dam and Lockkeeper's Cottages and Housing, Power House, and temporary power |                 |            |              |  |
| 52     | house and housing in background                                                         | USACE           | 11/12/1927 | Northeast    |  |
|        | Dam construction with Lockkeeper's Cottages and Housing, Power House, and temporary     |                 |            |              |  |
| 53     | power house and worker housing in background                                            | USACE           | 11/12/1927 | Northeast    |  |
| 54     | Fixed dam under construction along south bank of river                                  | USACE           | 11/19/1927 | South        |  |
|        | Dam under construction (with Lockkeeper's Cottages and Housing and Power House in       |                 |            |              |  |
| 55     | background                                                                              | USACE           | 11/19/1927 | Northwest    |  |
|        | Dam under construction (with Lockkeeper's Cottages and Housing and Power House in       |                 |            |              |  |
| 56     | background                                                                              | USACE           | 11/19/1927 | North        |  |
| 57     | Lockkeeper's Cottages and Housing under construction                                    | USACE           | Sep-25     | Northwest    |  |
| 58     | Lockkeeper's Cottages and Housing under construction                                    | USACE           | Sep-25     | East         |  |
| 59     | Dam under construction with south bank of river in background                           | USACE           | 9/1/1928   | Southwest    |  |
| 60     | Bear traps under construction                                                           | USACE           | 9/1/1928   | Southwest    |  |
| 61     | Bear traps under construction                                                           | USACE           | 9/1/1928   | South        |  |
| 62     | Dam under construction                                                                  | USACE           | 9/1/1928   | N/A          |  |
| 63     | Dam under construction                                                                  | USACE           | 9/1/1928   | N/A          |  |
| 64     | Dam under construction                                                                  | USACE           |            | Northeast    |  |
| 65     | Bear traps under construction                                                           | USACE           | 9/8/1928   |              |  |
| 66     | Dam under construction                                                                  | USACE           | 9/20/1928  |              |  |
| 67     | Bear traps under construction                                                           | USACE           | 9/20/1928  |              |  |