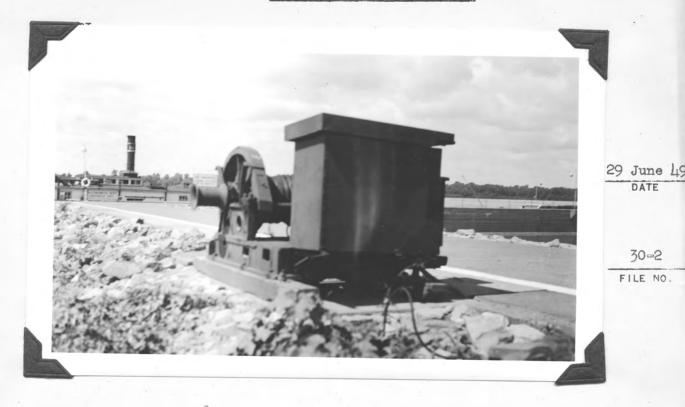

## PHOTOGRAPH MOUNTING SHEET

DESCRIPTION Lock No. 52, Ohio River

View looking riverward showing Sheave for Tow Haulage Unit Line at Land Wall at Center of Lock

DATE

MOUNT PHOTO HERE

FILE NO.

DESCRIPTION

LOUISVILLE DISTRICT, CORPS OF ENGINEERS, U. S. ARMY. Date: 11 September 1951. File No. 25870 Ohio River--Lock & Dam No. 52. Repairs to Bear Traps. Looking upstream and landward from bear trap pier No. 2, showing condition of trap No. 2 prior to repairs.