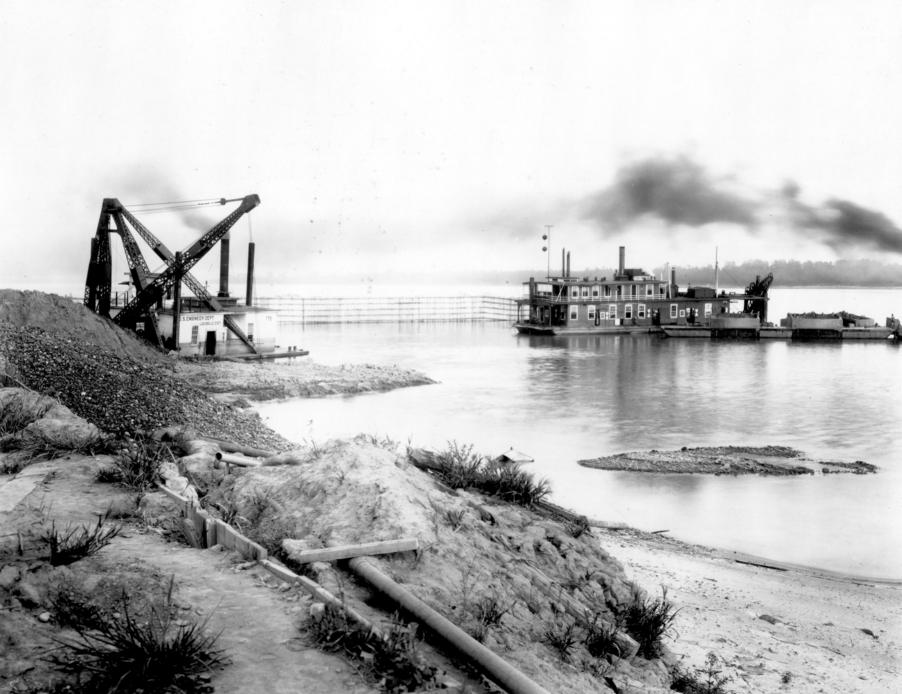

Sincerely,

Nathan A. Moulder Chief, Planning Section

Enclosure

|        | Photographs from Construction to Demolition of Locks and Dam 52                   |                 |            |              |  |
|--------|-----------------------------------------------------------------------------------|-----------------|------------|--------------|--|
| Photo  |                                                                                   |                 | Date Photo | Direction of |  |
| Number | Photo Description                                                                 | Who Took Photo? | Taken      | Photo        |  |
| 1      | Bear traps under construction                                                     | USACE           | 9/8/1928   | South        |  |
| 2      | Chanoine weir under construction                                                  | USACE           | 9/1/1927   | North        |  |
| 3      | Piling for bear traps under construction                                          | USACE           | 9/1/1927   | Northeast    |  |
| 4      | Piling for lock walls under construction                                          | USACE           | No Date    | West         |  |
| 5      | First pass cofferdam under construction                                           | USACE           | 6/28/1926  | Southwest    |  |
| 6      | Fixed dam under construction                                                      | USACE           | 9/20/1928  | North        |  |
| 7      | Construction of dam and flooded boat                                              | USACE           | 8/2/1926   | Unknown      |  |
| 8      | Land wall of lock under construction                                              | USACE           | No Date    | Northwest    |  |
| 9      | Construction of lock wall(?)                                                      | USACE           | No Date    | Southeast    |  |
| 10     | Construction of lock                                                              | USACE           | 8/2/1926   | Southeast    |  |
| 11     | Construction of lock                                                              | USACE           | 8/15/1926  | Southeast    |  |
| 12     | Construction of dam                                                               | USACE           | 8/16/1926  | Southwest    |  |
| 13     | Construction of dam                                                               | USACE           | 8/3/1927   | Southeast    |  |
| 14     | Construction of dam (background) with lock chamber in foreground                  | USACE           | 8/3/1927   | Southwest    |  |
| 15     | Construction of dam                                                               | USACE           | 8/4/1927   | Southwest    |  |
| 16     | Construction boat at dam                                                          | USACE           |            | Southeast    |  |
| 17     | Construction of dam (with Lockkeeper's Cottages in background)                    | USACE           | 8/24/1927  | North        |  |
| 18     | Construction of dam                                                               | USACE           | 8/24/1927  | Southeast    |  |
| 19     | Construction of dam flooded                                                       | USACE           | 8/24/1927  | Southwest    |  |
| 20     | Construction of dam (background) with lock chamber in foreground                  | USACE           | 8/24/1927  | Southwest    |  |
| 21     | Power House under construction                                                    | USACE           | 8/24/1927  | Northeast    |  |
| 22     | Dam under construction                                                            | USACE           | 8/10/1928  | Southwest    |  |
| 23     | Dam under construction                                                            | USACE           | 8/10/1928  | South        |  |
| 24     | Dam under construction (with Lockkeeper's Cottages in background)                 | USACE           | 8/10/1928  | Northeast    |  |
| 25     | Dam under construction (with Power House and Lockkeeper's Cottages in background) | USACE           | 8/10/1928  | Northeast    |  |
| 26     | Lock chamber under construction                                                   | USACE           | 6/25/1925  |              |  |
| 27     | Dam under construction                                                            | USACE           |            | Southwest    |  |
| 28     | Lock wall under construction                                                      | USACE           | 7/15/1926  | Northeast    |  |
| 29     | Dam under construction (with Lockkeeper's Cottages in background)                 | USACE           | 7/15/1926  | North        |  |
| 30     | Dam under construction                                                            | USACE           |            | Southwest    |  |
| 31     | Dam under construction with workers posing                                        | USACE           |            | Southwest    |  |
| 32     | Dam under construction                                                            | USACE           | 7/15/1926  |              |  |
| 33     | Dam under construction (with Lockkeeper's Cottages in background)                 | USACE           | 7/28/1926  |              |  |
| 34     | Temporary construction office at Lock and Dam 52                                  | USACE           | 6/26/1926  |              |  |
| 35     | Clubhouse built for construction crews in support of Lock and Dam 52              | USACE           | Jun-25     |              |  |
| 36     | Temporary construction housing at Lock and Dam 52                                 | USACE           | Jun-25     |              |  |