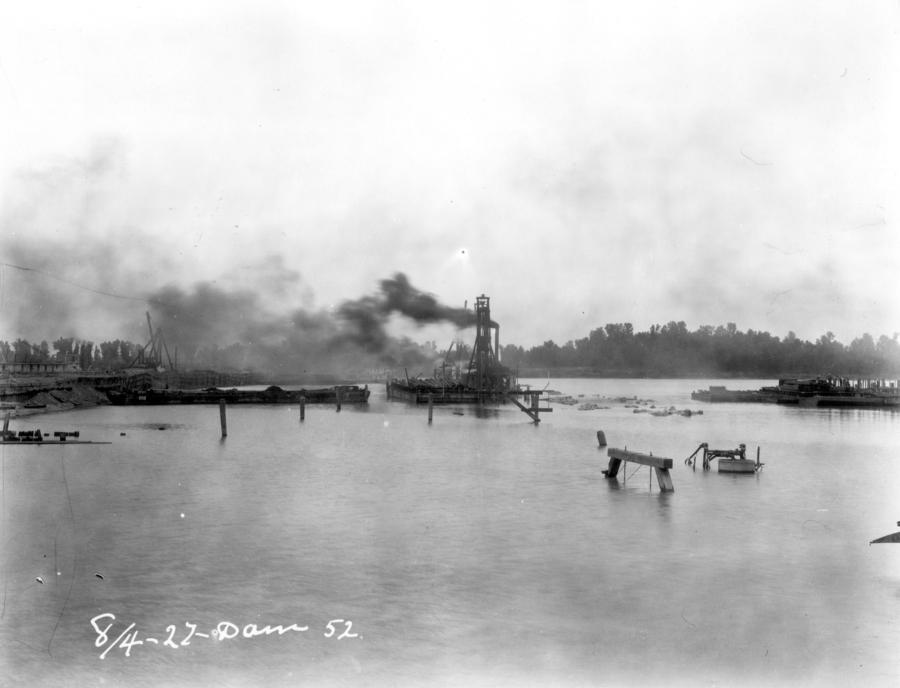

|        | Photographs from Construction to Demolition of Locks and Dam 52                         |                 |            |              |  |
|--------|-----------------------------------------------------------------------------------------|-----------------|------------|--------------|--|
| Photo  |                                                                                         |                 | Date Photo | Direction of |  |
| Number | Photo Description                                                                       | Who Took Photo? | Taken      | Photo        |  |
| 37     | Lock chamber under construction                                                         | USACE           |            | Southeast    |  |
| 38     | Pilings for lock walls under construction                                               | USACE           |            | Southeast    |  |
| 39     | Pilings for lock walls under construction                                               | USACE           | Jun-25     | Northwest    |  |
| 40     | Lock wall under construction (with temporary worker housing in background)              | USACE           |            | Northeast    |  |
| 41     | Lock wall and dam under construction                                                    | USACE           |            | Southwest    |  |
| 42     | Lock wall and dam under construction                                                    | USACE           | 6/1/1926   |              |  |
| 43     | Lock chamber under construction                                                         | USACE           |            | Southeast    |  |
| 44     | Lock chamber under construction                                                         | USACE           | Jun-26     | Southeast    |  |
| 45     | Lock chamber and dam under construction                                                 | USACE           | Jun-26     | Southeast    |  |
| 46     | Temporary power house during construction                                               | USACE           | Jun-26     | Northeast    |  |
| 47     | Lock chamber and coffer dam for dam under construction                                  | USACE           | 6/28/1926  | South        |  |
| 48     | Pilings for dam under construction                                                      | USACE           | 6/28/1926  | Southwest    |  |
| 49     | Lockkeeper's Cottages and Lockkeeper's Housing                                          | USACE           | Jun-26     | Northwest    |  |
| 50     | Lock chamber wall under construction                                                    | USACE           | 6/28/1926  | Northwest    |  |
|        | Dam under construction (with Lockkeeper's Cottages, temporary power house and workers   |                 |            |              |  |
| 51     | housing in background)                                                                  | USACE           | 6/28/1926  | Northeast    |  |
|        | Overview of dam and Lockkeeper's Cottages and Housing, Power House, and temporary power |                 |            |              |  |
| 52     | house and housing in background                                                         | USACE           | 11/12/1927 | Northeast    |  |
|        | Dam construction with Lockkeeper's Cottages and Housing, Power House, and temporary     |                 |            |              |  |
| 53     | power house and worker housing in background                                            | USACE           | 11/12/1927 | Northeast    |  |
| 54     | Fixed dam under construction along south bank of river                                  | USACE           | 11/19/1927 | South        |  |
|        | Dam under construction (with Lockkeeper's Cottages and Housing and Power House in       |                 |            |              |  |
| 55     | background                                                                              | USACE           | 11/19/1927 | Northwest    |  |
|        | Dam under construction (with Lockkeeper's Cottages and Housing and Power House in       |                 |            |              |  |
| 56     | background                                                                              | USACE           | 11/19/1927 | North        |  |
| 57     | Lockkeeper's Cottages and Housing under construction                                    | USACE           | Sep-25     | Northwest    |  |
| 58     | Lockkeeper's Cottages and Housing under construction                                    | USACE           | Sep-25     | East         |  |
| 59     | Dam under construction with south bank of river in background                           | USACE           | 9/1/1928   | Southwest    |  |
| 60     | Bear traps under construction                                                           | USACE           | 9/1/1928   | Southwest    |  |
| 61     | Bear traps under construction                                                           | USACE           | 9/1/1928   | South        |  |
| 62     | Dam under construction                                                                  | USACE           | 9/1/1928   | N/A          |  |
| 63     | Dam under construction                                                                  | USACE           | 9/1/1928   | N/A          |  |
| 64     | Dam under construction                                                                  | USACE           |            | Northeast    |  |
| 65     | Bear traps under construction                                                           | USACE           | 9/8/1928   |              |  |
| 66     | Dam under construction                                                                  | USACE           | 9/20/1928  |              |  |
| 67     | Bear traps under construction                                                           | USACE           | 9/20/1928  |              |  |