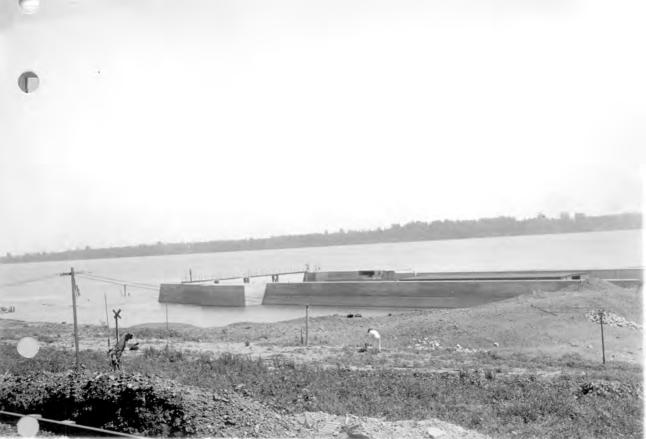

Sincerely,

Nathan A. Moulder Chief, Planning Section

Enclosure

|        | Photographs from Construction to Demolition of Locks and Dam 52                   |                 |            |              |  |
|--------|-----------------------------------------------------------------------------------|-----------------|------------|--------------|--|
| Photo  |                                                                                   |                 | Date Photo | Direction of |  |
| Number | Photo Description                                                                 | Who Took Photo? | Taken      | Photo        |  |
| 1      | Bear traps under construction                                                     | USACE           | 9/8/1928   | South        |  |
| 2      | Chanoine weir under construction                                                  | USACE           | 9/1/1927   | North        |  |
| 3      | Piling for bear traps under construction                                          | USACE           | 9/1/1927   | Northeast    |  |
| 4      | Piling for lock walls under construction                                          | USACE           | No Date    | West         |  |
| 5      | First pass cofferdam under construction                                           | USACE           | 6/28/1926  | Southwest    |  |
| 6      | Fixed dam under construction                                                      | USACE           | 9/20/1928  | North        |  |
| 7      | Construction of dam and flooded boat                                              | USACE           | 8/2/1926   | Unknown      |  |
| 8      | Land wall of lock under construction                                              | USACE           | No Date    | Northwest    |  |
| 9      | Construction of lock wall(?)                                                      | USACE           | No Date    | Southeast    |  |
| 10     | Construction of lock                                                              | USACE           | 8/2/1926   | Southeast    |  |
| 11     | Construction of lock                                                              | USACE           | 8/15/1926  | Southeast    |  |
| 12     | Construction of dam                                                               | USACE           | 8/16/1926  | Southwest    |  |
| 13     | Construction of dam                                                               | USACE           | 8/3/1927   | Southeast    |  |
| 14     | Construction of dam (background) with lock chamber in foreground                  | USACE           | 8/3/1927   | Southwest    |  |
| 15     | Construction of dam                                                               | USACE           | 8/4/1927   | Southwest    |  |
| 16     | Construction boat at dam                                                          | USACE           |            | Southeast    |  |
| 17     | Construction of dam (with Lockkeeper's Cottages in background)                    | USACE           | 8/24/1927  | North        |  |
| 18     | Construction of dam                                                               | USACE           | 8/24/1927  | Southeast    |  |
| 19     | Construction of dam flooded                                                       | USACE           | 8/24/1927  | Southwest    |  |
| 20     | Construction of dam (background) with lock chamber in foreground                  | USACE           | 8/24/1927  | Southwest    |  |
| 21     | Power House under construction                                                    | USACE           | 8/24/1927  | Northeast    |  |
| 22     | Dam under construction                                                            | USACE           | 8/10/1928  | Southwest    |  |
| 23     | Dam under construction                                                            | USACE           | 8/10/1928  | South        |  |
| 24     | Dam under construction (with Lockkeeper's Cottages in background)                 | USACE           | 8/10/1928  | Northeast    |  |
| 25     | Dam under construction (with Power House and Lockkeeper's Cottages in background) | USACE           | 8/10/1928  | Northeast    |  |
| 26     | Lock chamber under construction                                                   | USACE           | 6/25/1925  |              |  |
| 27     | Dam under construction                                                            | USACE           |            | Southwest    |  |
| 28     | Lock wall under construction                                                      | USACE           | 7/15/1926  | Northeast    |  |
| 29     | Dam under construction (with Lockkeeper's Cottages in background)                 | USACE           | 7/15/1926  | North        |  |
| 30     | Dam under construction                                                            | USACE           |            | Southwest    |  |
| 31     | Dam under construction with workers posing                                        | USACE           |            | Southwest    |  |
| 32     | Dam under construction                                                            | USACE           | 7/15/1926  |              |  |
| 33     | Dam under construction (with Lockkeeper's Cottages in background)                 | USACE           | 7/28/1926  |              |  |
| 34     | Temporary construction office at Lock and Dam 52                                  | USACE           | 6/26/1926  |              |  |
| 35     | Clubhouse built for construction crews in support of Lock and Dam 52              | USACE           | Jun-25     |              |  |
| 36     | Temporary construction housing at Lock and Dam 52                                 | USACE           | Jun-25     |              |  |