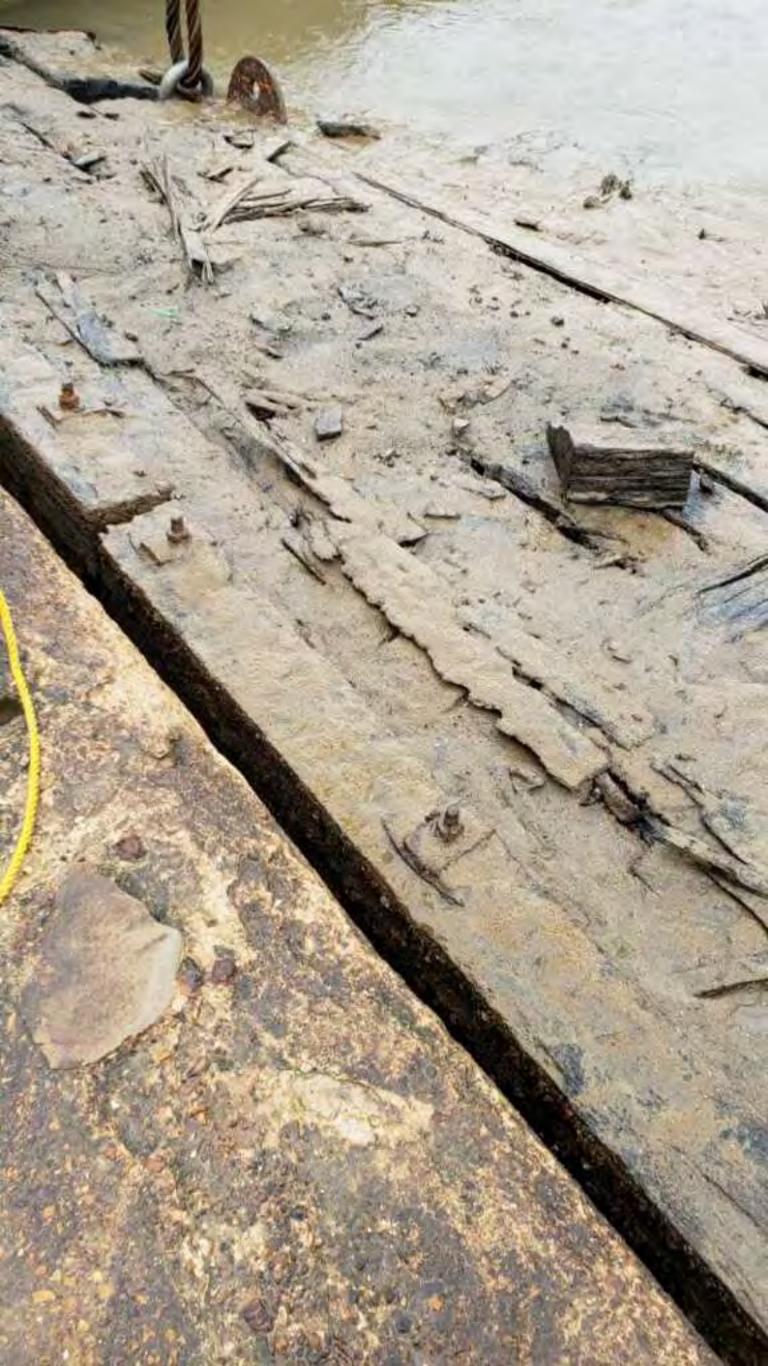

& D 52 Miter Gate Mdamaged by M/V INCA 4 July 1961.



LOUISVILLE DISTRICT, CORPS OF ENGINEERS, U. S. ARMY. Date: 27 July 1961 File No. 32610 Louisville Repair Station - Operations Division.

Upstream face of lower Land Leaf of L & D 52 Miter gate damaged by M/V INCA 4 July 1961, in foreground. Upstream face of Upper Land Leaf of L & D 49 Miter Gate, damaged by M/V CODRINGTON 24 ecember 1960, in background.



LOUISVILLE DISTRICT, CORPS OF ENGINEERS, U. S. ARMY. Date: 27 July 1961 File No. 32611 Louisville Repair Station - Operations Division.

Downstream face of Lower Land Leaf of L & D 52 Miter gate damaged by M/V INCA on 4 July 1961.