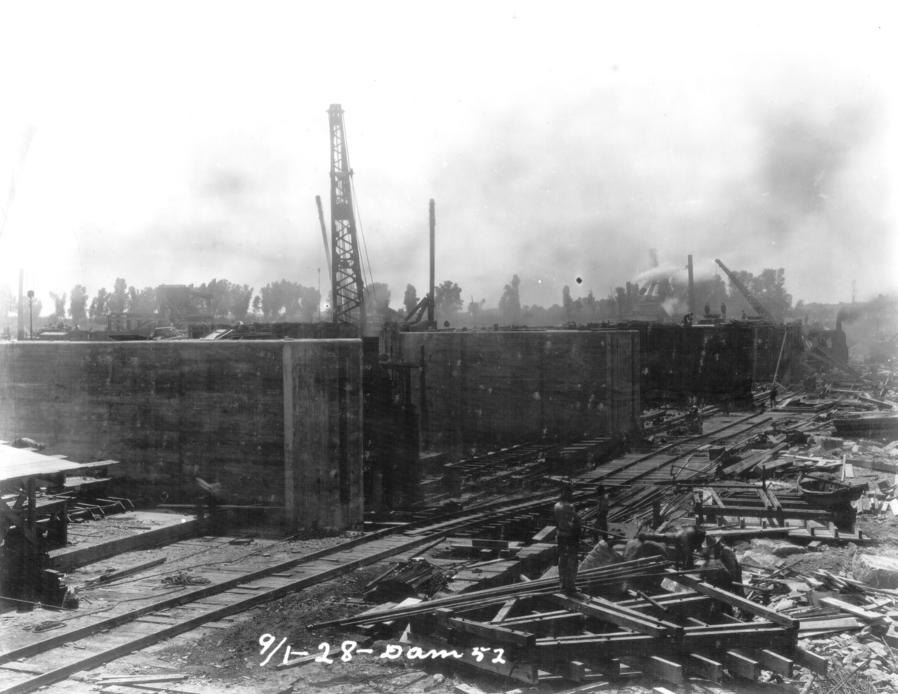

|        | Photographs from Construction to Demolition of Locks and Dam 52                         |                 |            |              |  |
|--------|-----------------------------------------------------------------------------------------|-----------------|------------|--------------|--|
| Photo  |                                                                                         |                 | Date Photo | Direction of |  |
| Number | Photo Description                                                                       | Who Took Photo? | Taken      | Photo        |  |
| 37     | Lock chamber under construction                                                         | USACE           |            | Southeast    |  |
| 38     | Pilings for lock walls under construction                                               | USACE           |            | Southeast    |  |
| 39     | Pilings for lock walls under construction                                               | USACE           | Jun-25     | Northwest    |  |
| 40     | Lock wall under construction (with temporary worker housing in background)              | USACE           |            | Northeast    |  |
| 41     | Lock wall and dam under construction                                                    | USACE           |            | Southwest    |  |
| 42     | Lock wall and dam under construction                                                    | USACE           | 6/1/1926   |              |  |
| 43     | Lock chamber under construction                                                         | USACE           |            | Southeast    |  |
| 44     | Lock chamber under construction                                                         | USACE           | Jun-26     | Southeast    |  |
| 45     | Lock chamber and dam under construction                                                 | USACE           | Jun-26     | Southeast    |  |
| 46     | Temporary power house during construction                                               | USACE           | Jun-26     | Northeast    |  |
| 47     | Lock chamber and coffer dam for dam under construction                                  | USACE           | 6/28/1926  | South        |  |
| 48     | Pilings for dam under construction                                                      | USACE           | 6/28/1926  | Southwest    |  |
| 49     | Lockkeeper's Cottages and Lockkeeper's Housing                                          | USACE           | Jun-26     | Northwest    |  |
| 50     | Lock chamber wall under construction                                                    | USACE           | 6/28/1926  | Northwest    |  |
|        | Dam under construction (with Lockkeeper's Cottages, temporary power house and workers   |                 |            |              |  |
| 51     | housing in background)                                                                  | USACE           | 6/28/1926  | Northeast    |  |
|        | Overview of dam and Lockkeeper's Cottages and Housing, Power House, and temporary power |                 |            |              |  |
| 52     | house and housing in background                                                         | USACE           | 11/12/1927 | Northeast    |  |
|        | Dam construction with Lockkeeper's Cottages and Housing, Power House, and temporary     |                 |            |              |  |
| 53     | power house and worker housing in background                                            | USACE           | 11/12/1927 | Northeast    |  |
| 54     | Fixed dam under construction along south bank of river                                  | USACE           | 11/19/1927 | South        |  |
|        | Dam under construction (with Lockkeeper's Cottages and Housing and Power House in       |                 |            |              |  |
| 55     | background                                                                              | USACE           | 11/19/1927 | Northwest    |  |
|        | Dam under construction (with Lockkeeper's Cottages and Housing and Power House in       |                 |            |              |  |
| 56     | background                                                                              | USACE           | 11/19/1927 | North        |  |
| 57     | Lockkeeper's Cottages and Housing under construction                                    | USACE           | Sep-25     | Northwest    |  |
| 58     | Lockkeeper's Cottages and Housing under construction                                    | USACE           | Sep-25     | East         |  |
| 59     | Dam under construction with south bank of river in background                           | USACE           | 9/1/1928   | Southwest    |  |
| 60     | Bear traps under construction                                                           | USACE           | 9/1/1928   | Southwest    |  |
| 61     | Bear traps under construction                                                           | USACE           | 9/1/1928   | South        |  |
| 62     | Dam under construction                                                                  | USACE           | 9/1/1928   | N/A          |  |
| 63     | Dam under construction                                                                  | USACE           | 9/1/1928   | N/A          |  |
| 64     | Dam under construction                                                                  | USACE           |            | Northeast    |  |
| 65     | Bear traps under construction                                                           | USACE           | 9/8/1928   |              |  |
| 66     | Dam under construction                                                                  | USACE           | 9/20/1928  |              |  |
| 67     | Bear traps under construction                                                           | USACE           | 9/20/1928  |              |  |