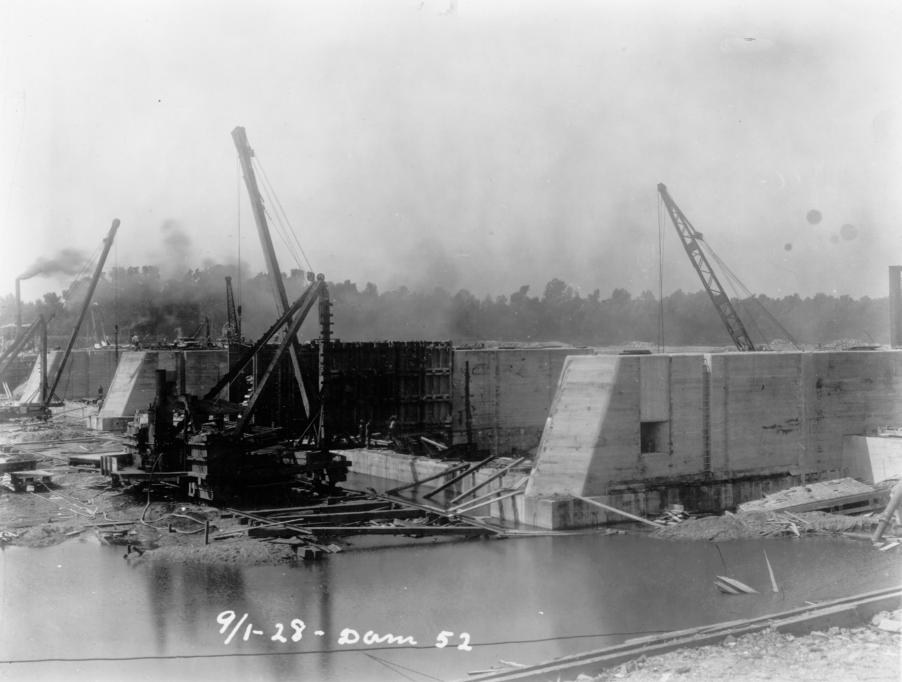

Sincerely,

Nathan A. Moulder Chief, Planning Section

Enclosure

|        | Photographs from Construction to Demolition of Locks and Dam 52                   |                 |            |              |  |
|--------|-----------------------------------------------------------------------------------|-----------------|------------|--------------|--|
| Photo  |                                                                                   |                 | Date Photo | Direction of |  |
| Number | Photo Description                                                                 | Who Took Photo? | Taken      | Photo        |  |
| 1      | Bear traps under construction                                                     | USACE           | 9/8/1928   | South        |  |
| 2      | Chanoine weir under construction                                                  | USACE           | 9/1/1927   | North        |  |
| 3      | Piling for bear traps under construction                                          | USACE           | 9/1/1927   | Northeast    |  |
| 4      | Piling for lock walls under construction                                          | USACE           | No Date    | West         |  |
| 5      | First pass cofferdam under construction                                           | USACE           | 6/28/1926  | Southwest    |  |
| 6      | Fixed dam under construction                                                      | USACE           | 9/20/1928  | North        |  |
| 7      | Construction of dam and flooded boat                                              | USACE           | 8/2/1926   | Unknown      |  |
| 8      | Land wall of lock under construction                                              | USACE           | No Date    | Northwest    |  |
| 9      | Construction of lock wall(?)                                                      | USACE           | No Date    | Southeast    |  |
| 10     | Construction of lock                                                              | USACE           | 8/2/1926   | Southeast    |  |
| 11     | Construction of lock                                                              | USACE           | 8/15/1926  | Southeast    |  |
| 12     | Construction of dam                                                               | USACE           | 8/16/1926  | Southwest    |  |
| 13     | Construction of dam                                                               | USACE           | 8/3/1927   | Southeast    |  |
| 14     | Construction of dam (background) with lock chamber in foreground                  | USACE           | 8/3/1927   | Southwest    |  |
| 15     | Construction of dam                                                               | USACE           | 8/4/1927   | Southwest    |  |
| 16     | Construction boat at dam                                                          | USACE           |            | Southeast    |  |
| 17     | Construction of dam (with Lockkeeper's Cottages in background)                    | USACE           | 8/24/1927  | North        |  |
| 18     | Construction of dam                                                               | USACE           | 8/24/1927  | Southeast    |  |
| 19     | Construction of dam flooded                                                       | USACE           | 8/24/1927  | Southwest    |  |
| 20     | Construction of dam (background) with lock chamber in foreground                  | USACE           | 8/24/1927  | Southwest    |  |
| 21     | Power House under construction                                                    | USACE           | 8/24/1927  | Northeast    |  |
| 22     | Dam under construction                                                            | USACE           | 8/10/1928  | Southwest    |  |
| 23     | Dam under construction                                                            | USACE           | 8/10/1928  | South        |  |
| 24     | Dam under construction (with Lockkeeper's Cottages in background)                 | USACE           | 8/10/1928  | Northeast    |  |
| 25     | Dam under construction (with Power House and Lockkeeper's Cottages in background) | USACE           | 8/10/1928  | Northeast    |  |
| 26     | Lock chamber under construction                                                   | USACE           | 6/25/1925  |              |  |
| 27     | Dam under construction                                                            | USACE           |            | Southwest    |  |
| 28     | Lock wall under construction                                                      | USACE           | 7/15/1926  | Northeast    |  |
| 29     | Dam under construction (with Lockkeeper's Cottages in background)                 | USACE           | 7/15/1926  | North        |  |
| 30     | Dam under construction                                                            | USACE           |            | Southwest    |  |
| 31     | Dam under construction with workers posing                                        | USACE           |            | Southwest    |  |
| 32     | Dam under construction                                                            | USACE           | 7/15/1926  |              |  |
| 33     | Dam under construction (with Lockkeeper's Cottages in background)                 | USACE           | 7/28/1926  |              |  |
| 34     | Temporary construction office at Lock and Dam 52                                  | USACE           | 6/26/1926  |              |  |
| 35     | Clubhouse built for construction crews in support of Lock and Dam 52              | USACE           | Jun-25     |              |  |
| 36     | Temporary construction housing at Lock and Dam 52                                 | USACE           | Jun-25     |              |  |