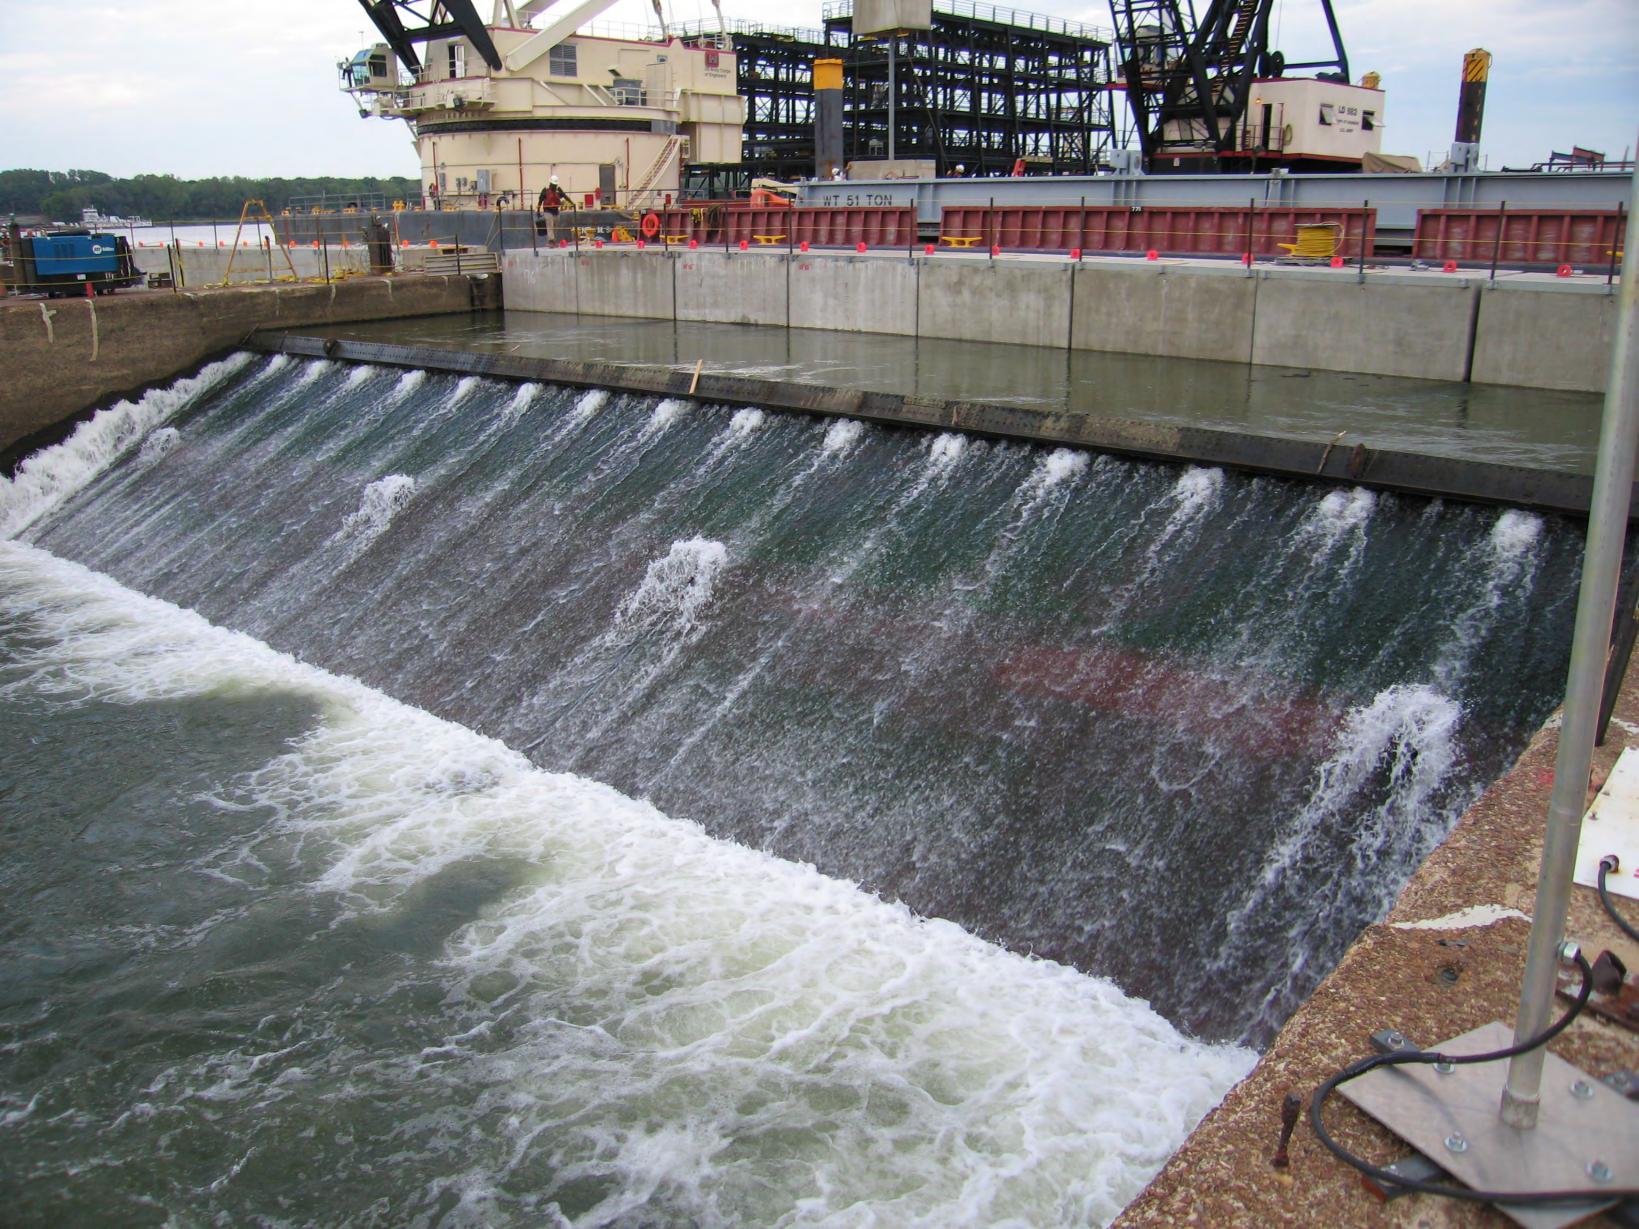

ate: 25 July 1961. File No. 32612 Louisville Repair Station - Operations Division.

Downstream Face of Lower Land Leaf of L & D 52 Miter Gate Mdamaged by M/V INCA 4 July 1961.



LOUISVILLE DISTRICT, CORPS OF ENGINEERS, U. S. ARMY. Date: 27 July 1961 File No. 32610 Louisville Repair Station - Operations Division.

Upstream face of lower Land Leaf of L & D 52 Miter gate damaged by M/V INCA 4 July 1961, in foreground. Upstream face of Upper Land Leaf of L & D 49 Miter Gate, damaged by M/V CODRINGTON 24 ecember 1960, in background.



LOUISVILLE DISTRICT, CORPS OF ENGINEERS, U. S. ARMY. Date: 27 July 1961 File No. 32611 Louisville Repair Station - Operations Division.

Downstream face of Lower Land Leaf of L & D 52 Miter gate damaged by M/V INCA on 4 July 1961.