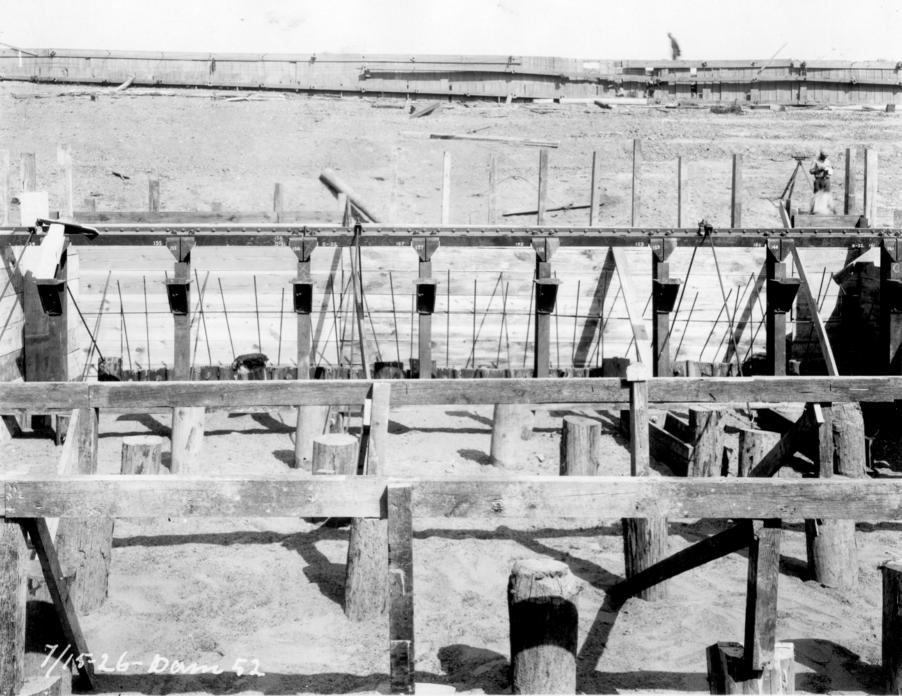

Sincerely,

Nathan A. Moulder Chief, Planning Section

Enclosure

|        | Photographs from Construction to Demolition of Locks and Dam 52                   |                 |            |              |  |
|--------|-----------------------------------------------------------------------------------|-----------------|------------|--------------|--|
| Photo  |                                                                                   |                 | Date Photo | Direction of |  |
| Number | Photo Description                                                                 | Who Took Photo? | Taken      | Photo        |  |
| 1      | Bear traps under construction                                                     | USACE           | 9/8/1928   | South        |  |
| 2      | Chanoine weir under construction                                                  | USACE           | 9/1/1927   | North        |  |
| 3      | Piling for bear traps under construction                                          | USACE           | 9/1/1927   | Northeast    |  |
| 4      | Piling for lock walls under construction                                          | USACE           | No Date    | West         |  |
| 5      | First pass cofferdam under construction                                           | USACE           | 6/28/1926  | Southwest    |  |
| 6      | Fixed dam under construction                                                      | USACE           | 9/20/1928  | North        |  |
| 7      | Construction of dam and flooded boat                                              | USACE           | 8/2/1926   | Unknown      |  |
| 8      | Land wall of lock under construction                                              | USACE           | No Date    | Northwest    |  |
| 9      | Construction of lock wall(?)                                                      | USACE           | No Date    | Southeast    |  |
| 10     | Construction of lock                                                              | USACE           | 8/2/1926   | Southeast    |  |
| 11     | Construction of lock                                                              | USACE           | 8/15/1926  | Southeast    |  |
| 12     | Construction of dam                                                               | USACE           | 8/16/1926  | Southwest    |  |
| 13     | Construction of dam                                                               | USACE           | 8/3/1927   | Southeast    |  |
| 14     | Construction of dam (background) with lock chamber in foreground                  | USACE           | 8/3/1927   | Southwest    |  |
| 15     | Construction of dam                                                               | USACE           | 8/4/1927   | Southwest    |  |
| 16     | Construction boat at dam                                                          | USACE           |            | Southeast    |  |
| 17     | Construction of dam (with Lockkeeper's Cottages in background)                    | USACE           | 8/24/1927  | North        |  |
| 18     | Construction of dam                                                               | USACE           | 8/24/1927  | Southeast    |  |
| 19     | Construction of dam flooded                                                       | USACE           | 8/24/1927  | Southwest    |  |
| 20     | Construction of dam (background) with lock chamber in foreground                  | USACE           | 8/24/1927  | Southwest    |  |
| 21     | Power House under construction                                                    | USACE           | 8/24/1927  | Northeast    |  |
| 22     | Dam under construction                                                            | USACE           | 8/10/1928  | Southwest    |  |
| 23     | Dam under construction                                                            | USACE           | 8/10/1928  | South        |  |
| 24     | Dam under construction (with Lockkeeper's Cottages in background)                 | USACE           | 8/10/1928  | Northeast    |  |
| 25     | Dam under construction (with Power House and Lockkeeper's Cottages in background) | USACE           | 8/10/1928  | Northeast    |  |
| 26     | Lock chamber under construction                                                   | USACE           | 6/25/1925  |              |  |
| 27     | Dam under construction                                                            | USACE           |            | Southwest    |  |
| 28     | Lock wall under construction                                                      | USACE           | 7/15/1926  | Northeast    |  |
| 29     | Dam under construction (with Lockkeeper's Cottages in background)                 | USACE           | 7/15/1926  | North        |  |
| 30     | Dam under construction                                                            | USACE           |            | Southwest    |  |
| 31     | Dam under construction with workers posing                                        | USACE           |            | Southwest    |  |
| 32     | Dam under construction                                                            | USACE           | 7/15/1926  |              |  |
| 33     | Dam under construction (with Lockkeeper's Cottages in background)                 | USACE           | 7/28/1926  |              |  |
| 34     | Temporary construction office at Lock and Dam 52                                  | USACE           | 6/26/1926  |              |  |
| 35     | Clubhouse built for construction crews in support of Lock and Dam 52              | USACE           | Jun-25     |              |  |
| 36     | Temporary construction housing at Lock and Dam 52                                 | USACE           | Jun-25     |              |  |

|        | Photographs from Construction to Demolition of Locks and Dam 52                         |                 |            |              |  |
|--------|-----------------------------------------------------------------------------------------|-----------------|------------|--------------|--|
| Photo  |                                                                                         |                 | Date Photo | Direction of |  |
| Number | Photo Description                                                                       | Who Took Photo? | Taken      | Photo        |  |
| 37     | Lock chamber under construction                                                         | USACE           |            | Southeast    |  |
| 38     | Pilings for lock walls under construction                                               | USACE           |            | Southeast    |  |
| 39     | Pilings for lock walls under construction                                               | USACE           | Jun-25     | Northwest    |  |
| 40     | Lock wall under construction (with temporary worker housing in background)              | USACE           |            | Northeast    |  |
| 41     | Lock wall and dam under construction                                                    | USACE           |            | Southwest    |  |
| 42     | Lock wall and dam under construction                                                    | USACE           | 6/1/1926   |              |  |
| 43     | Lock chamber under construction                                                         | USACE           |            | Southeast    |  |
| 44     | Lock chamber under construction                                                         | USACE           | Jun-26     | Southeast    |  |
| 45     | Lock chamber and dam under construction                                                 | USACE           | Jun-26     | Southeast    |  |
| 46     | Temporary power house during construction                                               | USACE           | Jun-26     | Northeast    |  |
| 47     | Lock chamber and coffer dam for dam under construction                                  | USACE           | 6/28/1926  | South        |  |
| 48     | Pilings for dam under construction                                                      | USACE           | 6/28/1926  | Southwest    |  |
| 49     | Lockkeeper's Cottages and Lockkeeper's Housing                                          | USACE           | Jun-26     | Northwest    |  |
| 50     | Lock chamber wall under construction                                                    | USACE           | 6/28/1926  | Northwest    |  |
|        | Dam under construction (with Lockkeeper's Cottages, temporary power house and workers   |                 |            |              |  |
| 51     | housing in background)                                                                  | USACE           | 6/28/1926  | Northeast    |  |
|        | Overview of dam and Lockkeeper's Cottages and Housing, Power House, and temporary power |                 |            |              |  |
| 52     | house and housing in background                                                         | USACE           | 11/12/1927 | Northeast    |  |
|        | Dam construction with Lockkeeper's Cottages and Housing, Power House, and temporary     |                 |            |              |  |
| 53     | power house and worker housing in background                                            | USACE           | 11/12/1927 | Northeast    |  |
| 54     | Fixed dam under construction along south bank of river                                  | USACE           | 11/19/1927 | South        |  |
|        | Dam under construction (with Lockkeeper's Cottages and Housing and Power House in       |                 |            |              |  |
| 55     | background                                                                              | USACE           | 11/19/1927 | Northwest    |  |
|        | Dam under construction (with Lockkeeper's Cottages and Housing and Power House in       |                 |            |              |  |
| 56     | background                                                                              | USACE           | 11/19/1927 | North        |  |
| 57     | Lockkeeper's Cottages and Housing under construction                                    | USACE           | Sep-25     | Northwest    |  |
| 58     | Lockkeeper's Cottages and Housing under construction                                    | USACE           | Sep-25     | East         |  |
| 59     | Dam under construction with south bank of river in background                           | USACE           | 9/1/1928   | Southwest    |  |
| 60     | Bear traps under construction                                                           | USACE           | 9/1/1928   | Southwest    |  |
| 61     | Bear traps under construction                                                           | USACE           | 9/1/1928   | South        |  |
| 62     | Dam under construction                                                                  | USACE           | 9/1/1928   | N/A          |  |
| 63     | Dam under construction                                                                  | USACE           | 9/1/1928   | N/A          |  |
| 64     | Dam under construction                                                                  | USACE           |            | Northeast    |  |
| 65     | Bear traps under construction                                                           | USACE           | 9/8/1928   |              |  |
| 66     | Dam under construction                                                                  | USACE           | 9/20/1928  |              |  |
| 67     | Bear traps under construction                                                           | USACE           | 9/20/1928  |              |  |