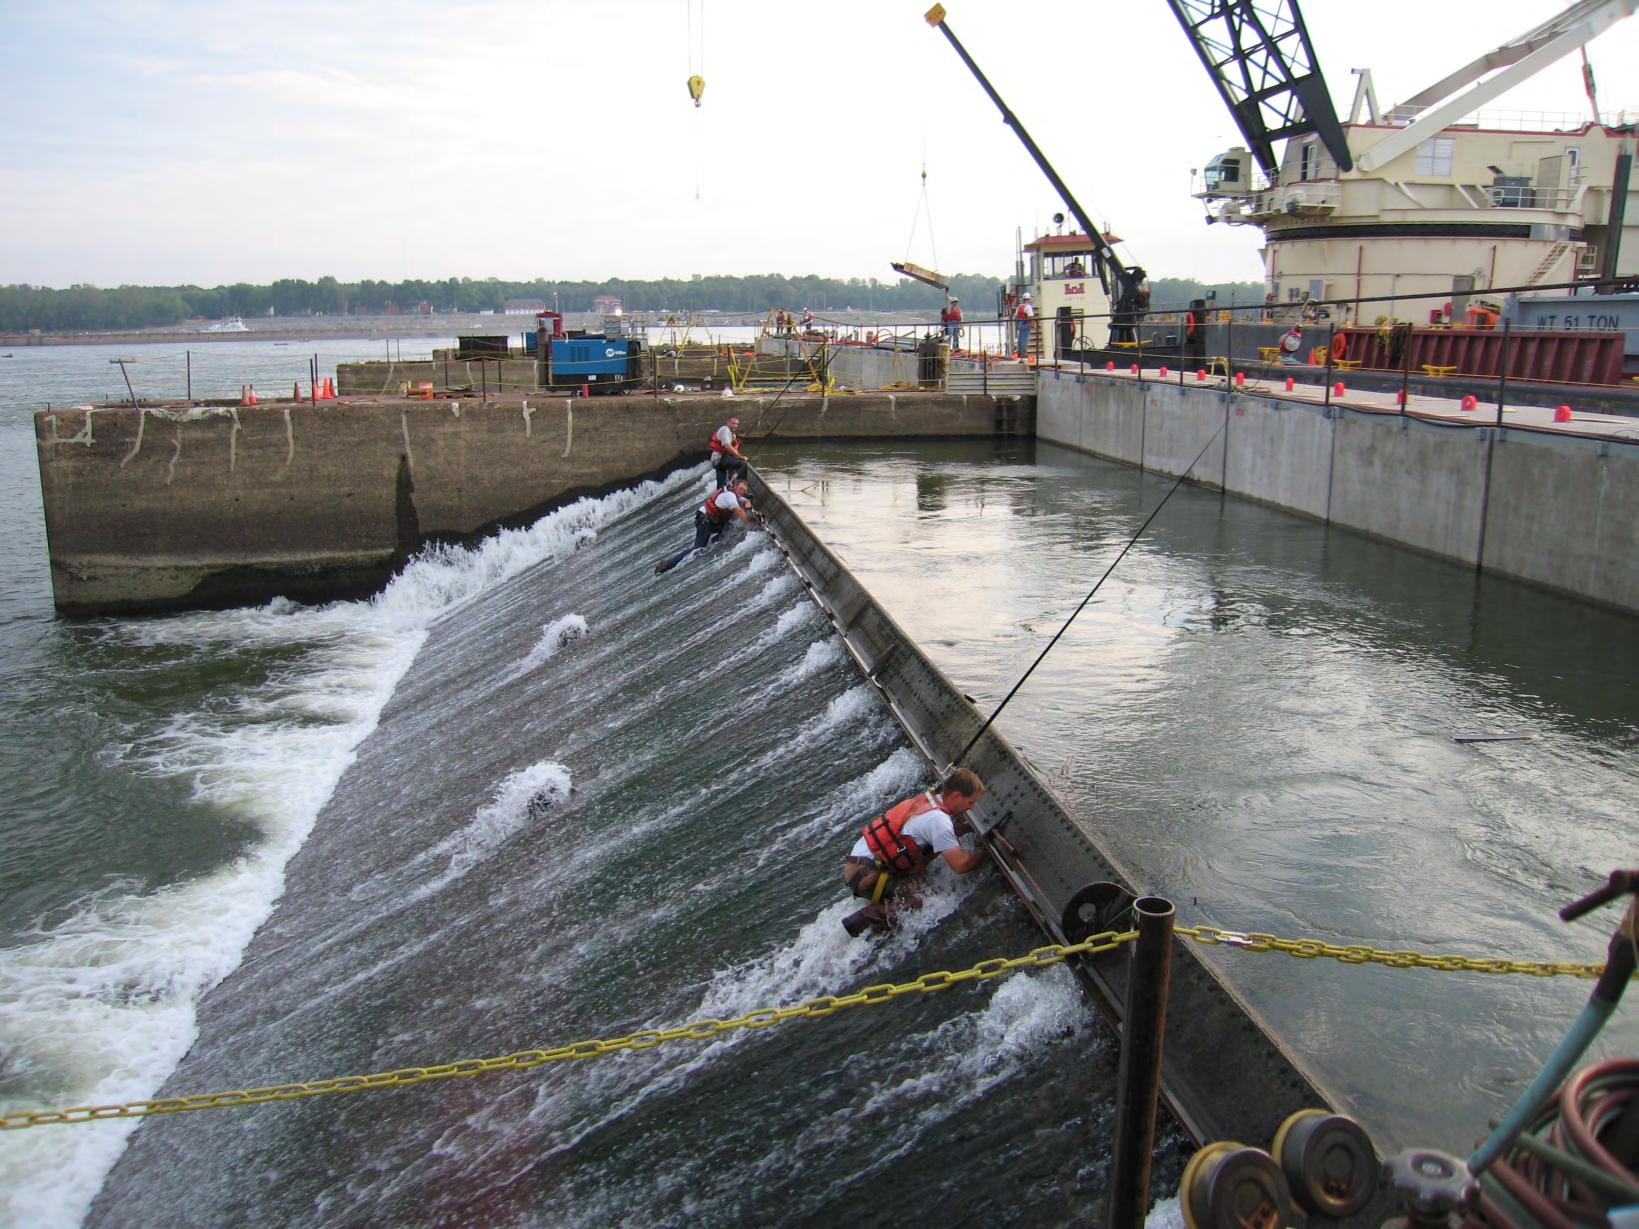

|        | Photographs from Construction to Demolition of Locks and Dam 52                            |                 |            |              |  |
|--------|--------------------------------------------------------------------------------------------|-----------------|------------|--------------|--|
| Photo  |                                                                                            |                 | Date Photo | Direction of |  |
| Number | Photo Description                                                                          | Who Took Photo? | Taken      | Photo        |  |
|        | Downstream face of Lower Land Leaf of L&D 52 Miter Gate damaged by M/V INCA on July 4,     |                 |            |              |  |
|        | 1961, in foreground. Downstream face of Upper Land Leaf of L&D 49 Miter Gate damaged by    |                 |            |              |  |
|        | M/V CODRINGTON, December 24, 1960, in background. Taken at Louisville Repair Station -     |                 |            |              |  |
| 137    | Operations Division                                                                        | USACE           | 7/25/1961  | N/A          |  |
|        | Downstream face of Lower Land Leaf of L&D 52 Miter Gate damaged by M/V INCA July 4, 1961.  |                 |            |              |  |
| 138    | Taken at Louisville Repair Station - Operations Division                                   | USACE           | 7/25/1961  | N/A          |  |
|        | Upstream face of lower Land Leaf of L&D 52 Miter Gate damaged by M/V INCA on July 4, 1961, |                 |            |              |  |
|        | in foreground. Upstream face of Upper Land Leafe of L&D 49 Miter Gate, damaged by M/V      |                 |            |              |  |
|        | CODRINGTON on December 24, 1960, in background. Photo taken at Louisville Repair Station - |                 |            |              |  |
| 139    | Operations Division                                                                        | USACE           | 7/27/1961  | N/A          |  |
|        | Downstream face of Lower Land Leaf of L&D 52 Miter Gate damaged by M/V INCA on July 4,     |                 |            |              |  |
| 140    | 1961. Photo taken at Louisville Repair Station - Operations Division                       | USACE           | 7/27/1961  | N/A          |  |
| 141    | Bear traps under repairs                                                                   | USACE           | Sep-51     | South        |  |
| 142    | Repairs along the dam                                                                      | USACE           | 9/27/2007  | Northeast    |  |
| 143    | Repairs along the dam                                                                      | USACE           | 9/27/2007  | Northeast    |  |
| 144    | Single wood wicket                                                                         | USACE           | N/A        | Southeast    |  |
| 145    | View from lock chamber looking over dam                                                    | USACE           | 8/11/2009  | Southwest    |  |
| 146    | View from lock chamber looking downstream of dam                                           | USACE           | 8/11/2009  | Southwest    |  |
| 147    | Demonstration of how wickets work                                                          | USACE           | N/A        | N/A          |  |
| 148    | Demonstration of how wickets work                                                          | USACE           | N/A        | N/A          |  |
| 149    | In progress view of maneuver boat lifting wickets                                          | USACE           | 8/11/2009  | South        |  |
| 150    | View of dam abutment on Kentucky side of river                                             | USACE           | 8/11/2009  | Southwest    |  |
| 151    | In progress view of maneuver boat lifting wickets                                          | USACE           | 8/11/2009  | South        |  |
| 152    | In progress view of maneuver boat lifting wickets                                          | USACE           | 8/11/2009  | South        |  |
| 153    | Overview of L&D 52 dam, locks, and land side facilities                                    | USACE           | 9/23/1974  | Southeast    |  |
| 154    | Overview of L&D 52 locks and land side facilities                                          | USACE           | 9/18/1973  | Northwest    |  |
| 155    | Raised wickets with maneuver boat in background                                            | USACE           | N/A        | South        |  |
| 156    | Bear traps under repairs                                                                   | USACE           | 9/8/2007   | Northeast    |  |
| 157    | Work on bear traps                                                                         | USACE           | 9/8/2007   | Northeast    |  |
| 158    | Bear traps under repairs                                                                   | USACE           | 9/8/2007   | Northeast    |  |
| 159    | Close up view of raised wickets                                                            | USACE           | 9/10/2007  | Northeast    |  |
| 160    | In progress view of maneuver boat lifting wickets                                          | USACE           | 9/13/2007  | South        |  |
| 161    | Maneuver boat in action along dam                                                          | USACE           | 8/8/2005   | South        |  |
| 162    | Raised wickets near lock chamber                                                           | USACE           |            | Northwest    |  |
| 163    | Raised wickets near lock chamber                                                           | USACE           | 8/12/2015  | Northwest    |  |
| 164    | Demolition debris from Garage/Warehouse                                                    | USACE           | 3/8/2021   | Northeast    |  |