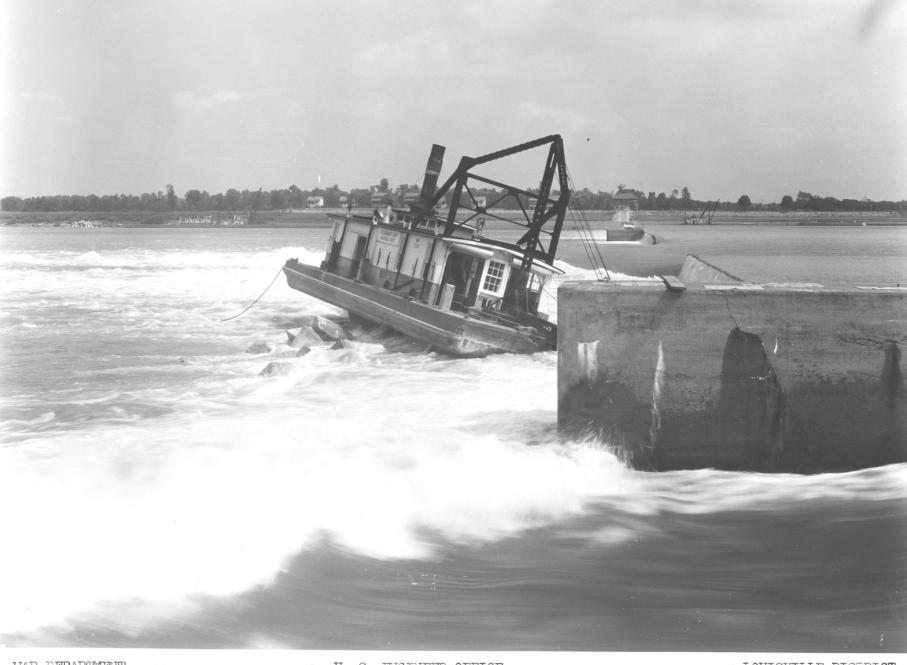

| Photographs from Construction to Demolition of Locks and Dam 52  Photo Date Photo |                                                                                         |                 |        |                       |
|-----------------------------------------------------------------------------------|-----------------------------------------------------------------------------------------|-----------------|--------|-----------------------|
| Number                                                                            | Photo Description                                                                       | Who Took Photo? | Taken  | Direction of<br>Photo |
| 104                                                                               | Guide wall for lock                                                                     | USACE           | May-49 | Northwest             |
| 105                                                                               | Guide wall for lock                                                                     | USACE           | May-49 | Southeast             |
| 106                                                                               | Lock chamber wall and miter gates                                                       | USACE           | May-49 | Northwest             |
| 107                                                                               | View from lock chamber back towards Power House                                         | USACE           | May-49 | Northeast             |
|                                                                                   | Repairs to bear traps, looking upstream and landward from bear trap pier No. 2, showing |                 |        |                       |
| 108                                                                               | condition of trap No. 2 prior to repairs                                                | USACE           | Sep-51 | South                 |
| 109                                                                               | Replacement miter gates                                                                 | USACE           | May-51 | N/A                   |
| 110                                                                               | Replacement miter gates                                                                 | USACE           | May-51 | N/A                   |
| 111                                                                               | Replacement miter gates                                                                 | USACE           | May-51 | N/A                   |
| 112                                                                               | Replacement miter gates, up close                                                       | USACE           | May-51 | N/A                   |
| 113                                                                               | Replacement miter gates, up close                                                       | USACE           | May-51 | N/A                   |
| 114                                                                               | Damaged miter gates                                                                     | USACE           | Nov-50 |                       |
| 115                                                                               | Damaged miter gates                                                                     | USACE           | Nov-50 | N/A                   |
| 116                                                                               | Damaged miter gates                                                                     | USACE           | Nov-50 | N/A                   |
| 117                                                                               | Damaged miter gates                                                                     | USACE           | Nov-50 | N/A                   |
| 118                                                                               | Damaged miter gates                                                                     | USACE           | Nov-50 | N/A                   |
| 119                                                                               | Piece pulled during bear trip repair                                                    | USACE           | Oct-51 | N/A                   |
| 120                                                                               | Pieces pulled during bear trap repair                                                   | USACE           | Oct-51 | N/A                   |
| 121                                                                               | View under bear traps during repairs                                                    | USACE           | Oct-51 | N/A                   |
| 122                                                                               | View of bear traps during repairs                                                       | USACE           | Oct-51 | Northeast             |
| 123                                                                               | View of bear traps during repairs                                                       | USACE           | Oct-51 | Northeast             |
| 124                                                                               | View of bear traps during repairs                                                       | USACE           | Oct-51 | Southwest             |
| 125                                                                               | View of bear traps during repairs                                                       | USACE           | Oct-51 | Northeast             |
| 126                                                                               | View of bear traps during repairs                                                       | USACE           | Oct-51 | Southwest             |
| 127                                                                               | View inside floating machine shop use to repair bear traps                              | USACE           | Sep-51 | N/A                   |
| 128                                                                               | View of bear traps during repairs with floating machine shop in background              | USACE           | Sep-51 | Northeast             |
| 129                                                                               | Bear traps under repairs                                                                | USACE           | Sep-51 | Northeast             |
| 130                                                                               | Bear traps under repairs                                                                | USACE           | Sep-51 | N/A                   |
| 131                                                                               | Bear traps under repairs                                                                | USACE           | Sep-51 |                       |
| 132                                                                               | Bear traps under repairs                                                                | USACE           | Sep-51 | North                 |
| 133                                                                               | Bear traps under repairs                                                                | USACE           | Sep-51 | South                 |
| 134                                                                               | View under bear traps during repairs                                                    | USACE           | Sep-51 | Northeast             |
| 135                                                                               | Workers repairing bear traps                                                            | USACE           | Sep-51 | East                  |
| 136                                                                               | Overview of Dam 52 Road                                                                 | USACE           | Sep-56 | Northwest             |