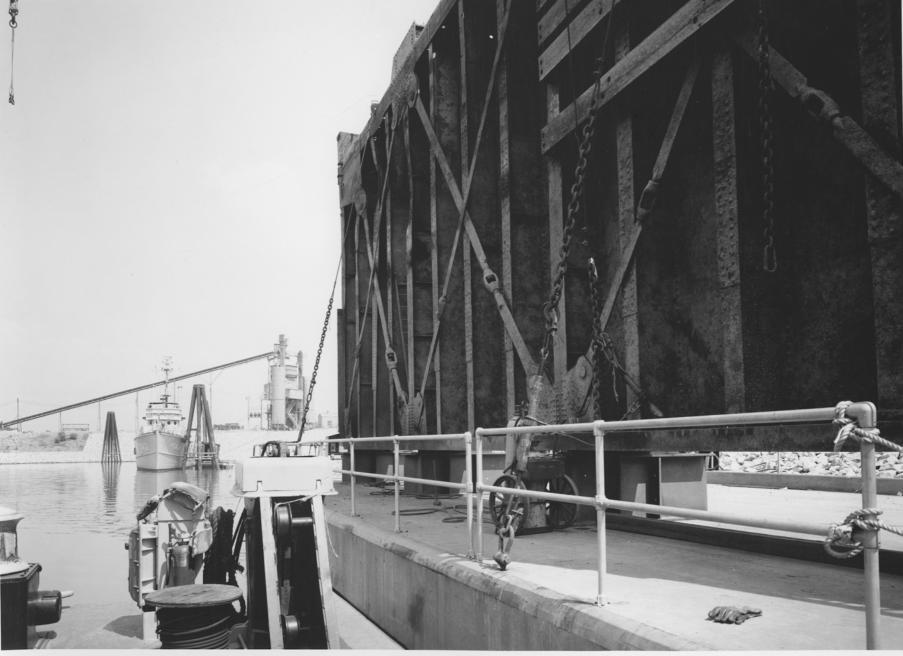

LOUISVILLE DISTRICT, CORPS OF ENGINEERS, U. S. ARMY. Date: 25 July 1961. File No. 32612 Louisville Repair Station - Operations Division.

Downstream Face of Lower Land Leaf of L & D 52 Miter Gate Mdamaged by M/V INCA 4 July 1961.