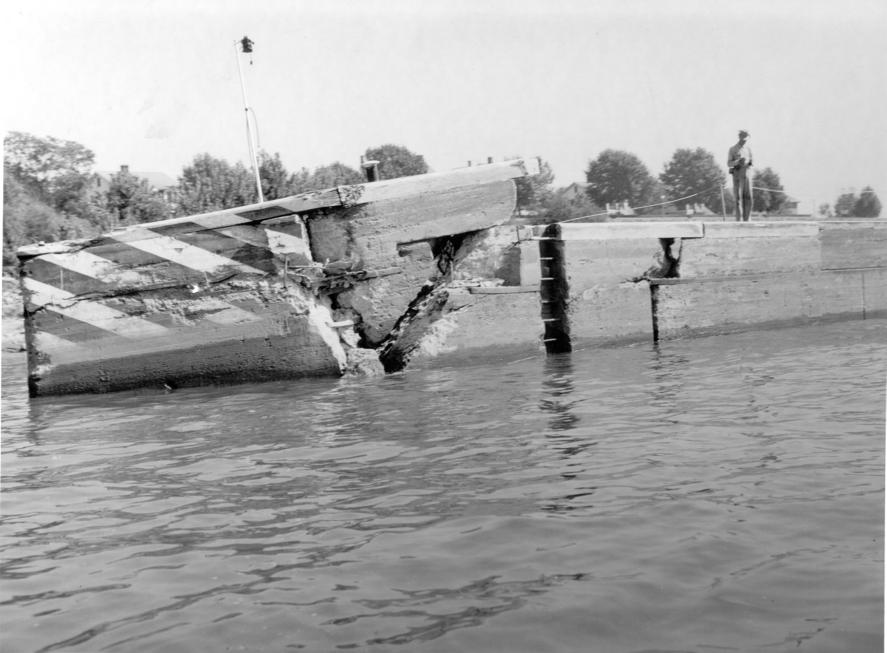

Ohio River - Lock and Dam No. 52. Position of lodged Maneuver Boat No. 559 after being carried through
Bebout weir. Accident resulted from falling of two wickets behind boat. Cause unknown.

8-19-41

WAR DEPARTMENT

U. S. ENGINEER OFFICE

LOUISVILLE DISTRICT

Ohio River - Lock and Dam No. 52. Position of lodged Maneuver Boat No. 559 after being carried through

Bebout weir. Accident resulted from falling of two wickets behind boat. Cause unknown.

File 7134

WAR DEPARTMENT

U. S. ENGINEER OFFICE

LOUISVILLE DISTRICT

Ohio River - Lock and Dam No. 52. Position of lodged Maneuver Boat No. 559 after being carried through

Bebout weir. Accident resulted from falling of two wickets behind boat. Cause unknown.