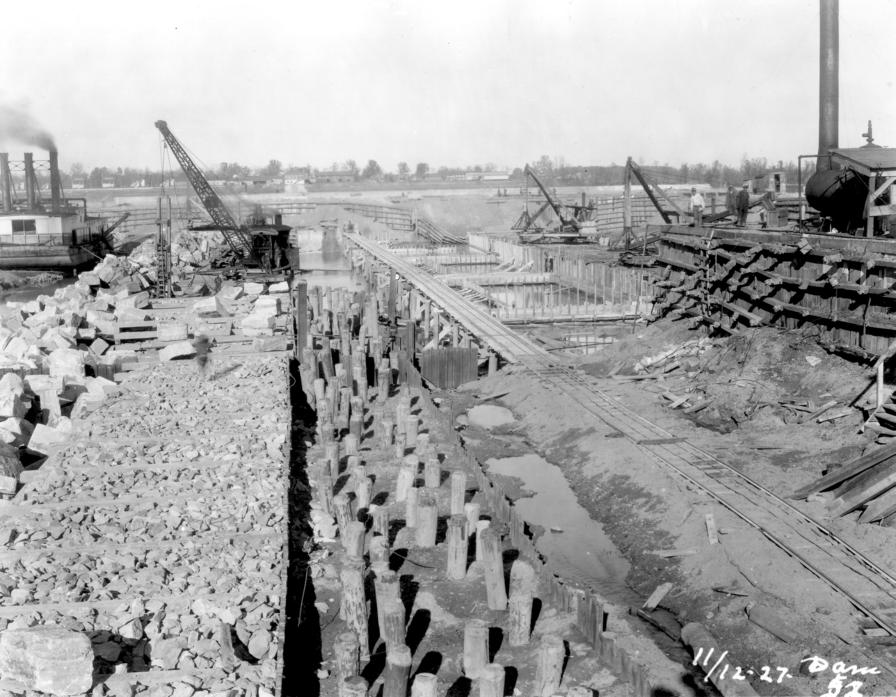

|        | Photographs from Construction to Demolition of Locks and Dam 52                         |                 |            |              |  |
|--------|-----------------------------------------------------------------------------------------|-----------------|------------|--------------|--|
| Photo  |                                                                                         |                 | Date Photo | Direction of |  |
| Number | Photo Description                                                                       | Who Took Photo? | Taken      | Photo        |  |
| 37     | Lock chamber under construction                                                         | USACE           |            | Southeast    |  |
| 38     | Pilings for lock walls under construction                                               | USACE           |            | Southeast    |  |
| 39     | Pilings for lock walls under construction                                               | USACE           | Jun-25     | Northwest    |  |
| 40     | Lock wall under construction (with temporary worker housing in background)              | USACE           |            | Northeast    |  |
| 41     | Lock wall and dam under construction                                                    | USACE           |            | Southwest    |  |
| 42     | Lock wall and dam under construction                                                    | USACE           | 6/1/1926   |              |  |
| 43     | Lock chamber under construction                                                         | USACE           |            | Southeast    |  |
| 44     | Lock chamber under construction                                                         | USACE           | Jun-26     | Southeast    |  |
| 45     | Lock chamber and dam under construction                                                 | USACE           | Jun-26     | Southeast    |  |
| 46     | Temporary power house during construction                                               | USACE           | Jun-26     | Northeast    |  |
| 47     | Lock chamber and coffer dam for dam under construction                                  | USACE           | 6/28/1926  | South        |  |
| 48     | Pilings for dam under construction                                                      | USACE           | 6/28/1926  | Southwest    |  |
| 49     | Lockkeeper's Cottages and Lockkeeper's Housing                                          | USACE           | Jun-26     | Northwest    |  |
| 50     | Lock chamber wall under construction                                                    | USACE           | 6/28/1926  | Northwest    |  |
|        | Dam under construction (with Lockkeeper's Cottages, temporary power house and workers   |                 |            |              |  |
| 51     | housing in background)                                                                  | USACE           | 6/28/1926  | Northeast    |  |
|        | Overview of dam and Lockkeeper's Cottages and Housing, Power House, and temporary power |                 |            |              |  |
| 52     | house and housing in background                                                         | USACE           | 11/12/1927 | Northeast    |  |
|        | Dam construction with Lockkeeper's Cottages and Housing, Power House, and temporary     |                 |            |              |  |
| 53     | power house and worker housing in background                                            | USACE           | 11/12/1927 | Northeast    |  |
| 54     | Fixed dam under construction along south bank of river                                  | USACE           | 11/19/1927 | South        |  |
|        | Dam under construction (with Lockkeeper's Cottages and Housing and Power House in       |                 |            |              |  |
| 55     | background                                                                              | USACE           | 11/19/1927 | Northwest    |  |
|        | Dam under construction (with Lockkeeper's Cottages and Housing and Power House in       |                 |            |              |  |
| 56     | background                                                                              | USACE           | 11/19/1927 | North        |  |
| 57     | Lockkeeper's Cottages and Housing under construction                                    | USACE           | Sep-25     | Northwest    |  |
| 58     | Lockkeeper's Cottages and Housing under construction                                    | USACE           | Sep-25     | East         |  |
| 59     | Dam under construction with south bank of river in background                           | USACE           | 9/1/1928   | Southwest    |  |
| 60     | Bear traps under construction                                                           | USACE           | 9/1/1928   | Southwest    |  |
| 61     | Bear traps under construction                                                           | USACE           | 9/1/1928   | South        |  |
| 62     | Dam under construction                                                                  | USACE           | 9/1/1928   | N/A          |  |
| 63     | Dam under construction                                                                  | USACE           | 9/1/1928   | N/A          |  |
| 64     | Dam under construction                                                                  | USACE           |            | Northeast    |  |
| 65     | Bear traps under construction                                                           | USACE           | 9/8/1928   |              |  |
| 66     | Dam under construction                                                                  | USACE           | 9/20/1928  |              |  |
| 67     | Bear traps under construction                                                           | USACE           | 9/20/1928  |              |  |