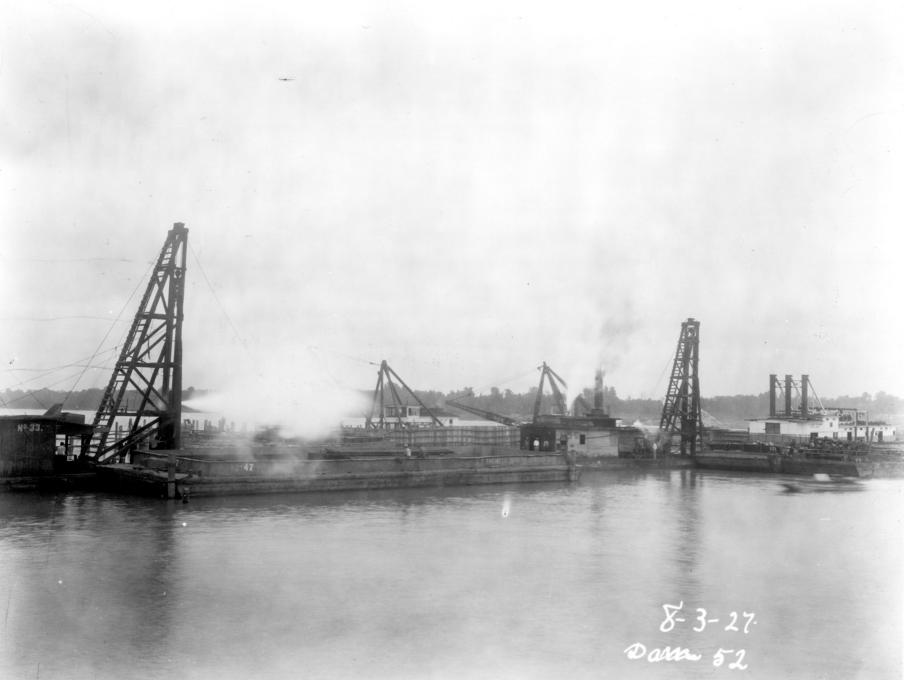

O.R.L.&D. #52 Fixed Dam

1006

9-20-28

O.R.L.& D. #52 Land Wall of Lock

270-

8/24-27 Dam 52

OHIO RIVER - LOCK & DAM Nº 52 - NOV. 1930

OHIO RIVER - LOCK & DAM Nº 52 - NOV. 1930