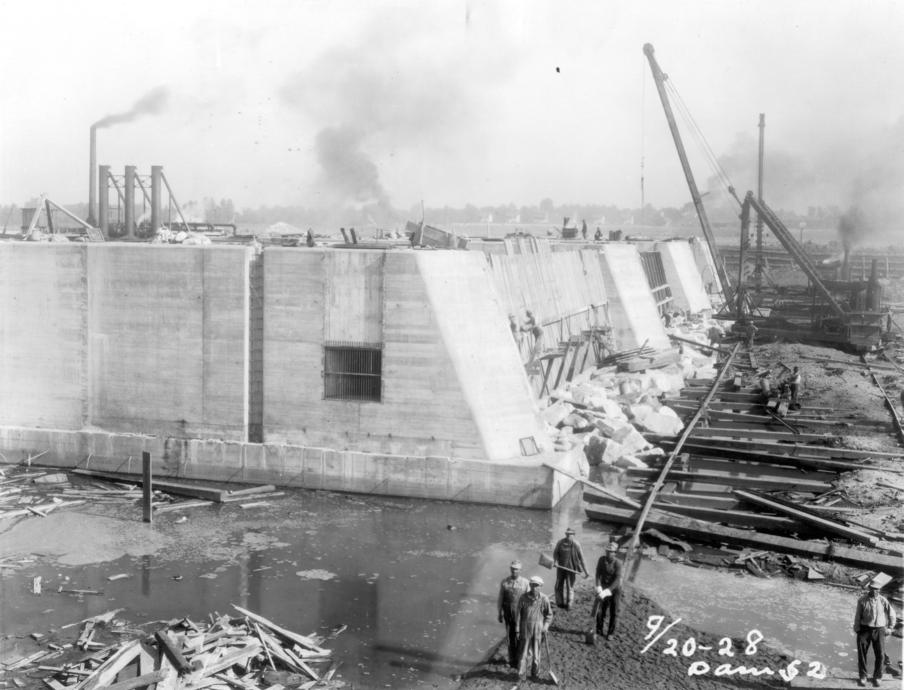

Sincerely,

Nathan A. Moulder Chief, Planning Section

Enclosure

|        | Photographs from Construction to Demolition of Locks and Dam 52                   |                 |            |              |  |
|--------|-----------------------------------------------------------------------------------|-----------------|------------|--------------|--|
| Photo  |                                                                                   |                 | Date Photo | Direction of |  |
| Number | Photo Description                                                                 | Who Took Photo? | Taken      | Photo        |  |
| 1      | Bear traps under construction                                                     | USACE           | 9/8/1928   | South        |  |
| 2      | Chanoine weir under construction                                                  | USACE           | 9/1/1927   | North        |  |
| 3      | Piling for bear traps under construction                                          | USACE           | 9/1/1927   | Northeast    |  |
| 4      | Piling for lock walls under construction                                          | USACE           | No Date    | West         |  |
| 5      | First pass cofferdam under construction                                           | USACE           | 6/28/1926  | Southwest    |  |
| 6      | Fixed dam under construction                                                      | USACE           | 9/20/1928  | North        |  |
| 7      | Construction of dam and flooded boat                                              | USACE           | 8/2/1926   | Unknown      |  |
| 8      | Land wall of lock under construction                                              | USACE           | No Date    | Northwest    |  |
| 9      | Construction of lock wall(?)                                                      | USACE           | No Date    | Southeast    |  |
| 10     | Construction of lock                                                              | USACE           | 8/2/1926   | Southeast    |  |
| 11     | Construction of lock                                                              | USACE           | 8/15/1926  | Southeast    |  |
| 12     | Construction of dam                                                               | USACE           | 8/16/1926  | Southwest    |  |
| 13     | Construction of dam                                                               | USACE           | 8/3/1927   | Southeast    |  |
| 14     | Construction of dam (background) with lock chamber in foreground                  | USACE           | 8/3/1927   | Southwest    |  |
| 15     | Construction of dam                                                               | USACE           | 8/4/1927   | Southwest    |  |
| 16     | Construction boat at dam                                                          | USACE           |            | Southeast    |  |
| 17     | Construction of dam (with Lockkeeper's Cottages in background)                    | USACE           | 8/24/1927  | North        |  |
| 18     | Construction of dam                                                               | USACE           | 8/24/1927  | Southeast    |  |
| 19     | Construction of dam flooded                                                       | USACE           | 8/24/1927  | Southwest    |  |
| 20     | Construction of dam (background) with lock chamber in foreground                  | USACE           | 8/24/1927  | Southwest    |  |
| 21     | Power House under construction                                                    | USACE           | 8/24/1927  | Northeast    |  |
| 22     | Dam under construction                                                            | USACE           | 8/10/1928  | Southwest    |  |
| 23     | Dam under construction                                                            | USACE           | 8/10/1928  | South        |  |
| 24     | Dam under construction (with Lockkeeper's Cottages in background)                 | USACE           | 8/10/1928  | Northeast    |  |
| 25     | Dam under construction (with Power House and Lockkeeper's Cottages in background) | USACE           | 8/10/1928  | Northeast    |  |
| 26     | Lock chamber under construction                                                   | USACE           | 6/25/1925  |              |  |
| 27     | Dam under construction                                                            | USACE           |            | Southwest    |  |
| 28     | Lock wall under construction                                                      | USACE           | 7/15/1926  | Northeast    |  |
| 29     | Dam under construction (with Lockkeeper's Cottages in background)                 | USACE           | 7/15/1926  | North        |  |
| 30     | Dam under construction                                                            | USACE           |            | Southwest    |  |
| 31     | Dam under construction with workers posing                                        | USACE           |            | Southwest    |  |
| 32     | Dam under construction                                                            | USACE           | 7/15/1926  |              |  |
| 33     | Dam under construction (with Lockkeeper's Cottages in background)                 | USACE           | 7/28/1926  |              |  |
| 34     | Temporary construction office at Lock and Dam 52                                  | USACE           | 6/26/1926  |              |  |
| 35     | Clubhouse built for construction crews in support of Lock and Dam 52              | USACE           | Jun-25     |              |  |
| 36     | Temporary construction housing at Lock and Dam 52                                 | USACE           | Jun-25     |              |  |

O.R.L.&D. #52 Fixed Dam

1006

9-20-28

O.R.L.& D. #52 Land Wall of Lock

270-

8/24-27 Dam 52

OHIO RIVER - LOCK & DAM Nº 52 - NOV. 1930

OHIO RIVER - LOCK & DAM Nº 52 - NOV. 1930