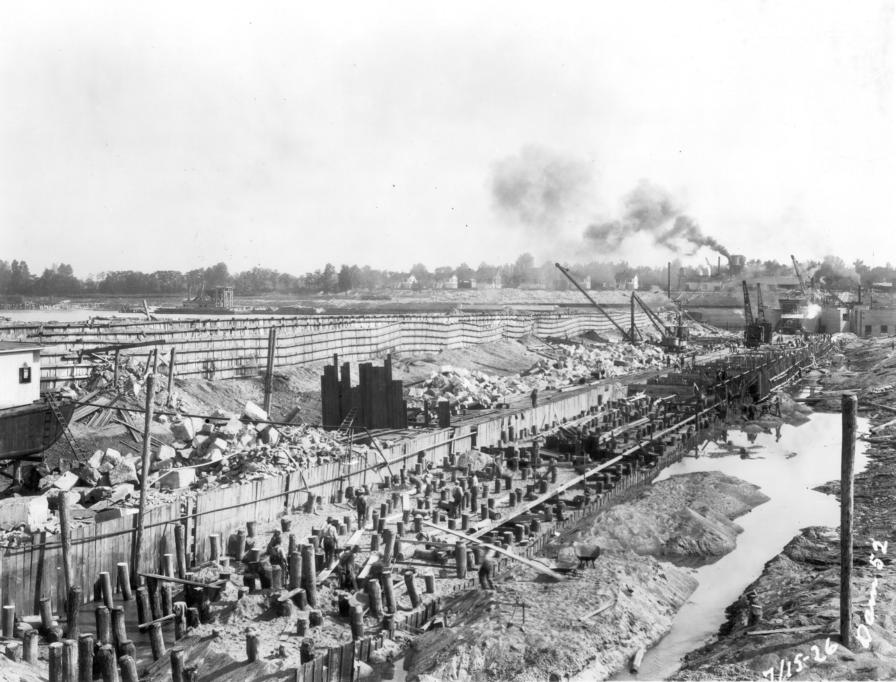

Sincerely,

Nathan A. Moulder Chief, Planning Section

Enclosure

|        | Photographs from Construction to Demolition of Locks and Dam 52                   |                 |            |              |  |
|--------|-----------------------------------------------------------------------------------|-----------------|------------|--------------|--|
| Photo  |                                                                                   |                 | Date Photo | Direction of |  |
| Number | Photo Description                                                                 | Who Took Photo? | Taken      | Photo        |  |
| 1      | Bear traps under construction                                                     | USACE           | 9/8/1928   | South        |  |
| 2      | Chanoine weir under construction                                                  | USACE           | 9/1/1927   | North        |  |
| 3      | Piling for bear traps under construction                                          | USACE           | 9/1/1927   | Northeast    |  |
| 4      | Piling for lock walls under construction                                          | USACE           | No Date    | West         |  |
| 5      | First pass cofferdam under construction                                           | USACE           | 6/28/1926  | Southwest    |  |
| 6      | Fixed dam under construction                                                      | USACE           | 9/20/1928  | North        |  |
| 7      | Construction of dam and flooded boat                                              | USACE           | 8/2/1926   | Unknown      |  |
| 8      | Land wall of lock under construction                                              | USACE           | No Date    | Northwest    |  |
| 9      | Construction of lock wall(?)                                                      | USACE           | No Date    | Southeast    |  |
| 10     | Construction of lock                                                              | USACE           | 8/2/1926   | Southeast    |  |
| 11     | Construction of lock                                                              | USACE           | 8/15/1926  | Southeast    |  |
| 12     | Construction of dam                                                               | USACE           | 8/16/1926  | Southwest    |  |
| 13     | Construction of dam                                                               | USACE           | 8/3/1927   | Southeast    |  |
| 14     | Construction of dam (background) with lock chamber in foreground                  | USACE           | 8/3/1927   | Southwest    |  |
| 15     | Construction of dam                                                               | USACE           | 8/4/1927   | Southwest    |  |
| 16     | Construction boat at dam                                                          | USACE           |            | Southeast    |  |
| 17     | Construction of dam (with Lockkeeper's Cottages in background)                    | USACE           | 8/24/1927  | North        |  |
| 18     | Construction of dam                                                               | USACE           | 8/24/1927  | Southeast    |  |
| 19     | Construction of dam flooded                                                       | USACE           | 8/24/1927  | Southwest    |  |
| 20     | Construction of dam (background) with lock chamber in foreground                  | USACE           | 8/24/1927  | Southwest    |  |
| 21     | Power House under construction                                                    | USACE           | 8/24/1927  | Northeast    |  |
| 22     | Dam under construction                                                            | USACE           | 8/10/1928  | Southwest    |  |
| 23     | Dam under construction                                                            | USACE           | 8/10/1928  | South        |  |
| 24     | Dam under construction (with Lockkeeper's Cottages in background)                 | USACE           | 8/10/1928  | Northeast    |  |
| 25     | Dam under construction (with Power House and Lockkeeper's Cottages in background) | USACE           | 8/10/1928  | Northeast    |  |
| 26     | Lock chamber under construction                                                   | USACE           | 6/25/1925  |              |  |
| 27     | Dam under construction                                                            | USACE           |            | Southwest    |  |
| 28     | Lock wall under construction                                                      | USACE           | 7/15/1926  | Northeast    |  |
| 29     | Dam under construction (with Lockkeeper's Cottages in background)                 | USACE           | 7/15/1926  | North        |  |
| 30     | Dam under construction                                                            | USACE           |            | Southwest    |  |
| 31     | Dam under construction with workers posing                                        | USACE           |            | Southwest    |  |
| 32     | Dam under construction                                                            | USACE           | 7/15/1926  |              |  |
| 33     | Dam under construction (with Lockkeeper's Cottages in background)                 | USACE           | 7/28/1926  |              |  |
| 34     | Temporary construction office at Lock and Dam 52                                  | USACE           | 6/26/1926  |              |  |
| 35     | Clubhouse built for construction crews in support of Lock and Dam 52              | USACE           | Jun-25     |              |  |
| 36     | Temporary construction housing at Lock and Dam 52                                 | USACE           | Jun-25     |              |  |

|        | Photographs from Construction to Demolition of Locks and Dam 52                         |                 |            |              |  |
|--------|-----------------------------------------------------------------------------------------|-----------------|------------|--------------|--|
| Photo  |                                                                                         |                 | Date Photo | Direction of |  |
| Number | Photo Description                                                                       | Who Took Photo? | Taken      | Photo        |  |
| 37     | Lock chamber under construction                                                         | USACE           |            | Southeast    |  |
| 38     | Pilings for lock walls under construction                                               | USACE           |            | Southeast    |  |
| 39     | Pilings for lock walls under construction                                               | USACE           | Jun-25     | Northwest    |  |
| 40     | Lock wall under construction (with temporary worker housing in background)              | USACE           |            | Northeast    |  |
| 41     | Lock wall and dam under construction                                                    | USACE           |            | Southwest    |  |
| 42     | Lock wall and dam under construction                                                    | USACE           | 6/1/1926   |              |  |
| 43     | Lock chamber under construction                                                         | USACE           |            | Southeast    |  |
| 44     | Lock chamber under construction                                                         | USACE           | Jun-26     | Southeast    |  |
| 45     | Lock chamber and dam under construction                                                 | USACE           | Jun-26     | Southeast    |  |
| 46     | Temporary power house during construction                                               | USACE           | Jun-26     | Northeast    |  |
| 47     | Lock chamber and coffer dam for dam under construction                                  | USACE           | 6/28/1926  | South        |  |
| 48     | Pilings for dam under construction                                                      | USACE           | 6/28/1926  | Southwest    |  |
| 49     | Lockkeeper's Cottages and Lockkeeper's Housing                                          | USACE           | Jun-26     | Northwest    |  |
| 50     | Lock chamber wall under construction                                                    | USACE           | 6/28/1926  | Northwest    |  |
|        | Dam under construction (with Lockkeeper's Cottages, temporary power house and workers   |                 |            |              |  |
| 51     | housing in background)                                                                  | USACE           | 6/28/1926  | Northeast    |  |
|        | Overview of dam and Lockkeeper's Cottages and Housing, Power House, and temporary power |                 |            |              |  |
| 52     | house and housing in background                                                         | USACE           | 11/12/1927 | Northeast    |  |
|        | Dam construction with Lockkeeper's Cottages and Housing, Power House, and temporary     |                 |            |              |  |
| 53     | power house and worker housing in background                                            | USACE           | 11/12/1927 | Northeast    |  |
| 54     | Fixed dam under construction along south bank of river                                  | USACE           | 11/19/1927 | South        |  |
|        | Dam under construction (with Lockkeeper's Cottages and Housing and Power House in       |                 |            |              |  |
| 55     | background                                                                              | USACE           | 11/19/1927 | Northwest    |  |
|        | Dam under construction (with Lockkeeper's Cottages and Housing and Power House in       |                 |            |              |  |
| 56     | background                                                                              | USACE           | 11/19/1927 | North        |  |
| 57     | Lockkeeper's Cottages and Housing under construction                                    | USACE           | Sep-25     | Northwest    |  |
| 58     | Lockkeeper's Cottages and Housing under construction                                    | USACE           | Sep-25     | East         |  |
| 59     | Dam under construction with south bank of river in background                           | USACE           | 9/1/1928   | Southwest    |  |
| 60     | Bear traps under construction                                                           | USACE           | 9/1/1928   | Southwest    |  |
| 61     | Bear traps under construction                                                           | USACE           | 9/1/1928   | South        |  |
| 62     | Dam under construction                                                                  | USACE           | 9/1/1928   | N/A          |  |
| 63     | Dam under construction                                                                  | USACE           | 9/1/1928   | N/A          |  |
| 64     | Dam under construction                                                                  | USACE           |            | Northeast    |  |
| 65     | Bear traps under construction                                                           | USACE           | 9/8/1928   |              |  |
| 66     | Dam under construction                                                                  | USACE           | 9/20/1928  |              |  |
| 67     | Bear traps under construction                                                           | USACE           | 9/20/1928  |              |  |