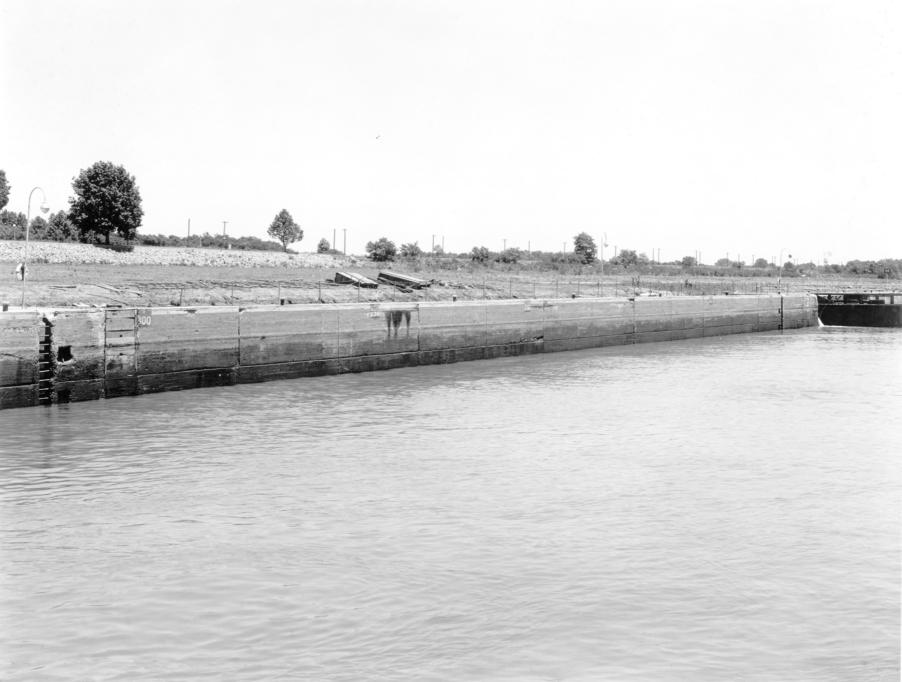

Sincerely,

Nathan A. Moulder Chief, Planning Section

Enclosure

|        | Photographs from Construction to Demolition of Locks and Dam 52                   |                 |            |              |  |
|--------|-----------------------------------------------------------------------------------|-----------------|------------|--------------|--|
| Photo  |                                                                                   |                 | Date Photo | Direction of |  |
| Number | Photo Description                                                                 | Who Took Photo? | Taken      | Photo        |  |
| 1      | Bear traps under construction                                                     | USACE           | 9/8/1928   | South        |  |
| 2      | Chanoine weir under construction                                                  | USACE           | 9/1/1927   | North        |  |
| 3      | Piling for bear traps under construction                                          | USACE           | 9/1/1927   | Northeast    |  |
| 4      | Piling for lock walls under construction                                          | USACE           | No Date    | West         |  |
| 5      | First pass cofferdam under construction                                           | USACE           | 6/28/1926  | Southwest    |  |
| 6      | Fixed dam under construction                                                      | USACE           | 9/20/1928  | North        |  |
| 7      | Construction of dam and flooded boat                                              | USACE           | 8/2/1926   | Unknown      |  |
| 8      | Land wall of lock under construction                                              | USACE           | No Date    | Northwest    |  |
| 9      | Construction of lock wall(?)                                                      | USACE           | No Date    | Southeast    |  |
| 10     | Construction of lock                                                              | USACE           | 8/2/1926   | Southeast    |  |
| 11     | Construction of lock                                                              | USACE           | 8/15/1926  | Southeast    |  |
| 12     | Construction of dam                                                               | USACE           | 8/16/1926  | Southwest    |  |
| 13     | Construction of dam                                                               | USACE           | 8/3/1927   | Southeast    |  |
| 14     | Construction of dam (background) with lock chamber in foreground                  | USACE           | 8/3/1927   | Southwest    |  |
| 15     | Construction of dam                                                               | USACE           | 8/4/1927   | Southwest    |  |
| 16     | Construction boat at dam                                                          | USACE           |            | Southeast    |  |
| 17     | Construction of dam (with Lockkeeper's Cottages in background)                    | USACE           | 8/24/1927  | North        |  |
| 18     | Construction of dam                                                               | USACE           | 8/24/1927  | Southeast    |  |
| 19     | Construction of dam flooded                                                       | USACE           | 8/24/1927  | Southwest    |  |
| 20     | Construction of dam (background) with lock chamber in foreground                  | USACE           | 8/24/1927  | Southwest    |  |
| 21     | Power House under construction                                                    | USACE           | 8/24/1927  | Northeast    |  |
| 22     | Dam under construction                                                            | USACE           | 8/10/1928  | Southwest    |  |
| 23     | Dam under construction                                                            | USACE           | 8/10/1928  | South        |  |
| 24     | Dam under construction (with Lockkeeper's Cottages in background)                 | USACE           | 8/10/1928  | Northeast    |  |
| 25     | Dam under construction (with Power House and Lockkeeper's Cottages in background) | USACE           | 8/10/1928  | Northeast    |  |
| 26     | Lock chamber under construction                                                   | USACE           | 6/25/1925  |              |  |
| 27     | Dam under construction                                                            | USACE           |            | Southwest    |  |
| 28     | Lock wall under construction                                                      | USACE           | 7/15/1926  | Northeast    |  |
| 29     | Dam under construction (with Lockkeeper's Cottages in background)                 | USACE           | 7/15/1926  | North        |  |
| 30     | Dam under construction                                                            | USACE           |            | Southwest    |  |
| 31     | Dam under construction with workers posing                                        | USACE           |            | Southwest    |  |
| 32     | Dam under construction                                                            | USACE           | 7/15/1926  |              |  |
| 33     | Dam under construction (with Lockkeeper's Cottages in background)                 | USACE           | 7/28/1926  |              |  |
| 34     | Temporary construction office at Lock and Dam 52                                  | USACE           | 6/26/1926  |              |  |
| 35     | Clubhouse built for construction crews in support of Lock and Dam 52              | USACE           | Jun-25     |              |  |
| 36     | Temporary construction housing at Lock and Dam 52                                 | USACE           | Jun-25     |              |  |