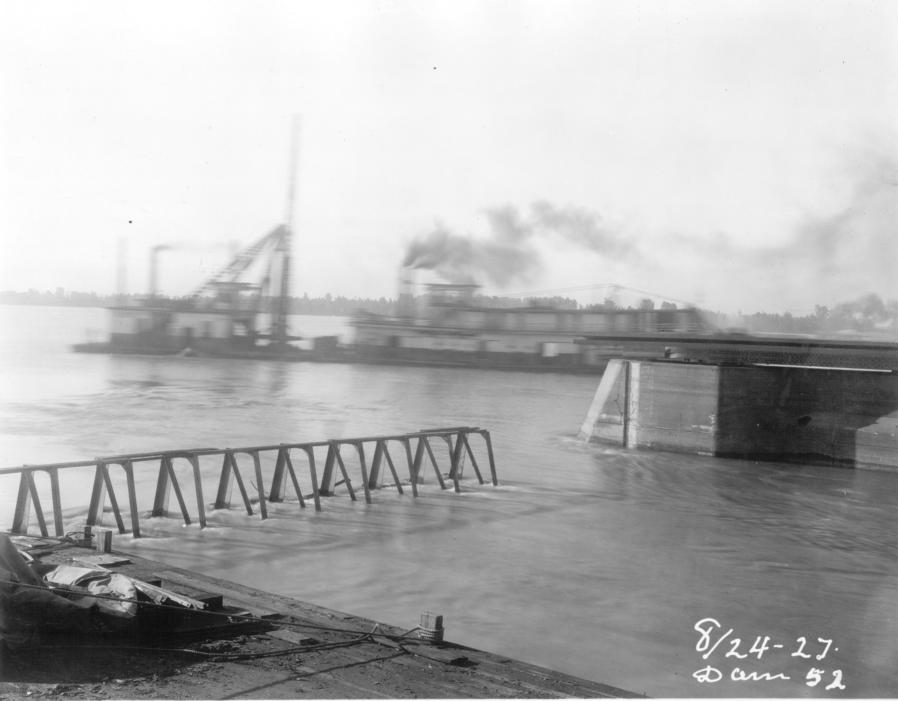

ing construction |                 |            |              |  |
| 225    | of lock                                                                                 | USACE           | Jun-25     | Northeast    |  |
| 226    | Overview of construction of lock chamber                                                | USACE           | Jun-25     | Southeast    |  |
| 227    | Demolition in progress of lock chambers and dam                                         | USACE           | Oct-19     | Southwest    |  |





O.R.L.&D. # 52 Chanoine Weir

736



O.R.L.& D. # 52 Piling for Bear traps

734



O.R. L. & D. # 52 Piling for Lock Walls

231



O.R.L.&D. # 52 First Pass Cofferdam

407



O.R.L.&D. #52 Fixed Dam

1006

9-20-28





O.R.L.& D. #52 Land Wall of Lock

270-























8/24-27 Dam 52



































































































OHIO RIVER - LOCK & DAM Nº 52 - NOV. 1930



OHIO RIVER - LOCK & DAM Nº 52 - NOV. 1930







Ohio River - Lock and Dam No. 52. Position of lodged Maneuver Boat No. 559 after being carried through
Bebout weir. Accident resulted from falling of two wickets behind boat. Cause unknown.

8-19-41



WAR DEPARTMENT

U. S. ENGINEER OFFICE

LOUISVILLE DISTRICT

Ohio River - Lock and Dam No. 52. Position of lodged Maneuver Boat No. 559 after being carried through

Bebout weir. Accident resulted from falling of two wickets behind boat. Cause unknown.

File 7134



WAR DEPARTMENT

U. S. ENGINEER OFFICE

LOUISVILLE DISTRICT

Ohio River - Lock and Dam No. 52. Position of lodged Maneuver