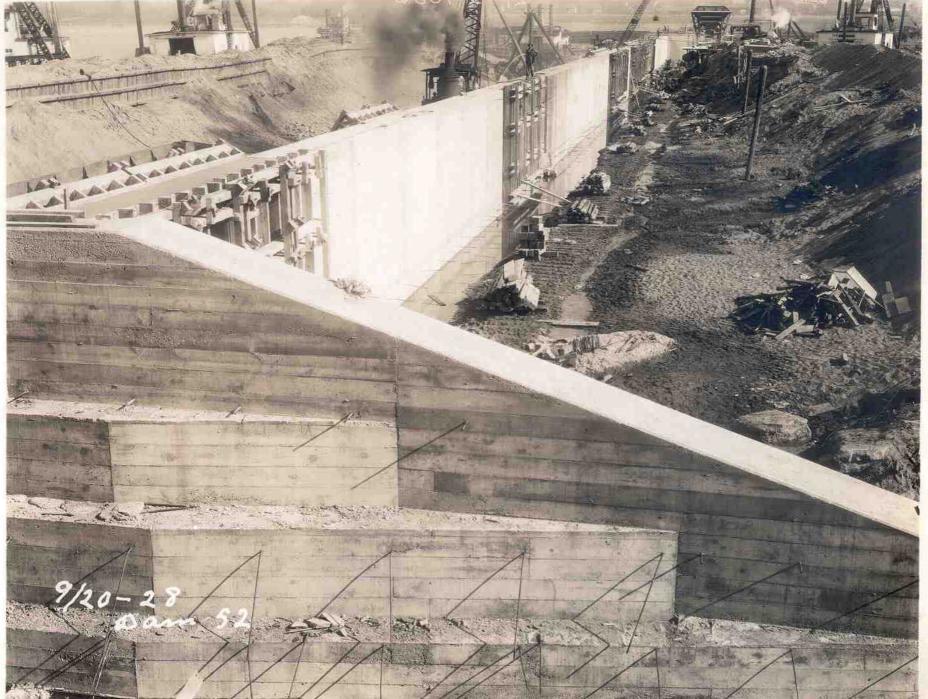

Sincerely,

Nathan A. Moulder Chief, Planning Section

Enclosure

|        | Photographs from Construction to Demolition of Locks and Dam 52                   |                 |            |              |  |
|--------|-----------------------------------------------------------------------------------|-----------------|------------|--------------|--|
| Photo  |                                                                                   |                 | Date Photo | Direction of |  |
| Number | Photo Description                                                                 | Who Took Photo? | Taken      | Photo        |  |
| 1      | Bear traps under construction                                                     | USACE           | 9/8/1928   | South        |  |
| 2      | Chanoine weir under construction                                                  | USACE           | 9/1/1927   | North        |  |
| 3      | Piling for bear traps under construction                                          | USACE           | 9/1/1927   | Northeast    |  |
| 4      | Piling for lock walls under construction                                          | USACE           | No Date    | West         |  |
| 5      | First pass cofferdam under construction                                           | USACE           | 6/28/1926  | Southwest    |  |
| 6      | Fixed dam under construction                                                      | USACE           | 9/20/1928  | North        |  |
| 7      | Construction of dam and flooded boat                                              | USACE           | 8/2/1926   | Unknown      |  |
| 8      | Land wall of lock under construction                                              | USACE           | No Date    | Northwest    |  |
| 9      | Construction of lock wall(?)                                                      | USACE           | No Date    | Southeast    |  |
| 10     | Construction of lock                                                              | USACE           | 8/2/1926   | Southeast    |  |
| 11     | Construction of lock                                                              | USACE           | 8/15/1926  | Southeast    |  |
| 12     | Construction of dam                                                               | USACE           | 8/16/1926  | Southwest    |  |
| 13     | Construction of dam                                                               | USACE           | 8/3/1927   | Southeast    |  |
| 14     | Construction of dam (background) with lock chamber in foreground                  | USACE           | 8/3/1927   | Southwest    |  |
| 15     | Construction of dam                                                               | USACE           | 8/4/1927   | Southwest    |  |
| 16     | Construction boat at dam                                                          | USACE           |            | Southeast    |  |
| 17     | Construction of dam (with Lockkeeper's Cottages in background)                    | USACE           | 8/24/1927  | North        |  |
| 18     | Construction of dam                                                               | USACE           | 8/24/1927  | Southeast    |  |
| 19     | Construction of dam flooded                                                       | USACE           | 8/24/1927  | Southwest    |  |
| 20     | Construction of dam (background) with lock chamber in foreground                  | USACE           | 8/24/1927  | Southwest    |  |
| 21     | Power House under construction                                                    | USACE           | 8/24/1927  | Northeast    |  |
| 22     | Dam under construction                                                            | USACE           | 8/10/1928  | Southwest    |  |
| 23     | Dam under construction                                                            | USACE           | 8/10/1928  | South        |  |
| 24     | Dam under construction (with Lockkeeper's Cottages in background)                 | USACE           | 8/10/1928  | Northeast    |  |
| 25     | Dam under construction (with Power House and Lockkeeper's Cottages in background) | USACE           | 8/10/1928  | Northeast    |  |
| 26     | Lock chamber under construction                                                   | USACE           | 6/25/1925  |              |  |
| 27     | Dam under construction                                                            | USACE           |            | Southwest    |  |
| 28     | Lock wall under construction                                                      | USACE           | 7/15/1926  | Northeast    |  |
| 29     | Dam under construction (with Lockkeeper's Cottages in background)                 | USACE           | 7/15/1926  | North        |  |
| 30     | Dam under construction                                                            | USACE           |            | Southwest    |  |
| 31     | Dam under construction with workers posing                                        | USACE           |            | Southwest    |  |
| 32     | Dam under construction                                                            | USACE           | 7/15/1926  |              |  |
| 33     | Dam under construction (with Lockkeeper's Cottages in background)                 | USACE           | 7/28/1926  |              |  |
| 34     | Temporary construction office at Lock and Dam 52                                  | USACE           | 6/26/1926  |              |  |
| 35     | Clubhouse built for construction crews in support of Lock and Dam 52              | USACE           | Jun-25     |              |  |
| 36     | Temporary construction housing at Lock and Dam 52                                 | USACE           | Jun-25     |              |  |

O.R.L.&D. #52 Fixed Dam

1006

9-20-28

O.R.L.& D. #52 Land Wall of Lock

270-

8/24-27 Dam 52

OHIO RIVER - LOCK & DAM Nº 52 - NOV. 1930

OHIO RIVER - LOCK & DAM Nº 52 - NOV. 1930