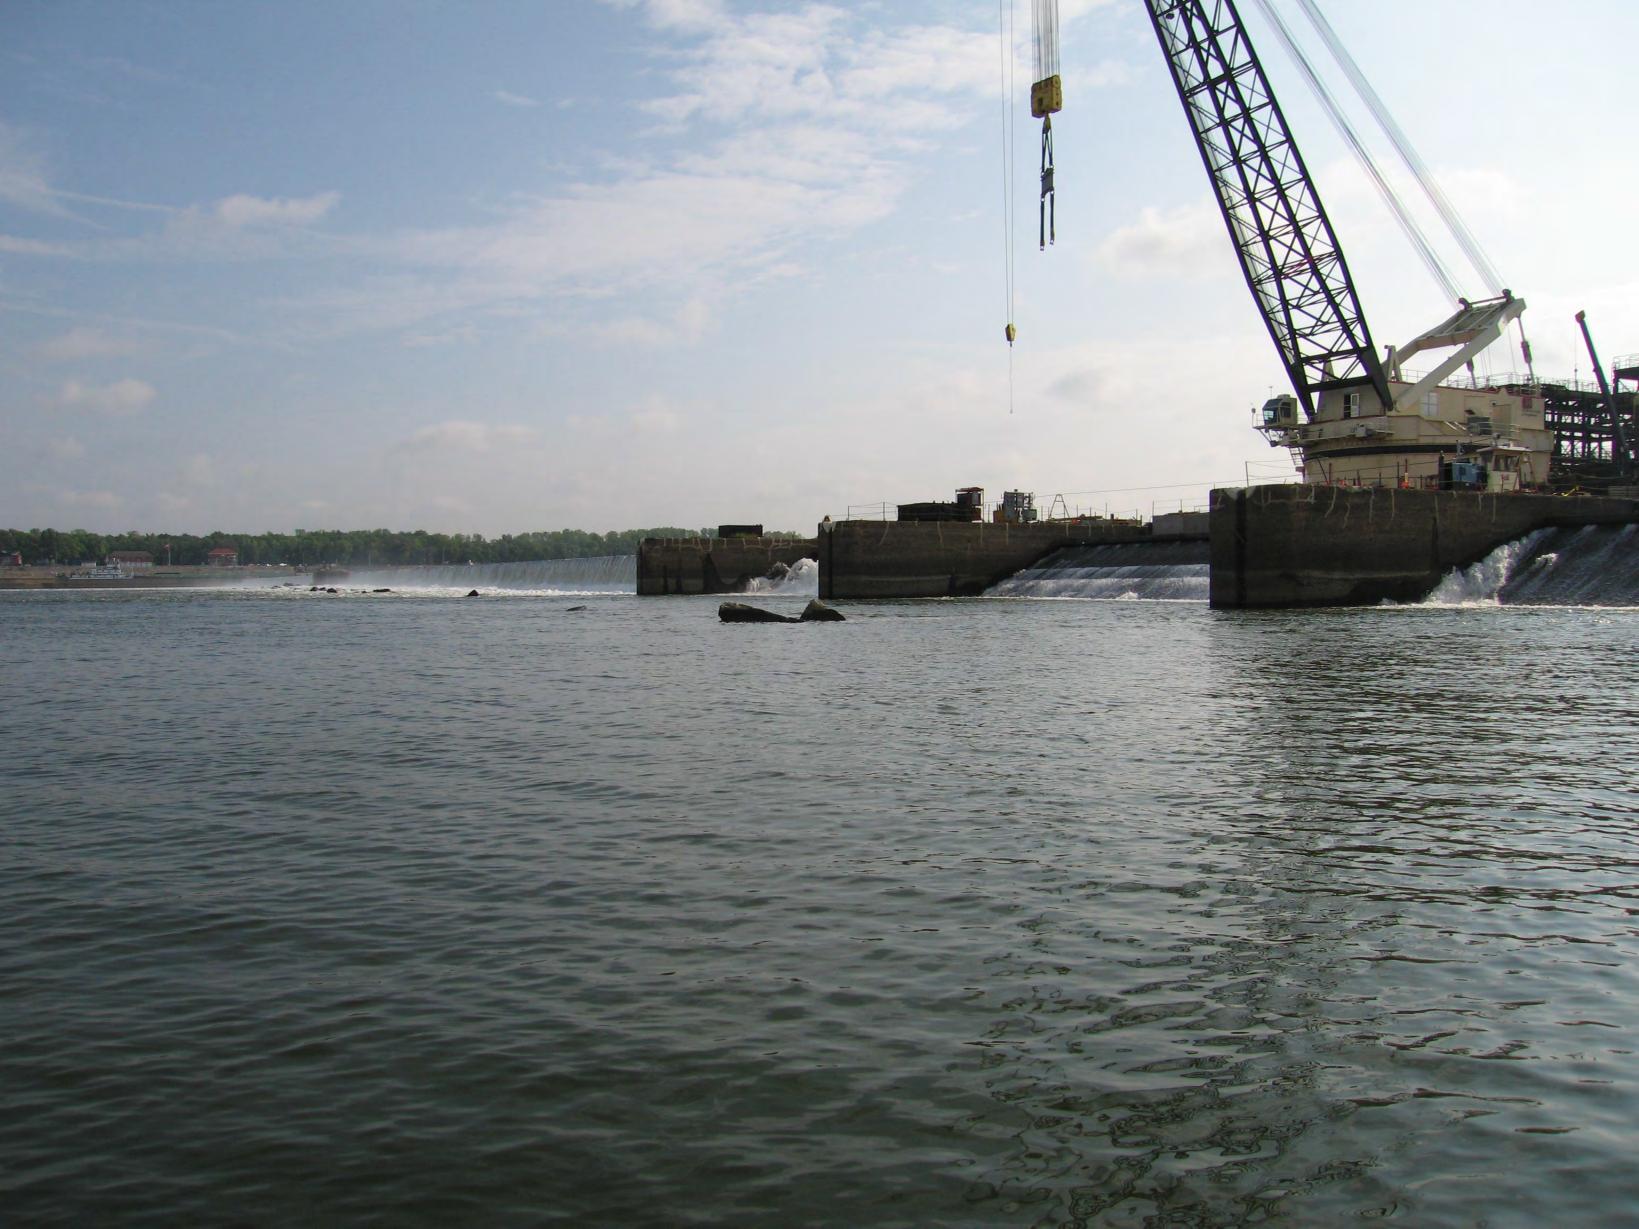

|        | Photographs from Construction to Demolition of Locks and Dam 52                            |                 |            |              |  |
|--------|--------------------------------------------------------------------------------------------|-----------------|------------|--------------|--|
| Photo  |                                                                                            |                 | Date Photo | Direction of |  |
| Number | Photo Description                                                                          | Who Took Photo? | Taken      | Photo        |  |
|        | Downstream face of Lower Land Leaf of L&D 52 Miter Gate damaged by M/V INCA on July 4,     |                 |            |              |  |
|        | 1961, in foreground. Downstream face of Upper Land Leaf of L&D 49 Miter Gate damaged by    |                 |            |              |  |
|        | M/V CODRINGTON, December 24, 1960, in background. Taken at Louisville Repair Station -     |                 |            |              |  |
| 137    | Operations Division                                                                        | USACE           | 7/25/1961  | N/A          |  |
|        | Downstream face of Lower Land Leaf of L&D 52 Miter Gate damaged by M/V INCA July 4, 1961.  |                 |            |              |  |
| 138    | Taken at Louisville Repair Station - Operations Division                                   | USACE           | 7/25/1961  | N/A          |  |
|        | Upstream face of lower Land Leaf of L&D 52 Miter Gate damaged by M/V INCA on July 4, 1961, |                 |            |              |  |
|        | in foreground. Upstream face of Upper Land Leafe of L&D 49 Miter Gate, damaged by M/V      |                 |            |              |  |
|        | CODRINGTON on December 24, 1960, in background. Photo taken at Louisville Repair Station - |                 |            |              |  |
| 139    | Operations Division                                                                        | USACE           | 7/27/1961  | N/A          |  |
|        | Downstream face of Lower Land Leaf of L&D 52 Miter Gate damaged by M/V INCA on July 4,     |                 |            |              |  |
| 140    | 1961. Photo taken at Louisville Repair Station - Operations Division                       | USACE           | 7/27/1961  | N/A          |  |
| 141    | Bear traps under repairs                                                                   | USACE           | Sep-51     | South        |  |
| 142    | Repairs along the dam                                                                      | USACE           | 9/27/2007  | Northeast    |  |
| 143    | Repairs along the dam                                                                      | USACE           | 9/27/2007  | Northeast    |  |
| 144    | Single wood wicket                                                                         | USACE           | N/A        | Southeast    |  |
| 145    | View from lock chamber looking over dam                                                    | USACE           | 8/11/2009  | Southwest    |  |
| 146    | View from lock chamber looking downstream of dam                                           | USACE           | 8/11/2009  | Southwest    |  |
| 147    | Demonstration of how wickets work                                                          | USACE           | N/A        | N/A          |  |
| 148    | Demonstration of how wickets work                                                          | USACE           | N/A        | N/A          |  |
| 149    | In progress view of maneuver boat lifting wickets                                          | USACE           | 8/11/2009  | South        |  |
| 150    | View of dam abutment on Kentucky side of river                                             | USACE           | 8/11/2009  | Southwest    |  |
| 151    | In progress view of maneuver boat lifting wickets                                          | USACE           | 8/11/2009  | South        |  |
| 152    | In progress view of maneuver boat lifting wickets                                          | USACE           | 8/11/2009  | South        |  |
| 153    | Overview of L&D 52 dam, locks, and land side facilities                                    | USACE           | 9/23/1974  | Southeast    |  |
| 154    | Overview of L&D 52 locks and land side facilities                                          | USACE           | 9/18/1973  | Northwest    |  |
| 155    | Raised wickets with maneuver boat in background                                            | USACE           | N/A        | South        |  |
| 156    | Bear traps under repairs                                                                   | USACE           | 9/8/2007   | Northeast    |  |
| 157    | Work on bear traps                                                                         | USACE           | 9/8/2007   | Northeast    |  |
| 158    | Bear traps under repairs                                                                   | USACE           | 9/8/2007   | Northeast    |  |
| 159    | Close up view of raised wickets                                                            | USACE           | 9/10/2007  | Northeast    |  |
| 160    | In progress view of maneuver boat lifting wickets                                          | USACE           | 9/13/2007  | South        |  |
| 161    | Maneuver boat in action along dam                                                          | USACE           | 8/8/2005   | South        |  |
| 162    | Raised wickets near lock chamber                                                           | USACE           |            | Northwest    |  |
| 163    | Raised wickets near lock chamber                                                           | USACE           | 8/12/2015  | Northwest    |  |
| 164    | Demolition debris from Garage/Warehouse                                                    | USACE           | 3/8/2021   | Northeast    |  |