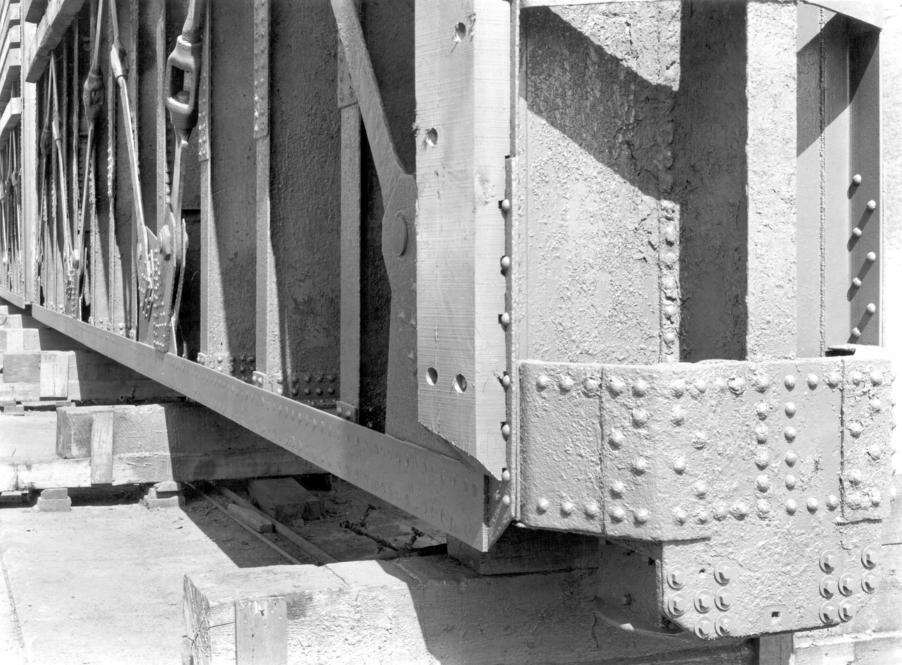

LOUISVILLE DISTRICT, CORPS OF ENGINEERS, U. S. ARMY. Date: 25 July 1961. File No. 32613
Louisville Repair Station - Operations Division.

Downstream face of Lower Land Leaf of L & D 52 Miter Gate damaged by M/V INCA 4 July 1961, in foreground. Downstream face of Upper Land Leaf of L & D 49 Miter Gate damaged by M/V CODRINGTON, 24 December 1960, in background.