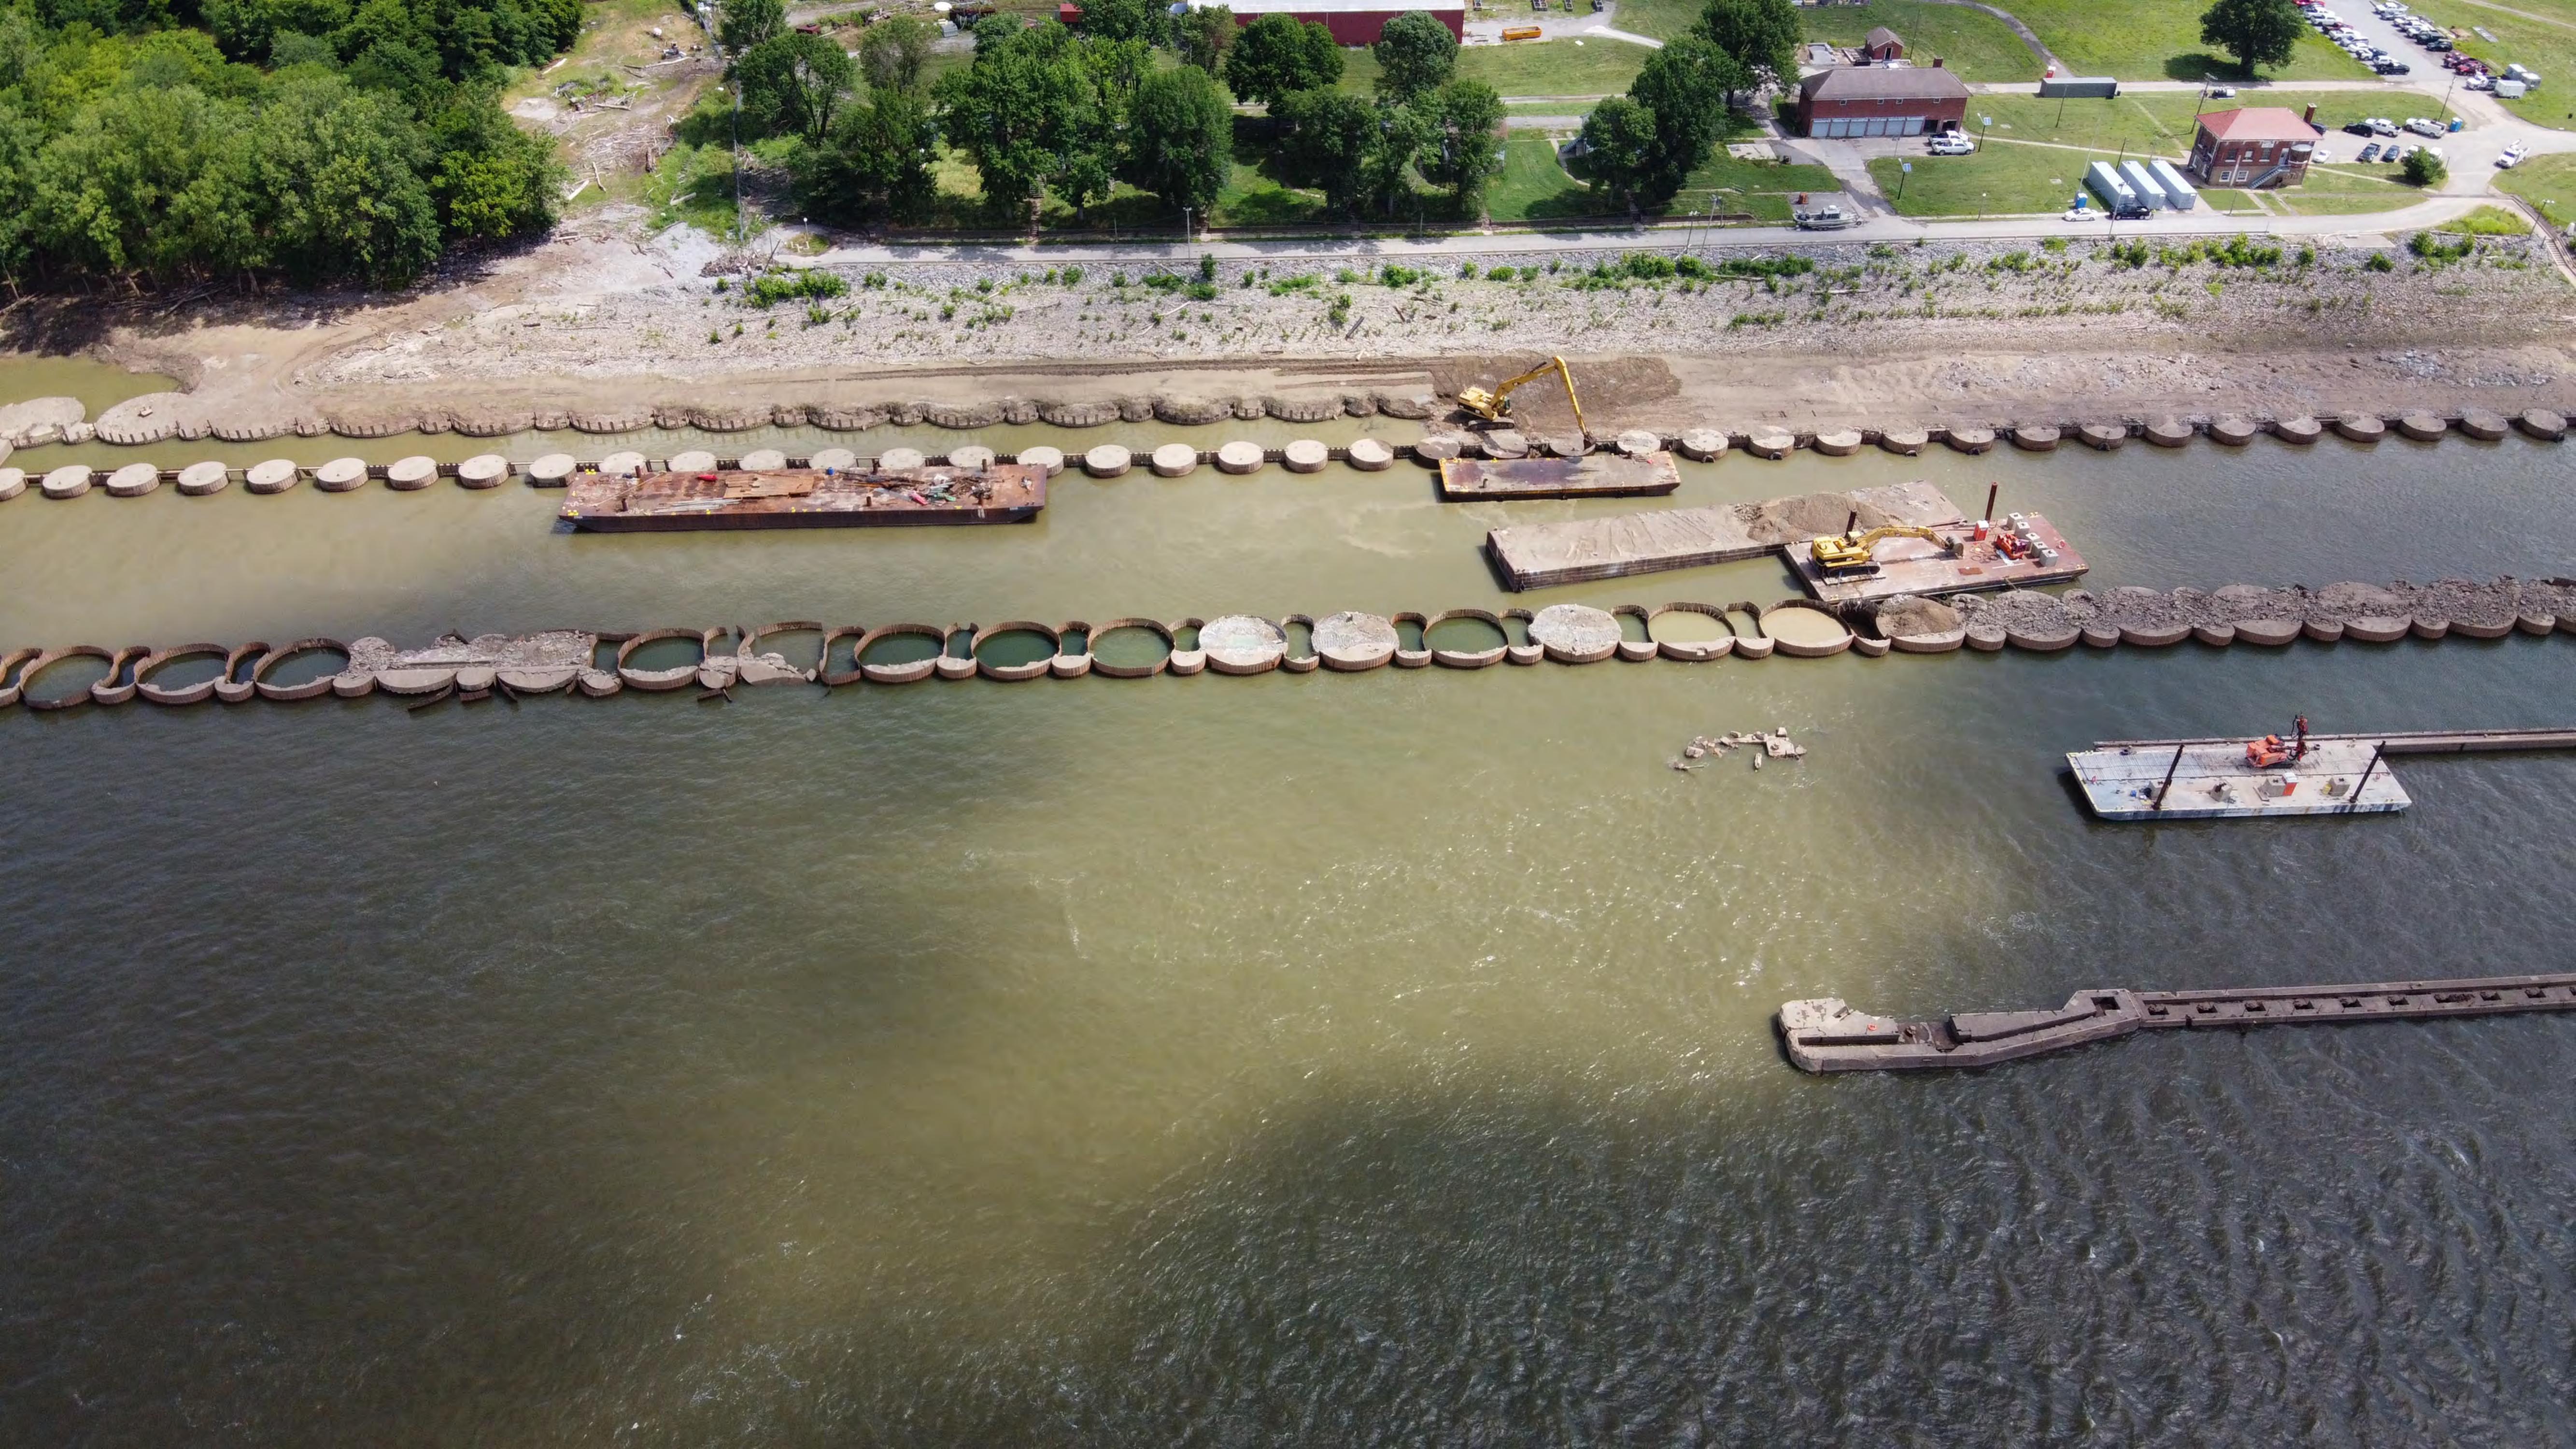

|        | Photographs from Construction to Demolition                      | on of Locks and Dam 52 |            |                 |
|--------|------------------------------------------------------------------|------------------------|------------|-----------------|
| Photo  | <b>3</b> 1                                                       |                        | Date Photo | Direction of    |
| Number | Photo Description                                                | Who Took Photo?        | Taken      | Photo           |
|        |                                                                  | Bhate Environmental    |            |                 |
| 184    | Demolition in progress of Power House                            | Associates, Inc.       | 3/6/2021   | Northeast       |
|        |                                                                  | Bhate Environmental    |            |                 |
| 185    | Power House and Garage/Warehouse after demolition                | Associates, Inc.       | 3/26/2021  | Southeast       |
|        |                                                                  | Bhate Environmental    |            |                 |
| 186    | Lockkeepers Houses and Cottages after demolition                 | Associates, Inc.       | 3/26/2021  | Northwest       |
|        |                                                                  | Bhate Environmental    |            |                 |
| 187    | Power House, Garage/Warehouse, and Oil House after demolition    | Associates, Inc.       | 3/24/2021  | Southeast       |
|        |                                                                  | Bhate Environmental    |            |                 |
| 188    | Lockkeepers Houses and Cottages after demolition                 | Associates, Inc.       | 3/26/2021  | Southeast       |
|        |                                                                  | Bhate Environmental    |            |                 |
| 189    | Garage/Warehouse and Oil House after demolition                  | Associates, Inc.       | 3/26/2021  | Northwest       |
|        |                                                                  | Bhate Environmental    |            |                 |
| 190    | Lockkeepers Houses and Cottages and Power House after demolition | Associates, Inc.       | 3/24/2021  | Southeast       |
| 191    | View of area after demolition of Oil House                       | USACE                  | 3/26/2021  | Northeast       |
| 192    | Demolition of lock wall in progress                              | USACE                  | 10/31/2019 | Southwest       |
| 193    | Demolition of in progress of marine elements at L&D 52           | USACE                  | 10/1/2019  | South/Southwest |
| 194    | Demolition in progress of lock chambers                          | USACE                  | Jul-20     | Northeast       |
| 195    | Demolition in progress of lock chamber                           | USACE                  | 10/1/2019  | West            |
| 196    | Demolition in progress of lock chambers                          | USACE                  | 10/1/2019  | West            |
| 197    | Demolition in progress of dam and lock chambers                  | USACE                  | 10/1/2019  |                 |
| 198    | Demolition in progress of lock chambers                          | USACE                  | 10/1/2019  | Southeast       |
| 199    | Demolition in progress of temporary lock chamber                 | USACE                  | 10/1/2019  | Southwest       |
| 200    | Demolition in progress of lock chambers                          | USACE                  | 10/1/2019  | East            |
| 201    | Demolition in progress of dam and lock chambers                  | USACE                  | 10/1/2019  | South           |
| 202    | Demolition in progress of dam and lock chambers                  | USACE                  | 10/1/2019  | Southeast       |
| 203    | Demolition in progress east end of locks                         | USACE                  | 10/1/2019  | Southeast       |
| 204    | Demolition in progress of lock chambers and dam                  | USACE                  | 10/1/2019  | Southwest       |
| 205    | Demolition in progress of dam and lock chambers                  | USACE                  |            | Southwest       |
| 206    | Overview of demolition in progress of lock chambers and dam      | USACE                  |            | Southwest       |
| 207    | Overview of demolition in progress of lock chambers              | USACE                  | 6/23/2020  | North           |
| 208    | Overview of demolition in progress of lock chambers              | USACE                  |            | Northeast       |
| 209    | Overview of demolition in progress of lock chambers              | USACE                  | 6/23/2020  |                 |
| 210    | Overview of demolition in progress of lock chambers              | USACE                  |            | Northeast       |
| 211    | Demolition of land side lock wall                                | USACE                  | 6/23/2020  |                 |
| 212    | Overview of demolition in progress of lock chambers              | USACE                  | 6/23/2020  | Northeast       |

|        | Photographs from Construction to Demolition of Locks and Dam 52                         |                 |            |              |  |
|--------|-----------------------------------------------------------------------------------------|-----------------|------------|--------------|--|
| Photo  |                                                                                         |                 | Date Photo | Direction of |  |
| Number | Photo Description                                                                       | Who Took Photo? | Taken      | Photo        |  |
| 213    | Overview of demolition in progress of lock chambers                                     | USACE           | 6/23/2020  | North        |  |
| 214    | Overview of demolition in progress of lock chambers                                     | USACE           | 6/23/2020  | Northwest    |  |
| 215    | Demolition of the bear trap section of the dam                                          | USACE           | 6/24/2020  | Southwest    |  |
| 216    | Overall aerial view showing demolition of lock chambers                                 | USACE           | 6/24/2020  | Northeast    |  |
| 217    | Up close view of bear trap leaf during removal                                          | USACE           | 9/2/2020   | N/A          |  |
| 218    | Up close view of bear trap leaf during removal                                          | USACE           | 9/2/2020   | N/A          |  |
| 219    | View of bear trap leaf during removal                                                   | USACE           | 9/2/2020   | Southeast    |  |
| 220    | Removal of bear trap leaf                                                               | USACE           | 9/2/2020   | South        |  |
| 221    | Removal of bear trap leaf                                                               | USACE           | 9/2/2020   | Southwest    |  |
| 222    | Removal of bear trap leaf                                                               | USACE           | 9/2/2020   | Southwest    |  |
| 223    | Up close view of bear trap leaf during removal                                          | USACE           | 9/2/2020   | N/A          |  |
| 224    | Removal of bear trap leaf                                                               | USACE           | 9/2/2020   | Northwest    |  |
|        | Overview of temporary power house and workers housing in background during construction |                 |            |              |  |
| 225    | of lock                                                                                 | USACE           | Jun-25     | Northeast    |  |
| 226    | Overview of construction of lock chamber                                                | USACE           | Jun-25     | Southeast    |  |
| 227    | Demolition in progress of lock chambers and dam                                         | USACE           | Oct-19     | Southwest    |  |