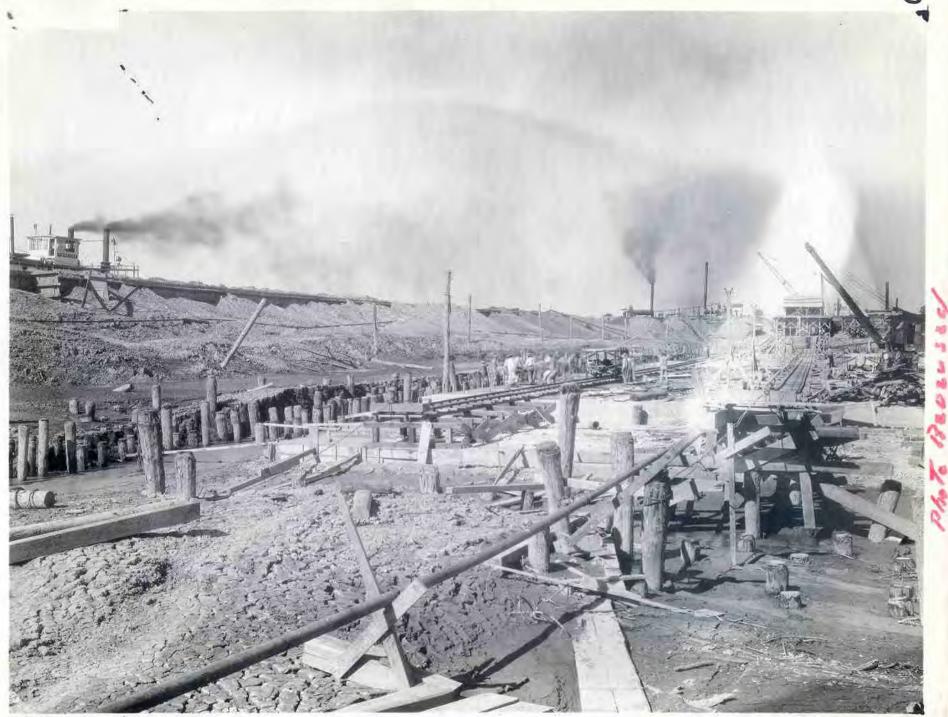

Sincerely,

Nathan A. Moulder Chief, Planning Section

Enclosure

|        | Photographs from Construction to Demolition of Locks and Dam 52                   |                 |            |              |  |
|--------|-----------------------------------------------------------------------------------|-----------------|------------|--------------|--|
| Photo  |                                                                                   |                 | Date Photo | Direction of |  |
| Number | Photo Description                                                                 | Who Took Photo? | Taken      | Photo        |  |
| 1      | Bear traps under construction                                                     | USACE           | 9/8/1928   | South        |  |
| 2      | Chanoine weir under construction                                                  | USACE           | 9/1/1927   | North        |  |
| 3      | Piling for bear traps under construction                                          | USACE           | 9/1/1927   | Northeast    |  |
| 4      | Piling for lock walls under construction                                          | USACE           | No Date    | West         |  |
| 5      | First pass cofferdam under construction                                           | USACE           | 6/28/1926  | Southwest    |  |
| 6      | Fixed dam under construction                                                      | USACE           | 9/20/1928  | North        |  |
| 7      | Construction of dam and flooded boat                                              | USACE           | 8/2/1926   | Unknown      |  |
| 8      | Land wall of lock under construction                                              | USACE           | No Date    | Northwest    |  |
| 9      | Construction of lock wall(?)                                                      | USACE           | No Date    | Southeast    |  |
| 10     | Construction of lock                                                              | USACE           | 8/2/1926   | Southeast    |  |
| 11     | Construction of lock                                                              | USACE           | 8/15/1926  | Southeast    |  |
| 12     | Construction of dam                                                               | USACE           | 8/16/1926  | Southwest    |  |
| 13     | Construction of dam                                                               | USACE           | 8/3/1927   | Southeast    |  |
| 14     | Construction of dam (background) with lock chamber in foreground                  | USACE           | 8/3/1927   | Southwest    |  |
| 15     | Construction of dam                                                               | USACE           | 8/4/1927   | Southwest    |  |
| 16     | Construction boat at dam                                                          | USACE           |            | Southeast    |  |
| 17     | Construction of dam (with Lockkeeper's Cottages in background)                    | USACE           | 8/24/1927  | North        |  |
| 18     | Construction of dam                                                               | USACE           | 8/24/1927  | Southeast    |  |
| 19     | Construction of dam flooded                                                       | USACE           | 8/24/1927  | Southwest    |  |
| 20     | Construction of dam (background) with lock chamber in foreground                  | USACE           | 8/24/1927  | Southwest    |  |
| 21     | Power House under construction                                                    | USACE           | 8/24/1927  | Northeast    |  |
| 22     | Dam under construction                                                            | USACE           | 8/10/1928  | Southwest    |  |
| 23     | Dam under construction                                                            | USACE           | 8/10/1928  | South        |  |
| 24     | Dam under construction (with Lockkeeper's Cottages in background)                 | USACE           | 8/10/1928  | Northeast    |  |
| 25     | Dam under construction (with Power House and Lockkeeper's Cottages in background) | USACE           | 8/10/1928  | Northeast    |  |
| 26     | Lock chamber under construction                                                   | USACE           | 6/25/1925  |              |  |
| 27     | Dam under construction                                                            | USACE           |            | Southwest    |  |
| 28     | Lock wall under construction                                                      | USACE           | 7/15/1926  | Northeast    |  |
| 29     | Dam under construction (with Lockkeeper's Cottages in background)                 | USACE           | 7/15/1926  | North        |  |
| 30     | Dam under construction                                                            | USACE           |            | Southwest    |  |
| 31     | Dam under construction with workers posing                                        | USACE           |            | Southwest    |  |
| 32     | Dam under construction                                                            | USACE           | 7/15/1926  |              |  |
| 33     | Dam under construction (with Lockkeeper's Cottages in background)                 | USACE           | 7/28/1926  |              |  |
| 34     | Temporary construction office at Lock and Dam 52                                  | USACE           | 6/26/1926  |              |  |
| 35     | Clubhouse built for construction crews in support of Lock and Dam 52              | USACE           | Jun-25     |              |  |
| 36     | Temporary construction housing at Lock and Dam 52                                 | USACE           | Jun-25     |              |  |