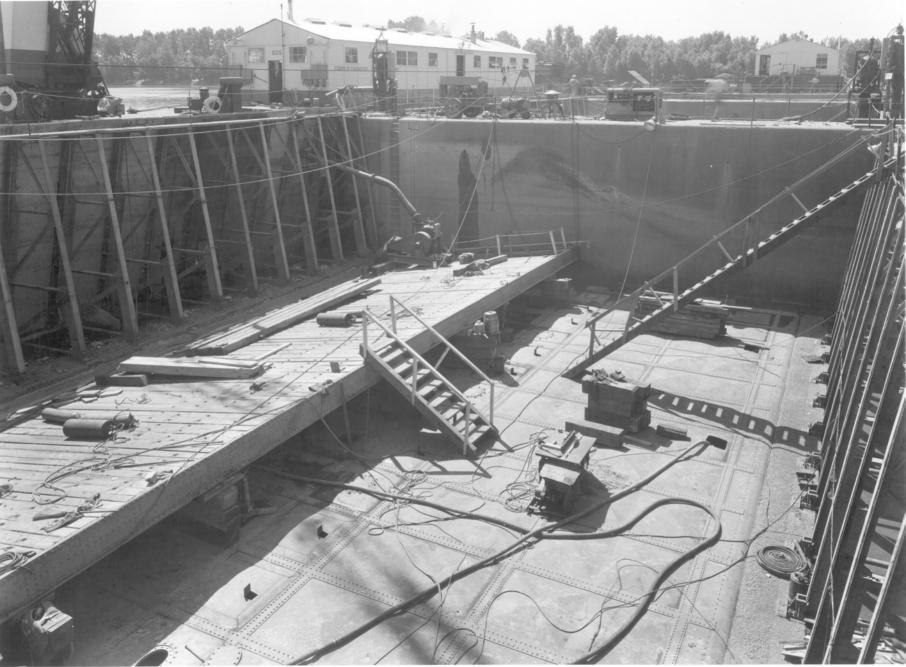

## PHOTOGRAPH MOUNTING SHEET

DESCRIPTION Lock No. 52, Ohio River

View looking riverward showing Sheave for Tow Haulage Unit Line at Land Wall at Center of Lock

DATE

MOUNT PHOTO HERE

FILE NO.

DESCRIPTION

LOUISVILLE DISTRICT, CORPS OF ENGINEERS, U. S. ARMY. Date: 11 September 1951. File No. 25870 Ohio River--Lock & Dam No. 52. Repairs to Bear Traps. Looking upstream and landward from bear trap pier No. 2, showing condition of trap No. 2 prior to repairs.