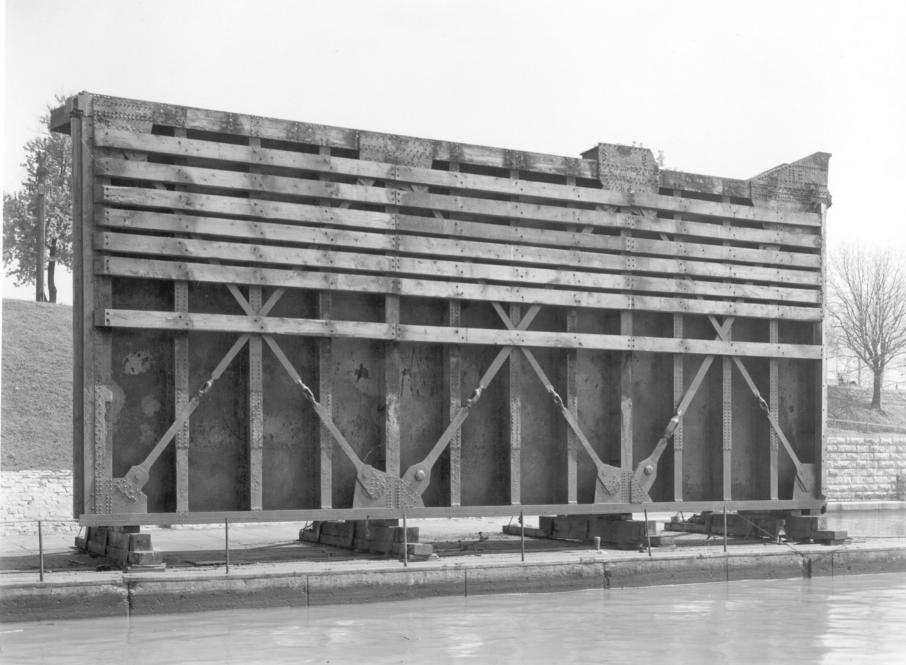

LOUISVILLE DISTRICT, CORPS OF ENGINEERS, U. S. ARMY. Date: 25 July 1961. File No. 32613
Louisville Repair Station - Operations Division.

Downstream face of Lower Land Leaf of L & D 52 Miter Gate damaged by M/V INCA 4 July 1961, in foreground. Downstream face of Upper Land Leaf of L & D 49 Miter Gate damaged by M/V CODRINGTON, 24 December 1960, in background.