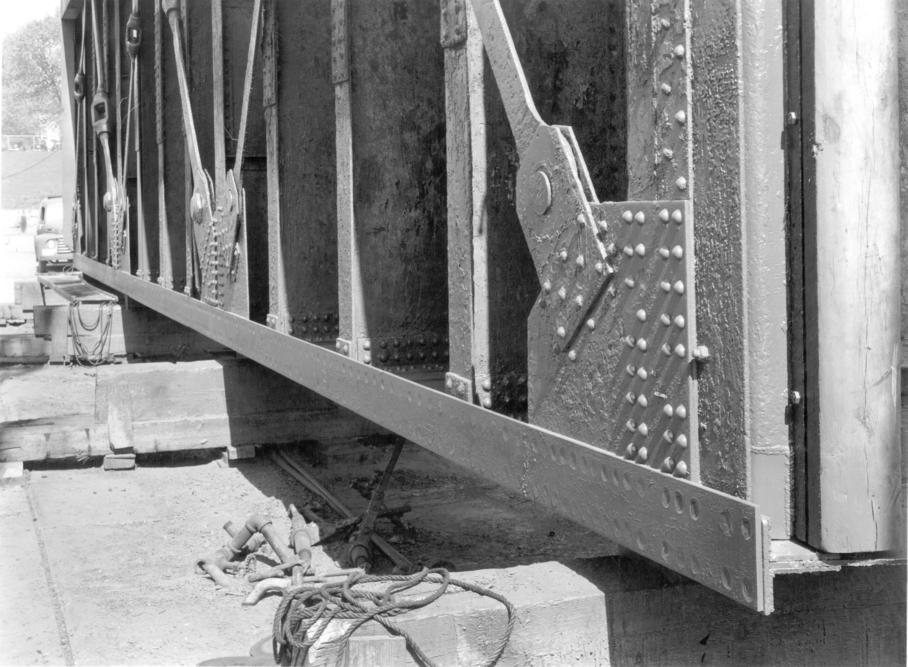

LOUISVILLE DISTRICT, CORPS OF ENGINEERS, U. S. ARMY. Date: 27 July 1961 File No. 32610 Louisville Repair Station - Operations Division.

Upstream face of lower Land Leaf of L & D 52 Miter gate damaged by M/V INCA 4 July 1961, in foreground. Upstream face of Upper Land Leaf of L & D 49 Miter Gate, damaged by M/V CODRINGTON 24 ecember 1960, in background.