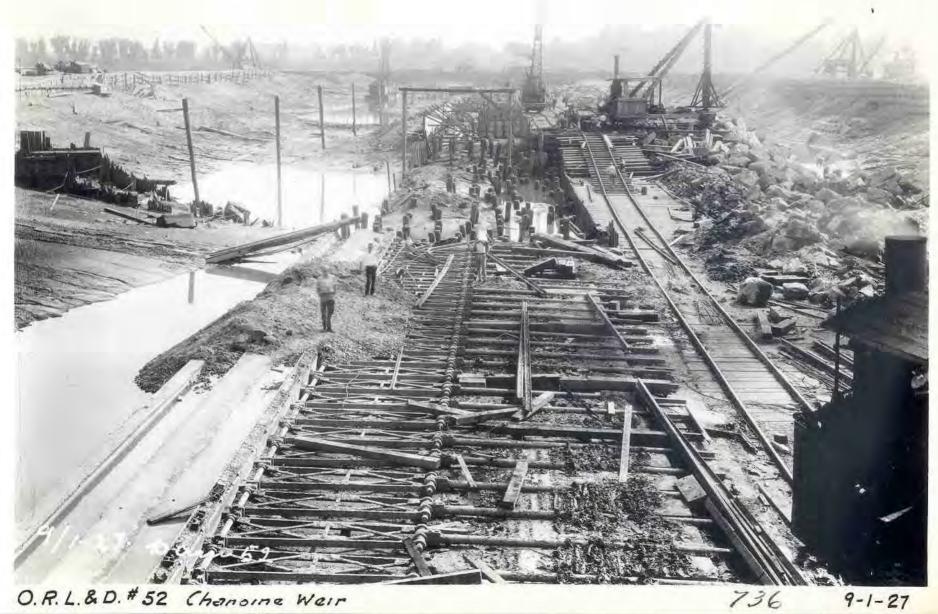

Sincerely,

Nathan A. Moulder Chief, Planning Section

Enclosure

|        | Photographs from Construction to Demolition of Locks and Dam 52                   |                 |            |              |  |
|--------|-----------------------------------------------------------------------------------|-----------------|------------|--------------|--|
| Photo  |                                                                                   |                 | Date Photo | Direction of |  |
| Number | Photo Description                                                                 | Who Took Photo? | Taken      | Photo        |  |
| 1      | Bear traps under construction                                                     | USACE           | 9/8/1928   | South        |  |
| 2      | Chanoine weir under construction                                                  | USACE           | 9/1/1927   | North        |  |
| 3      | Piling for bear traps under construction                                          | USACE           | 9/1/1927   | Northeast    |  |
| 4      | Piling for lock walls under construction                                          | USACE           | No Date    | West         |  |
| 5      | First pass cofferdam under construction                                           | USACE           | 6/28/1926  | Southwest    |  |
| 6      | Fixed dam under construction                                                      | USACE           | 9/20/1928  | North        |  |
| 7      | Construction of dam and flooded boat                                              | USACE           | 8/2/1926   | Unknown      |  |
| 8      | Land wall of lock under construction                                              | USACE           | No Date    | Northwest    |  |
| 9      | Construction of lock wall(?)                                                      | USACE           | No Date    | Southeast    |  |
| 10     | Construction of lock                                                              | USACE           | 8/2/1926   | Southeast    |  |
| 11     | Construction of lock                                                              | USACE           | 8/15/1926  | Southeast    |  |
| 12     | Construction of dam                                                               | USACE           | 8/16/1926  | Southwest    |  |
| 13     | Construction of dam                                                               | USACE           | 8/3/1927   | Southeast    |  |
| 14     | Construction of dam (background) with lock chamber in foreground                  | USACE           | 8/3/1927   | Southwest    |  |
| 15     | Construction of dam                                                               | USACE           | 8/4/1927   | Southwest    |  |
| 16     | Construction boat at dam                                                          | USACE           |            | Southeast    |  |
| 17     | Construction of dam (with Lockkeeper's Cottages in background)                    | USACE           | 8/24/1927  | North        |  |
| 18     | Construction of dam                                                               | USACE           | 8/24/1927  | Southeast    |  |
| 19     | Construction of dam flooded                                                       | USACE           | 8/24/1927  | Southwest    |  |
| 20     | Construction of dam (background) with lock chamber in foreground                  | USACE           | 8/24/1927  | Southwest    |  |
| 21     | Power House under construction                                                    | USACE           | 8/24/1927  | Northeast    |  |
| 22     | Dam under construction                                                            | USACE           | 8/10/1928  | Southwest    |  |
| 23     | Dam under construction                                                            | USACE           | 8/10/1928  | South        |  |
| 24     | Dam under construction (with Lockkeeper's Cottages in background)                 | USACE           | 8/10/1928  | Northeast    |  |
| 25     | Dam under construction (with Power House and Lockkeeper's Cottages in background) | USACE           | 8/10/1928  | Northeast    |  |
| 26     | Lock chamber under construction                                                   | USACE           | 6/25/1925  |              |  |
| 27     | Dam under construction                                                            | USACE           |            | Southwest    |  |
| 28     | Lock wall under construction                                                      | USACE           | 7/15/1926  | Northeast    |  |
| 29     | Dam under construction (with Lockkeeper's Cottages in background)                 | USACE           | 7/15/1926  | North        |  |
| 30     | Dam under construction                                                            | USACE           |            | Southwest    |  |
| 31     | Dam under construction with workers posing                                        | USACE           |            | Southwest    |  |
| 32     | Dam under construction                                                            | USACE           | 7/15/1926  |              |  |
| 33     | Dam under construction (with Lockkeeper's Cottages in background)                 | USACE           | 7/28/1926  |              |  |
| 34     | Temporary construction office at Lock and Dam 52                                  | USACE           | 6/26/1926  |              |  |
| 35     | Clubhouse built for construction crews in support of Lock and Dam 52              | USACE           | Jun-25     |              |  |
| 36     | Temporary construction housing at Lock and Dam 52                                 | USACE           | Jun-25     |              |  |