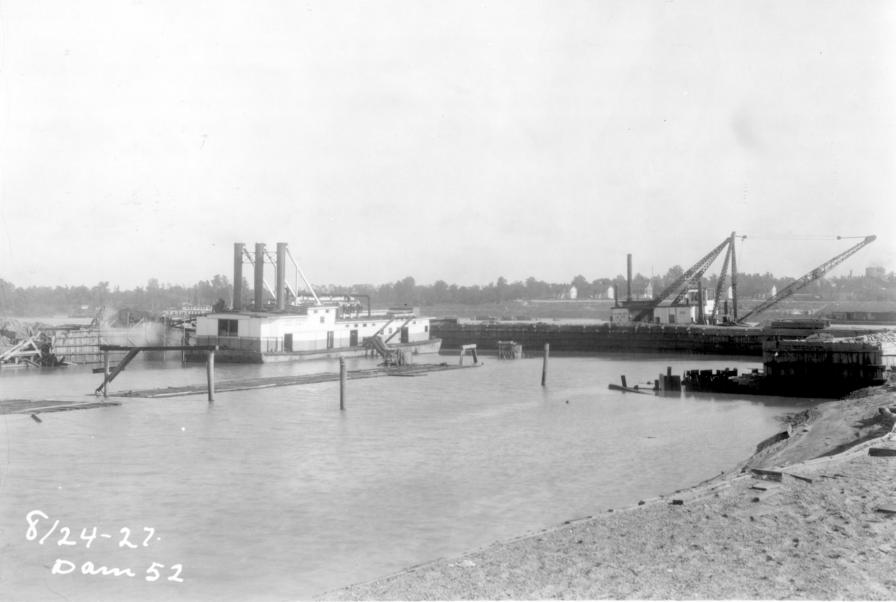

Date: 14 August 1946

File No. 19048

(Louisville District) DESCRIPTION Lock No. 52, Ohio River View looking downstream and riverward showing Lidgerwood Tow Haulage Unit at Upstream Side of Road back of Land Wall at Center of Lock.