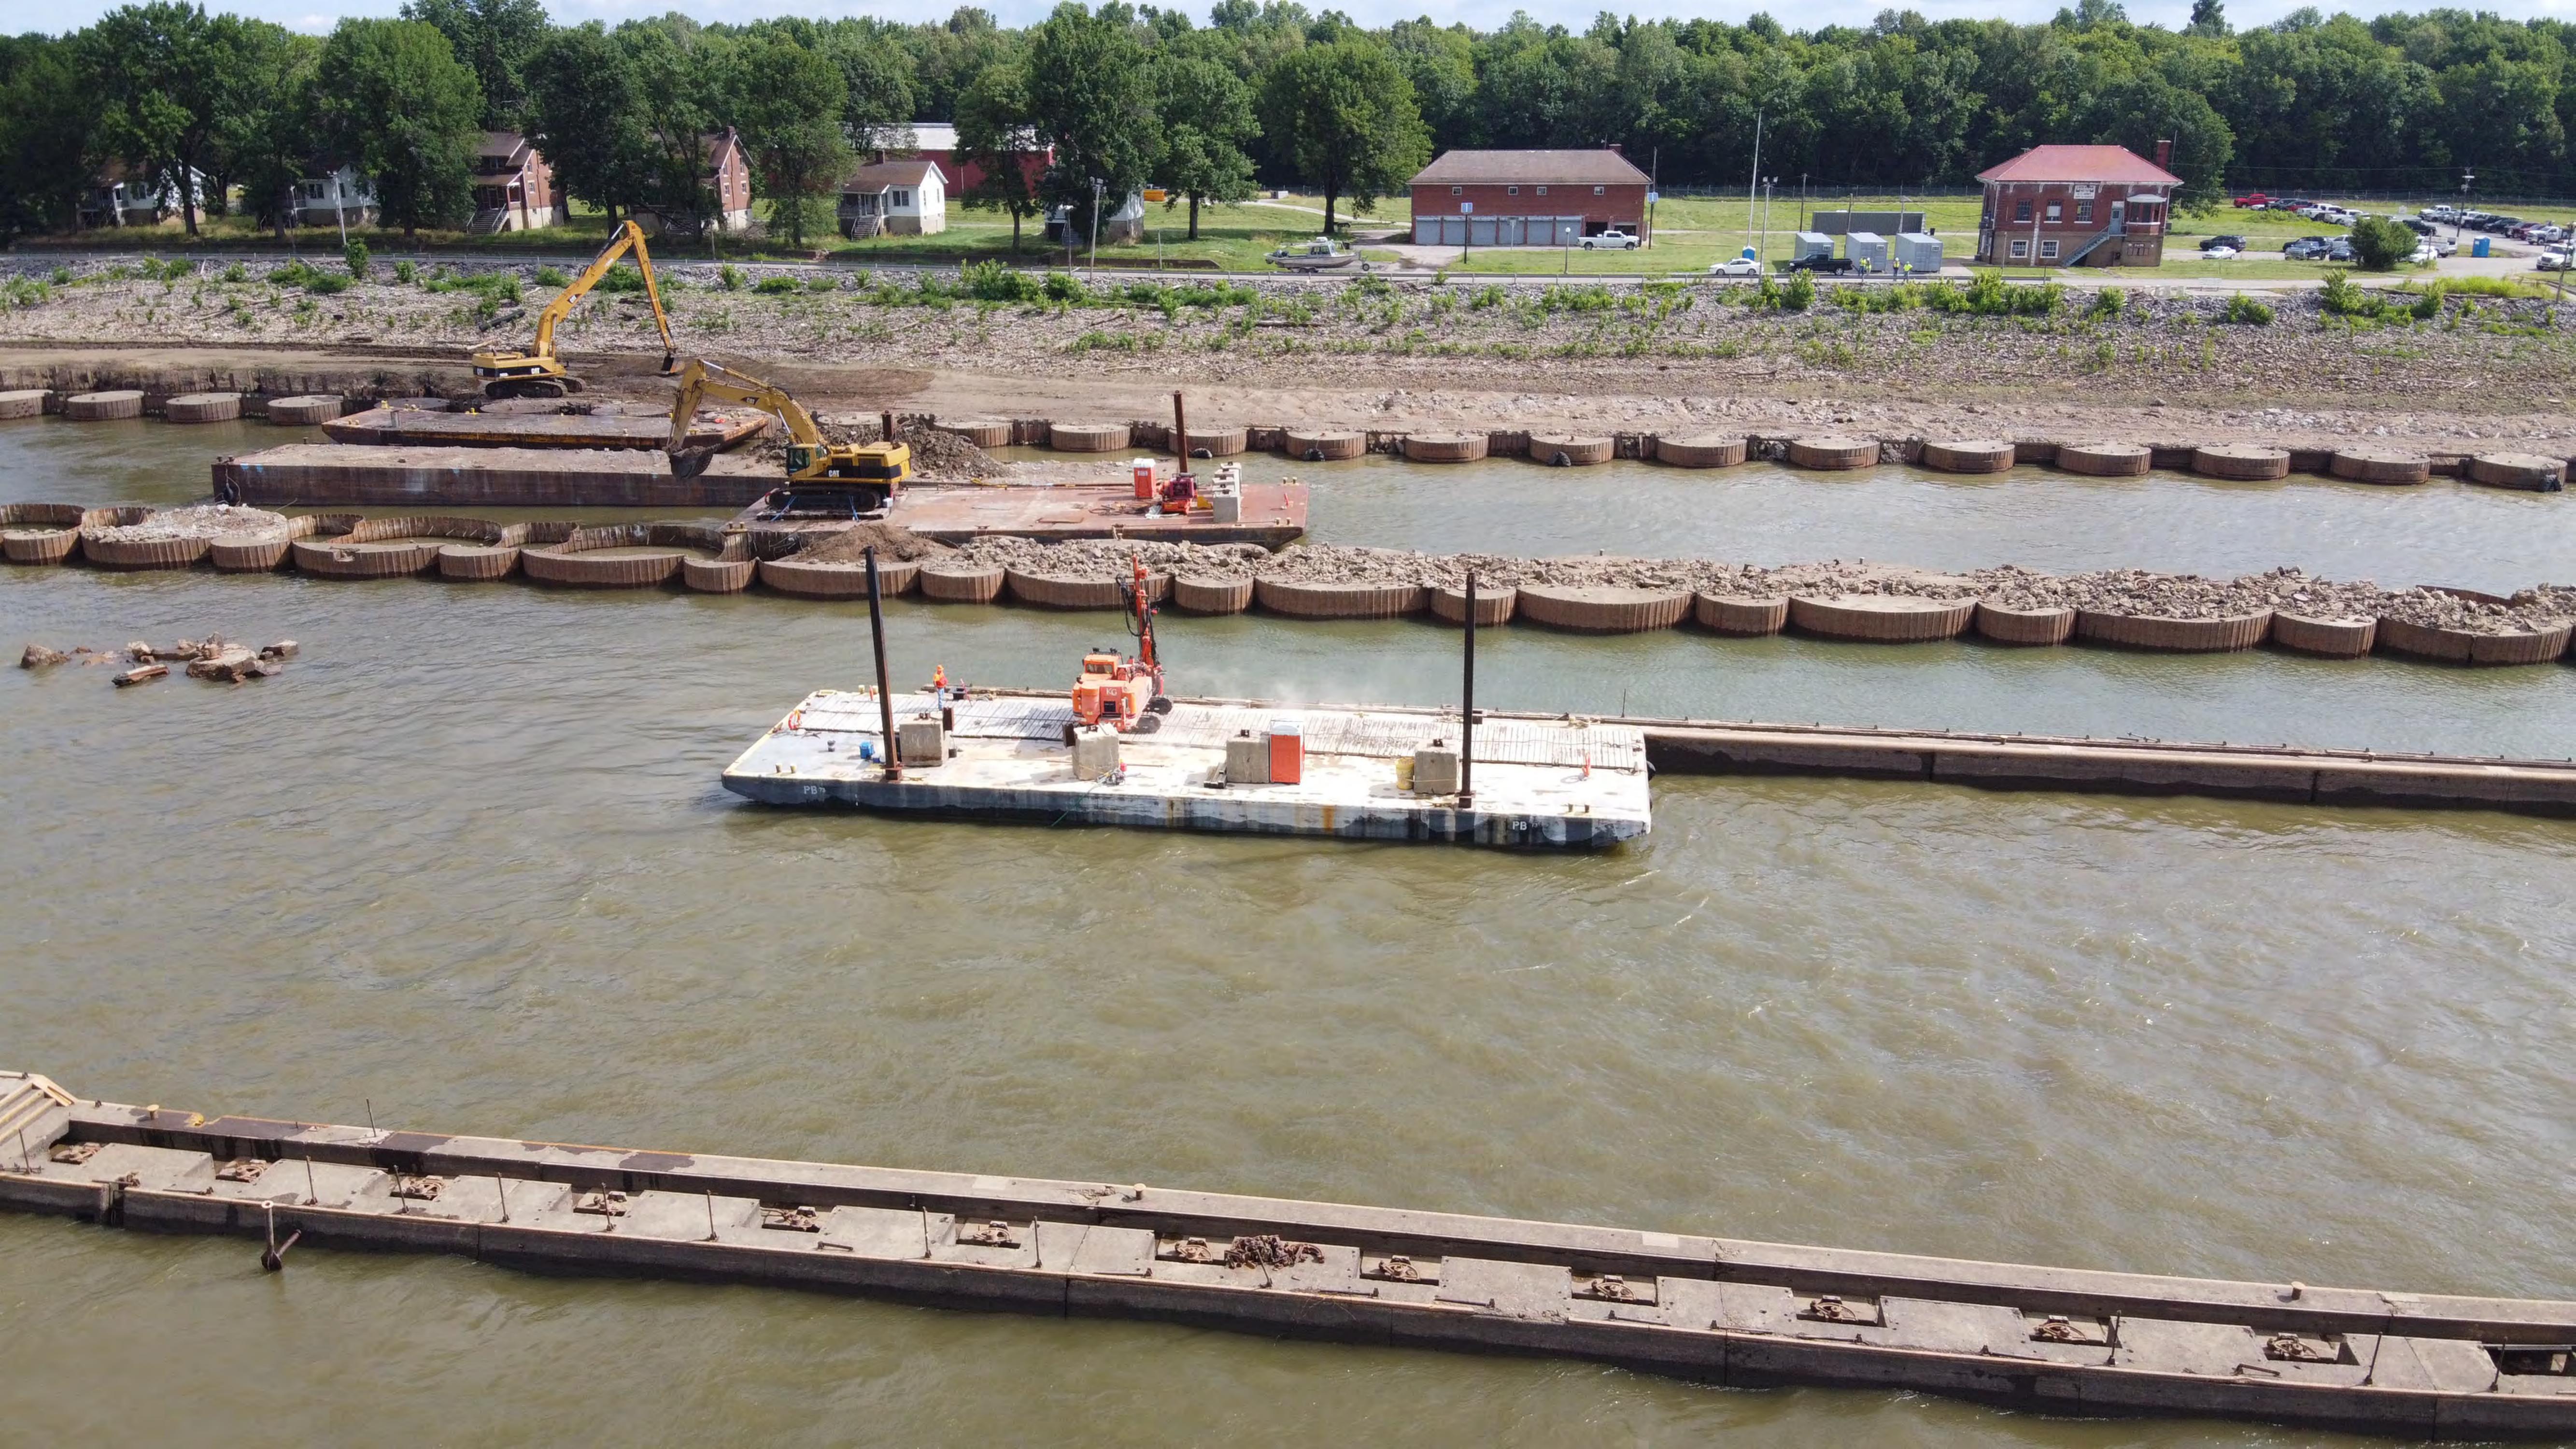

Lower Land Leaf of L & D 52 Miter Gate Mdamaged by M/V INCA 4 July 1961.



LOUISVILLE DISTRICT, CORPS OF ENGINEERS, U. S. ARMY. Date: 27 July 1961 File No. 32610 Louisville Repair Station - Operations Division.

Upstream face of lower Land Leaf of L & D 52 Miter gate damaged by M/V INCA 4 July 1961, in foreground. Upstream face of Upper Land Leaf of L & D 49 Miter Gate, damaged by M/V CODRINGTON 24 ecember 1960, in background.



LOUISVILLE DISTRICT, CORPS OF ENGINEERS, U. S. ARMY. Date: 27 July 1961 File No. 32611 Louisville Repair Station - Operations Division.

Downstream face of Lower Land Leaf of L & D 52 Miter gate damaged by M/V INCA on 4 July 1961.