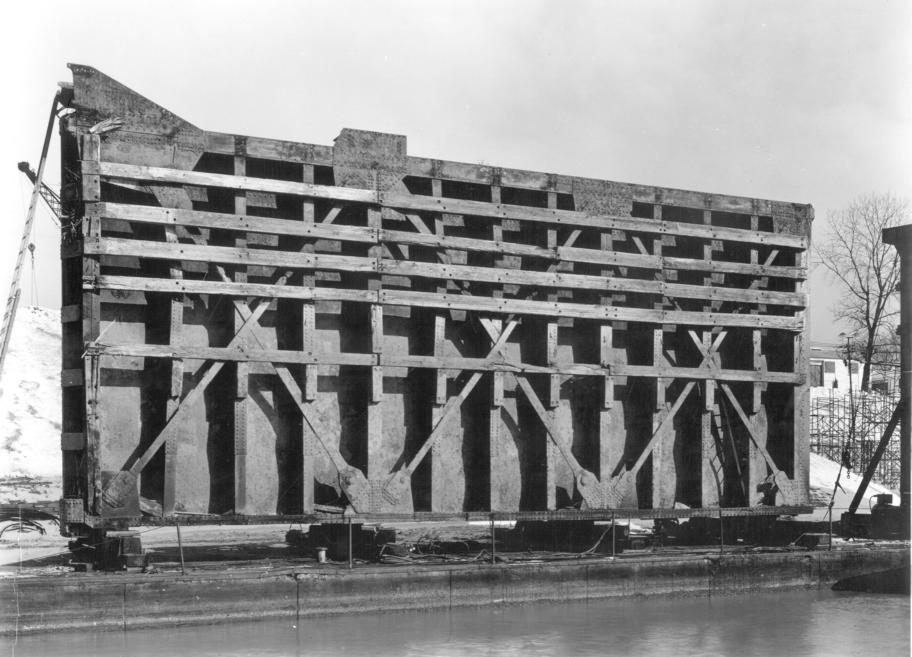

g leakage in lock wall.

Date: 14 August 1946

File No. 19048









(Louisville District) DESCRIPTION Lock No. 52, Ohio River View looking downstream and riverward showing Lidgerwood Tow Haulage Unit at Upstream Side of Road back of Land Wall at Center of Lock.

196 20 Mar 47

DATE

30-1

## PHOTOGRAPH MOUNTING SHEET



DESCRIPTION Lock No. 52, Ohio River

View looking riverward showing Sheave for Tow Haulage Unit Line at Land Wall at Center of Lock

DATE

MOUNT PHOTO HERE

FILE NO.

DESCRIPTION



























LOUISVILLE DISTRICT, CORPS OF ENGINEERS, U. S. ARMY. Date: 11 September 1951. File No. 25870 Ohio River--Lock & Dam No. 52. Repairs to Bear Traps. Looking upstream and landward from bear trap pier No. 2, showing condition of trap No. 2 prior to repairs.



























































LOUISVILLE DISTRICT, CORPS OF ENGINEERS, U. S. ARMY. Date: 25 July 1961. File No. 32613
Louisville Repair Station - Operations Division.

Downstream face of Lower Land Leaf of L & D 52 Miter Gate damaged by M/V INCA 4 July 1961, in foreground. Downstream face of Upper Land Leaf of L & D 49 Miter Gate damaged by M/V CODRINGTON, 24 December 1960, in background.



LOUISVILLE DISTRICT, CORPS OF ENGINEERS, U. S. ARMY. Date: 25 July 1961. File No. 32612 Louisville Repair Station - Operations Division.

Downstream Face of Lower Land Leaf of L & D 52 Miter Gate Mdamaged by M/V INCA 4 July 1961.



LOUISVILLE DISTRICT, CORPS OF ENGINEERS, U. S. ARMY. Date: 27 July 1961 File No. 32610 Louisville Repair Station - Operations Division.

Upstream face of lowe