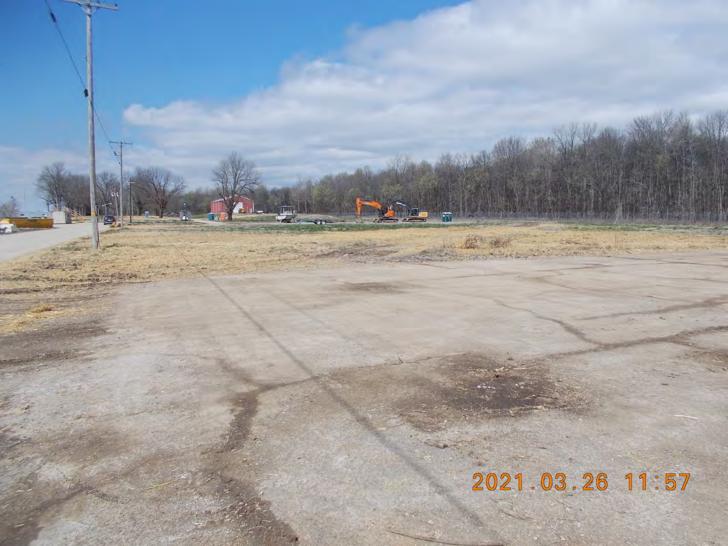

|        | Photographs from Construction to Demolition of Locks and Dam 52                            |                 |            |              |  |
|--------|--------------------------------------------------------------------------------------------|-----------------|------------|--------------|--|
| Photo  |                                                                                            |                 | Date Photo | Direction of |  |
| Number | Photo Description                                                                          | Who Took Photo? | Taken      | Photo        |  |
|        | Downstream face of Lower Land Leaf of L&D 52 Miter Gate damaged by M/V INCA on July 4,     |                 |            |              |  |
|        | 1961, in foreground. Downstream face of Upper Land Leaf of L&D 49 Miter Gate damaged by    |                 |            |              |  |
|        | M/V CODRINGTON, December 24, 1960, in background. Taken at Louisville Repair Station -     |                 |            |              |  |
| 137    | Operations Division                                                                        | USACE           | 7/25/1961  | N/A          |  |
|        | Downstream face of Lower Land Leaf of L&D 52 Miter Gate damaged by M/V INCA July 4, 1961.  |                 |            |              |  |
| 138    | Taken at Louisville Repair Station - Operations Division                                   | USACE           | 7/25/1961  | N/A          |  |
|        | Upstream face of lower Land Leaf of L&D 52 Miter Gate damaged by M/V INCA on July 4, 1961, |                 |            |              |  |
|        | in foreground. Upstream face of Upper Land Leafe of L&D 49 Miter Gate, damaged by M/V      |                 |            |              |  |
|        | CODRINGTON on December 24, 1960, in background. Photo taken at Louisville Repair Station - |                 |            |              |  |
| 139    | Operations Division                                                                        | USACE           | 7/27/1961  | N/A          |  |
|        | Downstream face of Lower Land Leaf of L&D 52 Miter Gate damaged by M/V INCA on July 4,     |                 |            |              |  |
| 140    | 1961. Photo taken at Louisville Repair Station - Operations Division                       | USACE           | 7/27/1961  | N/A          |  |
| 141    | Bear traps under repairs                                                                   | USACE           | Sep-51     | South        |  |
| 142    | Repairs along the dam                                                                      | USACE           | 9/27/2007  | Northeast    |  |
| 143    | Repairs along the dam                                                                      | USACE           | 9/27/2007  | Northeast    |  |
| 144    | Single wood wicket                                                                         | USACE           | N/A        | Southeast    |  |
| 145    | View from lock chamber looking over dam                                                    | USACE           | 8/11/2009  | Southwest    |  |
| 146    | View from lock chamber looking downstream of dam                                           | USACE           | 8/11/2009  | Southwest    |  |
| 147    | Demonstration of how wickets work                                                          | USACE           | N/A        | N/A          |  |
| 148    | Demonstration of how wickets work                                                          | USACE           | N/A        | N/A          |  |
| 149    | In progress view of maneuver boat lifting wickets                                          | USACE           | 8/11/2009  | South        |  |
| 150    | View of dam abutment on Kentucky side of river                                             | USACE           | 8/11/2009  | Southwest    |  |
| 151    | In progress view of maneuver boat lifting wickets                                          | USACE           | 8/11/2009  | South        |  |
| 152    | In progress view of maneuver boat lifting wickets                                          | USACE           | 8/11/2009  | South        |  |
| 153    | Overview of L&D 52 dam, locks, and land side facilities                                    | USACE           | 9/23/1974  | Southeast    |  |
| 154    | Overview of L&D 52 locks and land side facilities                                          | USACE           | 9/18/1973  | Northwest    |  |
| 155    | Raised wickets with maneuver boat in background                                            | USACE           | N/A        | South        |  |
| 156    | Bear traps under repairs                                                                   | USACE           | 9/8/2007   | Northeast    |  |
| 157    | Work on bear traps                                                                         | USACE           | 9/8/2007   | Northeast    |  |
| 158    | Bear traps under repairs                                                                   | USACE           | 9/8/2007   | Northeast    |  |
| 159    | Close up view of raised wickets                                                            | USACE           | 9/10/2007  | Northeast    |  |
| 160    | In progress view of maneuver boat lifting wickets                                          | USACE           | 9/13/2007  | South        |  |
| 161    | Maneuver boat in action along dam                                                          | USACE           | 8/8/2005   | South        |  |
| 162    | Raised wickets near lock chamber                                                           | USACE           |            | Northwest    |  |
| 163    | Raised wickets near lock chamber                                                           | USACE           | 8/12/2015  | Northwest    |  |
| 164    | Demolition debris from Garage/Warehouse                                                    | USACE           | 3/8/2021   | Northeast    |  |