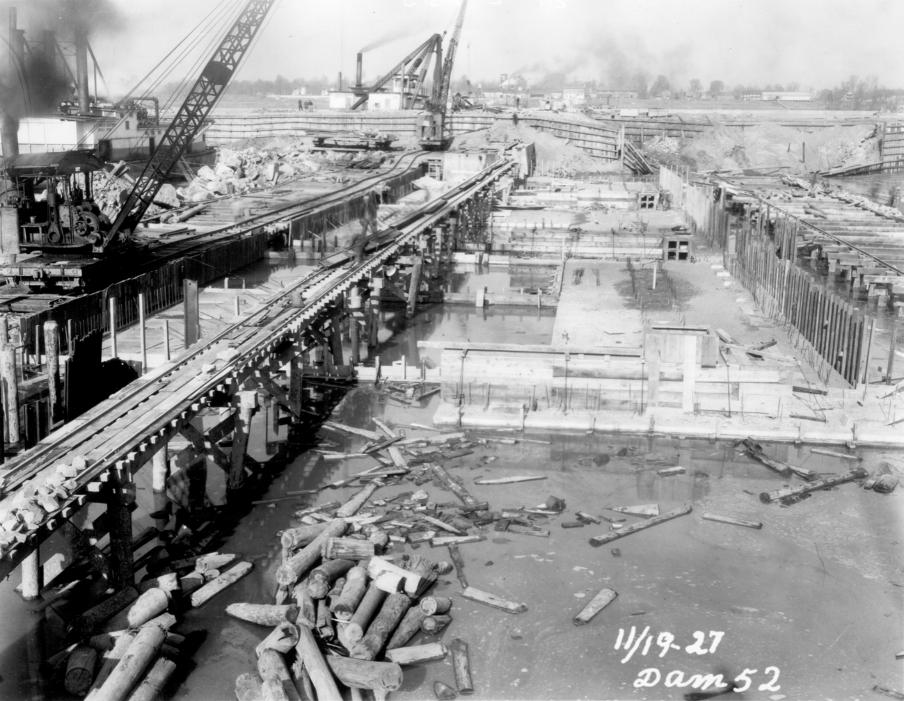

|        | Photographs from Construction to Demolition of Locks and Dam 52                         |                 |            |              |  |
|--------|-----------------------------------------------------------------------------------------|-----------------|------------|--------------|--|
| Photo  |                                                                                         |                 | Date Photo | Direction of |  |
| Number | Photo Description                                                                       | Who Took Photo? | Taken      | Photo        |  |
| 37     | Lock chamber under construction                                                         | USACE           |            | Southeast    |  |
| 38     | Pilings for lock walls under construction                                               | USACE           |            | Southeast    |  |
| 39     | Pilings for lock walls under construction                                               | USACE           | Jun-25     | Northwest    |  |
| 40     | Lock wall under construction (with temporary worker housing in background)              | USACE           |            | Northeast    |  |
| 41     | Lock wall and dam under construction                                                    | USACE           |            | Southwest    |  |
| 42     | Lock wall and dam under construction                                                    | USACE           | 6/1/1926   |              |  |
| 43     | Lock chamber under construction                                                         | USACE           |            | Southeast    |  |
| 44     | Lock chamber under construction                                                         | USACE           | Jun-26     | Southeast    |  |
| 45     | Lock chamber and dam under construction                                                 | USACE           | Jun-26     | Southeast    |  |
| 46     | Temporary power house during construction                                               | USACE           | Jun-26     | Northeast    |  |
| 47     | Lock chamber and coffer dam for dam under construction                                  | USACE           | 6/28/1926  | South        |  |
| 48     | Pilings for dam under construction                                                      | USACE           | 6/28/1926  | Southwest    |  |
| 49     | Lockkeeper's Cottages and Lockkeeper's Housing                                          | USACE           | Jun-26     | Northwest    |  |
| 50     | Lock chamber wall under construction                                                    | USACE           | 6/28/1926  | Northwest    |  |
|        | Dam under construction (with Lockkeeper's Cottages, temporary power house and workers   |                 |            |              |  |
| 51     | housing in background)                                                                  | USACE           | 6/28/1926  | Northeast    |  |
|        | Overview of dam and Lockkeeper's Cottages and Housing, Power House, and temporary power |                 |            |              |  |
| 52     | house and housing in background                                                         | USACE           | 11/12/1927 | Northeast    |  |
|        | Dam construction with Lockkeeper's Cottages and Housing, Power House, and temporary     |                 |            |              |  |
| 53     | power house and worker housing in background                                            | USACE           | 11/12/1927 | Northeast    |  |
| 54     | Fixed dam under construction along south bank of river                                  | USACE           | 11/19/1927 | South        |  |
|        | Dam under construction (with Lockkeeper's Cottages and Housing and Power House in       |                 |            |              |  |
| 55     | background                                                                              | USACE           | 11/19/1927 | Northwest    |  |
|        | Dam under construction (with Lockkeeper's Cottages and Housing and Power House in       |                 |            |              |  |
| 56     | background                                                                              | USACE           | 11/19/1927 | North        |  |
| 57     | Lockkeeper's Cottages and Housing under construction                                    | USACE           | Sep-25     | Northwest    |  |
| 58     | Lockkeeper's Cottages and Housing under construction                                    | USACE           | Sep-25     | East         |  |
| 59     | Dam under construction with south bank of river in background                           | USACE           | 9/1/1928   | Southwest    |  |
| 60     | Bear traps under construction                                                           | USACE           | 9/1/1928   | Southwest    |  |
| 61     | Bear traps under construction                                                           | USACE           | 9/1/1928   | South        |  |
| 62     | Dam under construction                                                                  | USACE           | 9/1/1928   | N/A          |  |
| 63     | Dam under construction                                                                  | USACE           | 9/1/1928   | N/A          |  |
| 64     | Dam under construction                                                                  | USACE           |            | Northeast    |  |
| 65     | Bear traps under construction                                                           | USACE           | 9/8/1928   |              |  |
| 66     | Dam under construction                                                                  | USACE           | 9/20/1928  |              |  |
| 67     | Bear traps under construction                                                           | USACE           | 9/20/1928  |              |  |