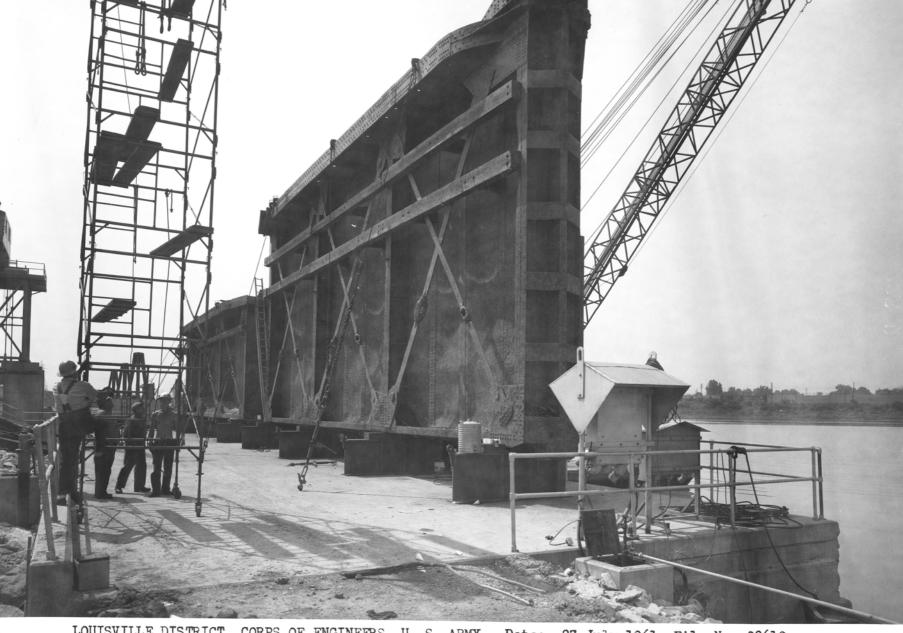

LOUISVILLE DISTRICT, CORPS OF ENGINEERS, U. S. ARMY. Date: 27 July 1961 File No. 32610 Louisville Repair Station - Operations Division.

Upstream face of lower Land Leaf of L & D 52 Miter gate damaged by M/V INCA 4 July 1961, in foreground. Upstream face of Upper Land Leaf of L & D 49 Miter Gate, damaged by M/V CODRINGTON 24 ecember 1960, in background.