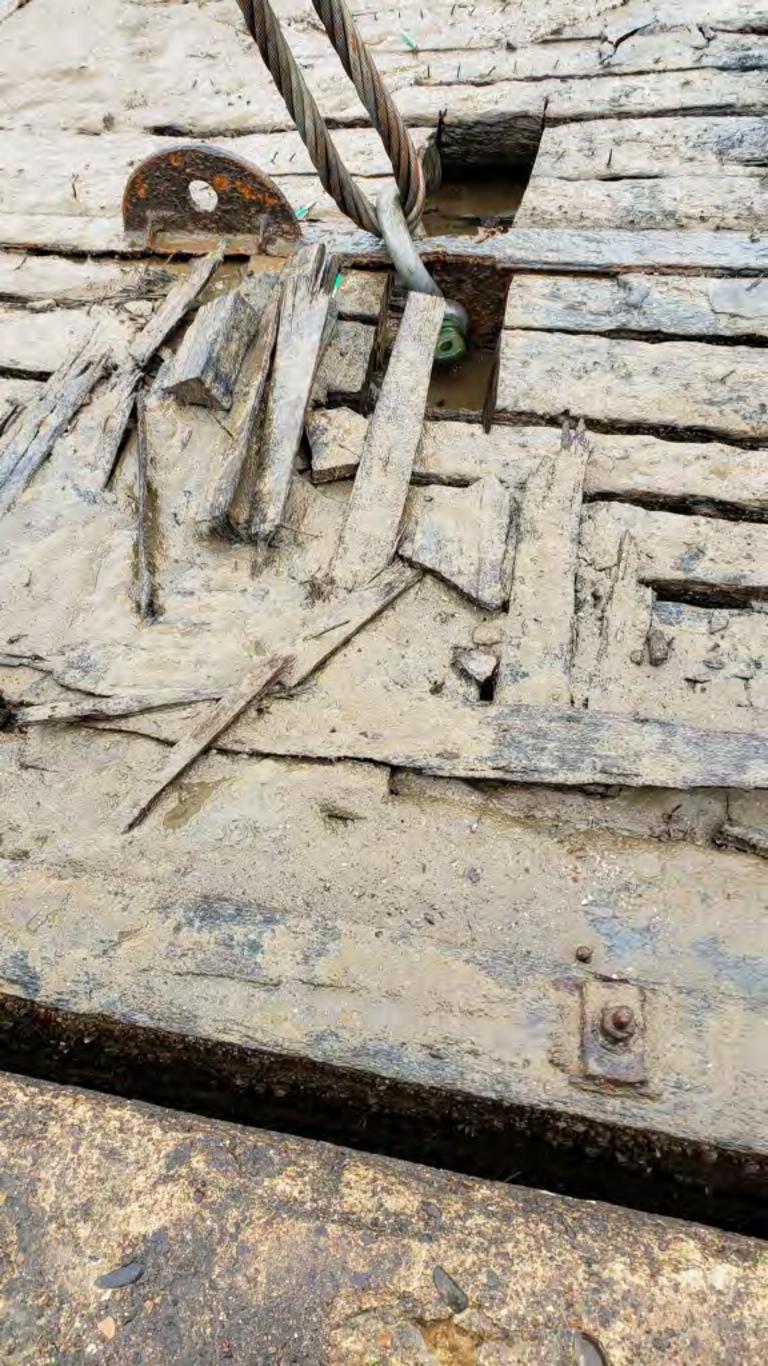

L & D 52 Miter Gate Mdamaged by M/V INCA 4 July 1961.



LOUISVILLE DISTRICT, CORPS OF ENGINEERS, U. S. ARMY. Date: 27 July 1961 File No. 32610 Louisville Repair Station - Operations Division.

Upstream face of lower Land Leaf of L & D 52 Miter gate damaged by M/V INCA 4 July 1961, in foreground. Upstream face of Upper Land Leaf of L & D 49 Miter Gate, damaged by M/V CODRINGTON 24 ecember 1960, in background.



LOUISVILLE DISTRICT, CORPS OF ENGINEERS, U. S. ARMY. Date: 27 July 1961 File No. 32611 Louisville Repair Station - Operations Division.

Downstream face of Lower Land Leaf of L & D 52 Miter gate damaged by M/V INCA on 4 July 1961.