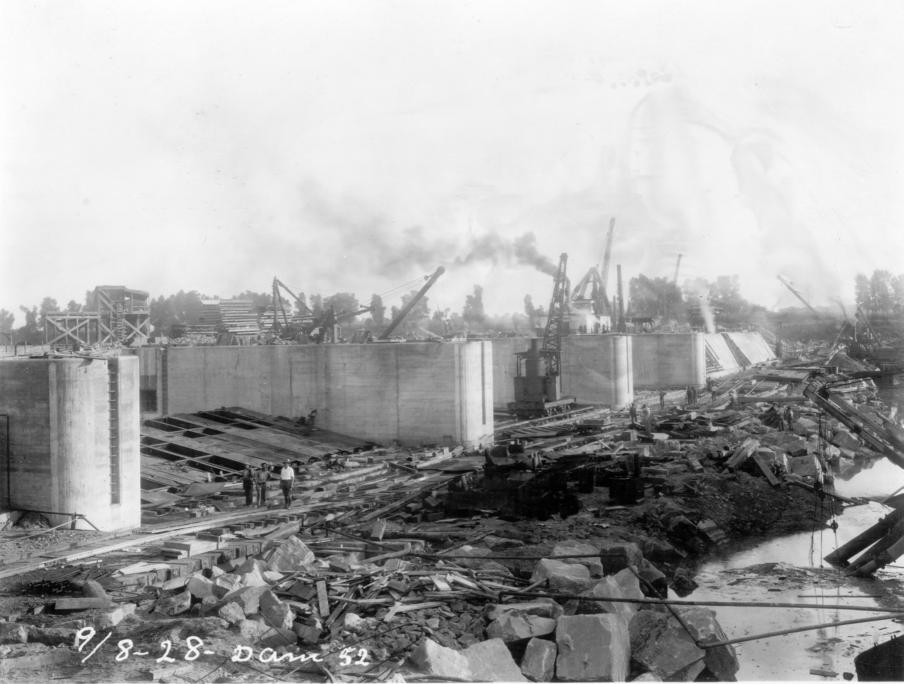

Sincerely,

Nathan A. Moulder Chief, Planning Section

Enclosure

|        | Photographs from Construction to Demolition of Locks and Dam 52                   |                 |            |              |  |
|--------|-----------------------------------------------------------------------------------|-----------------|------------|--------------|--|
| Photo  |                                                                                   |                 | Date Photo | Direction of |  |
| Number | Photo Description                                                                 | Who Took Photo? | Taken      | Photo        |  |
| 1      | Bear traps under construction                                                     | USACE           | 9/8/1928   | South        |  |
| 2      | Chanoine weir under construction                                                  | USACE           | 9/1/1927   | North        |  |
| 3      | Piling for bear traps under construction                                          | USACE           | 9/1/1927   | Northeast    |  |
| 4      | Piling for lock walls under construction                                          | USACE           | No Date    | West         |  |
| 5      | First pass cofferdam under construction                                           | USACE           | 6/28/1926  | Southwest    |  |
| 6      | Fixed dam under construction                                                      | USACE           | 9/20/1928  | North        |  |
| 7      | Construction of dam and flooded boat                                              | USACE           | 8/2/1926   | Unknown      |  |
| 8      | Land wall of lock under construction                                              | USACE           | No Date    | Northwest    |  |
| 9      | Construction of lock wall(?)                                                      | USACE           | No Date    | Southeast    |  |
| 10     | Construction of lock                                                              | USACE           | 8/2/1926   | Southeast    |  |
| 11     | Construction of lock                                                              | USACE           | 8/15/1926  | Southeast    |  |
| 12     | Construction of dam                                                               | USACE           | 8/16/1926  | Southwest    |  |
| 13     | Construction of dam                                                               | USACE           | 8/3/1927   | Southeast    |  |
| 14     | Construction of dam (background) with lock chamber in foreground                  | USACE           | 8/3/1927   | Southwest    |  |
| 15     | Construction of dam                                                               | USACE           | 8/4/1927   | Southwest    |  |
| 16     | Construction boat at dam                                                          | USACE           |            | Southeast    |  |
| 17     | Construction of dam (with Lockkeeper's Cottages in background)                    | USACE           | 8/24/1927  | North        |  |
| 18     | Construction of dam                                                               | USACE           | 8/24/1927  | Southeast    |  |
| 19     | Construction of dam flooded                                                       | USACE           | 8/24/1927  | Southwest    |  |
| 20     | Construction of dam (background) with lock chamber in foreground                  | USACE           | 8/24/1927  | Southwest    |  |
| 21     | Power House under construction                                                    | USACE           | 8/24/1927  | Northeast    |  |
| 22     | Dam under construction                                                            | USACE           | 8/10/1928  | Southwest    |  |
| 23     | Dam under construction                                                            | USACE           | 8/10/1928  | South        |  |
| 24     | Dam under construction (with Lockkeeper's Cottages in background)                 | USACE           | 8/10/1928  | Northeast    |  |
| 25     | Dam under construction (with Power House and Lockkeeper's Cottages in background) | USACE           | 8/10/1928  | Northeast    |  |
| 26     | Lock chamber under construction                                                   | USACE           | 6/25/1925  |              |  |
| 27     | Dam under construction                                                            | USACE           |            | Southwest    |  |
| 28     | Lock wall under construction                                                      | USACE           | 7/15/1926  | Northeast    |  |
| 29     | Dam under construction (with Lockkeeper's Cottages in background)                 | USACE           | 7/15/1926  | North        |  |
| 30     | Dam under construction                                                            | USACE           |            | Southwest    |  |
| 31     | Dam under construction with workers posing                                        | USACE           |            | Southwest    |  |
| 32     | Dam under construction                                                            | USACE           | 7/15/1926  |              |  |
| 33     | Dam under construction (with Lockkeeper's Cottages in background)                 | USACE           | 7/28/1926  |              |  |
| 34     | Temporary construction office at Lock and Dam 52                                  | USACE           | 6/26/1926  |              |  |
| 35     | Clubhouse built for construction crews in support of Lock and Dam 52              | USACE           | Jun-25     |              |  |
| 36     | Temporary construction housing at Lock and Dam 52                                 | USACE           | Jun-25     |              |  |