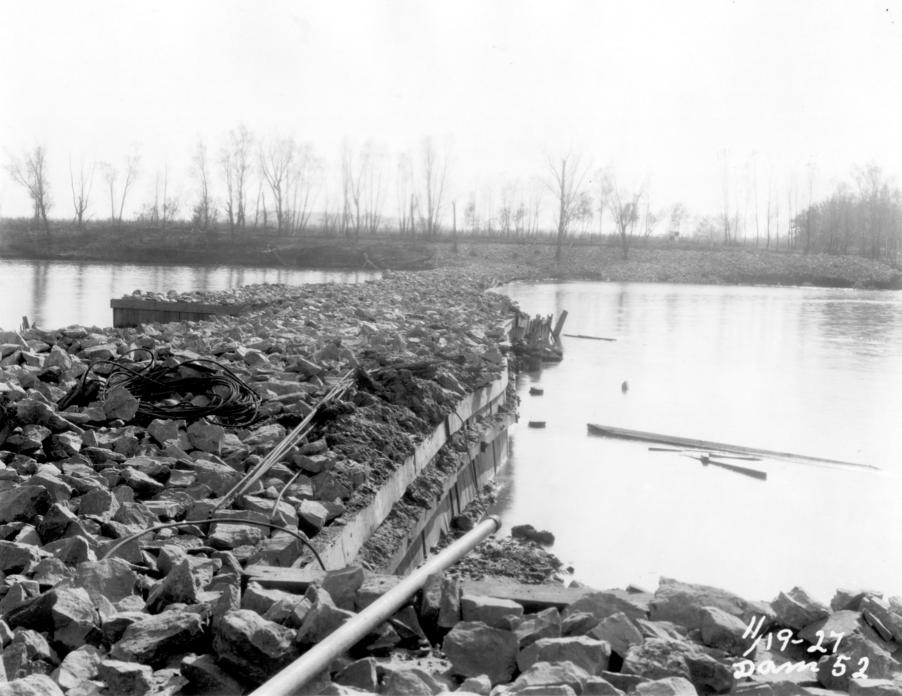

|        | Photographs from Construction to Demolition of Locks and Dam 52                         |                 |            |              |  |
|--------|-----------------------------------------------------------------------------------------|-----------------|------------|--------------|--|
| Photo  |                                                                                         |                 | Date Photo | Direction of |  |
| Number | Photo Description                                                                       | Who Took Photo? | Taken      | Photo        |  |
| 37     | Lock chamber under construction                                                         | USACE           |            | Southeast    |  |
| 38     | Pilings for lock walls under construction                                               | USACE           |            | Southeast    |  |
| 39     | Pilings for lock walls under construction                                               | USACE           | Jun-25     | Northwest    |  |
| 40     | Lock wall under construction (with temporary worker housing in background)              | USACE           |            | Northeast    |  |
| 41     | Lock wall and dam under construction                                                    | USACE           |            | Southwest    |  |
| 42     | Lock wall and dam under construction                                                    | USACE           | 6/1/1926   |              |  |
| 43     | Lock chamber under construction                                                         | USACE           |            | Southeast    |  |
| 44     | Lock chamber under construction                                                         | USACE           | Jun-26     | Southeast    |  |
| 45     | Lock chamber and dam under construction                                                 | USACE           | Jun-26     | Southeast    |  |
| 46     | Temporary power house during construction                                               | USACE           | Jun-26     | Northeast    |  |
| 47     | Lock chamber and coffer dam for dam under construction                                  | USACE           | 6/28/1926  | South        |  |
| 48     | Pilings for dam under construction                                                      | USACE           | 6/28/1926  | Southwest    |  |
| 49     | Lockkeeper's Cottages and Lockkeeper's Housing                                          | USACE           | Jun-26     | Northwest    |  |
| 50     | Lock chamber wall under construction                                                    | USACE           | 6/28/1926  | Northwest    |  |
|        | Dam under construction (with Lockkeeper's Cottages, temporary power house and workers   |                 |            |              |  |
| 51     | housing in background)                                                                  | USACE           | 6/28/1926  | Northeast    |  |
|        | Overview of dam and Lockkeeper's Cottages and Housing, Power House, and temporary power |                 |            |              |  |
| 52     | house and housing in background                                                         | USACE           | 11/12/1927 | Northeast    |  |
|        | Dam construction with Lockkeeper's Cottages and Housing, Power House, and temporary     |                 |            |              |  |
| 53     | power house and worker housing in background                                            | USACE           | 11/12/1927 | Northeast    |  |
| 54     | Fixed dam under construction along south bank of river                                  | USACE           | 11/19/1927 | South        |  |
|        | Dam under construction (with Lockkeeper's Cottages and Housing and Power House in       |                 |            |              |  |
| 55     | background                                                                              | USACE           | 11/19/1927 | Northwest    |  |
|        | Dam under construction (with Lockkeeper's Cottages and Housing and Power House in       |                 |            |              |  |
| 56     | background                                                                              | USACE           | 11/19/1927 | North        |  |
| 57     | Lockkeeper's Cottages and Housing under construction                                    | USACE           | Sep-25     | Northwest    |  |
| 58     | Lockkeeper's Cottages and Housing under construction                                    | USACE           | Sep-25     | East         |  |
| 59     | Dam under construction with south bank of river in background                           | USACE           | 9/1/1928   | Southwest    |  |
| 60     | Bear traps under construction                                                           | USACE           | 9/1/1928   | Southwest    |  |
| 61     | Bear traps under construction                                                           | USACE           | 9/1/1928   | South        |  |
| 62     | Dam under construction                                                                  | USACE           | 9/1/1928   | N/A          |  |
| 63     | Dam under construction                                                                  | USACE           | 9/1/1928   | N/A          |  |
| 64     | Dam under construction                                                                  | USACE           |            | Northeast    |  |
| 65     | Bear traps under construction                                                           | USACE           | 9/8/1928   |              |  |
| 66     | Dam under construction                                                                  | USACE           | 9/20/1928  |              |  |
| 67     | Bear traps under construction                                                           | USACE           | 9/20/1928  |              |  |