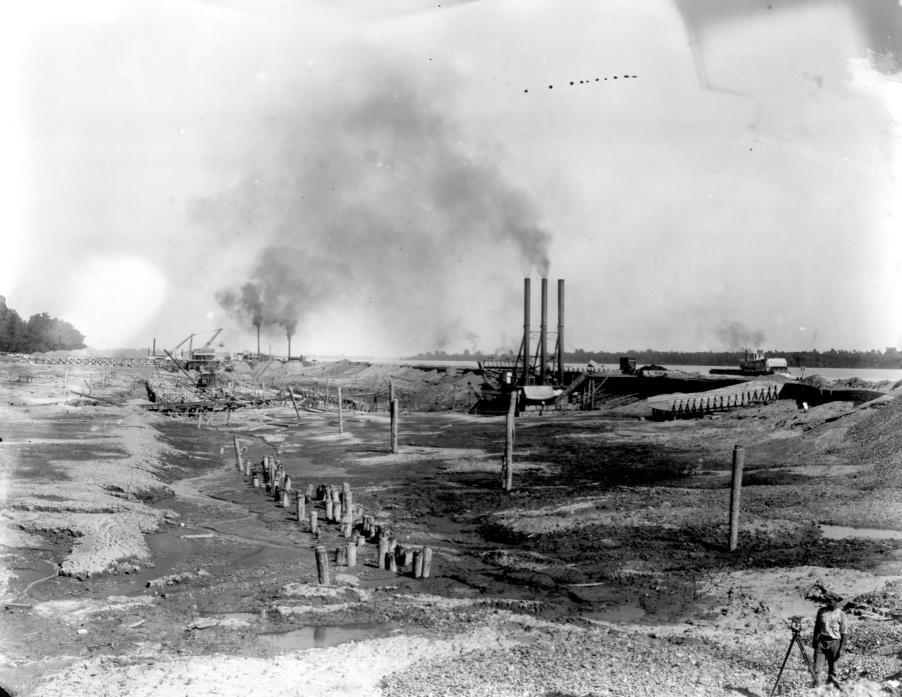

Sincerely,

Nathan A. Moulder Chief, Planning Section

Enclosure

|        | Photographs from Construction to Demolition of Locks and Dam 52                   |                 |            |              |  |
|--------|-----------------------------------------------------------------------------------|-----------------|------------|--------------|--|
| Photo  |                                                                                   |                 | Date Photo | Direction of |  |
| Number | Photo Description                                                                 | Who Took Photo? | Taken      | Photo        |  |
| 1      | Bear traps under construction                                                     | USACE           | 9/8/1928   | South        |  |
| 2      | Chanoine weir under construction                                                  | USACE           | 9/1/1927   | North        |  |
| 3      | Piling for bear traps under construction                                          | USACE           | 9/1/1927   | Northeast    |  |
| 4      | Piling for lock walls under construction                                          | USACE           | No Date    | West         |  |
| 5      | First pass cofferdam under construction                                           | USACE           | 6/28/1926  | Southwest    |  |
| 6      | Fixed dam under construction                                                      | USACE           | 9/20/1928  | North        |  |
| 7      | Construction of dam and flooded boat                                              | USACE           | 8/2/1926   | Unknown      |  |
| 8      | Land wall of lock under construction                                              | USACE           | No Date    | Northwest    |  |
| 9      | Construction of lock wall(?)                                                      | USACE           | No Date    | Southeast    |  |
| 10     | Construction of lock                                                              | USACE           | 8/2/1926   | Southeast    |  |
| 11     | Construction of lock                                                              | USACE           | 8/15/1926  | Southeast    |  |
| 12     | Construction of dam                                                               | USACE           | 8/16/1926  | Southwest    |  |
| 13     | Construction of dam                                                               | USACE           | 8/3/1927   | Southeast    |  |
| 14     | Construction of dam (background) with lock chamber in foreground                  | USACE           | 8/3/1927   | Southwest    |  |
| 15     | Construction of dam                                                               | USACE           | 8/4/1927   | Southwest    |  |
| 16     | Construction boat at dam                                                          | USACE           |            | Southeast    |  |
| 17     | Construction of dam (with Lockkeeper's Cottages in background)                    | USACE           | 8/24/1927  | North        |  |
| 18     | Construction of dam                                                               | USACE           | 8/24/1927  | Southeast    |  |
| 19     | Construction of dam flooded                                                       | USACE           | 8/24/1927  | Southwest    |  |
| 20     | Construction of dam (background) with lock chamber in foreground                  | USACE           | 8/24/1927  | Southwest    |  |
| 21     | Power House under construction                                                    | USACE           | 8/24/1927  | Northeast    |  |
| 22     | Dam under construction                                                            | USACE           | 8/10/1928  | Southwest    |  |
| 23     | Dam under construction                                                            | USACE           | 8/10/1928  | South        |  |
| 24     | Dam under construction (with Lockkeeper's Cottages in background)                 | USACE           | 8/10/1928  | Northeast    |  |
| 25     | Dam under construction (with Power House and Lockkeeper's Cottages in background) | USACE           | 8/10/1928  | Northeast    |  |
| 26     | Lock chamber under construction                                                   | USACE           | 6/25/1925  |              |  |
| 27     | Dam under construction                                                            | USACE           |            | Southwest    |  |
| 28     | Lock wall under construction                                                      | USACE           | 7/15/1926  | Northeast    |  |
| 29     | Dam under construction (with Lockkeeper's Cottages in background)                 | USACE           | 7/15/1926  | North        |  |
| 30     | Dam under construction                                                            | USACE           |            | Southwest    |  |
| 31     | Dam under construction with workers posing                                        | USACE           |            | Southwest    |  |
| 32     | Dam under construction                                                            | USACE           | 7/15/1926  |              |  |
| 33     | Dam under construction (with Lockkeeper's Cottages in background)                 | USACE           | 7/28/1926  |              |  |
| 34     | Temporary construction office at Lock and Dam 52                                  | USACE           | 6/26/1926  |              |  |
| 35     | Clubhouse built for construction crews in support of Lock and Dam 52              | USACE           | Jun-25     |              |  |
| 36     | Temporary construction housing at Lock and Dam 52                                 | USACE           | Jun-25     |              |  |