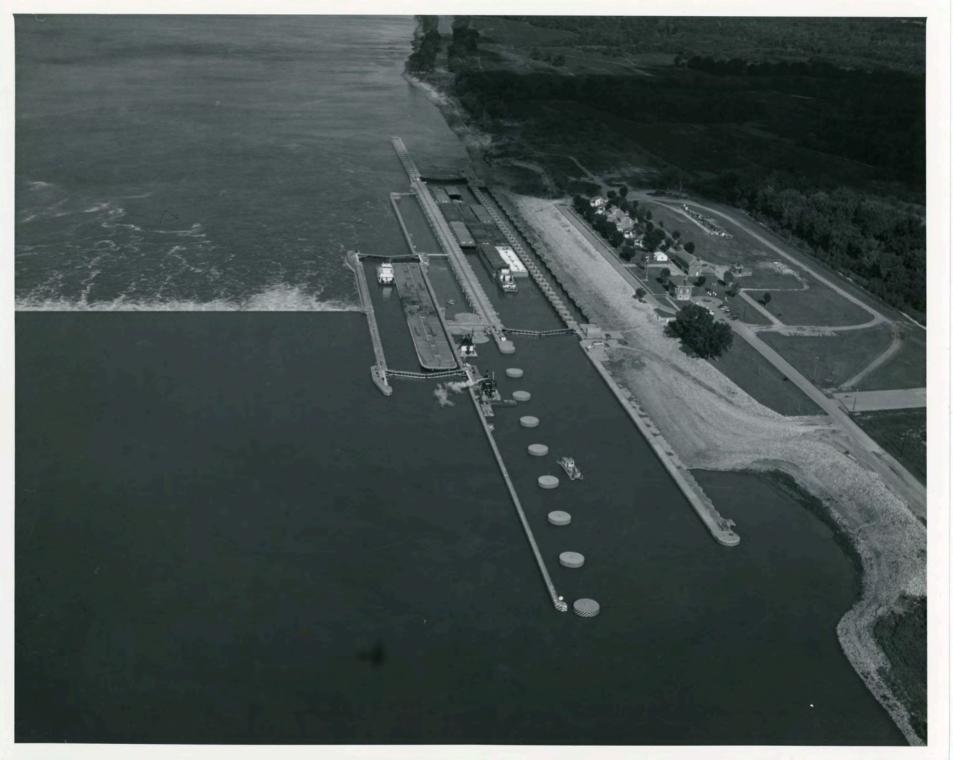

Y. Date: 25 July 1961. File No. 32612 Louisville Repair Station - Operations Division.

Downstream Face of Lower Land Leaf of L & D 52 Miter Gate Mdamaged by M/V INCA 4 July 1961.



LOUISVILLE DISTRICT, CORPS OF ENGINEERS, U. S. ARMY. Date: 27 July 1961 File No. 32610 Louisville Repair Station - Operations Division.

Upstream face of lower Land Leaf of L & D 52 Miter gate damaged by M/V INCA 4 July 1961, in foreground. Upstream face of Upper Land Leaf of L & D 49 Miter Gate, damaged by M/V CODRINGTON 24 ecember 1960, in background.



LOUISVILLE DISTRICT, CORPS OF ENGINEERS, U. S. ARMY. Date: 27 July 1961 File No. 32611 Louisville Repair Station - Operations Division.

Downstream face of Lower Land Leaf of L & D 52 Miter gate damaged by M/V INCA on 4 July 1961.