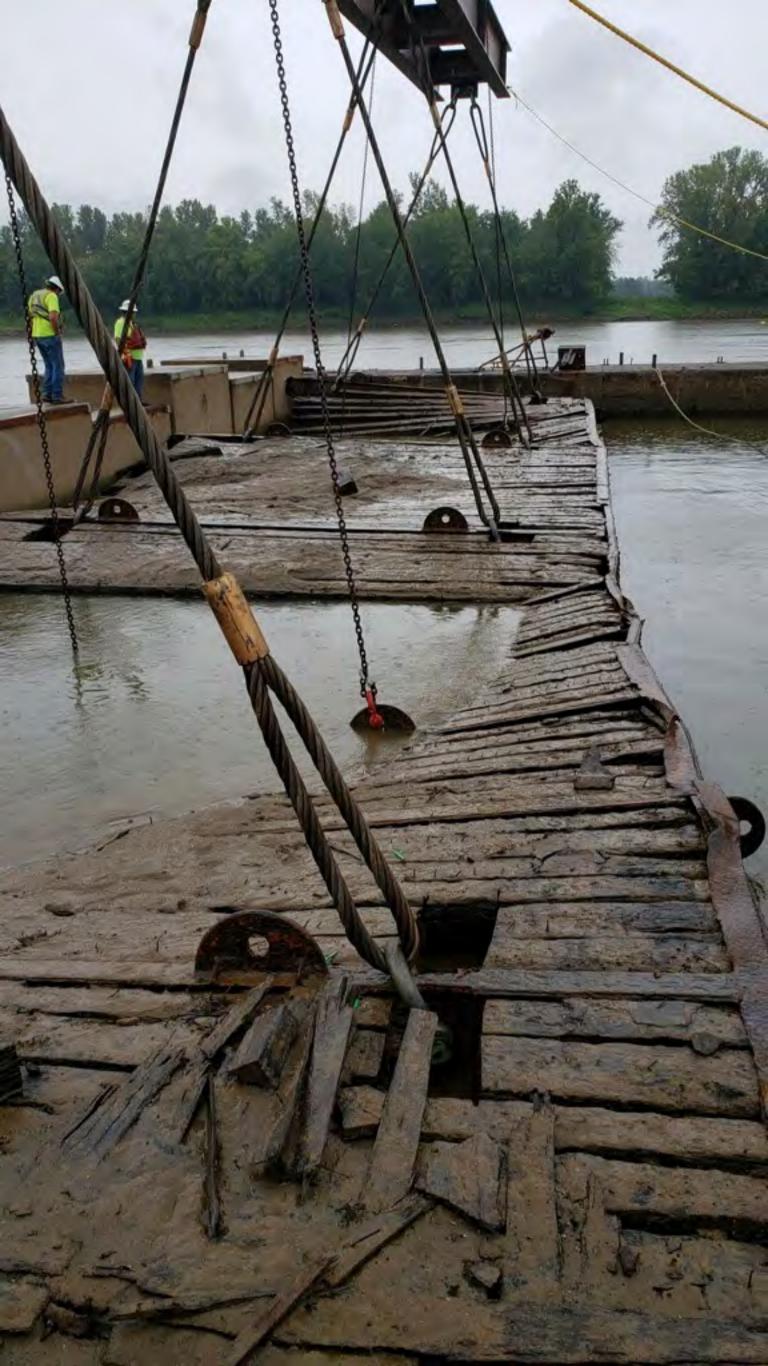

52 Miter Gate Mdamaged by M/V INCA 4 July 1961.



LOUISVILLE DISTRICT, CORPS OF ENGINEERS, U. S. ARMY. Date: 27 July 1961 File No. 32610 Louisville Repair Station - Operations Division.

Upstream face of lower Land Leaf of L & D 52 Miter gate damaged by M/V INCA 4 July 1961, in foreground. Upstream face of Upper Land Leaf of L & D 49 Miter Gate, damaged by M/V CODRINGTON 24 ecember 1960, in background.



LOUISVILLE DISTRICT, CORPS OF ENGINEERS, U. S. ARMY. Date: 27 July 1961 File No. 32611 Louisville Repair Station - Operations Division.

Downstream face of Lower Land Leaf of L & D 52 Miter gate damaged by M/V INCA on 4 July 1961.