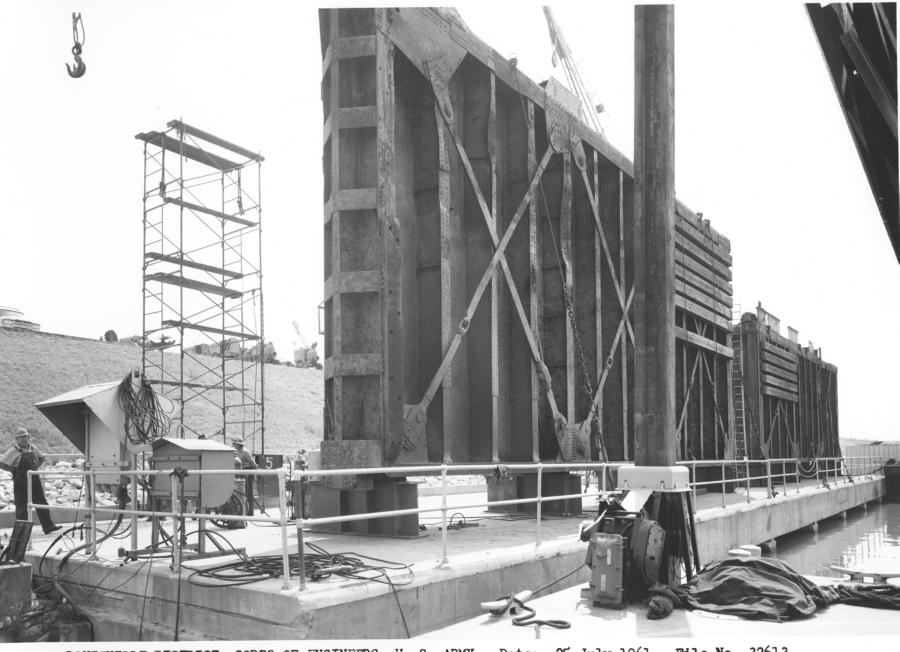

LOUISVILLE DISTRICT, CORPS OF ENGINEERS, U. S. ARMY. Date: 25 July 1961. File No. 32613
Louisville Repair Station - Operations Division.

Downstream face of Lower Land Leaf of L & D 52 Miter Gate damaged by M/V INCA 4 July 1961, in foreground. Downstream face of Upper Land Leaf of L & D 49 Miter Gate damaged by M/V CODRINGTON, 24 December 1960, in background.