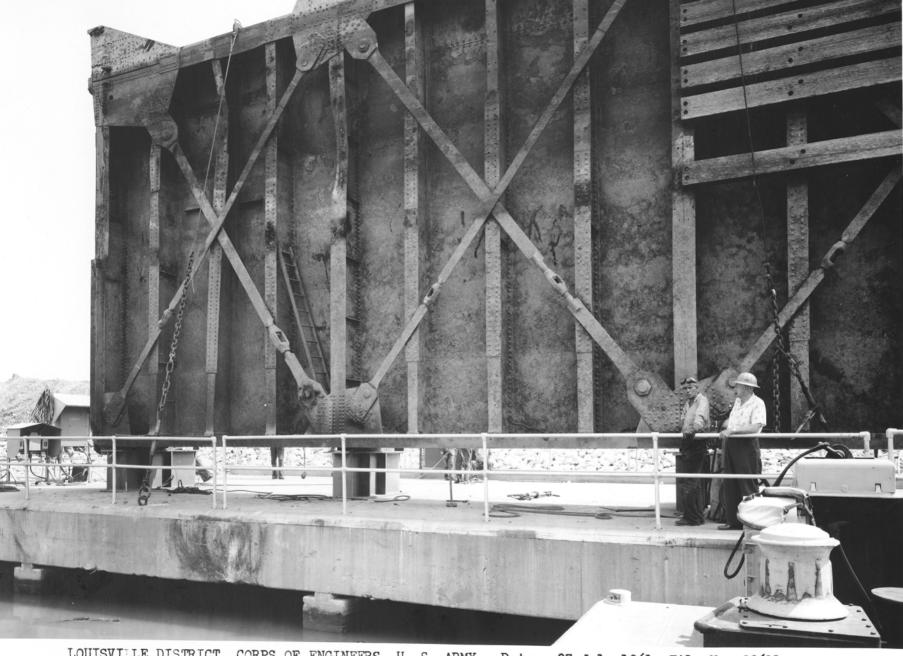

LOUISVILLE DISTRICT, CORPS OF ENGINEERS, U. S. ARMY. Date: 27 July 1961 File No. 32611 Louisville Repair Station - Operations Division.

Downstream face of Lower Land Leaf of L & D 52 Miter gate damaged by M/V INCA on 4 July 1961.