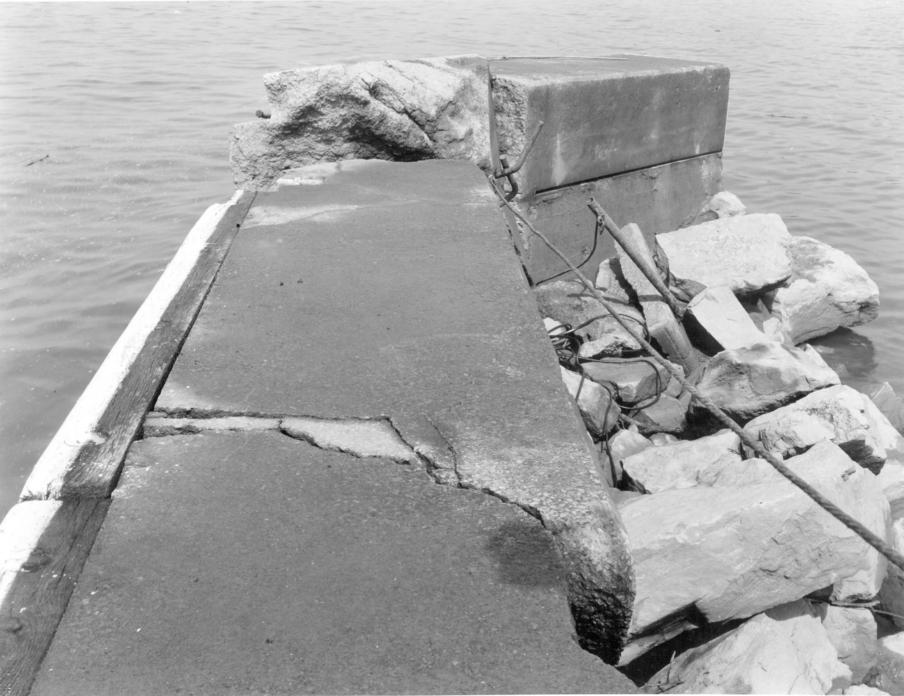

File 7136

WAR DEPARTMENT, U. S. ENGINEER OFFICE, LOUISVILLE DISTRICT.
Ohio River-- Lock and Dam No. 52.
Lock Land Wall and Operations Building.

Date: 14 August 1946

File No. 19045

Ohio River -- Lock and Dam No. 52. Lock River Wall. View showing leakage in lock wall.