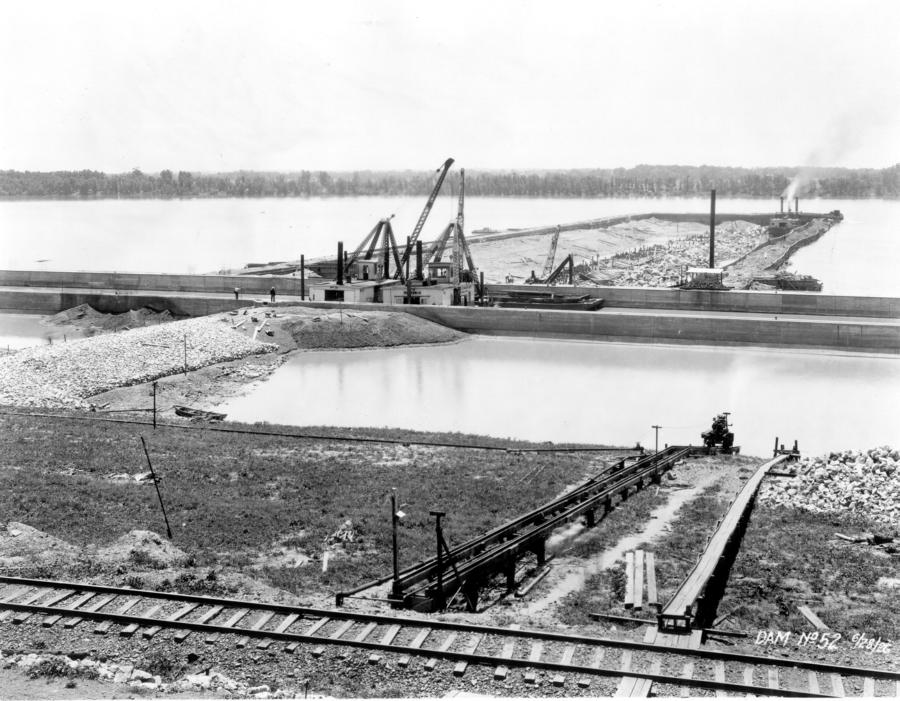

Sincerely,

Nathan A. Moulder Chief, Planning Section

Enclosure

|        | Photographs from Construction to Demolition of Locks and Dam 52                   |                 |            |              |  |
|--------|-----------------------------------------------------------------------------------|-----------------|------------|--------------|--|
| Photo  |                                                                                   |                 | Date Photo | Direction of |  |
| Number | Photo Description                                                                 | Who Took Photo? | Taken      | Photo        |  |
| 1      | Bear traps under construction                                                     | USACE           | 9/8/1928   | South        |  |
| 2      | Chanoine weir under construction                                                  | USACE           | 9/1/1927   | North        |  |
| 3      | Piling for bear traps under construction                                          | USACE           | 9/1/1927   | Northeast    |  |
| 4      | Piling for lock walls under construction                                          | USACE           | No Date    | West         |  |
| 5      | First pass cofferdam under construction                                           | USACE           | 6/28/1926  | Southwest    |  |
| 6      | Fixed dam under construction                                                      | USACE           | 9/20/1928  | North        |  |
| 7      | Construction of dam and flooded boat                                              | USACE           | 8/2/1926   | Unknown      |  |
| 8      | Land wall of lock under construction                                              | USACE           | No Date    | Northwest    |  |
| 9      | Construction of lock wall(?)                                                      | USACE           | No Date    | Southeast    |  |
| 10     | Construction of lock                                                              | USACE           | 8/2/1926   | Southeast    |  |
| 11     | Construction of lock                                                              | USACE           | 8/15/1926  | Southeast    |  |
| 12     | Construction of dam                                                               | USACE           | 8/16/1926  | Southwest    |  |
| 13     | Construction of dam                                                               | USACE           | 8/3/1927   | Southeast    |  |
| 14     | Construction of dam (background) with lock chamber in foreground                  | USACE           | 8/3/1927   | Southwest    |  |
| 15     | Construction of dam                                                               | USACE           | 8/4/1927   | Southwest    |  |
| 16     | Construction boat at dam                                                          | USACE           |            | Southeast    |  |
| 17     | Construction of dam (with Lockkeeper's Cottages in background)                    | USACE           | 8/24/1927  | North        |  |
| 18     | Construction of dam                                                               | USACE           | 8/24/1927  | Southeast    |  |
| 19     | Construction of dam flooded                                                       | USACE           | 8/24/1927  | Southwest    |  |
| 20     | Construction of dam (background) with lock chamber in foreground                  | USACE           | 8/24/1927  | Southwest    |  |
| 21     | Power House under construction                                                    | USACE           | 8/24/1927  | Northeast    |  |
| 22     | Dam under construction                                                            | USACE           | 8/10/1928  | Southwest    |  |
| 23     | Dam under construction                                                            | USACE           | 8/10/1928  | South        |  |
| 24     | Dam under construction (with Lockkeeper's Cottages in background)                 | USACE           | 8/10/1928  | Northeast    |  |
| 25     | Dam under construction (with Power House and Lockkeeper's Cottages in background) | USACE           | 8/10/1928  | Northeast    |  |
| 26     | Lock chamber under construction                                                   | USACE           | 6/25/1925  |              |  |
| 27     | Dam under construction                                                            | USACE           |            | Southwest    |  |
| 28     | Lock wall under construction                                                      | USACE           | 7/15/1926  | Northeast    |  |
| 29     | Dam under construction (with Lockkeeper's Cottages in background)                 | USACE           | 7/15/1926  | North        |  |
| 30     | Dam under construction                                                            | USACE           |            | Southwest    |  |
| 31     | Dam under construction with workers posing                                        | USACE           |            | Southwest    |  |
| 32     | Dam under construction                                                            | USACE           | 7/15/1926  |              |  |
| 33     | Dam under construction (with Lockkeeper's Cottages in background)                 | USACE           | 7/28/1926  |              |  |
| 34     | Temporary construction office at Lock and Dam 52                                  | USACE           | 6/26/1926  |              |  |
| 35     | Clubhouse built for construction crews in support of Lock and Dam 52              | USACE           | Jun-25     |              |  |
| 36     | Temporary construction housing at Lock and Dam 52                                 | USACE           | Jun-25     |              |  |

|        | Photographs from Construction to Demolition of Locks and Dam 52                         |                 |            |              |  |
|--------|-----------------------------------------------------------------------------------------|-----------------|------------|--------------|--|
| Photo  |                                                                                         |                 | Date Photo | Direction of |  |
| Number | Photo Description                                                                       | Who Took Photo? | Taken      | Photo        |  |
| 37     | Lock chamber under construction                                                         | USACE           |            | Southeast    |  |
| 38     | Pilings for lock walls under construction                                               | USACE           |            | Southeast    |  |
| 39     | Pilings for lock walls under construction                                               | USACE           | Jun-25     | Northwest    |  |
| 40     | Lock wall under construction (with temporary worker housing in background)              | USACE           |            | Northeast    |  |
| 41     | Lock wall and dam under construction                                                    | USACE           |            | Southwest    |  |
| 42     | Lock wall and dam under construction                                                    | USACE           | 6/1/1926   |              |  |
| 43     | Lock chamber under construction                                                         | USACE           |            | Southeast    |  |
| 44     | Lock chamber under construction                                                         | USACE           | Jun-26     | Southeast    |  |
| 45     | Lock chamber and dam under construction                                                 | USACE           | Jun-26     | Southeast    |  |
| 46     | Temporary power house during construction                                               | USACE           | Jun-26     | Northeast    |  |
| 47     | Lock chamber and coffer dam for dam under construction                                  | USACE           | 6/28/1926  | South        |  |
| 48     | Pilings for dam under construction                                                      | USACE           | 6/28/1926  | Southwest    |  |
| 49     | Lockkeeper's Cottages and Lockkeeper's Housing                                          | USACE           | Jun-26     | Northwest    |  |
| 50     | Lock chamber wall under construction                                                    | USACE           | 6/28/1926  | Northwest    |  |
|        | Dam under construction (with Lockkeeper's Cottages, temporary power house and workers   |                 |            |              |  |
| 51     | housing in background)                                                                  | USACE           | 6/28/1926  | Northeast    |  |
|        | Overview of dam and Lockkeeper's Cottages and Housing, Power House, and temporary power |                 |            |              |  |
| 52     | house and housing in background                                                         | USACE           | 11/12/1927 | Northeast    |  |
|        | Dam construction with Lockkeeper's Cottages and Housing, Power House, and temporary     |                 |            |              |  |
| 53     | power house and worker housing in background                                            | USACE           | 11/12/1927 | Northeast    |  |
| 54     | Fixed dam under construction along south bank of river                                  | USACE           | 11/19/1927 | South        |  |
|        | Dam under construction (with Lockkeeper's Cottages and Housing and Power House in       |                 |            |              |  |
| 55     | background                                                                              | USACE           | 11/19/1927 | Northwest    |  |
|        | Dam under construction (with Lockkeeper's Cottages and Housing and Power House in       |                 |            |              |  |
| 56     | background                                                                              | USACE           | 11/19/1927 | North        |  |
| 57     | Lockkeeper's Cottages and Housing under construction                                    | USACE           | Sep-25     | Northwest    |  |
| 58     | Lockkeeper's Cottages and Housing under construction                                    | USACE           | Sep-25     | East         |  |
| 59     | Dam under construction with south bank of river in background                           | USACE           | 9/1/1928   | Southwest    |  |
| 60     | Bear traps under construction                                                           | USACE           | 9/1/1928   | Southwest    |  |
| 61     | Bear traps under construction                                                           | USACE           | 9/1/1928   | South        |  |
| 62     | Dam under construction                                                                  | USACE           | 9/1/1928   | N/A          |  |
| 63     | Dam under construction                                                                  | USACE           | 9/1/1928   | N/A          |  |
| 64     | Dam under construction                                                                  | USACE           |            | Northeast    |  |
| 65     | Bear traps under construction                                                           | USACE           | 9/8/1928   |              |  |
| 66     | Dam under construction                                                                  | USACE           | 9/20/1928  |              |  |
| 67     | Bear traps under construction                                                           | USACE           | 9/20/1928  |              |  |