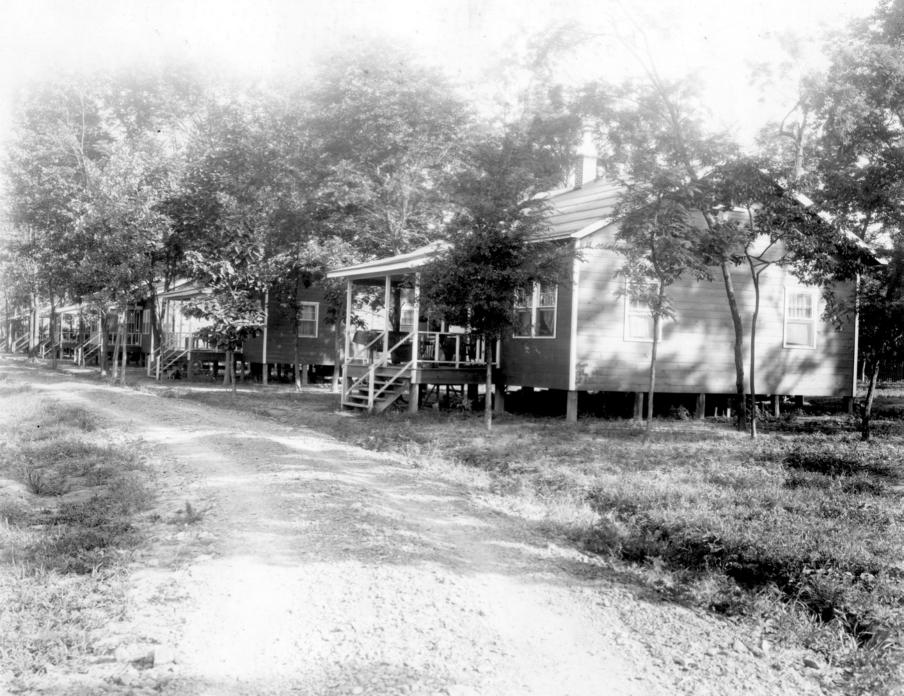

Sincerely,

Nathan A. Moulder Chief, Planning Section

Enclosure

|        | Photographs from Construction to Demolition of Locks and Dam 52                   |                 |            |              |  |
|--------|-----------------------------------------------------------------------------------|-----------------|------------|--------------|--|
| Photo  |                                                                                   |                 | Date Photo | Direction of |  |
| Number | Photo Description                                                                 | Who Took Photo? | Taken      | Photo        |  |
| 1      | Bear traps under construction                                                     | USACE           | 9/8/1928   | South        |  |
| 2      | Chanoine weir under construction                                                  | USACE           | 9/1/1927   | North        |  |
| 3      | Piling for bear traps under construction                                          | USACE           | 9/1/1927   | Northeast    |  |
| 4      | Piling for lock walls under construction                                          | USACE           | No Date    | West         |  |
| 5      | First pass cofferdam under construction                                           | USACE           | 6/28/1926  | Southwest    |  |
| 6      | Fixed dam under construction                                                      | USACE           | 9/20/1928  | North        |  |
| 7      | Construction of dam and flooded boat                                              | USACE           | 8/2/1926   | Unknown      |  |
| 8      | Land wall of lock under construction                                              | USACE           | No Date    | Northwest    |  |
| 9      | Construction of lock wall(?)                                                      | USACE           | No Date    | Southeast    |  |
| 10     | Construction of lock                                                              | USACE           | 8/2/1926   | Southeast    |  |
| 11     | Construction of lock                                                              | USACE           | 8/15/1926  | Southeast    |  |
| 12     | Construction of dam                                                               | USACE           | 8/16/1926  | Southwest    |  |
| 13     | Construction of dam                                                               | USACE           | 8/3/1927   | Southeast    |  |
| 14     | Construction of dam (background) with lock chamber in foreground                  | USACE           | 8/3/1927   | Southwest    |  |
| 15     | Construction of dam                                                               | USACE           | 8/4/1927   | Southwest    |  |
| 16     | Construction boat at dam                                                          | USACE           |            | Southeast    |  |
| 17     | Construction of dam (with Lockkeeper's Cottages in background)                    | USACE           | 8/24/1927  | North        |  |
| 18     | Construction of dam                                                               | USACE           | 8/24/1927  | Southeast    |  |
| 19     | Construction of dam flooded                                                       | USACE           | 8/24/1927  | Southwest    |  |
| 20     | Construction of dam (background) with lock chamber in foreground                  | USACE           | 8/24/1927  | Southwest    |  |
| 21     | Power House under construction                                                    | USACE           | 8/24/1927  | Northeast    |  |
| 22     | Dam under construction                                                            | USACE           | 8/10/1928  | Southwest    |  |
| 23     | Dam under construction                                                            | USACE           | 8/10/1928  | South        |  |
| 24     | Dam under construction (with Lockkeeper's Cottages in background)                 | USACE           | 8/10/1928  | Northeast    |  |
| 25     | Dam under construction (with Power House and Lockkeeper's Cottages in background) | USACE           | 8/10/1928  | Northeast    |  |
| 26     | Lock chamber under construction                                                   | USACE           | 6/25/1925  |              |  |
| 27     | Dam under construction                                                            | USACE           |            | Southwest    |  |
| 28     | Lock wall under construction                                                      | USACE           | 7/15/1926  | Northeast    |  |
| 29     | Dam under construction (with Lockkeeper's Cottages in background)                 | USACE           | 7/15/1926  | North        |  |
| 30     | Dam under construction                                                            | USACE           |            | Southwest    |  |
| 31     | Dam under construction with workers posing                                        | USACE           |            | Southwest    |  |
| 32     | Dam under construction                                                            | USACE           | 7/15/1926  |              |  |
| 33     | Dam under construction (with Lockkeeper's Cottages in background)                 | USACE           | 7/28/1926  |              |  |
| 34     | Temporary construction office at Lock and Dam 52                                  | USACE           | 6/26/1926  |              |  |
| 35     | Clubhouse built for construction crews in support of Lock and Dam 52              | USACE           | Jun-25     |              |  |
| 36     | Temporary construction housing at Lock and Dam 52                                 | USACE           | Jun-25     |              |  |