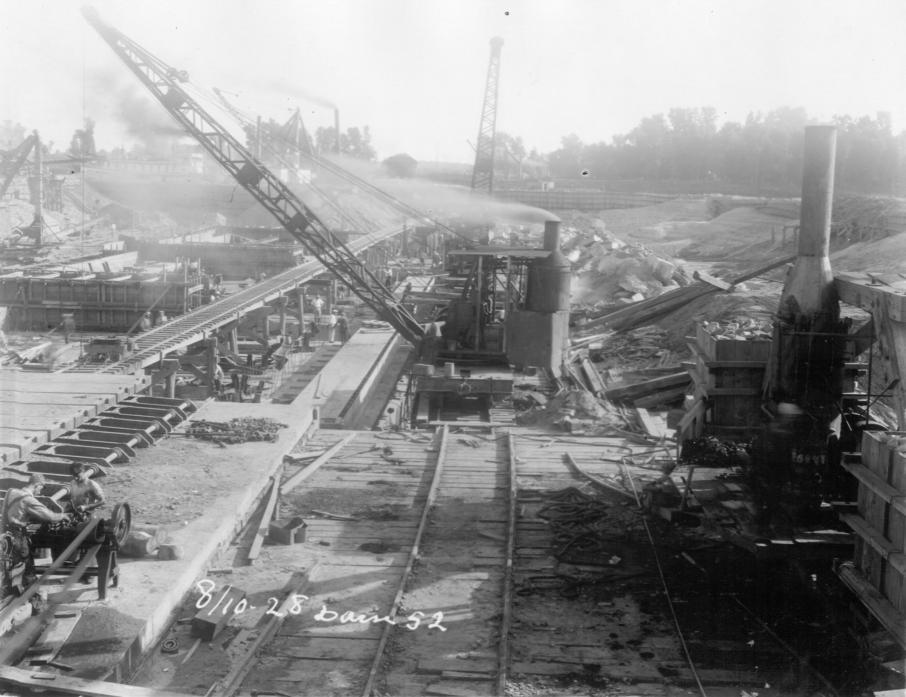

Sincerely,

Nathan A. Moulder Chief, Planning Section

Enclosure

|        | Photographs from Construction to Demolition of Locks and Dam 52                   |                 |            |              |  |
|--------|-----------------------------------------------------------------------------------|-----------------|------------|--------------|--|
| Photo  |                                                                                   |                 | Date Photo | Direction of |  |
| Number | Photo Description                                                                 | Who Took Photo? | Taken      | Photo        |  |
| 1      | Bear traps under construction                                                     | USACE           | 9/8/1928   | South        |  |
| 2      | Chanoine weir under construction                                                  | USACE           | 9/1/1927   | North        |  |
| 3      | Piling for bear traps under construction                                          | USACE           | 9/1/1927   | Northeast    |  |
| 4      | Piling for lock walls under construction                                          | USACE           | No Date    | West         |  |
| 5      | First pass cofferdam under construction                                           | USACE           | 6/28/1926  | Southwest    |  |
| 6      | Fixed dam under construction                                                      | USACE           | 9/20/1928  | North        |  |
| 7      | Construction of dam and flooded boat                                              | USACE           | 8/2/1926   | Unknown      |  |
| 8      | Land wall of lock under construction                                              | USACE           | No Date    | Northwest    |  |
| 9      | Construction of lock wall(?)                                                      | USACE           | No Date    | Southeast    |  |
| 10     | Construction of lock                                                              | USACE           | 8/2/1926   | Southeast    |  |
| 11     | Construction of lock                                                              | USACE           | 8/15/1926  | Southeast    |  |
| 12     | Construction of dam                                                               | USACE           | 8/16/1926  | Southwest    |  |
| 13     | Construction of dam                                                               | USACE           | 8/3/1927   | Southeast    |  |
| 14     | Construction of dam (background) with lock chamber in foreground                  | USACE           | 8/3/1927   | Southwest    |  |
| 15     | Construction of dam                                                               | USACE           | 8/4/1927   | Southwest    |  |
| 16     | Construction boat at dam                                                          | USACE           |            | Southeast    |  |
| 17     | Construction of dam (with Lockkeeper's Cottages in background)                    | USACE           | 8/24/1927  | North        |  |
| 18     | Construction of dam                                                               | USACE           | 8/24/1927  | Southeast    |  |
| 19     | Construction of dam flooded                                                       | USACE           | 8/24/1927  | Southwest    |  |
| 20     | Construction of dam (background) with lock chamber in foreground                  | USACE           | 8/24/1927  | Southwest    |  |
| 21     | Power House under construction                                                    | USACE           | 8/24/1927  | Northeast    |  |
| 22     | Dam under construction                                                            | USACE           | 8/10/1928  | Southwest    |  |
| 23     | Dam under construction                                                            | USACE           | 8/10/1928  | South        |  |
| 24     | Dam under construction (with Lockkeeper's Cottages in background)                 | USACE           | 8/10/1928  | Northeast    |  |
| 25     | Dam under construction (with Power House and Lockkeeper's Cottages in background) | USACE           | 8/10/1928  | Northeast    |  |
| 26     | Lock chamber under construction                                                   | USACE           | 6/25/1925  |              |  |
| 27     | Dam under construction                                                            | USACE           |            | Southwest    |  |
| 28     | Lock wall under construction                                                      | USACE           | 7/15/1926  | Northeast    |  |
| 29     | Dam under construction (with Lockkeeper's Cottages in background)                 | USACE           | 7/15/1926  | North        |  |
| 30     | Dam under construction                                                            | USACE           |            | Southwest    |  |
| 31     | Dam under construction with workers posing                                        | USACE           |            | Southwest    |  |
| 32     | Dam under construction                                                            | USACE           | 7/15/1926  |              |  |
| 33     | Dam under construction (with Lockkeeper's Cottages in background)                 | USACE           | 7/28/1926  |              |  |
| 34     | Temporary construction office at Lock and Dam 52                                  | USACE           | 6/26/1926  |              |  |
| 35     | Clubhouse built for construction crews in support of Lock and Dam 52              | USACE           | Jun-25     |              |  |
| 36     | Temporary construction housing at Lock and Dam 52                                 | USACE           | Jun-25     |              |  |