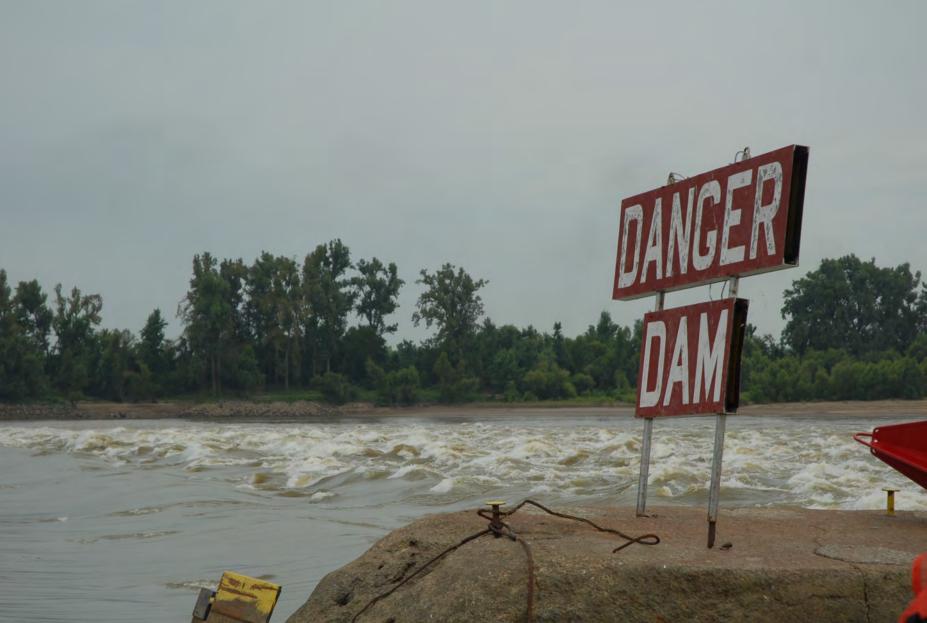

NEERS, U. S. ARMY. Date: 25 July 1961. File No. 32612 Louisville Repair Station - Operations Division.

Downstream Face of Lower Land Leaf of L & D 52 Miter Gate Mdamaged by M/V INCA 4 July 1961.



LOUISVILLE DISTRICT, CORPS OF ENGINEERS, U. S. ARMY. Date: 27 July 1961 File No. 32610 Louisville Repair Station - Operations Division.

Upstream face of lower Land Leaf of L & D 52 Miter gate damaged by M/V INCA 4 July 1961, in foreground. Upstream face of Upper Land Leaf of L & D 49 Miter Gate, damaged by M/V CODRINGTON 24 ecember 1960, in background.



LOUISVILLE DISTRICT, CORPS OF ENGINEERS, U. S. ARMY. Date: 27 July 1961 File No. 32611 Louisville Repair Station - Operations Division.

Downstream face of Lower Land Leaf of L & D 52 Miter gate damaged by M/V INCA on 4 July 1961.