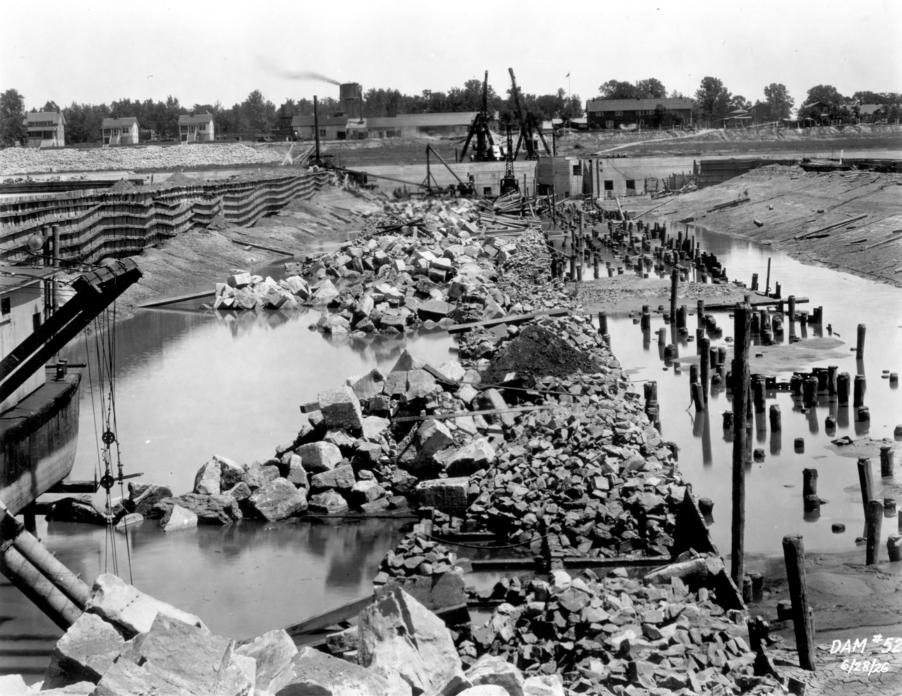

Sincerely,

Nathan A. Moulder Chief, Planning Section

Enclosure

|        | Photographs from Construction to Demolition of Locks and Dam 52                   |                 |            |              |  |
|--------|-----------------------------------------------------------------------------------|-----------------|------------|--------------|--|
| Photo  |                                                                                   |                 | Date Photo | Direction of |  |
| Number | Photo Description                                                                 | Who Took Photo? | Taken      | Photo        |  |
| 1      | Bear traps under construction                                                     | USACE           | 9/8/1928   | South        |  |
| 2      | Chanoine weir under construction                                                  | USACE           | 9/1/1927   | North        |  |
| 3      | Piling for bear traps under construction                                          | USACE           | 9/1/1927   | Northeast    |  |
| 4      | Piling for lock walls under construction                                          | USACE           | No Date    | West         |  |
| 5      | First pass cofferdam under construction                                           | USACE           | 6/28/1926  | Southwest    |  |
| 6      | Fixed dam under construction                                                      | USACE           | 9/20/1928  | North        |  |
| 7      | Construction of dam and flooded boat                                              | USACE           | 8/2/1926   | Unknown      |  |
| 8      | Land wall of lock under construction                                              | USACE           | No Date    | Northwest    |  |
| 9      | Construction of lock wall(?)                                                      | USACE           | No Date    | Southeast    |  |
| 10     | Construction of lock                                                              | USACE           | 8/2/1926   | Southeast    |  |
| 11     | Construction of lock                                                              | USACE           | 8/15/1926  | Southeast    |  |
| 12     | Construction of dam                                                               | USACE           | 8/16/1926  | Southwest    |  |
| 13     | Construction of dam                                                               | USACE           | 8/3/1927   | Southeast    |  |
| 14     | Construction of dam (background) with lock chamber in foreground                  | USACE           | 8/3/1927   | Southwest    |  |
| 15     | Construction of dam                                                               | USACE           | 8/4/1927   | Southwest    |  |
| 16     | Construction boat at dam                                                          | USACE           |            | Southeast    |  |
| 17     | Construction of dam (with Lockkeeper's Cottages in background)                    | USACE           | 8/24/1927  | North        |  |
| 18     | Construction of dam                                                               | USACE           | 8/24/1927  | Southeast    |  |
| 19     | Construction of dam flooded                                                       | USACE           | 8/24/1927  | Southwest    |  |
| 20     | Construction of dam (background) with lock chamber in foreground                  | USACE           | 8/24/1927  | Southwest    |  |
| 21     | Power House under construction                                                    | USACE           | 8/24/1927  | Northeast    |  |
| 22     | Dam under construction                                                            | USACE           | 8/10/1928  | Southwest    |  |
| 23     | Dam under construction                                                            | USACE           | 8/10/1928  | South        |  |
| 24     | Dam under construction (with Lockkeeper's Cottages in background)                 | USACE           | 8/10/1928  | Northeast    |  |
| 25     | Dam under construction (with Power House and Lockkeeper's Cottages in background) | USACE           | 8/10/1928  | Northeast    |  |
| 26     | Lock chamber under construction                                                   | USACE           | 6/25/1925  |              |  |
| 27     | Dam under construction                                                            | USACE           |            | Southwest    |  |
| 28     | Lock wall under construction                                                      | USACE           | 7/15/1926  | Northeast    |  |
| 29     | Dam under construction (with Lockkeeper's Cottages in background)                 | USACE           | 7/15/1926  | North        |  |
| 30     | Dam under construction                                                            | USACE           |            | Southwest    |  |
| 31     | Dam under construction with workers posing                                        | USACE           |            | Southwest    |  |
| 32     | Dam under construction                                                            | USACE           | 7/15/1926  |              |  |
| 33     | Dam under construction (with Lockkeeper's Cottages in background)                 | USACE           | 7/28/1926  |              |  |
| 34     | Temporary construction office at Lock and Dam 52                                  | USACE           | 6/26/1926  |              |  |
| 35     | Clubhouse built for construction crews in support of Lock and Dam 52              | USACE           | Jun-25     |              |  |
| 36     | Temporary construction housing at Lock and Dam 52                                 | USACE           | Jun-25     |              |  |