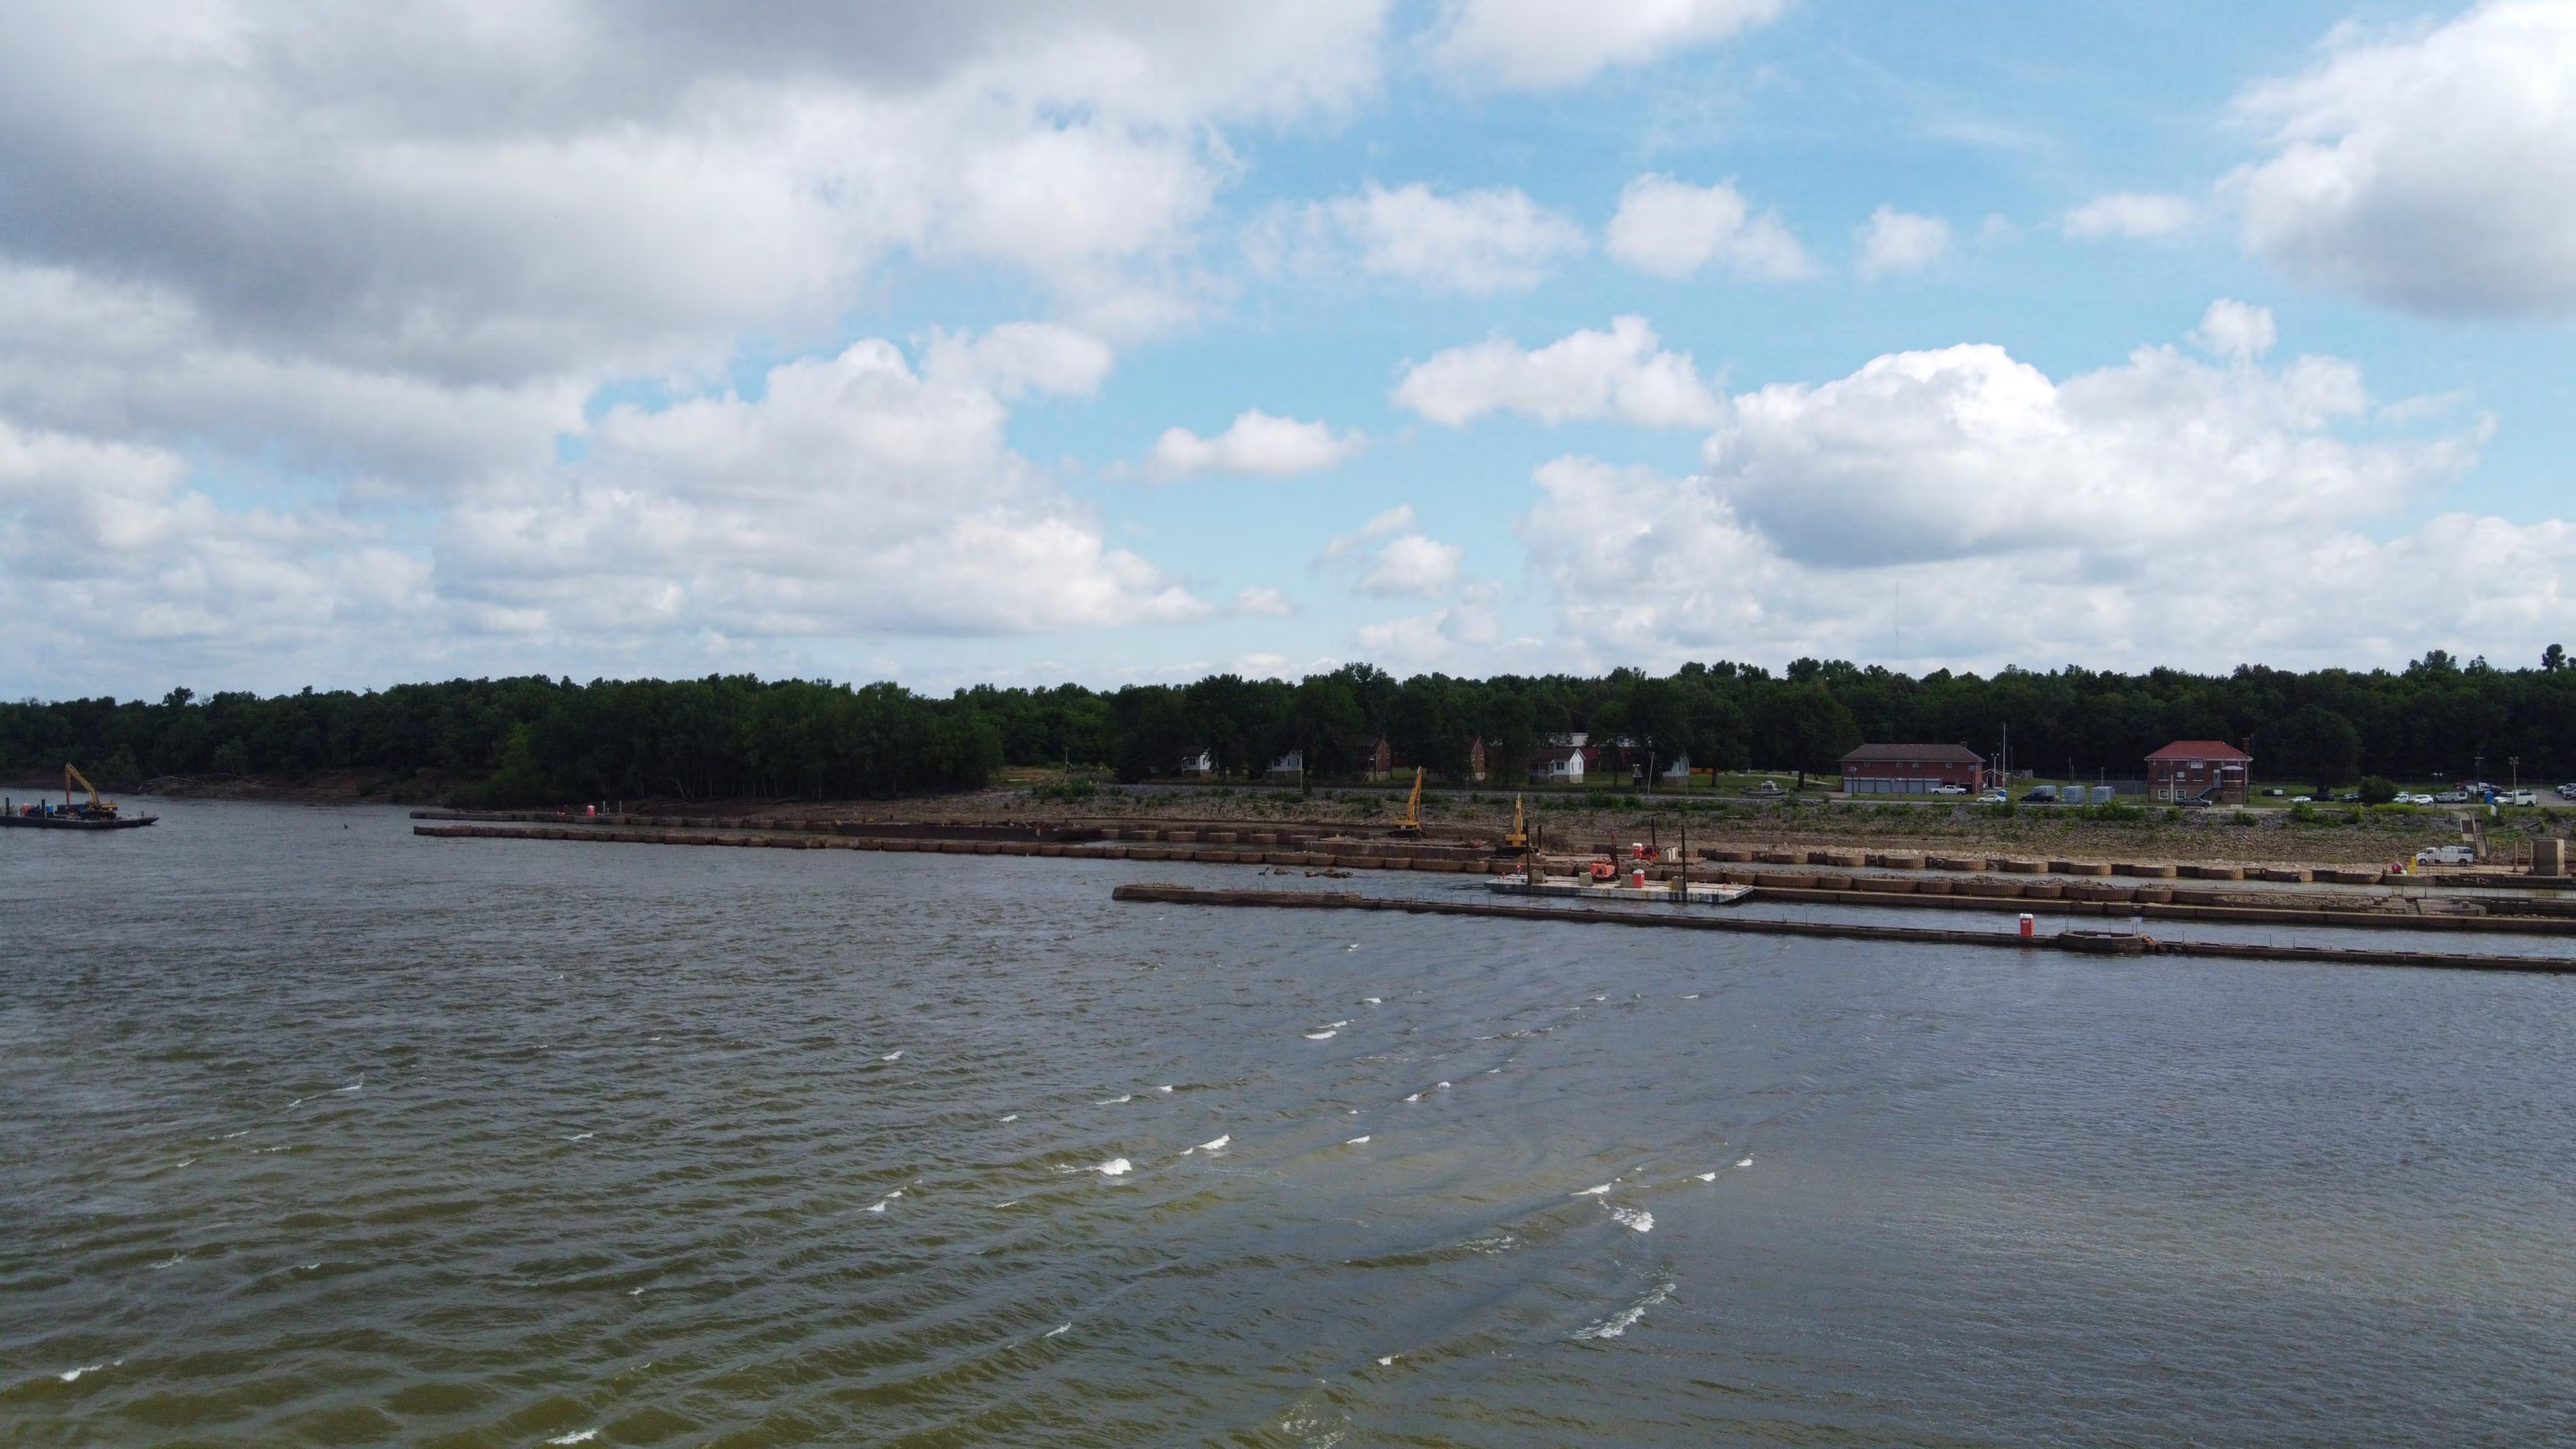

Leaf of L & D 52 Miter Gate Mdamaged by M/V INCA 4 July 1961.



LOUISVILLE DISTRICT, CORPS OF ENGINEERS, U. S. ARMY. Date: 27 July 1961 File No. 32610 Louisville Repair Station - Operations Division.

Upstream face of lower Land Leaf of L & D 52 Miter gate damaged by M/V INCA 4 July 1961, in foreground. Upstream face of Upper Land Leaf of L & D 49 Miter Gate, damaged by M/V CODRINGTON 24 ecember 1960, in background.



LOUISVILLE DISTRICT, CORPS OF ENGINEERS, U. S. ARMY. Date: 27 July 1961 File No. 32611 Louisville Repair Station - Operations Division.

Downstream face of Lower Land Leaf of L & D 52 Miter gate damaged by M/V INCA on 4 July 1961.