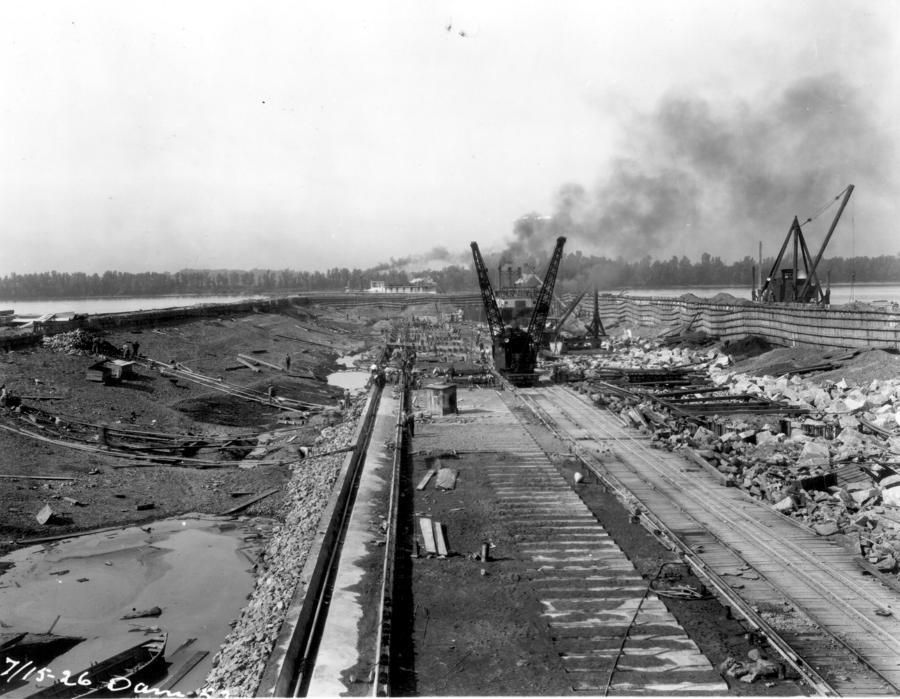

Sincerely,

Nathan A. Moulder Chief, Planning Section

Enclosure

|        | Photographs from Construction to Demolition of Locks and Dam 52                   |                 |            |              |  |
|--------|-----------------------------------------------------------------------------------|-----------------|------------|--------------|--|
| Photo  |                                                                                   |                 | Date Photo | Direction of |  |
| Number | Photo Description                                                                 | Who Took Photo? | Taken      | Photo        |  |
| 1      | Bear traps under construction                                                     | USACE           | 9/8/1928   | South        |  |
| 2      | Chanoine weir under construction                                                  | USACE           | 9/1/1927   | North        |  |
| 3      | Piling for bear traps under construction                                          | USACE           | 9/1/1927   | Northeast    |  |
| 4      | Piling for lock walls under construction                                          | USACE           | No Date    | West         |  |
| 5      | First pass cofferdam under construction                                           | USACE           | 6/28/1926  | Southwest    |  |
| 6      | Fixed dam under construction                                                      | USACE           | 9/20/1928  | North        |  |
| 7      | Construction of dam and flooded boat                                              | USACE           | 8/2/1926   | Unknown      |  |
| 8      | Land wall of lock under construction                                              | USACE           | No Date    | Northwest    |  |
| 9      | Construction of lock wall(?)                                                      | USACE           | No Date    | Southeast    |  |
| 10     | Construction of lock                                                              | USACE           | 8/2/1926   | Southeast    |  |
| 11     | Construction of lock                                                              | USACE           | 8/15/1926  | Southeast    |  |
| 12     | Construction of dam                                                               | USACE           | 8/16/1926  | Southwest    |  |
| 13     | Construction of dam                                                               | USACE           | 8/3/1927   | Southeast    |  |
| 14     | Construction of dam (background) with lock chamber in foreground                  | USACE           | 8/3/1927   | Southwest    |  |
| 15     | Construction of dam                                                               | USACE           | 8/4/1927   | Southwest    |  |
| 16     | Construction boat at dam                                                          | USACE           |            | Southeast    |  |
| 17     | Construction of dam (with Lockkeeper's Cottages in background)                    | USACE           | 8/24/1927  | North        |  |
| 18     | Construction of dam                                                               | USACE           | 8/24/1927  | Southeast    |  |
| 19     | Construction of dam flooded                                                       | USACE           | 8/24/1927  | Southwest    |  |
| 20     | Construction of dam (background) with lock chamber in foreground                  | USACE           | 8/24/1927  | Southwest    |  |
| 21     | Power House under construction                                                    | USACE           | 8/24/1927  | Northeast    |  |
| 22     | Dam under construction                                                            | USACE           | 8/10/1928  | Southwest    |  |
| 23     | Dam under construction                                                            | USACE           | 8/10/1928  | South        |  |
| 24     | Dam under construction (with Lockkeeper's Cottages in background)                 | USACE           | 8/10/1928  | Northeast    |  |
| 25     | Dam under construction (with Power House and Lockkeeper's Cottages in background) | USACE           | 8/10/1928  | Northeast    |  |
| 26     | Lock chamber under construction                                                   | USACE           | 6/25/1925  |              |  |
| 27     | Dam under construction                                                            | USACE           |            | Southwest    |  |
| 28     | Lock wall under construction                                                      | USACE           | 7/15/1926  | Northeast    |  |
| 29     | Dam under construction (with Lockkeeper's Cottages in background)                 | USACE           | 7/15/1926  | North        |  |
| 30     | Dam under construction                                                            | USACE           |            | Southwest    |  |
| 31     | Dam under construction with workers posing                                        | USACE           |            | Southwest    |  |
| 32     | Dam under construction                                                            | USACE           | 7/15/1926  |              |  |
| 33     | Dam under construction (with Lockkeeper's Cottages in background)                 | USACE           | 7/28/1926  |              |  |
| 34     | Temporary construction office at Lock and Dam 52                                  | USACE           | 6/26/1926  |              |  |
| 35     | Clubhouse built for construction crews in support of Lock and Dam 52              | USACE           | Jun-25     |              |  |
| 36     | Temporary construction housing at Lock and Dam 52                                 | USACE           | Jun-25     |              |  |

|        | Photographs from Construction to Demolition of Locks and Dam 52                         |                 |            |              |  |
|--------|-----------------------------------------------------------------------------------------|-----------------|------------|--------------|--|
| Photo  |                                                                                         |                 | Date Photo | Direction of |  |
| Number | Photo Description                                                                       | Who Took Photo? | Taken      | Photo        |  |
| 37     | Lock chamber under construction                                                         | USACE           |            | Southeast    |  |
| 38     | Pilings for lock walls under construction                                               | USACE           |            | Southeast    |  |
| 39     | Pilings for lock walls under construction                                               | USACE           | Jun-25     | Northwest    |  |
| 40     | Lock wall under construction (with temporary worker housing in background)              | USACE           |            | Northeast    |  |
| 41     | Lock wall and dam under construction                                                    | USACE           |            | Southwest    |  |
| 42     | Lock wall and dam under construction                                                    | USACE           | 6/1/1926   |              |  |
| 43     | Lock chamber under construction                                                         | USACE           |            | Southeast    |  |
| 44     | Lock chamber under construction                                                         | USACE           | Jun-26     | Southeast    |  |
| 45     | Lock chamber and dam under construction                                                 | USACE           | Jun-26     | Southeast    |  |
| 46     | Temporary power house during construction                                               | USACE           | Jun-26     | Northeast    |  |
| 47     | Lock chamber and coffer dam for dam under construction                                  | USACE           | 6/28/1926  | South        |  |
| 48     | Pilings for dam under construction                                                      | USACE           | 6/28/1926  | Southwest    |  |
| 49     | Lockkeeper's Cottages and Lockkeeper's Housing                                          | USACE           | Jun-26     | Northwest    |  |
| 50     | Lock chamber wall under construction                                                    | USACE           | 6/28/1926  | Northwest    |  |
|        | Dam under construction (with Lockkeeper's Cottages, temporary power house and workers   |                 |            |              |  |
| 51     | housing in background)                                                                  | USACE           | 6/28/1926  | Northeast    |  |
|        | Overview of dam and Lockkeeper's Cottages and Housing, Power House, and temporary power |                 |            |              |  |
| 52     | house and housing in background                                                         | USACE           | 11/12/1927 | Northeast    |  |
|        | Dam construction with Lockkeeper's Cottages and Housing, Power House, and temporary     |                 |            |              |  |
| 53     | power house and worker housing in background                                            | USACE           | 11/12/1927 | Northeast    |  |
| 54     | Fixed dam under construction along south bank of river                                  | USACE           | 11/19/1927 | South        |  |
|        | Dam under construction (with Lockkeeper's Cottages and Housing and Power House in       |                 |            |              |  |
| 55     | background                                                                              | USACE           | 11/19/1927 | Northwest    |  |
|        | Dam under construction (with Lockkeeper's Cottages and Housing and Power House in       |                 |            |              |  |
| 56     | background                                                                              | USACE           | 11/19/1927 | North        |  |
| 57     | Lockkeeper's Cottages and Housing under construction                                    | USACE           | Sep-25     | Northwest    |  |
| 58     | Lockkeeper's Cottages and Housing under construction                                    | USACE           | Sep-25     | East         |  |
| 59     | Dam under construction with south bank of river in background                           | USACE           | 9/1/1928   | Southwest    |  |
| 60     | Bear traps under construction                                                           | USACE           | 9/1/1928   | Southwest    |  |
| 61     | Bear traps under construction                                                           | USACE           | 9/1/1928   | South        |  |
| 62     | Dam under construction                                                                  | USACE           | 9/1/1928   | N/A          |  |
| 63     | Dam under construction                                                                  | USACE           | 9/1/1928   | N/A          |  |
| 64     | Dam under construction                                                                  | USACE           |            | Northeast    |  |
| 65     | Bear traps under construction                                                           | USACE           | 9/8/1928   |              |  |
| 66     | Dam under construction                                                                  | USACE           | 9/20/1928  |              |  |
| 67     | Bear traps under construction                                                           | USACE           | 9/20/1928  |              |  |