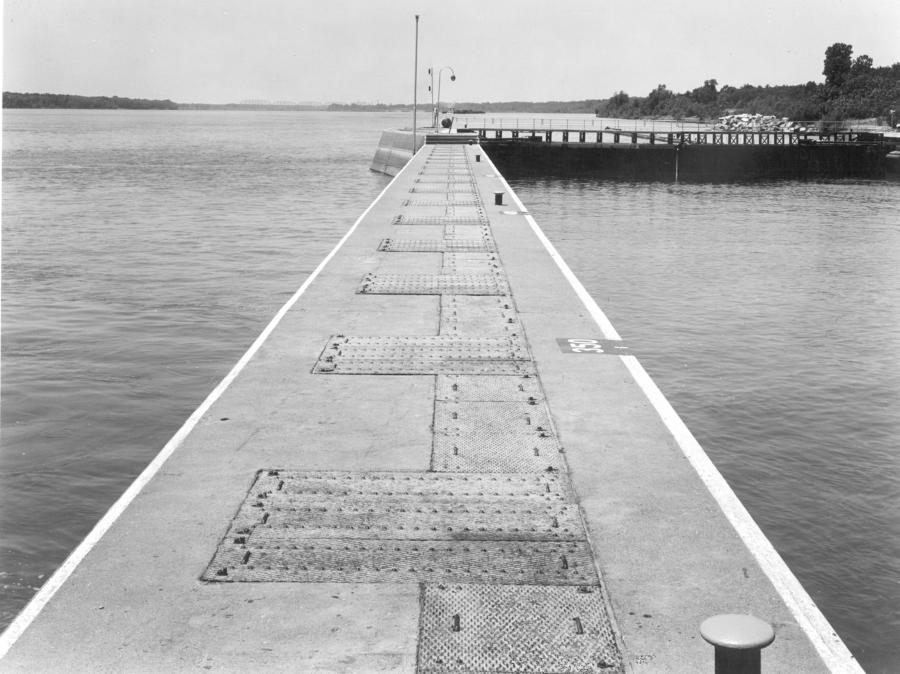

|        | Photographs from Construction to Demolition of Locks and Dam 52                            |                 |            |             |  |
|--------|--------------------------------------------------------------------------------------------|-----------------|------------|-------------|--|
| Photo  |                                                                                            | 1               | Date Photo | Direction o |  |
| Number | Photo Description                                                                          | Who Took Photo? | Taken      | Photo       |  |
| 68     | Overview of L&D 52                                                                         | USACE           | Nov-30     | East        |  |
| 69     | Overview of L&D 52                                                                         | USACE           | Nov-30     | East        |  |
| 70     | Maneuver Boat accident along dam                                                           | USACE           | Aug-41     | Southwest   |  |
| 71     | Maneuver Boat accident along dam                                                           | USACE           | Aug-41     | North       |  |
| 72     | Maneuver Boat No. 559 accident through Be bout weir along dam                              | USACE           | 8/19/1941  | Southwest   |  |
| 73     | Maneuver Boat No. 559 accident through Be bout weir along dam                              | USACE           | 8/19/1941  | North       |  |
| 74     | Maneuver Boat No. 559 accident through Be bout weir along dam                              | USACE           | 8/19/1941  | Northeast   |  |
| 75     | Close up view of damage along lock chamber wall                                            | USACE           | Jun-42     | N/A         |  |
| 76     | Close up view of damage along lock chamber wall                                            | USACE           | Jun-42     | N/A         |  |
| 77     | Damaged miter gate at L&D 52                                                               | USACE           | Aug-45     | N/A         |  |
| 78     | Damaged miter gates at L&D 53                                                              | USACE           | Aug-45     | N/A         |  |
| 79     | Damaged miter gate at L&D 52                                                               | USACE           | Aug-45     |             |  |
| 80     | Damaged miter gates at L&D 53                                                              | USACE           | Aug-45     | N/A         |  |
| 81     | Overview of lock chamber, dam, and bear traps                                              | USACE           | Aug-46     | Southwest   |  |
| 82     | Wickets along dam                                                                          | USACE           | Aug-46     | N/A         |  |
| 83     | Lock chamber wall                                                                          | USACE           |            | Northwest   |  |
| 84     | Lock chamber wall                                                                          | USACE           | Oct-46     | Southeast   |  |
| 85     | Wickets along shore with lock chamber in background                                        | USACE           | Oct-46     | Southwest   |  |
| 86     | Damage to lock chamber wall                                                                | USACE           | Oct-46     | Northwest   |  |
| 87     | Damage to lock chamber wall                                                                | USACE           | Oct-46     | Southwest   |  |
| 88     | Damage to lock chamber wall                                                                | USACE           | Oct-46     | Northeast   |  |
| 89     | Lock land wall and Operations Building                                                     | USACE           | 8/14/1946  | Northeast   |  |
| 90     | Lock river wall showing leakage in lock wall                                               | USACE           | 8/14/1946  | Southeast   |  |
| 91     | Replacement miter gate                                                                     | USACE           | Sep-45     | N/A         |  |
| 92     | Replacement miter gates                                                                    | USACE           | Sep-45     | N/A         |  |
| 93     | Replacement miter gates                                                                    | USACE           | Sep-45     |             |  |
| 94     | Lidgerwood tow haulage unit at upstream stream of road back of land wall at center of lock | USACE           | 6/29/1949  | Southwest   |  |
| 95     | Sheave for tow haulage unit line at land wall at center of lock                            | USACE           | 6/29/1949  | Southwest   |  |
| 96     | Damage to lock river wall                                                                  | USACE           | Aug-49     | Northwest   |  |
| 97     | Guide wall for lock                                                                        | USACE           | May-49     | East        |  |
| 98     | Lock wall                                                                                  | USACE           |            | Northeast   |  |
| 99     | Lock wall and miter gates                                                                  | USACE           |            | Northwest   |  |
| 100    | Lock wall, miter gates, and maneuver boat                                                  | USACE           |            | Southeast   |  |
| 101    | Land side lock wall                                                                        | USACE           |            | Northwest   |  |
| 102    | River side lock wall                                                                       | USACE           | •          | Southwest   |  |
| 103    | River side lock wall and maneuver boat                                                     | USACE           | •          | Southeast   |  |