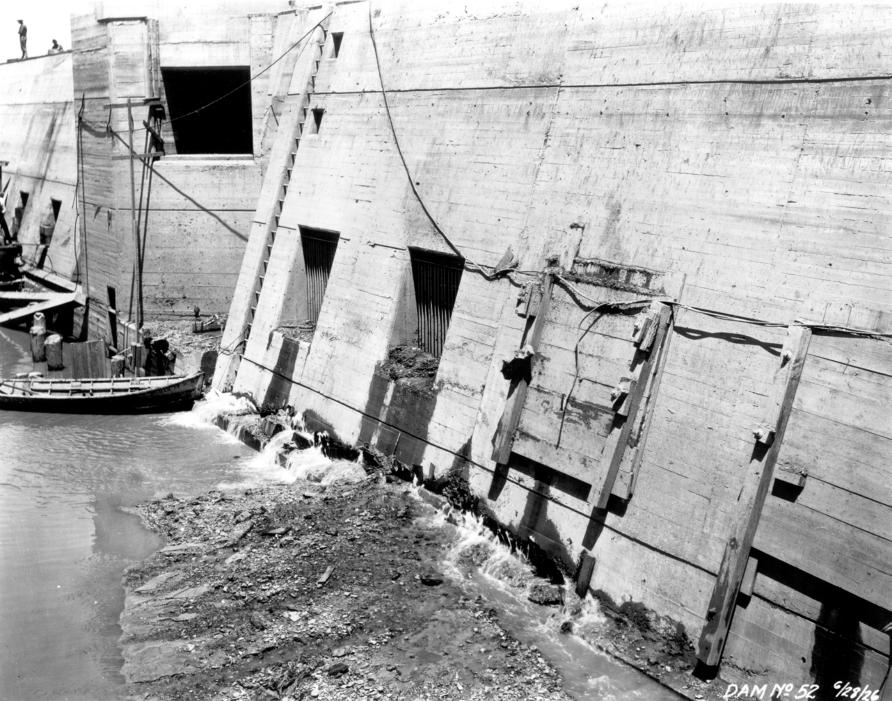

Sincerely,

Nathan A. Moulder Chief, Planning Section

Enclosure

|        | Photographs from Construction to Demolition of Locks and Dam 52                   |                 |            |              |  |
|--------|-----------------------------------------------------------------------------------|-----------------|------------|--------------|--|
| Photo  |                                                                                   |                 | Date Photo | Direction of |  |
| Number | Photo Description                                                                 | Who Took Photo? | Taken      | Photo        |  |
| 1      | Bear traps under construction                                                     | USACE           | 9/8/1928   | South        |  |
| 2      | Chanoine weir under construction                                                  | USACE           | 9/1/1927   | North        |  |
| 3      | Piling for bear traps under construction                                          | USACE           | 9/1/1927   | Northeast    |  |
| 4      | Piling for lock walls under construction                                          | USACE           | No Date    | West         |  |
| 5      | First pass cofferdam under construction                                           | USACE           | 6/28/1926  | Southwest    |  |
| 6      | Fixed dam under construction                                                      | USACE           | 9/20/1928  | North        |  |
| 7      | Construction of dam and flooded boat                                              | USACE           | 8/2/1926   | Unknown      |  |
| 8      | Land wall of lock under construction                                              | USACE           | No Date    | Northwest    |  |
| 9      | Construction of lock wall(?)                                                      | USACE           | No Date    | Southeast    |  |
| 10     | Construction of lock                                                              | USACE           | 8/2/1926   | Southeast    |  |
| 11     | Construction of lock                                                              | USACE           | 8/15/1926  | Southeast    |  |
| 12     | Construction of dam                                                               | USACE           | 8/16/1926  | Southwest    |  |
| 13     | Construction of dam                                                               | USACE           | 8/3/1927   | Southeast    |  |
| 14     | Construction of dam (background) with lock chamber in foreground                  | USACE           | 8/3/1927   | Southwest    |  |
| 15     | Construction of dam                                                               | USACE           | 8/4/1927   | Southwest    |  |
| 16     | Construction boat at dam                                                          | USACE           |            | Southeast    |  |
| 17     | Construction of dam (with Lockkeeper's Cottages in background)                    | USACE           | 8/24/1927  | North        |  |
| 18     | Construction of dam                                                               | USACE           | 8/24/1927  | Southeast    |  |
| 19     | Construction of dam flooded                                                       | USACE           | 8/24/1927  | Southwest    |  |
| 20     | Construction of dam (background) with lock chamber in foreground                  | USACE           | 8/24/1927  | Southwest    |  |
| 21     | Power House under construction                                                    | USACE           | 8/24/1927  | Northeast    |  |
| 22     | Dam under construction                                                            | USACE           | 8/10/1928  | Southwest    |  |
| 23     | Dam under construction                                                            | USACE           | 8/10/1928  | South        |  |
| 24     | Dam under construction (with Lockkeeper's Cottages in background)                 | USACE           | 8/10/1928  | Northeast    |  |
| 25     | Dam under construction (with Power House and Lockkeeper's Cottages in background) | USACE           | 8/10/1928  | Northeast    |  |
| 26     | Lock chamber under construction                                                   | USACE           | 6/25/1925  |              |  |
| 27     | Dam under construction                                                            | USACE           |            | Southwest    |  |
| 28     | Lock wall under construction                                                      | USACE           | 7/15/1926  | Northeast    |  |
| 29     | Dam under construction (with Lockkeeper's Cottages in background)                 | USACE           | 7/15/1926  | North        |  |
| 30     | Dam under construction                                                            | USACE           |            | Southwest    |  |
| 31     | Dam under construction with workers posing                                        | USACE           |            | Southwest    |  |
| 32     | Dam under construction                                                            | USACE           | 7/15/1926  |              |  |
| 33     | Dam under construction (with Lockkeeper's Cottages in background)                 | USACE           | 7/28/1926  |              |  |
| 34     | Temporary construction office at Lock and Dam 52                                  | USACE           | 6/26/1926  |              |  |
| 35     | Clubhouse built for construction crews in support of Lock and Dam 52              | USACE           | Jun-25     |              |  |
| 36     | Temporary construction housing at Lock and Dam 52                                 | USACE           | Jun-25     |              |  |