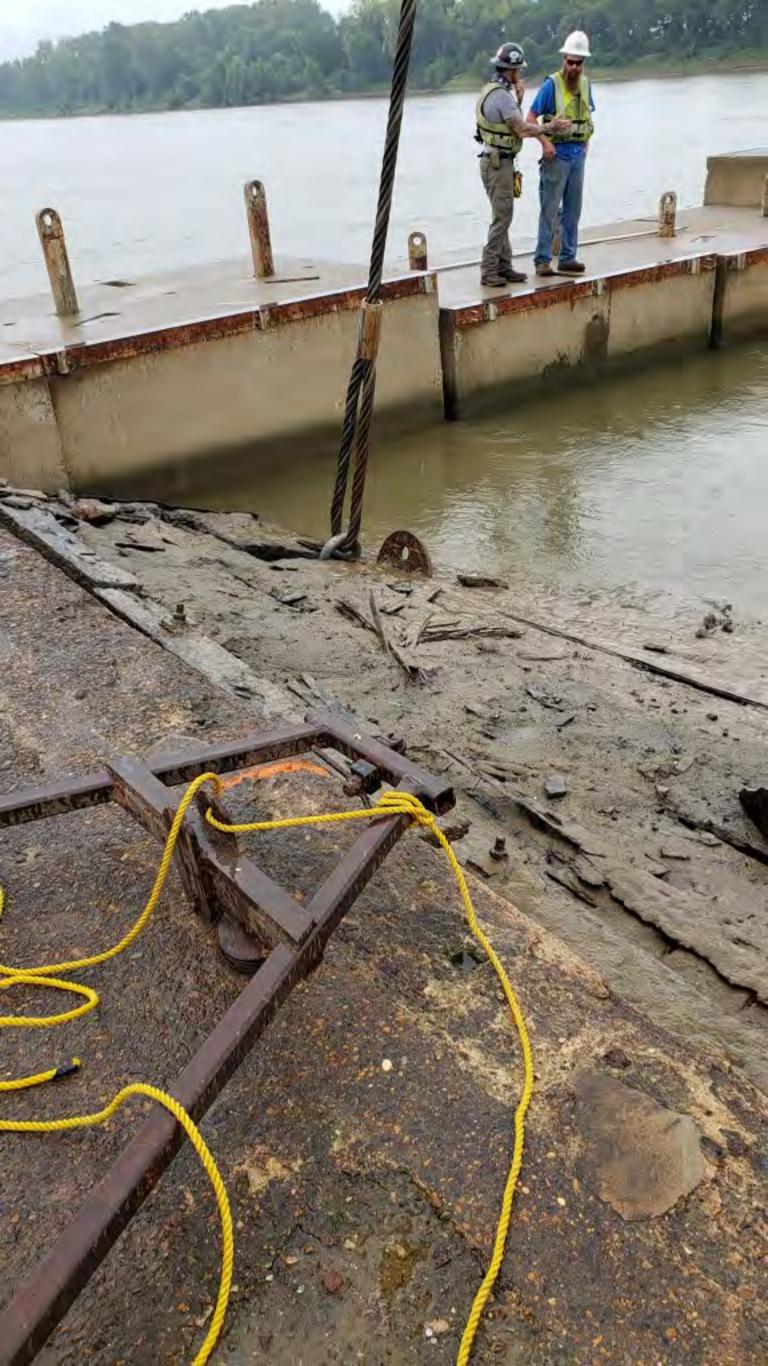

D 52 Miter Gate Mdamaged by M/V INCA 4 July 1961.



LOUISVILLE DISTRICT, CORPS OF ENGINEERS, U. S. ARMY. Date: 27 July 1961 File No. 32610 Louisville Repair Station - Operations Division.

Upstream face of lower Land Leaf of L & D 52 Miter gate damaged by M/V INCA 4 July 1961, in foreground. Upstream face of Upper Land Leaf of L & D 49 Miter Gate, damaged by M/V CODRINGTON 24 ecember 1960, in background.



LOUISVILLE DISTRICT, CORPS OF ENGINEERS, U. S. ARMY. Date: 27 July 1961 File No. 32611 Louisville Repair Station - Operations Division.

Downstream face of Lower Land Leaf of L & D 52 Miter gate damaged by M/V INCA on 4 July 1961.