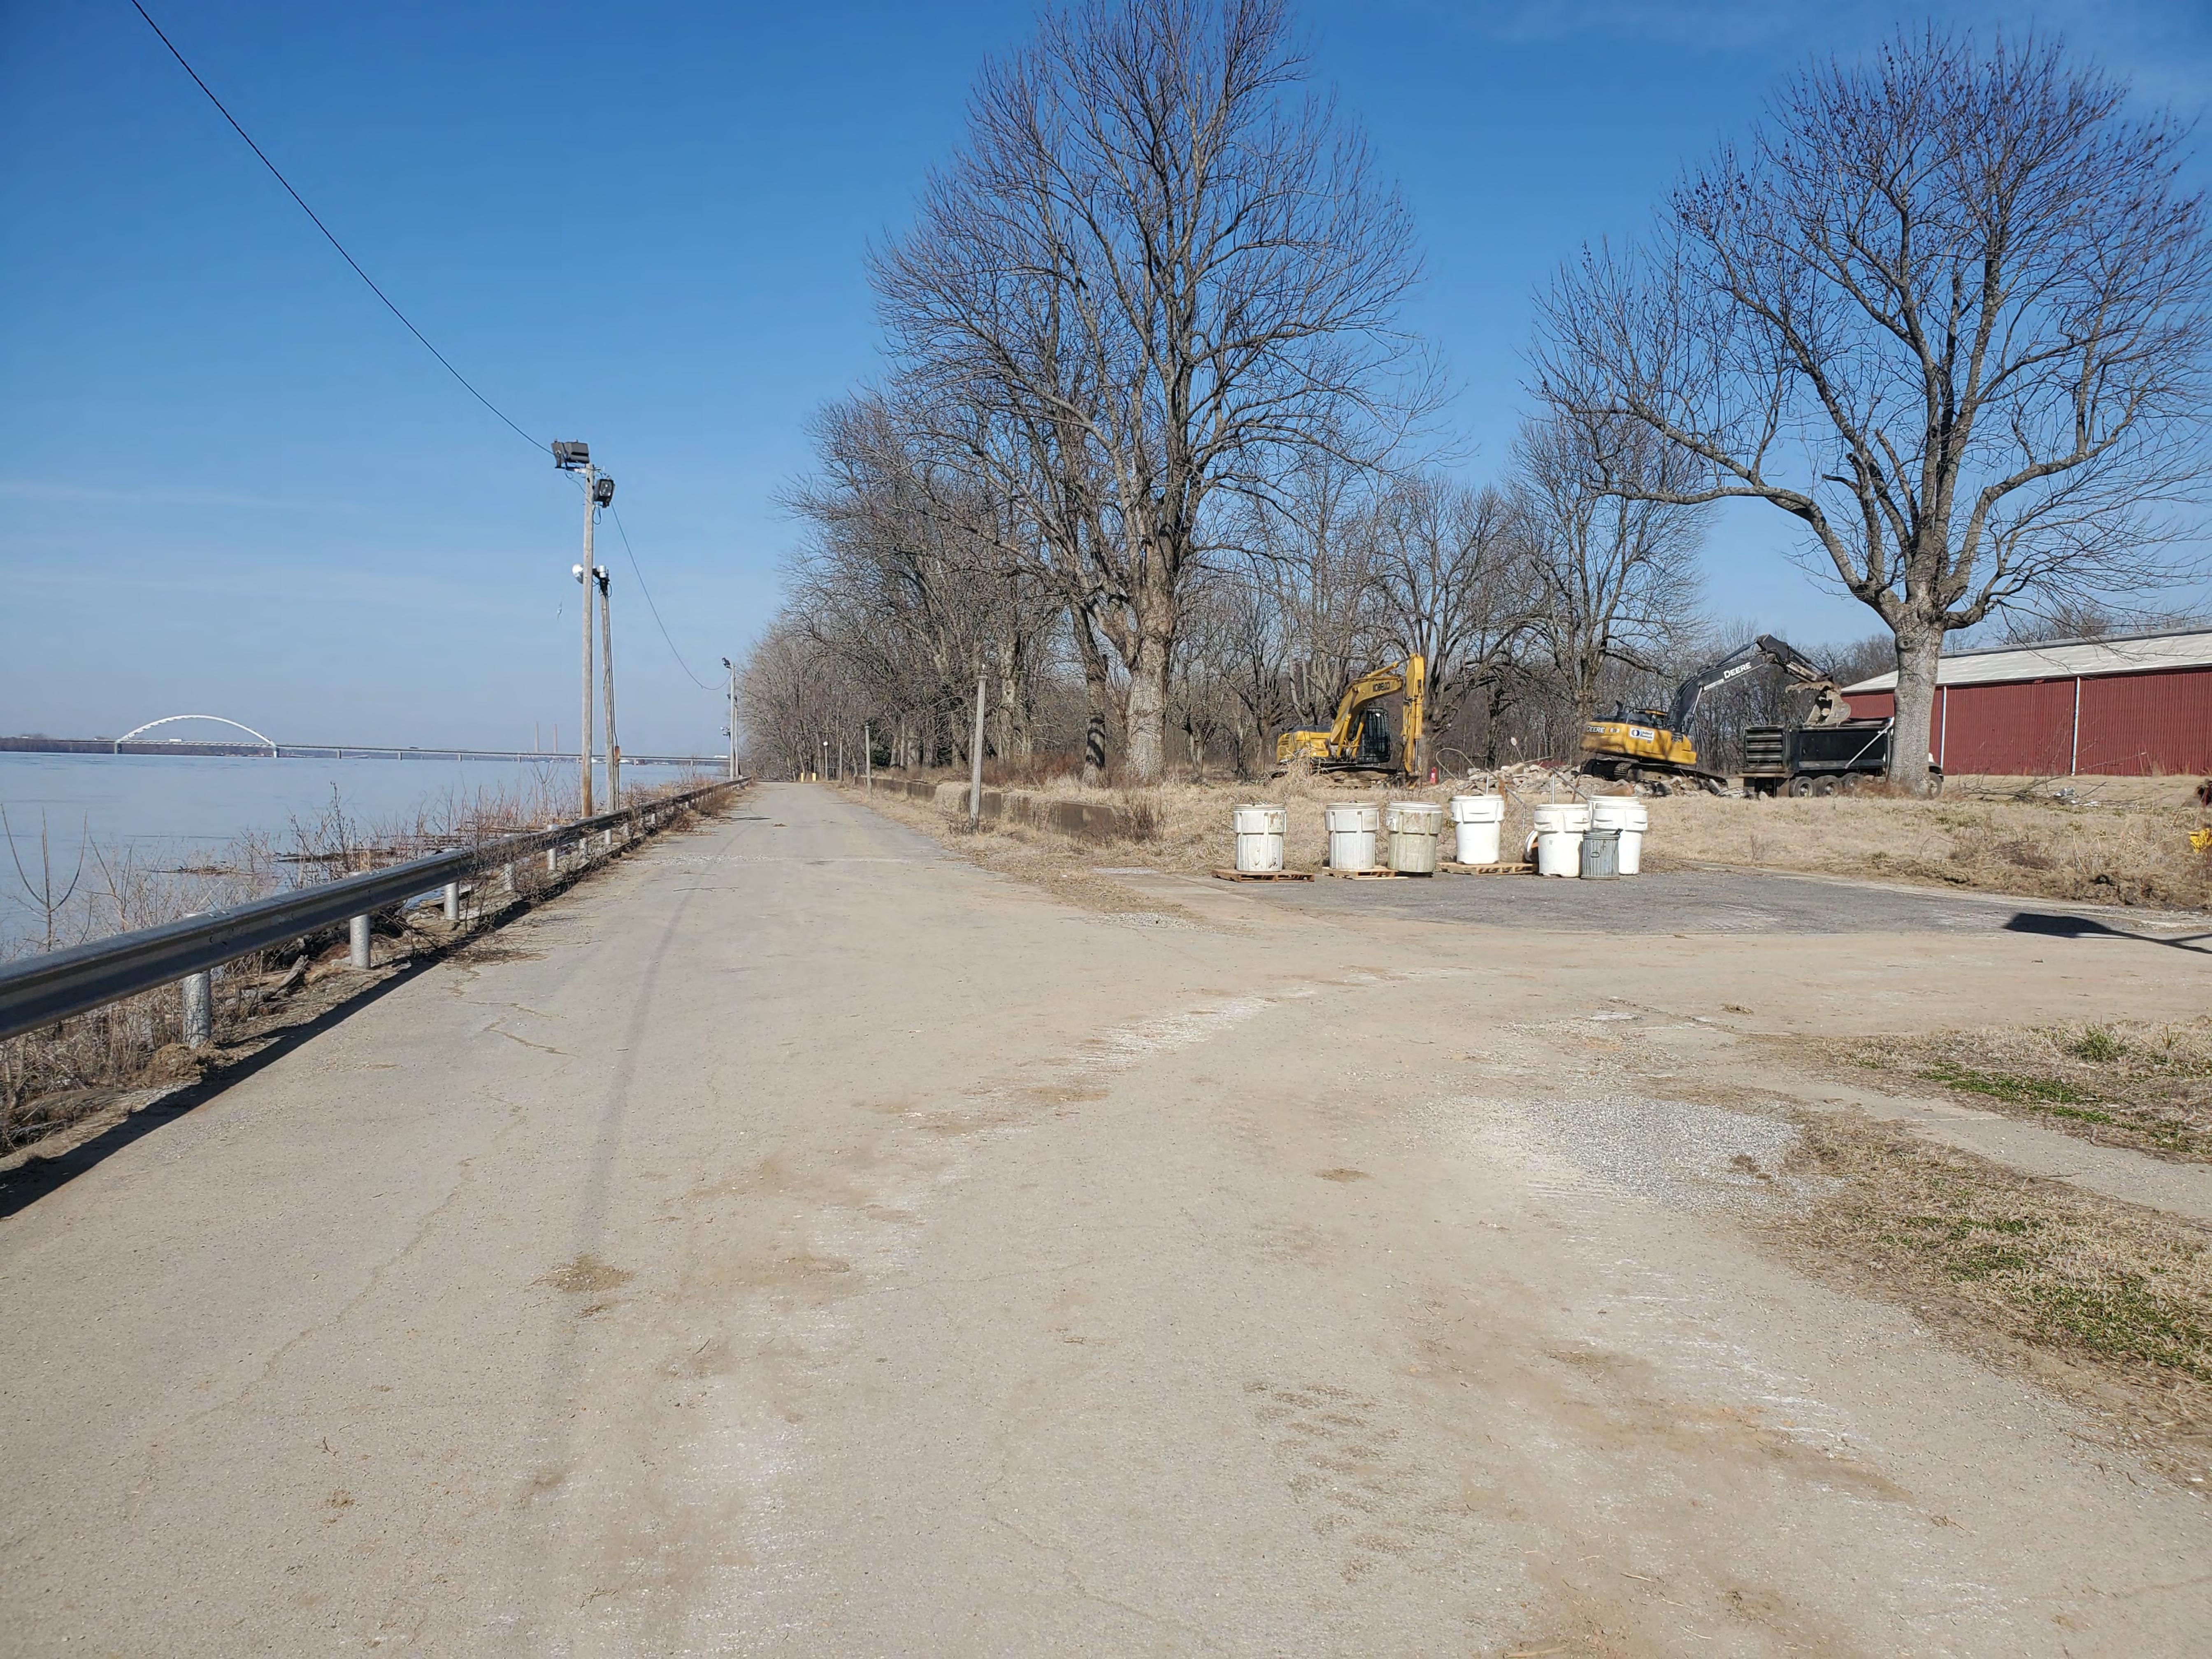

|        | Photographs from Construction to Demolition of Locks and Dam 52                            |                 |            |              |  |
|--------|--------------------------------------------------------------------------------------------|-----------------|------------|--------------|--|
| Photo  |                                                                                            |                 | Date Photo | Direction of |  |
| Number | Photo Description                                                                          | Who Took Photo? | Taken      | Photo        |  |
|        | Downstream face of Lower Land Leaf of L&D 52 Miter Gate damaged by M/V INCA on July 4,     |                 |            |              |  |
|        | 1961, in foreground. Downstream face of Upper Land Leaf of L&D 49 Miter Gate damaged by    |                 |            |              |  |
|        | M/V CODRINGTON, December 24, 1960, in background. Taken at Louisville Repair Station -     |                 |            |              |  |
| 137    | Operations Division                                                                        | USACE           | 7/25/1961  | N/A          |  |
|        | Downstream face of Lower Land Leaf of L&D 52 Miter Gate damaged by M/V INCA July 4, 1961.  |                 |            |              |  |
| 138    | Taken at Louisville Repair Station - Operations Division                                   | USACE           | 7/25/1961  | N/A          |  |
|        | Upstream face of lower Land Leaf of L&D 52 Miter Gate damaged by M/V INCA on July 4, 1961, |                 |            |              |  |
|        | in foreground. Upstream face of Upper Land Leafe of L&D 49 Miter Gate, damaged by M/V      |                 |            |              |  |
|        | CODRINGTON on December 24, 1960, in background. Photo taken at Louisville Repair Station - |                 |            |              |  |
| 139    | Operations Division                                                                        | USACE           | 7/27/1961  | N/A          |  |
|        | Downstream face of Lower Land Leaf of L&D 52 Miter Gate damaged by M/V INCA on July 4,     |                 |            |              |  |
| 140    | 1961. Photo taken at Louisville Repair Station - Operations Division                       | USACE           | 7/27/1961  | N/A          |  |
| 141    | Bear traps under repairs                                                                   | USACE           | Sep-51     | South        |  |
| 142    | Repairs along the dam                                                                      | USACE           | 9/27/2007  | Northeast    |  |
| 143    | Repairs along the dam                                                                      | USACE           | 9/27/2007  | Northeast    |  |
| 144    | Single wood wicket                                                                         | USACE           | N/A        | Southeast    |  |
| 145    | View from lock chamber looking over dam                                                    | USACE           | 8/11/2009  | Southwest    |  |
| 146    | View from lock chamber looking downstream of dam                                           | USACE           | 8/11/2009  | Southwest    |  |
| 147    | Demonstration of how wickets work                                                          | USACE           | N/A        | N/A          |  |
| 148    | Demonstration of how wickets work                                                          | USACE           | N/A        | N/A          |  |
| 149    | In progress view of maneuver boat lifting wickets                                          | USACE           | 8/11/2009  | South        |  |
| 150    | View of dam abutment on Kentucky side of river                                             | USACE           | 8/11/2009  | Southwest    |  |
| 151    | In progress view of maneuver boat lifting wickets                                          | USACE           | 8/11/2009  | South        |  |
| 152    | In progress view of maneuver boat lifting wickets                                          | USACE           | 8/11/2009  | South        |  |
| 153    | Overview of L&D 52 dam, locks, and land side facilities                                    | USACE           | 9/23/1974  | Southeast    |  |
| 154    | Overview of L&D 52 locks and land side facilities                                          | USACE           | 9/18/1973  | Northwest    |  |
| 155    | Raised wickets with maneuver boat in background                                            | USACE           | N/A        | South        |  |
| 156    | Bear traps under repairs                                                                   | USACE           | 9/8/2007   | Northeast    |  |
| 157    | Work on bear traps                                                                         | USACE           | 9/8/2007   | Northeast    |  |
| 158    | Bear traps under repairs                                                                   | USACE           | 9/8/2007   | Northeast    |  |
| 159    | Close up view of raised wickets                                                            | USACE           | 9/10/2007  | Northeast    |  |
| 160    | In progress view of maneuver boat lifting wickets                                          | USACE           | 9/13/2007  | South        |  |
| 161    | Maneuver boat in action along dam                                                          | USACE           | 8/8/2005   | South        |  |
| 162    | Raised wickets near lock chamber                                                           | USACE           |            | Northwest    |  |
| 163    | Raised wickets near lock chamber                                                           | USACE           | 8/12/2015  | Northwest    |  |
| 164    | Demolition debris from Garage/Warehouse                                                    | USACE           | 3/8/2021   | Northeast    |  |