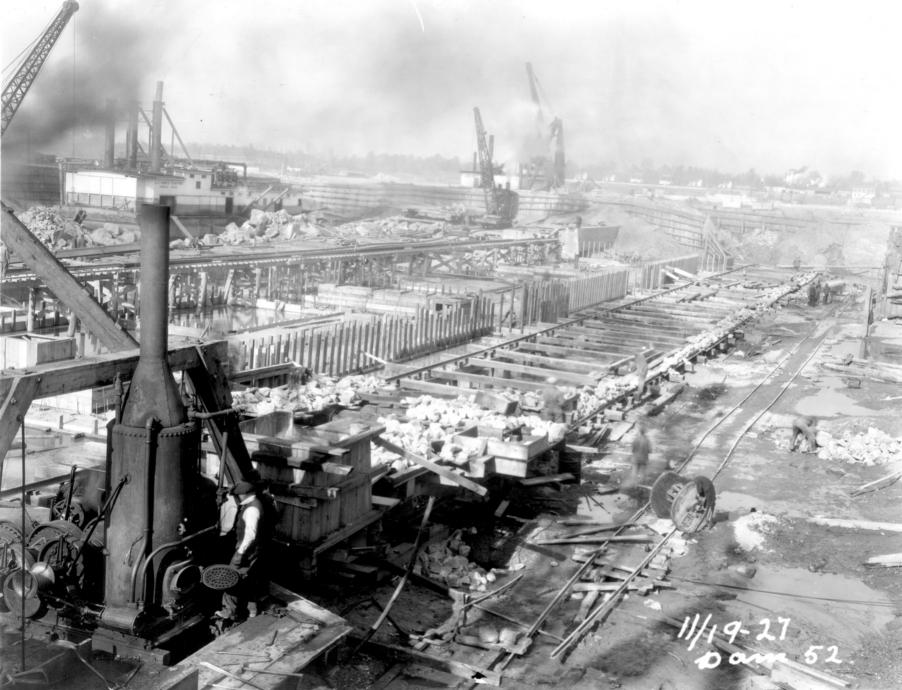

|        | Photographs from Construction to Demolition of Locks and Dam 52                         |                 |            |              |  |
|--------|-----------------------------------------------------------------------------------------|-----------------|------------|--------------|--|
| Photo  |                                                                                         |                 | Date Photo | Direction of |  |
| Number | Photo Description                                                                       | Who Took Photo? | Taken      | Photo        |  |
| 37     | Lock chamber under construction                                                         | USACE           |            | Southeast    |  |
| 38     | Pilings for lock walls under construction                                               | USACE           |            | Southeast    |  |
| 39     | Pilings for lock walls under construction                                               | USACE           | Jun-25     | Northwest    |  |
| 40     | Lock wall under construction (with temporary worker housing in background)              | USACE           |            | Northeast    |  |
| 41     | Lock wall and dam under construction                                                    | USACE           |            | Southwest    |  |
| 42     | Lock wall and dam under construction                                                    | USACE           | 6/1/1926   |              |  |
| 43     | Lock chamber under construction                                                         | USACE           |            | Southeast    |  |
| 44     | Lock chamber under construction                                                         | USACE           | Jun-26     | Southeast    |  |
| 45     | Lock chamber and dam under construction                                                 | USACE           | Jun-26     | Southeast    |  |
| 46     | Temporary power house during construction                                               | USACE           | Jun-26     | Northeast    |  |
| 47     | Lock chamber and coffer dam for dam under construction                                  | USACE           | 6/28/1926  | South        |  |
| 48     | Pilings for dam under construction                                                      | USACE           | 6/28/1926  | Southwest    |  |
| 49     | Lockkeeper's Cottages and Lockkeeper's Housing                                          | USACE           | Jun-26     | Northwest    |  |
| 50     | Lock chamber wall under construction                                                    | USACE           | 6/28/1926  | Northwest    |  |
|        | Dam under construction (with Lockkeeper's Cottages, temporary power house and workers   |                 |            |              |  |
| 51     | housing in background)                                                                  | USACE           | 6/28/1926  | Northeast    |  |
|        | Overview of dam and Lockkeeper's Cottages and Housing, Power House, and temporary power |                 |            |              |  |
| 52     | house and housing in background                                                         | USACE           | 11/12/1927 | Northeast    |  |
|        | Dam construction with Lockkeeper's Cottages and Housing, Power House, and temporary     |                 |            |              |  |
| 53     | power house and worker housing in background                                            | USACE           | 11/12/1927 | Northeast    |  |
| 54     | Fixed dam under construction along south bank of river                                  | USACE           | 11/19/1927 | South        |  |
|        | Dam under construction (with Lockkeeper's Cottages and Housing and Power House in       |                 |            |              |  |
| 55     | background                                                                              | USACE           | 11/19/1927 | Northwest    |  |
|        | Dam under construction (with Lockkeeper's Cottages and Housing and Power House in       |                 |            |              |  |
| 56     | background                                                                              | USACE           | 11/19/1927 | North        |  |
| 57     | Lockkeeper's Cottages and Housing under construction                                    | USACE           | Sep-25     | Northwest    |  |
| 58     | Lockkeeper's Cottages and Housing under construction                                    | USACE           | Sep-25     | East         |  |
| 59     | Dam under construction with south bank of river in background                           | USACE           | 9/1/1928   | Southwest    |  |
| 60     | Bear traps under construction                                                           | USACE           | 9/1/1928   | Southwest    |  |
| 61     | Bear traps under construction                                                           | USACE           | 9/1/1928   | South        |  |
| 62     | Dam under construction                                                                  | USACE           | 9/1/1928   | N/A          |  |
| 63     | Dam under construction                                                                  | USACE           | 9/1/1928   | N/A          |  |
| 64     | Dam under construction                                                                  | USACE           |            | Northeast    |  |
| 65     | Bear traps under construction                                                           | USACE           | 9/8/1928   |              |  |
| 66     | Dam under construction                                                                  | USACE           | 9/20/1928  |              |  |
| 67     | Bear traps under construction                                                           | USACE           | 9/20/1928  |              |  |