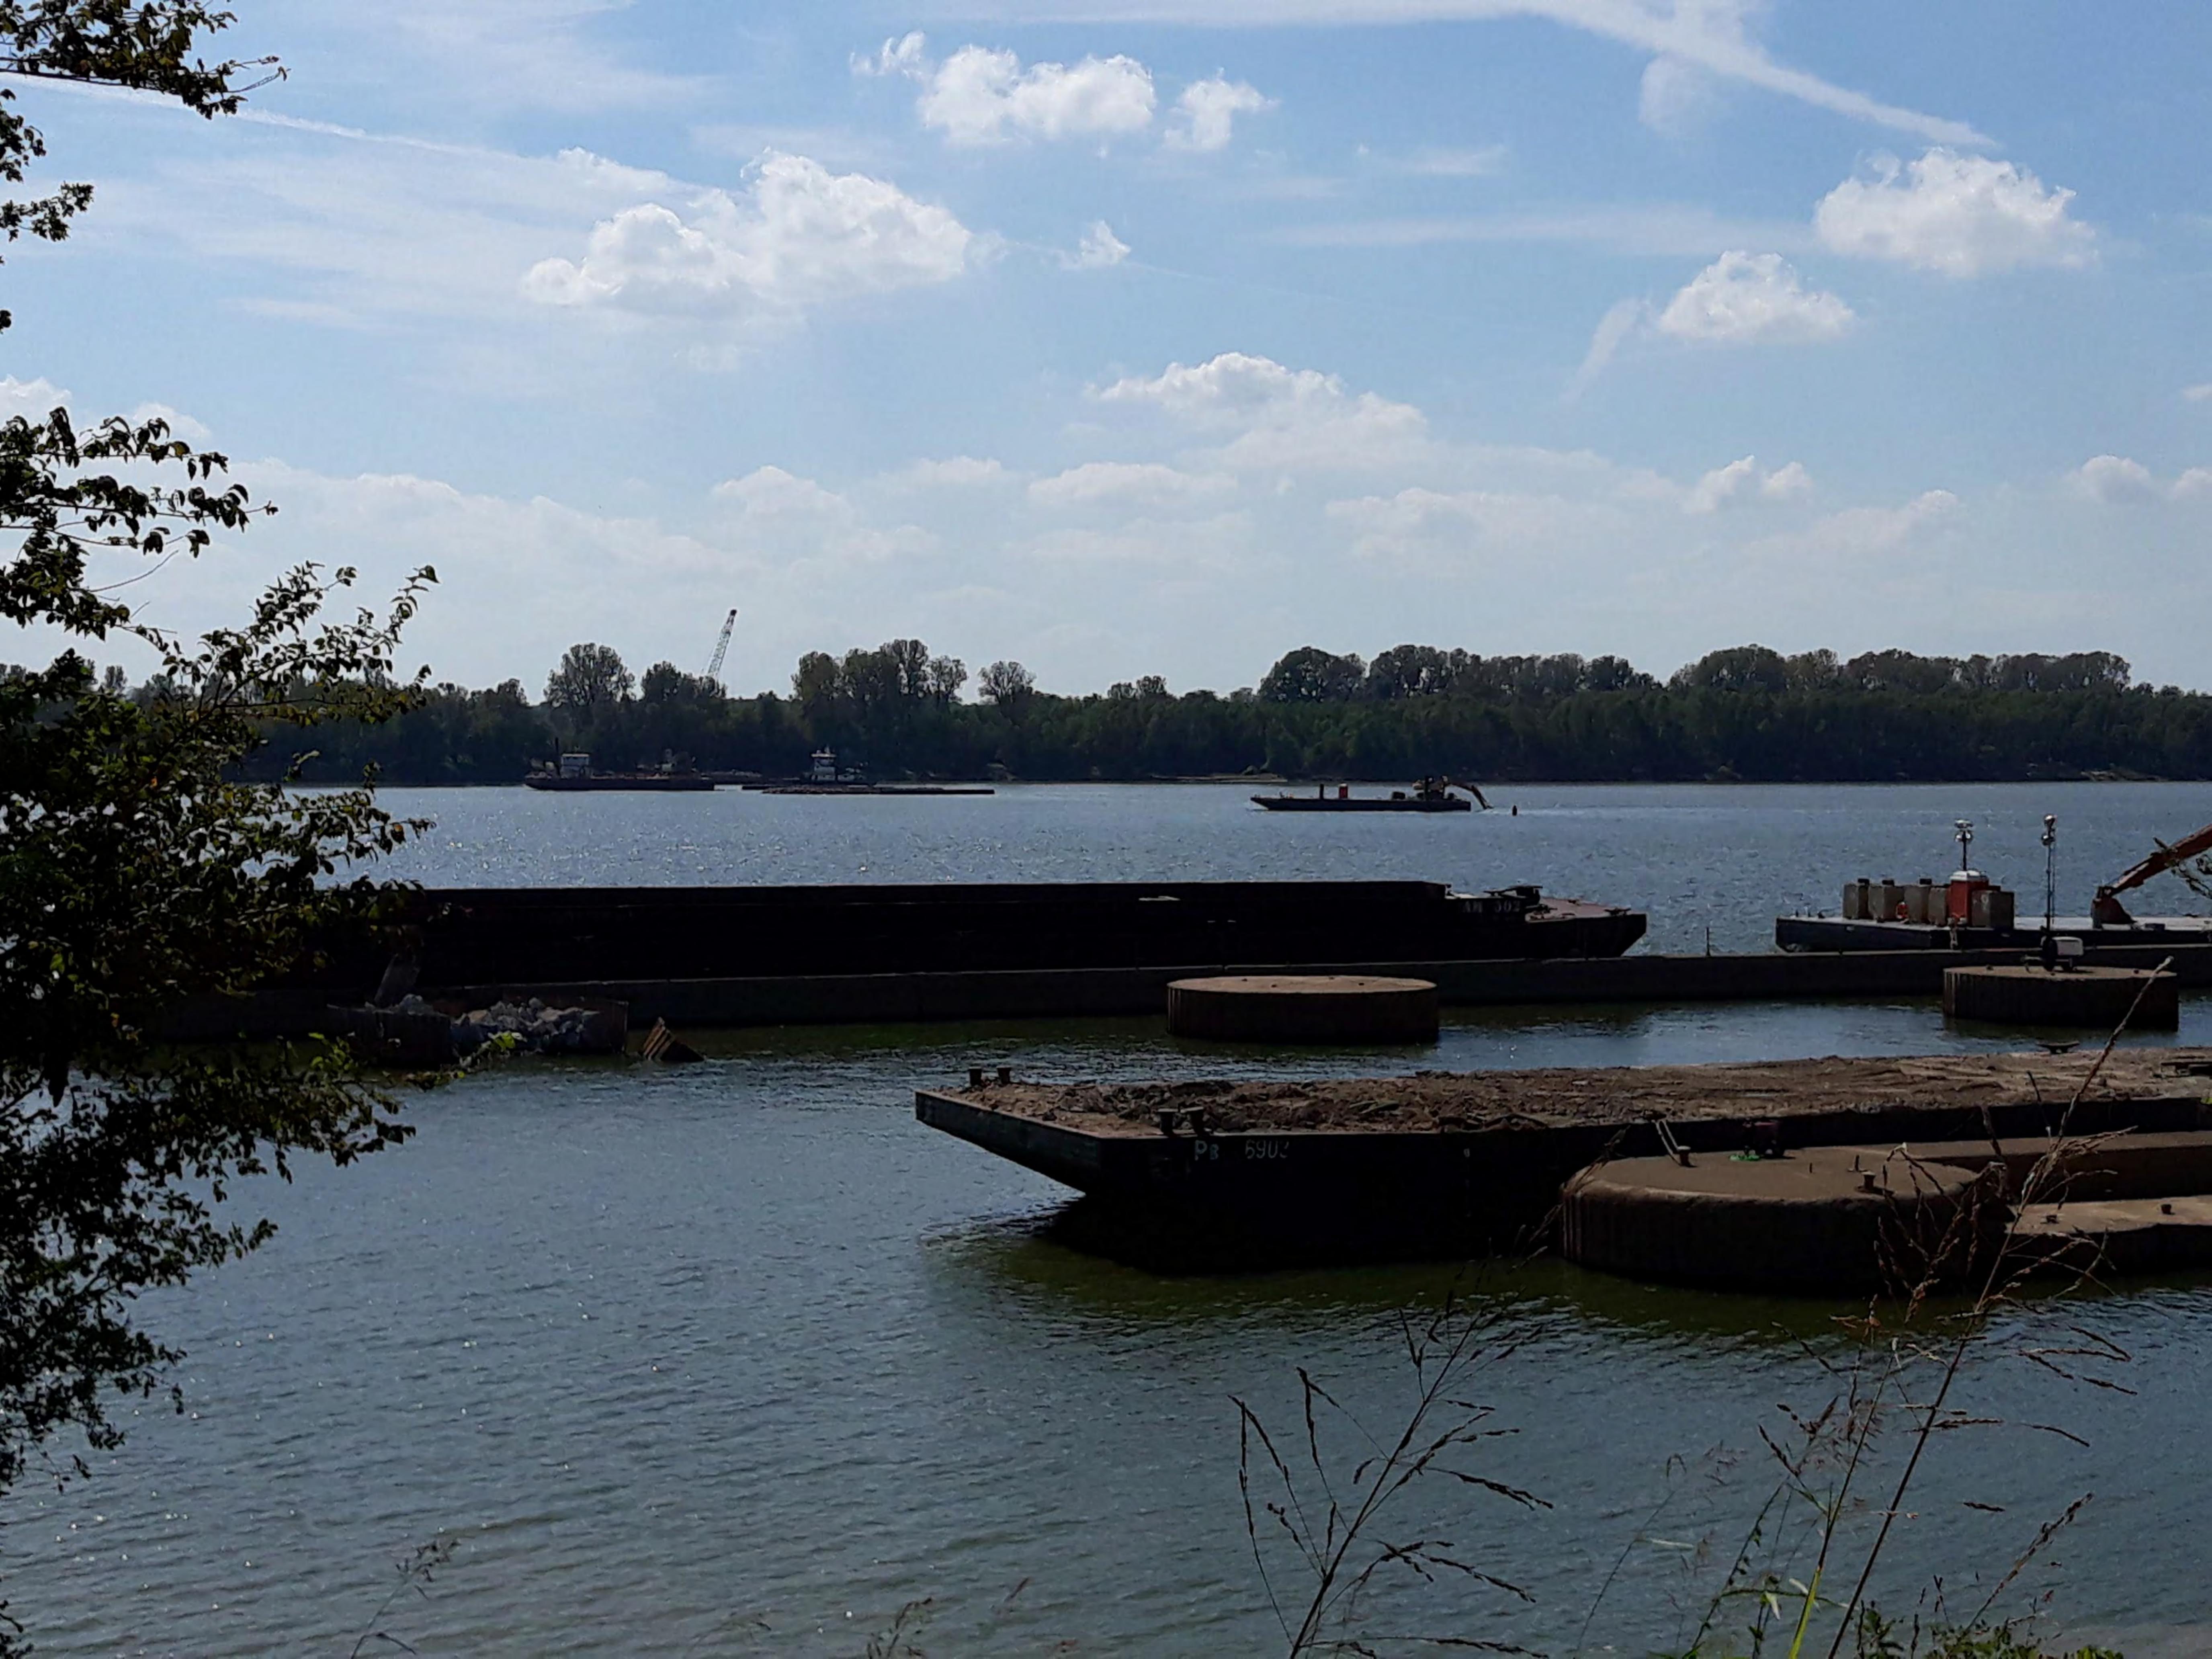

of Lower Land Leaf of L & D 52 Miter Gate Mdamaged by M/V INCA 4 July 1961.



LOUISVILLE DISTRICT, CORPS OF ENGINEERS, U. S. ARMY. Date: 27 July 1961 File No. 32610 Louisville Repair Station - Operations Division.

Upstream face of lower Land Leaf of L & D 52 Miter gate damaged by M/V INCA 4 July 1961, in foreground. Upstream face of Upper Land Leaf of L & D 49 Miter Gate, damaged by M/V CODRINGTON 24 ecember 1960, in background.



LOUISVILLE DISTRICT, CORPS OF ENGINEERS, U. S. ARMY. Date: 27 July 1961 File No. 32611 Louisville Repair Station - Operations Division.

Downstream face of Lower Land Leaf of L & D 52 Miter gate damaged by M/V INCA on 4 July 1961.