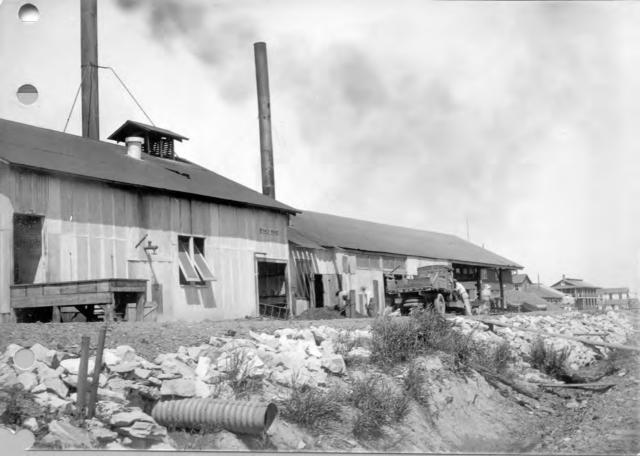

Sincerely,

Nathan A. Moulder Chief, Planning Section

Enclosure

|        | Photographs from Construction to Demolition of Locks and Dam 52                   |                 |            |              |  |
|--------|-----------------------------------------------------------------------------------|-----------------|------------|--------------|--|
| Photo  |                                                                                   |                 | Date Photo | Direction of |  |
| Number | Photo Description                                                                 | Who Took Photo? | Taken      | Photo        |  |
| 1      | Bear traps under construction                                                     | USACE           | 9/8/1928   | South        |  |
| 2      | Chanoine weir under construction                                                  | USACE           | 9/1/1927   | North        |  |
| 3      | Piling for bear traps under construction                                          | USACE           | 9/1/1927   | Northeast    |  |
| 4      | Piling for lock walls under construction                                          | USACE           | No Date    | West         |  |
| 5      | First pass cofferdam under construction                                           | USACE           | 6/28/1926  | Southwest    |  |
| 6      | Fixed dam under construction                                                      | USACE           | 9/20/1928  | North        |  |
| 7      | Construction of dam and flooded boat                                              | USACE           | 8/2/1926   | Unknown      |  |
| 8      | Land wall of lock under construction                                              | USACE           | No Date    | Northwest    |  |
| 9      | Construction of lock wall(?)                                                      | USACE           | No Date    | Southeast    |  |
| 10     | Construction of lock                                                              | USACE           | 8/2/1926   | Southeast    |  |
| 11     | Construction of lock                                                              | USACE           | 8/15/1926  | Southeast    |  |
| 12     | Construction of dam                                                               | USACE           | 8/16/1926  | Southwest    |  |
| 13     | Construction of dam                                                               | USACE           | 8/3/1927   | Southeast    |  |
| 14     | Construction of dam (background) with lock chamber in foreground                  | USACE           | 8/3/1927   | Southwest    |  |
| 15     | Construction of dam                                                               | USACE           | 8/4/1927   | Southwest    |  |
| 16     | Construction boat at dam                                                          | USACE           |            | Southeast    |  |
| 17     | Construction of dam (with Lockkeeper's Cottages in background)                    | USACE           | 8/24/1927  | North        |  |
| 18     | Construction of dam                                                               | USACE           | 8/24/1927  | Southeast    |  |
| 19     | Construction of dam flooded                                                       | USACE           | 8/24/1927  | Southwest    |  |
| 20     | Construction of dam (background) with lock chamber in foreground                  | USACE           | 8/24/1927  | Southwest    |  |
| 21     | Power House under construction                                                    | USACE           | 8/24/1927  | Northeast    |  |
| 22     | Dam under construction                                                            | USACE           | 8/10/1928  | Southwest    |  |
| 23     | Dam under construction                                                            | USACE           | 8/10/1928  | South        |  |
| 24     | Dam under construction (with Lockkeeper's Cottages in background)                 | USACE           | 8/10/1928  | Northeast    |  |
| 25     | Dam under construction (with Power House and Lockkeeper's Cottages in background) | USACE           | 8/10/1928  | Northeast    |  |
| 26     | Lock chamber under construction                                                   | USACE           | 6/25/1925  |              |  |
| 27     | Dam under construction                                                            | USACE           |            | Southwest    |  |
| 28     | Lock wall under construction                                                      | USACE           | 7/15/1926  | Northeast    |  |
| 29     | Dam under construction (with Lockkeeper's Cottages in background)                 | USACE           | 7/15/1926  | North        |  |
| 30     | Dam under construction                                                            | USACE           |            | Southwest    |  |
| 31     | Dam under construction with workers posing                                        | USACE           |            | Southwest    |  |
| 32     | Dam under construction                                                            | USACE           | 7/15/1926  |              |  |
| 33     | Dam under construction (with Lockkeeper's Cottages in background)                 | USACE           | 7/28/1926  |              |  |
| 34     | Temporary construction office at Lock and Dam 52                                  | USACE           | 6/26/1926  |              |  |
| 35     | Clubhouse built for construction crews in support of Lock and Dam 52              | USACE           | Jun-25     |              |  |
| 36     | Temporary construction housing at Lock and Dam 52                                 | USACE           | Jun-25     |              |  |

|        | Photographs from Construction to Demolition of Locks and Dam 52                         |                 |            |              |  |
|--------|-----------------------------------------------------------------------------------------|-----------------|------------|--------------|--|
| Photo  |                                                                                         |                 | Date Photo | Direction of |  |
| Number | Photo Description                                                                       | Who Took Photo? | Taken      | Photo        |  |
| 37     | Lock chamber under construction                                                         | USACE           |            | Southeast    |  |
| 38     | Pilings for lock walls under construction                                               | USACE           |            | Southeast    |  |
| 39     | Pilings for lock walls under construction                                               | USACE           | Jun-25     | Northwest    |  |
| 40     | Lock wall under construction (with temporary worker housing in background)              | USACE           |            | Northeast    |  |
| 41     | Lock wall and dam under construction                                                    | USACE           |            | Southwest    |  |
| 42     | Lock wall and dam under construction                                                    | USACE           | 6/1/1926   |              |  |
| 43     | Lock chamber under construction                                                         | USACE           |            | Southeast    |  |
| 44     | Lock chamber under construction                                                         | USACE           | Jun-26     | Southeast    |  |
| 45     | Lock chamber and dam under construction                                                 | USACE           | Jun-26     | Southeast    |  |
| 46     | Temporary power house during construction                                               | USACE           | Jun-26     | Northeast    |  |
| 47     | Lock chamber and coffer dam for dam under construction                                  | USACE           | 6/28/1926  | South        |  |
| 48     | Pilings for dam under construction                                                      | USACE           | 6/28/1926  | Southwest    |  |
| 49     | Lockkeeper's Cottages and Lockkeeper's Housing                                          | USACE           | Jun-26     | Northwest    |  |
| 50     | Lock chamber wall under construction                                                    | USACE           | 6/28/1926  | Northwest    |  |
|        | Dam under construction (with Lockkeeper's Cottages, temporary power house and workers   |                 |            |              |  |
| 51     | housing in background)                                                                  | USACE           | 6/28/1926  | Northeast    |  |
|        | Overview of dam and Lockkeeper's Cottages and Housing, Power House, and temporary power |                 |            |              |  |
| 52     | house and housing in background                                                         | USACE           | 11/12/1927 | Northeast    |  |
|        | Dam construction with Lockkeeper's Cottages and Housing, Power House, and temporary     |                 |            |              |  |
| 53     | power house and worker housing in background                                            | USACE           | 11/12/1927 | Northeast    |  |
| 54     | Fixed dam under construction along south bank of river                                  | USACE           | 11/19/1927 | South        |  |
|        | Dam under construction (with Lockkeeper's Cottages and Housing and Power House in       |                 |            |              |  |
| 55     | background                                                                              | USACE           | 11/19/1927 | Northwest    |  |
|        | Dam under construction (with Lockkeeper's Cottages and Housing and Power House in       |                 |            |              |  |
| 56     | background                                                                              | USACE           | 11/19/1927 | North        |  |
| 57     | Lockkeeper's Cottages and Housing under construction                                    | USACE           | Sep-25     | Northwest    |  |
| 58     | Lockkeeper's Cottages and Housing under construction                                    | USACE           | Sep-25     | East         |  |
| 59     | Dam under construction with south bank of river in background                           | USACE           | 9/1/1928   | Southwest    |  |
| 60     | Bear traps under construction                                                           | USACE           | 9/1/1928   | Southwest    |  |
| 61     | Bear traps under construction                                                           | USACE           | 9/1/1928   | South        |  |
| 62     | Dam under construction                                                                  | USACE           | 9/1/1928   | N/A          |  |
| 63     | Dam under construction                                                                  | USACE           | 9/1/1928   | N/A          |  |
| 64     | Dam under construction                                                                  | USACE           |            | Northeast    |  |
| 65     | Bear traps under construction                                                           | USACE           | 9/8/1928   |              |  |
| 66     | Dam under construction                                                                  | USACE           | 9/20/1928  |              |  |
| 67     | Bear traps under construction                                                           | USACE           | 9/20/1928  |              |  |