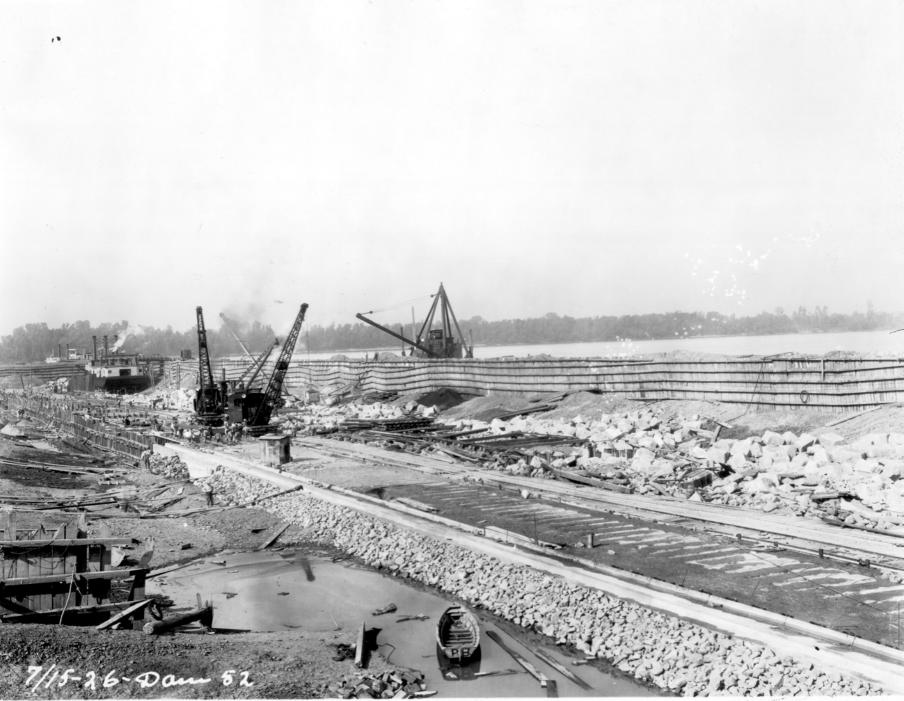

|        | Photographs from Construction to Demolition of Locks and Dam 52                         |                 |            |              |  |
|--------|-----------------------------------------------------------------------------------------|-----------------|------------|--------------|--|
| Photo  |                                                                                         |                 | Date Photo | Direction of |  |
| Number | Photo Description                                                                       | Who Took Photo? | Taken      | Photo        |  |
| 37     | Lock chamber under construction                                                         | USACE           |            | Southeast    |  |
| 38     | Pilings for lock walls under construction                                               | USACE           |            | Southeast    |  |
| 39     | Pilings for lock walls under construction                                               | USACE           | Jun-25     | Northwest    |  |
| 40     | Lock wall under construction (with temporary worker housing in background)              | USACE           |            | Northeast    |  |
| 41     | Lock wall and dam under construction                                                    | USACE           |            | Southwest    |  |
| 42     | Lock wall and dam under construction                                                    | USACE           | 6/1/1926   |              |  |
| 43     | Lock chamber under construction                                                         | USACE           |            | Southeast    |  |
| 44     | Lock chamber under construction                                                         | USACE           | Jun-26     | Southeast    |  |
| 45     | Lock chamber and dam under construction                                                 | USACE           | Jun-26     | Southeast    |  |
| 46     | Temporary power house during construction                                               | USACE           | Jun-26     | Northeast    |  |
| 47     | Lock chamber and coffer dam for dam under construction                                  | USACE           | 6/28/1926  | South        |  |
| 48     | Pilings for dam under construction                                                      | USACE           | 6/28/1926  | Southwest    |  |
| 49     | Lockkeeper's Cottages and Lockkeeper's Housing                                          | USACE           | Jun-26     | Northwest    |  |
| 50     | Lock chamber wall under construction                                                    | USACE           | 6/28/1926  | Northwest    |  |
|        | Dam under construction (with Lockkeeper's Cottages, temporary power house and workers   |                 |            |              |  |
| 51     | housing in background)                                                                  | USACE           | 6/28/1926  | Northeast    |  |
|        | Overview of dam and Lockkeeper's Cottages and Housing, Power House, and temporary power |                 |            |              |  |
| 52     | house and housing in background                                                         | USACE           | 11/12/1927 | Northeast    |  |
|        | Dam construction with Lockkeeper's Cottages and Housing, Power House, and temporary     |                 |            |              |  |
| 53     | power house and worker housing in background                                            | USACE           | 11/12/1927 | Northeast    |  |
| 54     | Fixed dam under construction along south bank of river                                  | USACE           | 11/19/1927 | South        |  |
|        | Dam under construction (with Lockkeeper's Cottages and Housing and Power House in       |                 |            |              |  |
| 55     | background                                                                              | USACE           | 11/19/1927 | Northwest    |  |
|        | Dam under construction (with Lockkeeper's Cottages and Housing and Power House in       |                 |            |              |  |
| 56     | background                                                                              | USACE           | 11/19/1927 | North        |  |
| 57     | Lockkeeper's Cottages and Housing under construction                                    | USACE           | Sep-25     | Northwest    |  |
| 58     | Lockkeeper's Cottages and Housing under construction                                    | USACE           | Sep-25     | East         |  |
| 59     | Dam under construction with south bank of river in background                           | USACE           | 9/1/1928   | Southwest    |  |
| 60     | Bear traps under construction                                                           | USACE           | 9/1/1928   | Southwest    |  |
| 61     | Bear traps under construction                                                           | USACE           | 9/1/1928   | South        |  |
| 62     | Dam under construction                                                                  | USACE           | 9/1/1928   | N/A          |  |
| 63     | Dam under construction                                                                  | USACE           | 9/1/1928   | N/A          |  |
| 64     | Dam under construction                                                                  | USACE           |            | Northeast    |  |
| 65     | Bear traps under construction                                                           | USACE           | 9/8/1928   |              |  |
| 66     | Dam under construction                                                                  | USACE           | 9/20/1928  |              |  |
| 67     | Bear traps under construction                                                           | USACE           | 9/20/1928  |              |  |