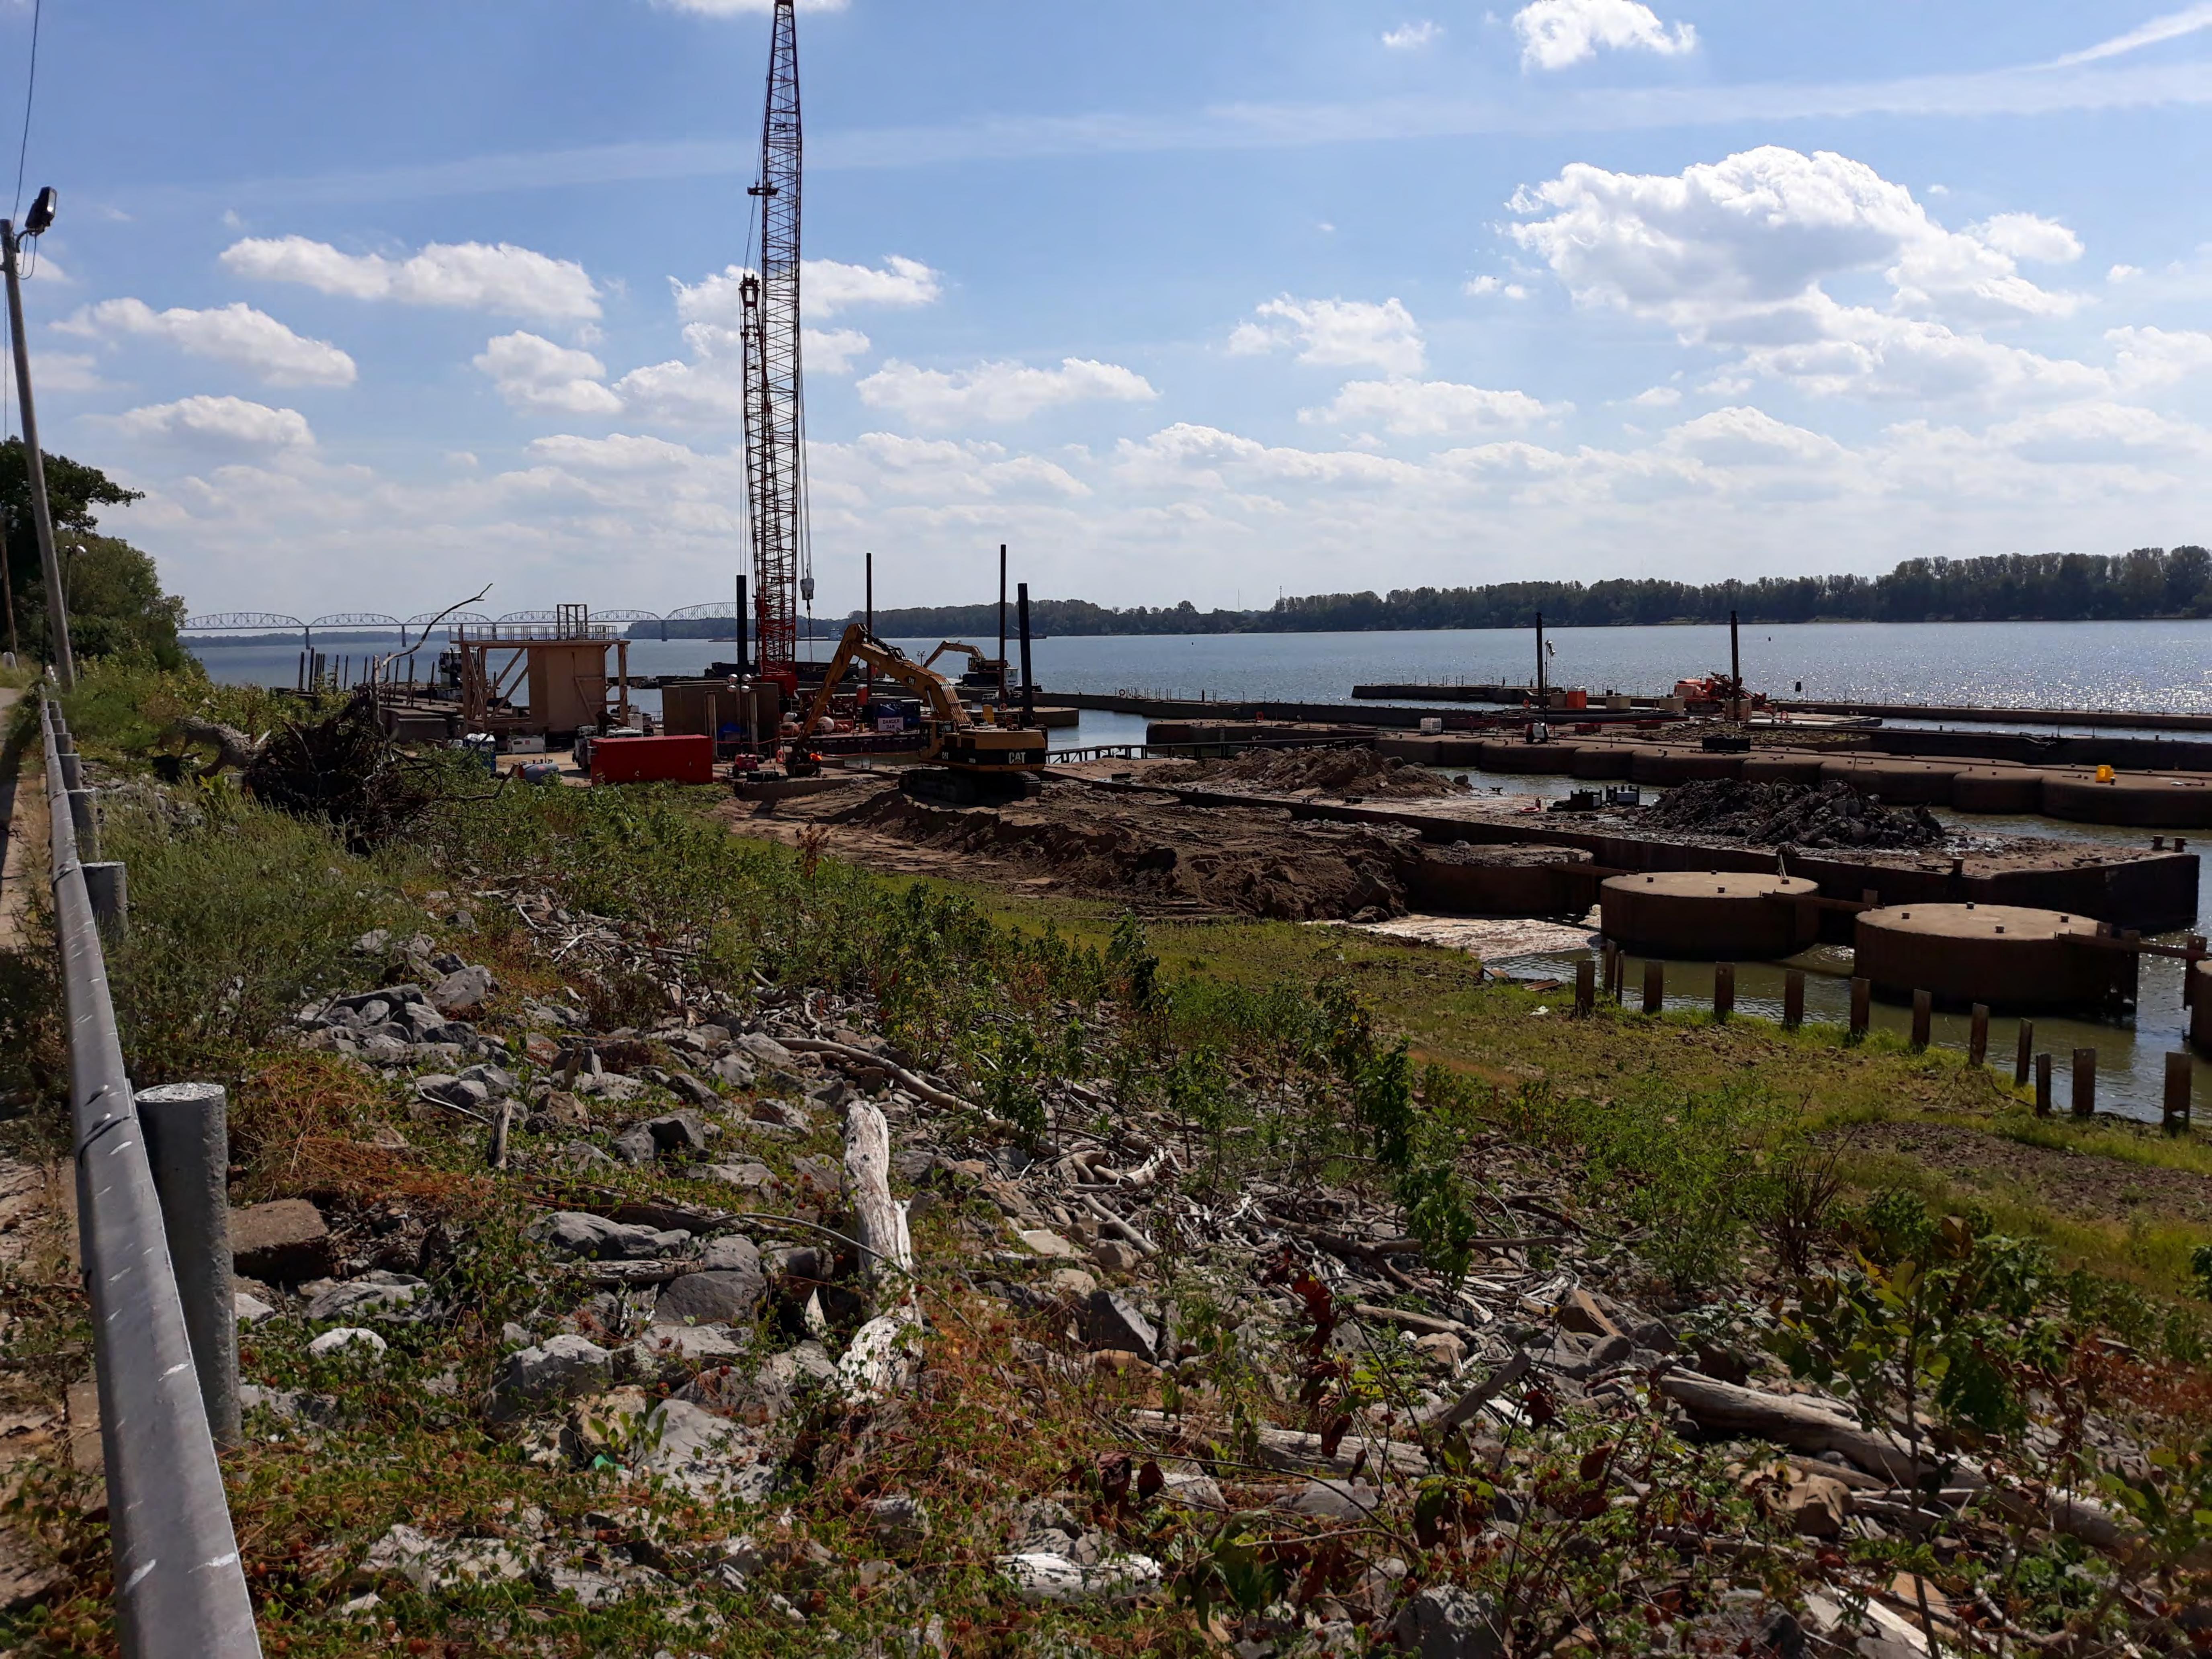

|        | Photographs from Construction to Demolition                      | on of Locks and Dam 52 |            |                 |
|--------|------------------------------------------------------------------|------------------------|------------|-----------------|
| Photo  | <b>3</b> 1                                                       |                        | Date Photo | Direction of    |
| Number | Photo Description                                                | Who Took Photo?        | Taken      | Photo           |
|        |                                                                  | Bhate Environmental    |            |                 |
| 184    | Demolition in progress of Power House                            | Associates, Inc.       | 3/6/2021   | Northeast       |
|        |                                                                  | Bhate Environmental    |            |                 |
| 185    | Power House and Garage/Warehouse after demolition                | Associates, Inc.       | 3/26/2021  | Southeast       |
|        |                                                                  | Bhate Environmental    |            |                 |
| 186    | Lockkeepers Houses and Cottages after demolition                 | Associates, Inc.       | 3/26/2021  | Northwest       |
|        |                                                                  | Bhate Environmental    |            |                 |
| 187    | Power House, Garage/Warehouse, and Oil House after demolition    | Associates, Inc.       | 3/24/2021  | Southeast       |
|        |                                                                  | Bhate Environmental    |            |                 |
| 188    | Lockkeepers Houses and Cottages after demolition                 | Associates, Inc.       | 3/26/2021  | Southeast       |
|        |                                                                  | Bhate Environmental    |            |                 |
| 189    | Garage/Warehouse and Oil House after demolition                  | Associates, Inc.       | 3/26/2021  | Northwest       |
|        |                                                                  | Bhate Environmental    |            |                 |
| 190    | Lockkeepers Houses and Cottages and Power House after demolition | Associates, Inc.       | 3/24/2021  | Southeast       |
| 191    | View of area after demolition of Oil House                       | USACE                  | 3/26/2021  | Northeast       |
| 192    | Demolition of lock wall in progress                              | USACE                  | 10/31/2019 | Southwest       |
| 193    | Demolition of in progress of marine elements at L&D 52           | USACE                  | 10/1/2019  | South/Southwest |
| 194    | Demolition in progress of lock chambers                          | USACE                  | Jul-20     | Northeast       |
| 195    | Demolition in progress of lock chamber                           | USACE                  | 10/1/2019  | West            |
| 196    | Demolition in progress of lock chambers                          | USACE                  | 10/1/2019  | West            |
| 197    | Demolition in progress of dam and lock chambers                  | USACE                  | 10/1/2019  |                 |
| 198    | Demolition in progress of lock chambers                          | USACE                  | 10/1/2019  | Southeast       |
| 199    | Demolition in progress of temporary lock chamber                 | USACE                  | 10/1/2019  | Southwest       |
| 200    | Demolition in progress of lock chambers                          | USACE                  | 10/1/2019  | East            |
| 201    | Demolition in progress of dam and lock chambers                  | USACE                  | 10/1/2019  | South           |
| 202    | Demolition in progress of dam and lock chambers                  | USACE                  | 10/1/2019  | Southeast       |
| 203    | Demolition in progress east end of locks                         | USACE                  | 10/1/2019  | Southeast       |
| 204    | Demolition in progress of lock chambers and dam                  | USACE                  | 10/1/2019  | Southwest       |
| 205    | Demolition in progress of dam and lock chambers                  | USACE                  |            | Southwest       |
| 206    | Overview of demolition in progress of lock chambers and dam      | USACE                  |            | Southwest       |
| 207    | Overview of demolition in progress of lock chambers              | USACE                  | 6/23/2020  | North           |
| 208    | Overview of demolition in progress of lock chambers              | USACE                  |            | Northeast       |
| 209    | Overview of demolition in progress of lock chambers              | USACE                  | 6/23/2020  |                 |
| 210    | Overview of demolition in progress of lock chambers              | USACE                  |            | Northeast       |
| 211    | Demolition of land side lock wall                                | USACE                  | 6/23/2020  |                 |
| 212    | Overview of demolition in progress of lock chambers              | USACE                  | 6/23/2020  | Northeast       |

|        | Photographs from Construction to Demolition of Locks and Dam 52                         |                 |            |              |  |
|--------|-----------------------------------------------------------------------------------------|-----------------|------------|--------------|--|
| Photo  |                                                                                         |                 | Date Photo | Direction of |  |
| Number | Photo Description                                                                       | Who Took Photo? | Taken      | Photo        |  |
| 213    | Overview of demolition in progress of lock chambers                                     | USACE           | 6/23/2020  | North        |  |
| 214    | Overview of demolition in progress of lock chambers                                     | USACE           | 6/23/2020  | Northwest    |  |
| 215    | Demolition of the bear trap section of the dam                                          | USACE           | 6/24/2020  | Southwest    |  |
| 216    | Overall aerial view showing demolition of lock chambers                                 | USACE           | 6/24/2020  | Northeast    |  |
| 217    | Up close view of bear trap leaf during removal                                          | USACE           | 9/2/2020   | N/A          |  |
| 218    | Up close view of bear trap leaf during removal                                          | USACE           | 9/2/2020   | N/A          |  |
| 219    | View of bear trap leaf during removal                                                   | USACE           | 9/2/2020   | Southeast    |  |
| 220    | Removal of bear trap leaf                                                               | USACE           | 9/2/2020   | South        |  |
| 221    | Removal of bear trap leaf                                                               | USACE           | 9/2/2020   | Southwest    |  |
| 222    | Removal of bear trap leaf                                                               | USACE           | 9/2/2020   | Southwest    |  |
| 223    | Up close view of bear trap leaf during removal                                          | USACE           | 9/2/2020   | N/A          |  |
| 224    | Removal of bear trap leaf                                                               | USACE           | 9/2/2020   | Northwest    |  |
|        | Overview of temporary power house and workers housing in background during construction |                 |            |              |  |
| 225    | of lock                                                                                 | USACE           | Jun-25     | Northeast    |  |
| 226    | Overview of construction of lock chamber                                                | USACE           | Jun-25     | Southeast    |  |
| 227    | Demolition in progress of lock chambers and dam                                         | USACE           | Oct-19     | Southwest    |  |