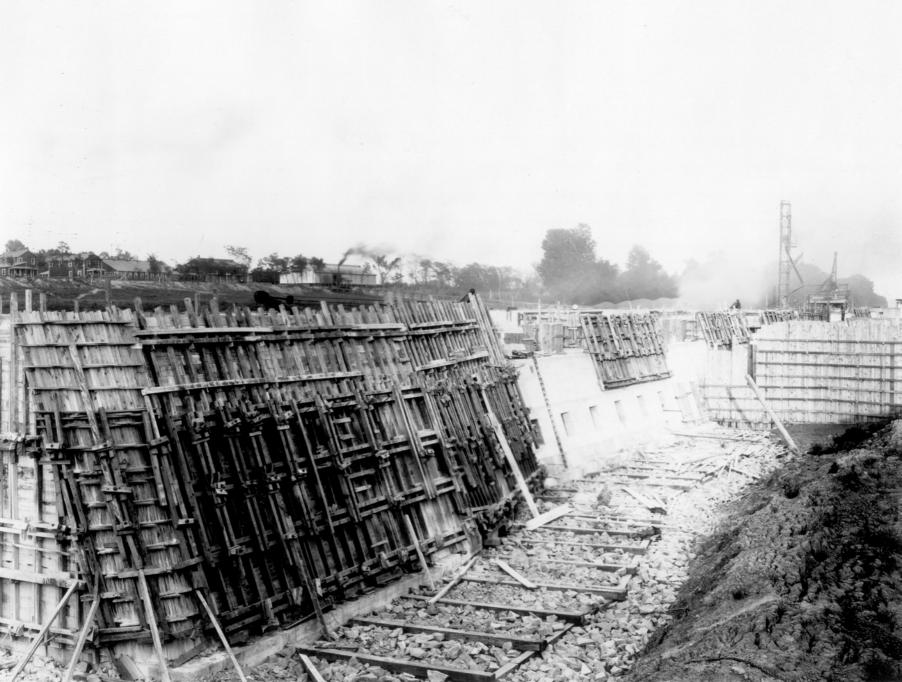

Sincerely,

Nathan A. Moulder Chief, Planning Section

Enclosure

|        | Photographs from Construction to Demolition of Locks and Dam 52                   |                 |            |              |  |
|--------|-----------------------------------------------------------------------------------|-----------------|------------|--------------|--|
| Photo  |                                                                                   |                 | Date Photo | Direction of |  |
| Number | Photo Description                                                                 | Who Took Photo? | Taken      | Photo        |  |
| 1      | Bear traps under construction                                                     | USACE           | 9/8/1928   | South        |  |
| 2      | Chanoine weir under construction                                                  | USACE           | 9/1/1927   | North        |  |
| 3      | Piling for bear traps under construction                                          | USACE           | 9/1/1927   | Northeast    |  |
| 4      | Piling for lock walls under construction                                          | USACE           | No Date    | West         |  |
| 5      | First pass cofferdam under construction                                           | USACE           | 6/28/1926  | Southwest    |  |
| 6      | Fixed dam under construction                                                      | USACE           | 9/20/1928  | North        |  |
| 7      | Construction of dam and flooded boat                                              | USACE           | 8/2/1926   | Unknown      |  |
| 8      | Land wall of lock under construction                                              | USACE           | No Date    | Northwest    |  |
| 9      | Construction of lock wall(?)                                                      | USACE           | No Date    | Southeast    |  |
| 10     | Construction of lock                                                              | USACE           | 8/2/1926   | Southeast    |  |
| 11     | Construction of lock                                                              | USACE           | 8/15/1926  | Southeast    |  |
| 12     | Construction of dam                                                               | USACE           | 8/16/1926  | Southwest    |  |
| 13     | Construction of dam                                                               | USACE           | 8/3/1927   | Southeast    |  |
| 14     | Construction of dam (background) with lock chamber in foreground                  | USACE           | 8/3/1927   | Southwest    |  |
| 15     | Construction of dam                                                               | USACE           | 8/4/1927   | Southwest    |  |
| 16     | Construction boat at dam                                                          | USACE           |            | Southeast    |  |
| 17     | Construction of dam (with Lockkeeper's Cottages in background)                    | USACE           | 8/24/1927  | North        |  |
| 18     | Construction of dam                                                               | USACE           | 8/24/1927  | Southeast    |  |
| 19     | Construction of dam flooded                                                       | USACE           | 8/24/1927  | Southwest    |  |
| 20     | Construction of dam (background) with lock chamber in foreground                  | USACE           | 8/24/1927  | Southwest    |  |
| 21     | Power House under construction                                                    | USACE           | 8/24/1927  | Northeast    |  |
| 22     | Dam under construction                                                            | USACE           | 8/10/1928  | Southwest    |  |
| 23     | Dam under construction                                                            | USACE           | 8/10/1928  | South        |  |
| 24     | Dam under construction (with Lockkeeper's Cottages in background)                 | USACE           | 8/10/1928  | Northeast    |  |
| 25     | Dam under construction (with Power House and Lockkeeper's Cottages in background) | USACE           | 8/10/1928  | Northeast    |  |
| 26     | Lock chamber under construction                                                   | USACE           | 6/25/1925  |              |  |
| 27     | Dam under construction                                                            | USACE           |            | Southwest    |  |
| 28     | Lock wall under construction                                                      | USACE           | 7/15/1926  | Northeast    |  |
| 29     | Dam under construction (with Lockkeeper's Cottages in background)                 | USACE           | 7/15/1926  | North        |  |
| 30     | Dam under construction                                                            | USACE           |            | Southwest    |  |
| 31     | Dam under construction with workers posing                                        | USACE           |            | Southwest    |  |
| 32     | Dam under construction                                                            | USACE           | 7/15/1926  |              |  |
| 33     | Dam under construction (with Lockkeeper's Cottages in background)                 | USACE           | 7/28/1926  |              |  |
| 34     | Temporary construction office at Lock and Dam 52                                  | USACE           | 6/26/1926  |              |  |
| 35     | Clubhouse built for construction crews in support of Lock and Dam 52              | USACE           | Jun-25     |              |  |
| 36     | Temporary construction housing at Lock and Dam 52                                 | USACE           | Jun-25     |              |  |