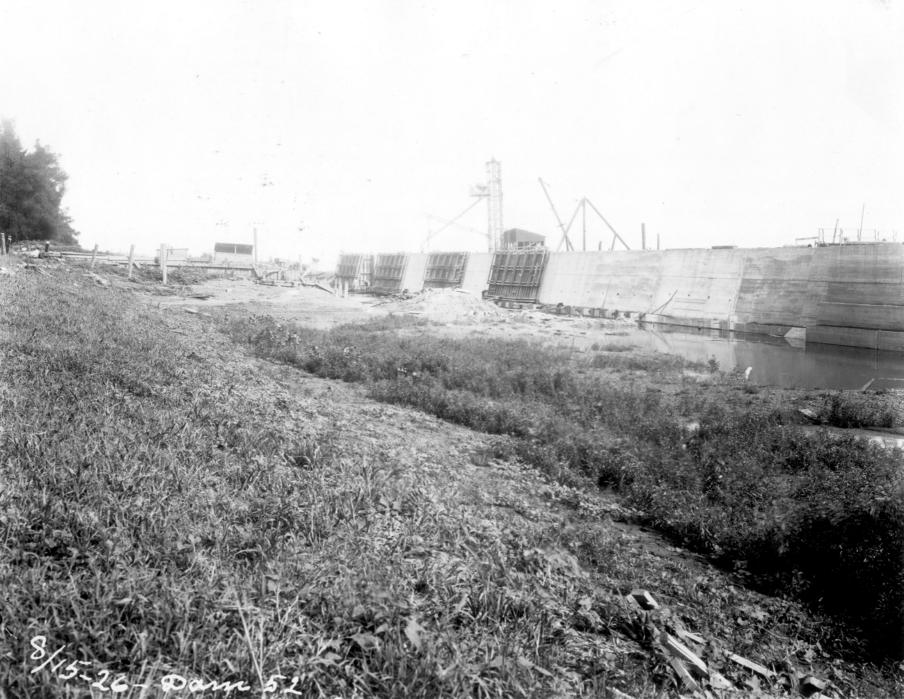

Sincerely,

Nathan A. Moulder Chief, Planning Section

Enclosure

|        | Photographs from Construction to Demolition of Locks and Dam 52                   |                 |            |              |  |
|--------|-----------------------------------------------------------------------------------|-----------------|------------|--------------|--|
| Photo  |                                                                                   |                 | Date Photo | Direction of |  |
| Number | Photo Description                                                                 | Who Took Photo? | Taken      | Photo        |  |
| 1      | Bear traps under construction                                                     | USACE           | 9/8/1928   | South        |  |
| 2      | Chanoine weir under construction                                                  | USACE           | 9/1/1927   | North        |  |
| 3      | Piling for bear traps under construction                                          | USACE           | 9/1/1927   | Northeast    |  |
| 4      | Piling for lock walls under construction                                          | USACE           | No Date    | West         |  |
| 5      | First pass cofferdam under construction                                           | USACE           | 6/28/1926  | Southwest    |  |
| 6      | Fixed dam under construction                                                      | USACE           | 9/20/1928  | North        |  |
| 7      | Construction of dam and flooded boat                                              | USACE           | 8/2/1926   | Unknown      |  |
| 8      | Land wall of lock under construction                                              | USACE           | No Date    | Northwest    |  |
| 9      | Construction of lock wall(?)                                                      | USACE           | No Date    | Southeast    |  |
| 10     | Construction of lock                                                              | USACE           | 8/2/1926   | Southeast    |  |
| 11     | Construction of lock                                                              | USACE           | 8/15/1926  | Southeast    |  |
| 12     | Construction of dam                                                               | USACE           | 8/16/1926  | Southwest    |  |
| 13     | Construction of dam                                                               | USACE           | 8/3/1927   | Southeast    |  |
| 14     | Construction of dam (background) with lock chamber in foreground                  | USACE           | 8/3/1927   | Southwest    |  |
| 15     | Construction of dam                                                               | USACE           | 8/4/1927   | Southwest    |  |
| 16     | Construction boat at dam                                                          | USACE           |            | Southeast    |  |
| 17     | Construction of dam (with Lockkeeper's Cottages in background)                    | USACE           | 8/24/1927  | North        |  |
| 18     | Construction of dam                                                               | USACE           | 8/24/1927  | Southeast    |  |
| 19     | Construction of dam flooded                                                       | USACE           | 8/24/1927  | Southwest    |  |
| 20     | Construction of dam (background) with lock chamber in foreground                  | USACE           | 8/24/1927  | Southwest    |  |
| 21     | Power House under construction                                                    | USACE           | 8/24/1927  | Northeast    |  |
| 22     | Dam under construction                                                            | USACE           | 8/10/1928  | Southwest    |  |
| 23     | Dam under construction                                                            | USACE           | 8/10/1928  | South        |  |
| 24     | Dam under construction (with Lockkeeper's Cottages in background)                 | USACE           | 8/10/1928  | Northeast    |  |
| 25     | Dam under construction (with Power House and Lockkeeper's Cottages in background) | USACE           | 8/10/1928  | Northeast    |  |
| 26     | Lock chamber under construction                                                   | USACE           | 6/25/1925  |              |  |
| 27     | Dam under construction                                                            | USACE           |            | Southwest    |  |
| 28     | Lock wall under construction                                                      | USACE           | 7/15/1926  | Northeast    |  |
| 29     | Dam under construction (with Lockkeeper's Cottages in background)                 | USACE           | 7/15/1926  | North        |  |
| 30     | Dam under construction                                                            | USACE           |            | Southwest    |  |
| 31     | Dam under construction with workers posing                                        | USACE           |            | Southwest    |  |
| 32     | Dam under construction                                                            | USACE           | 7/15/1926  |              |  |
| 33     | Dam under construction (with Lockkeeper's Cottages in background)                 | USACE           | 7/28/1926  |              |  |
| 34     | Temporary construction office at Lock and Dam 52                                  | USACE           | 6/26/1926  |              |  |
| 35     | Clubhouse built for construction crews in support of Lock and Dam 52              | USACE           | Jun-25     |              |  |
| 36     | Temporary construction housing at Lock and Dam 52                                 | USACE           | Jun-25     |              |  |