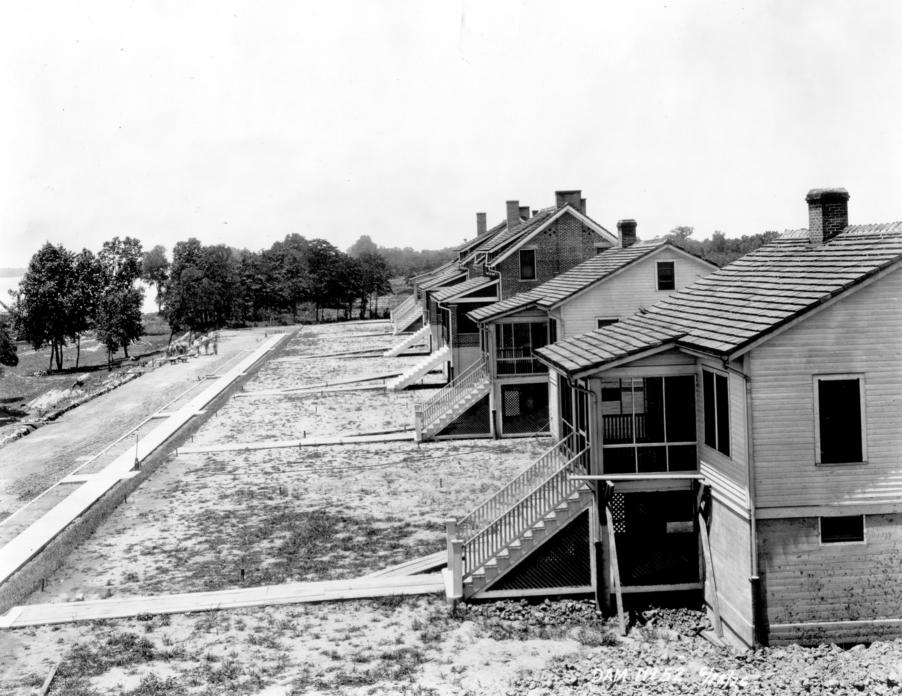

Sincerely,

Nathan A. Moulder Chief, Planning Section

Enclosure

|        | Photographs from Construction to Demolition of Locks and Dam 52                   |                 |            |              |  |
|--------|-----------------------------------------------------------------------------------|-----------------|------------|--------------|--|
| Photo  |                                                                                   |                 | Date Photo | Direction of |  |
| Number | Photo Description                                                                 | Who Took Photo? | Taken      | Photo        |  |
| 1      | Bear traps under construction                                                     | USACE           | 9/8/1928   | South        |  |
| 2      | Chanoine weir under construction                                                  | USACE           | 9/1/1927   | North        |  |
| 3      | Piling for bear traps under construction                                          | USACE           | 9/1/1927   | Northeast    |  |
| 4      | Piling for lock walls under construction                                          | USACE           | No Date    | West         |  |
| 5      | First pass cofferdam under construction                                           | USACE           | 6/28/1926  | Southwest    |  |
| 6      | Fixed dam under construction                                                      | USACE           | 9/20/1928  | North        |  |
| 7      | Construction of dam and flooded boat                                              | USACE           | 8/2/1926   | Unknown      |  |
| 8      | Land wall of lock under construction                                              | USACE           | No Date    | Northwest    |  |
| 9      | Construction of lock wall(?)                                                      | USACE           | No Date    | Southeast    |  |
| 10     | Construction of lock                                                              | USACE           | 8/2/1926   | Southeast    |  |
| 11     | Construction of lock                                                              | USACE           | 8/15/1926  | Southeast    |  |
| 12     | Construction of dam                                                               | USACE           | 8/16/1926  | Southwest    |  |
| 13     | Construction of dam                                                               | USACE           | 8/3/1927   | Southeast    |  |
| 14     | Construction of dam (background) with lock chamber in foreground                  | USACE           | 8/3/1927   | Southwest    |  |
| 15     | Construction of dam                                                               | USACE           | 8/4/1927   | Southwest    |  |
| 16     | Construction boat at dam                                                          | USACE           |            | Southeast    |  |
| 17     | Construction of dam (with Lockkeeper's Cottages in background)                    | USACE           | 8/24/1927  | North        |  |
| 18     | Construction of dam                                                               | USACE           | 8/24/1927  | Southeast    |  |
| 19     | Construction of dam flooded                                                       | USACE           | 8/24/1927  | Southwest    |  |
| 20     | Construction of dam (background) with lock chamber in foreground                  | USACE           | 8/24/1927  | Southwest    |  |
| 21     | Power House under construction                                                    | USACE           | 8/24/1927  | Northeast    |  |
| 22     | Dam under construction                                                            | USACE           | 8/10/1928  | Southwest    |  |
| 23     | Dam under construction                                                            | USACE           | 8/10/1928  | South        |  |
| 24     | Dam under construction (with Lockkeeper's Cottages in background)                 | USACE           | 8/10/1928  | Northeast    |  |
| 25     | Dam under construction (with Power House and Lockkeeper's Cottages in background) | USACE           | 8/10/1928  | Northeast    |  |
| 26     | Lock chamber under construction                                                   | USACE           | 6/25/1925  |              |  |
| 27     | Dam under construction                                                            | USACE           |            | Southwest    |  |
| 28     | Lock wall under construction                                                      | USACE           | 7/15/1926  | Northeast    |  |
| 29     | Dam under construction (with Lockkeeper's Cottages in background)                 | USACE           | 7/15/1926  | North        |  |
| 30     | Dam under construction                                                            | USACE           |            | Southwest    |  |
| 31     | Dam under construction with workers posing                                        | USACE           |            | Southwest    |  |
| 32     | Dam under construction                                                            | USACE           | 7/15/1926  |              |  |
| 33     | Dam under construction (with Lockkeeper's Cottages in background)                 | USACE           | 7/28/1926  |              |  |
| 34     | Temporary construction office at Lock and Dam 52                                  | USACE           | 6/26/1926  |              |  |
| 35     | Clubhouse built for construction crews in support of Lock and Dam 52              | USACE           | Jun-25     |              |  |
| 36     | Temporary construction housing at Lock and Dam 52                                 | USACE           | Jun-25     |              |  |

|        | Photographs from Construction to Demolition of Locks and Dam 52                         |                 |            |              |  |
|--------|-----------------------------------------------------------------------------------------|-----------------|------------|--------------|--|
| Photo  |                                                                                         |                 | Date Photo | Direction of |  |
| Number | Photo Description                                                                       | Who Took Photo? | Taken      | Photo        |  |
| 37     | Lock chamber under construction                                                         | USACE           |            | Southeast    |  |
| 38     | Pilings for lock walls under construction                                               | USACE           |            | Southeast    |  |
| 39     | Pilings for lock walls under construction                                               | USACE           | Jun-25     | Northwest    |  |
| 40     | Lock wall under construction (with temporary worker housing in background)              | USACE           |            | Northeast    |  |
| 41     | Lock wall and dam under construction                                                    | USACE           |            | Southwest    |  |
| 42     | Lock wall and dam under construction                                                    | USACE           | 6/1/1926   |              |  |
| 43     | Lock chamber under construction                                                         | USACE           |            | Southeast    |  |
| 44     | Lock chamber under construction                                                         | USACE           | Jun-26     | Southeast    |  |
| 45     | Lock chamber and dam under construction                                                 | USACE           | Jun-26     | Southeast    |  |
| 46     | Temporary power house during construction                                               | USACE           | Jun-26     | Northeast    |  |
| 47     | Lock chamber and coffer dam for dam under construction                                  | USACE           | 6/28/1926  | South        |  |
| 48     | Pilings for dam under construction                                                      | USACE           | 6/28/1926  | Southwest    |  |
| 49     | Lockkeeper's Cottages and Lockkeeper's Housing                                          | USACE           | Jun-26     | Northwest    |  |
| 50     | Lock chamber wall under construction                                                    | USACE           | 6/28/1926  | Northwest    |  |
|        | Dam under construction (with Lockkeeper's Cottages, temporary power house and workers   |                 |            |              |  |
| 51     | housing in background)                                                                  | USACE           | 6/28/1926  | Northeast    |  |
|        | Overview of dam and Lockkeeper's Cottages and Housing, Power House, and temporary power |                 |            |              |  |
| 52     | house and housing in background                                                         | USACE           | 11/12/1927 | Northeast    |  |
|        | Dam construction with Lockkeeper's Cottages and Housing, Power House, and temporary     |                 |            |              |  |
| 53     | power house and worker housing in background                                            | USACE           | 11/12/1927 | Northeast    |  |
| 54     | Fixed dam under construction along south bank of river                                  | USACE           | 11/19/1927 | South        |  |
|        | Dam under construction (with Lockkeeper's Cottages and Housing and Power House in       |                 |            |              |  |
| 55     | background                                                                              | USACE           | 11/19/1927 | Northwest    |  |
|        | Dam under construction (with Lockkeeper's Cottages and Housing and Power House in       |                 |            |              |  |
| 56     | background                                                                              | USACE           | 11/19/1927 | North        |  |
| 57     | Lockkeeper's Cottages and Housing under construction                                    | USACE           | Sep-25     | Northwest    |  |
| 58     | Lockkeeper's Cottages and Housing under construction                                    | USACE           | Sep-25     | East         |  |
| 59     | Dam under construction with south bank of river in background                           | USACE           | 9/1/1928   | Southwest    |  |
| 60     | Bear traps under construction                                                           | USACE           | 9/1/1928   | Southwest    |  |
| 61     | Bear traps under construction                                                           | USACE           | 9/1/1928   | South        |  |
| 62     | Dam under construction                                                                  | USACE           | 9/1/1928   | N/A          |  |
| 63     | Dam under construction                                                                  | USACE           | 9/1/1928   | N/A          |  |
| 64     | Dam under construction                                                                  | USACE           |            | Northeast    |  |
| 65     | Bear traps under construction                                                           | USACE           | 9/8/1928   |              |  |
| 66     | Dam under construction                                                                  | USACE           | 9/20/1928  |              |  |
| 67     | Bear traps under construction                                                           | USACE           | 9/20/1928  |              |  |