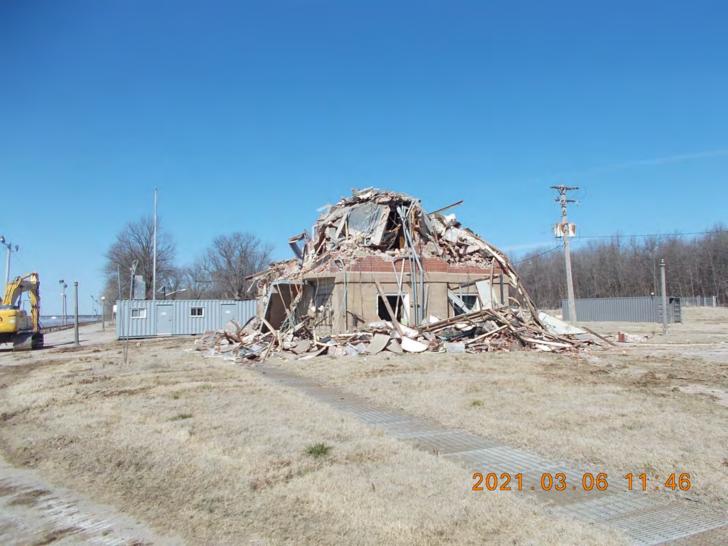

r Station - Operations Division.

Downstream Face of Lower Land Leaf of L & D 52 Miter Gate Mdamaged by M/V INCA 4 July 1961.



LOUISVILLE DISTRICT, CORPS OF ENGINEERS, U. S. ARMY. Date: 27 July 1961 File No. 32610 Louisville Repair Station - Operations Division.

Upstream face of lower Land Leaf of L & D 52 Miter gate damaged by M/V INCA 4 July 1961, in foreground. Upstream face of Upper Land Leaf of L & D 49 Miter Gate, damaged by M/V CODRINGTON 24 ecember 1960, in background.



LOUISVILLE DISTRICT, CORPS OF ENGINEERS, U. S. ARMY. Date: 27 July 1961 File No. 32611 Louisville Repair Station - Operations Division.

Downstream face of Lower Land Leaf of L & D 52 Miter gate damaged by M/V INCA on 4 July 1961.