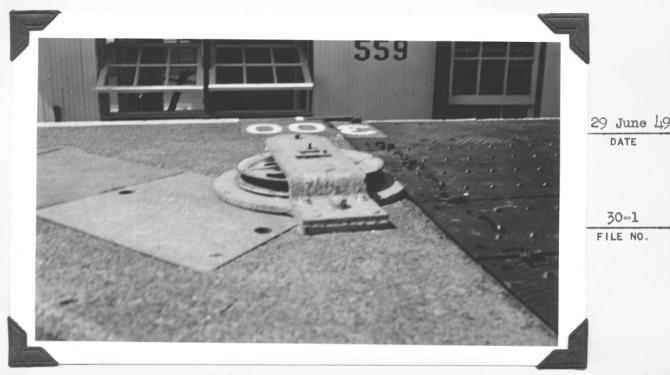

Date: 14 August 1946

File No. 19048

(Louisville District) DESCRIPTION Lock No. 52, Ohio River View looking downstream and riverward showing Lidgerwood Tow Haulage Unit at Upstream Side of Road back of Land Wall at Center of Lock.

196 20 Mar 47

DATE

30-1