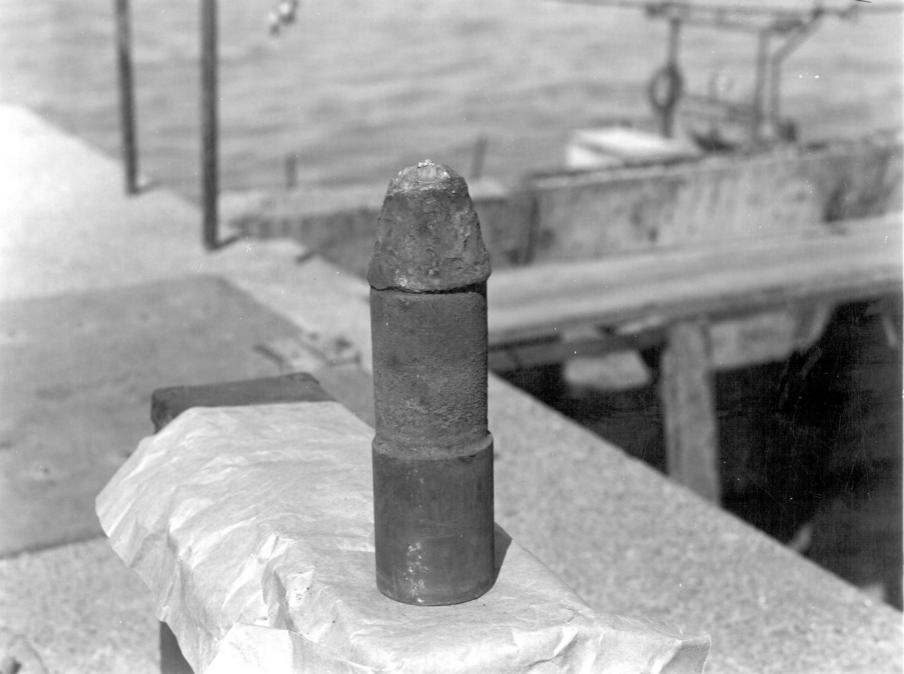

LOUISVILLE DISTRICT, CORPS OF ENGINEERS, U. S. ARMY. Date: 25 July 1961. File No. 32612 Louisville Repair Station - Operations Division.

Downstream Face of Lower Land Leaf of L & D 52 Miter Gate Mdamaged by M/V INCA 4 July 1961.