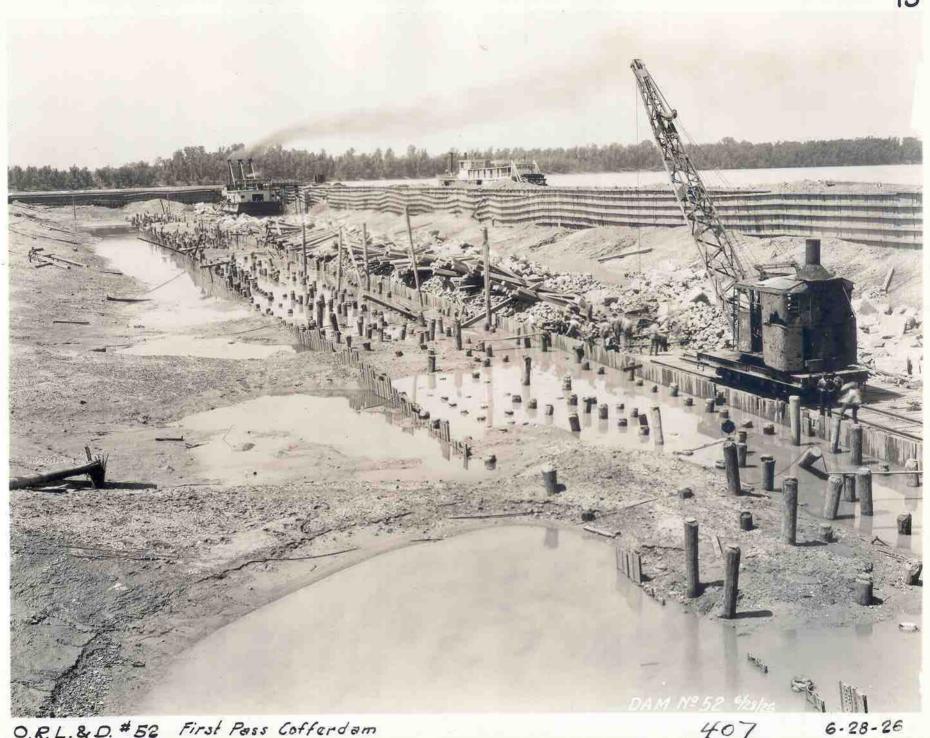

Sincerely,

Nathan A. Moulder Chief, Planning Section

Enclosure

|        | Photographs from Construction to Demolition of Locks and Dam 52                   |                 |            |              |  |
|--------|-----------------------------------------------------------------------------------|-----------------|------------|--------------|--|
| Photo  |                                                                                   |                 | Date Photo | Direction of |  |
| Number | Photo Description                                                                 | Who Took Photo? | Taken      | Photo        |  |
| 1      | Bear traps under construction                                                     | USACE           | 9/8/1928   | South        |  |
| 2      | Chanoine weir under construction                                                  | USACE           | 9/1/1927   | North        |  |
| 3      | Piling for bear traps under construction                                          | USACE           | 9/1/1927   | Northeast    |  |
| 4      | Piling for lock walls under construction                                          | USACE           | No Date    | West         |  |
| 5      | First pass cofferdam under construction                                           | USACE           | 6/28/1926  | Southwest    |  |
| 6      | Fixed dam under construction                                                      | USACE           | 9/20/1928  | North        |  |
| 7      | Construction of dam and flooded boat                                              | USACE           | 8/2/1926   | Unknown      |  |
| 8      | Land wall of lock under construction                                              | USACE           | No Date    | Northwest    |  |
| 9      | Construction of lock wall(?)                                                      | USACE           | No Date    | Southeast    |  |
| 10     | Construction of lock                                                              | USACE           | 8/2/1926   | Southeast    |  |
| 11     | Construction of lock                                                              | USACE           | 8/15/1926  | Southeast    |  |
| 12     | Construction of dam                                                               | USACE           | 8/16/1926  | Southwest    |  |
| 13     | Construction of dam                                                               | USACE           | 8/3/1927   | Southeast    |  |
| 14     | Construction of dam (background) with lock chamber in foreground                  | USACE           | 8/3/1927   | Southwest    |  |
| 15     | Construction of dam                                                               | USACE           | 8/4/1927   | Southwest    |  |
| 16     | Construction boat at dam                                                          | USACE           |            | Southeast    |  |
| 17     | Construction of dam (with Lockkeeper's Cottages in background)                    | USACE           | 8/24/1927  | North        |  |
| 18     | Construction of dam                                                               | USACE           | 8/24/1927  | Southeast    |  |
| 19     | Construction of dam flooded                                                       | USACE           | 8/24/1927  | Southwest    |  |
| 20     | Construction of dam (background) with lock chamber in foreground                  | USACE           | 8/24/1927  | Southwest    |  |
| 21     | Power House under construction                                                    | USACE           | 8/24/1927  | Northeast    |  |
| 22     | Dam under construction                                                            | USACE           | 8/10/1928  | Southwest    |  |
| 23     | Dam under construction                                                            | USACE           | 8/10/1928  | South        |  |
| 24     | Dam under construction (with Lockkeeper's Cottages in background)                 | USACE           | 8/10/1928  | Northeast    |  |
| 25     | Dam under construction (with Power House and Lockkeeper's Cottages in background) | USACE           | 8/10/1928  | Northeast    |  |
| 26     | Lock chamber under construction                                                   | USACE           | 6/25/1925  |              |  |
| 27     | Dam under construction                                                            | USACE           |            | Southwest    |  |
| 28     | Lock wall under construction                                                      | USACE           | 7/15/1926  | Northeast    |  |
| 29     | Dam under construction (with Lockkeeper's Cottages in background)                 | USACE           | 7/15/1926  | North        |  |
| 30     | Dam under construction                                                            | USACE           |            | Southwest    |  |
| 31     | Dam under construction with workers posing                                        | USACE           |            | Southwest    |  |
| 32     | Dam under construction                                                            | USACE           | 7/15/1926  |              |  |
| 33     | Dam under construction (with Lockkeeper's Cottages in background)                 | USACE           | 7/28/1926  |              |  |
| 34     | Temporary construction office at Lock and Dam 52                                  | USACE           | 6/26/1926  |              |  |
| 35     | Clubhouse built for construction crews in support of Lock and Dam 52              | USACE           | Jun-25     |              |  |
| 36     | Temporary construction housing at Lock and Dam 52                                 | USACE           | Jun-25     |              |  |

O.R.L.&D. # 52 Chanoine Weir

736

O.R.L.& D. # 52 Piling for Bear traps

734

O.R. L. & D. # 52 Piling for Lock Walls

231

O.R.L.&D. # 52 First Pass Cofferdam

407