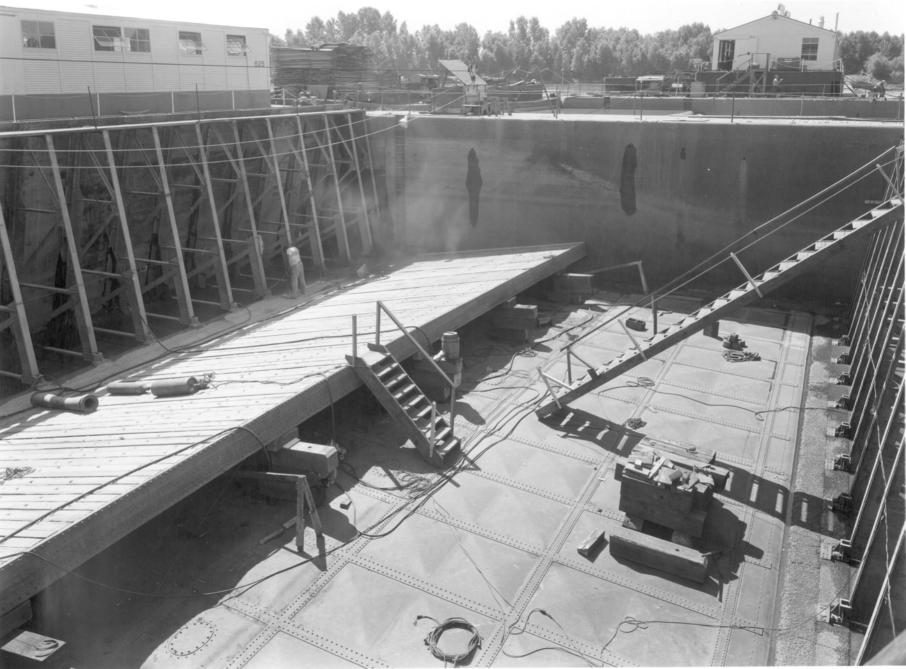

Sincerely,

Nathan A. Moulder Chief, Planning Section

Enclosure

|        | Photographs from Construction to Demolition of Locks and Dam 52                   |                 |            |              |  |
|--------|-----------------------------------------------------------------------------------|-----------------|------------|--------------|--|
| Photo  |                                                                                   |                 | Date Photo | Direction of |  |
| Number | Photo Description                                                                 | Who Took Photo? | Taken      | Photo        |  |
| 1      | Bear traps under construction                                                     | USACE           | 9/8/1928   | South        |  |
| 2      | Chanoine weir under construction                                                  | USACE           | 9/1/1927   | North        |  |
| 3      | Piling for bear traps under construction                                          | USACE           | 9/1/1927   | Northeast    |  |
| 4      | Piling for lock walls under construction                                          | USACE           | No Date    | West         |  |
| 5      | First pass cofferdam under construction                                           | USACE           | 6/28/1926  | Southwest    |  |
| 6      | Fixed dam under construction                                                      | USACE           | 9/20/1928  | North        |  |
| 7      | Construction of dam and flooded boat                                              | USACE           | 8/2/1926   | Unknown      |  |
| 8      | Land wall of lock under construction                                              | USACE           | No Date    | Northwest    |  |
| 9      | Construction of lock wall(?)                                                      | USACE           | No Date    | Southeast    |  |
| 10     | Construction of lock                                                              | USACE           | 8/2/1926   | Southeast    |  |
| 11     | Construction of lock                                                              | USACE           | 8/15/1926  | Southeast    |  |
| 12     | Construction of dam                                                               | USACE           | 8/16/1926  | Southwest    |  |
| 13     | Construction of dam                                                               | USACE           | 8/3/1927   | Southeast    |  |
| 14     | Construction of dam (background) with lock chamber in foreground                  | USACE           | 8/3/1927   | Southwest    |  |
| 15     | Construction of dam                                                               | USACE           | 8/4/1927   | Southwest    |  |
| 16     | Construction boat at dam                                                          | USACE           |            | Southeast    |  |
| 17     | Construction of dam (with Lockkeeper's Cottages in background)                    | USACE           | 8/24/1927  | North        |  |
| 18     | Construction of dam                                                               | USACE           | 8/24/1927  | Southeast    |  |
| 19     | Construction of dam flooded                                                       | USACE           | 8/24/1927  | Southwest    |  |
| 20     | Construction of dam (background) with lock chamber in foreground                  | USACE           | 8/24/1927  | Southwest    |  |
| 21     | Power House under construction                                                    | USACE           | 8/24/1927  | Northeast    |  |
| 22     | Dam under construction                                                            | USACE           | 8/10/1928  | Southwest    |  |
| 23     | Dam under construction                                                            | USACE           | 8/10/1928  | South        |  |
| 24     | Dam under construction (with Lockkeeper's Cottages in background)                 | USACE           | 8/10/1928  | Northeast    |  |
| 25     | Dam under construction (with Power House and Lockkeeper's Cottages in background) | USACE           | 8/10/1928  | Northeast    |  |
| 26     | Lock chamber under construction                                                   | USACE           | 6/25/1925  |              |  |
| 27     | Dam under construction                                                            | USACE           |            | Southwest    |  |
| 28     | Lock wall under construction                                                      | USACE           | 7/15/1926  | Northeast    |  |
| 29     | Dam under construction (with Lockkeeper's Cottages in background)                 | USACE           | 7/15/1926  | North        |  |
| 30     | Dam under construction                                                            | USACE           |            | Southwest    |  |
| 31     | Dam under construction with workers posing                                        | USACE           |            | Southwest    |  |
| 32     | Dam under construction                                                            | USACE           | 7/15/1926  |              |  |
| 33     | Dam under construction (with Lockkeeper's Cottages in background)                 | USACE           | 7/28/1926  |              |  |
| 34     | Temporary construction office at Lock and Dam 52                                  | USACE           | 6/26/1926  |              |  |
| 35     | Clubhouse built for construction crews in support of Lock and Dam 52              | USACE           | Jun-25     |              |  |
| 36     | Temporary construction housing at Lock and Dam 52                                 | USACE           | Jun-25     |              |  |

|        | Photographs from Construction to Demolition of Locks and Dam 52                         |                 |            |              |  |
|--------|-----------------------------------------------------------------------------------------|-----------------|------------|--------------|--|
| Photo  |                                                                                         |                 | Date Photo | Direction of |  |
| Number | Photo Description                                                                       | Who Took Photo? | Taken      | Photo        |  |
| 37     | Lock chamber under construction                                                         | USACE           |            | Southeast    |  |
| 38     | Pilings for lock walls under construction                                               | USACE           |            | Southeast    |  |
| 39     | Pilings for lock walls under construction                                               | USACE           | Jun-25     | Northwest    |  |
| 40     | Lock wall under construction (with temporary worker housing in background)              | USACE           |            | Northeast    |  |
| 41     | Lock wall and dam under construction                                                    | USACE           |            | Southwest    |  |
| 42     | Lock wall and dam under construction                                                    | USACE           | 6/1/1926   |              |  |
| 43     | Lock chamber under construction                                                         | USACE           |            | Southeast    |  |
| 44     | Lock chamber under construction                                                         | USACE           | Jun-26     | Southeast    |  |
| 45     | Lock chamber and dam under construction                                                 | USACE           | Jun-26     | Southeast    |  |
| 46     | Temporary power house during construction                                               | USACE           | Jun-26     | Northeast    |  |
| 47     | Lock chamber and coffer dam for dam under construction                                  | USACE           | 6/28/1926  | South        |  |
| 48     | Pilings for dam under construction                                                      | USACE           | 6/28/1926  | Southwest    |  |
| 49     | Lockkeeper's Cottages and Lockkeeper's Housing                                          | USACE           | Jun-26     | Northwest    |  |
| 50     | Lock chamber wall under construction                                                    | USACE           | 6/28/1926  | Northwest    |  |
|        | Dam under construction (with Lockkeeper's Cottages, temporary power house and workers   |                 |            |              |  |
| 51     | housing in background)                                                                  | USACE           | 6/28/1926  | Northeast    |  |
|        | Overview of dam and Lockkeeper's Cottages and Housing, Power House, and temporary power |                 |            |              |  |
| 52     | house and housing in background                                                         | USACE           | 11/12/1927 | Northeast    |  |
|        | Dam construction with Lockkeeper's Cottages and Housing, Power House, and temporary     |                 |            |              |  |
| 53     | power house and worker housing in background                                            | USACE           | 11/12/1927 | Northeast    |  |
| 54     | Fixed dam under construction along south bank of river                                  | USACE           | 11/19/1927 | South        |  |
|        | Dam under construction (with Lockkeeper's Cottages and Housing and Power House in       |                 |            |              |  |
| 55     | background                                                                              | USACE           | 11/19/1927 | Northwest    |  |
|        | Dam under construction (with Lockkeeper's Cottages and Housing and Power House in       |                 |            |              |  |
| 56     | background                                                                              | USACE           | 11/19/1927 | North        |  |
| 57     | Lockkeeper's Cottages and Housing under construction                                    | USACE           | Sep-25     | Northwest    |  |
| 58     | Lockkeeper's Cottages and Housing under construction                                    | USACE           | Sep-25     | East         |  |
| 59     | Dam under construction with south bank of river in background                           | USACE           | 9/1/1928   | Southwest    |  |
| 60     | Bear traps under construction                                                           | USACE           | 9/1/1928   | Southwest    |  |
| 61     | Bear traps under construction                                                           | USACE           | 9/1/1928   | South        |  |
| 62     | Dam under construction                                                                  | USACE           | 9/1/1928   | N/A          |  |
| 63     | Dam under construction                                                                  | USACE           | 9/1/1928   | N/A          |  |
| 64     | Dam under construction                                                                  | USACE           |            | Northeast    |  |
| 65     | Bear traps under construction                                                           | USACE           | 9/8/1928   |              |  |
| 66     | Dam under construction                                                                  | USACE           | 9/20/1928  |              |  |
| 67     | Bear traps under construction                                                           | USACE           | 9/20/1928  |              |  |