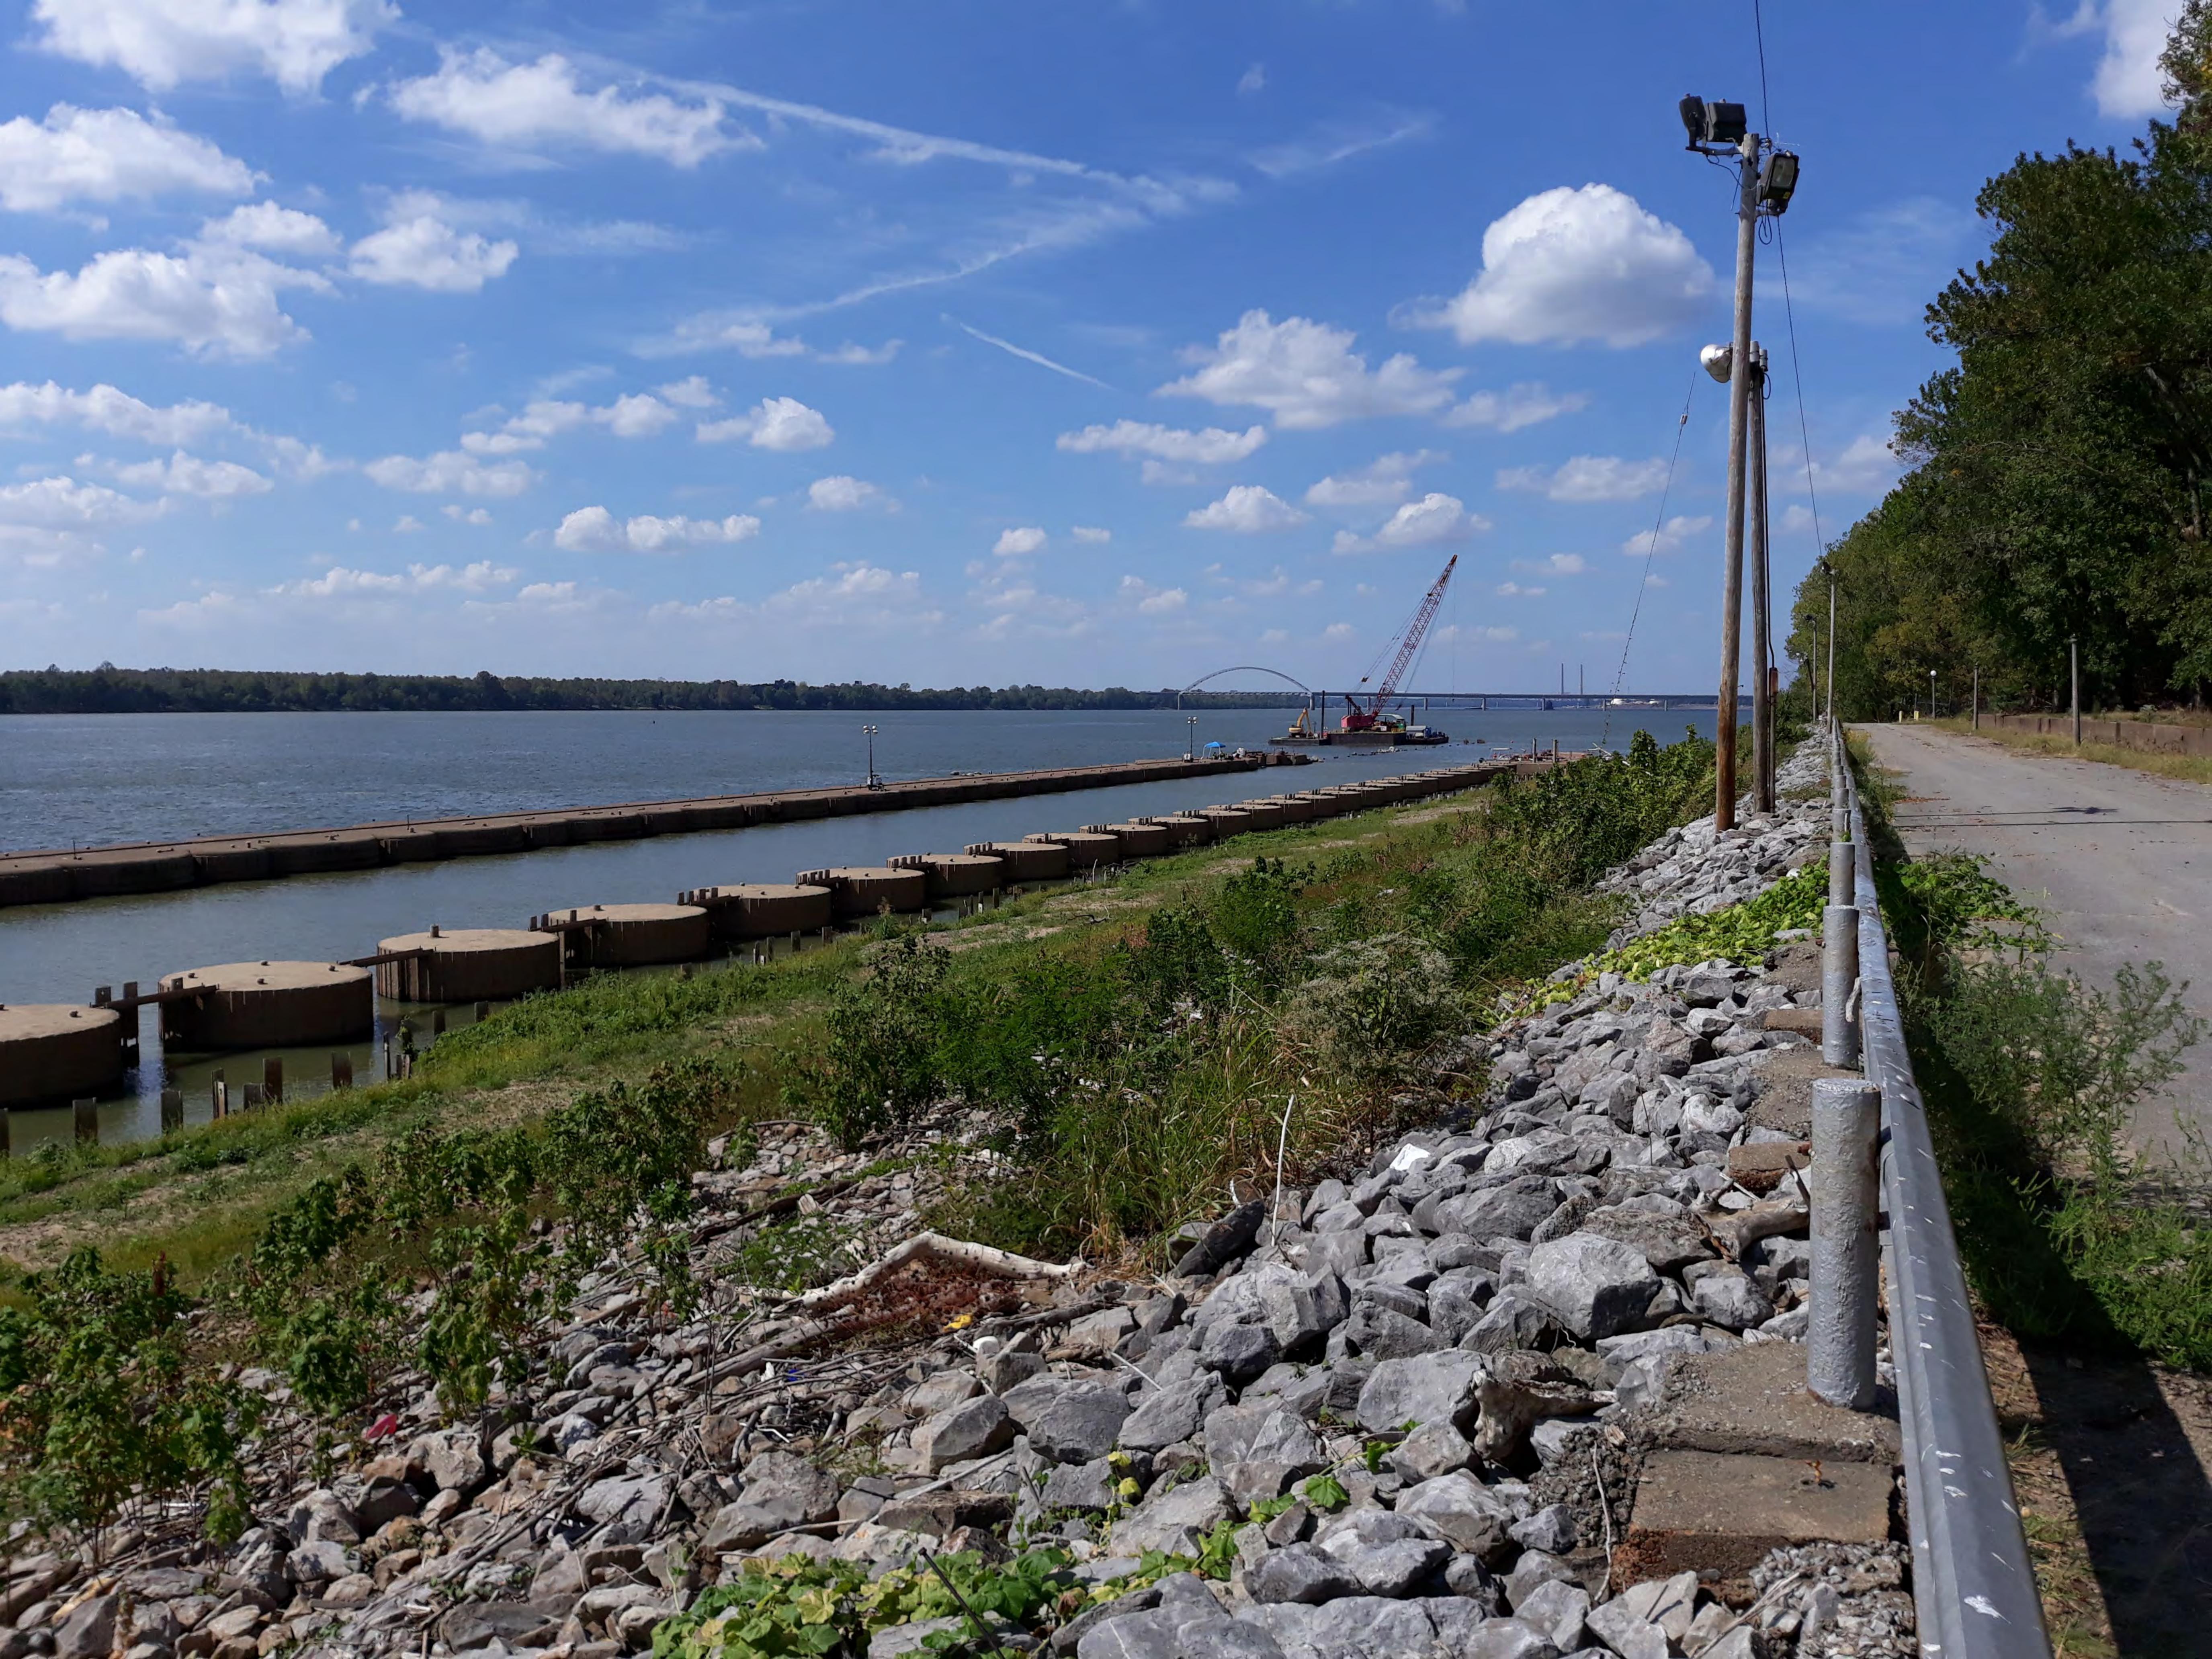

|        | Photographs from Construction to Demolition of Locks and Dam 52                            |                 |            |              |  |
|--------|--------------------------------------------------------------------------------------------|-----------------|------------|--------------|--|
| Photo  |                                                                                            |                 | Date Photo | Direction of |  |
| Number | Photo Description                                                                          | Who Took Photo? | Taken      | Photo        |  |
|        | Downstream face of Lower Land Leaf of L&D 52 Miter Gate damaged by M/V INCA on July 4,     |                 |            |              |  |
|        | 1961, in foreground. Downstream face of Upper Land Leaf of L&D 49 Miter Gate damaged by    |                 |            |              |  |
|        | M/V CODRINGTON, December 24, 1960, in background. Taken at Louisville Repair Station -     |                 |            |              |  |
| 137    | Operations Division                                                                        | USACE           | 7/25/1961  | N/A          |  |
|        | Downstream face of Lower Land Leaf of L&D 52 Miter Gate damaged by M/V INCA July 4, 1961.  |                 |            |              |  |
| 138    | Taken at Louisville Repair Station - Operations Division                                   | USACE           | 7/25/1961  | N/A          |  |
|        | Upstream face of lower Land Leaf of L&D 52 Miter Gate damaged by M/V INCA on July 4, 1961, |                 |            |              |  |
|        | in foreground. Upstream face of Upper Land Leafe of L&D 49 Miter Gate, damaged by M/V      |                 |            |              |  |
|        | CODRINGTON on December 24, 1960, in background. Photo taken at Louisville Repair Station - |                 |            |              |  |
| 139    | Operations Division                                                                        | USACE           | 7/27/1961  | N/A          |  |
|        | Downstream face of Lower Land Leaf of L&D 52 Miter Gate damaged by M/V INCA on July 4,     |                 |            |              |  |
| 140    | 1961. Photo taken at Louisville Repair Station - Operations Division                       | USACE           | 7/27/1961  | N/A          |  |
| 141    | Bear traps under repairs                                                                   | USACE           | Sep-51     | South        |  |
| 142    | Repairs along the dam                                                                      | USACE           | 9/27/2007  | Northeast    |  |
| 143    | Repairs along the dam                                                                      | USACE           | 9/27/2007  | Northeast    |  |
| 144    | Single wood wicket                                                                         | USACE           | N/A        | Southeast    |  |
| 145    | View from lock chamber looking over dam                                                    | USACE           | 8/11/2009  | Southwest    |  |
| 146    | View from lock chamber looking downstream of dam                                           | USACE           | 8/11/2009  | Southwest    |  |
| 147    | Demonstration of how wickets work                                                          | USACE           | N/A        | N/A          |  |
| 148    | Demonstration of how wickets work                                                          | USACE           | N/A        | N/A          |  |
| 149    | In progress view of maneuver boat lifting wickets                                          | USACE           | 8/11/2009  | South        |  |
| 150    | View of dam abutment on Kentucky side of river                                             | USACE           | 8/11/2009  | Southwest    |  |
| 151    | In progress view of maneuver boat lifting wickets                                          | USACE           | 8/11/2009  | South        |  |
| 152    | In progress view of maneuver boat lifting wickets                                          | USACE           | 8/11/2009  | South        |  |
| 153    | Overview of L&D 52 dam, locks, and land side facilities                                    | USACE           | 9/23/1974  | Southeast    |  |
| 154    | Overview of L&D 52 locks and land side facilities                                          | USACE           | 9/18/1973  | Northwest    |  |
| 155    | Raised wickets with maneuver boat in background                                            | USACE           | N/A        | South        |  |
| 156    | Bear traps under repairs                                                                   | USACE           | 9/8/2007   | Northeast    |  |
| 157    | Work on bear traps                                                                         | USACE           | 9/8/2007   | Northeast    |  |
| 158    | Bear traps under repairs                                                                   | USACE           | 9/8/2007   | Northeast    |  |
| 159    | Close up view of raised wickets                                                            | USACE           | 9/10/2007  | Northeast    |  |
| 160    | In progress view of maneuver boat lifting wickets                                          | USACE           | 9/13/2007  | South        |  |
| 161    | Maneuver boat in action along dam                                                          | USACE           | 8/8/2005   | South        |  |
| 162    | Raised wickets near lock chamber                                                           | USACE           |            | Northwest    |  |
| 163    | Raised wickets near lock chamber                                                           | USACE           | 8/12/2015  | Northwest    |  |
| 164    | Demolition debris from Garage/Warehouse                                                    | USACE           | 3/8/2021   | Northeast    |  |

|        | Photographs from Construction to Demolition of Locks and Dam 52                    |                     |                                                  |              |  |
|--------|------------------------------------------------------------------------------------|---------------------|--------------------------------------------------|--------------|--|
| Photo  |                                                                                    |                     | Date Photo                                       | Direction of |  |
| Number | Photo Description                                                                  | Who Took Photo?     | Taken                                            | Photo        |  |
| 165    | Demolition in progress of Lockkeepers Cottages and Houses                          | USACE               | 3/8/2021                                         | Northwest    |  |
| 166    | Demolition in progress of Garage/Warehouse                                         | USACE               | 3/8/2021                                         | Northeast    |  |
|        |                                                                                    | Bhate Environmental |                                                  |              |  |
| 167    | Demolition in progress of Lockkeepers House                                        | Associates, Inc.    | 2/27/2021                                        | West         |  |
|        |                                                                                    | Bhate Environmental |                                                  |              |  |
| 168    | Demolition in progress of Lockkeepers House                                        | Associates, Inc.    | 2/27/2021                                        | West         |  |
|        |                                                                                    | Bhate Environmental |                                                  |              |  |
| 169    | Demolition in progress of Lockkeepers House                                        | Associates, Inc.    | 2/27/2021                                        | Southwest    |  |
|        |                                                                                    | Bhate Environmental |                                                  |              |  |
| 170    | Demolition in progress of Lockkeepers Cottage                                      | Associates, Inc.    | 2/27/2021                                        | Southwest    |  |
|        |                                                                                    | Bhate Environmental |                                                  |              |  |
| 171    | Demolition in progress of Lockkeepers Cottage                                      | Associates, Inc.    | 2/27/2021                                        | West         |  |
|        |                                                                                    | Bhate Environmental |                                                  |              |  |
| 172    | Demolition in progress of Lockkeepers Cottage and House                            | Associates, Inc.    | 2/27/2021                                        | East         |  |
|        |                                                                                    | Bhate Environmental |                                                  |              |  |
| 173    | Demolition in progress of Lockkeepers Cottage                                      | Associates, Inc.    | 2/27/2021                                        | Northeast    |  |
|        |                                                                                    | Bhate Environmental |                                                  |              |  |
| 174    | Demolition in progress of Lockkeepers Cottages and Houses                          | Associates, Inc.    | 2/27/2021                                        | Southeast    |  |
|        |                                                                                    | Bhate Environmental |                                                  |              |  |
| 175    | Demolition in progress of Lockkeepers Cottage and House                            | Associates, Inc.    | 2/27/2021                                        | East         |  |
|        |                                                                                    | Bhate Environmental |                                                  |              |  |
| 176    | Demolition in progress of Lockkeepers Cottages and Houses                          | Associates, Inc.    | 2/27/2021                                        | South        |  |
|        | Demolition in progress of Lockkeepers Cottages and Houses with Garage/Warehouse in | Bhate Environmental |                                                  |              |  |
| 177    | foreground                                                                         | Associates, Inc.    | 2/27/2021                                        | Northwest    |  |
|        |                                                                                    | Bhate Environmental |                                                  |              |  |
| 178    | Demolition of foundation of Lockkeepers Cottage                                    | Associates, Inc.    | 3/6/2021                                         | Southwest    |  |
|        |                                                                                    | Bhate Environmental |                                                  |              |  |
| 179    | Demolition of foundation of Lockkeepers Cottage                                    | Associates, Inc.    | 3/6/2021                                         | Southeast    |  |
|        |                                                                                    | Bhate Environmental |                                                  |              |  |
| 180    | Demolition of foundation of Lockkeepers Cottage                                    | Associates, Inc.    | 3/6/2021                                         | South        |  |
|        | · -                                                                                | Bhate Environmental |                                                  |              |  |
| 181    | Demolition in progress of Power House                                              | Associates, Inc.    | 3/6/2021                                         | Northwest    |  |
|        |                                                                                    | Bhate Environmental |                                                  |              |  |
| 182    | Demolition in progress of Power House                                              | Associates, Inc.    | 3/6/2021                                         | North        |  |
|        |                                                                                    | Bhate Environmental | <del>                                     </del> |              |  |
| 183    | Demolition in progress of Power House                                              | Associates, Inc.    | 3/6/2021                                         | Southeast    |  |