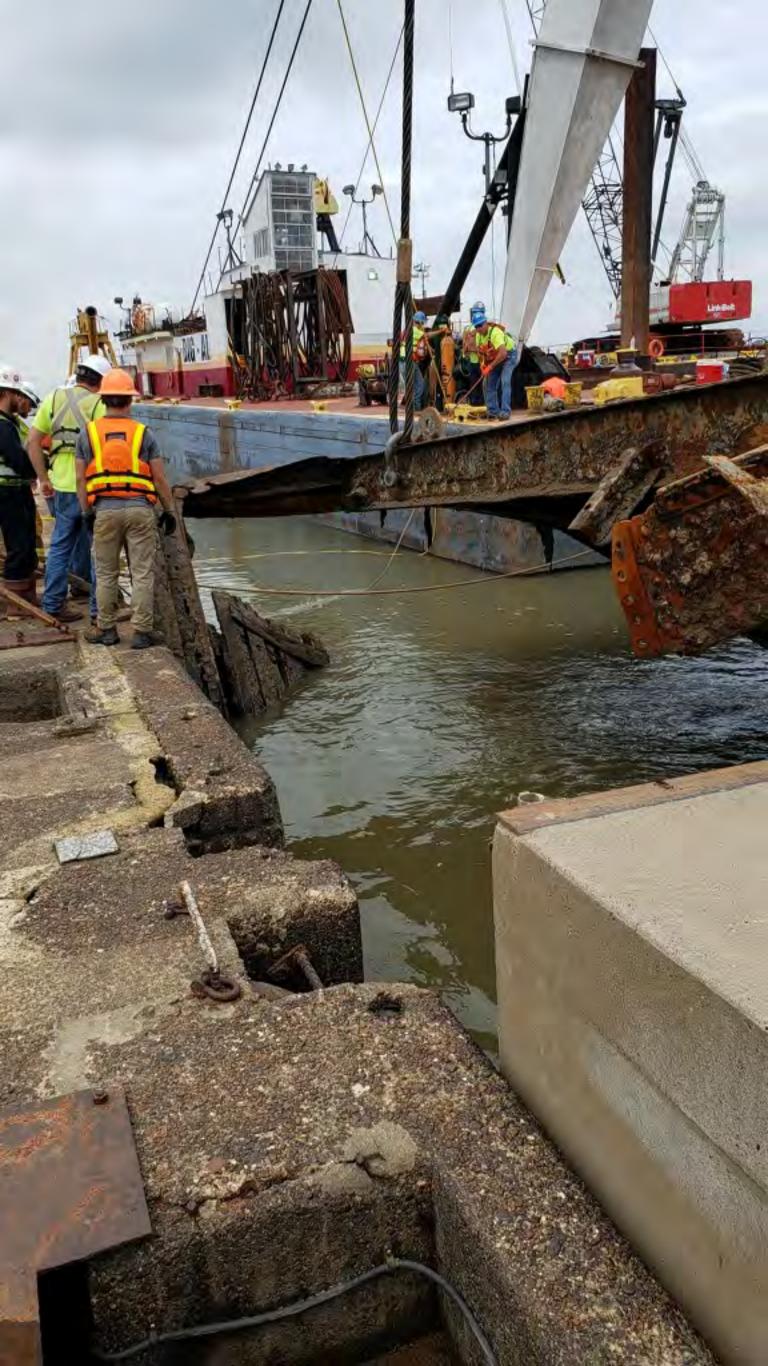

Gate Mdamaged by M/V INCA 4 July 1961.



LOUISVILLE DISTRICT, CORPS OF ENGINEERS, U. S. ARMY. Date: 27 July 1961 File No. 32610 Louisville Repair Station - Operations Division.

Upstream face of lower Land Leaf of L & D 52 Miter gate damaged by M/V INCA 4 July 1961, in foreground. Upstream face of Upper Land Leaf of L & D 49 Miter Gate, damaged by M/V CODRINGTON 24 ecember 1960, in background.



LOUISVILLE DISTRICT, CORPS OF ENGINEERS, U. S. ARMY. Date: 27 July 1961 File No. 32611 Louisville Repair Station - Operations Division.

Downstream face of Lower Land Leaf of L & D 52 Miter gate damaged by M/V INCA on 4 July 1961.