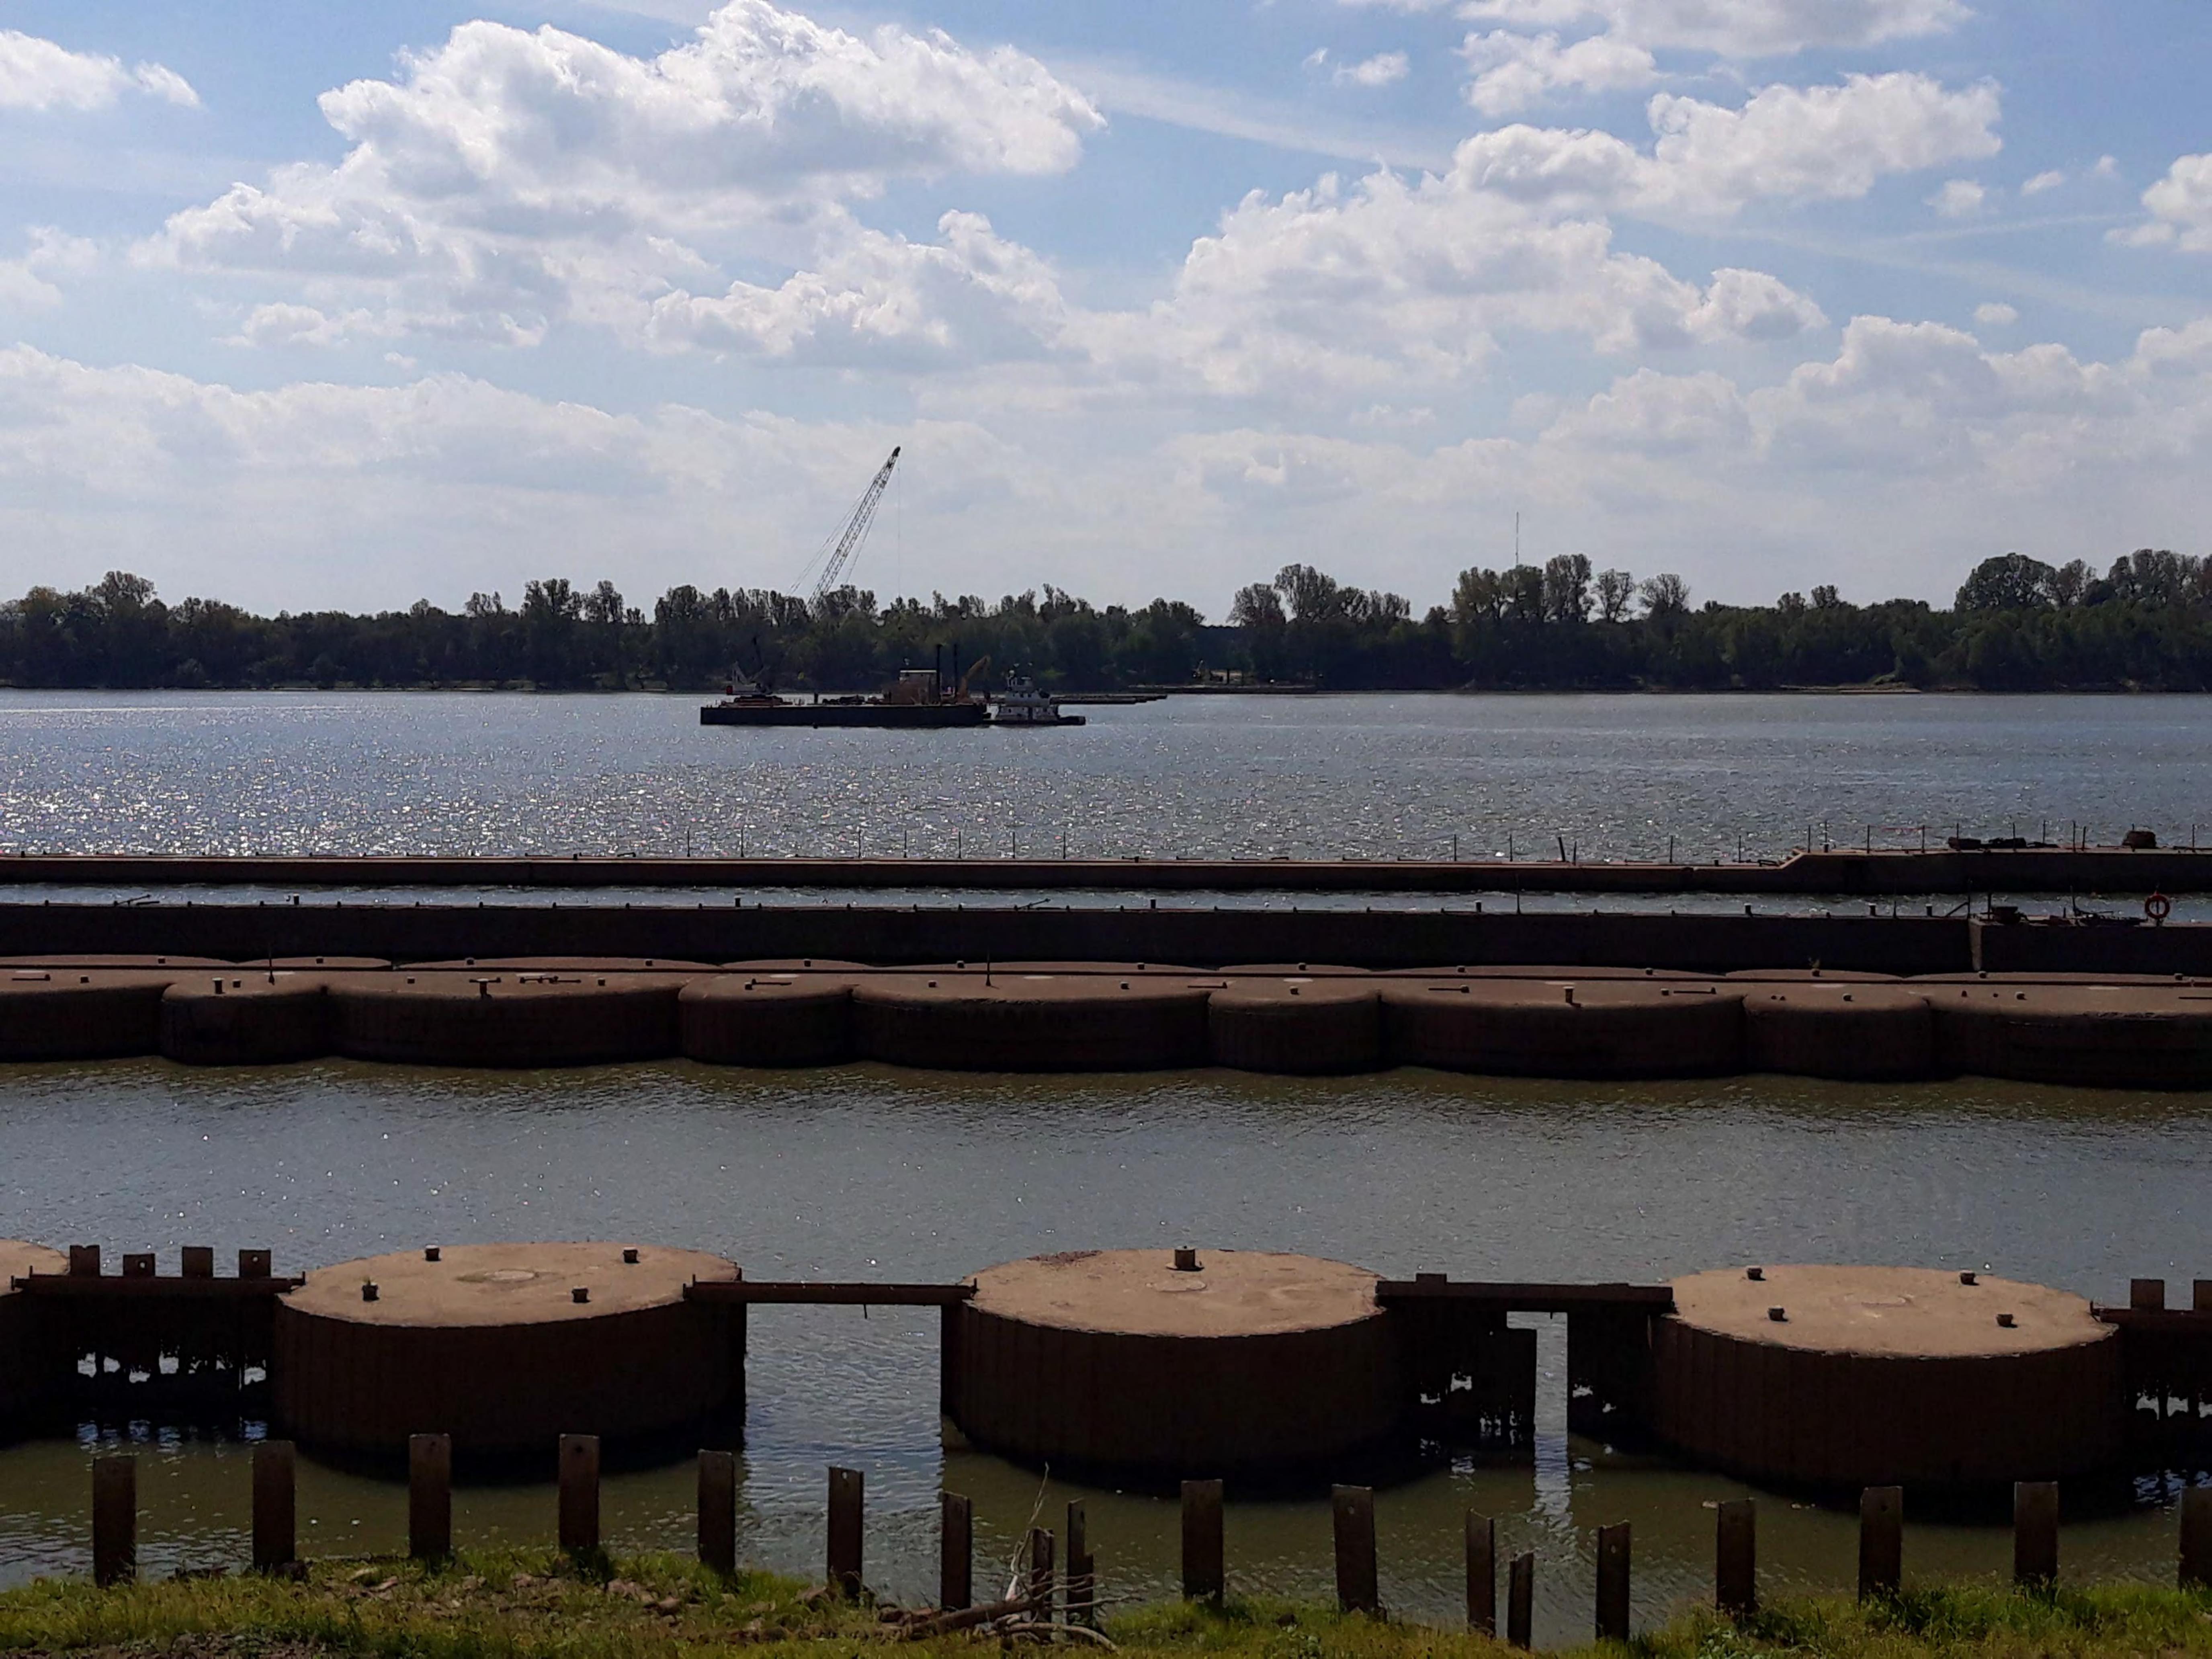

Downstream Face of Lower Land Leaf of L & D 52 Miter Gate Mdamaged by M/V INCA 4 July 1961.



LOUISVILLE DISTRICT, CORPS OF ENGINEERS, U. S. ARMY. Date: 27 July 1961 File No. 32610 Louisville Repair Station - Operations Division.

Upstream face of lower Land Leaf of L & D 52 Miter gate damaged by M/V INCA 4 July 1961, in foreground. Upstream face of Upper Land Leaf of L & D 49 Miter Gate, damaged by M/V CODRINGTON 24 ecember 1960, in background.



LOUISVILLE DISTRICT, CORPS OF ENGINEERS, U. S. ARMY. Date: 27 July 1961 File No. 32611 Louisville Repair Station - Operations Division.

Downstream face of Lower Land Leaf of L & D 52 Miter gate damaged by M/V INCA on 4 July 1961.