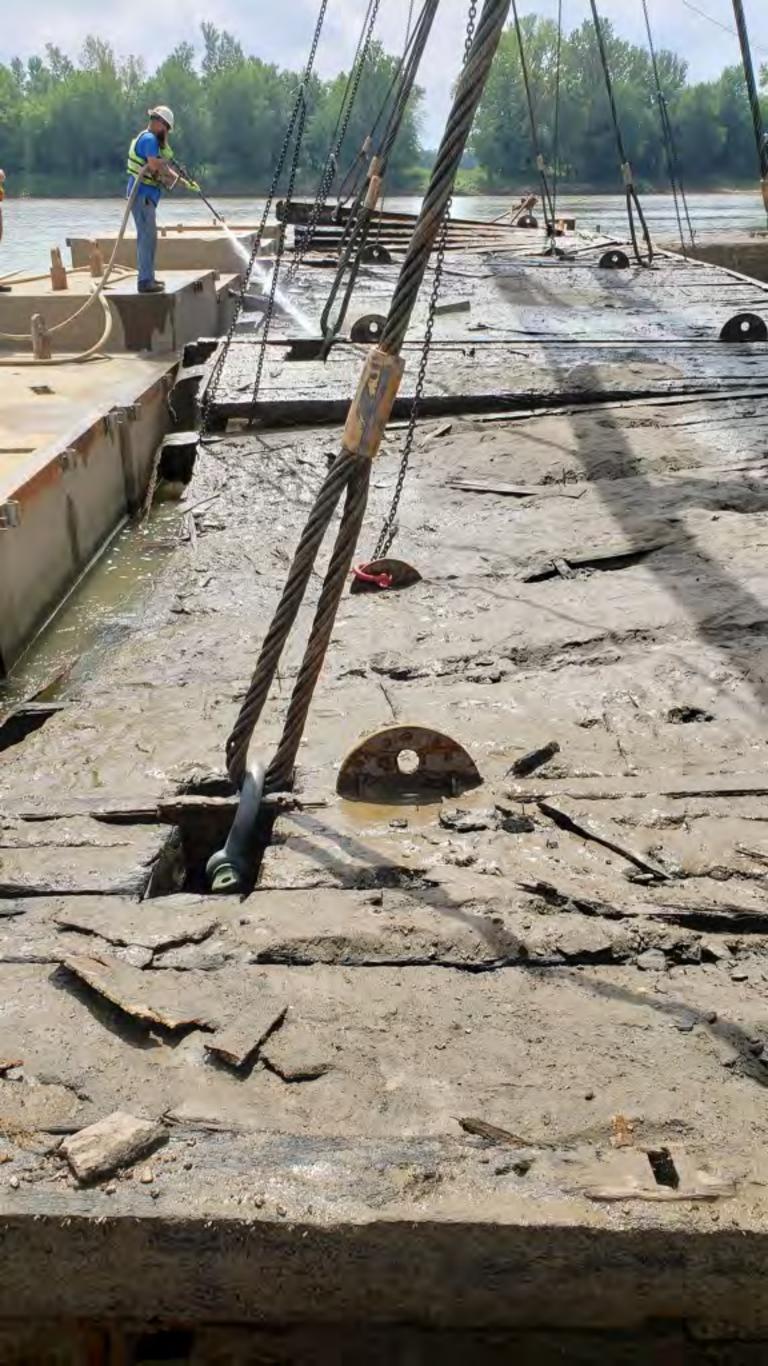

iter Gate Mdamaged by M/V INCA 4 July 1961.



LOUISVILLE DISTRICT, CORPS OF ENGINEERS, U. S. ARMY. Date: 27 July 1961 File No. 32610 Louisville Repair Station - Operations Division.

Upstream face of lower Land Leaf of L & D 52 Miter gate damaged by M/V INCA 4 July 1961, in foreground. Upstream face of Upper Land Leaf of L & D 49 Miter Gate, damaged by M/V CODRINGTON 24 ecember 1960, in background.



LOUISVILLE DISTRICT, CORPS OF ENGINEERS, U. S. ARMY. Date: 27 July 1961 File No. 32611 Louisville Repair Station - Operations Division.

Downstream face of Lower Land Leaf of L & D 52 Miter gate damaged by M/V INCA on 4 July 1961.