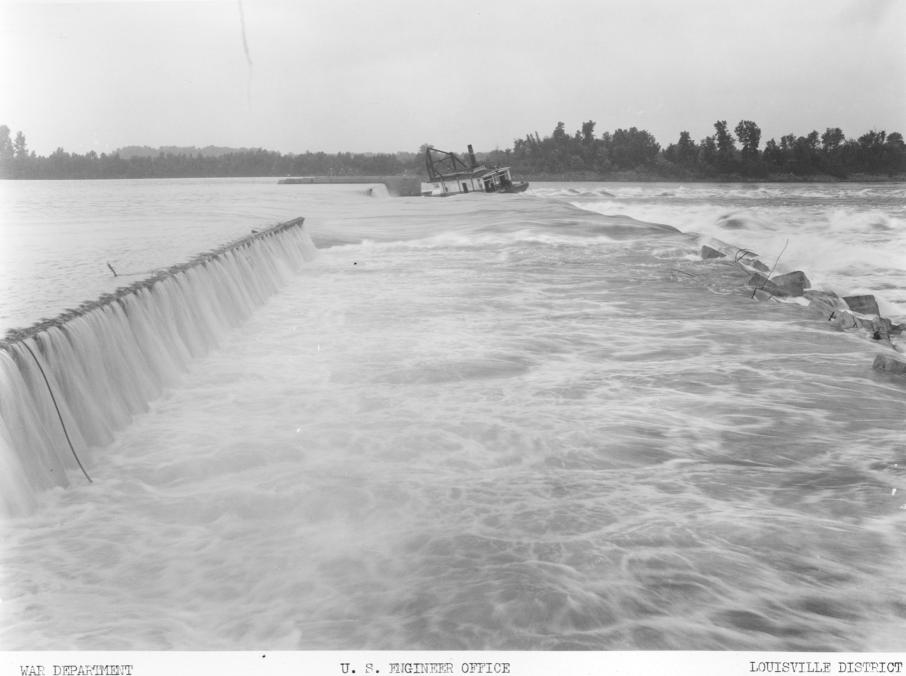

File 7136

WAR DEPARTMENT, U. S. ENGINEER OFFICE, LOUISVILLE DISTRICT.
Ohio River-- Lock and Dam No. 52.
Lock Land Wall and Operations Building.

Date: 14 August 1946

File No. 19045

Ohio River -- Lock and Dam No. 52. Lock River Wall. View showing leakage in lock wall.