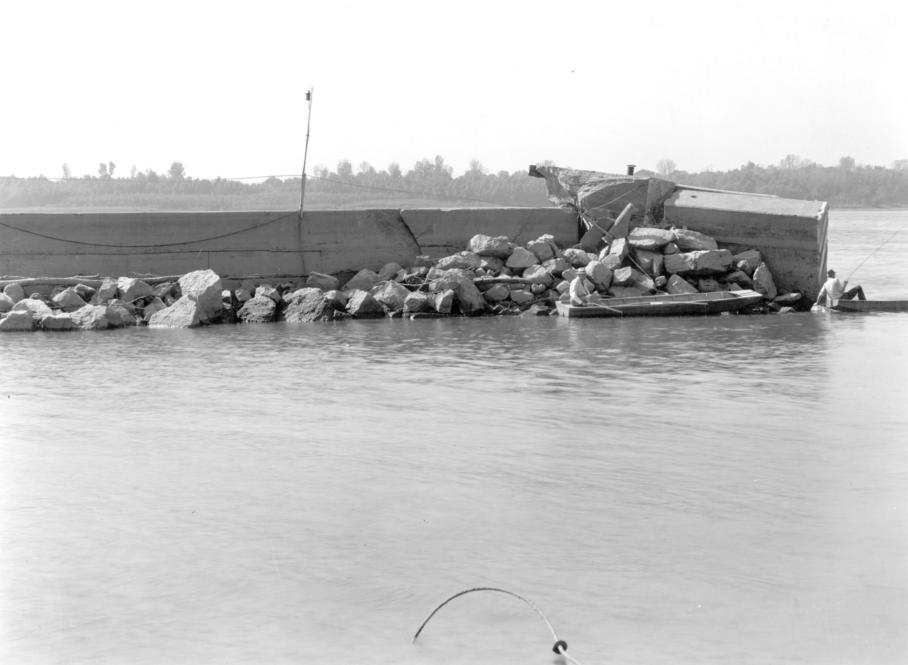

|        | Photographs from Construction to Demolition of Locks and Dam 52                            |                 |            |             |  |
|--------|--------------------------------------------------------------------------------------------|-----------------|------------|-------------|--|
| Photo  |                                                                                            | 1               | Date Photo | Direction o |  |
| Number | Photo Description                                                                          | Who Took Photo? | Taken      | Photo       |  |
| 68     | Overview of L&D 52                                                                         | USACE           | Nov-30     | East        |  |
| 69     | Overview of L&D 52                                                                         | USACE           | Nov-30     | East        |  |
| 70     | Maneuver Boat accident along dam                                                           | USACE           | Aug-41     | Southwest   |  |
| 71     | Maneuver Boat accident along dam                                                           | USACE           | Aug-41     | North       |  |
| 72     | Maneuver Boat No. 559 accident through Be bout weir along dam                              | USACE           | 8/19/1941  | Southwest   |  |
| 73     | Maneuver Boat No. 559 accident through Be bout weir along dam                              | USACE           | 8/19/1941  | North       |  |
| 74     | Maneuver Boat No. 559 accident through Be bout weir along dam                              | USACE           | 8/19/1941  | Northeast   |  |
| 75     | Close up view of damage along lock chamber wall                                            | USACE           | Jun-42     | N/A         |  |
| 76     | Close up view of damage along lock chamber wall                                            | USACE           | Jun-42     | N/A         |  |
| 77     | Damaged miter gate at L&D 52                                                               | USACE           | Aug-45     | N/A         |  |
| 78     | Damaged miter gates at L&D 53                                                              | USACE           | Aug-45     | N/A         |  |
| 79     | Damaged miter gate at L&D 52                                                               | USACE           | Aug-45     |             |  |
| 80     | Damaged miter gates at L&D 53                                                              | USACE           | Aug-45     | N/A         |  |
| 81     | Overview of lock chamber, dam, and bear traps                                              | USACE           | Aug-46     | Southwest   |  |
| 82     | Wickets along dam                                                                          | USACE           | Aug-46     | N/A         |  |
| 83     | Lock chamber wall                                                                          | USACE           |            | Northwest   |  |
| 84     | Lock chamber wall                                                                          | USACE           | Oct-46     | Southeast   |  |
| 85     | Wickets along shore with lock chamber in background                                        | USACE           | Oct-46     | Southwest   |  |
| 86     | Damage to lock chamber wall                                                                | USACE           | Oct-46     | Northwest   |  |
| 87     | Damage to lock chamber wall                                                                | USACE           | Oct-46     | Southwest   |  |
| 88     | Damage to lock chamber wall                                                                | USACE           | Oct-46     | Northeast   |  |
| 89     | Lock land wall and Operations Building                                                     | USACE           | 8/14/1946  | Northeast   |  |
| 90     | Lock river wall showing leakage in lock wall                                               | USACE           | 8/14/1946  | Southeast   |  |
| 91     | Replacement miter gate                                                                     | USACE           | Sep-45     | N/A         |  |
| 92     | Replacement miter gates                                                                    | USACE           | Sep-45     | N/A         |  |
| 93     | Replacement miter gates                                                                    | USACE           | Sep-45     |             |  |
| 94     | Lidgerwood tow haulage unit at upstream stream of road back of land wall at center of lock | USACE           | 6/29/1949  | Southwest   |  |
| 95     | Sheave for tow haulage unit line at land wall at center of lock                            | USACE           | 6/29/1949  | Southwest   |  |
| 96     | Damage to lock river wall                                                                  | USACE           | Aug-49     | Northwest   |  |
| 97     | Guide wall for lock                                                                        | USACE           | May-49     | East        |  |
| 98     | Lock wall                                                                                  | USACE           |            | Northeast   |  |
| 99     | Lock wall and miter gates                                                                  | USACE           |            | Northwest   |  |
| 100    | Lock wall, miter gates, and maneuver boat                                                  | USACE           |            | Southeast   |  |
| 101    | Land side lock wall                                                                        | USACE           |            | Northwest   |  |
| 102    | River side lock wall                                                                       | USACE           | •          | Southwest   |  |
| 103    | River side lock wall and maneuver boat                                                     | USACE           | •          | Southeast   |  |