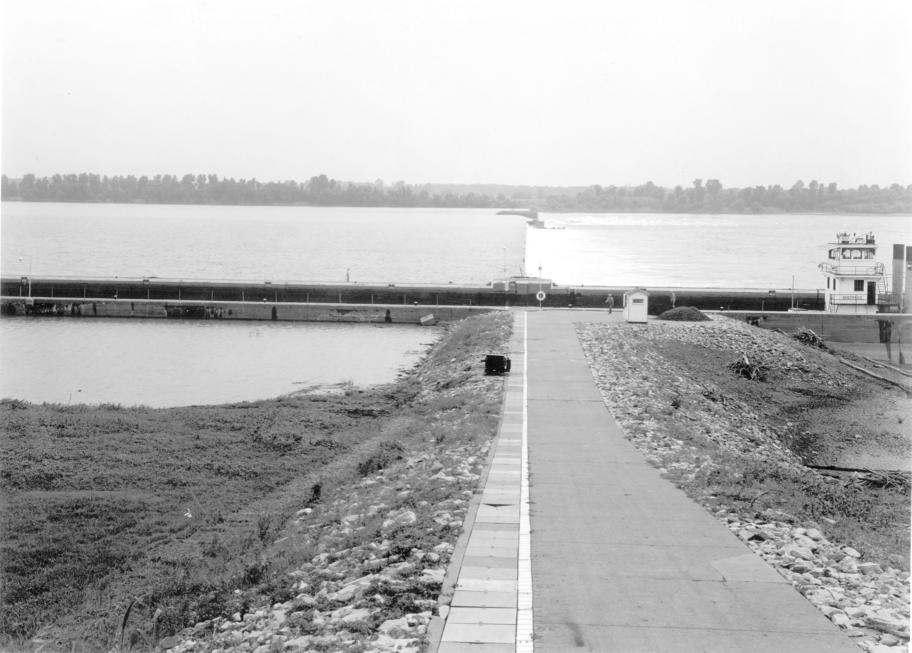

|        | Photographs from Construction to Demolition of Locks and Dam 52                            |                 |            |              |  |
|--------|--------------------------------------------------------------------------------------------|-----------------|------------|--------------|--|
| Photo  |                                                                                            |                 | Date Photo | Direction of |  |
| Number | Photo Description                                                                          | Who Took Photo? | Taken      | Photo        |  |
|        | Downstream face of Lower Land Leaf of L&D 52 Miter Gate damaged by M/V INCA on July 4,     |                 |            |              |  |
|        | 1961, in foreground. Downstream face of Upper Land Leaf of L&D 49 Miter Gate damaged by    |                 |            |              |  |
|        | M/V CODRINGTON, December 24, 1960, in background. Taken at Louisville Repair Station -     |                 |            |              |  |
| 137    | Operations Division                                                                        | USACE           | 7/25/1961  | N/A          |  |
|        | Downstream face of Lower Land Leaf of L&D 52 Miter Gate damaged by M/V INCA July 4, 1961.  |                 |            |              |  |
| 138    | Taken at Louisville Repair Station - Operations Division                                   | USACE           | 7/25/1961  | N/A          |  |
|        | Upstream face of lower Land Leaf of L&D 52 Miter Gate damaged by M/V INCA on July 4, 1961, |                 |            |              |  |
|        | in foreground. Upstream face of Upper Land Leafe of L&D 49 Miter Gate, damaged by M/V      |                 |            |              |  |
|        | CODRINGTON on December 24, 1960, in background. Photo taken at Louisville Repair Station - |                 |            |              |  |
| 139    | Operations Division                                                                        | USACE           | 7/27/1961  | N/A          |  |
|        | Downstream face of Lower Land Leaf of L&D 52 Miter Gate damaged by M/V INCA on July 4,     |                 |            |              |  |
| 140    | 1961. Photo taken at Louisville Repair Station - Operations Division                       | USACE           | 7/27/1961  | N/A          |  |
| 141    | Bear traps under repairs                                                                   | USACE           | Sep-51     | South        |  |
| 142    | Repairs along the dam                                                                      | USACE           | 9/27/2007  | Northeast    |  |
| 143    | Repairs along the dam                                                                      | USACE           | 9/27/2007  | Northeast    |  |
| 144    | Single wood wicket                                                                         | USACE           | N/A        | Southeast    |  |
| 145    | View from lock chamber looking over dam                                                    | USACE           | 8/11/2009  | Southwest    |  |
| 146    | View from lock chamber looking downstream of dam                                           | USACE           | 8/11/2009  | Southwest    |  |
| 147    | Demonstration of how wickets work                                                          | USACE           | N/A        | N/A          |  |
| 148    | Demonstration of how wickets work                                                          | USACE           | N/A        | N/A          |  |
| 149    | In progress view of maneuver boat lifting wickets                                          | USACE           | 8/11/2009  | South        |  |
| 150    | View of dam abutment on Kentucky side of river                                             | USACE           | 8/11/2009  | Southwest    |  |
| 151    | In progress view of maneuver boat lifting wickets                                          | USACE           | 8/11/2009  | South        |  |
| 152    | In progress view of maneuver boat lifting wickets                                          | USACE           | 8/11/2009  | South        |  |
| 153    | Overview of L&D 52 dam, locks, and land side facilities                                    | USACE           | 9/23/1974  | Southeast    |  |
| 154    | Overview of L&D 52 locks and land side facilities                                          | USACE           | 9/18/1973  | Northwest    |  |
| 155    | Raised wickets with maneuver boat in background                                            | USACE           | N/A        | South        |  |
| 156    | Bear traps under repairs                                                                   | USACE           | 9/8/2007   | Northeast    |  |
| 157    | Work on bear traps                                                                         | USACE           | 9/8/2007   | Northeast    |  |
| 158    | Bear traps under repairs                                                                   | USACE           | 9/8/2007   | Northeast    |  |
| 159    | Close up view of raised wickets                                                            | USACE           | 9/10/2007  | Northeast    |  |
| 160    | In progress view of maneuver boat lifting wickets                                          | USACE           | 9/13/2007  | South        |  |
| 161    | Maneuver boat in action along dam                                                          | USACE           | 8/8/2005   | South        |  |
| 162    | Raised wickets near lock chamber                                                           | USACE           |            | Northwest    |  |
| 163    | Raised wickets near lock chamber                                                           | USACE           | 8/12/2015  | Northwest    |  |
| 164    | Demolition debris from Garage/Warehouse                                                    | USACE           | 3/8/2021   | Northeast    |  |