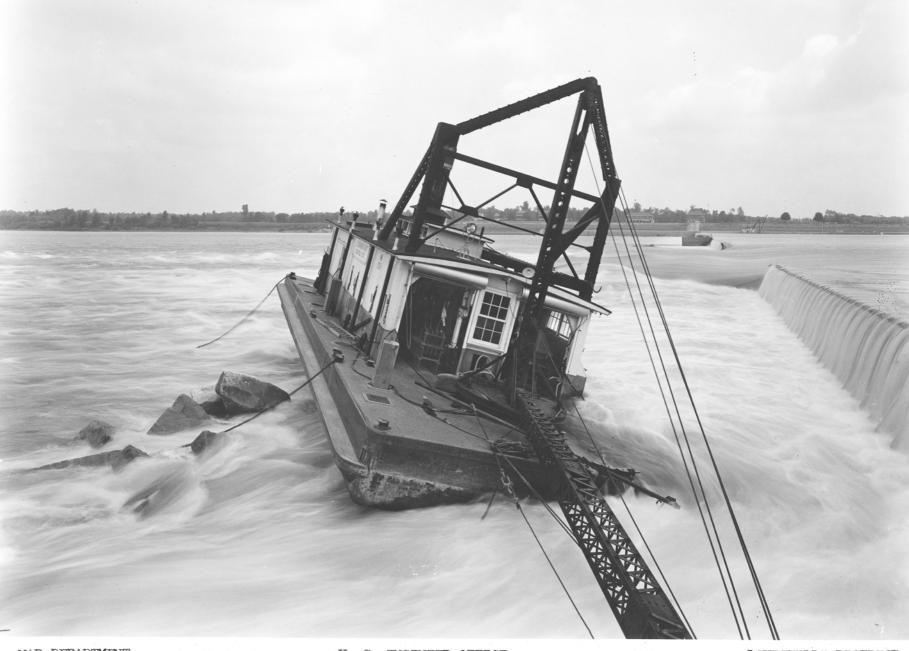

|        | Photographs from Construction to Demolition of Locks and Dam 52                            |                 |            |             |  |
|--------|--------------------------------------------------------------------------------------------|-----------------|------------|-------------|--|
| Photo  |                                                                                            | 1               | Date Photo | Direction o |  |
| Number | Photo Description                                                                          | Who Took Photo? | Taken      | Photo       |  |
| 68     | Overview of L&D 52                                                                         | USACE           | Nov-30     | East        |  |
| 69     | Overview of L&D 52                                                                         | USACE           | Nov-30     | East        |  |
| 70     | Maneuver Boat accident along dam                                                           | USACE           | Aug-41     | Southwest   |  |
| 71     | Maneuver Boat accident along dam                                                           | USACE           | Aug-41     | North       |  |
| 72     | Maneuver Boat No. 559 accident through Be bout weir along dam                              | USACE           | 8/19/1941  | Southwest   |  |
| 73     | Maneuver Boat No. 559 accident through Be bout weir along dam                              | USACE           | 8/19/1941  | North       |  |
| 74     | Maneuver Boat No. 559 accident through Be bout weir along dam                              | USACE           | 8/19/1941  | Northeast   |  |
| 75     | Close up view of damage along lock chamber wall                                            | USACE           | Jun-42     | N/A         |  |
| 76     | Close up view of damage along lock chamber wall                                            | USACE           | Jun-42     | N/A         |  |
| 77     | Damaged miter gate at L&D 52                                                               | USACE           | Aug-45     | N/A         |  |
| 78     | Damaged miter gates at L&D 53                                                              | USACE           | Aug-45     | N/A         |  |
| 79     | Damaged miter gate at L&D 52                                                               | USACE           | Aug-45     |             |  |
| 80     | Damaged miter gates at L&D 53                                                              | USACE           | Aug-45     | N/A         |  |
| 81     | Overview of lock chamber, dam, and bear traps                                              | USACE           | Aug-46     | Southwest   |  |
| 82     | Wickets along dam                                                                          | USACE           | Aug-46     | N/A         |  |
| 83     | Lock chamber wall                                                                          | USACE           |            | Northwest   |  |
| 84     | Lock chamber wall                                                                          | USACE           | Oct-46     | Southeast   |  |
| 85     | Wickets along shore with lock chamber in background                                        | USACE           | Oct-46     | Southwest   |  |
| 86     | Damage to lock chamber wall                                                                | USACE           | Oct-46     | Northwest   |  |
| 87     | Damage to lock chamber wall                                                                | USACE           | Oct-46     | Southwest   |  |
| 88     | Damage to lock chamber wall                                                                | USACE           | Oct-46     | Northeast   |  |
| 89     | Lock land wall and Operations Building                                                     | USACE           | 8/14/1946  | Northeast   |  |
| 90     | Lock river wall showing leakage in lock wall                                               | USACE           | 8/14/1946  | Southeast   |  |
| 91     | Replacement miter gate                                                                     | USACE           | Sep-45     | N/A         |  |
| 92     | Replacement miter gates                                                                    | USACE           | Sep-45     | N/A         |  |
| 93     | Replacement miter gates                                                                    | USACE           | Sep-45     |             |  |
| 94     | Lidgerwood tow haulage unit at upstream stream of road back of land wall at center of lock | USACE           | 6/29/1949  | Southwest   |  |
| 95     | Sheave for tow haulage unit line at land wall at center of lock                            | USACE           | 6/29/1949  | Southwest   |  |
| 96     | Damage to lock river wall                                                                  | USACE           | Aug-49     | Northwest   |  |
| 97     | Guide wall for lock                                                                        | USACE           | May-49     | East        |  |
| 98     | Lock wall                                                                                  | USACE           |            | Northeast   |  |
| 99     | Lock wall and miter gates                                                                  | USACE           |            | Northwest   |  |
| 100    | Lock wall, miter gates, and maneuver boat                                                  | USACE           |            | Southeast   |  |
| 101    | Land side lock wall                                                                        | USACE           |            | Northwest   |  |
| 102    | River side lock wall                                                                       | USACE           | •          | Southwest   |  |
| 103    | River side lock wall and maneuver boat                                                     | USACE           | •          | Southeast   |  |