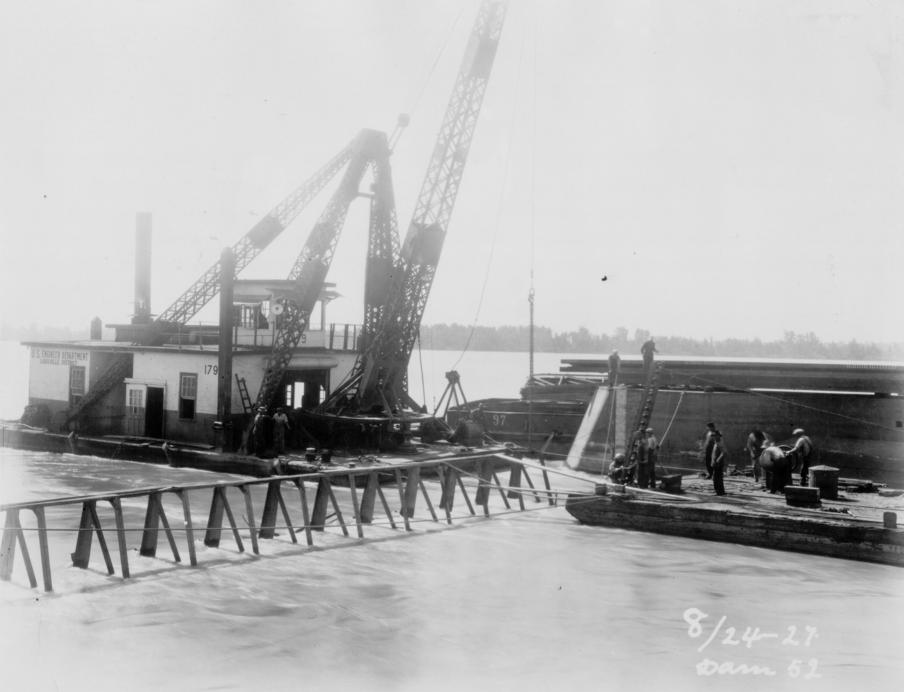

|        | Photographs from Construction to Demolition of Locks and Dam 52                         |                 |            |              |  |
|--------|-----------------------------------------------------------------------------------------|-----------------|------------|--------------|--|
| Photo  |                                                                                         |                 | Date Photo | Direction of |  |
| Number | Photo Description                                                                       | Who Took Photo? | Taken      | Photo        |  |
| 37     | Lock chamber under construction                                                         | USACE           |            | Southeast    |  |
| 38     | Pilings for lock walls under construction                                               | USACE           |            | Southeast    |  |
| 39     | Pilings for lock walls under construction                                               | USACE           | Jun-25     | Northwest    |  |
| 40     | Lock wall under construction (with temporary worker housing in background)              | USACE           |            | Northeast    |  |
| 41     | Lock wall and dam under construction                                                    | USACE           |            | Southwest    |  |
| 42     | Lock wall and dam under construction                                                    | USACE           | 6/1/1926   |              |  |
| 43     | Lock chamber under construction                                                         | USACE           |            | Southeast    |  |
| 44     | Lock chamber under construction                                                         | USACE           | Jun-26     | Southeast    |  |
| 45     | Lock chamber and dam under construction                                                 | USACE           | Jun-26     | Southeast    |  |
| 46     | Temporary power house during construction                                               | USACE           | Jun-26     | Northeast    |  |
| 47     | Lock chamber and coffer dam for dam under construction                                  | USACE           | 6/28/1926  | South        |  |
| 48     | Pilings for dam under construction                                                      | USACE           | 6/28/1926  | Southwest    |  |
| 49     | Lockkeeper's Cottages and Lockkeeper's Housing                                          | USACE           | Jun-26     | Northwest    |  |
| 50     | Lock chamber wall under construction                                                    | USACE           | 6/28/1926  | Northwest    |  |
|        | Dam under construction (with Lockkeeper's Cottages, temporary power house and workers   |                 |            |              |  |
| 51     | housing in background)                                                                  | USACE           | 6/28/1926  | Northeast    |  |
|        | Overview of dam and Lockkeeper's Cottages and Housing, Power House, and temporary power |                 |            |              |  |
| 52     | house and housing in background                                                         | USACE           | 11/12/1927 | Northeast    |  |
|        | Dam construction with Lockkeeper's Cottages and Housing, Power House, and temporary     |                 |            |              |  |
| 53     | power house and worker housing in background                                            | USACE           | 11/12/1927 | Northeast    |  |
| 54     | Fixed dam under construction along south bank of river                                  | USACE           | 11/19/1927 | South        |  |
|        | Dam under construction (with Lockkeeper's Cottages and Housing and Power House in       |                 |            |              |  |
| 55     | background                                                                              | USACE           | 11/19/1927 | Northwest    |  |
|        | Dam under construction (with Lockkeeper's Cottages and Housing and Power House in       |                 |            |              |  |
| 56     | background                                                                              | USACE           | 11/19/1927 | North        |  |
| 57     | Lockkeeper's Cottages and Housing under construction                                    | USACE           | Sep-25     | Northwest    |  |
| 58     | Lockkeeper's Cottages and Housing under construction                                    | USACE           | Sep-25     | East         |  |
| 59     | Dam under construction with south bank of river in background                           | USACE           | 9/1/1928   | Southwest    |  |
| 60     | Bear traps under construction                                                           | USACE           | 9/1/1928   | Southwest    |  |
| 61     | Bear traps under construction                                                           | USACE           | 9/1/1928   | South        |  |
| 62     | Dam under construction                                                                  | USACE           | 9/1/1928   | N/A          |  |
| 63     | Dam under construction                                                                  | USACE           | 9/1/1928   | N/A          |  |
| 64     | Dam under construction                                                                  | USACE           |            | Northeast    |  |
| 65     | Bear traps under construction                                                           | USACE           | 9/8/1928   |              |  |
| 66     | Dam under construction                                                                  | USACE           | 9/20/1928  |              |  |
| 67     | Bear traps under construction                                                           | USACE           | 9/20/1928  |              |  |