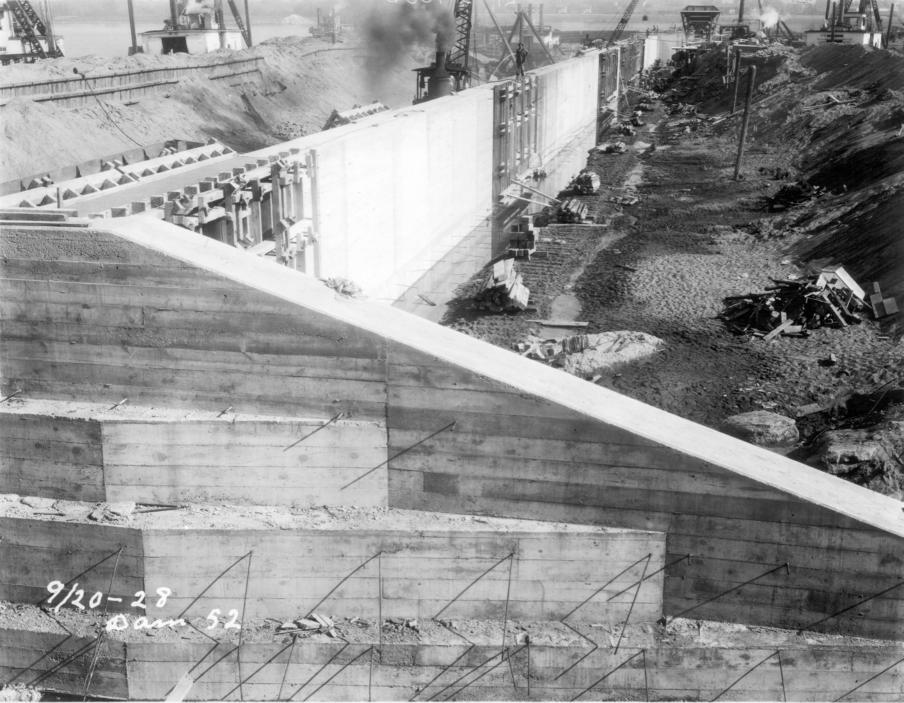

Sincerely,

Nathan A. Moulder Chief, Planning Section

Enclosure

|        | Photographs from Construction to Demolition of Locks and Dam 52                   |                 |            |              |  |
|--------|-----------------------------------------------------------------------------------|-----------------|------------|--------------|--|
| Photo  |                                                                                   |                 | Date Photo | Direction of |  |
| Number | Photo Description                                                                 | Who Took Photo? | Taken      | Photo        |  |
| 1      | Bear traps under construction                                                     | USACE           | 9/8/1928   | South        |  |
| 2      | Chanoine weir under construction                                                  | USACE           | 9/1/1927   | North        |  |
| 3      | Piling for bear traps under construction                                          | USACE           | 9/1/1927   | Northeast    |  |
| 4      | Piling for lock walls under construction                                          | USACE           | No Date    | West         |  |
| 5      | First pass cofferdam under construction                                           | USACE           | 6/28/1926  | Southwest    |  |
| 6      | Fixed dam under construction                                                      | USACE           | 9/20/1928  | North        |  |
| 7      | Construction of dam and flooded boat                                              | USACE           | 8/2/1926   | Unknown      |  |
| 8      | Land wall of lock under construction                                              | USACE           | No Date    | Northwest    |  |
| 9      | Construction of lock wall(?)                                                      | USACE           | No Date    | Southeast    |  |
| 10     | Construction of lock                                                              | USACE           | 8/2/1926   | Southeast    |  |
| 11     | Construction of lock                                                              | USACE           | 8/15/1926  | Southeast    |  |
| 12     | Construction of dam                                                               | USACE           | 8/16/1926  | Southwest    |  |
| 13     | Construction of dam                                                               | USACE           | 8/3/1927   | Southeast    |  |
| 14     | Construction of dam (background) with lock chamber in foreground                  | USACE           | 8/3/1927   | Southwest    |  |
| 15     | Construction of dam                                                               | USACE           | 8/4/1927   | Southwest    |  |
| 16     | Construction boat at dam                                                          | USACE           |            | Southeast    |  |
| 17     | Construction of dam (with Lockkeeper's Cottages in background)                    | USACE           | 8/24/1927  | North        |  |
| 18     | Construction of dam                                                               | USACE           | 8/24/1927  | Southeast    |  |
| 19     | Construction of dam flooded                                                       | USACE           | 8/24/1927  | Southwest    |  |
| 20     | Construction of dam (background) with lock chamber in foreground                  | USACE           | 8/24/1927  | Southwest    |  |
| 21     | Power House under construction                                                    | USACE           | 8/24/1927  | Northeast    |  |
| 22     | Dam under construction                                                            | USACE           | 8/10/1928  | Southwest    |  |
| 23     | Dam under construction                                                            | USACE           | 8/10/1928  | South        |  |
| 24     | Dam under construction (with Lockkeeper's Cottages in background)                 | USACE           | 8/10/1928  | Northeast    |  |
| 25     | Dam under construction (with Power House and Lockkeeper's Cottages in background) | USACE           | 8/10/1928  | Northeast    |  |
| 26     | Lock chamber under construction                                                   | USACE           | 6/25/1925  |              |  |
| 27     | Dam under construction                                                            | USACE           |            | Southwest    |  |
| 28     | Lock wall under construction                                                      | USACE           | 7/15/1926  | Northeast    |  |
| 29     | Dam under construction (with Lockkeeper's Cottages in background)                 | USACE           | 7/15/1926  | North        |  |
| 30     | Dam under construction                                                            | USACE           |            | Southwest    |  |
| 31     | Dam under construction with workers posing                                        | USACE           |            | Southwest    |  |
| 32     | Dam under construction                                                            | USACE           | 7/15/1926  |              |  |
| 33     | Dam under construction (with Lockkeeper's Cottages in background)                 | USACE           | 7/28/1926  |              |  |
| 34     | Temporary construction office at Lock and Dam 52                                  | USACE           | 6/26/1926  |              |  |
| 35     | Clubhouse built for construction crews in support of Lock and Dam 52              | USACE           | Jun-25     |              |  |
| 36     | Temporary construction housing at Lock and Dam 52                                 | USACE           | Jun-25     |              |  |

O.R.L.&D. #52 Fixed Dam

1006

9-20-28

O.R.L.& D. #52 Land Wall of Lock

270-

8/24-27 Dam 52

OHIO RIVER - LOCK & DAM Nº 52 - NOV. 1930

OHIO RIVER - LOCK & DAM Nº 52 - NOV. 1930