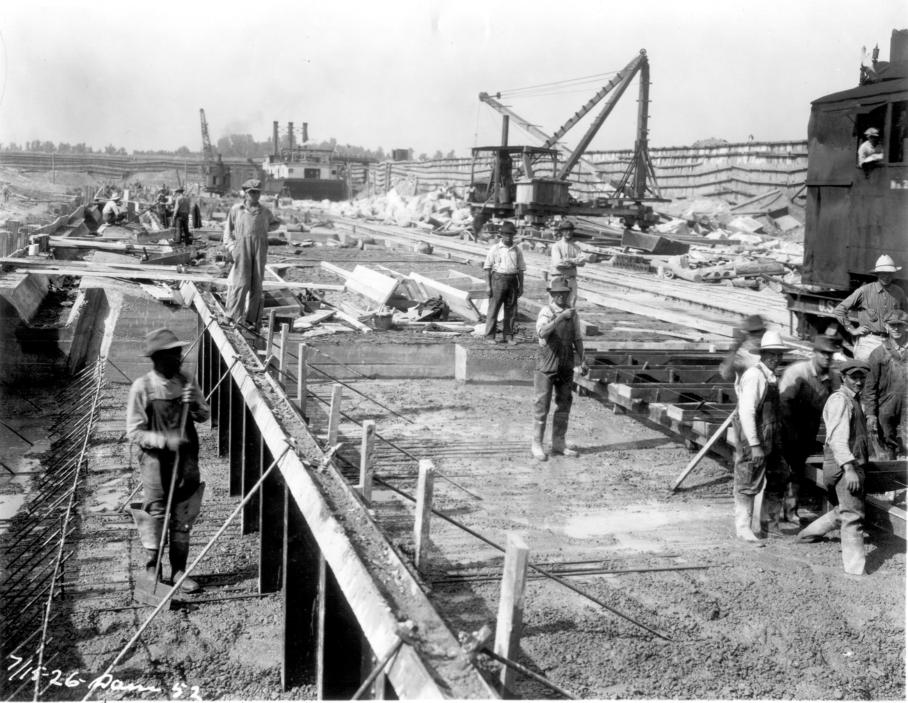

Sincerely,

Nathan A. Moulder Chief, Planning Section

Enclosure

|        | Photographs from Construction to Demolition of Locks and Dam 52                   |                 |            |              |  |
|--------|-----------------------------------------------------------------------------------|-----------------|------------|--------------|--|
| Photo  |                                                                                   |                 | Date Photo | Direction of |  |
| Number | Photo Description                                                                 | Who Took Photo? | Taken      | Photo        |  |
| 1      | Bear traps under construction                                                     | USACE           | 9/8/1928   | South        |  |
| 2      | Chanoine weir under construction                                                  | USACE           | 9/1/1927   | North        |  |
| 3      | Piling for bear traps under construction                                          | USACE           | 9/1/1927   | Northeast    |  |
| 4      | Piling for lock walls under construction                                          | USACE           | No Date    | West         |  |
| 5      | First pass cofferdam under construction                                           | USACE           | 6/28/1926  | Southwest    |  |
| 6      | Fixed dam under construction                                                      | USACE           | 9/20/1928  | North        |  |
| 7      | Construction of dam and flooded boat                                              | USACE           | 8/2/1926   | Unknown      |  |
| 8      | Land wall of lock under construction                                              | USACE           | No Date    | Northwest    |  |
| 9      | Construction of lock wall(?)                                                      | USACE           | No Date    | Southeast    |  |
| 10     | Construction of lock                                                              | USACE           | 8/2/1926   | Southeast    |  |
| 11     | Construction of lock                                                              | USACE           | 8/15/1926  | Southeast    |  |
| 12     | Construction of dam                                                               | USACE           | 8/16/1926  | Southwest    |  |
| 13     | Construction of dam                                                               | USACE           | 8/3/1927   | Southeast    |  |
| 14     | Construction of dam (background) with lock chamber in foreground                  | USACE           | 8/3/1927   | Southwest    |  |
| 15     | Construction of dam                                                               | USACE           | 8/4/1927   | Southwest    |  |
| 16     | Construction boat at dam                                                          | USACE           |            | Southeast    |  |
| 17     | Construction of dam (with Lockkeeper's Cottages in background)                    | USACE           | 8/24/1927  | North        |  |
| 18     | Construction of dam                                                               | USACE           | 8/24/1927  | Southeast    |  |
| 19     | Construction of dam flooded                                                       | USACE           | 8/24/1927  | Southwest    |  |
| 20     | Construction of dam (background) with lock chamber in foreground                  | USACE           | 8/24/1927  | Southwest    |  |
| 21     | Power House under construction                                                    | USACE           | 8/24/1927  | Northeast    |  |
| 22     | Dam under construction                                                            | USACE           | 8/10/1928  | Southwest    |  |
| 23     | Dam under construction                                                            | USACE           | 8/10/1928  | South        |  |
| 24     | Dam under construction (with Lockkeeper's Cottages in background)                 | USACE           | 8/10/1928  | Northeast    |  |
| 25     | Dam under construction (with Power House and Lockkeeper's Cottages in background) | USACE           | 8/10/1928  | Northeast    |  |
| 26     | Lock chamber under construction                                                   | USACE           | 6/25/1925  |              |  |
| 27     | Dam under construction                                                            | USACE           |            | Southwest    |  |
| 28     | Lock wall under construction                                                      | USACE           | 7/15/1926  | Northeast    |  |
| 29     | Dam under construction (with Lockkeeper's Cottages in background)                 | USACE           | 7/15/1926  | North        |  |
| 30     | Dam under construction                                                            | USACE           |            | Southwest    |  |
| 31     | Dam under construction with workers posing                                        | USACE           |            | Southwest    |  |
| 32     | Dam under construction                                                            | USACE           | 7/15/1926  |              |  |
| 33     | Dam under construction (with Lockkeeper's Cottages in background)                 | USACE           | 7/28/1926  |              |  |
| 34     | Temporary construction office at Lock and Dam 52                                  | USACE           | 6/26/1926  |              |  |
| 35     | Clubhouse built for construction crews in support of Lock and Dam 52              | USACE           | Jun-25     |              |  |
| 36     | Temporary construction housing at Lock and Dam 52                                 | USACE           | Jun-25     |              |  |

|        | Photographs from Construction to Demolition of Locks and Dam 52                         |                 |            |              |  |
|--------|-----------------------------------------------------------------------------------------|-----------------|------------|--------------|--|
| Photo  |                                                                                         |                 | Date Photo | Direction of |  |
| Number | Photo Description                                                                       | Who Took Photo? | Taken      | Photo        |  |
| 37     | Lock chamber under construction                                                         | USACE           |            | Southeast    |  |
| 38     | Pilings for lock walls under construction                                               | USACE           |            | Southeast    |  |
| 39     | Pilings for lock walls under construction                                               | USACE           | Jun-25     | Northwest    |  |
| 40     | Lock wall under construction (with temporary worker housing in background)              | USACE           |            | Northeast    |  |
| 41     | Lock wall and dam under construction                                                    | USACE           |            | Southwest    |  |
| 42     | Lock wall and dam under construction                                                    | USACE           | 6/1/1926   |              |  |
| 43     | Lock chamber under construction                                                         | USACE           |            | Southeast    |  |
| 44     | Lock chamber under construction                                                         | USACE           | Jun-26     | Southeast    |  |
| 45     | Lock chamber and dam under construction                                                 | USACE           | Jun-26     | Southeast    |  |
| 46     | Temporary power house during construction                                               | USACE           | Jun-26     | Northeast    |  |
| 47     | Lock chamber and coffer dam for dam under construction                                  | USACE           | 6/28/1926  | South        |  |
| 48     | Pilings for dam under construction                                                      | USACE           | 6/28/1926  | Southwest    |  |
| 49     | Lockkeeper's Cottages and Lockkeeper's Housing                                          | USACE           | Jun-26     | Northwest    |  |
| 50     | Lock chamber wall under construction                                                    | USACE           | 6/28/1926  | Northwest    |  |
|        | Dam under construction (with Lockkeeper's Cottages, temporary power house and workers   |                 |            |              |  |
| 51     | housing in background)                                                                  | USACE           | 6/28/1926  | Northeast    |  |
|        | Overview of dam and Lockkeeper's Cottages and Housing, Power House, and temporary power |                 |            |              |  |
| 52     | house and housing in background                                                         | USACE           | 11/12/1927 | Northeast    |  |
|        | Dam construction with Lockkeeper's Cottages and Housing, Power House, and temporary     |                 |            |              |  |
| 53     | power house and worker housing in background                                            | USACE           | 11/12/1927 | Northeast    |  |
| 54     | Fixed dam under construction along south bank of river                                  | USACE           | 11/19/1927 | South        |  |
|        | Dam under construction (with Lockkeeper's Cottages and Housing and Power House in       |                 |            |              |  |
| 55     | background                                                                              | USACE           | 11/19/1927 | Northwest    |  |
|        | Dam under construction (with Lockkeeper's Cottages and Housing and Power House in       |                 |            |              |  |
| 56     | background                                                                              | USACE           | 11/19/1927 | North        |  |
| 57     | Lockkeeper's Cottages and Housing under construction                                    | USACE           | Sep-25     | Northwest    |  |
| 58     | Lockkeeper's Cottages and Housing under construction                                    | USACE           | Sep-25     | East         |  |
| 59     | Dam under construction with south bank of river in background                           | USACE           | 9/1/1928   | Southwest    |  |
| 60     | Bear traps under construction                                                           | USACE           | 9/1/1928   | Southwest    |  |
| 61     | Bear traps under construction                                                           | USACE           | 9/1/1928   | South        |  |
| 62     | Dam under construction                                                                  | USACE           | 9/1/1928   | N/A          |  |
| 63     | Dam under construction                                                                  | USACE           | 9/1/1928   | N/A          |  |
| 64     | Dam under construction                                                                  | USACE           |            | Northeast    |  |
| 65     | Bear traps under construction                                                           | USACE           | 9/8/1928   |              |  |
| 66     | Dam under construction                                                                  | USACE           | 9/20/1928  |              |  |
| 67     | Bear traps under construction                                                           | USACE           | 9/20/1928  |              |  |