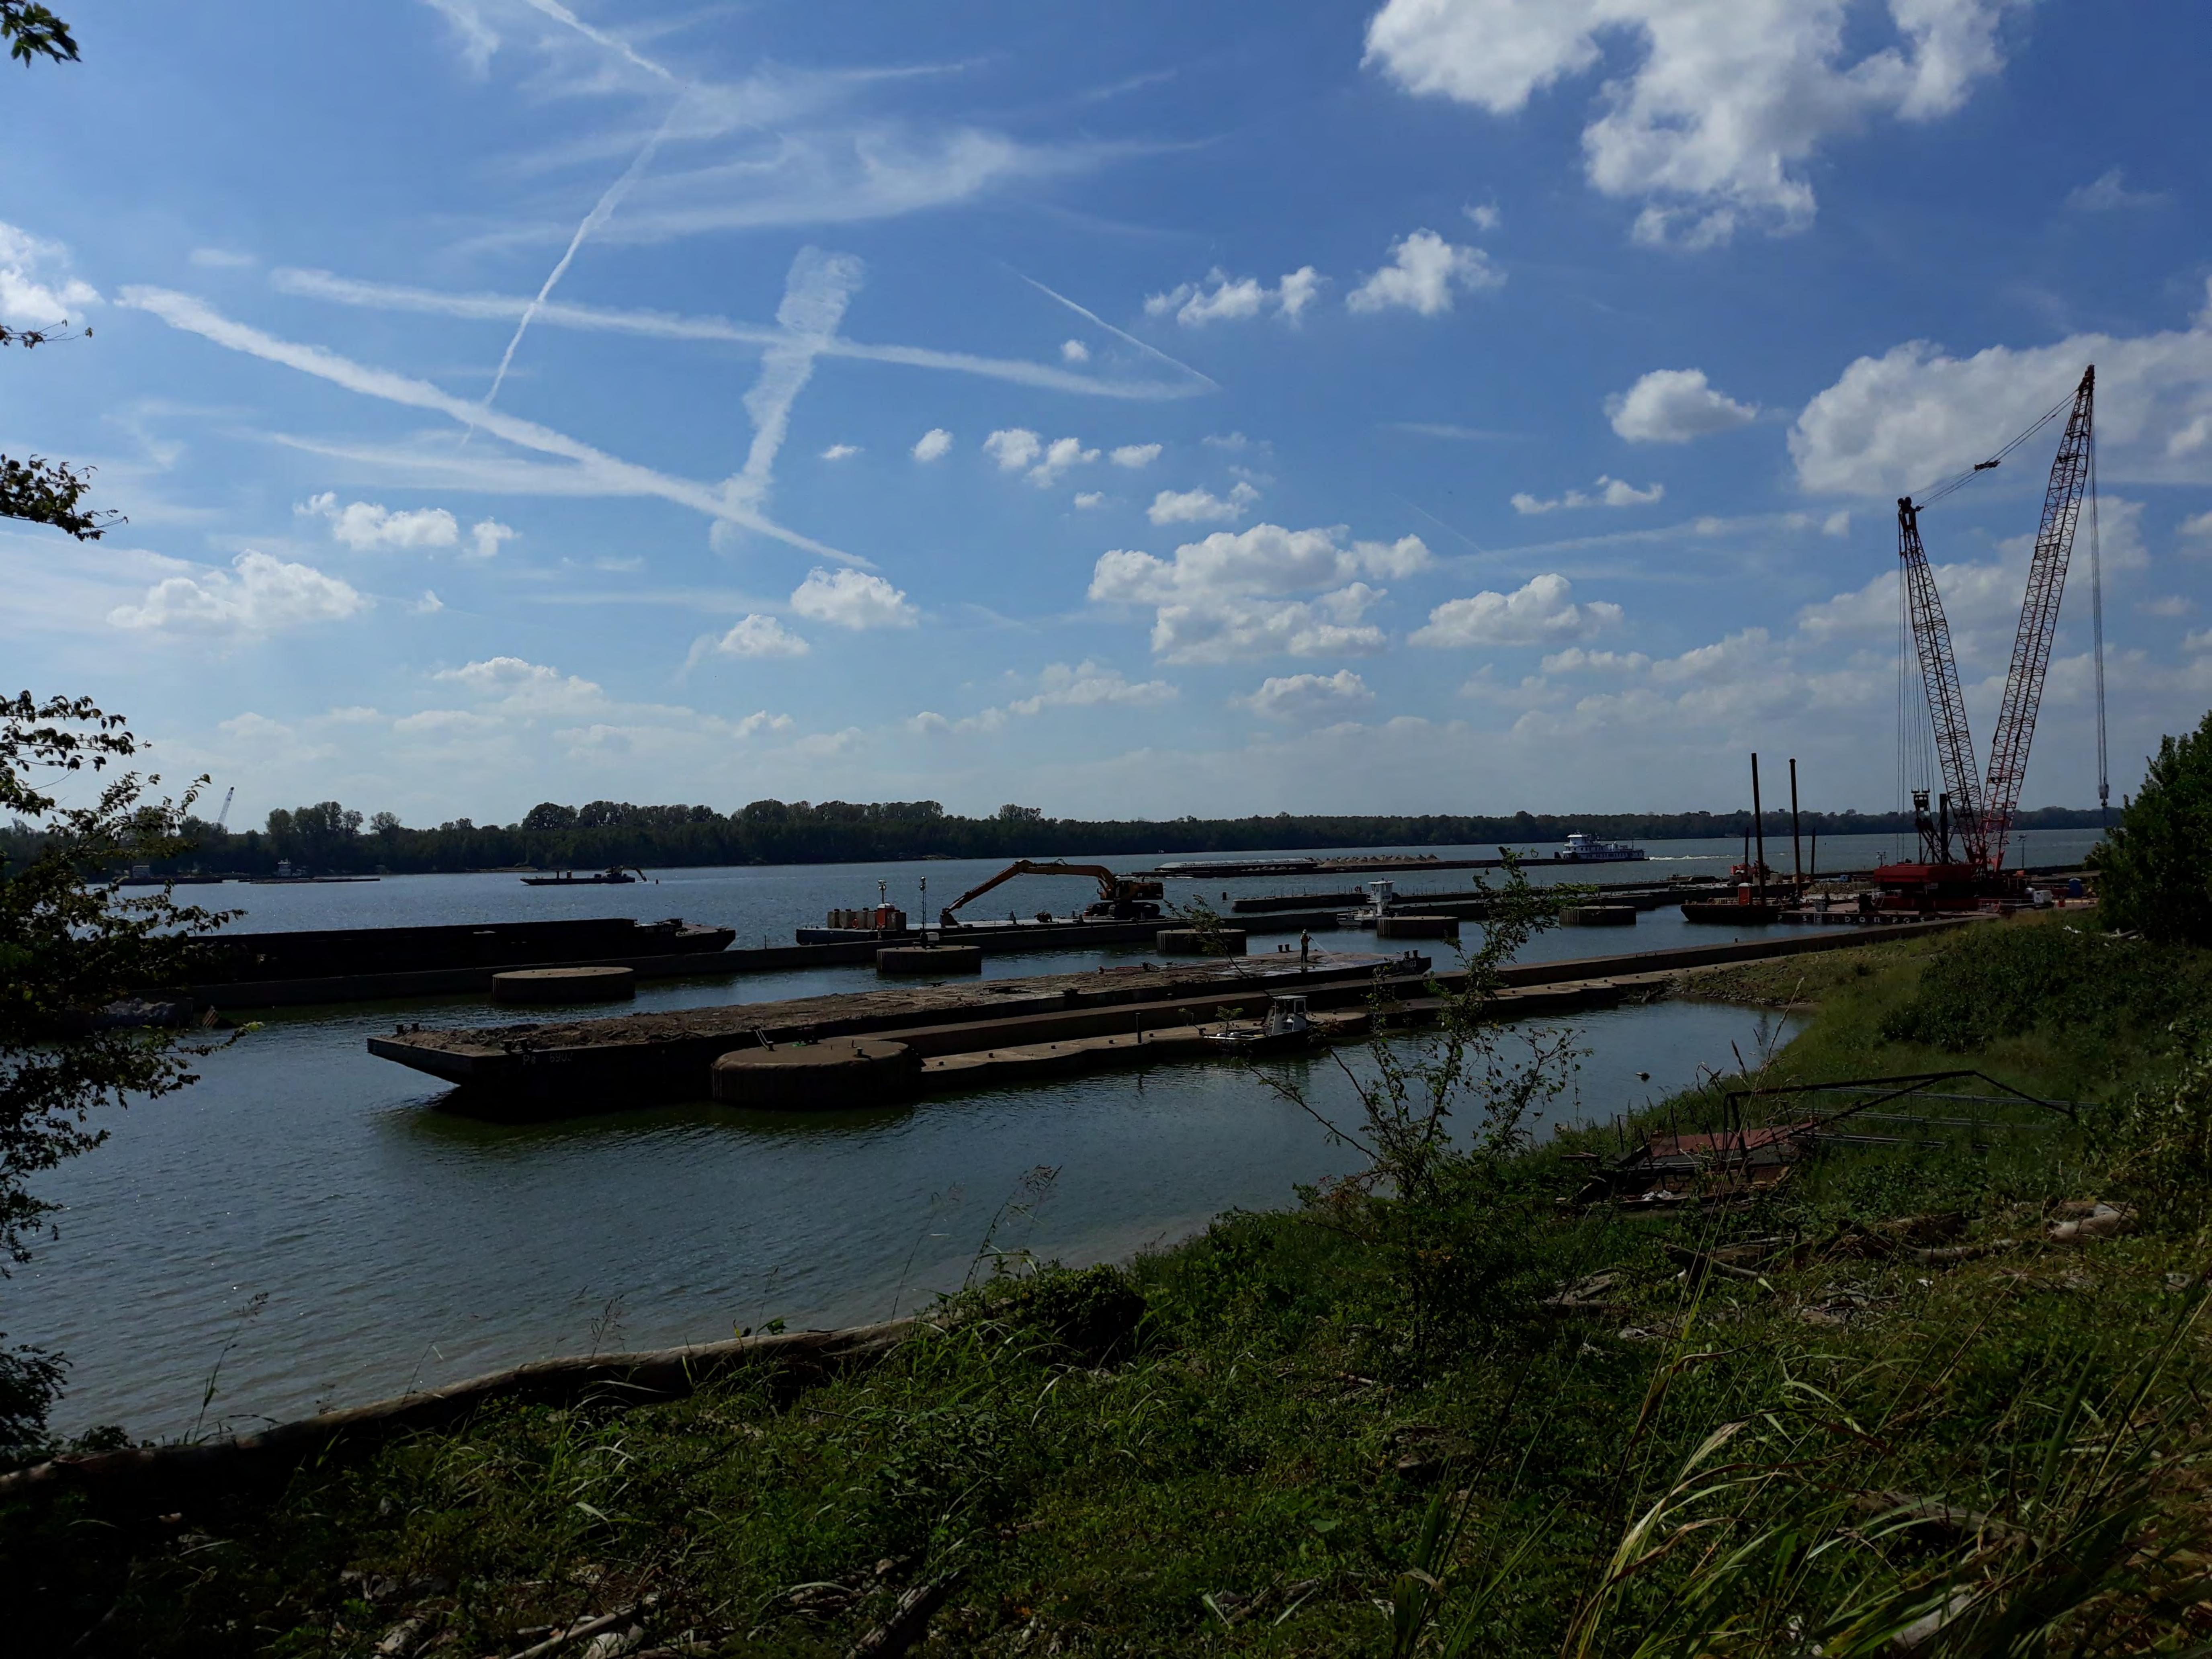

e of Lower Land Leaf of L & D 52 Miter Gate Mdamaged by M/V INCA 4 July 1961.



LOUISVILLE DISTRICT, CORPS OF ENGINEERS, U. S. ARMY. Date: 27 July 1961 File No. 32610 Louisville Repair Station - Operations Division.

Upstream face of lower Land Leaf of L & D 52 Miter gate damaged by M/V INCA 4 July 1961, in foreground. Upstream face of Upper Land Leaf of L & D 49 Miter Gate, damaged by M/V CODRINGTON 24 ecember 1960, in background.



LOUISVILLE DISTRICT, CORPS OF ENGINEERS, U. S. ARMY. Date: 27 July 1961 File No. 32611 Louisville Repair Station - Operations Division.

Downstream face of Lower Land Leaf of L & D 52 Miter gate damaged by M/V INCA on 4 July 1961.