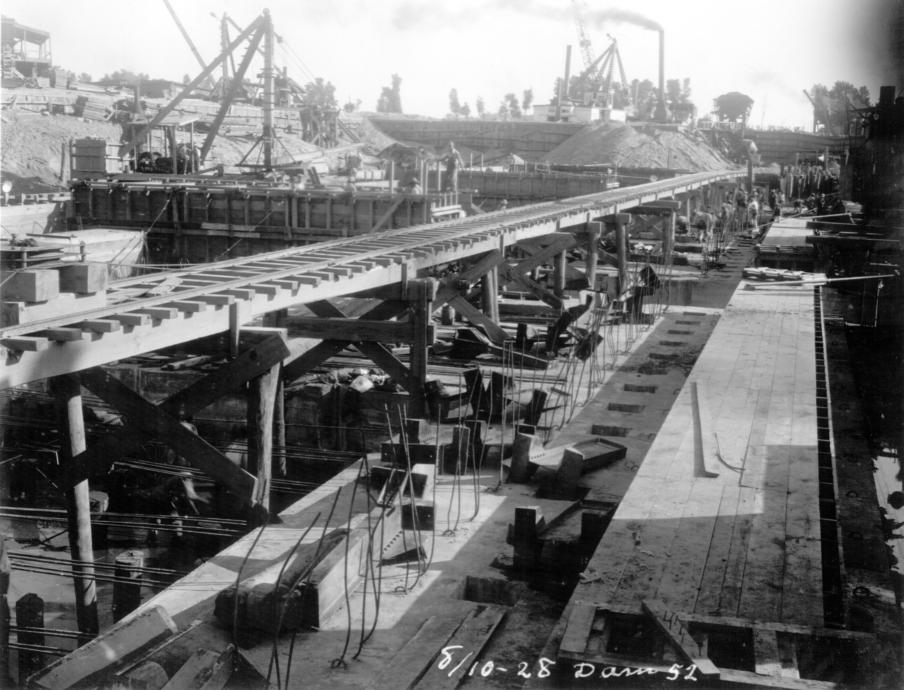

Sincerely,

Nathan A. Moulder Chief, Planning Section

Enclosure

|        | Photographs from Construction to Demolition of Locks and Dam 52                   |                 |            |              |  |
|--------|-----------------------------------------------------------------------------------|-----------------|------------|--------------|--|
| Photo  |                                                                                   |                 | Date Photo | Direction of |  |
| Number | Photo Description                                                                 | Who Took Photo? | Taken      | Photo        |  |
| 1      | Bear traps under construction                                                     | USACE           | 9/8/1928   | South        |  |
| 2      | Chanoine weir under construction                                                  | USACE           | 9/1/1927   | North        |  |
| 3      | Piling for bear traps under construction                                          | USACE           | 9/1/1927   | Northeast    |  |
| 4      | Piling for lock walls under construction                                          | USACE           | No Date    | West         |  |
| 5      | First pass cofferdam under construction                                           | USACE           | 6/28/1926  | Southwest    |  |
| 6      | Fixed dam under construction                                                      | USACE           | 9/20/1928  | North        |  |
| 7      | Construction of dam and flooded boat                                              | USACE           | 8/2/1926   | Unknown      |  |
| 8      | Land wall of lock under construction                                              | USACE           | No Date    | Northwest    |  |
| 9      | Construction of lock wall(?)                                                      | USACE           | No Date    | Southeast    |  |
| 10     | Construction of lock                                                              | USACE           | 8/2/1926   | Southeast    |  |
| 11     | Construction of lock                                                              | USACE           | 8/15/1926  | Southeast    |  |
| 12     | Construction of dam                                                               | USACE           | 8/16/1926  | Southwest    |  |
| 13     | Construction of dam                                                               | USACE           | 8/3/1927   | Southeast    |  |
| 14     | Construction of dam (background) with lock chamber in foreground                  | USACE           | 8/3/1927   | Southwest    |  |
| 15     | Construction of dam                                                               | USACE           | 8/4/1927   | Southwest    |  |
| 16     | Construction boat at dam                                                          | USACE           |            | Southeast    |  |
| 17     | Construction of dam (with Lockkeeper's Cottages in background)                    | USACE           | 8/24/1927  | North        |  |
| 18     | Construction of dam                                                               | USACE           | 8/24/1927  | Southeast    |  |
| 19     | Construction of dam flooded                                                       | USACE           | 8/24/1927  | Southwest    |  |
| 20     | Construction of dam (background) with lock chamber in foreground                  | USACE           | 8/24/1927  | Southwest    |  |
| 21     | Power House under construction                                                    | USACE           | 8/24/1927  | Northeast    |  |
| 22     | Dam under construction                                                            | USACE           | 8/10/1928  | Southwest    |  |
| 23     | Dam under construction                                                            | USACE           | 8/10/1928  | South        |  |
| 24     | Dam under construction (with Lockkeeper's Cottages in background)                 | USACE           | 8/10/1928  | Northeast    |  |
| 25     | Dam under construction (with Power House and Lockkeeper's Cottages in background) | USACE           | 8/10/1928  | Northeast    |  |
| 26     | Lock chamber under construction                                                   | USACE           | 6/25/1925  |              |  |
| 27     | Dam under construction                                                            | USACE           |            | Southwest    |  |
| 28     | Lock wall under construction                                                      | USACE           | 7/15/1926  | Northeast    |  |
| 29     | Dam under construction (with Lockkeeper's Cottages in background)                 | USACE           | 7/15/1926  | North        |  |
| 30     | Dam under construction                                                            | USACE           |            | Southwest    |  |
| 31     | Dam under construction with workers posing                                        | USACE           |            | Southwest    |  |
| 32     | Dam under construction                                                            | USACE           | 7/15/1926  |              |  |
| 33     | Dam under construction (with Lockkeeper's Cottages in background)                 | USACE           | 7/28/1926  |              |  |
| 34     | Temporary construction office at Lock and Dam 52                                  | USACE           | 6/26/1926  |              |  |
| 35     | Clubhouse built for construction crews in support of Lock and Dam 52              | USACE           | Jun-25     |              |  |
| 36     | Temporary construction housing at Lock and Dam 52                                 | USACE           | Jun-25     |              |  |