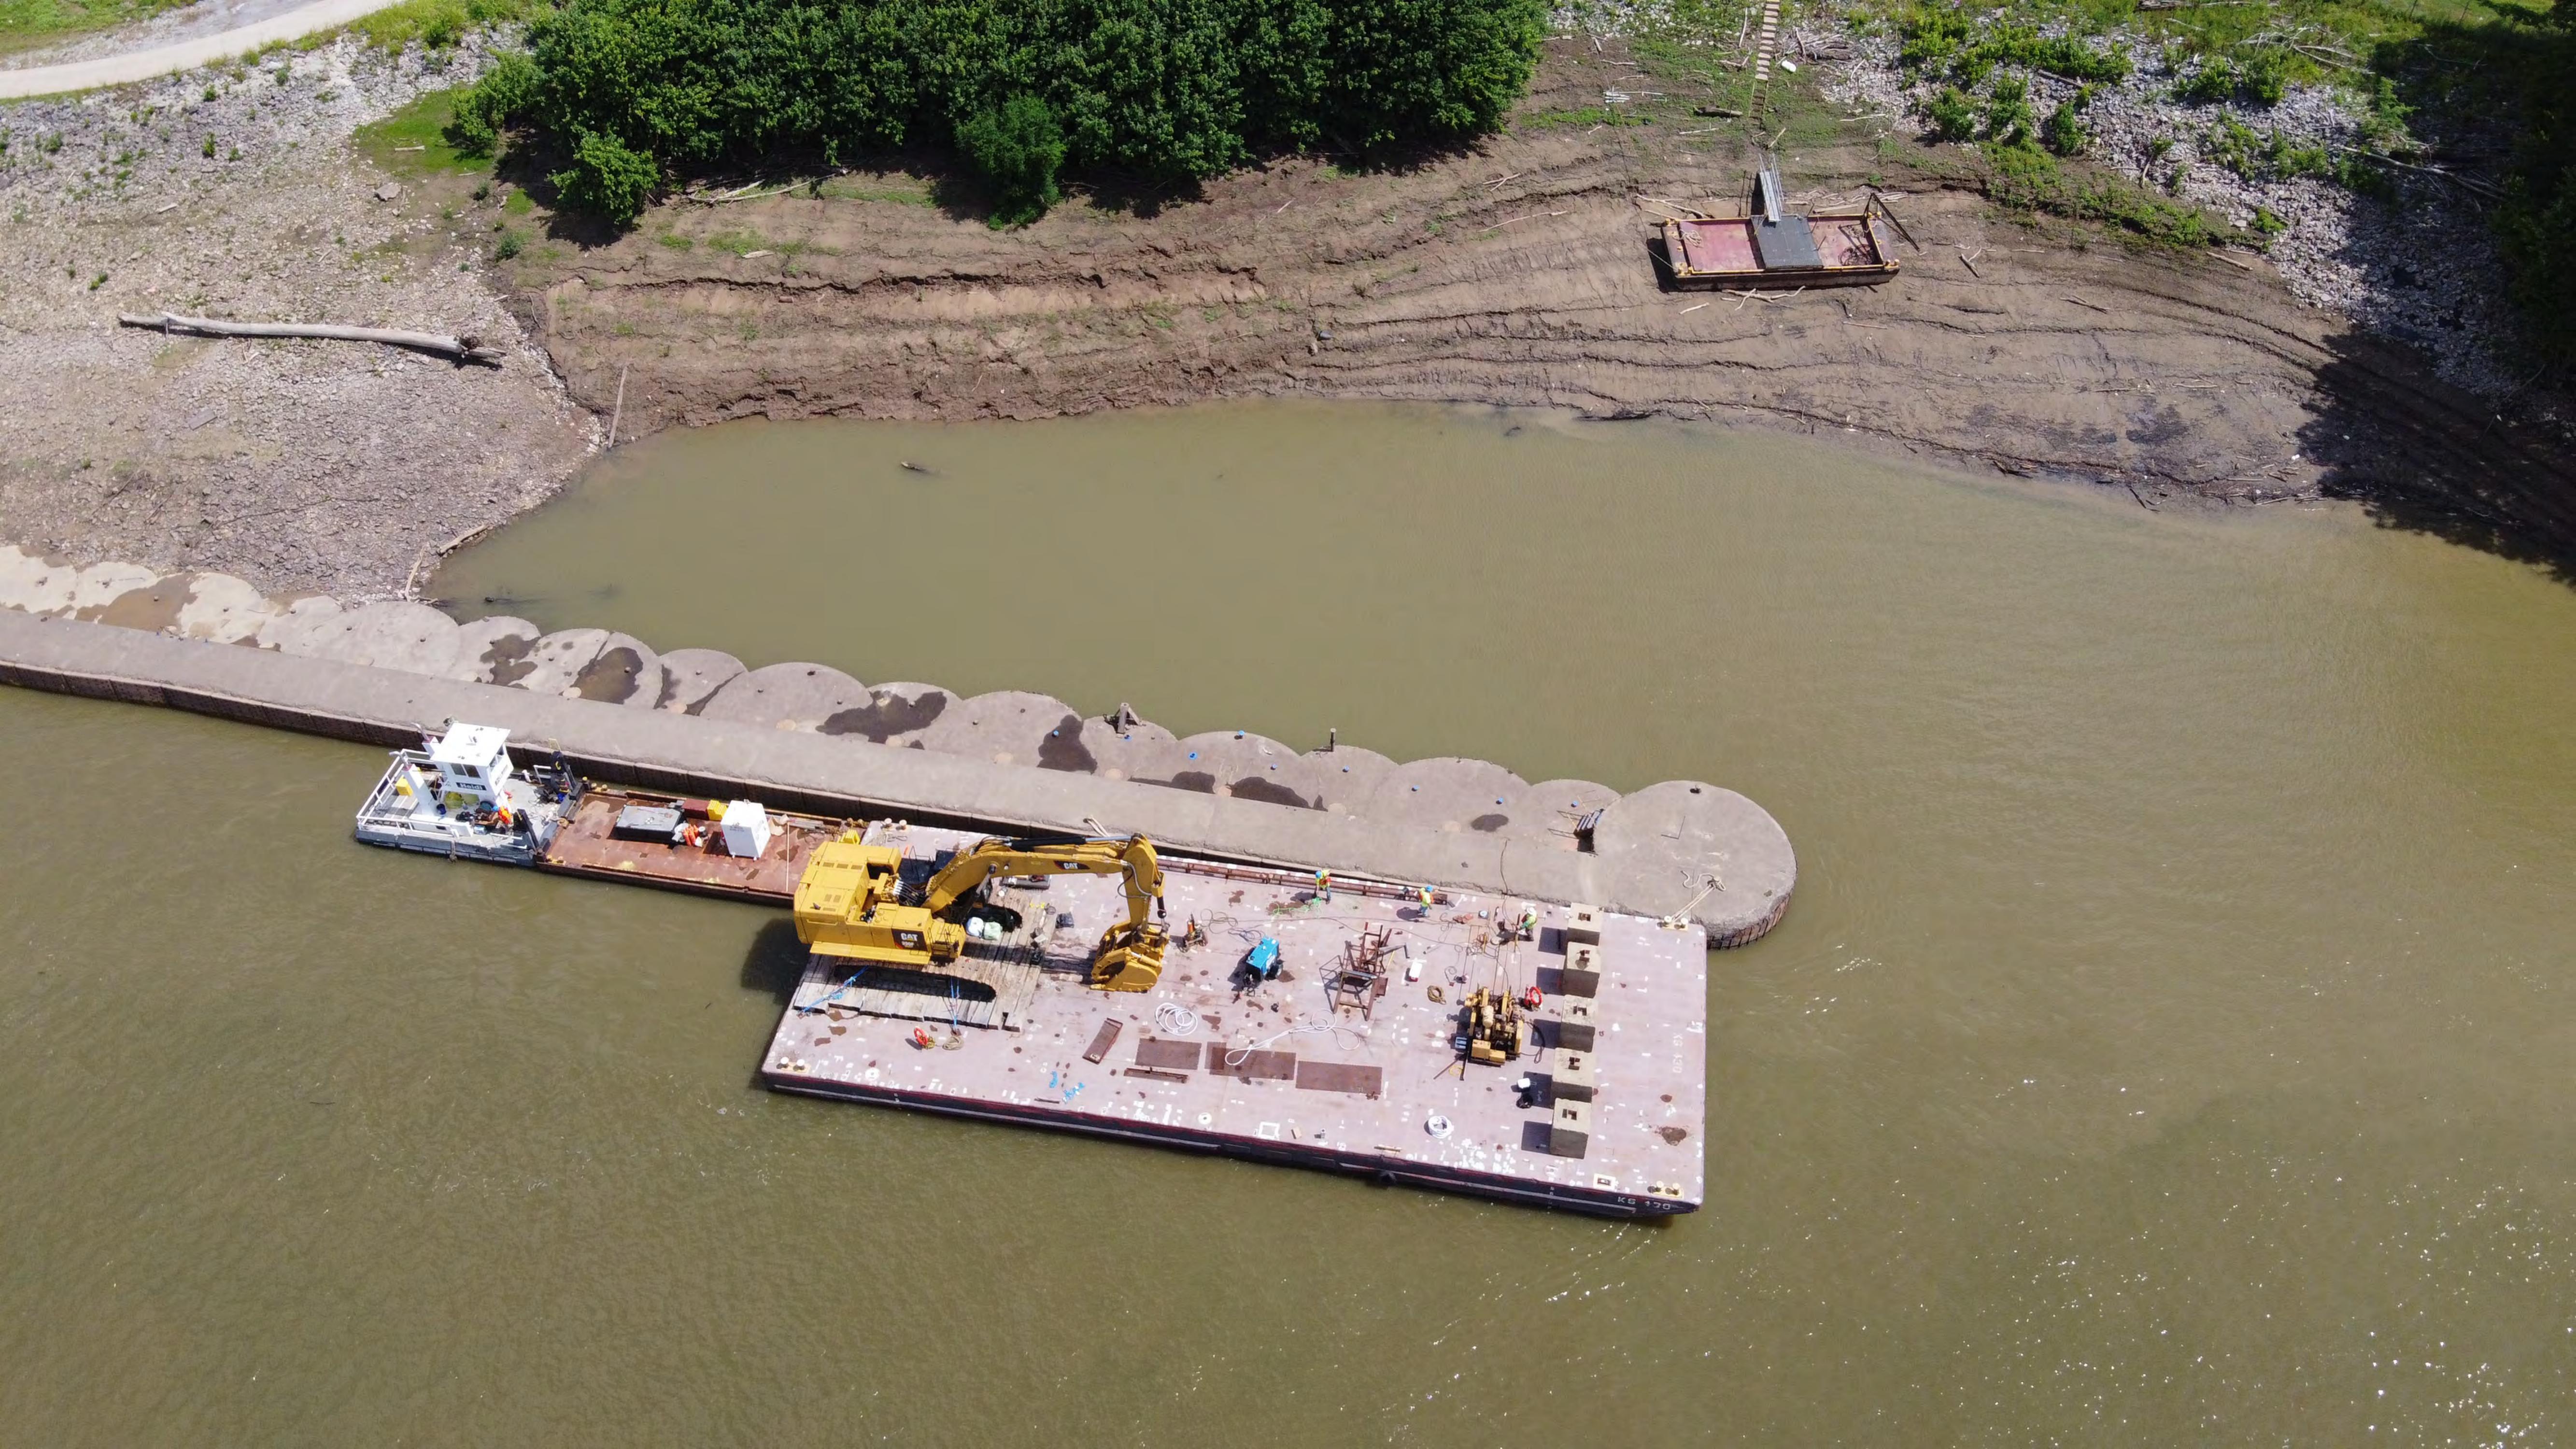

|        | Photographs from Construction to Demolition of Locks and Dam 52                         |                 |            |              |  |
|--------|-----------------------------------------------------------------------------------------|-----------------|------------|--------------|--|
| Photo  |                                                                                         |                 | Date Photo | Direction of |  |
| Number | Photo Description                                                                       | Who Took Photo? | Taken      | Photo        |  |
| 213    | Overview of demolition in progress of lock chambers                                     | USACE           | 6/23/2020  | North        |  |
| 214    | Overview of demolition in progress of lock chambers                                     | USACE           | 6/23/2020  | Northwest    |  |
| 215    | Demolition of the bear trap section of the dam                                          | USACE           | 6/24/2020  | Southwest    |  |
| 216    | Overall aerial view showing demolition of lock chambers                                 | USACE           | 6/24/2020  | Northeast    |  |
| 217    | Up close view of bear trap leaf during removal                                          | USACE           | 9/2/2020   | N/A          |  |
| 218    | Up close view of bear trap leaf during removal                                          | USACE           | 9/2/2020   | N/A          |  |
| 219    | View of bear trap leaf during removal                                                   | USACE           | 9/2/2020   | Southeast    |  |
| 220    | Removal of bear trap leaf                                                               | USACE           | 9/2/2020   | South        |  |
| 221    | Removal of bear trap leaf                                                               | USACE           | 9/2/2020   | Southwest    |  |
| 222    | Removal of bear trap leaf                                                               | USACE           | 9/2/2020   | Southwest    |  |
| 223    | Up close view of bear trap leaf during removal                                          | USACE           | 9/2/2020   | N/A          |  |
| 224    | Removal of bear trap leaf                                                               | USACE           | 9/2/2020   | Northwest    |  |
|        | Overview of temporary power house and workers housing in background during construction |                 |            |              |  |
| 225    | of lock                                                                                 | USACE           | Jun-25     | Northeast    |  |
| 226    | Overview of construction of lock chamber                                                | USACE           | Jun-25     | Southeast    |  |
| 227    | Demolition in progress of lock chambers and dam                                         | USACE           | Oct-19     | Southwest    |  |