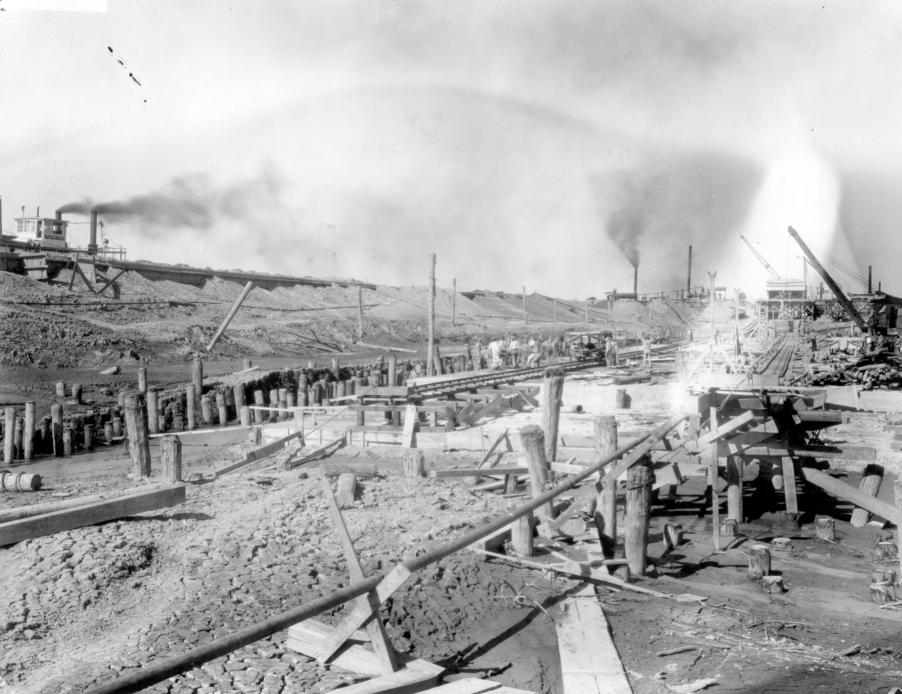

Sincerely,

Nathan A. Moulder Chief, Planning Section

Enclosure

|        | Photographs from Construction to Demolition of Locks and Dam 52                   |                 |            |              |  |
|--------|-----------------------------------------------------------------------------------|-----------------|------------|--------------|--|
| Photo  |                                                                                   |                 | Date Photo | Direction of |  |
| Number | Photo Description                                                                 | Who Took Photo? | Taken      | Photo        |  |
| 1      | Bear traps under construction                                                     | USACE           | 9/8/1928   | South        |  |
| 2      | Chanoine weir under construction                                                  | USACE           | 9/1/1927   | North        |  |
| 3      | Piling for bear traps under construction                                          | USACE           | 9/1/1927   | Northeast    |  |
| 4      | Piling for lock walls under construction                                          | USACE           | No Date    | West         |  |
| 5      | First pass cofferdam under construction                                           | USACE           | 6/28/1926  | Southwest    |  |
| 6      | Fixed dam under construction                                                      | USACE           | 9/20/1928  | North        |  |
| 7      | Construction of dam and flooded boat                                              | USACE           | 8/2/1926   | Unknown      |  |
| 8      | Land wall of lock under construction                                              | USACE           | No Date    | Northwest    |  |
| 9      | Construction of lock wall(?)                                                      | USACE           | No Date    | Southeast    |  |
| 10     | Construction of lock                                                              | USACE           | 8/2/1926   | Southeast    |  |
| 11     | Construction of lock                                                              | USACE           | 8/15/1926  | Southeast    |  |
| 12     | Construction of dam                                                               | USACE           | 8/16/1926  | Southwest    |  |
| 13     | Construction of dam                                                               | USACE           | 8/3/1927   | Southeast    |  |
| 14     | Construction of dam (background) with lock chamber in foreground                  | USACE           | 8/3/1927   | Southwest    |  |
| 15     | Construction of dam                                                               | USACE           | 8/4/1927   | Southwest    |  |
| 16     | Construction boat at dam                                                          | USACE           |            | Southeast    |  |
| 17     | Construction of dam (with Lockkeeper's Cottages in background)                    | USACE           | 8/24/1927  | North        |  |
| 18     | Construction of dam                                                               | USACE           | 8/24/1927  | Southeast    |  |
| 19     | Construction of dam flooded                                                       | USACE           | 8/24/1927  | Southwest    |  |
| 20     | Construction of dam (background) with lock chamber in foreground                  | USACE           | 8/24/1927  | Southwest    |  |
| 21     | Power House under construction                                                    | USACE           | 8/24/1927  | Northeast    |  |
| 22     | Dam under construction                                                            | USACE           | 8/10/1928  | Southwest    |  |
| 23     | Dam under construction                                                            | USACE           | 8/10/1928  | South        |  |
| 24     | Dam under construction (with Lockkeeper's Cottages in background)                 | USACE           | 8/10/1928  | Northeast    |  |
| 25     | Dam under construction (with Power House and Lockkeeper's Cottages in background) | USACE           | 8/10/1928  | Northeast    |  |
| 26     | Lock chamber under construction                                                   | USACE           | 6/25/1925  |              |  |
| 27     | Dam under construction                                                            | USACE           |            | Southwest    |  |
| 28     | Lock wall under construction                                                      | USACE           | 7/15/1926  | Northeast    |  |
| 29     | Dam under construction (with Lockkeeper's Cottages in background)                 | USACE           | 7/15/1926  | North        |  |
| 30     | Dam under construction                                                            | USACE           |            | Southwest    |  |
| 31     | Dam under construction with workers posing                                        | USACE           |            | Southwest    |  |
| 32     | Dam under construction                                                            | USACE           | 7/15/1926  |              |  |
| 33     | Dam under construction (with Lockkeeper's Cottages in background)                 | USACE           | 7/28/1926  |              |  |
| 34     | Temporary construction office at Lock and Dam 52                                  | USACE           | 6/26/1926  |              |  |
| 35     | Clubhouse built for construction crews in support of Lock and Dam 52              | USACE           | Jun-25     |              |  |
| 36     | Temporary construction housing at Lock and Dam 52                                 | USACE           | Jun-25     |              |  |