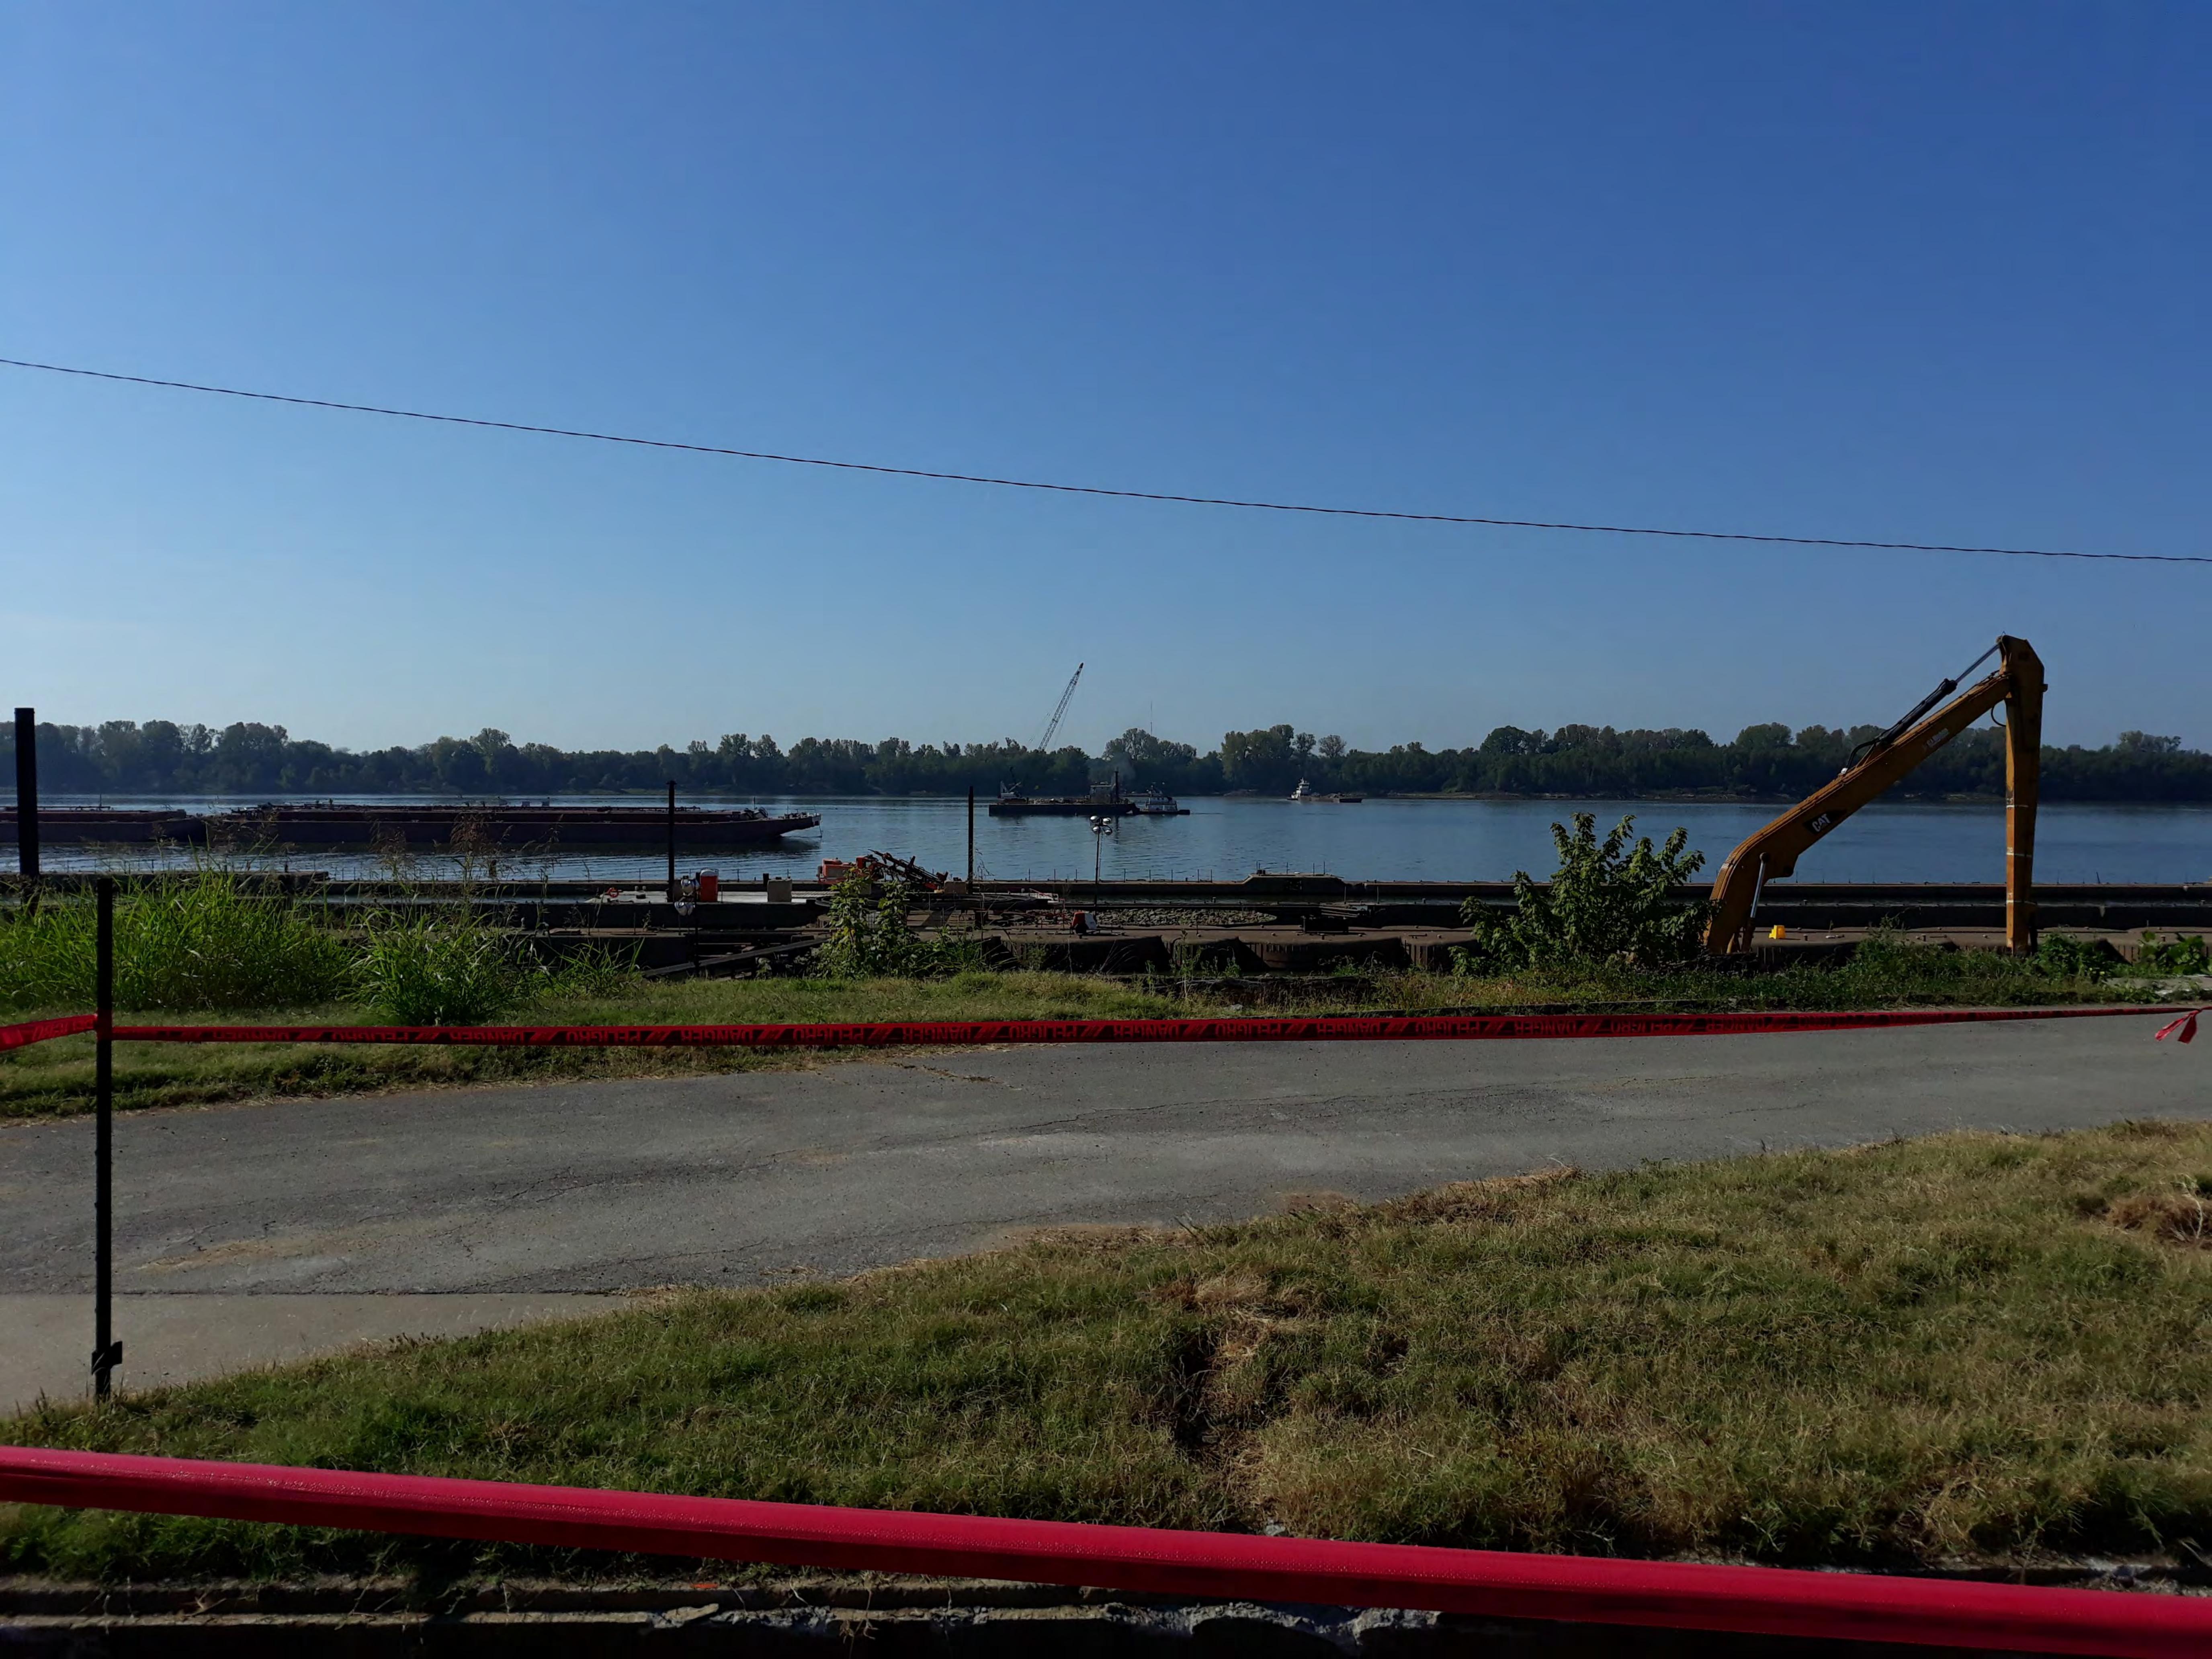

|        | Photographs from Construction to Demolition of Locks and Dam 52                            |                 |            |              |  |
|--------|--------------------------------------------------------------------------------------------|-----------------|------------|--------------|--|
| Photo  |                                                                                            |                 | Date Photo | Direction of |  |
| Number | Photo Description                                                                          | Who Took Photo? | Taken      | Photo        |  |
|        | Downstream face of Lower Land Leaf of L&D 52 Miter Gate damaged by M/V INCA on July 4,     |                 |            |              |  |
|        | 1961, in foreground. Downstream face of Upper Land Leaf of L&D 49 Miter Gate damaged by    |                 |            |              |  |
|        | M/V CODRINGTON, December 24, 1960, in background. Taken at Louisville Repair Station -     |                 |            |              |  |
| 137    | Operations Division                                                                        | USACE           | 7/25/1961  | N/A          |  |
|        | Downstream face of Lower Land Leaf of L&D 52 Miter Gate damaged by M/V INCA July 4, 1961.  |                 |            |              |  |
| 138    | Taken at Louisville Repair Station - Operations Division                                   | USACE           | 7/25/1961  | N/A          |  |
|        | Upstream face of lower Land Leaf of L&D 52 Miter Gate damaged by M/V INCA on July 4, 1961, |                 |            |              |  |
|        | in foreground. Upstream face of Upper Land Leafe of L&D 49 Miter Gate, damaged by M/V      |                 |            |              |  |
|        | CODRINGTON on December 24, 1960, in background. Photo taken at Louisville Repair Station - |                 |            |              |  |
| 139    | Operations Division                                                                        | USACE           | 7/27/1961  | N/A          |  |
|        | Downstream face of Lower Land Leaf of L&D 52 Miter Gate damaged by M/V INCA on July 4,     |                 |            |              |  |
| 140    | 1961. Photo taken at Louisville Repair Station - Operations Division                       | USACE           | 7/27/1961  | N/A          |  |
| 141    | Bear traps under repairs                                                                   | USACE           | Sep-51     | South        |  |
| 142    | Repairs along the dam                                                                      | USACE           | 9/27/2007  | Northeast    |  |
| 143    | Repairs along the dam                                                                      | USACE           | 9/27/2007  | Northeast    |  |
| 144    | Single wood wicket                                                                         | USACE           | N/A        | Southeast    |  |
| 145    | View from lock chamber looking over dam                                                    | USACE           | 8/11/2009  | Southwest    |  |
| 146    | View from lock chamber looking downstream of dam                                           | USACE           | 8/11/2009  | Southwest    |  |
| 147    | Demonstration of how wickets work                                                          | USACE           | N/A        | N/A          |  |
| 148    | Demonstration of how wickets work                                                          | USACE           | N/A        | N/A          |  |
| 149    | In progress view of maneuver boat lifting wickets                                          | USACE           | 8/11/2009  | South        |  |
| 150    | View of dam abutment on Kentucky side of river                                             | USACE           | 8/11/2009  | Southwest    |  |
| 151    | In progress view of maneuver boat lifting wickets                                          | USACE           | 8/11/2009  | South        |  |
| 152    | In progress view of maneuver boat lifting wickets                                          | USACE           | 8/11/2009  | South        |  |
| 153    | Overview of L&D 52 dam, locks, and land side facilities                                    | USACE           | 9/23/1974  | Southeast    |  |
| 154    | Overview of L&D 52 locks and land side facilities                                          | USACE           | 9/18/1973  | Northwest    |  |
| 155    | Raised wickets with maneuver boat in background                                            | USACE           | N/A        | South        |  |
| 156    | Bear traps under repairs                                                                   | USACE           | 9/8/2007   | Northeast    |  |
| 157    | Work on bear traps                                                                         | USACE           | 9/8/2007   | Northeast    |  |
| 158    | Bear traps under repairs                                                                   | USACE           | 9/8/2007   | Northeast    |  |
| 159    | Close up view of raised wickets                                                            | USACE           | 9/10/2007  | Northeast    |  |
| 160    | In progress view of maneuver boat lifting wickets                                          | USACE           | 9/13/2007  | South        |  |
| 161    | Maneuver boat in action along dam                                                          | USACE           | 8/8/2005   | South        |  |
| 162    | Raised wickets near lock chamber                                                           | USACE           |            | Northwest    |  |
| 163    | Raised wickets near lock chamber                                                           | USACE           | 8/12/2015  | Northwest    |  |
| 164    | Demolition debris from Garage/Warehouse                                                    | USACE           | 3/8/2021   | Northeast    |  |

|        | Photographs from Construction to Demolition of Locks and Dam 52                    |                     |                                                  |              |  |
|--------|------------------------------------------------------------------------------------|---------------------|--------------------------------------------------|--------------|--|
| Photo  |                                                                                    |                     | Date Photo                                       | Direction of |  |
| Number | Photo Description                                                                  | Who Took Photo?     | Taken                                            | Photo        |  |
| 165    | Demolition in progress of Lockkeepers Cottages and Houses                          | USACE               | 3/8/2021                                         | Northwest    |  |
| 166    | Demolition in progress of Garage/Warehouse                                         | USACE               | 3/8/2021                                         | Northeast    |  |
|        |                                                                                    | Bhate Environmental |                                                  |              |  |
| 167    | Demolition in progress of Lockkeepers House                                        | Associates, Inc.    | 2/27/2021                                        | West         |  |
|        |                                                                                    | Bhate Environmental |                                                  |              |  |
| 168    | Demolition in progress of Lockkeepers House                                        | Associates, Inc.    | 2/27/2021                                        | West         |  |
|        |                                                                                    | Bhate Environmental |                                                  |              |  |
| 169    | Demolition in progress of Lockkeepers House                                        | Associates, Inc.    | 2/27/2021                                        | Southwest    |  |
|        |                                                                                    | Bhate Environmental |                                                  |              |  |
| 170    | Demolition in progress of Lockkeepers Cottage                                      | Associates, Inc.    | 2/27/2021                                        | Southwest    |  |
|        |                                                                                    | Bhate Environmental |                                                  |              |  |
| 171    | Demolition in progress of Lockkeepers Cottage                                      | Associates, Inc.    | 2/27/2021                                        | West         |  |
|        |                                                                                    | Bhate Environmental |                                                  |              |  |
| 172    | Demolition in progress of Lockkeepers Cottage and House                            | Associates, Inc.    | 2/27/2021                                        | East         |  |
|        |                                                                                    | Bhate Environmental |                                                  |              |  |
| 173    | Demolition in progress of Lockkeepers Cottage                                      | Associates, Inc.    | 2/27/2021                                        | Northeast    |  |
|        |                                                                                    | Bhate Environmental |                                                  |              |  |
| 174    | Demolition in progress of Lockkeepers Cottages and Houses                          | Associates, Inc.    | 2/27/2021                                        | Southeast    |  |
|        |                                                                                    | Bhate Environmental |                                                  |              |  |
| 175    | Demolition in progress of Lockkeepers Cottage and House                            | Associates, Inc.    | 2/27/2021                                        | East         |  |
|        |                                                                                    | Bhate Environmental |                                                  |              |  |
| 176    | Demolition in progress of Lockkeepers Cottages and Houses                          | Associates, Inc.    | 2/27/2021                                        | South        |  |
|        | Demolition in progress of Lockkeepers Cottages and Houses with Garage/Warehouse in | Bhate Environmental |                                                  |              |  |
| 177    | foreground                                                                         | Associates, Inc.    | 2/27/2021                                        | Northwest    |  |
|        |                                                                                    | Bhate Environmental |                                                  |              |  |
| 178    | Demolition of foundation of Lockkeepers Cottage                                    | Associates, Inc.    | 3/6/2021                                         | Southwest    |  |
|        |                                                                                    | Bhate Environmental |                                                  |              |  |
| 179    | Demolition of foundation of Lockkeepers Cottage                                    | Associates, Inc.    | 3/6/2021                                         | Southeast    |  |
|        |                                                                                    | Bhate Environmental |                                                  |              |  |
| 180    | Demolition of foundation of Lockkeepers Cottage                                    | Associates, Inc.    | 3/6/2021                                         | South        |  |
|        | · -                                                                                | Bhate Environmental |                                                  |              |  |
| 181    | Demolition in progress of Power House                                              | Associates, Inc.    | 3/6/2021                                         | Northwest    |  |
|        |                                                                                    | Bhate Environmental |                                                  |              |  |
| 182    | Demolition in progress of Power House                                              | Associates, Inc.    | 3/6/2021                                         | North        |  |
|        |                                                                                    | Bhate Environmental | <del>                                     </del> |              |  |
| 183    | Demolition in progress of Power House                                              | Associates, Inc.    | 3/6/2021                                         | Southeast    |  |