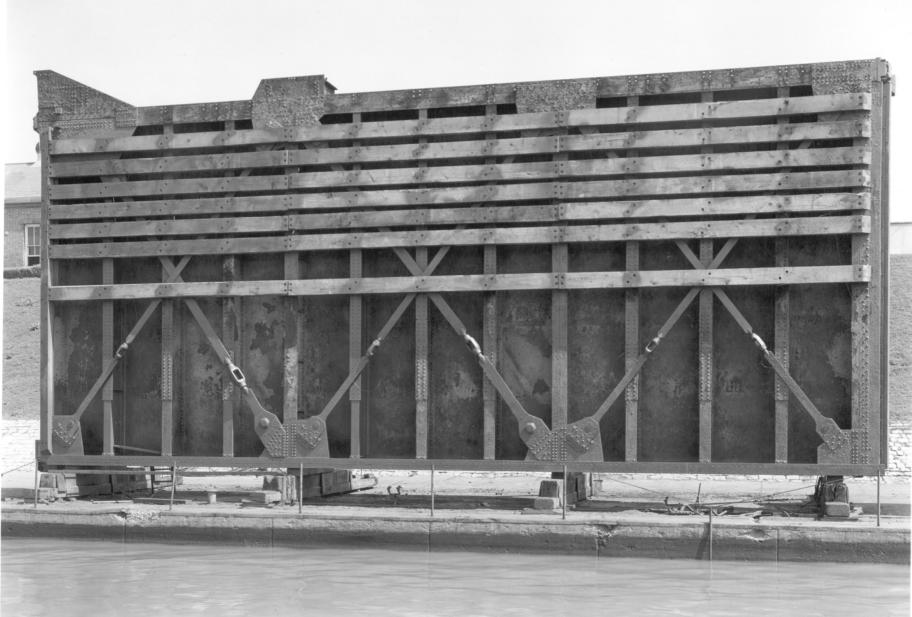

LOUISVILLE DISTRICT, CORPS OF ENGINEERS, U. S. ARMY. Date: 25 July 1961. File No. 32612 Louisville Repair Station - Operations Division.

Downstream Face of Lower Land Leaf of L & D 52 Miter Gate Mdamaged by M/V INCA 4 July 1961.

LOUISVILLE DISTRICT, CORPS OF ENGINEERS, U. S. ARMY. Date: 27 July 1961 File No. 32611 Louisville Repair Station - Operations Division.

Downstream face of Lower Land Leaf of L & D 52 Miter gate damaged by M/V INCA on 4 July 1961.