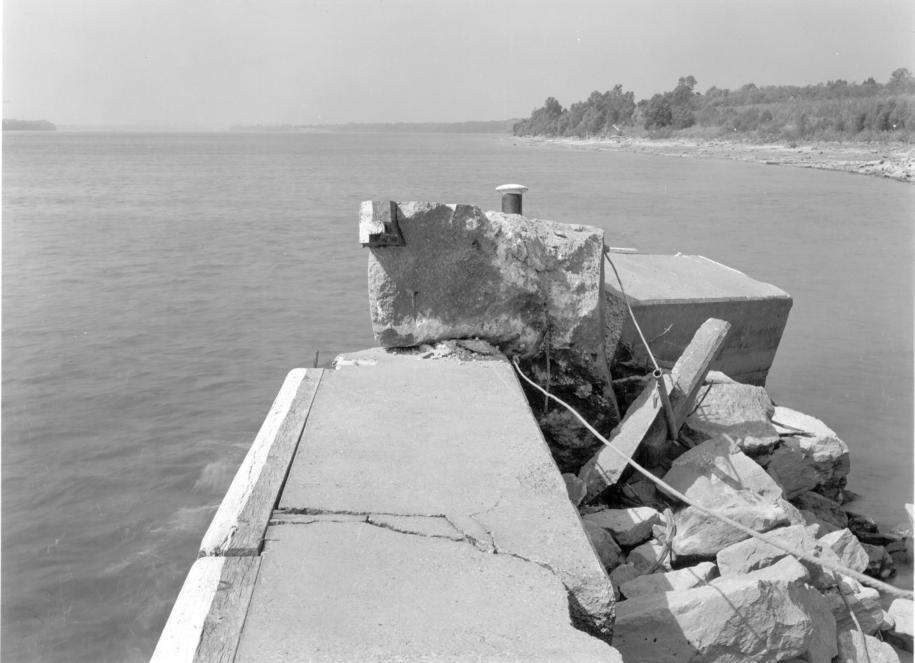

File 7136

WAR DEPARTMENT, U. S. ENGINEER OFFICE, LOUISVILLE DISTRICT.
Ohio River-- Lock and Dam No. 52.
Lock Land Wall and Operations Building.

Date: 14 August 1946

File No. 19045

Ohio River -- Lock and Dam No. 52. Lock River Wall. View showing leakage in lock wall.

Date: 14 August 1946

File No. 19048

(Louisville District) DESCRIPTION Lock No. 52, Ohio River View looking downstream and riverward showing Lidgerwood Tow Haulage Unit at Upstream Side of Road back of Land Wall at Center of Lock.