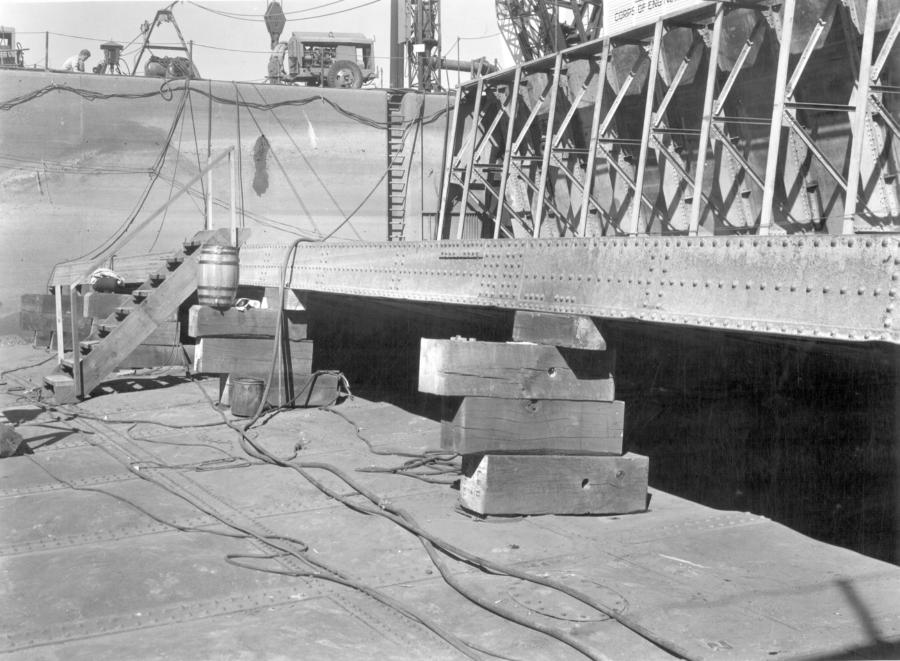

## PHOTOGRAPH MOUNTING SHEET

DESCRIPTION Lock No. 52, Ohio River

View looking riverward showing Sheave for Tow Haulage Unit Line at Land Wall at Center of Lock

DATE

MOUNT PHOTO HERE

FILE NO.

DESCRIPTION

LOUISVILLE DISTRICT, CORPS OF ENGINEERS, U. S. ARMY. Date: 11 September 1951. File No. 25870 Ohio River--Lock & Dam No. 52. Repairs to Bear Traps. Looking upstream and landward from bear trap pier No. 2, showing condition of trap No. 2 prior to repairs.