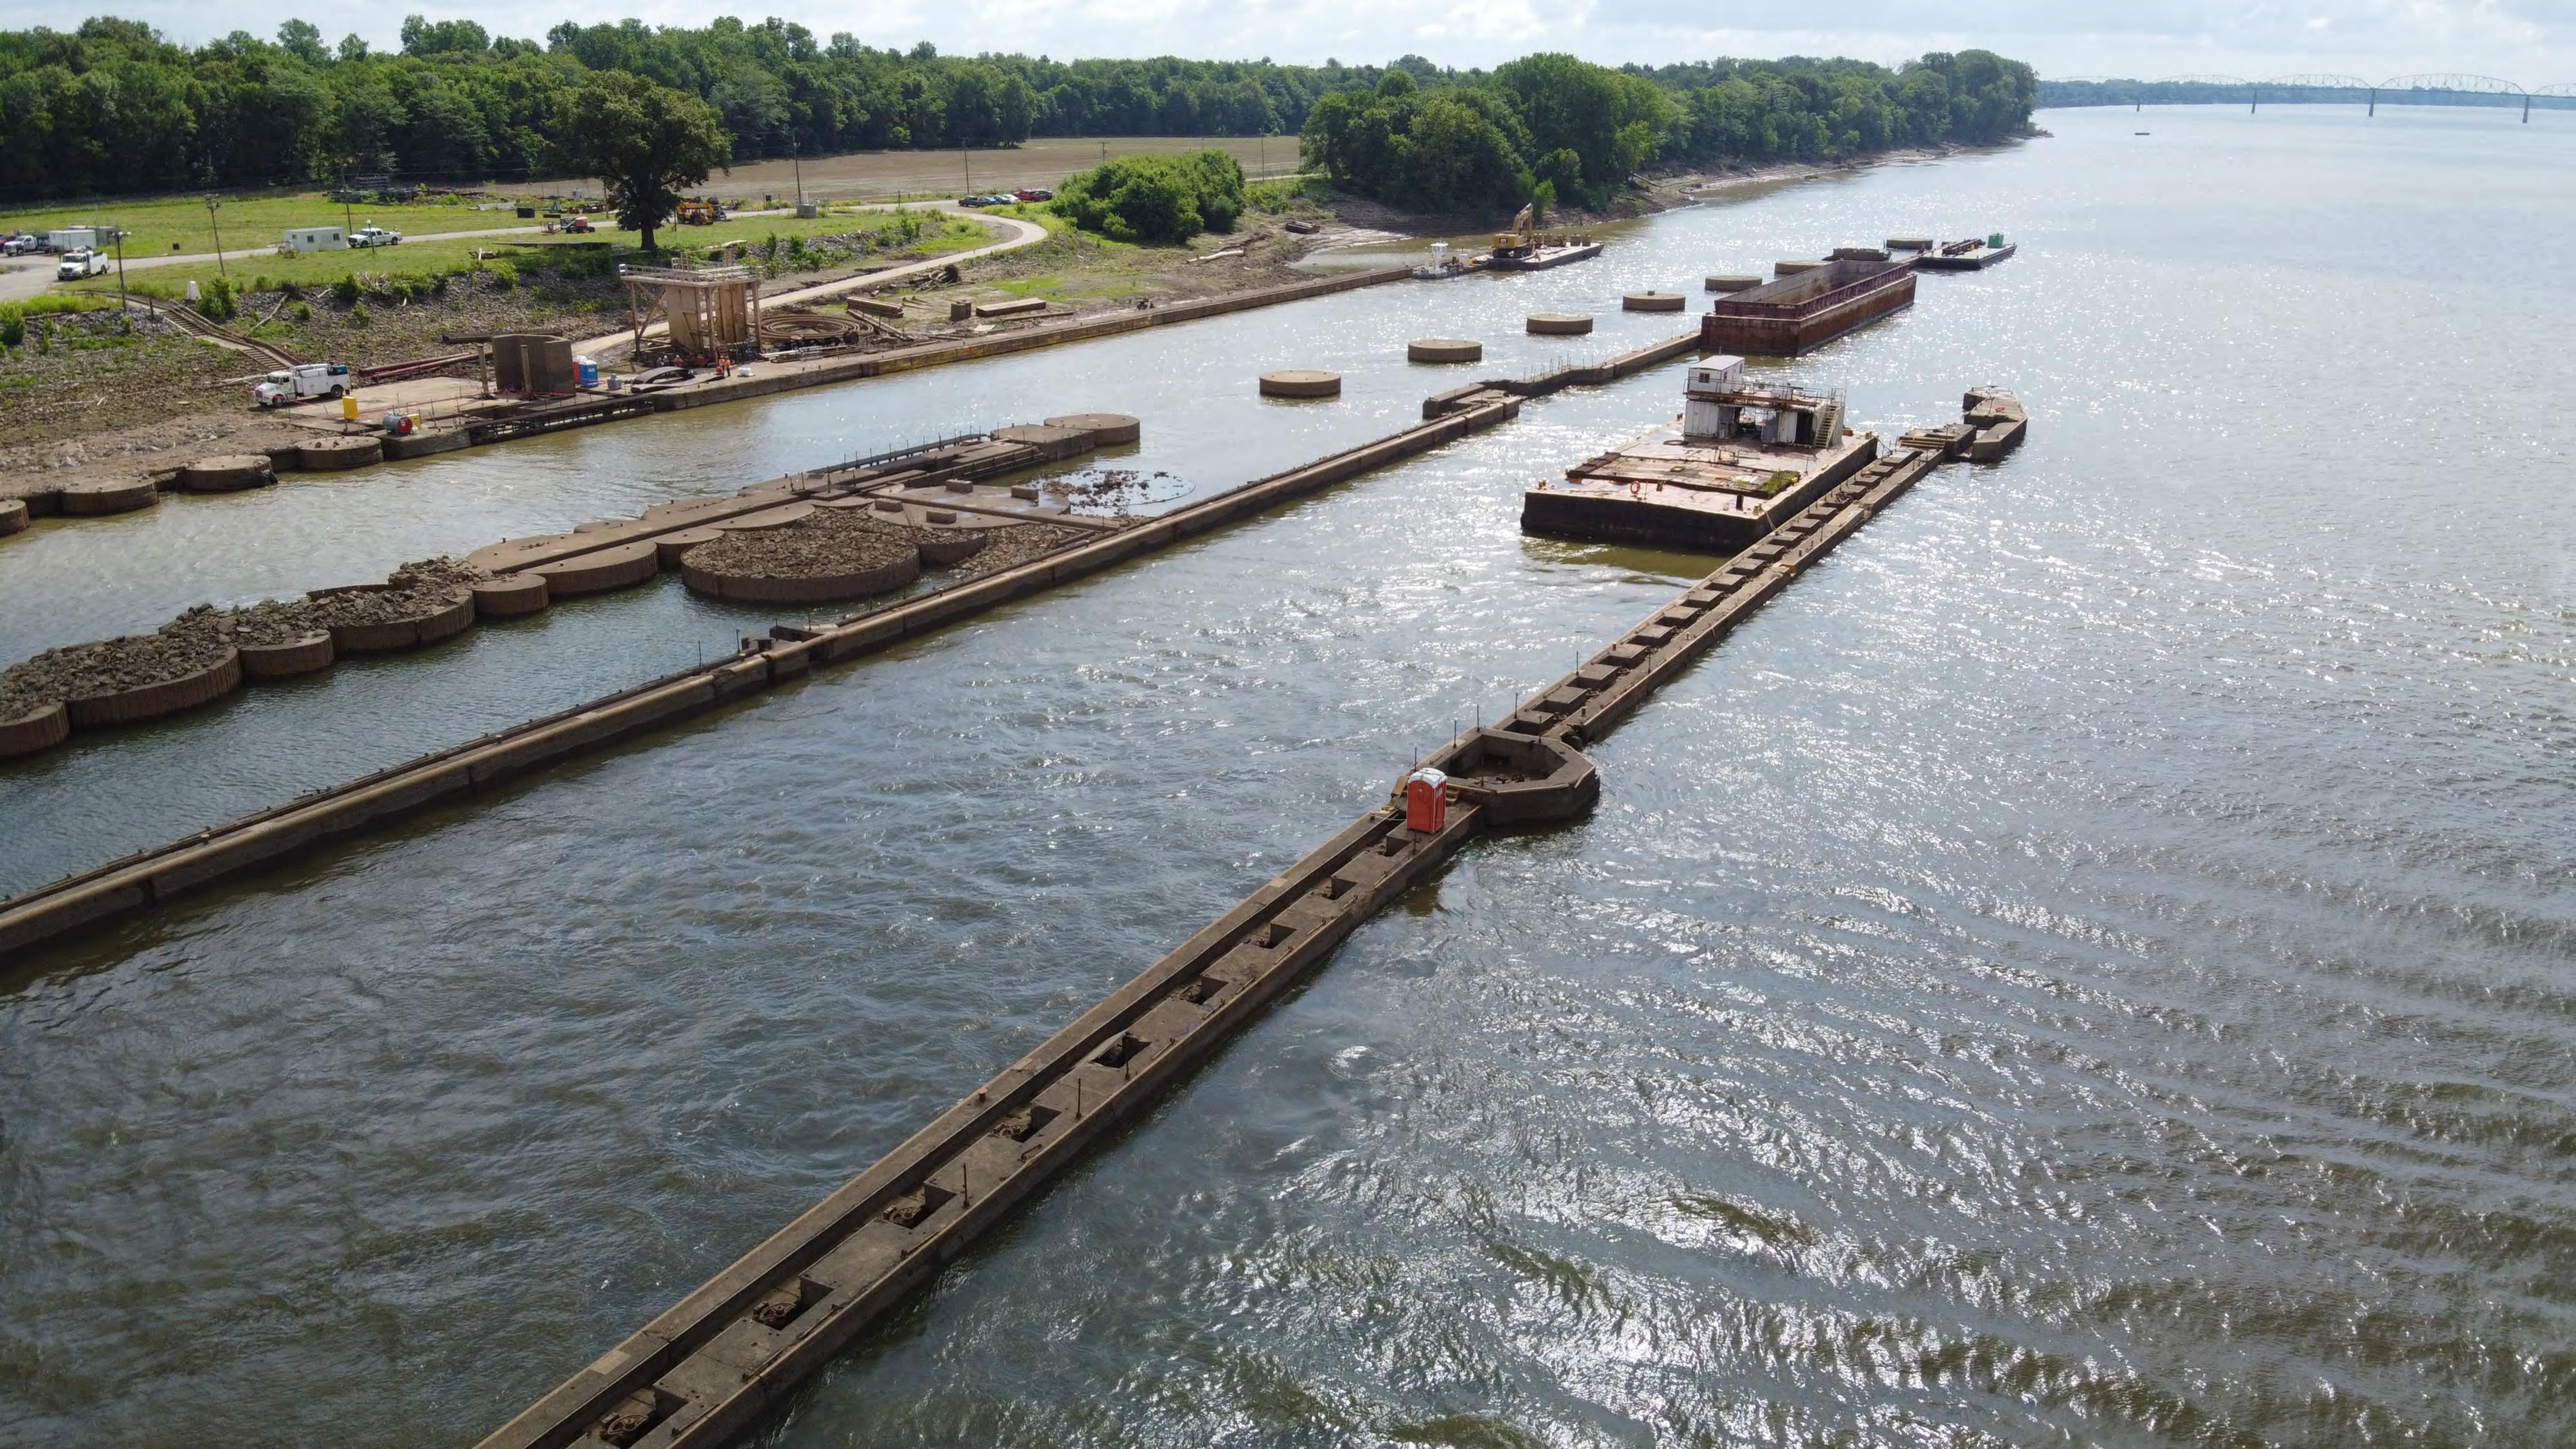

ower Land Leaf of L & D 52 Miter Gate Mdamaged by M/V INCA 4 July 1961.



LOUISVILLE DISTRICT, CORPS OF ENGINEERS, U. S. ARMY. Date: 27 July 1961 File No. 32610 Louisville Repair Station - Operations Division.

Upstream face of lower Land Leaf of L & D 52 Miter gate damaged by M/V INCA 4 July 1961, in foreground. Upstream face of Upper Land Leaf of L & D 49 Miter Gate, damaged by M/V CODRINGTON 24 ecember 1960, in background.



LOUISVILLE DISTRICT, CORPS OF ENGINEERS, U. S. ARMY. Date: 27 July 1961 File No. 32611 Louisville Repair Station - Operations Division.

Downstream face of Lower Land Leaf of L & D 52 Miter gate damaged by M/V INCA on 4 July 1961.