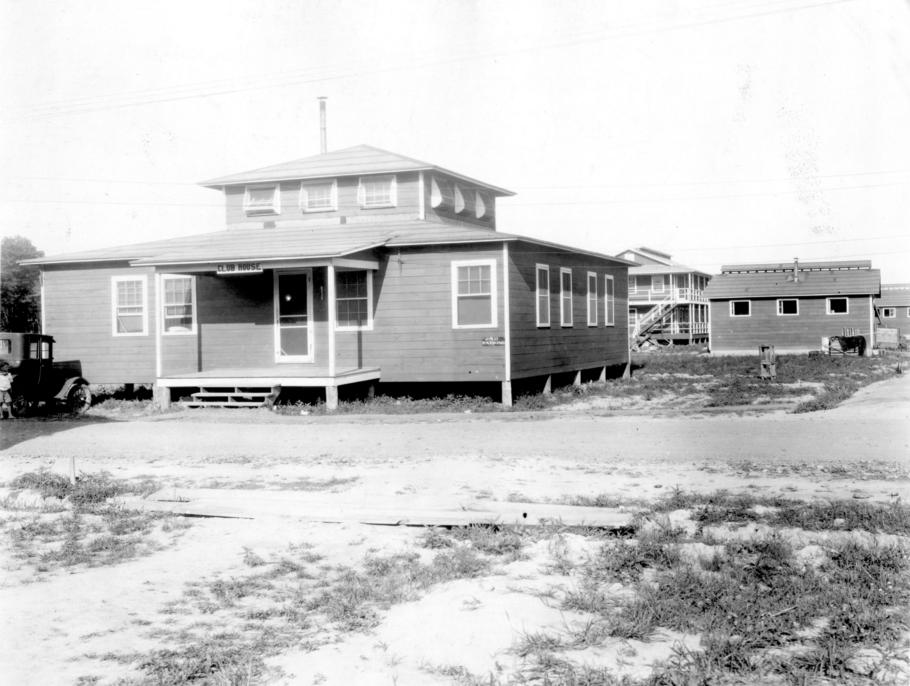

Sincerely,

Nathan A. Moulder Chief, Planning Section

Enclosure

|        | Photographs from Construction to Demolition of Locks and Dam 52                   |                 |            |              |  |
|--------|-----------------------------------------------------------------------------------|-----------------|------------|--------------|--|
| Photo  |                                                                                   |                 | Date Photo | Direction of |  |
| Number | Photo Description                                                                 | Who Took Photo? | Taken      | Photo        |  |
| 1      | Bear traps under construction                                                     | USACE           | 9/8/1928   | South        |  |
| 2      | Chanoine weir under construction                                                  | USACE           | 9/1/1927   | North        |  |
| 3      | Piling for bear traps under construction                                          | USACE           | 9/1/1927   | Northeast    |  |
| 4      | Piling for lock walls under construction                                          | USACE           | No Date    | West         |  |
| 5      | First pass cofferdam under construction                                           | USACE           | 6/28/1926  | Southwest    |  |
| 6      | Fixed dam under construction                                                      | USACE           | 9/20/1928  | North        |  |
| 7      | Construction of dam and flooded boat                                              | USACE           | 8/2/1926   | Unknown      |  |
| 8      | Land wall of lock under construction                                              | USACE           | No Date    | Northwest    |  |
| 9      | Construction of lock wall(?)                                                      | USACE           | No Date    | Southeast    |  |
| 10     | Construction of lock                                                              | USACE           | 8/2/1926   | Southeast    |  |
| 11     | Construction of lock                                                              | USACE           | 8/15/1926  | Southeast    |  |
| 12     | Construction of dam                                                               | USACE           | 8/16/1926  | Southwest    |  |
| 13     | Construction of dam                                                               | USACE           | 8/3/1927   | Southeast    |  |
| 14     | Construction of dam (background) with lock chamber in foreground                  | USACE           | 8/3/1927   | Southwest    |  |
| 15     | Construction of dam                                                               | USACE           | 8/4/1927   | Southwest    |  |
| 16     | Construction boat at dam                                                          | USACE           |            | Southeast    |  |
| 17     | Construction of dam (with Lockkeeper's Cottages in background)                    | USACE           | 8/24/1927  | North        |  |
| 18     | Construction of dam                                                               | USACE           | 8/24/1927  | Southeast    |  |
| 19     | Construction of dam flooded                                                       | USACE           | 8/24/1927  | Southwest    |  |
| 20     | Construction of dam (background) with lock chamber in foreground                  | USACE           | 8/24/1927  | Southwest    |  |
| 21     | Power House under construction                                                    | USACE           | 8/24/1927  | Northeast    |  |
| 22     | Dam under construction                                                            | USACE           | 8/10/1928  | Southwest    |  |
| 23     | Dam under construction                                                            | USACE           | 8/10/1928  | South        |  |
| 24     | Dam under construction (with Lockkeeper's Cottages in background)                 | USACE           | 8/10/1928  | Northeast    |  |
| 25     | Dam under construction (with Power House and Lockkeeper's Cottages in background) | USACE           | 8/10/1928  | Northeast    |  |
| 26     | Lock chamber under construction                                                   | USACE           | 6/25/1925  |              |  |
| 27     | Dam under construction                                                            | USACE           |            | Southwest    |  |
| 28     | Lock wall under construction                                                      | USACE           | 7/15/1926  | Northeast    |  |
| 29     | Dam under construction (with Lockkeeper's Cottages in background)                 | USACE           | 7/15/1926  | North        |  |
| 30     | Dam under construction                                                            | USACE           |            | Southwest    |  |
| 31     | Dam under construction with workers posing                                        | USACE           |            | Southwest    |  |
| 32     | Dam under construction                                                            | USACE           | 7/15/1926  |              |  |
| 33     | Dam under construction (with Lockkeeper's Cottages in background)                 | USACE           | 7/28/1926  |              |  |
| 34     | Temporary construction office at Lock and Dam 52                                  | USACE           | 6/26/1926  |              |  |
| 35     | Clubhouse built for construction crews in support of Lock and Dam 52              | USACE           | Jun-25     |              |  |
| 36     | Temporary construction housing at Lock and Dam 52                                 | USACE           | Jun-25     |              |  |