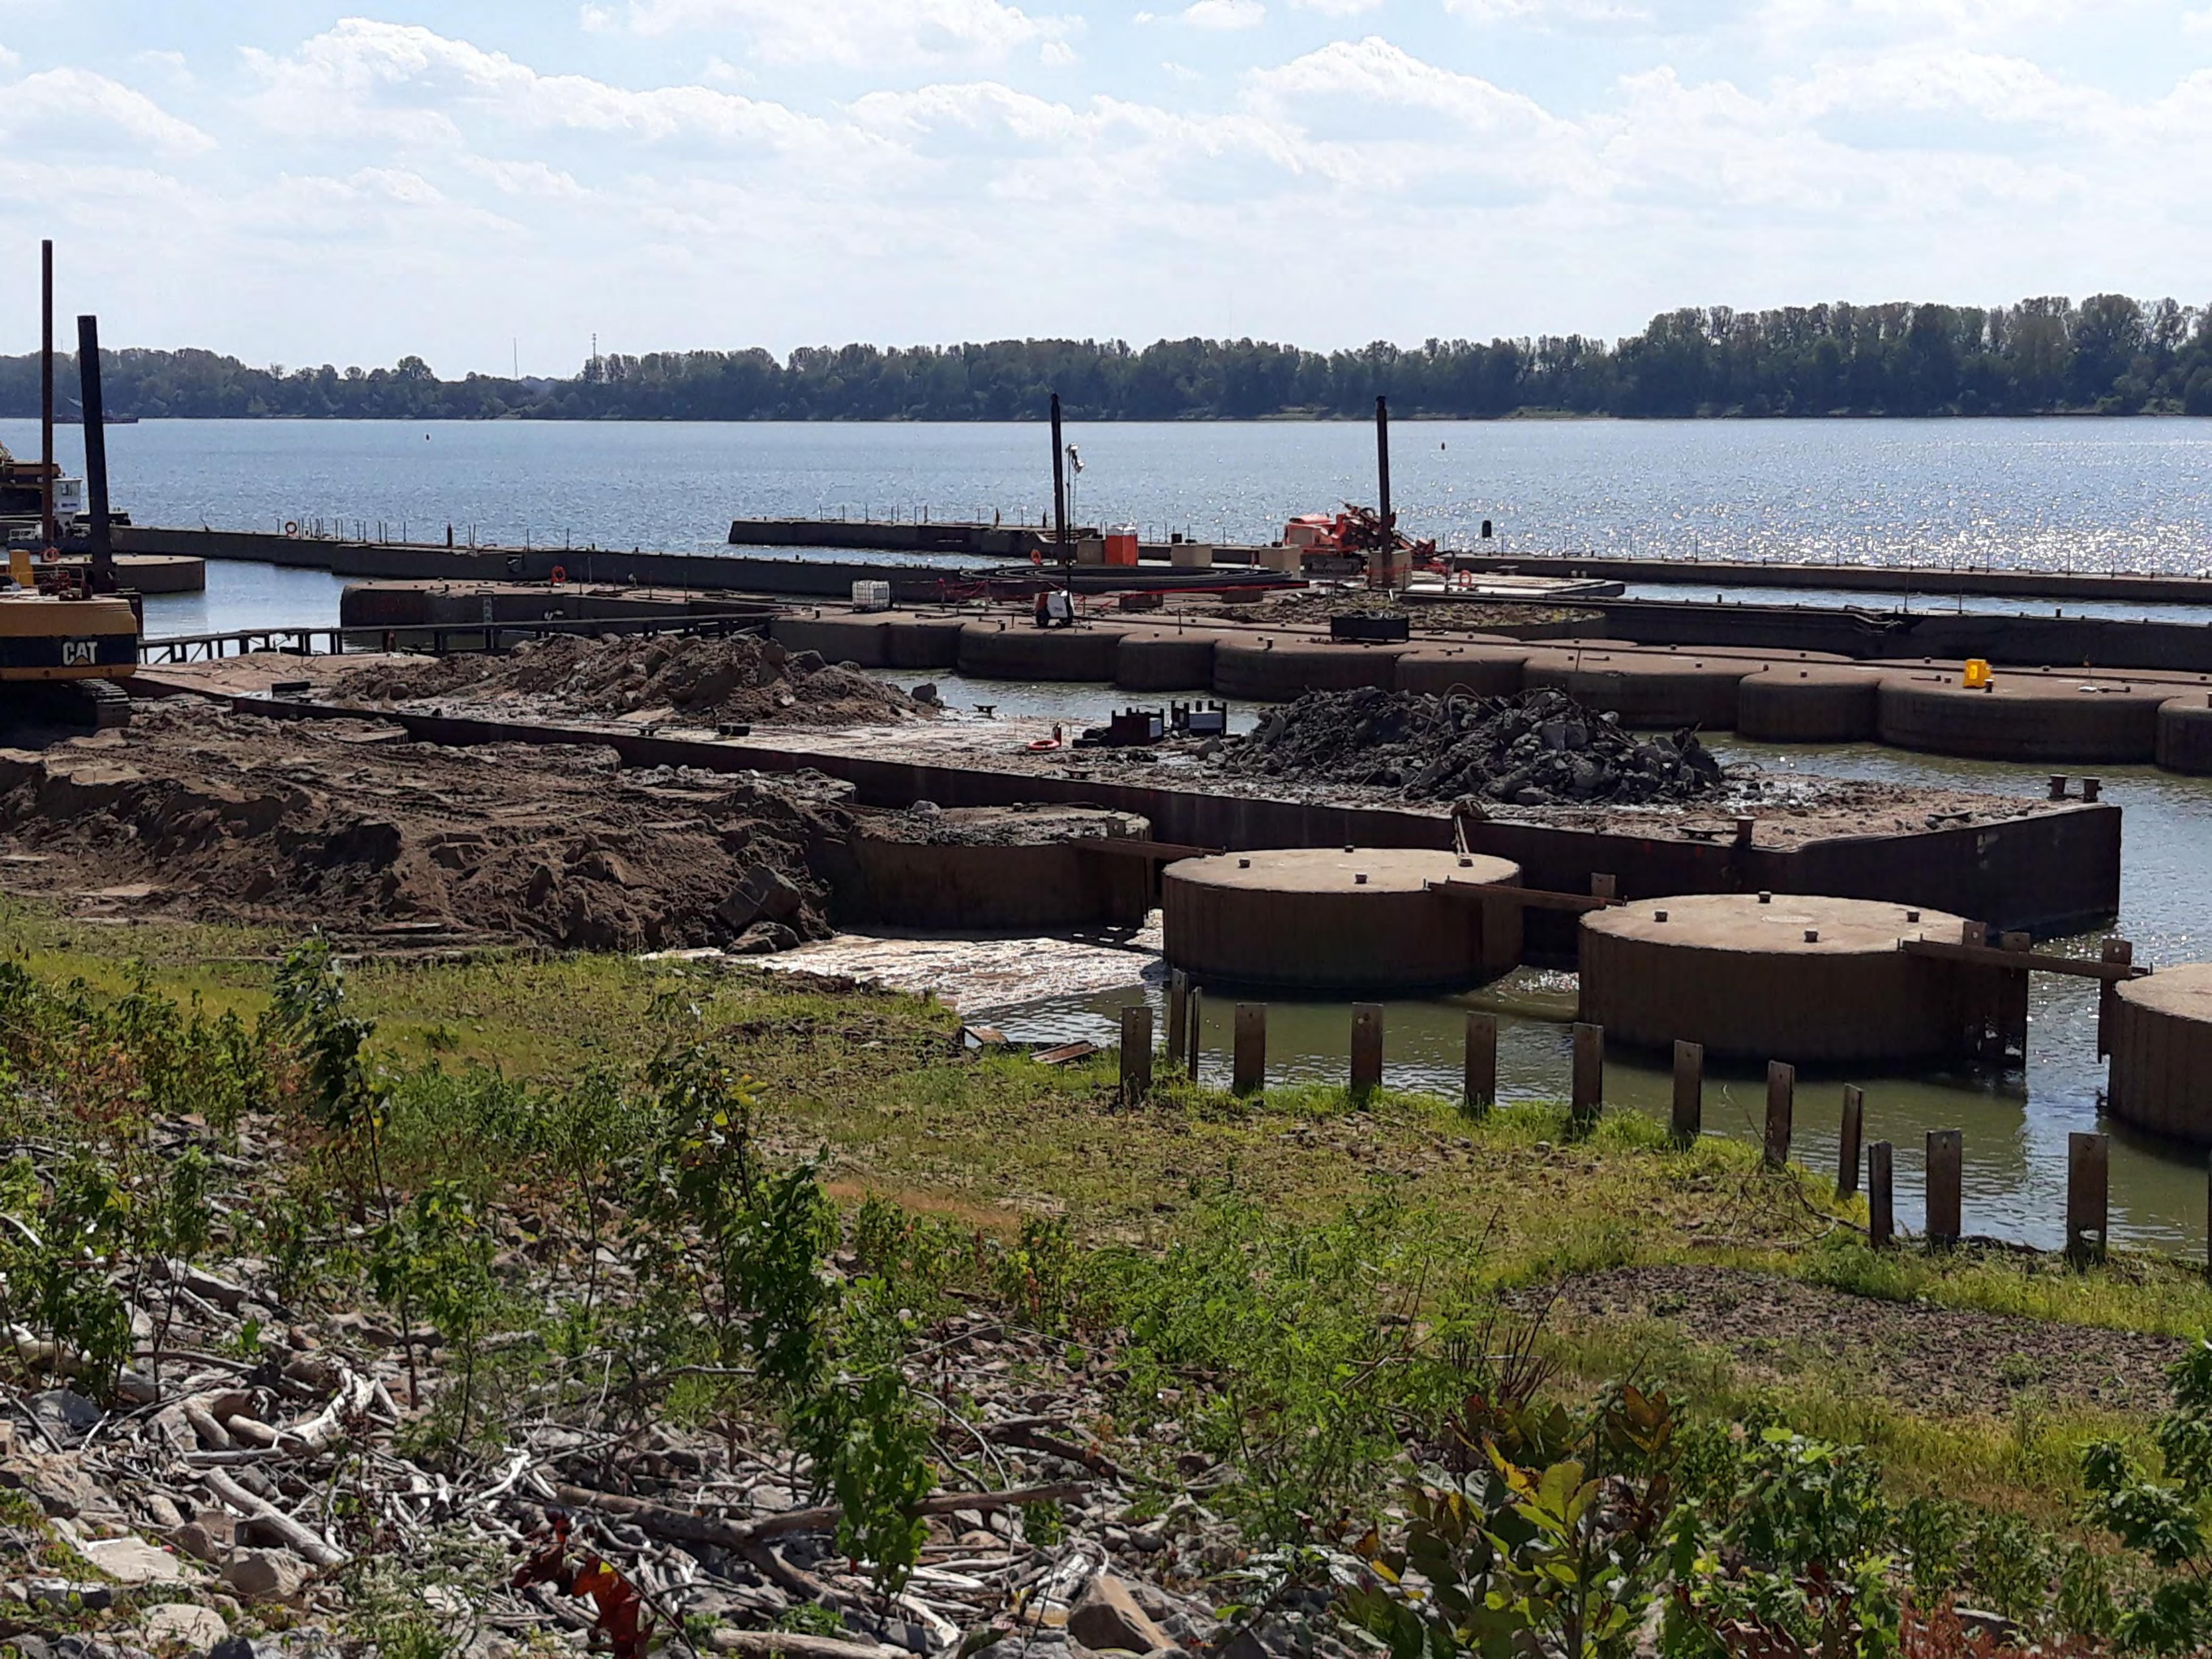

Downstream Face of Lower Land Leaf of L & D 52 Miter Gate Mdamaged by M/V INCA 4 July 1961.



LOUISVILLE DISTRICT, CORPS OF ENGINEERS, U. S. ARMY. Date: 27 July 1961 File No. 32610 Louisville Repair Station - Operations Division.

Upstream face of lower Land Leaf of L & D 52 Miter gate damaged by M/V INCA 4 July 1961, in foreground. Upstream face of Upper Land Leaf of L & D 49 Miter Gate, damaged by M/V CODRINGTON 24 ecember 1960, in background.



LOUISVILLE DISTRICT, CORPS OF ENGINEERS, U. S. ARMY. Date: 27 July 1961 File No. 32611 Louisville Repair Station - Operations Division.

Downstream face of Lower Land Leaf of L & D 52 Miter gate damaged by M/V INCA on 4 July 1961.