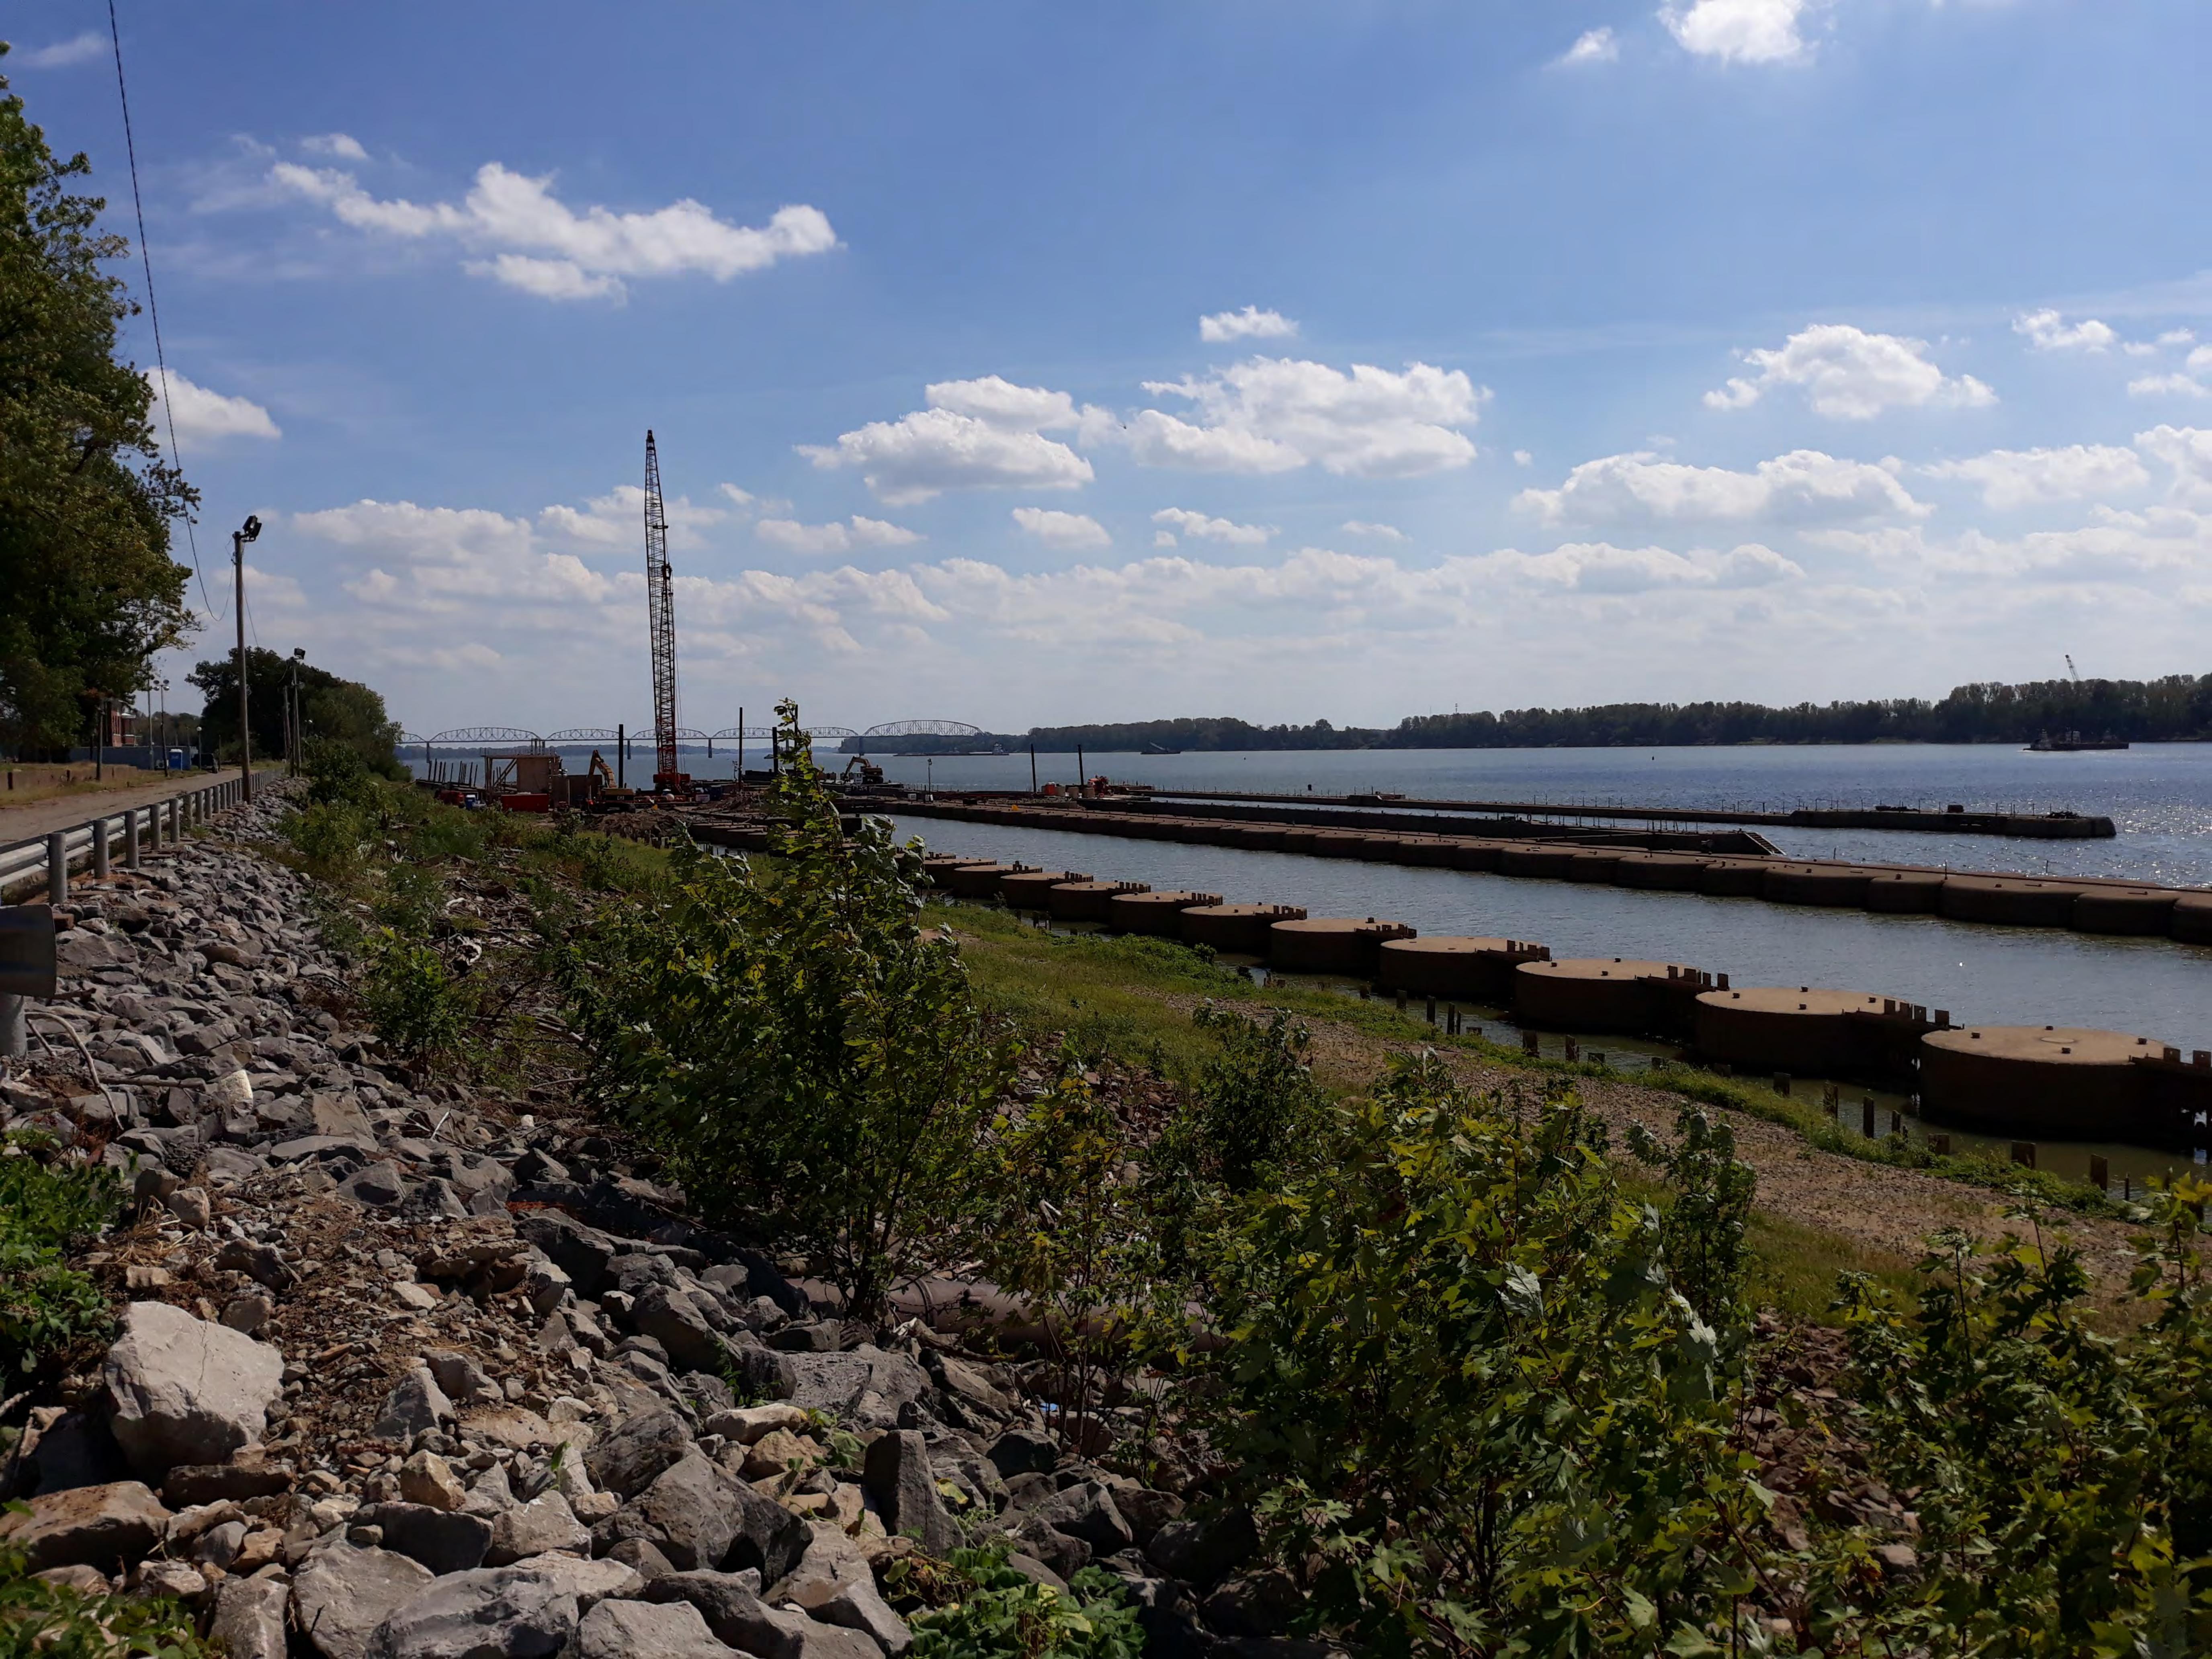

stream Face of Lower Land Leaf of L & D 52 Miter Gate Mdamaged by M/V INCA 4 July 1961.



LOUISVILLE DISTRICT, CORPS OF ENGINEERS, U. S. ARMY. Date: 27 July 1961 File No. 32610 Louisville Repair Station - Operations Division.

Upstream face of lower Land Leaf of L & D 52 Miter gate damaged by M/V INCA 4 July 1961, in foreground. Upstream face of Upper Land Leaf of L & D 49 Miter Gate, damaged by M/V CODRINGTON 24 ecember 1960, in background.



LOUISVILLE DISTRICT, CORPS OF ENGINEERS, U. S. ARMY. Date: 27 July 1961 File No. 32611 Louisville Repair Station - Operations Division.

Downstream face of Lower Land Leaf of L & D 52 Miter gate damaged by M/V INCA on 4 July 1961.