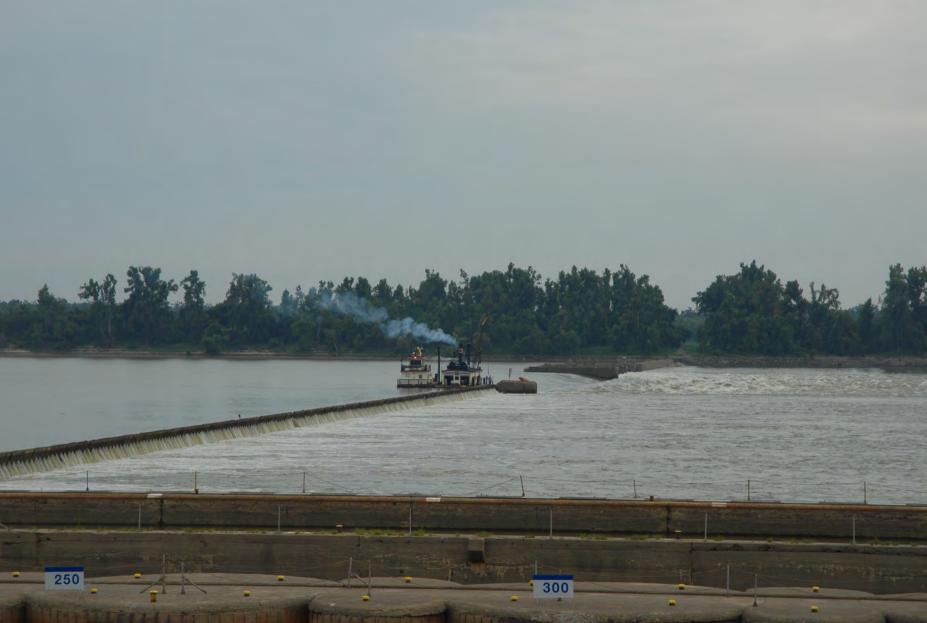

|        | Photographs from Construction to Demolition of Locks and Dam 52                            |                 |            |              |  |
|--------|--------------------------------------------------------------------------------------------|-----------------|------------|--------------|--|
| Photo  |                                                                                            |                 | Date Photo | Direction of |  |
| Number | Photo Description                                                                          | Who Took Photo? | Taken      | Photo        |  |
|        | Downstream face of Lower Land Leaf of L&D 52 Miter Gate damaged by M/V INCA on July 4,     |                 |            |              |  |
|        | 1961, in foreground. Downstream face of Upper Land Leaf of L&D 49 Miter Gate damaged by    |                 |            |              |  |
|        | M/V CODRINGTON, December 24, 1960, in background. Taken at Louisville Repair Station -     |                 |            |              |  |
| 137    | Operations Division                                                                        | USACE           | 7/25/1961  | N/A          |  |
|        | Downstream face of Lower Land Leaf of L&D 52 Miter Gate damaged by M/V INCA July 4, 1961.  |                 |            |              |  |
| 138    | Taken at Louisville Repair Station - Operations Division                                   | USACE           | 7/25/1961  | N/A          |  |
|        | Upstream face of lower Land Leaf of L&D 52 Miter Gate damaged by M/V INCA on July 4, 1961, |                 |            |              |  |
|        | in foreground. Upstream face of Upper Land Leafe of L&D 49 Miter Gate, damaged by M/V      |                 |            |              |  |
|        | CODRINGTON on December 24, 1960, in background. Photo taken at Louisville Repair Station - |                 |            |              |  |
| 139    | Operations Division                                                                        | USACE           | 7/27/1961  | N/A          |  |
|        | Downstream face of Lower Land Leaf of L&D 52 Miter Gate damaged by M/V INCA on July 4,     |                 |            |              |  |
| 140    | 1961. Photo taken at Louisville Repair Station - Operations Division                       | USACE           | 7/27/1961  | N/A          |  |
| 141    | Bear traps under repairs                                                                   | USACE           | Sep-51     | South        |  |
| 142    | Repairs along the dam                                                                      | USACE           | 9/27/2007  | Northeast    |  |
| 143    | Repairs along the dam                                                                      | USACE           | 9/27/2007  | Northeast    |  |
| 144    | Single wood wicket                                                                         | USACE           | N/A        | Southeast    |  |
| 145    | View from lock chamber looking over dam                                                    | USACE           | 8/11/2009  | Southwest    |  |
| 146    | View from lock chamber looking downstream of dam                                           | USACE           | 8/11/2009  | Southwest    |  |
| 147    | Demonstration of how wickets work                                                          | USACE           | N/A        | N/A          |  |
| 148    | Demonstration of how wickets work                                                          | USACE           | N/A        | N/A          |  |
| 149    | In progress view of maneuver boat lifting wickets                                          | USACE           | 8/11/2009  | South        |  |
| 150    | View of dam abutment on Kentucky side of river                                             | USACE           | 8/11/2009  | Southwest    |  |
| 151    | In progress view of maneuver boat lifting wickets                                          | USACE           | 8/11/2009  | South        |  |
| 152    | In progress view of maneuver boat lifting wickets                                          | USACE           | 8/11/2009  | South        |  |
| 153    | Overview of L&D 52 dam, locks, and land side facilities                                    | USACE           | 9/23/1974  | Southeast    |  |
| 154    | Overview of L&D 52 locks and land side facilities                                          | USACE           | 9/18/1973  | Northwest    |  |
| 155    | Raised wickets with maneuver boat in background                                            | USACE           | N/A        | South        |  |
| 156    | Bear traps under repairs                                                                   | USACE           | 9/8/2007   | Northeast    |  |
| 157    | Work on bear traps                                                                         | USACE           | 9/8/2007   | Northeast    |  |
| 158    | Bear traps under repairs                                                                   | USACE           | 9/8/2007   | Northeast    |  |
| 159    | Close up view of raised wickets                                                            | USACE           | 9/10/2007  | Northeast    |  |
| 160    | In progress view of maneuver boat lifting wickets                                          | USACE           | 9/13/2007  | South        |  |
| 161    | Maneuver boat in action along dam                                                          | USACE           | 8/8/2005   | South        |  |
| 162    | Raised wickets near lock chamber                                                           | USACE           |            | Northwest    |  |
| 163    | Raised wickets near lock chamber                                                           | USACE           | 8/12/2015  | Northwest    |  |
| 164    | Demolition debris from Garage/Warehouse                                                    | USACE           | 3/8/2021   | Northeast    |  |