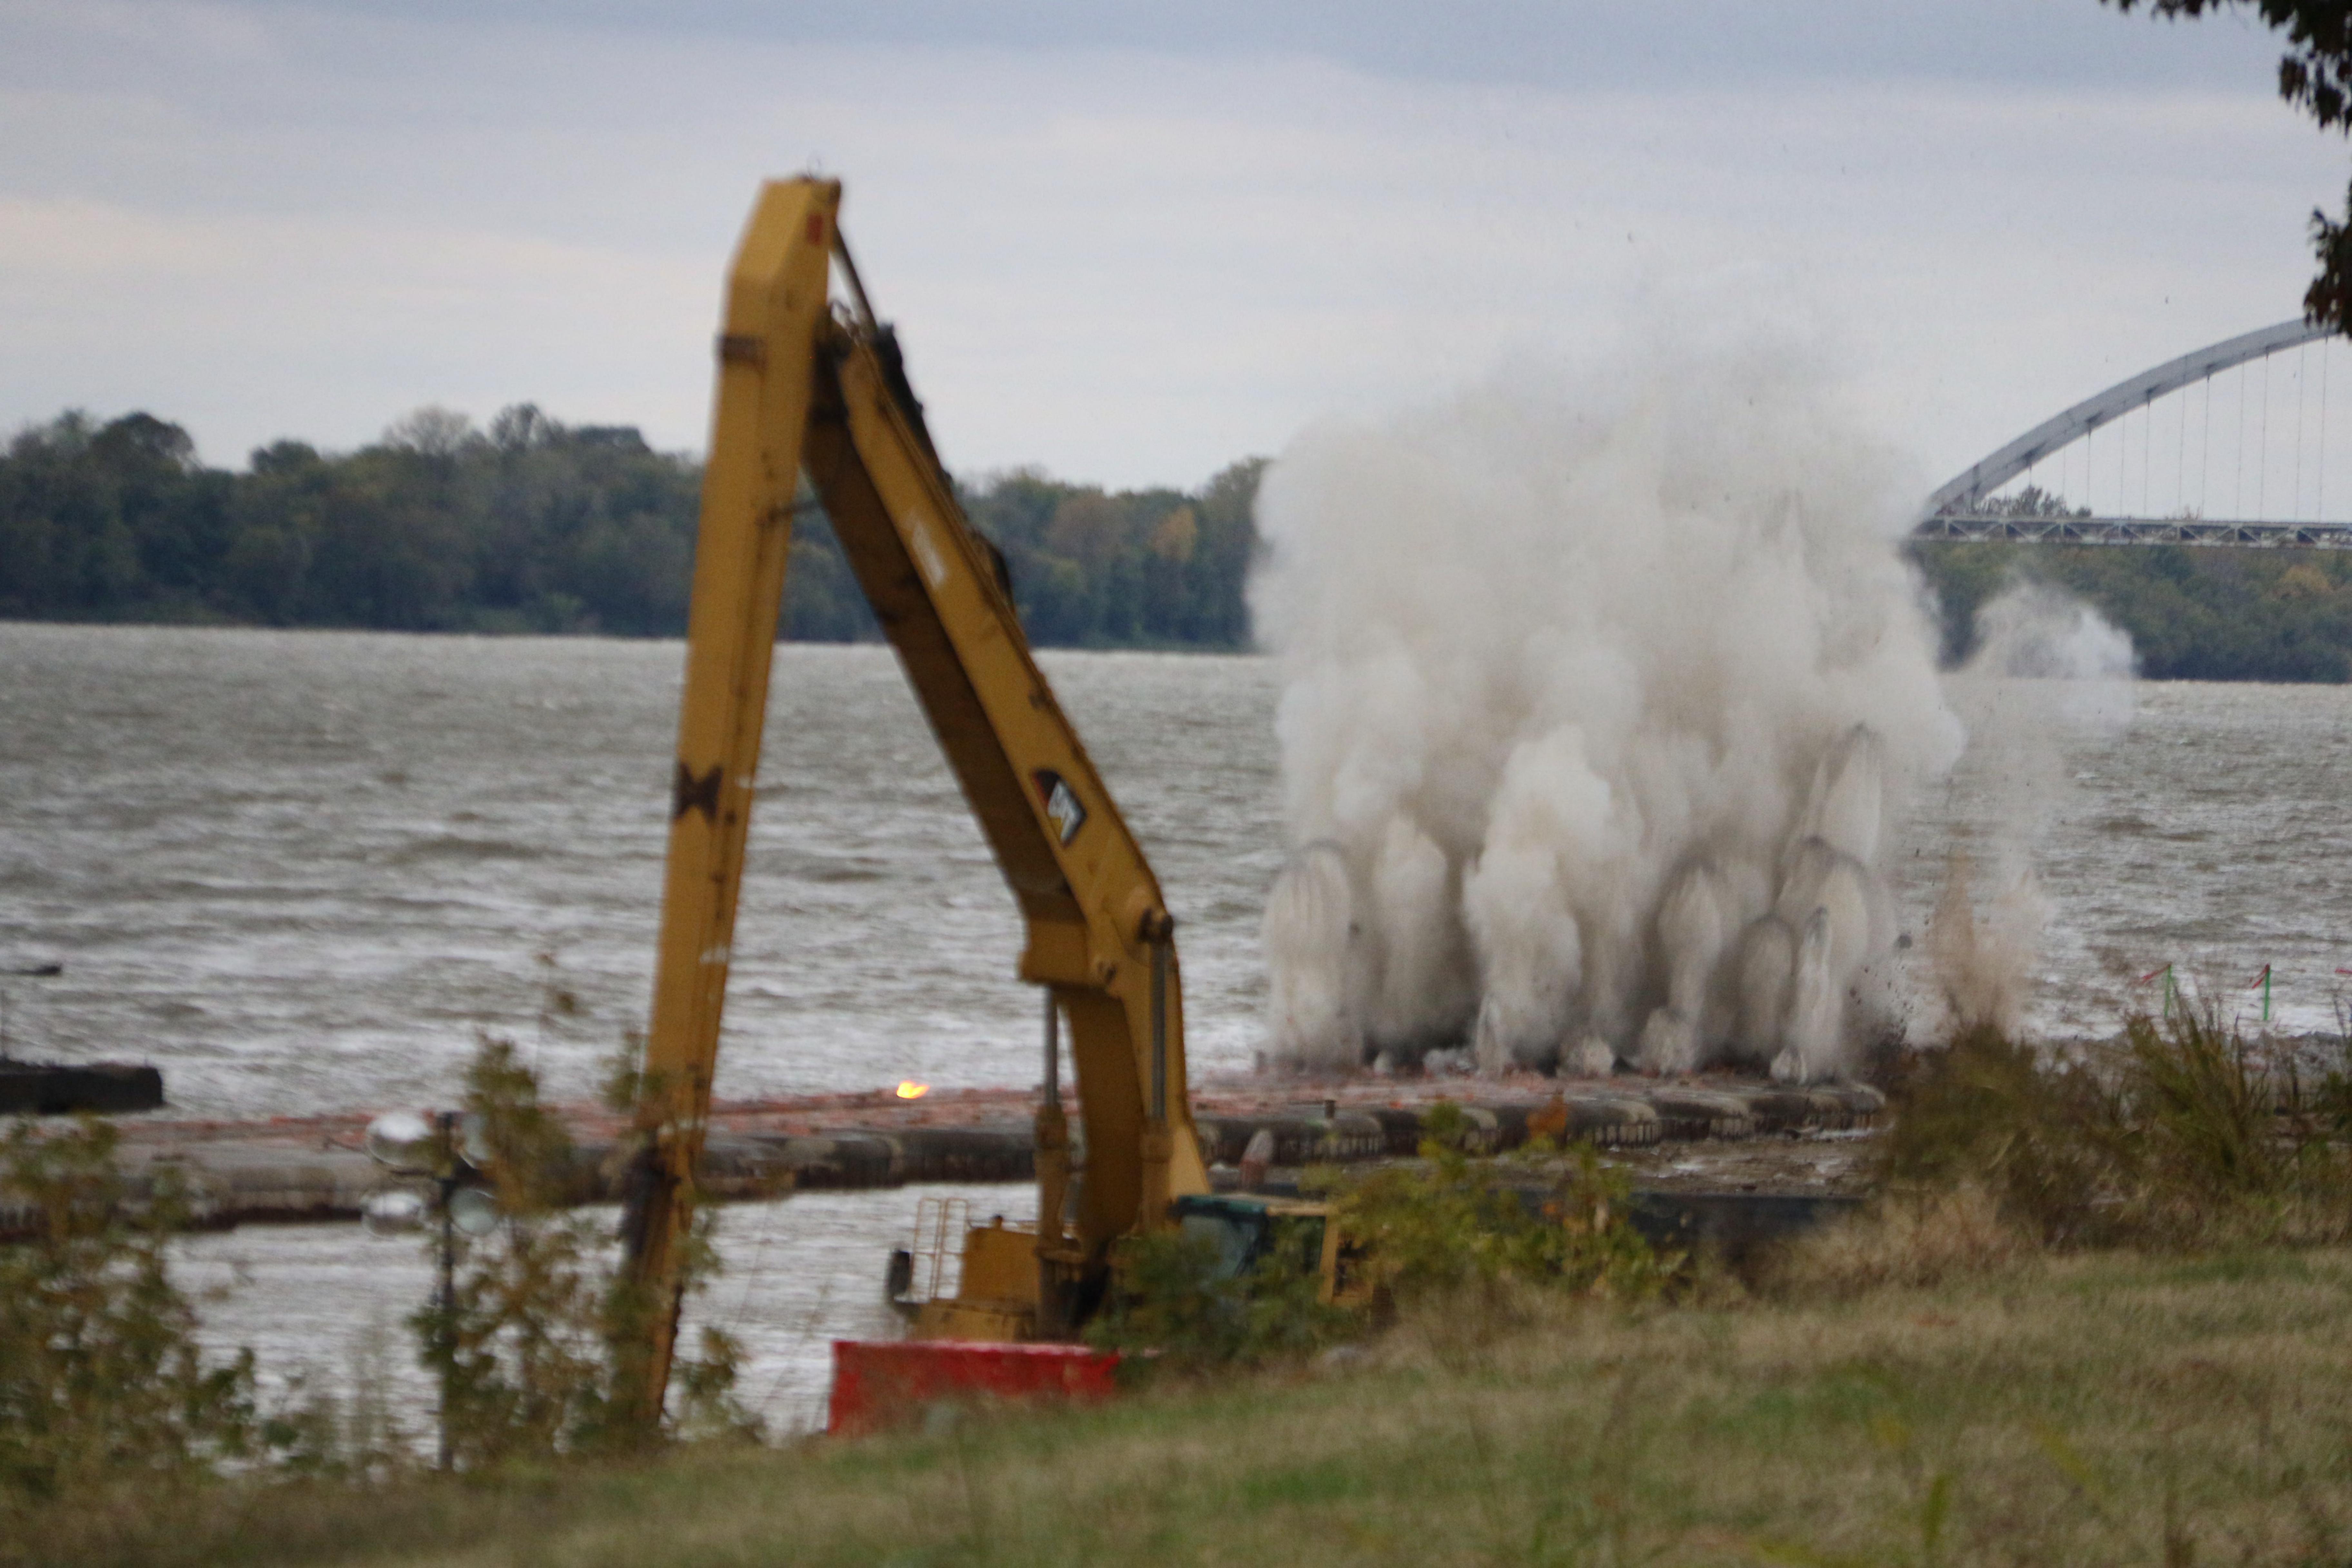

|        | Photographs from Construction to Demolition of Locks and Dam 52                         |                 |            |              |  |
|--------|-----------------------------------------------------------------------------------------|-----------------|------------|--------------|--|
| Photo  |                                                                                         |                 | Date Photo | Direction of |  |
| Number | Photo Description                                                                       | Who Took Photo? | Taken      | Photo        |  |
| 213    | Overview of demolition in progress of lock chambers                                     | USACE           | 6/23/2020  | North        |  |
| 214    | Overview of demolition in progress of lock chambers                                     | USACE           | 6/23/2020  | Northwest    |  |
| 215    | Demolition of the bear trap section of the dam                                          | USACE           | 6/24/2020  | Southwest    |  |
| 216    | Overall aerial view showing demolition of lock chambers                                 | USACE           | 6/24/2020  | Northeast    |  |
| 217    | Up close view of bear trap leaf during removal                                          | USACE           | 9/2/2020   | N/A          |  |
| 218    | Up close view of bear trap leaf during removal                                          | USACE           | 9/2/2020   | N/A          |  |
| 219    | View of bear trap leaf during removal                                                   | USACE           | 9/2/2020   | Southeast    |  |
| 220    | Removal of bear trap leaf                                                               | USACE           | 9/2/2020   | South        |  |
| 221    | Removal of bear trap leaf                                                               | USACE           | 9/2/2020   | Southwest    |  |
| 222    | Removal of bear trap leaf                                                               | USACE           | 9/2/2020   | Southwest    |  |
| 223    | Up close view of bear trap leaf during removal                                          | USACE           | 9/2/2020   | N/A          |  |
| 224    | Removal of bear trap leaf                                                               | USACE           | 9/2/2020   | Northwest    |  |
|        | Overview of temporary power house and workers housing in background during construction |                 |            |              |  |
| 225    | of lock                                                                                 | USACE           | Jun-25     | Northeast    |  |
| 226    | Overview of construction of lock chamber                                                | USACE           | Jun-25     | Southeast    |  |
| 227    | Demolition in progress of lock chambers and dam                                         | USACE           | Oct-19     | Southwest    |  |