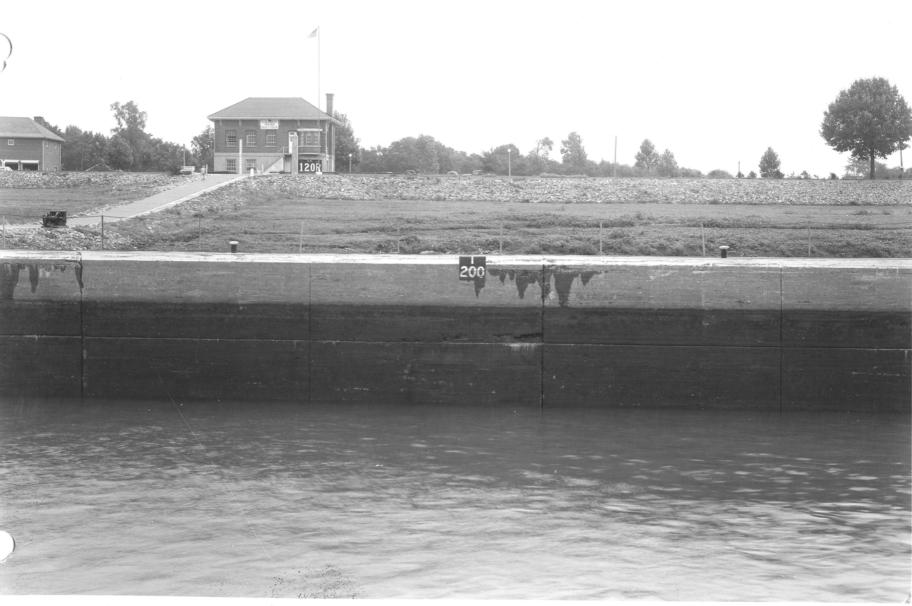

File 7136

WAR DEPARTMENT, U. S. ENGINEER OFFICE, LOUISVILLE DISTRICT.
Ohio River-- Lock and Dam No. 52.
Lock Land Wall and Operations Building.

Date: 14 August 1946

File No. 19045

Ohio River -- Lock and Dam No. 52. Lock River Wall. View showing leakage in lock wall.