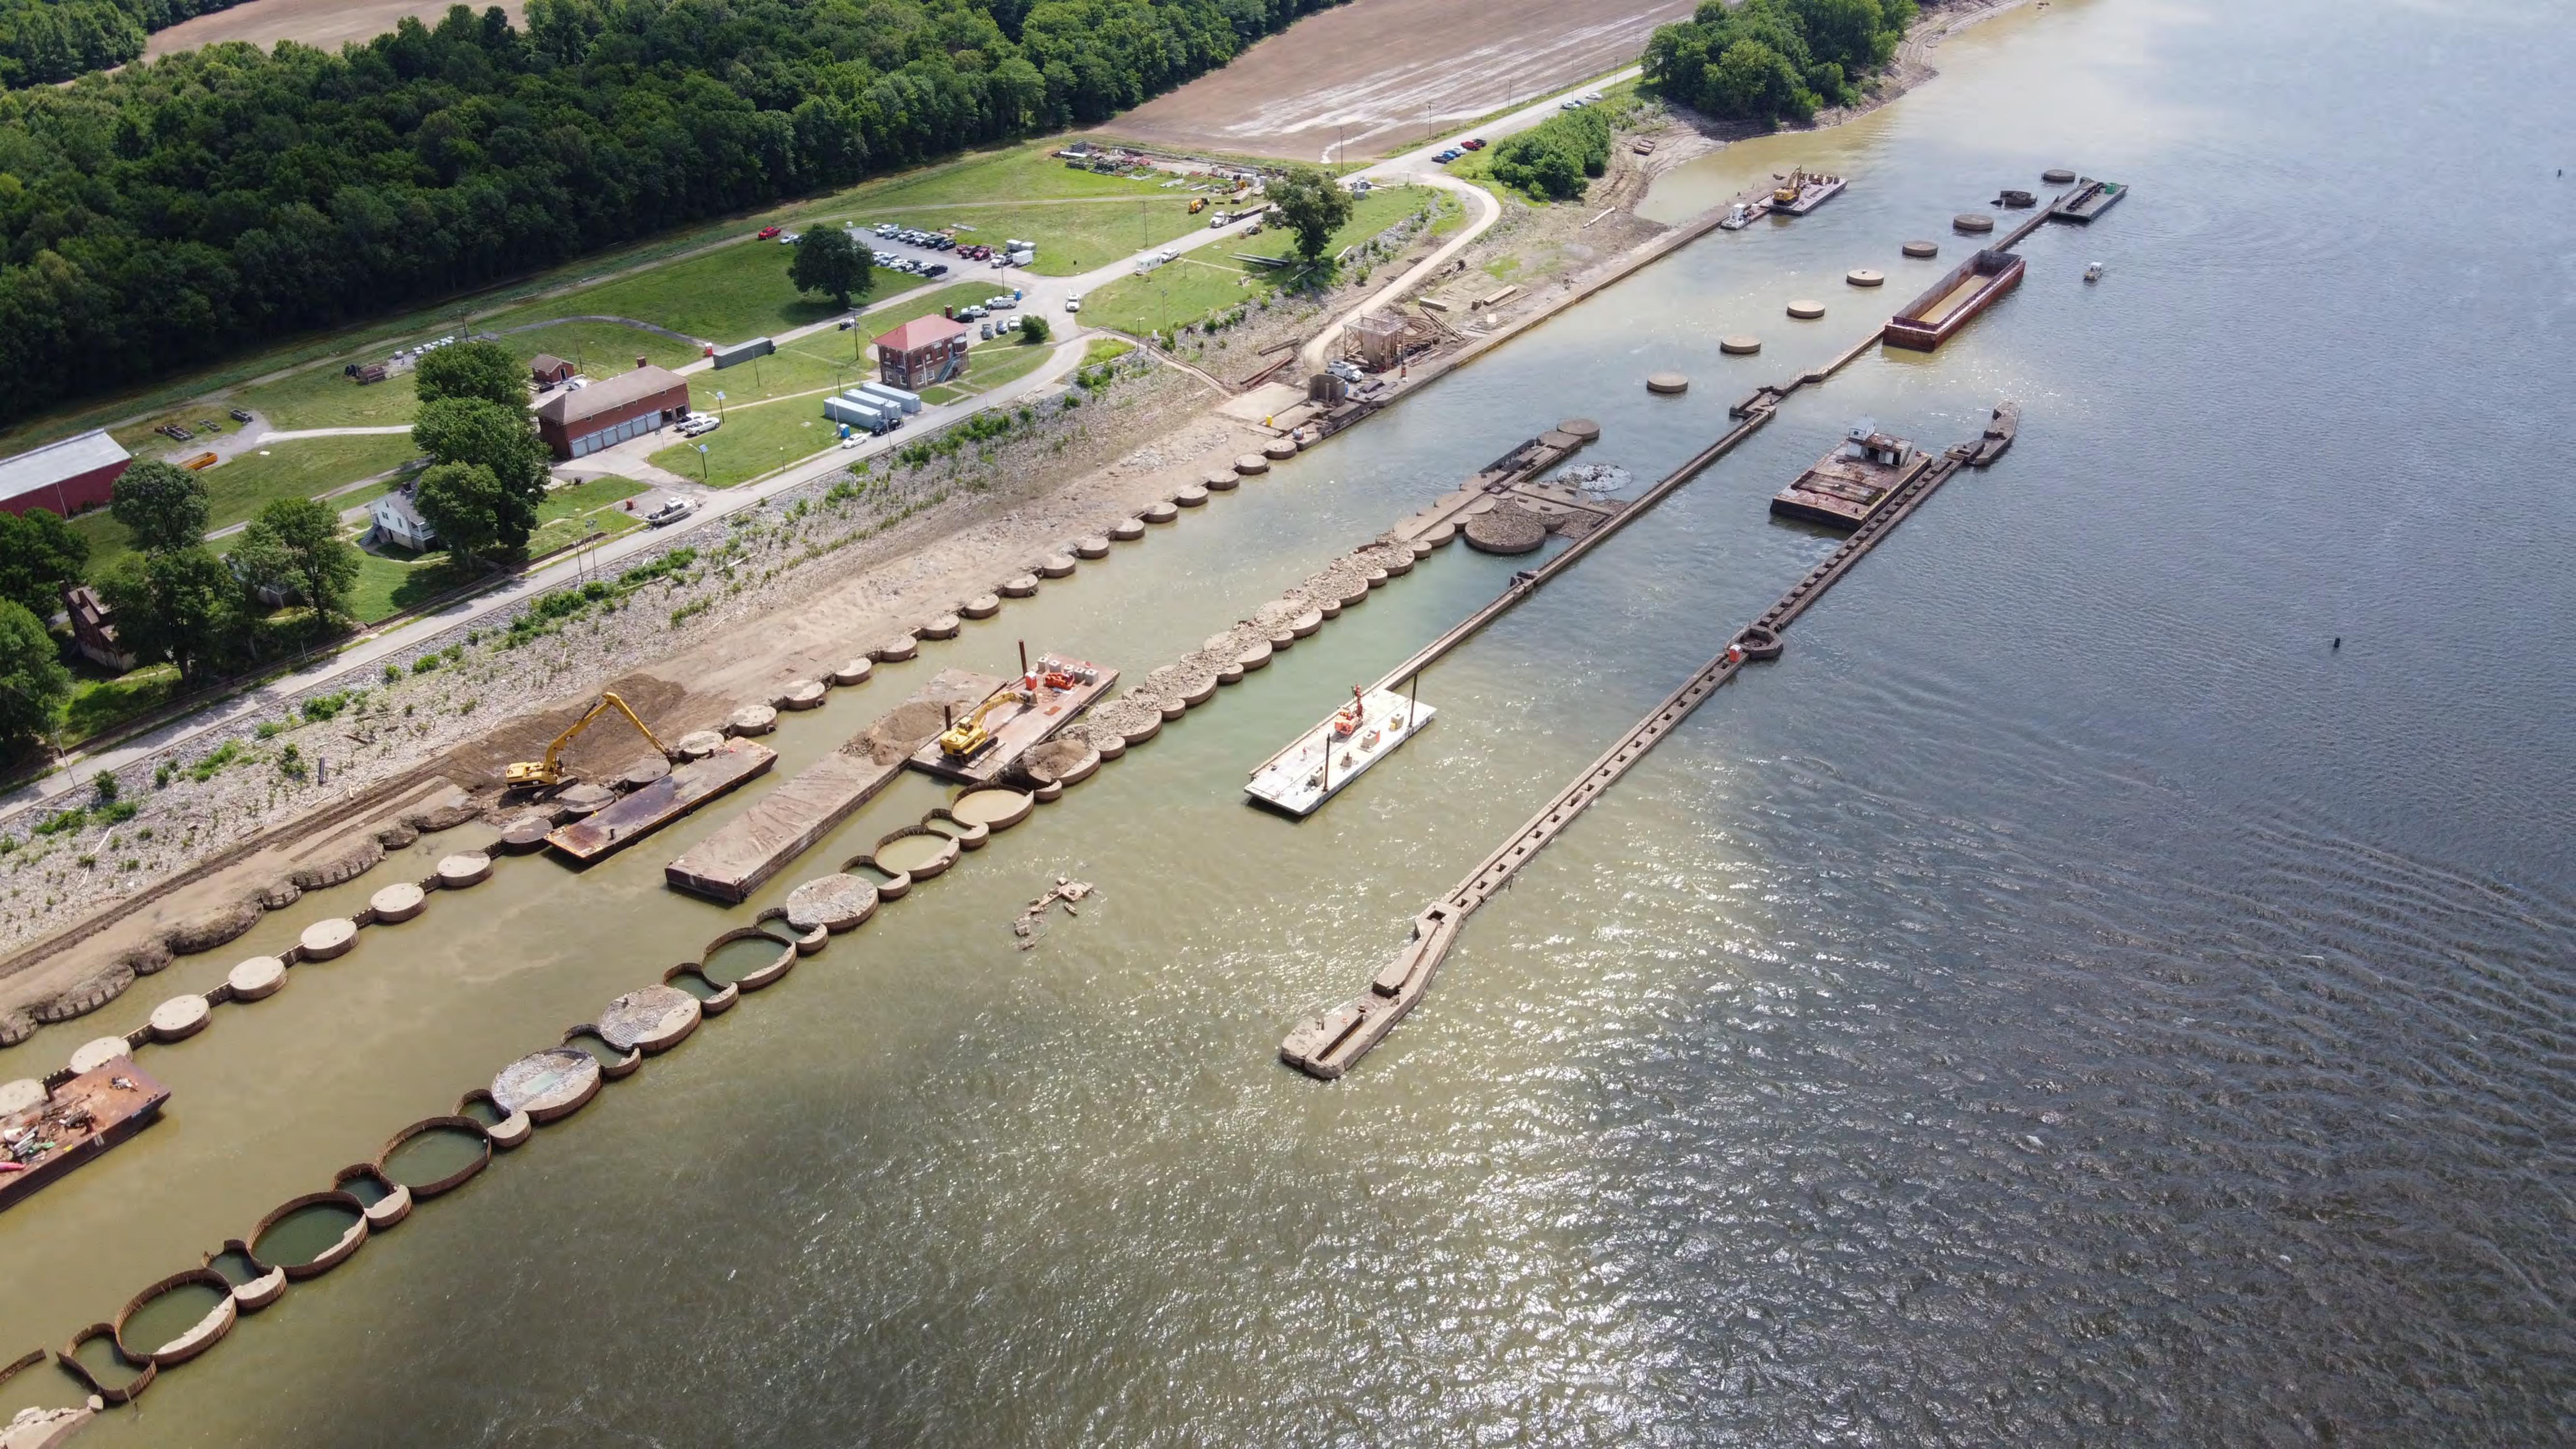

|        | Photographs from Construction to Demolition of Locks and Dam 52                         |                 |            |              |  |
|--------|-----------------------------------------------------------------------------------------|-----------------|------------|--------------|--|
| Photo  |                                                                                         |                 | Date Photo | Direction of |  |
| Number | Photo Description                                                                       | Who Took Photo? | Taken      | Photo        |  |
| 213    | Overview of demolition in progress of lock chambers                                     | USACE           | 6/23/2020  | North        |  |
| 214    | Overview of demolition in progress of lock chambers                                     | USACE           | 6/23/2020  | Northwest    |  |
| 215    | Demolition of the bear trap section of the dam                                          | USACE           | 6/24/2020  | Southwest    |  |
| 216    | Overall aerial view showing demolition of lock chambers                                 | USACE           | 6/24/2020  | Northeast    |  |
| 217    | Up close view of bear trap leaf during removal                                          | USACE           | 9/2/2020   | N/A          |  |
| 218    | Up close view of bear trap leaf during removal                                          | USACE           | 9/2/2020   | N/A          |  |
| 219    | View of bear trap leaf during removal                                                   | USACE           | 9/2/2020   | Southeast    |  |
| 220    | Removal of bear trap leaf                                                               | USACE           | 9/2/2020   | South        |  |
| 221    | Removal of bear trap leaf                                                               | USACE           | 9/2/2020   | Southwest    |  |
| 222    | Removal of bear trap leaf                                                               | USACE           | 9/2/2020   | Southwest    |  |
| 223    | Up close view of bear trap leaf during removal                                          | USACE           | 9/2/2020   | N/A          |  |
| 224    | Removal of bear trap leaf                                                               | USACE           | 9/2/2020   | Northwest    |  |
|        | Overview of temporary power house and workers housing in background during construction |                 |            |              |  |
| 225    | of lock                                                                                 | USACE           | Jun-25     | Northeast    |  |
| 226    | Overview of construction of lock chamber                                                | USACE           | Jun-25     | Southeast    |  |
| 227    | Demolition in progress of lock chambers and dam                                         | USACE           | Oct-19     | Southwest    |  |