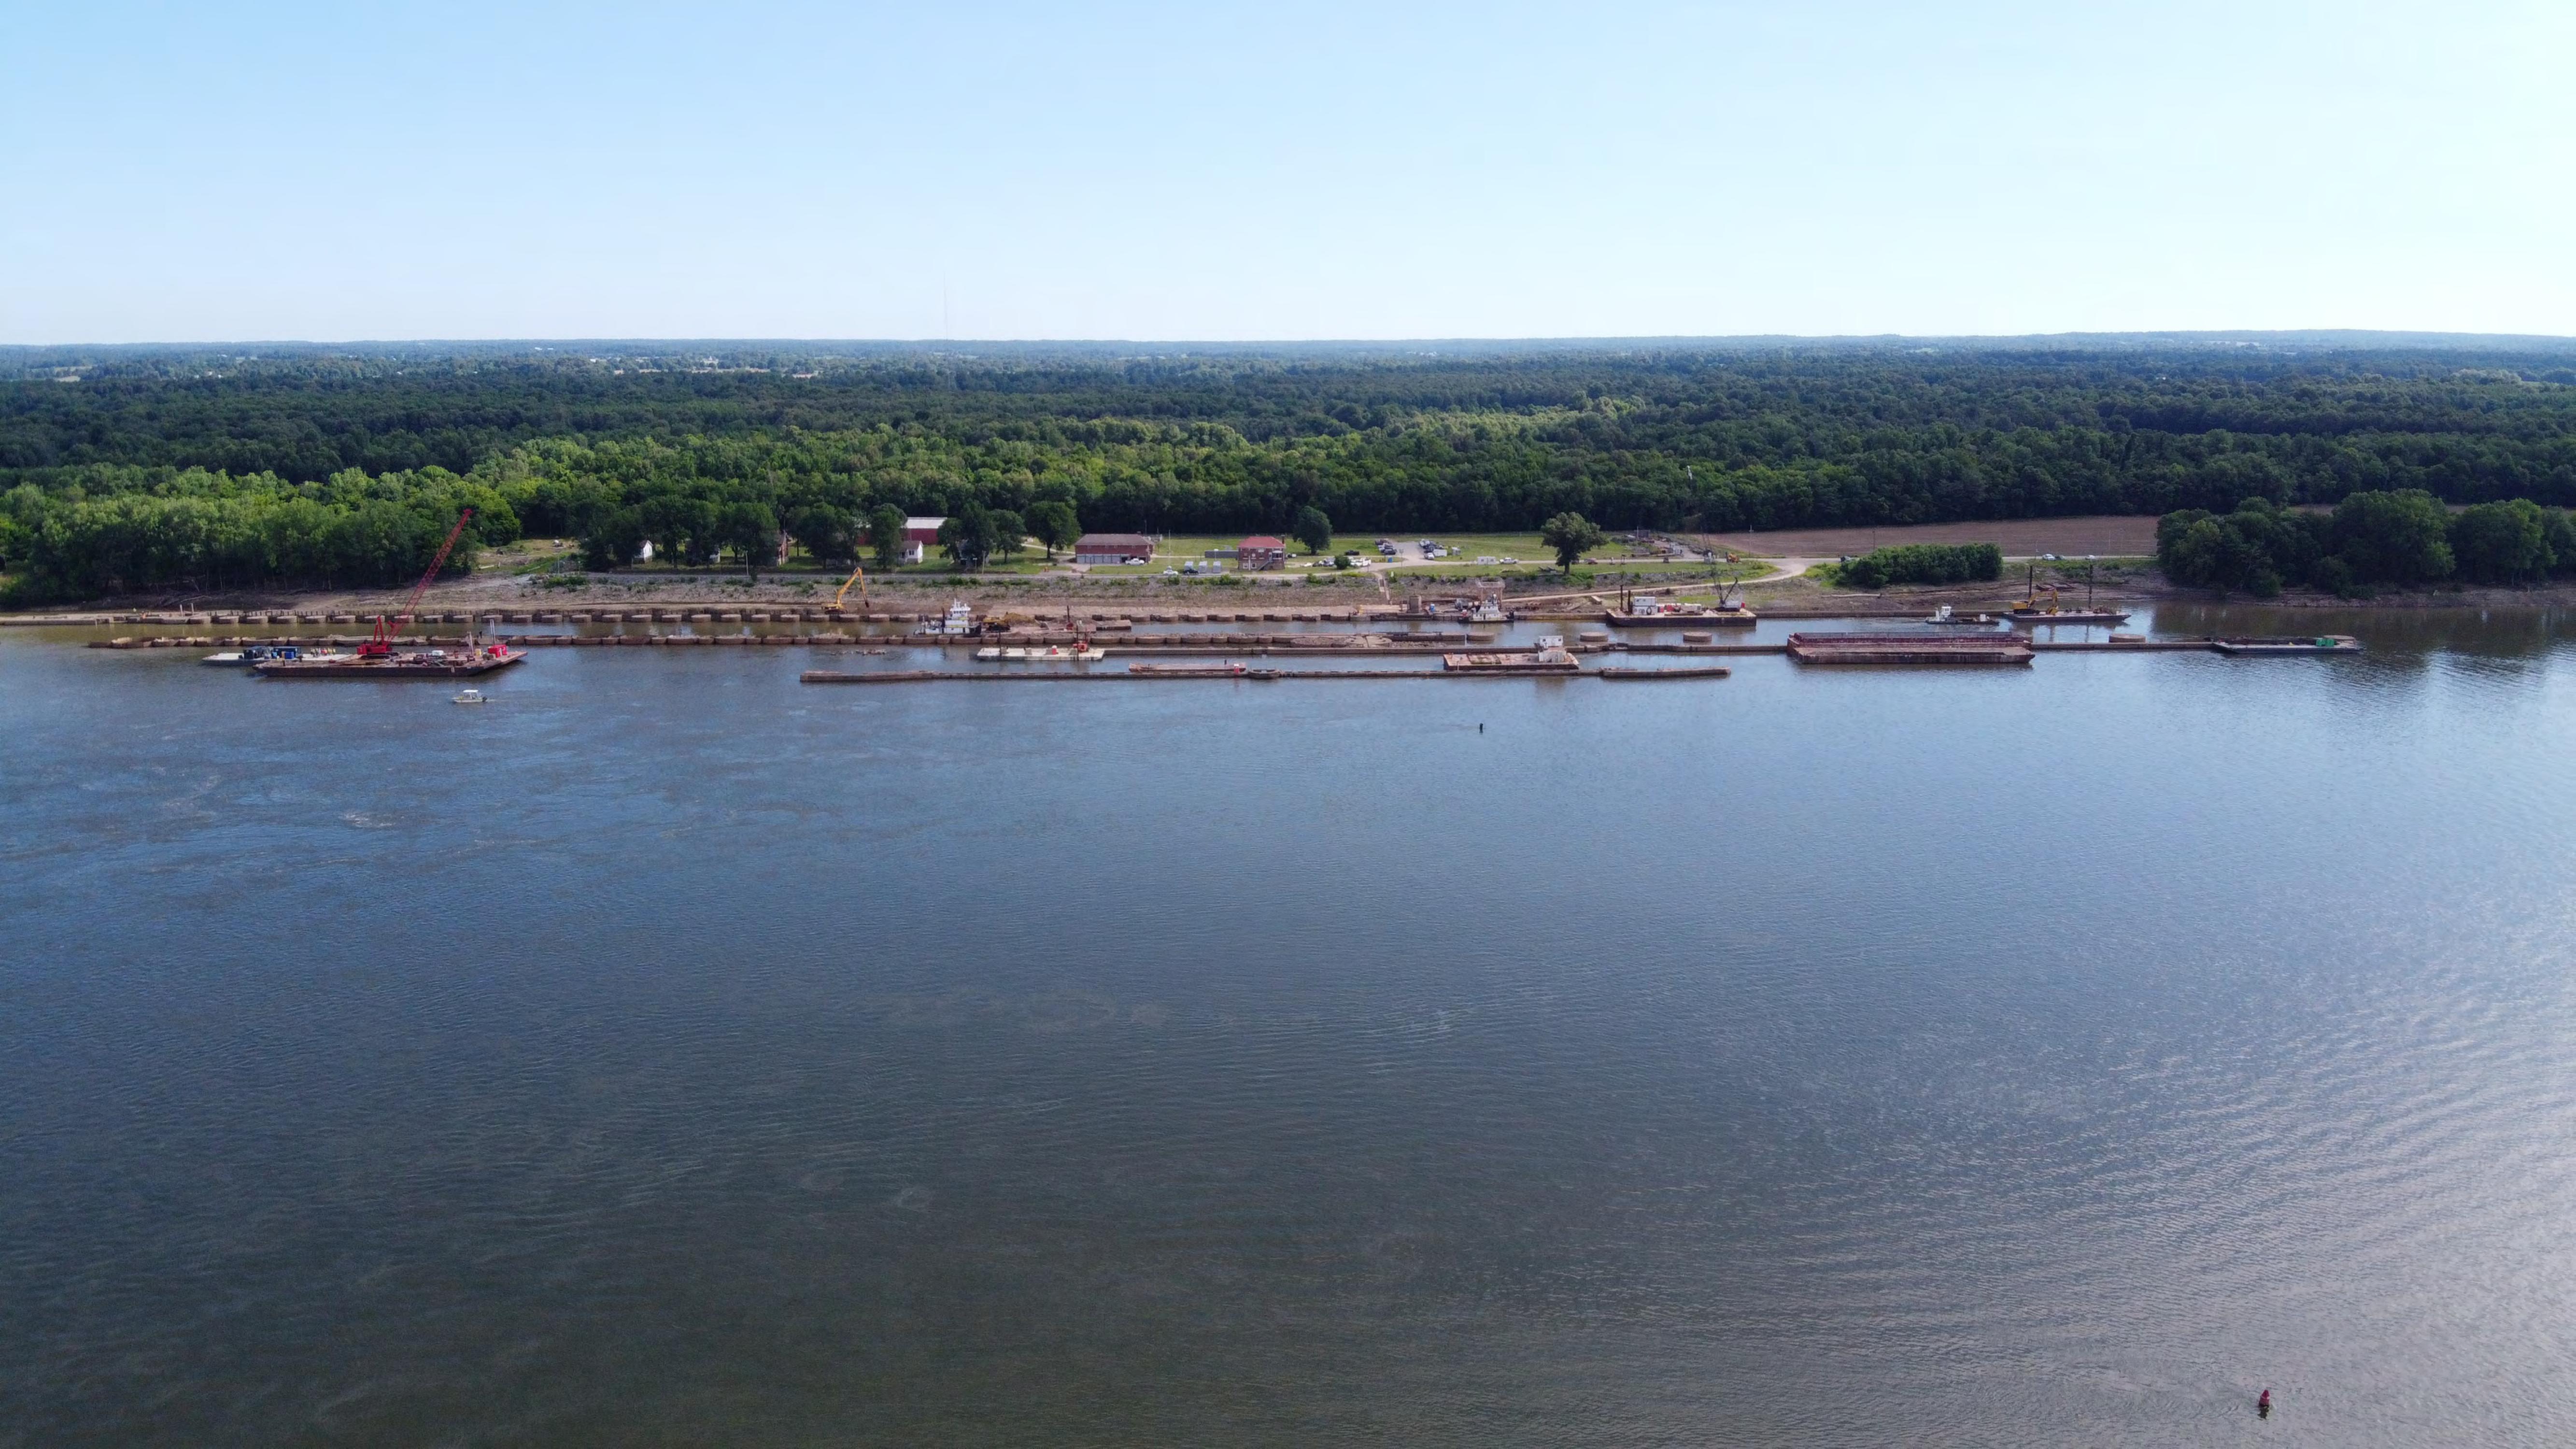

f L & D 52 Miter Gate Mdamaged by M/V INCA 4 July 1961.



LOUISVILLE DISTRICT, CORPS OF ENGINEERS, U. S. ARMY. Date: 27 July 1961 File No. 32610 Louisville Repair Station - Operations Division.

Upstream face of lower Land Leaf of L & D 52 Miter gate damaged by M/V INCA 4 July 1961, in foreground. Upstream face of Upper Land Leaf of L & D 49 Miter Gate, damaged by M/V CODRINGTON 24 ecember 1960, in background.



LOUISVILLE DISTRICT, CORPS OF ENGINEERS, U. S. ARMY. Date: 27 July 1961 File No. 32611 Louisville Repair Station - Operations Division.

Downstream face of Lower Land Leaf of L & D 52 Miter gate damaged by M/V INCA on 4 July 1961.