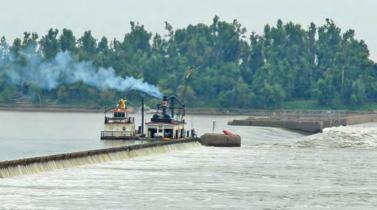

|        | Photographs from Construction to Demolition of Locks and Dam 52                            |                 |            |              |  |
|--------|--------------------------------------------------------------------------------------------|-----------------|------------|--------------|--|
| Photo  |                                                                                            |                 | Date Photo | Direction of |  |
| Number | Photo Description                                                                          | Who Took Photo? | Taken      | Photo        |  |
|        | Downstream face of Lower Land Leaf of L&D 52 Miter Gate damaged by M/V INCA on July 4,     |                 |            |              |  |
|        | 1961, in foreground. Downstream face of Upper Land Leaf of L&D 49 Miter Gate damaged by    |                 |            |              |  |
|        | M/V CODRINGTON, December 24, 1960, in background. Taken at Louisville Repair Station -     |                 |            |              |  |
| 137    | Operations Division                                                                        | USACE           | 7/25/1961  | N/A          |  |
|        | Downstream face of Lower Land Leaf of L&D 52 Miter Gate damaged by M/V INCA July 4, 1961.  |                 |            |              |  |
| 138    | Taken at Louisville Repair Station - Operations Division                                   | USACE           | 7/25/1961  | N/A          |  |
|        | Upstream face of lower Land Leaf of L&D 52 Miter Gate damaged by M/V INCA on July 4, 1961, |                 |            |              |  |
|        | in foreground. Upstream face of Upper Land Leafe of L&D 49 Miter Gate, damaged by M/V      |                 |            |              |  |
|        | CODRINGTON on December 24, 1960, in background. Photo taken at Louisville Repair Station - |                 |            |              |  |
| 139    | Operations Division                                                                        | USACE           | 7/27/1961  | N/A          |  |
|        | Downstream face of Lower Land Leaf of L&D 52 Miter Gate damaged by M/V INCA on July 4,     |                 |            |              |  |
| 140    | 1961. Photo taken at Louisville Repair Station - Operations Division                       | USACE           | 7/27/1961  | N/A          |  |
| 141    | Bear traps under repairs                                                                   | USACE           | Sep-51     | South        |  |
| 142    | Repairs along the dam                                                                      | USACE           | 9/27/2007  | Northeast    |  |
| 143    | Repairs along the dam                                                                      | USACE           | 9/27/2007  | Northeast    |  |
| 144    | Single wood wicket                                                                         | USACE           | N/A        | Southeast    |  |
| 145    | View from lock chamber looking over dam                                                    | USACE           | 8/11/2009  | Southwest    |  |
| 146    | View from lock chamber looking downstream of dam                                           | USACE           | 8/11/2009  | Southwest    |  |
| 147    | Demonstration of how wickets work                                                          | USACE           | N/A        | N/A          |  |
| 148    | Demonstration of how wickets work                                                          | USACE           | N/A        | N/A          |  |
| 149    | In progress view of maneuver boat lifting wickets                                          | USACE           | 8/11/2009  | South        |  |
| 150    | View of dam abutment on Kentucky side of river                                             | USACE           | 8/11/2009  | Southwest    |  |
| 151    | In progress view of maneuver boat lifting wickets                                          | USACE           | 8/11/2009  | South        |  |
| 152    | In progress view of maneuver boat lifting wickets                                          | USACE           | 8/11/2009  | South        |  |
| 153    | Overview of L&D 52 dam, locks, and land side facilities                                    | USACE           | 9/23/1974  | Southeast    |  |
| 154    | Overview of L&D 52 locks and land side facilities                                          | USACE           | 9/18/1973  | Northwest    |  |
| 155    | Raised wickets with maneuver boat in background                                            | USACE           | N/A        | South        |  |
| 156    | Bear traps under repairs                                                                   | USACE           | 9/8/2007   | Northeast    |  |
| 157    | Work on bear traps                                                                         | USACE           | 9/8/2007   | Northeast    |  |
| 158    | Bear traps under repairs                                                                   | USACE           | 9/8/2007   | Northeast    |  |
| 159    | Close up view of raised wickets                                                            | USACE           | 9/10/2007  | Northeast    |  |
| 160    | In progress view of maneuver boat lifting wickets                                          | USACE           | 9/13/2007  | South        |  |
| 161    | Maneuver boat in action along dam                                                          | USACE           | 8/8/2005   | South        |  |
| 162    | Raised wickets near lock chamber                                                           | USACE           |            | Northwest    |  |
| 163    | Raised wickets near lock chamber                                                           | USACE           | 8/12/2015  | Northwest    |  |
| 164    | Demolition debris from Garage/Warehouse                                                    | USACE           | 3/8/2021   | Northeast    |  |