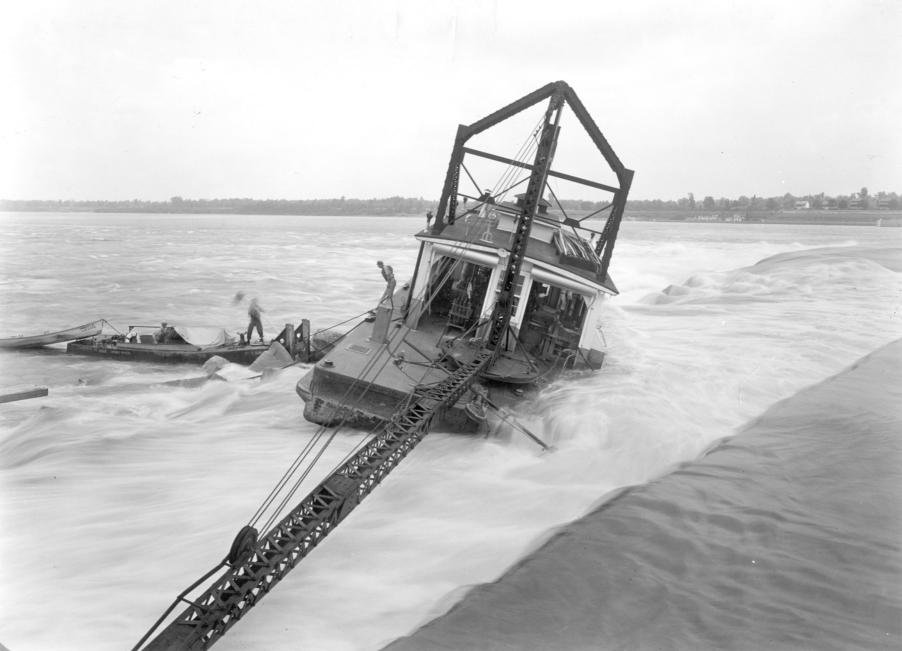

File 7134

WAR DEPARTMENT

U. S. ENGINEER OFFICE

LOUISVILLE DISTRICT

Ohio River - Lock and Dam No. 52. Position of lodged Maneuver Boat No. 559 after being carried through

Bebout weir. Accident resulted from falling of two wickets behind boat. Cause unknown.