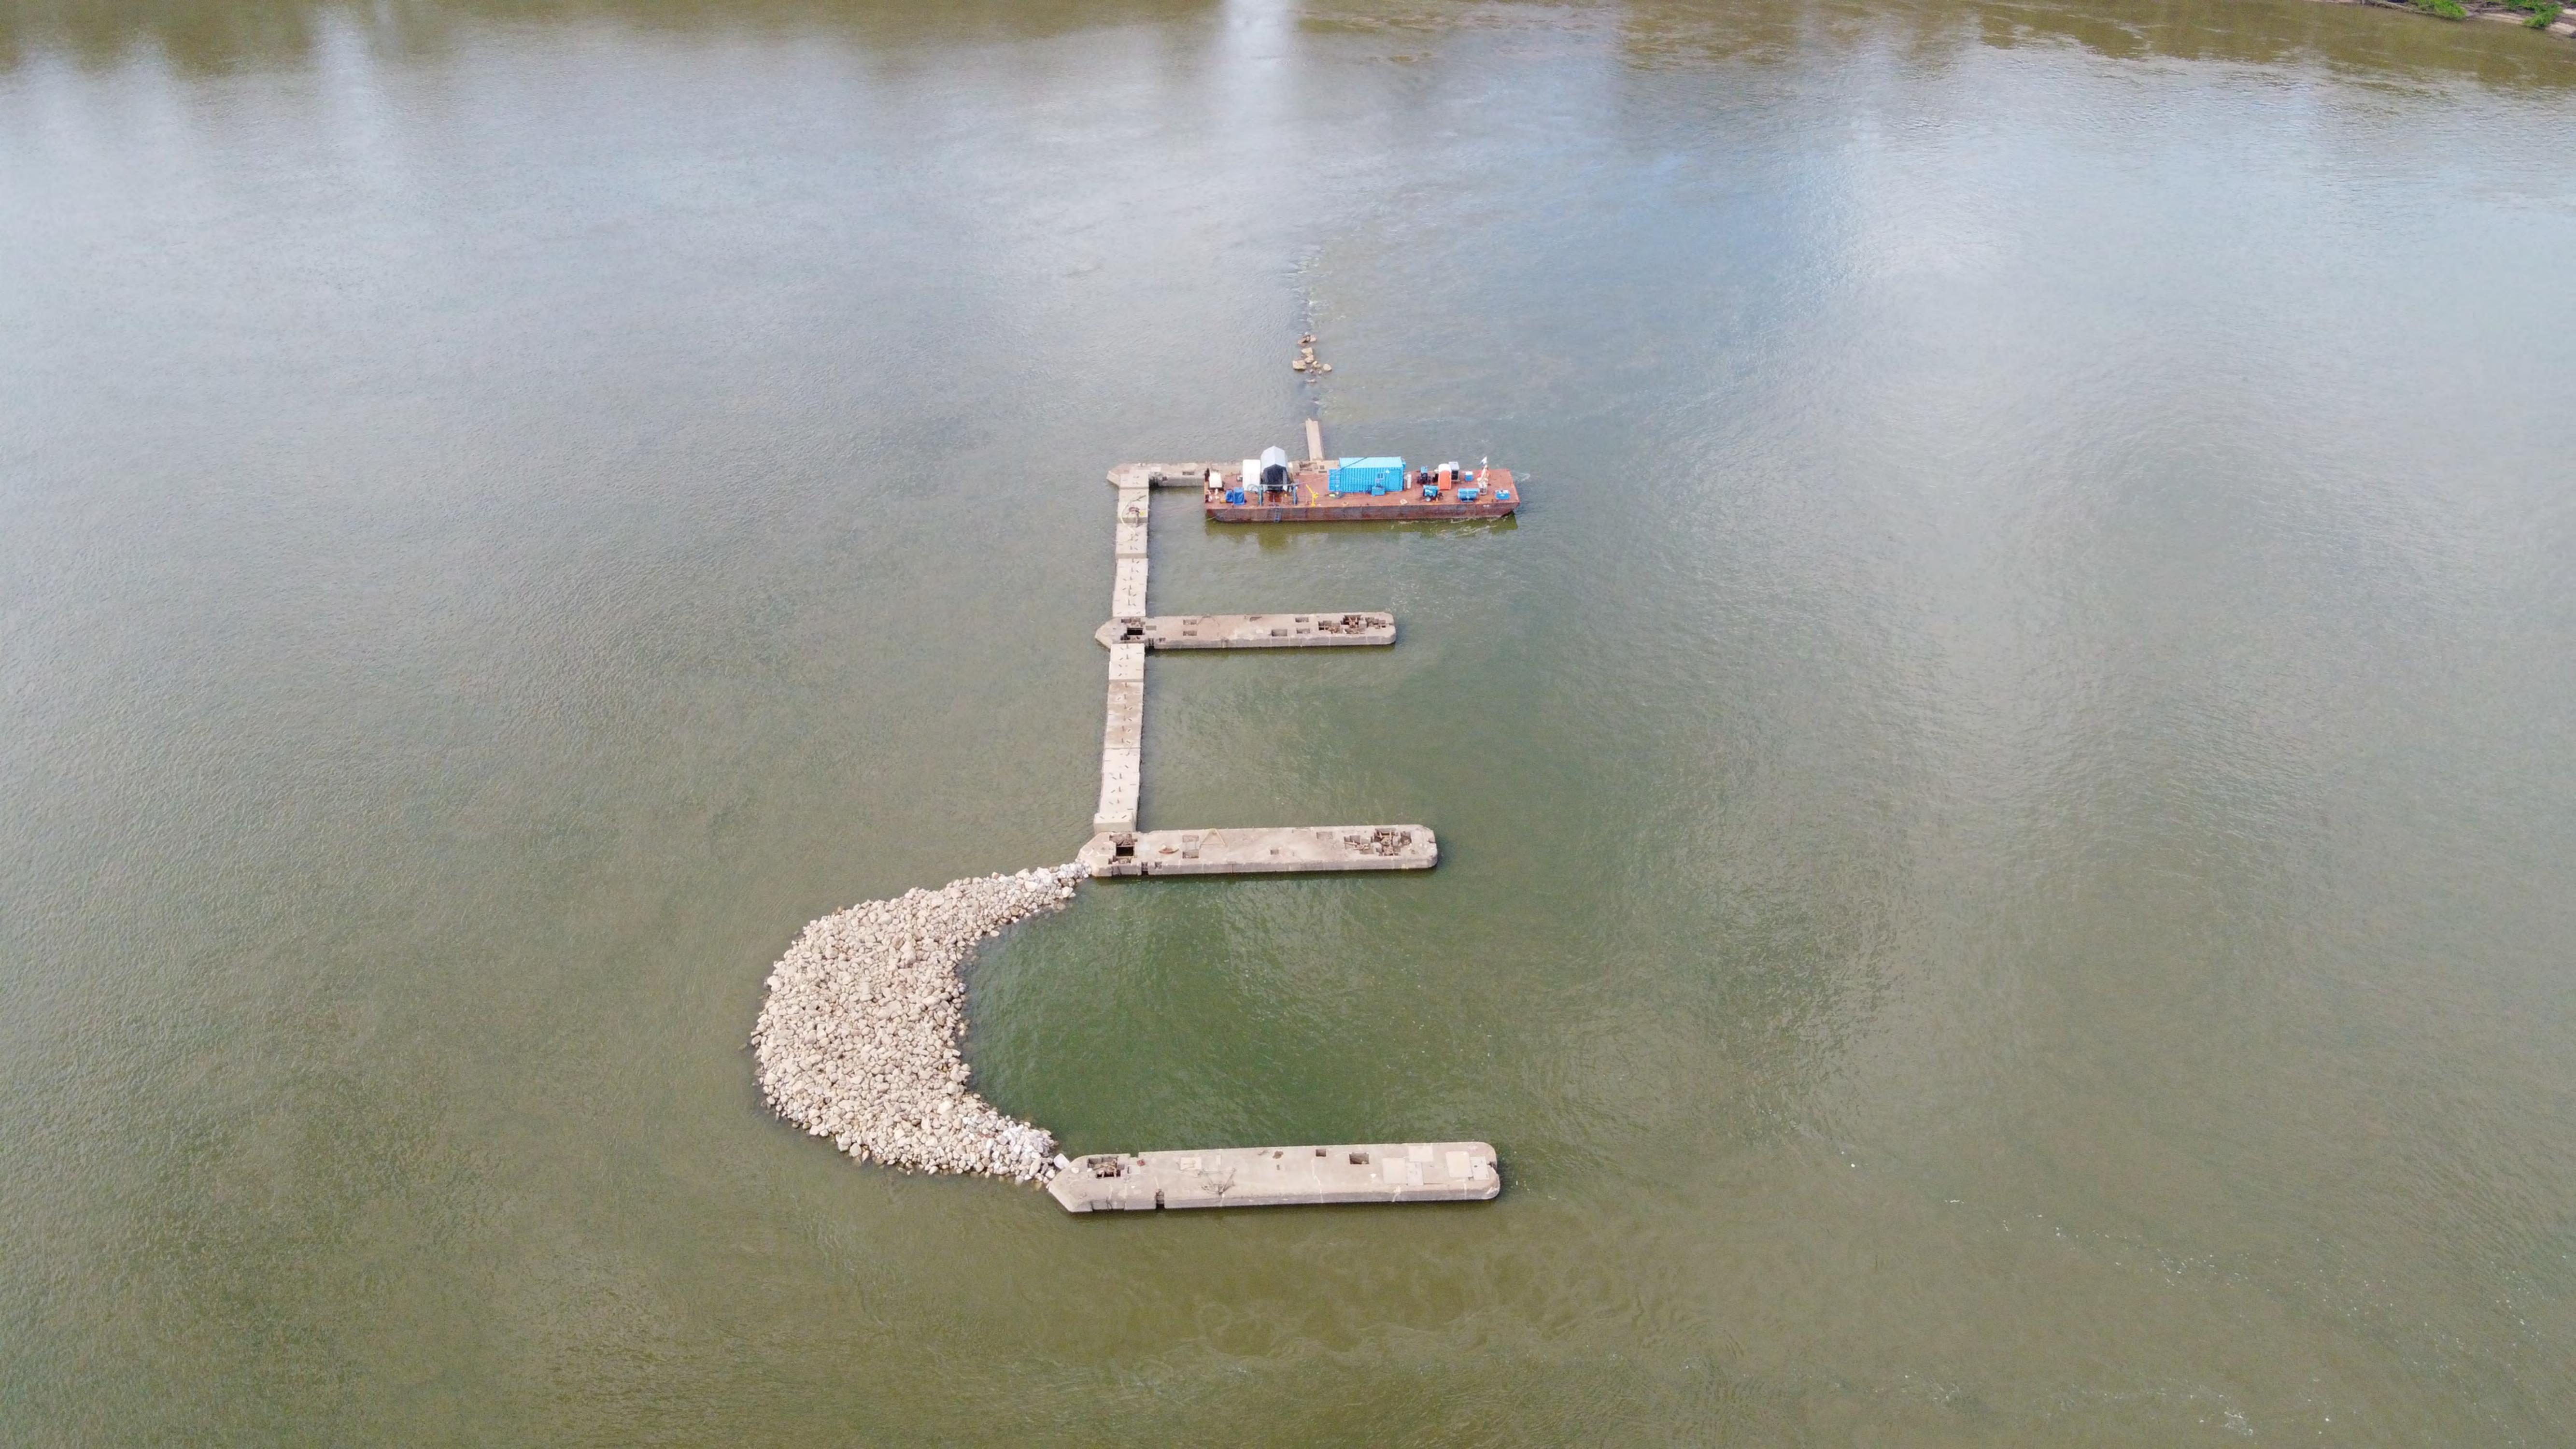

of L & D 52 Miter Gate Mdamaged by M/V INCA 4 July 1961.



LOUISVILLE DISTRICT, CORPS OF ENGINEERS, U. S. ARMY. Date: 27 July 1961 File No. 32610 Louisville Repair Station - Operations Division.

Upstream face of lower Land Leaf of L & D 52 Miter gate damaged by M/V INCA 4 July 1961, in foreground. Upstream face of Upper Land Leaf of L & D 49 Miter Gate, damaged by M/V CODRINGTON 24 ecember 1960, in background.



LOUISVILLE DISTRICT, CORPS OF ENGINEERS, U. S. ARMY. Date: 27 July 1961 File No. 32611 Louisville Repair Station - Operations Division.

Downstream face of Lower Land Leaf of L & D 52 Miter gate damaged by M/V INCA on 4 July 1961.