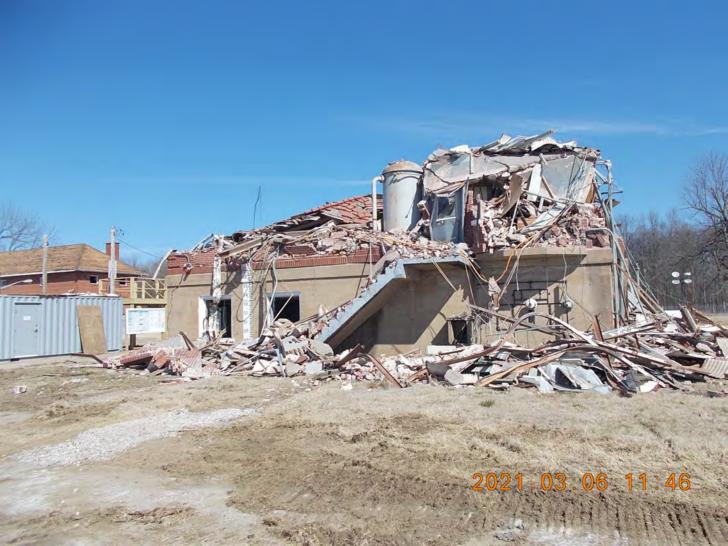

Station - Operations Division.

Downstream Face of Lower Land Leaf of L & D 52 Miter Gate Mdamaged by M/V INCA 4 July 1961.



LOUISVILLE DISTRICT, CORPS OF ENGINEERS, U. S. ARMY. Date: 27 July 1961 File No. 32610 Louisville Repair Station - Operations Division.

Upstream face of lower Land Leaf of L & D 52 Miter gate damaged by M/V INCA 4 July 1961, in foreground. Upstream face of Upper Land Leaf of L & D 49 Miter Gate, damaged by M/V CODRINGTON 24 ecember 1960, in background.



LOUISVILLE DISTRICT, CORPS OF ENGINEERS, U. S. ARMY. Date: 27 July 1961 File No. 32611 Louisville Repair Station - Operations Division.

Downstream face of Lower Land Leaf of L & D 52 Miter gate damaged by M/V INCA on 4 July 1961.