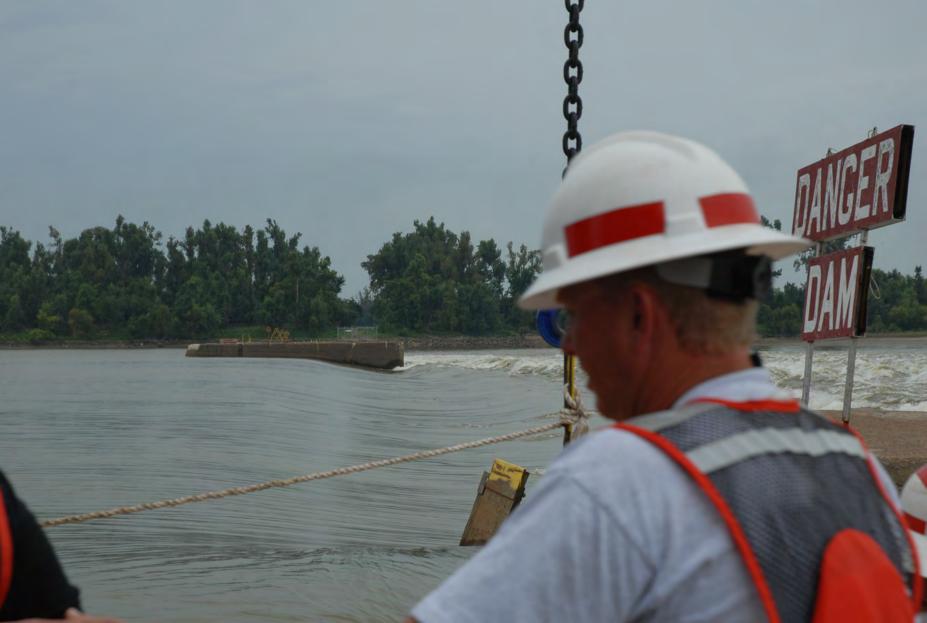

GINEERS, U. S. ARMY. Date: 25 July 1961. File No. 32612 Louisville Repair Station - Operations Division.

Downstream Face of Lower Land Leaf of L & D 52 Miter Gate Mdamaged by M/V INCA 4 July 1961.



LOUISVILLE DISTRICT, CORPS OF ENGINEERS, U. S. ARMY. Date: 27 July 1961 File No. 32610 Louisville Repair Station - Operations Division.

Upstream face of lower Land Leaf of L & D 52 Miter gate damaged by M/V INCA 4 July 1961, in foreground. Upstream face of Upper Land Leaf of L & D 49 Miter Gate, damaged by M/V CODRINGTON 24 ecember 1960, in background.



LOUISVILLE DISTRICT, CORPS OF ENGINEERS, U. S. ARMY. Date: 27 July 1961 File No. 32611 Louisville Repair Station - Operations Division.

Downstream face of Lower Land Leaf of L & D 52 Miter gate damaged by M/V INCA on 4 July 1961.