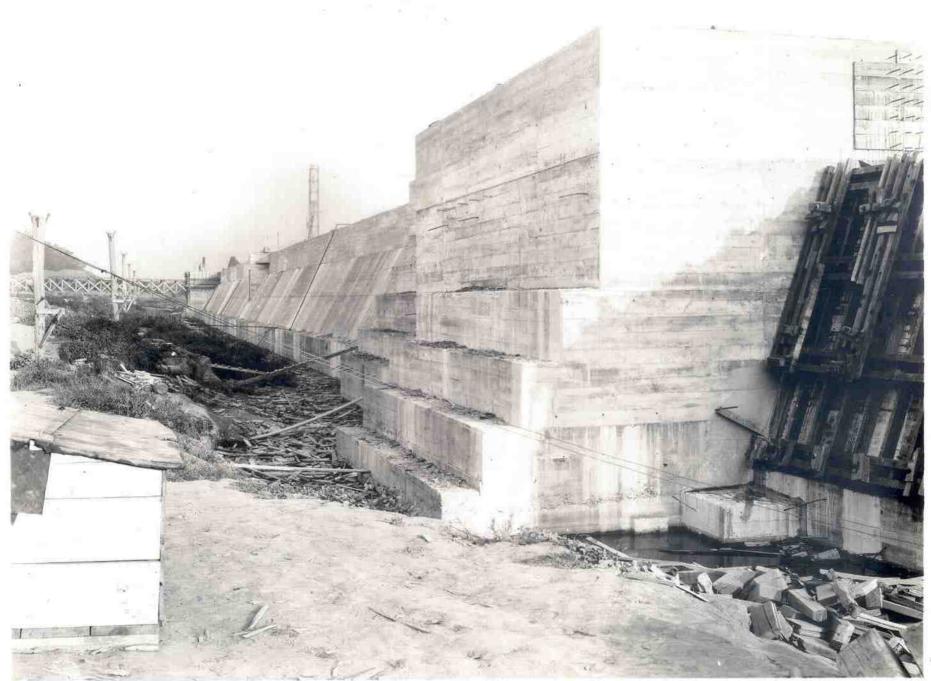

Sincerely,

Nathan A. Moulder Chief, Planning Section

Enclosure

|        | Photographs from Construction to Demolition of Locks and Dam 52                   |                 |            |              |  |
|--------|-----------------------------------------------------------------------------------|-----------------|------------|--------------|--|
| Photo  |                                                                                   |                 | Date Photo | Direction of |  |
| Number | Photo Description                                                                 | Who Took Photo? | Taken      | Photo        |  |
| 1      | Bear traps under construction                                                     | USACE           | 9/8/1928   | South        |  |
| 2      | Chanoine weir under construction                                                  | USACE           | 9/1/1927   | North        |  |
| 3      | Piling for bear traps under construction                                          | USACE           | 9/1/1927   | Northeast    |  |
| 4      | Piling for lock walls under construction                                          | USACE           | No Date    | West         |  |
| 5      | First pass cofferdam under construction                                           | USACE           | 6/28/1926  | Southwest    |  |
| 6      | Fixed dam under construction                                                      | USACE           | 9/20/1928  | North        |  |
| 7      | Construction of dam and flooded boat                                              | USACE           | 8/2/1926   | Unknown      |  |
| 8      | Land wall of lock under construction                                              | USACE           | No Date    | Northwest    |  |
| 9      | Construction of lock wall(?)                                                      | USACE           | No Date    | Southeast    |  |
| 10     | Construction of lock                                                              | USACE           | 8/2/1926   | Southeast    |  |
| 11     | Construction of lock                                                              | USACE           | 8/15/1926  | Southeast    |  |
| 12     | Construction of dam                                                               | USACE           | 8/16/1926  | Southwest    |  |
| 13     | Construction of dam                                                               | USACE           | 8/3/1927   | Southeast    |  |
| 14     | Construction of dam (background) with lock chamber in foreground                  | USACE           | 8/3/1927   | Southwest    |  |
| 15     | Construction of dam                                                               | USACE           | 8/4/1927   | Southwest    |  |
| 16     | Construction boat at dam                                                          | USACE           |            | Southeast    |  |
| 17     | Construction of dam (with Lockkeeper's Cottages in background)                    | USACE           | 8/24/1927  | North        |  |
| 18     | Construction of dam                                                               | USACE           | 8/24/1927  | Southeast    |  |
| 19     | Construction of dam flooded                                                       | USACE           | 8/24/1927  | Southwest    |  |
| 20     | Construction of dam (background) with lock chamber in foreground                  | USACE           | 8/24/1927  | Southwest    |  |
| 21     | Power House under construction                                                    | USACE           | 8/24/1927  | Northeast    |  |
| 22     | Dam under construction                                                            | USACE           | 8/10/1928  | Southwest    |  |
| 23     | Dam under construction                                                            | USACE           | 8/10/1928  | South        |  |
| 24     | Dam under construction (with Lockkeeper's Cottages in background)                 | USACE           | 8/10/1928  | Northeast    |  |
| 25     | Dam under construction (with Power House and Lockkeeper's Cottages in background) | USACE           | 8/10/1928  | Northeast    |  |
| 26     | Lock chamber under construction                                                   | USACE           | 6/25/1925  |              |  |
| 27     | Dam under construction                                                            | USACE           |            | Southwest    |  |
| 28     | Lock wall under construction                                                      | USACE           | 7/15/1926  | Northeast    |  |
| 29     | Dam under construction (with Lockkeeper's Cottages in background)                 | USACE           | 7/15/1926  | North        |  |
| 30     | Dam under construction                                                            | USACE           |            | Southwest    |  |
| 31     | Dam under construction with workers posing                                        | USACE           |            | Southwest    |  |
| 32     | Dam under construction                                                            | USACE           | 7/15/1926  |              |  |
| 33     | Dam under construction (with Lockkeeper's Cottages in background)                 | USACE           | 7/28/1926  |              |  |
| 34     | Temporary construction office at Lock and Dam 52                                  | USACE           | 6/26/1926  |              |  |
| 35     | Clubhouse built for construction crews in support of Lock and Dam 52              | USACE           | Jun-25     |              |  |
| 36     | Temporary construction housing at Lock and Dam 52                                 | USACE           | Jun-25     |              |  |

O.R.L.&D. #52 Fixed Dam

1006

9-20-28

O.R.L.& D. #52 Land Wall of Lock

270-

8/24-27 Dam 52

OHIO RIVER - LOCK & DAM Nº 52 - NOV. 1930

OHIO RIVER - LOCK & DAM Nº 52 - NOV. 1930