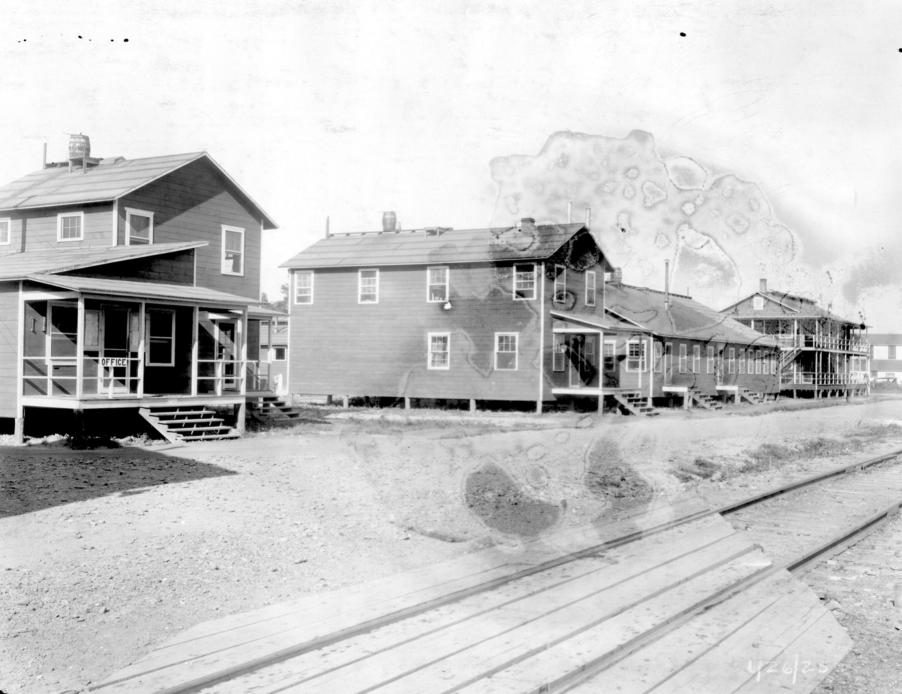

Sincerely,

Nathan A. Moulder Chief, Planning Section

Enclosure

|        | Photographs from Construction to Demolition of Locks and Dam 52                   |                 |            |              |  |
|--------|-----------------------------------------------------------------------------------|-----------------|------------|--------------|--|
| Photo  |                                                                                   |                 | Date Photo | Direction of |  |
| Number | Photo Description                                                                 | Who Took Photo? | Taken      | Photo        |  |
| 1      | Bear traps under construction                                                     | USACE           | 9/8/1928   | South        |  |
| 2      | Chanoine weir under construction                                                  | USACE           | 9/1/1927   | North        |  |
| 3      | Piling for bear traps under construction                                          | USACE           | 9/1/1927   | Northeast    |  |
| 4      | Piling for lock walls under construction                                          | USACE           | No Date    | West         |  |
| 5      | First pass cofferdam under construction                                           | USACE           | 6/28/1926  | Southwest    |  |
| 6      | Fixed dam under construction                                                      | USACE           | 9/20/1928  | North        |  |
| 7      | Construction of dam and flooded boat                                              | USACE           | 8/2/1926   | Unknown      |  |
| 8      | Land wall of lock under construction                                              | USACE           | No Date    | Northwest    |  |
| 9      | Construction of lock wall(?)                                                      | USACE           | No Date    | Southeast    |  |
| 10     | Construction of lock                                                              | USACE           | 8/2/1926   | Southeast    |  |
| 11     | Construction of lock                                                              | USACE           | 8/15/1926  | Southeast    |  |
| 12     | Construction of dam                                                               | USACE           | 8/16/1926  | Southwest    |  |
| 13     | Construction of dam                                                               | USACE           | 8/3/1927   | Southeast    |  |
| 14     | Construction of dam (background) with lock chamber in foreground                  | USACE           | 8/3/1927   | Southwest    |  |
| 15     | Construction of dam                                                               | USACE           | 8/4/1927   | Southwest    |  |
| 16     | Construction boat at dam                                                          | USACE           |            | Southeast    |  |
| 17     | Construction of dam (with Lockkeeper's Cottages in background)                    | USACE           | 8/24/1927  | North        |  |
| 18     | Construction of dam                                                               | USACE           | 8/24/1927  | Southeast    |  |
| 19     | Construction of dam flooded                                                       | USACE           | 8/24/1927  | Southwest    |  |
| 20     | Construction of dam (background) with lock chamber in foreground                  | USACE           | 8/24/1927  | Southwest    |  |
| 21     | Power House under construction                                                    | USACE           | 8/24/1927  | Northeast    |  |
| 22     | Dam under construction                                                            | USACE           | 8/10/1928  | Southwest    |  |
| 23     | Dam under construction                                                            | USACE           | 8/10/1928  | South        |  |
| 24     | Dam under construction (with Lockkeeper's Cottages in background)                 | USACE           | 8/10/1928  | Northeast    |  |
| 25     | Dam under construction (with Power House and Lockkeeper's Cottages in background) | USACE           | 8/10/1928  | Northeast    |  |
| 26     | Lock chamber under construction                                                   | USACE           | 6/25/1925  |              |  |
| 27     | Dam under construction                                                            | USACE           |            | Southwest    |  |
| 28     | Lock wall under construction                                                      | USACE           | 7/15/1926  | Northeast    |  |
| 29     | Dam under construction (with Lockkeeper's Cottages in background)                 | USACE           | 7/15/1926  | North        |  |
| 30     | Dam under construction                                                            | USACE           |            | Southwest    |  |
| 31     | Dam under construction with workers posing                                        | USACE           |            | Southwest    |  |
| 32     | Dam under construction                                                            | USACE           | 7/15/1926  |              |  |
| 33     | Dam under construction (with Lockkeeper's Cottages in background)                 | USACE           | 7/28/1926  |              |  |
| 34     | Temporary construction office at Lock and Dam 52                                  | USACE           | 6/26/1926  |              |  |
| 35     | Clubhouse built for construction crews in support of Lock and Dam 52              | USACE           | Jun-25     |              |  |
| 36     | Temporary construction housing at Lock and Dam 52                                 | USACE           | Jun-25     |              |  |