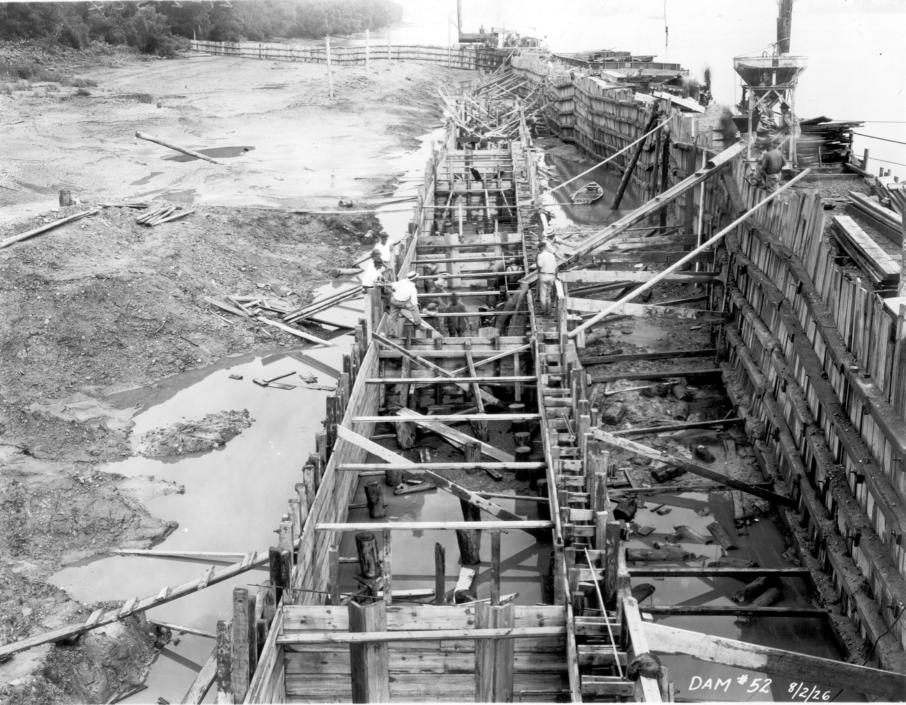

Sincerely,

Nathan A. Moulder Chief, Planning Section

Enclosure

|        | Photographs from Construction to Demolition of Locks and Dam 52                   |                 |            |              |  |
|--------|-----------------------------------------------------------------------------------|-----------------|------------|--------------|--|
| Photo  |                                                                                   |                 | Date Photo | Direction of |  |
| Number | Photo Description                                                                 | Who Took Photo? | Taken      | Photo        |  |
| 1      | Bear traps under construction                                                     | USACE           | 9/8/1928   | South        |  |
| 2      | Chanoine weir under construction                                                  | USACE           | 9/1/1927   | North        |  |
| 3      | Piling for bear traps under construction                                          | USACE           | 9/1/1927   | Northeast    |  |
| 4      | Piling for lock walls under construction                                          | USACE           | No Date    | West         |  |
| 5      | First pass cofferdam under construction                                           | USACE           | 6/28/1926  | Southwest    |  |
| 6      | Fixed dam under construction                                                      | USACE           | 9/20/1928  | North        |  |
| 7      | Construction of dam and flooded boat                                              | USACE           | 8/2/1926   | Unknown      |  |
| 8      | Land wall of lock under construction                                              | USACE           | No Date    | Northwest    |  |
| 9      | Construction of lock wall(?)                                                      | USACE           | No Date    | Southeast    |  |
| 10     | Construction of lock                                                              | USACE           | 8/2/1926   | Southeast    |  |
| 11     | Construction of lock                                                              | USACE           | 8/15/1926  | Southeast    |  |
| 12     | Construction of dam                                                               | USACE           | 8/16/1926  | Southwest    |  |
| 13     | Construction of dam                                                               | USACE           | 8/3/1927   | Southeast    |  |
| 14     | Construction of dam (background) with lock chamber in foreground                  | USACE           | 8/3/1927   | Southwest    |  |
| 15     | Construction of dam                                                               | USACE           | 8/4/1927   | Southwest    |  |
| 16     | Construction boat at dam                                                          | USACE           |            | Southeast    |  |
| 17     | Construction of dam (with Lockkeeper's Cottages in background)                    | USACE           | 8/24/1927  | North        |  |
| 18     | Construction of dam                                                               | USACE           | 8/24/1927  | Southeast    |  |
| 19     | Construction of dam flooded                                                       | USACE           | 8/24/1927  | Southwest    |  |
| 20     | Construction of dam (background) with lock chamber in foreground                  | USACE           | 8/24/1927  | Southwest    |  |
| 21     | Power House under construction                                                    | USACE           | 8/24/1927  | Northeast    |  |
| 22     | Dam under construction                                                            | USACE           | 8/10/1928  | Southwest    |  |
| 23     | Dam under construction                                                            | USACE           | 8/10/1928  | South        |  |
| 24     | Dam under construction (with Lockkeeper's Cottages in background)                 | USACE           | 8/10/1928  | Northeast    |  |
| 25     | Dam under construction (with Power House and Lockkeeper's Cottages in background) | USACE           | 8/10/1928  | Northeast    |  |
| 26     | Lock chamber under construction                                                   | USACE           | 6/25/1925  |              |  |
| 27     | Dam under construction                                                            | USACE           |            | Southwest    |  |
| 28     | Lock wall under construction                                                      | USACE           | 7/15/1926  | Northeast    |  |
| 29     | Dam under construction (with Lockkeeper's Cottages in background)                 | USACE           | 7/15/1926  | North        |  |
| 30     | Dam under construction                                                            | USACE           |            | Southwest    |  |
| 31     | Dam under construction with workers posing                                        | USACE           |            | Southwest    |  |
| 32     | Dam under construction                                                            | USACE           | 7/15/1926  |              |  |
| 33     | Dam under construction (with Lockkeeper's Cottages in background)                 | USACE           | 7/28/1926  |              |  |
| 34     | Temporary construction office at Lock and Dam 52                                  | USACE           | 6/26/1926  |              |  |
| 35     | Clubhouse built for construction crews in support of Lock and Dam 52              | USACE           | Jun-25     |              |  |
| 36     | Temporary construction housing at Lock and Dam 52                                 | USACE           | Jun-25     |              |  |