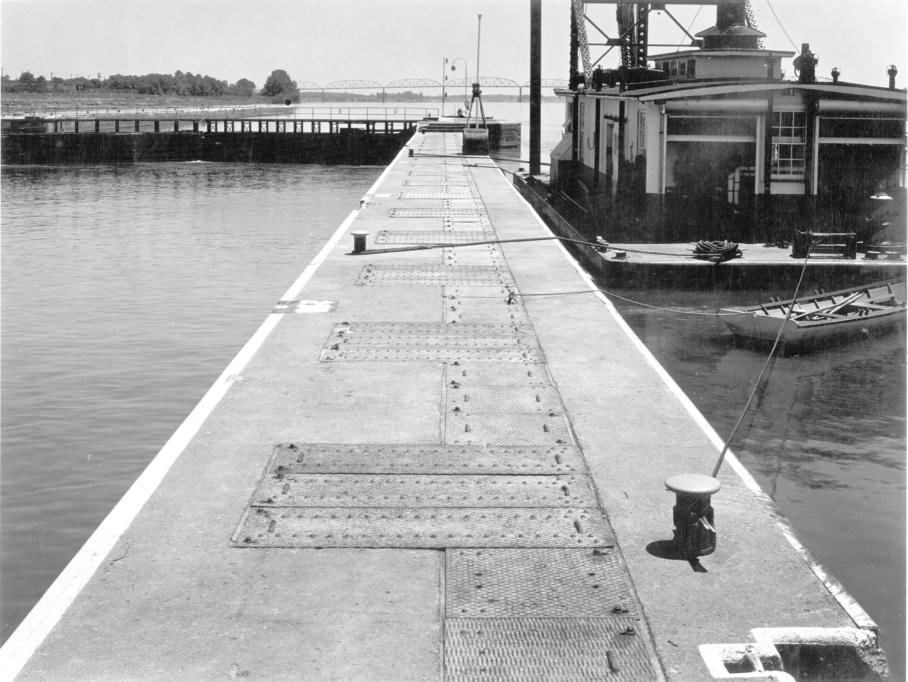

|        | Photographs from Construction to Demolition of Locks and Dam 52                            |                 |            |             |  |
|--------|--------------------------------------------------------------------------------------------|-----------------|------------|-------------|--|
| Photo  |                                                                                            | 1               | Date Photo | Direction o |  |
| Number | Photo Description                                                                          | Who Took Photo? | Taken      | Photo       |  |
| 68     | Overview of L&D 52                                                                         | USACE           | Nov-30     | East        |  |
| 69     | Overview of L&D 52                                                                         | USACE           | Nov-30     | East        |  |
| 70     | Maneuver Boat accident along dam                                                           | USACE           | Aug-41     | Southwest   |  |
| 71     | Maneuver Boat accident along dam                                                           | USACE           | Aug-41     | North       |  |
| 72     | Maneuver Boat No. 559 accident through Be bout weir along dam                              | USACE           | 8/19/1941  | Southwest   |  |
| 73     | Maneuver Boat No. 559 accident through Be bout weir along dam                              | USACE           | 8/19/1941  | North       |  |
| 74     | Maneuver Boat No. 559 accident through Be bout weir along dam                              | USACE           | 8/19/1941  | Northeast   |  |
| 75     | Close up view of damage along lock chamber wall                                            | USACE           | Jun-42     | N/A         |  |
| 76     | Close up view of damage along lock chamber wall                                            | USACE           | Jun-42     | N/A         |  |
| 77     | Damaged miter gate at L&D 52                                                               | USACE           | Aug-45     | N/A         |  |
| 78     | Damaged miter gates at L&D 53                                                              | USACE           | Aug-45     | N/A         |  |
| 79     | Damaged miter gate at L&D 52                                                               | USACE           | Aug-45     |             |  |
| 80     | Damaged miter gates at L&D 53                                                              | USACE           | Aug-45     | N/A         |  |
| 81     | Overview of lock chamber, dam, and bear traps                                              | USACE           | Aug-46     | Southwest   |  |
| 82     | Wickets along dam                                                                          | USACE           | Aug-46     | N/A         |  |
| 83     | Lock chamber wall                                                                          | USACE           |            | Northwest   |  |
| 84     | Lock chamber wall                                                                          | USACE           | Oct-46     | Southeast   |  |
| 85     | Wickets along shore with lock chamber in background                                        | USACE           | Oct-46     | Southwest   |  |
| 86     | Damage to lock chamber wall                                                                | USACE           | Oct-46     | Northwest   |  |
| 87     | Damage to lock chamber wall                                                                | USACE           | Oct-46     | Southwest   |  |
| 88     | Damage to lock chamber wall                                                                | USACE           | Oct-46     | Northeast   |  |
| 89     | Lock land wall and Operations Building                                                     | USACE           | 8/14/1946  | Northeast   |  |
| 90     | Lock river wall showing leakage in lock wall                                               | USACE           | 8/14/1946  | Southeast   |  |
| 91     | Replacement miter gate                                                                     | USACE           | Sep-45     | N/A         |  |
| 92     | Replacement miter gates                                                                    | USACE           | Sep-45     | N/A         |  |
| 93     | Replacement miter gates                                                                    | USACE           | Sep-45     |             |  |
| 94     | Lidgerwood tow haulage unit at upstream stream of road back of land wall at center of lock | USACE           | 6/29/1949  | Southwest   |  |
| 95     | Sheave for tow haulage unit line at land wall at center of lock                            | USACE           | 6/29/1949  | Southwest   |  |
| 96     | Damage to lock river wall                                                                  | USACE           | Aug-49     | Northwest   |  |
| 97     | Guide wall for lock                                                                        | USACE           | May-49     | East        |  |
| 98     | Lock wall                                                                                  | USACE           |            | Northeast   |  |
| 99     | Lock wall and miter gates                                                                  | USACE           |            | Northwest   |  |
| 100    | Lock wall, miter gates, and maneuver boat                                                  | USACE           |            | Southeast   |  |
| 101    | Land side lock wall                                                                        | USACE           |            | Northwest   |  |
| 102    | River side lock wall                                                                       | USACE           | •          | Southwest   |  |
| 103    | River side lock wall and maneuver boat                                                     | USACE           | •          | Southeast   |  |