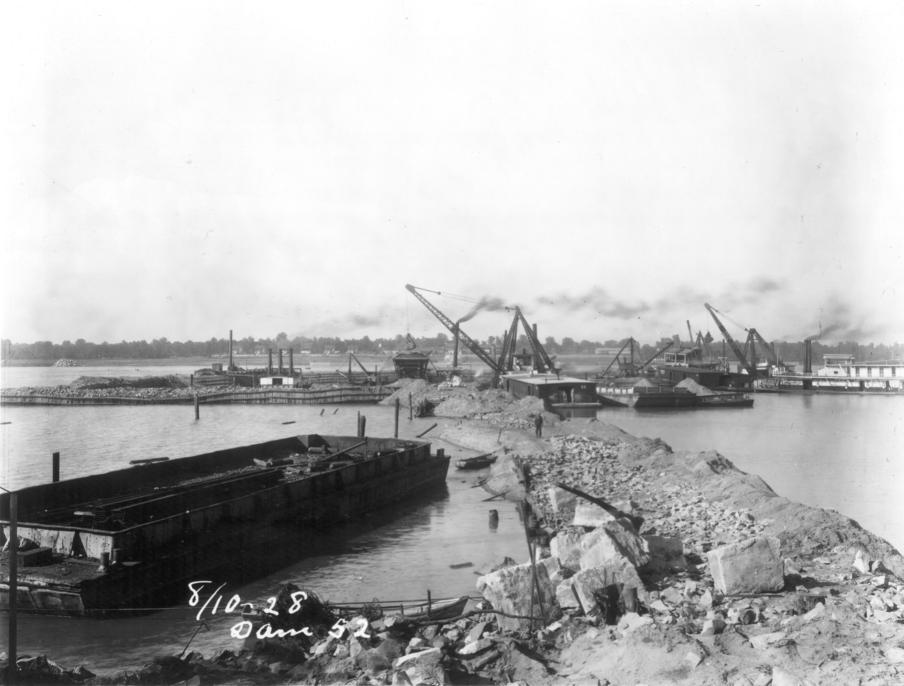

Sincerely,

Nathan A. Moulder Chief, Planning Section

Enclosure

|        | Photographs from Construction to Demolition of Locks and Dam 52                   |                 |            |              |  |
|--------|-----------------------------------------------------------------------------------|-----------------|------------|--------------|--|
| Photo  |                                                                                   |                 | Date Photo | Direction of |  |
| Number | Photo Description                                                                 | Who Took Photo? | Taken      | Photo        |  |
| 1      | Bear traps under construction                                                     | USACE           | 9/8/1928   | South        |  |
| 2      | Chanoine weir under construction                                                  | USACE           | 9/1/1927   | North        |  |
| 3      | Piling for bear traps under construction                                          | USACE           | 9/1/1927   | Northeast    |  |
| 4      | Piling for lock walls under construction                                          | USACE           | No Date    | West         |  |
| 5      | First pass cofferdam under construction                                           | USACE           | 6/28/1926  | Southwest    |  |
| 6      | Fixed dam under construction                                                      | USACE           | 9/20/1928  | North        |  |
| 7      | Construction of dam and flooded boat                                              | USACE           | 8/2/1926   | Unknown      |  |
| 8      | Land wall of lock under construction                                              | USACE           | No Date    | Northwest    |  |
| 9      | Construction of lock wall(?)                                                      | USACE           | No Date    | Southeast    |  |
| 10     | Construction of lock                                                              | USACE           | 8/2/1926   | Southeast    |  |
| 11     | Construction of lock                                                              | USACE           | 8/15/1926  | Southeast    |  |
| 12     | Construction of dam                                                               | USACE           | 8/16/1926  | Southwest    |  |
| 13     | Construction of dam                                                               | USACE           | 8/3/1927   | Southeast    |  |
| 14     | Construction of dam (background) with lock chamber in foreground                  | USACE           | 8/3/1927   | Southwest    |  |
| 15     | Construction of dam                                                               | USACE           | 8/4/1927   | Southwest    |  |
| 16     | Construction boat at dam                                                          | USACE           |            | Southeast    |  |
| 17     | Construction of dam (with Lockkeeper's Cottages in background)                    | USACE           | 8/24/1927  | North        |  |
| 18     | Construction of dam                                                               | USACE           | 8/24/1927  | Southeast    |  |
| 19     | Construction of dam flooded                                                       | USACE           | 8/24/1927  | Southwest    |  |
| 20     | Construction of dam (background) with lock chamber in foreground                  | USACE           | 8/24/1927  | Southwest    |  |
| 21     | Power House under construction                                                    | USACE           | 8/24/1927  | Northeast    |  |
| 22     | Dam under construction                                                            | USACE           | 8/10/1928  | Southwest    |  |
| 23     | Dam under construction                                                            | USACE           | 8/10/1928  | South        |  |
| 24     | Dam under construction (with Lockkeeper's Cottages in background)                 | USACE           | 8/10/1928  | Northeast    |  |
| 25     | Dam under construction (with Power House and Lockkeeper's Cottages in background) | USACE           | 8/10/1928  | Northeast    |  |
| 26     | Lock chamber under construction                                                   | USACE           | 6/25/1925  |              |  |
| 27     | Dam under construction                                                            | USACE           |            | Southwest    |  |
| 28     | Lock wall under construction                                                      | USACE           | 7/15/1926  | Northeast    |  |
| 29     | Dam under construction (with Lockkeeper's Cottages in background)                 | USACE           | 7/15/1926  | North        |  |
| 30     | Dam under construction                                                            | USACE           |            | Southwest    |  |
| 31     | Dam under construction with workers posing                                        | USACE           |            | Southwest    |  |
| 32     | Dam under construction                                                            | USACE           | 7/15/1926  |              |  |
| 33     | Dam under construction (with Lockkeeper's Cottages in background)                 | USACE           | 7/28/1926  |              |  |
| 34     | Temporary construction office at Lock and Dam 52                                  | USACE           | 6/26/1926  |              |  |
| 35     | Clubhouse built for construction crews in support of Lock and Dam 52              | USACE           | Jun-25     |              |  |
| 36     | Temporary construction housing at Lock and Dam 52                                 | USACE           | Jun-25     |              |  |