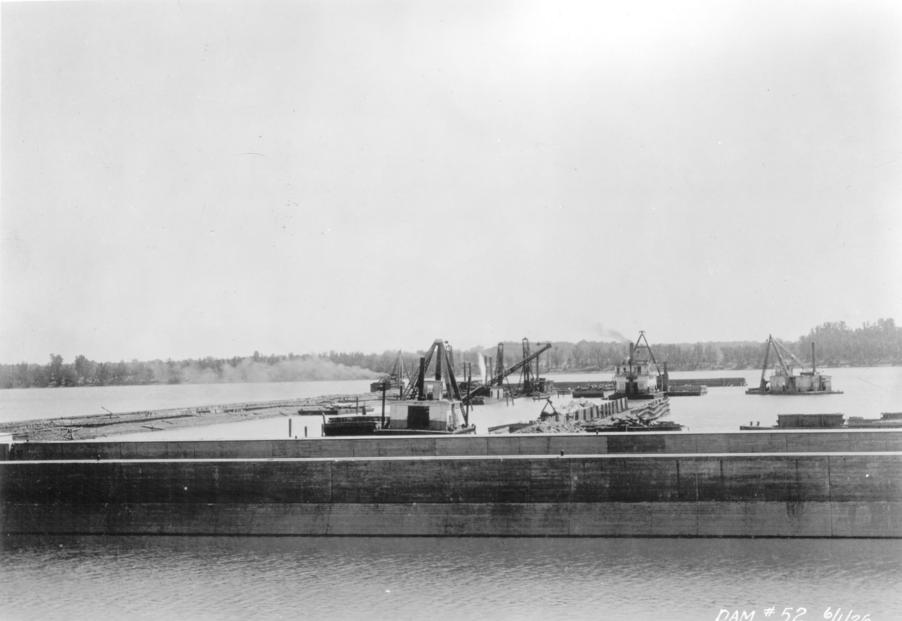

|        | Photographs from Construction to Demolition of Locks and Dam 52                         |                 |            |              |  |
|--------|-----------------------------------------------------------------------------------------|-----------------|------------|--------------|--|
| Photo  |                                                                                         |                 | Date Photo | Direction of |  |
| Number | Photo Description                                                                       | Who Took Photo? | Taken      | Photo        |  |
| 37     | Lock chamber under construction                                                         | USACE           |            | Southeast    |  |
| 38     | Pilings for lock walls under construction                                               | USACE           |            | Southeast    |  |
| 39     | Pilings for lock walls under construction                                               | USACE           | Jun-25     | Northwest    |  |
| 40     | Lock wall under construction (with temporary worker housing in background)              | USACE           |            | Northeast    |  |
| 41     | Lock wall and dam under construction                                                    | USACE           |            | Southwest    |  |
| 42     | Lock wall and dam under construction                                                    | USACE           | 6/1/1926   |              |  |
| 43     | Lock chamber under construction                                                         | USACE           |            | Southeast    |  |
| 44     | Lock chamber under construction                                                         | USACE           | Jun-26     | Southeast    |  |
| 45     | Lock chamber and dam under construction                                                 | USACE           | Jun-26     | Southeast    |  |
| 46     | Temporary power house during construction                                               | USACE           | Jun-26     | Northeast    |  |
| 47     | Lock chamber and coffer dam for dam under construction                                  | USACE           | 6/28/1926  | South        |  |
| 48     | Pilings for dam under construction                                                      | USACE           | 6/28/1926  | Southwest    |  |
| 49     | Lockkeeper's Cottages and Lockkeeper's Housing                                          | USACE           | Jun-26     | Northwest    |  |
| 50     | Lock chamber wall under construction                                                    | USACE           | 6/28/1926  | Northwest    |  |
|        | Dam under construction (with Lockkeeper's Cottages, temporary power house and workers   |                 |            |              |  |
| 51     | housing in background)                                                                  | USACE           | 6/28/1926  | Northeast    |  |
|        | Overview of dam and Lockkeeper's Cottages and Housing, Power House, and temporary power |                 |            |              |  |
| 52     | house and housing in background                                                         | USACE           | 11/12/1927 | Northeast    |  |
|        | Dam construction with Lockkeeper's Cottages and Housing, Power House, and temporary     |                 |            |              |  |
| 53     | power house and worker housing in background                                            | USACE           | 11/12/1927 | Northeast    |  |
| 54     | Fixed dam under construction along south bank of river                                  | USACE           | 11/19/1927 | South        |  |
|        | Dam under construction (with Lockkeeper's Cottages and Housing and Power House in       |                 |            |              |  |
| 55     | background                                                                              | USACE           | 11/19/1927 | Northwest    |  |
|        | Dam under construction (with Lockkeeper's Cottages and Housing and Power House in       |                 |            |              |  |
| 56     | background                                                                              | USACE           | 11/19/1927 | North        |  |
| 57     | Lockkeeper's Cottages and Housing under construction                                    | USACE           | Sep-25     | Northwest    |  |
| 58     | Lockkeeper's Cottages and Housing under construction                                    | USACE           | Sep-25     | East         |  |
| 59     | Dam under construction with south bank of river in background                           | USACE           | 9/1/1928   | Southwest    |  |
| 60     | Bear traps under construction                                                           | USACE           | 9/1/1928   | Southwest    |  |
| 61     | Bear traps under construction                                                           | USACE           | 9/1/1928   | South        |  |
| 62     | Dam under construction                                                                  | USACE           | 9/1/1928   | N/A          |  |
| 63     | Dam under construction                                                                  | USACE           | 9/1/1928   | N/A          |  |
| 64     | Dam under construction                                                                  | USACE           |            | Northeast    |  |
| 65     | Bear traps under construction                                                           | USACE           | 9/8/1928   |              |  |
| 66     | Dam under construction                                                                  | USACE           | 9/20/1928  |              |  |
| 67     | Bear traps under construction                                                           | USACE           | 9/20/1928  |              |  |