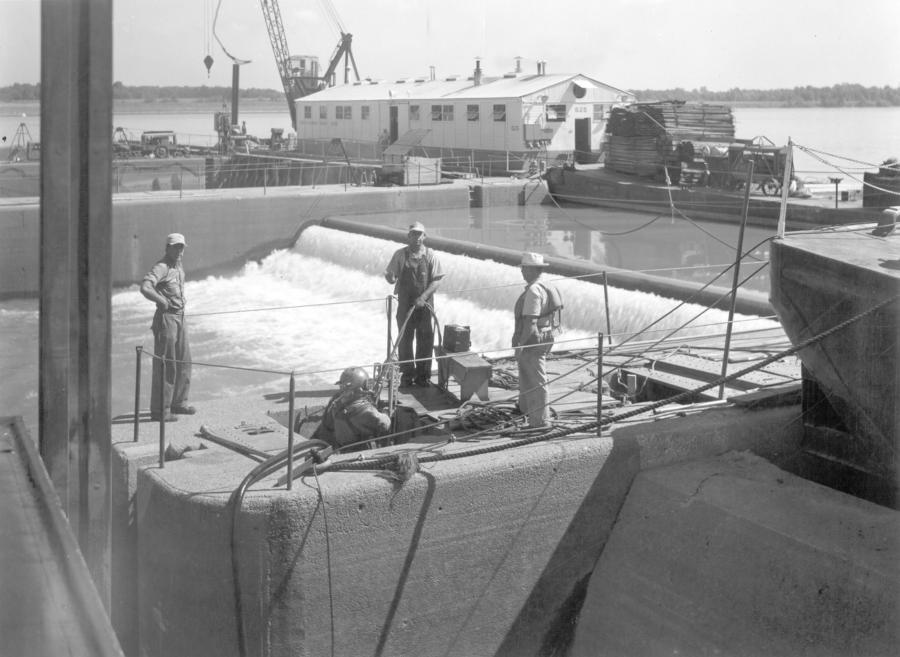

## PHOTOGRAPH MOUNTING SHEET

DESCRIPTION Lock No. 52, Ohio River

View looking riverward showing Sheave for Tow Haulage Unit Line at Land Wall at Center of Lock

DATE

MOUNT PHOTO HERE

FILE NO.

DESCRIPTION

LOUISVILLE DISTRICT, CORPS OF ENGINEERS, U. S. ARMY. Date: 11 September 1951. File No. 25870 Ohio River--Lock & Dam No. 52. Repairs to Bear Traps. Looking upstream and landward from bear trap pier No. 2, showing condition of trap No. 2 prior to repairs.