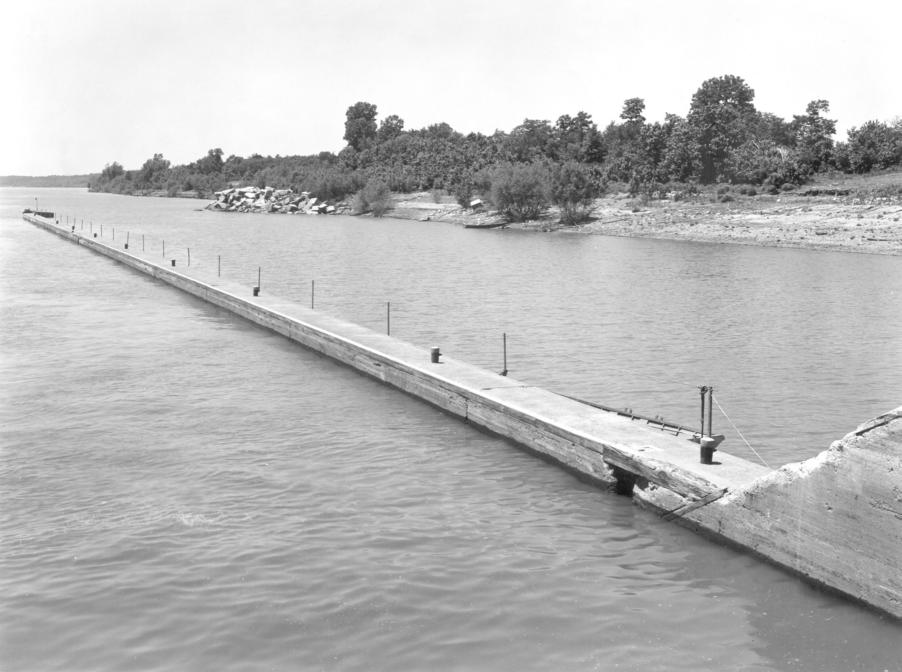

| Photographs from Construction to Demolition of Locks and Dam 52  Photo Date Photo |                                                                                         |                 |        |                       |
|-----------------------------------------------------------------------------------|-----------------------------------------------------------------------------------------|-----------------|--------|-----------------------|
| Number                                                                            | Photo Description                                                                       | Who Took Photo? | Taken  | Direction of<br>Photo |
| 104                                                                               | Guide wall for lock                                                                     | USACE           | May-49 | Northwest             |
| 105                                                                               | Guide wall for lock                                                                     | USACE           | May-49 | Southeast             |
| 106                                                                               | Lock chamber wall and miter gates                                                       | USACE           | May-49 | Northwest             |
| 107                                                                               | View from lock chamber back towards Power House                                         | USACE           | May-49 | Northeast             |
|                                                                                   | Repairs to bear traps, looking upstream and landward from bear trap pier No. 2, showing |                 |        |                       |
| 108                                                                               | condition of trap No. 2 prior to repairs                                                | USACE           | Sep-51 | South                 |
| 109                                                                               | Replacement miter gates                                                                 | USACE           | May-51 | N/A                   |
| 110                                                                               | Replacement miter gates                                                                 | USACE           | May-51 | N/A                   |
| 111                                                                               | Replacement miter gates                                                                 | USACE           | May-51 | N/A                   |
| 112                                                                               | Replacement miter gates, up close                                                       | USACE           | May-51 | N/A                   |
| 113                                                                               | Replacement miter gates, up close                                                       | USACE           | May-51 | N/A                   |
| 114                                                                               | Damaged miter gates                                                                     | USACE           | Nov-50 |                       |
| 115                                                                               | Damaged miter gates                                                                     | USACE           | Nov-50 | N/A                   |
| 116                                                                               | Damaged miter gates                                                                     | USACE           | Nov-50 | N/A                   |
| 117                                                                               | Damaged miter gates                                                                     | USACE           | Nov-50 | N/A                   |
| 118                                                                               | Damaged miter gates                                                                     | USACE           | Nov-50 | N/A                   |
| 119                                                                               | Piece pulled during bear trip repair                                                    | USACE           | Oct-51 | N/A                   |
| 120                                                                               | Pieces pulled during bear trap repair                                                   | USACE           | Oct-51 | N/A                   |
| 121                                                                               | View under bear traps during repairs                                                    | USACE           | Oct-51 | N/A                   |
| 122                                                                               | View of bear traps during repairs                                                       | USACE           | Oct-51 | Northeast             |
| 123                                                                               | View of bear traps during repairs                                                       | USACE           | Oct-51 | Northeast             |
| 124                                                                               | View of bear traps during repairs                                                       | USACE           | Oct-51 | Southwest             |
| 125                                                                               | View of bear traps during repairs                                                       | USACE           | Oct-51 | Northeast             |
| 126                                                                               | View of bear traps during repairs                                                       | USACE           | Oct-51 | Southwest             |
| 127                                                                               | View inside floating machine shop use to repair bear traps                              | USACE           | Sep-51 | N/A                   |
| 128                                                                               | View of bear traps during repairs with floating machine shop in background              | USACE           | Sep-51 | Northeast             |
| 129                                                                               | Bear traps under repairs                                                                | USACE           | Sep-51 | Northeast             |
| 130                                                                               | Bear traps under repairs                                                                | USACE           | Sep-51 | N/A                   |
| 131                                                                               | Bear traps under repairs                                                                | USACE           | Sep-51 |                       |
| 132                                                                               | Bear traps under repairs                                                                | USACE           | Sep-51 | North                 |
| 133                                                                               | Bear traps under repairs                                                                | USACE           | Sep-51 | South                 |
| 134                                                                               | View under bear traps during repairs                                                    | USACE           | Sep-51 | Northeast             |
| 135                                                                               | Workers repairing bear traps                                                            | USACE           | Sep-51 | East                  |
| 136                                                                               | Overview of Dam 52 Road                                                                 | USACE           | Sep-56 | Northwest             |

|        | Photographs from Construction to Demolition of Locks and Dam 52                            |                 |            |              |  |
|--------|--------------------------------------------------------------------------------------------|-----------------|------------|--------------|--|
| Photo  |                                                                                            |                 | Date Photo | Direction of |  |
| Number | Photo Description                                                                          | Who Took Photo? | Taken      | Photo        |  |
|        | Downstream face of Lower Land Leaf of L&D 52 Miter Gate damaged by M/V INCA on July 4,     |                 |            |              |  |
|        | 1961, in foreground. Downstream face of Upper Land Leaf of L&D 49 Miter Gate damaged by    |                 |            |              |  |
|        | M/V CODRINGTON, December 24, 1960, in background. Taken at Louisville Repair Station -     |                 |            |              |  |
| 137    | Operations Division                                                                        | USACE           | 7/25/1961  | N/A          |  |
|        | Downstream face of Lower Land Leaf of L&D 52 Miter Gate damaged by M/V INCA July 4, 1961.  |                 |            |              |  |
| 138    | Taken at Louisville Repair Station - Operations Division                                   | USACE           | 7/25/1961  | N/A          |  |
|        | Upstream face of lower Land Leaf of L&D 52 Miter Gate damaged by M/V INCA on July 4, 1961, |                 |            |              |  |
|        | in foreground. Upstream face of Upper Land Leafe of L&D 49 Miter Gate, damaged by M/V      |                 |            |              |  |
|        | CODRINGTON on December 24, 1960, in background. Photo taken at Louisville Repair Station - |                 |            |              |  |
| 139    | Operations Division                                                                        | USACE           | 7/27/1961  | N/A          |  |
|        | Downstream face of Lower Land Leaf of L&D 52 Miter Gate damaged by M/V INCA on July 4,     |                 |            |              |  |
| 140    | 1961. Photo taken at Louisville Repair Station - Operations Division                       | USACE           | 7/27/1961  | N/A          |  |
| 141    | Bear traps under repairs                                                                   | USACE           | Sep-51     | South        |  |
| 142    | Repairs along the dam                                                                      | USACE           | 9/27/2007  | Northeast    |  |
| 143    | Repairs along the dam                                                                      | USACE           | 9/27/2007  | Northeast    |  |
| 144    | Single wood wicket                                                                         | USACE           | N/A        | Southeast    |  |
| 145    | View from lock chamber looking over dam                                                    | USACE           | 8/11/2009  | Southwest    |  |
| 146    | View from lock chamber looking downstream of dam                                           | USACE           | 8/11/2009  | Southwest    |  |
| 147    | Demonstration of how wickets work                                                          | USACE           | N/A        | N/A          |  |
| 148    | Demonstration of how wickets work                                                          | USACE           | N/A        | N/A          |  |
| 149    | In progress view of maneuver boat lifting wickets                                          | USACE           | 8/11/2009  | South        |  |
| 150    | View of dam abutment on Kentucky side of river                                             | USACE           | 8/11/2009  | Southwest    |  |
| 151    | In progress view of maneuver boat lifting wickets                                          | USACE           | 8/11/2009  | South        |  |
| 152    | In progress view of maneuver boat lifting wickets                                          | USACE           | 8/11/2009  | South        |  |
| 153    | Overview of L&D 52 dam, locks, and land side facilities                                    | USACE           | 9/23/1974  | Southeast    |  |
| 154    | Overview of L&D 52 locks and land side facilities                                          | USACE           | 9/18/1973  | Northwest    |  |
| 155    | Raised wickets with maneuver boat in background                                            | USACE           | N/A        | South        |  |
| 156    | Bear traps under repairs                                                                   | USACE           | 9/8/2007   | Northeast    |  |
| 157    | Work on bear traps                                                                         | USACE           | 9/8/2007   | Northeast    |  |
| 158    | Bear traps under repairs                                                                   | USACE           | 9/8/2007   | Northeast    |  |
| 159    | Close up view of raised wickets                                                            | USACE           | 9/10/2007  | Northeast    |  |
| 160    | In progress view of maneuver boat lifting wickets                                          | USACE           | 9/13/2007  | South        |  |
| 161    | Maneuver boat in action along dam                                                          | USACE           | 8/8/2005   | South        |  |
| 162    | Raised wickets near lock chamber                                                           | USACE           |            | Northwest    |  |
| 163    | Raised wickets near lock chamber                                                           | USACE           | 8/12/2015  | Northwest    |  |
| 164    | Demolition debris from Garage/Warehouse                                                    | USACE           | 3/8/2021   | Northeast    |  |