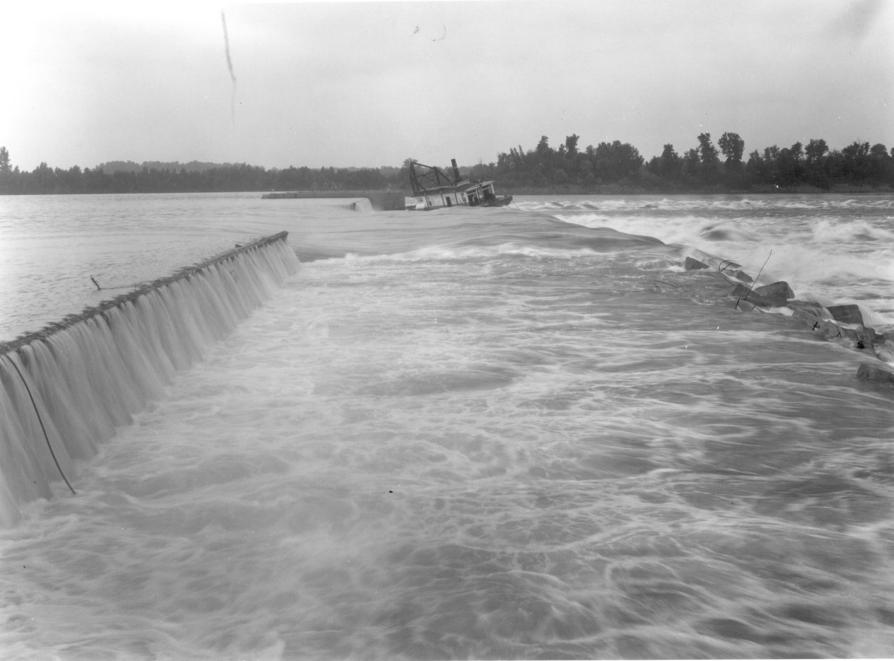

Ohio River - Lock and Dam No. 52. Position of lodged Maneuver Boat No. 559 after being carried through
Bebout weir. Accident resulted from falling of two wickets behind boat. Cause unknown.

8-19-41

WAR DEPARTMENT

U. S. ENGINEER OFFICE

LOUISVILLE DISTRICT

Ohio River - Lock and Dam No. 52. Position of lodged Maneuver Boat No. 559 after being carried through

Bebout weir. Accident resulted from falling of two wickets behind boat. Cause unknown.