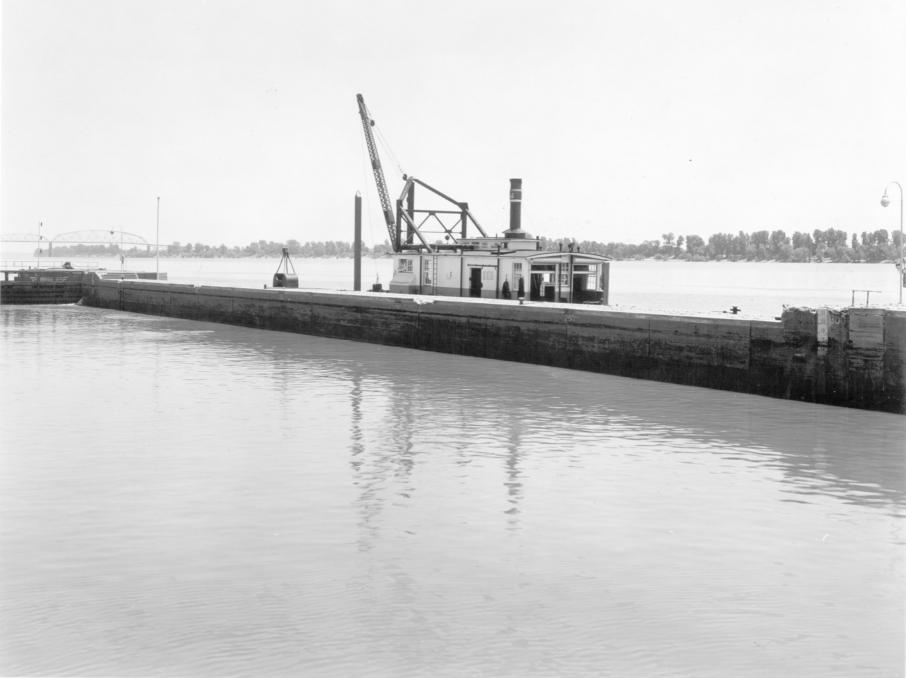

| Photographs from Construction to Demolition of Locks and Dam 52  Photo Date Photo |                                                                                         |                 |        |                       |
|-----------------------------------------------------------------------------------|-----------------------------------------------------------------------------------------|-----------------|--------|-----------------------|
| Number                                                                            | Photo Description                                                                       | Who Took Photo? | Taken  | Direction of<br>Photo |
| 104                                                                               | Guide wall for lock                                                                     | USACE           | May-49 | Northwest             |
| 105                                                                               | Guide wall for lock                                                                     | USACE           | May-49 | Southeast             |
| 106                                                                               | Lock chamber wall and miter gates                                                       | USACE           | May-49 | Northwest             |
| 107                                                                               | View from lock chamber back towards Power House                                         | USACE           | May-49 | Northeast             |
|                                                                                   | Repairs to bear traps, looking upstream and landward from bear trap pier No. 2, showing |                 |        |                       |
| 108                                                                               | condition of trap No. 2 prior to repairs                                                | USACE           | Sep-51 | South                 |
| 109                                                                               | Replacement miter gates                                                                 | USACE           | May-51 | N/A                   |
| 110                                                                               | Replacement miter gates                                                                 | USACE           | May-51 | N/A                   |
| 111                                                                               | Replacement miter gates                                                                 | USACE           | May-51 | N/A                   |
| 112                                                                               | Replacement miter gates, up close                                                       | USACE           | May-51 | N/A                   |
| 113                                                                               | Replacement miter gates, up close                                                       | USACE           | May-51 | N/A                   |
| 114                                                                               | Damaged miter gates                                                                     | USACE           | Nov-50 |                       |
| 115                                                                               | Damaged miter gates                                                                     | USACE           | Nov-50 | N/A                   |
| 116                                                                               | Damaged miter gates                                                                     | USACE           | Nov-50 | N/A                   |
| 117                                                                               | Damaged miter gates                                                                     | USACE           | Nov-50 | N/A                   |
| 118                                                                               | Damaged miter gates                                                                     | USACE           | Nov-50 | N/A                   |
| 119                                                                               | Piece pulled during bear trip repair                                                    | USACE           | Oct-51 | N/A                   |
| 120                                                                               | Pieces pulled during bear trap repair                                                   | USACE           | Oct-51 | N/A                   |
| 121                                                                               | View under bear traps during repairs                                                    | USACE           | Oct-51 | N/A                   |
| 122                                                                               | View of bear traps during repairs                                                       | USACE           | Oct-51 | Northeast             |
| 123                                                                               | View of bear traps during repairs                                                       | USACE           | Oct-51 | Northeast             |
| 124                                                                               | View of bear traps during repairs                                                       | USACE           | Oct-51 | Southwest             |
| 125                                                                               | View of bear traps during repairs                                                       | USACE           | Oct-51 | Northeast             |
| 126                                                                               | View of bear traps during repairs                                                       | USACE           | Oct-51 | Southwest             |
| 127                                                                               | View inside floating machine shop use to repair bear traps                              | USACE           | Sep-51 | N/A                   |
| 128                                                                               | View of bear traps during repairs with floating machine shop in background              | USACE           | Sep-51 | Northeast             |
| 129                                                                               | Bear traps under repairs                                                                | USACE           | Sep-51 | Northeast             |
| 130                                                                               | Bear traps under repairs                                                                | USACE           | Sep-51 | N/A                   |
| 131                                                                               | Bear traps under repairs                                                                | USACE           | Sep-51 |                       |
| 132                                                                               | Bear traps under repairs                                                                | USACE           | Sep-51 | North                 |
| 133                                                                               | Bear traps under repairs                                                                | USACE           | Sep-51 | South                 |
| 134                                                                               | View under bear traps during repairs                                                    | USACE           | Sep-51 | Northeast             |
| 135                                                                               | Workers repairing bear traps                                                            | USACE           | Sep-51 | East                  |
| 136                                                                               | Overview of Dam 52 Road                                                                 | USACE           | Sep-56 | Northwest             |

|        | Photographs from Construction to Demolition of Locks and Dam 52                            |                 |            |              |  |
|--------|--------------------------------------------------------------------------------------------|-----------------|------------|--------------|--|
| Photo  |                                                                                            |                 | Date Photo | Direction of |  |
| Number | Photo Description                                                                          | Who Took Photo? | Taken      | Photo        |  |
|        | Downstream face of Lower Land Leaf of L&D 52 Miter Gate damaged by M/V INCA on July 4,     |                 |            |              |  |
|        | 1961, in foreground. Downstream face of Upper Land Leaf of L&D 49 Miter Gate damaged by    |                 |            |              |  |
|        | M/V CODRINGTON, December 24, 1960, in background. Taken at Louisville Repair Station -     |                 |            |              |  |
| 137    | Operations Division                                                                        | USACE           | 7/25/1961  | N/A          |  |
|        | Downstream face of Lower Land Leaf of L&D 52 Miter Gate damaged by M/V INCA July 4, 1961.  |                 |            |              |  |
| 138    | Taken at Louisville Repair Station - Operations Division                                   | USACE           | 7/25/1961  | N/A          |  |
|        | Upstream face of lower Land Leaf of L&D 52 Miter Gate damaged by M/V INCA on July 4, 1961, |                 |            |              |  |
|        | in foreground. Upstream face of Upper Land Leafe of L&D 49 Miter Gate, damaged by M/V      |                 |            |              |  |
|        | CODRINGTON on December 24, 1960, in background. Photo taken at Louisville Repair Station - |                 |            |              |  |
| 139    | Operations Division                                                                        | USACE           | 7/27/1961  | N/A          |  |
|        | Downstream face of Lower Land Leaf of L&D 52 Miter Gate damaged by M/V INCA on July 4,     |                 |            |              |  |
| 140    | 1961. Photo taken at Louisville Repair Station - Operations Division                       | USACE           | 7/27/1961  | N/A          |  |
| 141    | Bear traps under repairs                                                                   | USACE           | Sep-51     | South        |  |
| 142    | Repairs along the dam                                                                      | USACE           | 9/27/2007  | Northeast    |  |
| 143    | Repairs along the dam                                                                      | USACE           | 9/27/2007  | Northeast    |  |
| 144    | Single wood wicket                                                                         | USACE           | N/A        | Southeast    |  |
| 145    | View from lock chamber looking over dam                                                    | USACE           | 8/11/2009  | Southwest    |  |
| 146    | View from lock chamber looking downstream of dam                                           | USACE           | 8/11/2009  | Southwest    |  |
| 147    | Demonstration of how wickets work                                                          | USACE           | N/A        | N/A          |  |
| 148    | Demonstration of how wickets work                                                          | USACE           | N/A        | N/A          |  |
| 149    | In progress view of maneuver boat lifting wickets                                          | USACE           | 8/11/2009  | South        |  |
| 150    | View of dam abutment on Kentucky side of river                                             | USACE           | 8/11/2009  | Southwest    |  |
| 151    | In progress view of maneuver boat lifting wickets                                          | USACE           | 8/11/2009  | South        |  |
| 152    | In progress view of maneuver boat lifting wickets                                          | USACE           | 8/11/2009  | South        |  |
| 153    | Overview of L&D 52 dam, locks, and land side facilities                                    | USACE           | 9/23/1974  | Southeast    |  |
| 154    | Overview of L&D 52 locks and land side facilities                                          | USACE           | 9/18/1973  | Northwest    |  |
| 155    | Raised wickets with maneuver boat in background                                            | USACE           | N/A        | South        |  |
| 156    | Bear traps under repairs                                                                   | USACE           | 9/8/2007   | Northeast    |  |
| 157    | Work on bear traps                                                                         | USACE           | 9/8/2007   | Northeast    |  |
| 158    | Bear traps under repairs                                                                   | USACE           | 9/8/2007   | Northeast    |  |
| 159    | Close up view of raised wickets                                                            | USACE           | 9/10/2007  | Northeast    |  |
| 160    | In progress view of maneuver boat lifting wickets                                          | USACE           | 9/13/2007  | South        |  |
| 161    | Maneuver boat in action along dam                                                          | USACE           | 8/8/2005   | South        |  |
| 162    | Raised wickets near lock chamber                                                           | USACE           |            | Northwest    |  |
| 163    | Raised wickets near lock chamber                                                           | USACE           | 8/12/2015  | Northwest    |  |
| 164    | Demolition debris from Garage/Warehouse                                                    | USACE           | 3/8/2021   | Northeast    |  |