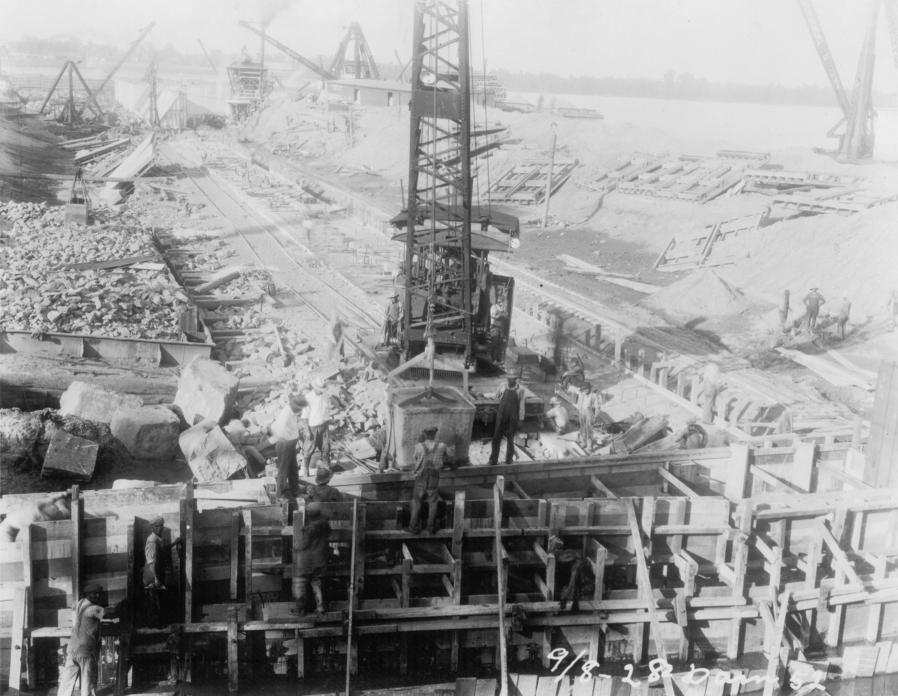

Sincerely,

Nathan A. Moulder Chief, Planning Section

Enclosure

|        | Photographs from Construction to Demolition of Locks and Dam 52                   |                 |            |              |  |
|--------|-----------------------------------------------------------------------------------|-----------------|------------|--------------|--|
| Photo  |                                                                                   |                 | Date Photo | Direction of |  |
| Number | Photo Description                                                                 | Who Took Photo? | Taken      | Photo        |  |
| 1      | Bear traps under construction                                                     | USACE           | 9/8/1928   | South        |  |
| 2      | Chanoine weir under construction                                                  | USACE           | 9/1/1927   | North        |  |
| 3      | Piling for bear traps under construction                                          | USACE           | 9/1/1927   | Northeast    |  |
| 4      | Piling for lock walls under construction                                          | USACE           | No Date    | West         |  |
| 5      | First pass cofferdam under construction                                           | USACE           | 6/28/1926  | Southwest    |  |
| 6      | Fixed dam under construction                                                      | USACE           | 9/20/1928  | North        |  |
| 7      | Construction of dam and flooded boat                                              | USACE           | 8/2/1926   | Unknown      |  |
| 8      | Land wall of lock under construction                                              | USACE           | No Date    | Northwest    |  |
| 9      | Construction of lock wall(?)                                                      | USACE           | No Date    | Southeast    |  |
| 10     | Construction of lock                                                              | USACE           | 8/2/1926   | Southeast    |  |
| 11     | Construction of lock                                                              | USACE           | 8/15/1926  | Southeast    |  |
| 12     | Construction of dam                                                               | USACE           | 8/16/1926  | Southwest    |  |
| 13     | Construction of dam                                                               | USACE           | 8/3/1927   | Southeast    |  |
| 14     | Construction of dam (background) with lock chamber in foreground                  | USACE           | 8/3/1927   | Southwest    |  |
| 15     | Construction of dam                                                               | USACE           | 8/4/1927   | Southwest    |  |
| 16     | Construction boat at dam                                                          | USACE           |            | Southeast    |  |
| 17     | Construction of dam (with Lockkeeper's Cottages in background)                    | USACE           | 8/24/1927  | North        |  |
| 18     | Construction of dam                                                               | USACE           | 8/24/1927  | Southeast    |  |
| 19     | Construction of dam flooded                                                       | USACE           | 8/24/1927  | Southwest    |  |
| 20     | Construction of dam (background) with lock chamber in foreground                  | USACE           | 8/24/1927  | Southwest    |  |
| 21     | Power House under construction                                                    | USACE           | 8/24/1927  | Northeast    |  |
| 22     | Dam under construction                                                            | USACE           | 8/10/1928  | Southwest    |  |
| 23     | Dam under construction                                                            | USACE           | 8/10/1928  | South        |  |
| 24     | Dam under construction (with Lockkeeper's Cottages in background)                 | USACE           | 8/10/1928  | Northeast    |  |
| 25     | Dam under construction (with Power House and Lockkeeper's Cottages in background) | USACE           | 8/10/1928  | Northeast    |  |
| 26     | Lock chamber under construction                                                   | USACE           | 6/25/1925  |              |  |
| 27     | Dam under construction                                                            | USACE           |            | Southwest    |  |
| 28     | Lock wall under construction                                                      | USACE           | 7/15/1926  | Northeast    |  |
| 29     | Dam under construction (with Lockkeeper's Cottages in background)                 | USACE           | 7/15/1926  | North        |  |
| 30     | Dam under construction                                                            | USACE           |            | Southwest    |  |
| 31     | Dam under construction with workers posing                                        | USACE           |            | Southwest    |  |
| 32     | Dam under construction                                                            | USACE           | 7/15/1926  |              |  |
| 33     | Dam under construction (with Lockkeeper's Cottages in background)                 | USACE           | 7/28/1926  |              |  |
| 34     | Temporary construction office at Lock and Dam 52                                  | USACE           | 6/26/1926  |              |  |
| 35     | Clubhouse built for construction crews in support of Lock and Dam 52              | USACE           | Jun-25     |              |  |
| 36     | Temporary construction housing at Lock and Dam 52                                 | USACE           | Jun-25     |              |  |