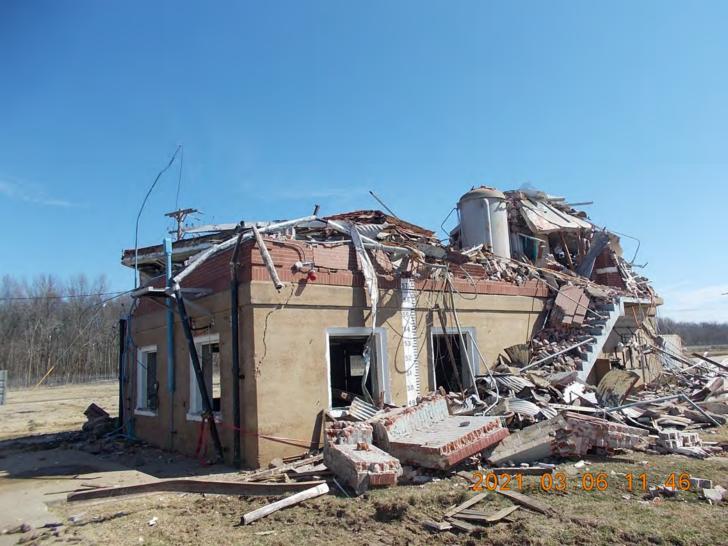

ion - Operations Division.

Downstream Face of Lower Land Leaf of L & D 52 Miter Gate Mdamaged by M/V INCA 4 July 1961.



LOUISVILLE DISTRICT, CORPS OF ENGINEERS, U. S. ARMY. Date: 27 July 1961 File No. 32610 Louisville Repair Station - Operations Division.

Upstream face of lower Land Leaf of L & D 52 Miter gate damaged by M/V INCA 4 July 1961, in foreground. Upstream face of Upper Land Leaf of L & D 49 Miter Gate, damaged by M/V CODRINGTON 24 ecember 1960, in background.



LOUISVILLE DISTRICT, CORPS OF ENGINEERS, U. S. ARMY. Date: 27 July 1961 File No. 32611 Louisville Repair Station - Operations Division.

Downstream face of Lower Land Leaf of L & D 52 Miter gate damaged by M/V INCA on 4 July 1961.