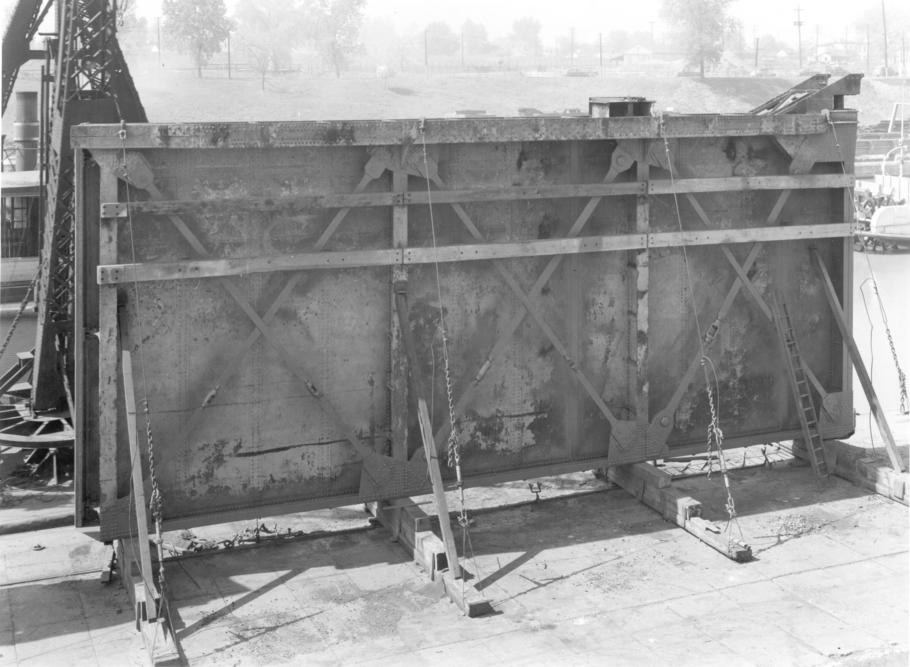

LOUISVILLE DISTRICT, CORPS OF ENGINEERS, U. S. ARMY. Date: 27 July 1961 File No. 32610 Louisville Repair Station - Operations Division.

Upstream face of lower Land Leaf of L & D 52 Miter gate damaged by M/V INCA 4 July 1961, in foreground. Upstream face of Upper Land Leaf of L & D 49 Miter Gate, damaged by M/V CODRINGTON 24 ecember 1960, in background.