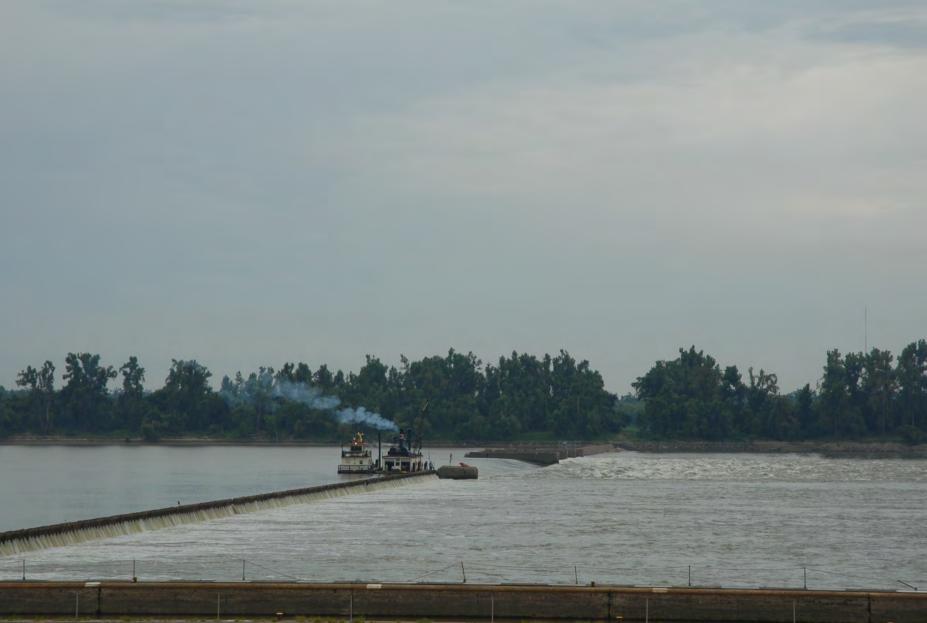

|        | Photographs from Construction to Demolition of Locks and Dam 52                            |                 |            |              |  |
|--------|--------------------------------------------------------------------------------------------|-----------------|------------|--------------|--|
| Photo  |                                                                                            |                 | Date Photo | Direction of |  |
| Number | Photo Description                                                                          | Who Took Photo? | Taken      | Photo        |  |
|        | Downstream face of Lower Land Leaf of L&D 52 Miter Gate damaged by M/V INCA on July 4,     |                 |            |              |  |
|        | 1961, in foreground. Downstream face of Upper Land Leaf of L&D 49 Miter Gate damaged by    |                 |            |              |  |
|        | M/V CODRINGTON, December 24, 1960, in background. Taken at Louisville Repair Station -     |                 |            |              |  |
| 137    | Operations Division                                                                        | USACE           | 7/25/1961  | N/A          |  |
|        | Downstream face of Lower Land Leaf of L&D 52 Miter Gate damaged by M/V INCA July 4, 1961.  |                 |            |              |  |
| 138    | Taken at Louisville Repair Station - Operations Division                                   | USACE           | 7/25/1961  | N/A          |  |
|        | Upstream face of lower Land Leaf of L&D 52 Miter Gate damaged by M/V INCA on July 4, 1961, |                 |            |              |  |
|        | in foreground. Upstream face of Upper Land Leafe of L&D 49 Miter Gate, damaged by M/V      |                 |            |              |  |
|        | CODRINGTON on December 24, 1960, in background. Photo taken at Louisville Repair Station - |                 |            |              |  |
| 139    | Operations Division                                                                        | USACE           | 7/27/1961  | N/A          |  |
|        | Downstream face of Lower Land Leaf of L&D 52 Miter Gate damaged by M/V INCA on July 4,     |                 |            |              |  |
| 140    | 1961. Photo taken at Louisville Repair Station - Operations Division                       | USACE           | 7/27/1961  | N/A          |  |
| 141    | Bear traps under repairs                                                                   | USACE           | Sep-51     | South        |  |
| 142    | Repairs along the dam                                                                      | USACE           | 9/27/2007  | Northeast    |  |
| 143    | Repairs along the dam                                                                      | USACE           | 9/27/2007  | Northeast    |  |
| 144    | Single wood wicket                                                                         | USACE           | N/A        | Southeast    |  |
| 145    | View from lock chamber looking over dam                                                    | USACE           | 8/11/2009  | Southwest    |  |
| 146    | View from lock chamber looking downstream of dam                                           | USACE           | 8/11/2009  | Southwest    |  |
| 147    | Demonstration of how wickets work                                                          | USACE           | N/A        | N/A          |  |
| 148    | Demonstration of how wickets work                                                          | USACE           | N/A        | N/A          |  |
| 149    | In progress view of maneuver boat lifting wickets                                          | USACE           | 8/11/2009  | South        |  |
| 150    | View of dam abutment on Kentucky side of river                                             | USACE           | 8/11/2009  | Southwest    |  |
| 151    | In progress view of maneuver boat lifting wickets                                          | USACE           | 8/11/2009  | South        |  |
| 152    | In progress view of maneuver boat lifting wickets                                          | USACE           | 8/11/2009  | South        |  |
| 153    | Overview of L&D 52 dam, locks, and land side facilities                                    | USACE           | 9/23/1974  | Southeast    |  |
| 154    | Overview of L&D 52 locks and land side facilities                                          | USACE           | 9/18/1973  | Northwest    |  |
| 155    | Raised wickets with maneuver boat in background                                            | USACE           | N/A        | South        |  |
| 156    | Bear traps under repairs                                                                   | USACE           | 9/8/2007   | Northeast    |  |
| 157    | Work on bear traps                                                                         | USACE           | 9/8/2007   | Northeast    |  |
| 158    | Bear traps under repairs                                                                   | USACE           | 9/8/2007   | Northeast    |  |
| 159    | Close up view of raised wickets                                                            | USACE           | 9/10/2007  | Northeast    |  |
| 160    | In progress view of maneuver boat lifting wickets                                          | USACE           | 9/13/2007  | South        |  |
| 161    | Maneuver boat in action along dam                                                          | USACE           | 8/8/2005   | South        |  |
| 162    | Raised wickets near lock chamber                                                           | USACE           |            | Northwest    |  |
| 163    | Raised wickets near lock chamber                                                           | USACE           | 8/12/2015  | Northwest    |  |
| 164    | Demolition debris from Garage/Warehouse                                                    | USACE           | 3/8/2021   | Northeast    |  |