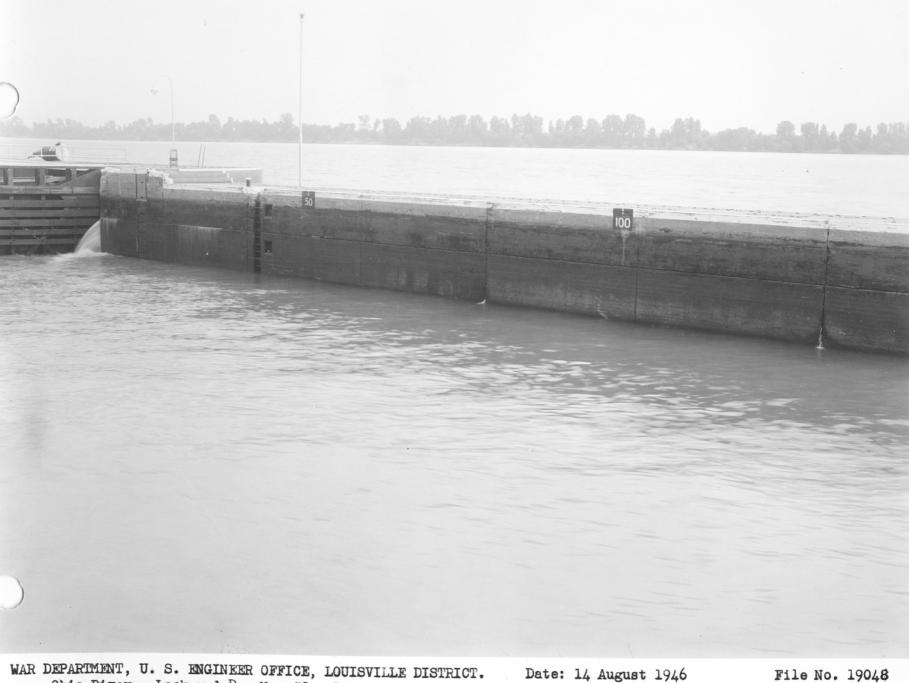

Date: 14 August 1946

File No. 19048

(Louisville District) DESCRIPTION Lock No. 52, Ohio River View looking downstream and riverward showing Lidgerwood Tow Haulage Unit at Upstream Side of Road back of Land Wall at Center of Lock.