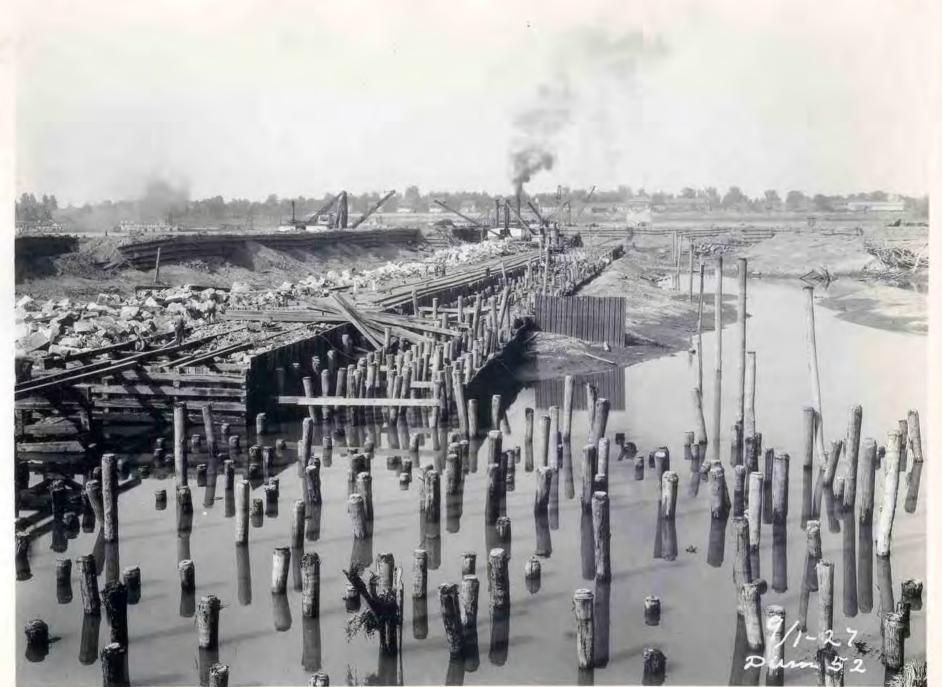

Sincerely,

Nathan A. Moulder Chief, Planning Section

Enclosure

|        | Photographs from Construction to Demolition of Locks and Dam 52                   |                 |            |              |  |
|--------|-----------------------------------------------------------------------------------|-----------------|------------|--------------|--|
| Photo  |                                                                                   |                 | Date Photo | Direction of |  |
| Number | Photo Description                                                                 | Who Took Photo? | Taken      | Photo        |  |
| 1      | Bear traps under construction                                                     | USACE           | 9/8/1928   | South        |  |
| 2      | Chanoine weir under construction                                                  | USACE           | 9/1/1927   | North        |  |
| 3      | Piling for bear traps under construction                                          | USACE           | 9/1/1927   | Northeast    |  |
| 4      | Piling for lock walls under construction                                          | USACE           | No Date    | West         |  |
| 5      | First pass cofferdam under construction                                           | USACE           | 6/28/1926  | Southwest    |  |
| 6      | Fixed dam under construction                                                      | USACE           | 9/20/1928  | North        |  |
| 7      | Construction of dam and flooded boat                                              | USACE           | 8/2/1926   | Unknown      |  |
| 8      | Land wall of lock under construction                                              | USACE           | No Date    | Northwest    |  |
| 9      | Construction of lock wall(?)                                                      | USACE           | No Date    | Southeast    |  |
| 10     | Construction of lock                                                              | USACE           | 8/2/1926   | Southeast    |  |
| 11     | Construction of lock                                                              | USACE           | 8/15/1926  | Southeast    |  |
| 12     | Construction of dam                                                               | USACE           | 8/16/1926  | Southwest    |  |
| 13     | Construction of dam                                                               | USACE           | 8/3/1927   | Southeast    |  |
| 14     | Construction of dam (background) with lock chamber in foreground                  | USACE           | 8/3/1927   | Southwest    |  |
| 15     | Construction of dam                                                               | USACE           | 8/4/1927   | Southwest    |  |
| 16     | Construction boat at dam                                                          | USACE           |            | Southeast    |  |
| 17     | Construction of dam (with Lockkeeper's Cottages in background)                    | USACE           | 8/24/1927  | North        |  |
| 18     | Construction of dam                                                               | USACE           | 8/24/1927  | Southeast    |  |
| 19     | Construction of dam flooded                                                       | USACE           | 8/24/1927  | Southwest    |  |
| 20     | Construction of dam (background) with lock chamber in foreground                  | USACE           | 8/24/1927  | Southwest    |  |
| 21     | Power House under construction                                                    | USACE           | 8/24/1927  | Northeast    |  |
| 22     | Dam under construction                                                            | USACE           | 8/10/1928  | Southwest    |  |
| 23     | Dam under construction                                                            | USACE           | 8/10/1928  | South        |  |
| 24     | Dam under construction (with Lockkeeper's Cottages in background)                 | USACE           | 8/10/1928  | Northeast    |  |
| 25     | Dam under construction (with Power House and Lockkeeper's Cottages in background) | USACE           | 8/10/1928  | Northeast    |  |
| 26     | Lock chamber under construction                                                   | USACE           | 6/25/1925  |              |  |
| 27     | Dam under construction                                                            | USACE           |            | Southwest    |  |
| 28     | Lock wall under construction                                                      | USACE           | 7/15/1926  | Northeast    |  |
| 29     | Dam under construction (with Lockkeeper's Cottages in background)                 | USACE           | 7/15/1926  | North        |  |
| 30     | Dam under construction                                                            | USACE           |            | Southwest    |  |
| 31     | Dam under construction with workers posing                                        | USACE           |            | Southwest    |  |
| 32     | Dam under construction                                                            | USACE           | 7/15/1926  |              |  |
| 33     | Dam under construction (with Lockkeeper's Cottages in background)                 | USACE           | 7/28/1926  |              |  |
| 34     | Temporary construction office at Lock and Dam 52                                  | USACE           | 6/26/1926  |              |  |
| 35     | Clubhouse built for construction crews in support of Lock and Dam 52              | USACE           | Jun-25     |              |  |
| 36     | Temporary construction housing at Lock and Dam 52                                 | USACE           | Jun-25     |              |  |