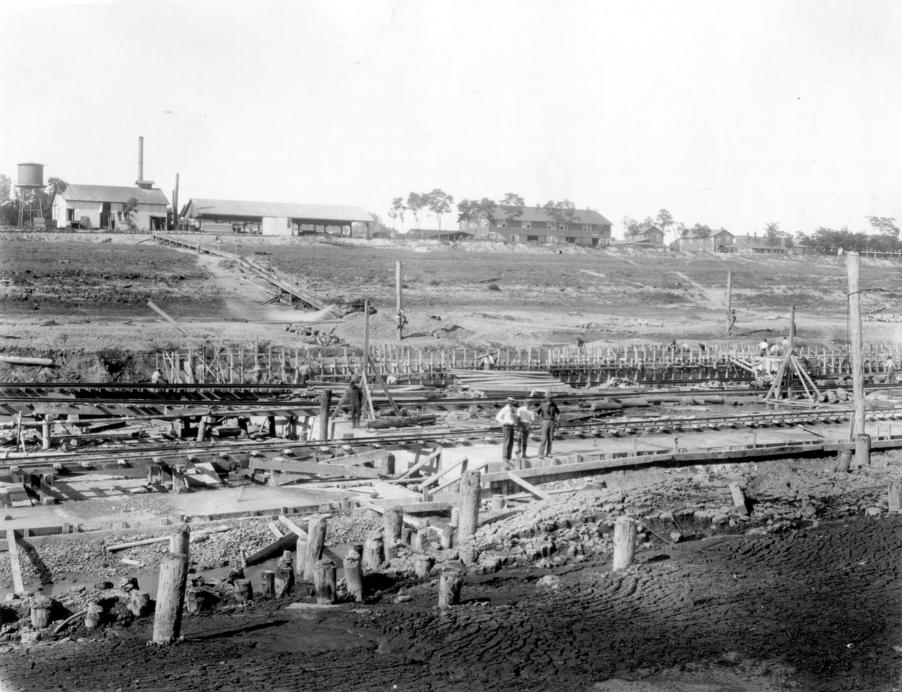

Sincerely,

Nathan A. Moulder Chief, Planning Section

Enclosure

|        | Photographs from Construction to Demolition of Locks and Dam 52                   |                 |            |              |  |
|--------|-----------------------------------------------------------------------------------|-----------------|------------|--------------|--|
| Photo  |                                                                                   |                 | Date Photo | Direction of |  |
| Number | Photo Description                                                                 | Who Took Photo? | Taken      | Photo        |  |
| 1      | Bear traps under construction                                                     | USACE           | 9/8/1928   | South        |  |
| 2      | Chanoine weir under construction                                                  | USACE           | 9/1/1927   | North        |  |
| 3      | Piling for bear traps under construction                                          | USACE           | 9/1/1927   | Northeast    |  |
| 4      | Piling for lock walls under construction                                          | USACE           | No Date    | West         |  |
| 5      | First pass cofferdam under construction                                           | USACE           | 6/28/1926  | Southwest    |  |
| 6      | Fixed dam under construction                                                      | USACE           | 9/20/1928  | North        |  |
| 7      | Construction of dam and flooded boat                                              | USACE           | 8/2/1926   | Unknown      |  |
| 8      | Land wall of lock under construction                                              | USACE           | No Date    | Northwest    |  |
| 9      | Construction of lock wall(?)                                                      | USACE           | No Date    | Southeast    |  |
| 10     | Construction of lock                                                              | USACE           | 8/2/1926   | Southeast    |  |
| 11     | Construction of lock                                                              | USACE           | 8/15/1926  | Southeast    |  |
| 12     | Construction of dam                                                               | USACE           | 8/16/1926  | Southwest    |  |
| 13     | Construction of dam                                                               | USACE           | 8/3/1927   | Southeast    |  |
| 14     | Construction of dam (background) with lock chamber in foreground                  | USACE           | 8/3/1927   | Southwest    |  |
| 15     | Construction of dam                                                               | USACE           | 8/4/1927   | Southwest    |  |
| 16     | Construction boat at dam                                                          | USACE           |            | Southeast    |  |
| 17     | Construction of dam (with Lockkeeper's Cottages in background)                    | USACE           | 8/24/1927  | North        |  |
| 18     | Construction of dam                                                               | USACE           | 8/24/1927  | Southeast    |  |
| 19     | Construction of dam flooded                                                       | USACE           | 8/24/1927  | Southwest    |  |
| 20     | Construction of dam (background) with lock chamber in foreground                  | USACE           | 8/24/1927  | Southwest    |  |
| 21     | Power House under construction                                                    | USACE           | 8/24/1927  | Northeast    |  |
| 22     | Dam under construction                                                            | USACE           | 8/10/1928  | Southwest    |  |
| 23     | Dam under construction                                                            | USACE           | 8/10/1928  | South        |  |
| 24     | Dam under construction (with Lockkeeper's Cottages in background)                 | USACE           | 8/10/1928  | Northeast    |  |
| 25     | Dam under construction (with Power House and Lockkeeper's Cottages in background) | USACE           | 8/10/1928  | Northeast    |  |
| 26     | Lock chamber under construction                                                   | USACE           | 6/25/1925  |              |  |
| 27     | Dam under construction                                                            | USACE           |            | Southwest    |  |
| 28     | Lock wall under construction                                                      | USACE           | 7/15/1926  | Northeast    |  |
| 29     | Dam under construction (with Lockkeeper's Cottages in background)                 | USACE           | 7/15/1926  | North        |  |
| 30     | Dam under construction                                                            | USACE           |            | Southwest    |  |
| 31     | Dam under construction with workers posing                                        | USACE           |            | Southwest    |  |
| 32     | Dam under construction                                                            | USACE           | 7/15/1926  |              |  |
| 33     | Dam under construction (with Lockkeeper's Cottages in background)                 | USACE           | 7/28/1926  |              |  |
| 34     | Temporary construction office at Lock and Dam 52                                  | USACE           | 6/26/1926  |              |  |
| 35     | Clubhouse built for construction crews in support of Lock and Dam 52              | USACE           | Jun-25     |              |  |
| 36     | Temporary construction housing at Lock and Dam 52                                 | USACE           | Jun-25     |              |  |