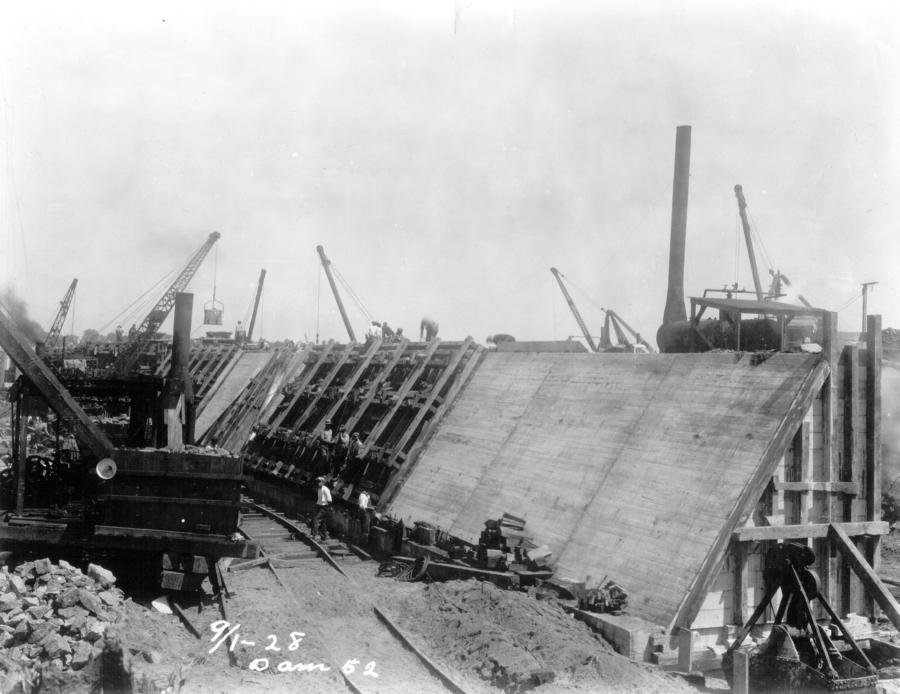

Sincerely,

Nathan A. Moulder Chief, Planning Section

Enclosure

|        | Photographs from Construction to Demolition of Locks and Dam 52                   |                 |            |              |  |
|--------|-----------------------------------------------------------------------------------|-----------------|------------|--------------|--|
| Photo  |                                                                                   |                 | Date Photo | Direction of |  |
| Number | Photo Description                                                                 | Who Took Photo? | Taken      | Photo        |  |
| 1      | Bear traps under construction                                                     | USACE           | 9/8/1928   | South        |  |
| 2      | Chanoine weir under construction                                                  | USACE           | 9/1/1927   | North        |  |
| 3      | Piling for bear traps under construction                                          | USACE           | 9/1/1927   | Northeast    |  |
| 4      | Piling for lock walls under construction                                          | USACE           | No Date    | West         |  |
| 5      | First pass cofferdam under construction                                           | USACE           | 6/28/1926  | Southwest    |  |
| 6      | Fixed dam under construction                                                      | USACE           | 9/20/1928  | North        |  |
| 7      | Construction of dam and flooded boat                                              | USACE           | 8/2/1926   | Unknown      |  |
| 8      | Land wall of lock under construction                                              | USACE           | No Date    | Northwest    |  |
| 9      | Construction of lock wall(?)                                                      | USACE           | No Date    | Southeast    |  |
| 10     | Construction of lock                                                              | USACE           | 8/2/1926   | Southeast    |  |
| 11     | Construction of lock                                                              | USACE           | 8/15/1926  | Southeast    |  |
| 12     | Construction of dam                                                               | USACE           | 8/16/1926  | Southwest    |  |
| 13     | Construction of dam                                                               | USACE           | 8/3/1927   | Southeast    |  |
| 14     | Construction of dam (background) with lock chamber in foreground                  | USACE           | 8/3/1927   | Southwest    |  |
| 15     | Construction of dam                                                               | USACE           | 8/4/1927   | Southwest    |  |
| 16     | Construction boat at dam                                                          | USACE           |            | Southeast    |  |
| 17     | Construction of dam (with Lockkeeper's Cottages in background)                    | USACE           | 8/24/1927  | North        |  |
| 18     | Construction of dam                                                               | USACE           | 8/24/1927  | Southeast    |  |
| 19     | Construction of dam flooded                                                       | USACE           | 8/24/1927  | Southwest    |  |
| 20     | Construction of dam (background) with lock chamber in foreground                  | USACE           | 8/24/1927  | Southwest    |  |
| 21     | Power House under construction                                                    | USACE           | 8/24/1927  | Northeast    |  |
| 22     | Dam under construction                                                            | USACE           | 8/10/1928  | Southwest    |  |
| 23     | Dam under construction                                                            | USACE           | 8/10/1928  | South        |  |
| 24     | Dam under construction (with Lockkeeper's Cottages in background)                 | USACE           | 8/10/1928  | Northeast    |  |
| 25     | Dam under construction (with Power House and Lockkeeper's Cottages in background) | USACE           | 8/10/1928  | Northeast    |  |
| 26     | Lock chamber under construction                                                   | USACE           | 6/25/1925  |              |  |
| 27     | Dam under construction                                                            | USACE           |            | Southwest    |  |
| 28     | Lock wall under construction                                                      | USACE           | 7/15/1926  | Northeast    |  |
| 29     | Dam under construction (with Lockkeeper's Cottages in background)                 | USACE           | 7/15/1926  | North        |  |
| 30     | Dam under construction                                                            | USACE           |            | Southwest    |  |
| 31     | Dam under construction with workers posing                                        | USACE           |            | Southwest    |  |
| 32     | Dam under construction                                                            | USACE           | 7/15/1926  |              |  |
| 33     | Dam under construction (with Lockkeeper's Cottages in background)                 | USACE           | 7/28/1926  |              |  |
| 34     | Temporary construction office at Lock and Dam 52                                  | USACE           | 6/26/1926  |              |  |
| 35     | Clubhouse built for construction crews in support of Lock and Dam 52              | USACE           | Jun-25     |              |  |
| 36     | Temporary construction housing at Lock and Dam 52                                 | USACE           | Jun-25     |              |  |