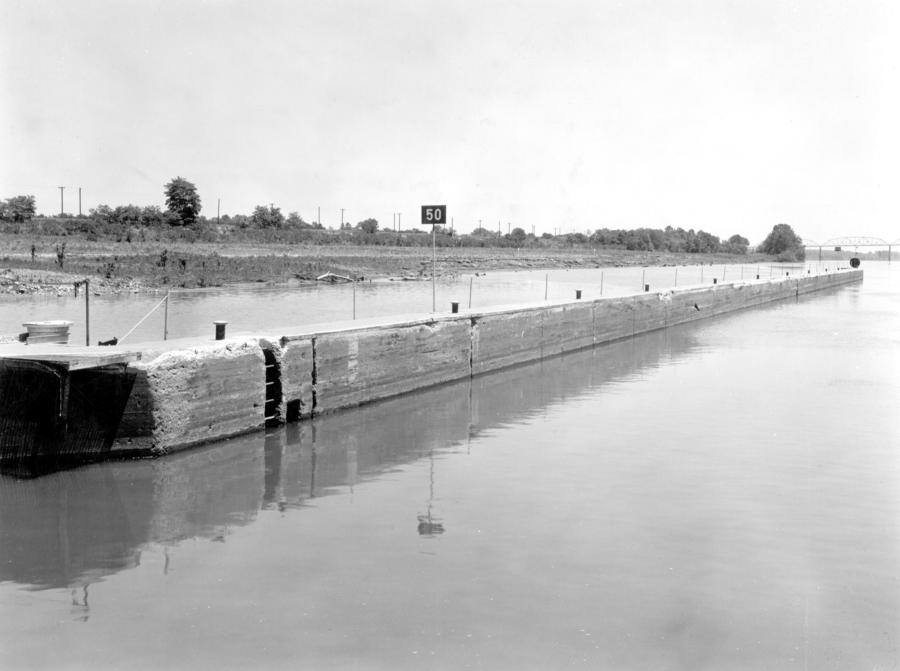

Sincerely,

Nathan A. Moulder Chief, Planning Section

Enclosure

|        | Photographs from Construction to Demolition of Locks and Dam 52                   |                 |            |              |  |
|--------|-----------------------------------------------------------------------------------|-----------------|------------|--------------|--|
| Photo  |                                                                                   |                 | Date Photo | Direction of |  |
| Number | Photo Description                                                                 | Who Took Photo? | Taken      | Photo        |  |
| 1      | Bear traps under construction                                                     | USACE           | 9/8/1928   | South        |  |
| 2      | Chanoine weir under construction                                                  | USACE           | 9/1/1927   | North        |  |
| 3      | Piling for bear traps under construction                                          | USACE           | 9/1/1927   | Northeast    |  |
| 4      | Piling for lock walls under construction                                          | USACE           | No Date    | West         |  |
| 5      | First pass cofferdam under construction                                           | USACE           | 6/28/1926  | Southwest    |  |
| 6      | Fixed dam under construction                                                      | USACE           | 9/20/1928  | North        |  |
| 7      | Construction of dam and flooded boat                                              | USACE           | 8/2/1926   | Unknown      |  |
| 8      | Land wall of lock under construction                                              | USACE           | No Date    | Northwest    |  |
| 9      | Construction of lock wall(?)                                                      | USACE           | No Date    | Southeast    |  |
| 10     | Construction of lock                                                              | USACE           | 8/2/1926   | Southeast    |  |
| 11     | Construction of lock                                                              | USACE           | 8/15/1926  | Southeast    |  |
| 12     | Construction of dam                                                               | USACE           | 8/16/1926  | Southwest    |  |
| 13     | Construction of dam                                                               | USACE           | 8/3/1927   | Southeast    |  |
| 14     | Construction of dam (background) with lock chamber in foreground                  | USACE           | 8/3/1927   | Southwest    |  |
| 15     | Construction of dam                                                               | USACE           | 8/4/1927   | Southwest    |  |
| 16     | Construction boat at dam                                                          | USACE           |            | Southeast    |  |
| 17     | Construction of dam (with Lockkeeper's Cottages in background)                    | USACE           | 8/24/1927  | North        |  |
| 18     | Construction of dam                                                               | USACE           | 8/24/1927  | Southeast    |  |
| 19     | Construction of dam flooded                                                       | USACE           | 8/24/1927  | Southwest    |  |
| 20     | Construction of dam (background) with lock chamber in foreground                  | USACE           | 8/24/1927  | Southwest    |  |
| 21     | Power House under construction                                                    | USACE           | 8/24/1927  | Northeast    |  |
| 22     | Dam under construction                                                            | USACE           | 8/10/1928  | Southwest    |  |
| 23     | Dam under construction                                                            | USACE           | 8/10/1928  | South        |  |
| 24     | Dam under construction (with Lockkeeper's Cottages in background)                 | USACE           | 8/10/1928  | Northeast    |  |
| 25     | Dam under construction (with Power House and Lockkeeper's Cottages in background) | USACE           | 8/10/1928  | Northeast    |  |
| 26     | Lock chamber under construction                                                   | USACE           | 6/25/1925  |              |  |
| 27     | Dam under construction                                                            | USACE           |            | Southwest    |  |
| 28     | Lock wall under construction                                                      | USACE           | 7/15/1926  | Northeast    |  |
| 29     | Dam under construction (with Lockkeeper's Cottages in background)                 | USACE           | 7/15/1926  | North        |  |
| 30     | Dam under construction                                                            | USACE           |            | Southwest    |  |
| 31     | Dam under construction with workers posing                                        | USACE           |            | Southwest    |  |
| 32     | Dam under construction                                                            | USACE           | 7/15/1926  |              |  |
| 33     | Dam under construction (with Lockkeeper's Cottages in background)                 | USACE           | 7/28/1926  |              |  |
| 34     | Temporary construction office at Lock and Dam 52                                  | USACE           | 6/26/1926  |              |  |
| 35     | Clubhouse built for construction crews in support of Lock and Dam 52              | USACE           | Jun-25     |              |  |
| 36     | Temporary construction housing at Lock and Dam 52                                 | USACE           | Jun-25     |              |  |