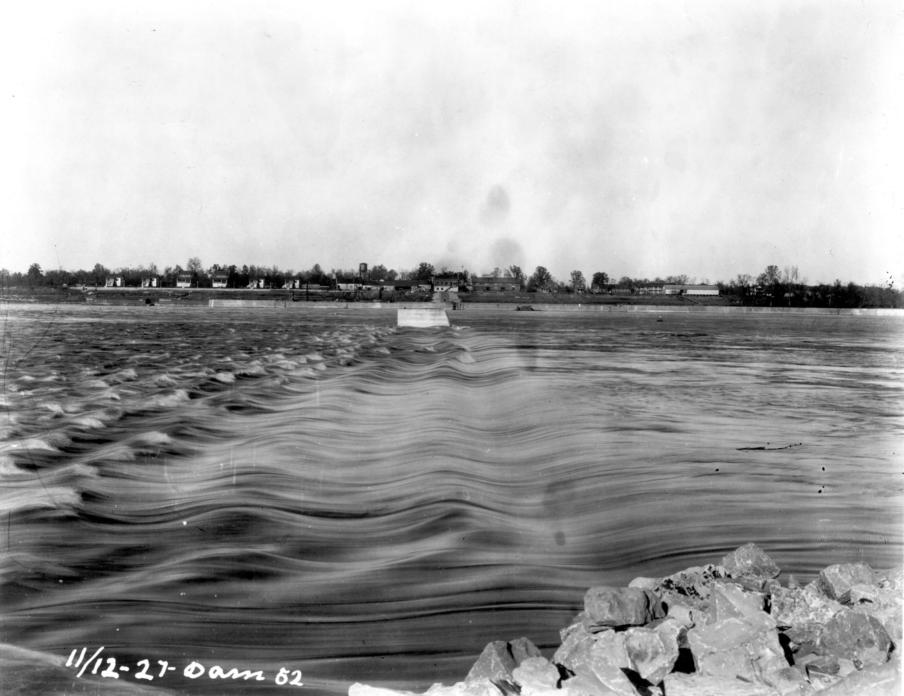

Sincerely,

Nathan A. Moulder Chief, Planning Section

Enclosure

|        | Photographs from Construction to Demolition of Locks and Dam 52                   |                 |            |              |  |
|--------|-----------------------------------------------------------------------------------|-----------------|------------|--------------|--|
| Photo  |                                                                                   |                 | Date Photo | Direction of |  |
| Number | Photo Description                                                                 | Who Took Photo? | Taken      | Photo        |  |
| 1      | Bear traps under construction                                                     | USACE           | 9/8/1928   | South        |  |
| 2      | Chanoine weir under construction                                                  | USACE           | 9/1/1927   | North        |  |
| 3      | Piling for bear traps under construction                                          | USACE           | 9/1/1927   | Northeast    |  |
| 4      | Piling for lock walls under construction                                          | USACE           | No Date    | West         |  |
| 5      | First pass cofferdam under construction                                           | USACE           | 6/28/1926  | Southwest    |  |
| 6      | Fixed dam under construction                                                      | USACE           | 9/20/1928  | North        |  |
| 7      | Construction of dam and flooded boat                                              | USACE           | 8/2/1926   | Unknown      |  |
| 8      | Land wall of lock under construction                                              | USACE           | No Date    | Northwest    |  |
| 9      | Construction of lock wall(?)                                                      | USACE           | No Date    | Southeast    |  |
| 10     | Construction of lock                                                              | USACE           | 8/2/1926   | Southeast    |  |
| 11     | Construction of lock                                                              | USACE           | 8/15/1926  | Southeast    |  |
| 12     | Construction of dam                                                               | USACE           | 8/16/1926  | Southwest    |  |
| 13     | Construction of dam                                                               | USACE           | 8/3/1927   | Southeast    |  |
| 14     | Construction of dam (background) with lock chamber in foreground                  | USACE           | 8/3/1927   | Southwest    |  |
| 15     | Construction of dam                                                               | USACE           | 8/4/1927   | Southwest    |  |
| 16     | Construction boat at dam                                                          | USACE           |            | Southeast    |  |
| 17     | Construction of dam (with Lockkeeper's Cottages in background)                    | USACE           | 8/24/1927  | North        |  |
| 18     | Construction of dam                                                               | USACE           | 8/24/1927  | Southeast    |  |
| 19     | Construction of dam flooded                                                       | USACE           | 8/24/1927  | Southwest    |  |
| 20     | Construction of dam (background) with lock chamber in foreground                  | USACE           | 8/24/1927  | Southwest    |  |
| 21     | Power House under construction                                                    | USACE           | 8/24/1927  | Northeast    |  |
| 22     | Dam under construction                                                            | USACE           | 8/10/1928  | Southwest    |  |
| 23     | Dam under construction                                                            | USACE           | 8/10/1928  | South        |  |
| 24     | Dam under construction (with Lockkeeper's Cottages in background)                 | USACE           | 8/10/1928  | Northeast    |  |
| 25     | Dam under construction (with Power House and Lockkeeper's Cottages in background) | USACE           | 8/10/1928  | Northeast    |  |
| 26     | Lock chamber under construction                                                   | USACE           | 6/25/1925  |              |  |
| 27     | Dam under construction                                                            | USACE           |            | Southwest    |  |
| 28     | Lock wall under construction                                                      | USACE           | 7/15/1926  | Northeast    |  |
| 29     | Dam under construction (with Lockkeeper's Cottages in background)                 | USACE           | 7/15/1926  | North        |  |
| 30     | Dam under construction                                                            | USACE           |            | Southwest    |  |
| 31     | Dam under construction with workers posing                                        | USACE           |            | Southwest    |  |
| 32     | Dam under construction                                                            | USACE           | 7/15/1926  |              |  |
| 33     | Dam under construction (with Lockkeeper's Cottages in background)                 | USACE           | 7/28/1926  |              |  |
| 34     | Temporary construction office at Lock and Dam 52                                  | USACE           | 6/26/1926  |              |  |
| 35     | Clubhouse built for construction crews in support of Lock and Dam 52              | USACE           | Jun-25     |              |  |
| 36     | Temporary construction housing at Lock and Dam 52                                 | USACE           | Jun-25     |              |  |

|        | Photographs from Construction to Demolition of Locks and Dam 52                         |                 |            |              |  |
|--------|-----------------------------------------------------------------------------------------|-----------------|------------|--------------|--|
| Photo  |                                                                                         |                 | Date Photo | Direction of |  |
| Number | Photo Description                                                                       | Who Took Photo? | Taken      | Photo        |  |
| 37     | Lock chamber under construction                                                         | USACE           |            | Southeast    |  |
| 38     | Pilings for lock walls under construction                                               | USACE           |            | Southeast    |  |
| 39     | Pilings for lock walls under construction                                               | USACE           | Jun-25     | Northwest    |  |
| 40     | Lock wall under construction (with temporary worker housing in background)              | USACE           |            | Northeast    |  |
| 41     | Lock wall and dam under construction                                                    | USACE           |            | Southwest    |  |
| 42     | Lock wall and dam under construction                                                    | USACE           | 6/1/1926   |              |  |
| 43     | Lock chamber under construction                                                         | USACE           |            | Southeast    |  |
| 44     | Lock chamber under construction                                                         | USACE           | Jun-26     | Southeast    |  |
| 45     | Lock chamber and dam under construction                                                 | USACE           | Jun-26     | Southeast    |  |
| 46     | Temporary power house during construction                                               | USACE           | Jun-26     | Northeast    |  |
| 47     | Lock chamber and coffer dam for dam under construction                                  | USACE           | 6/28/1926  | South        |  |
| 48     | Pilings for dam under construction                                                      | USACE           | 6/28/1926  | Southwest    |  |
| 49     | Lockkeeper's Cottages and Lockkeeper's Housing                                          | USACE           | Jun-26     | Northwest    |  |
| 50     | Lock chamber wall under construction                                                    | USACE           | 6/28/1926  | Northwest    |  |
|        | Dam under construction (with Lockkeeper's Cottages, temporary power house and workers   |                 |            |              |  |
| 51     | housing in background)                                                                  | USACE           | 6/28/1926  | Northeast    |  |
|        | Overview of dam and Lockkeeper's Cottages and Housing, Power House, and temporary power |                 |            |              |  |
| 52     | house and housing in background                                                         | USACE           | 11/12/1927 | Northeast    |  |
|        | Dam construction with Lockkeeper's Cottages and Housing, Power House, and temporary     |                 |            |              |  |
| 53     | power house and worker housing in background                                            | USACE           | 11/12/1927 | Northeast    |  |
| 54     | Fixed dam under construction along south bank of river                                  | USACE           | 11/19/1927 | South        |  |
|        | Dam under construction (with Lockkeeper's Cottages and Housing and Power House in       |                 |            |              |  |
| 55     | background                                                                              | USACE           | 11/19/1927 | Northwest    |  |
|        | Dam under construction (with Lockkeeper's Cottages and Housing and Power House in       |                 |            |              |  |
| 56     | background                                                                              | USACE           | 11/19/1927 | North        |  |
| 57     | Lockkeeper's Cottages and Housing under construction                                    | USACE           | Sep-25     | Northwest    |  |
| 58     | Lockkeeper's Cottages and Housing under construction                                    | USACE           | Sep-25     | East         |  |
| 59     | Dam under construction with south bank of river in background                           | USACE           | 9/1/1928   | Southwest    |  |
| 60     | Bear traps under construction                                                           | USACE           | 9/1/1928   | Southwest    |  |
| 61     | Bear traps under construction                                                           | USACE           | 9/1/1928   | South        |  |
| 62     | Dam under construction                                                                  | USACE           | 9/1/1928   | N/A          |  |
| 63     | Dam under construction                                                                  | USACE           | 9/1/1928   | N/A          |  |
| 64     | Dam under construction                                                                  | USACE           |            | Northeast    |  |
| 65     | Bear traps under construction                                                           | USACE           | 9/8/1928   |              |  |
| 66     | Dam under construction                                                                  | USACE           | 9/20/1928  |              |  |
| 67     | Bear traps under construction                                                           | USACE           | 9/20/1928  |              |  |