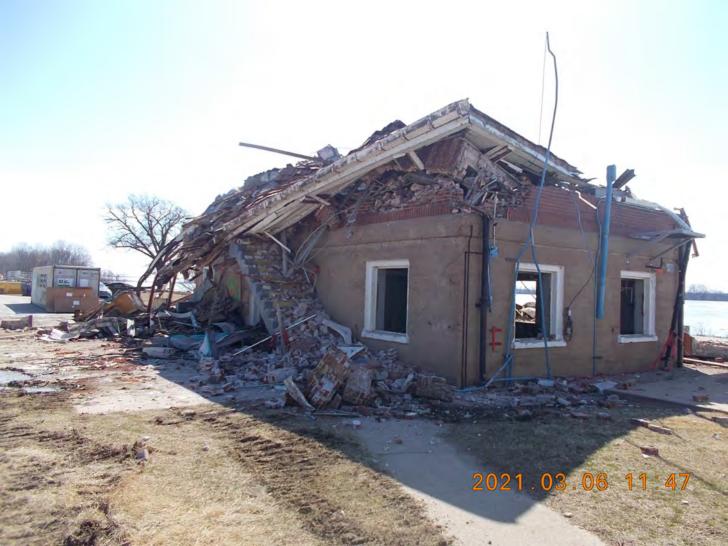

ation - Operations Division.

Downstream Face of Lower Land Leaf of L & D 52 Miter Gate Mdamaged by M/V INCA 4 July 1961.



LOUISVILLE DISTRICT, CORPS OF ENGINEERS, U. S. ARMY. Date: 27 July 1961 File No. 32610 Louisville Repair Station - Operations Division.

Upstream face of lower Land Leaf of L & D 52 Miter gate damaged by M/V INCA 4 July 1961, in foreground. Upstream face of Upper Land Leaf of L & D 49 Miter Gate, damaged by M/V CODRINGTON 24 ecember 1960, in background.



LOUISVILLE DISTRICT, CORPS OF ENGINEERS, U. S. ARMY. Date: 27 July 1961 File No. 32611 Louisville Repair Station - Operations Division.

Downstream face of Lower Land Leaf of L & D 52 Miter gate damaged by M/V INCA on 4 July 1961.