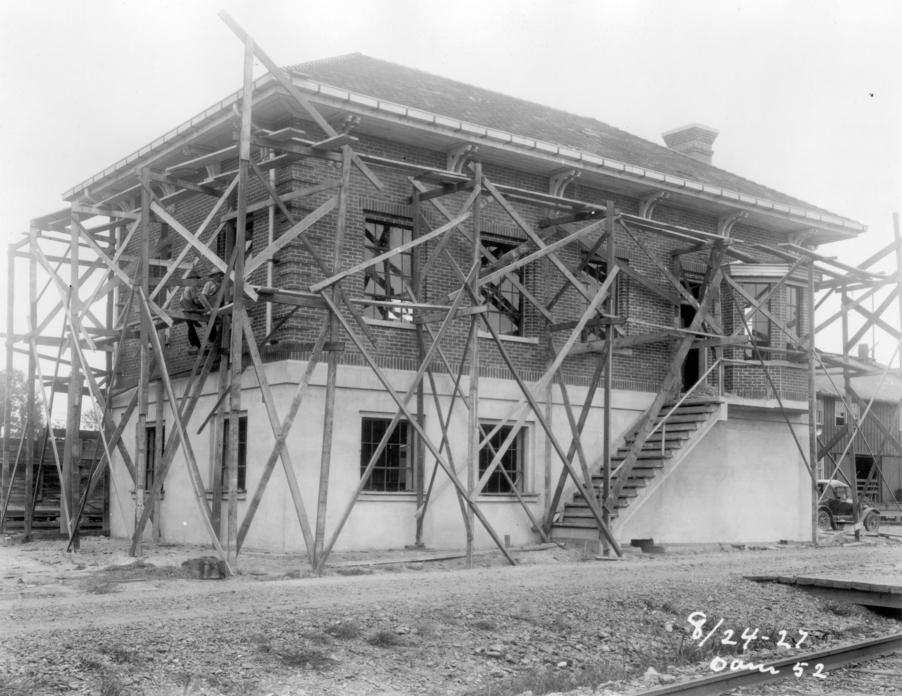

Sincerely,

Nathan A. Moulder Chief, Planning Section

Enclosure

|        | Photographs from Construction to Demolition of Locks and Dam 52                   |                 |            |              |  |
|--------|-----------------------------------------------------------------------------------|-----------------|------------|--------------|--|
| Photo  |                                                                                   |                 | Date Photo | Direction of |  |
| Number | Photo Description                                                                 | Who Took Photo? | Taken      | Photo        |  |
| 1      | Bear traps under construction                                                     | USACE           | 9/8/1928   | South        |  |
| 2      | Chanoine weir under construction                                                  | USACE           | 9/1/1927   | North        |  |
| 3      | Piling for bear traps under construction                                          | USACE           | 9/1/1927   | Northeast    |  |
| 4      | Piling for lock walls under construction                                          | USACE           | No Date    | West         |  |
| 5      | First pass cofferdam under construction                                           | USACE           | 6/28/1926  | Southwest    |  |
| 6      | Fixed dam under construction                                                      | USACE           | 9/20/1928  | North        |  |
| 7      | Construction of dam and flooded boat                                              | USACE           | 8/2/1926   | Unknown      |  |
| 8      | Land wall of lock under construction                                              | USACE           | No Date    | Northwest    |  |
| 9      | Construction of lock wall(?)                                                      | USACE           | No Date    | Southeast    |  |
| 10     | Construction of lock                                                              | USACE           | 8/2/1926   | Southeast    |  |
| 11     | Construction of lock                                                              | USACE           | 8/15/1926  | Southeast    |  |
| 12     | Construction of dam                                                               | USACE           | 8/16/1926  | Southwest    |  |
| 13     | Construction of dam                                                               | USACE           | 8/3/1927   | Southeast    |  |
| 14     | Construction of dam (background) with lock chamber in foreground                  | USACE           | 8/3/1927   | Southwest    |  |
| 15     | Construction of dam                                                               | USACE           | 8/4/1927   | Southwest    |  |
| 16     | Construction boat at dam                                                          | USACE           |            | Southeast    |  |
| 17     | Construction of dam (with Lockkeeper's Cottages in background)                    | USACE           | 8/24/1927  | North        |  |
| 18     | Construction of dam                                                               | USACE           | 8/24/1927  | Southeast    |  |
| 19     | Construction of dam flooded                                                       | USACE           | 8/24/1927  | Southwest    |  |
| 20     | Construction of dam (background) with lock chamber in foreground                  | USACE           | 8/24/1927  | Southwest    |  |
| 21     | Power House under construction                                                    | USACE           | 8/24/1927  | Northeast    |  |
| 22     | Dam under construction                                                            | USACE           | 8/10/1928  | Southwest    |  |
| 23     | Dam under construction                                                            | USACE           | 8/10/1928  | South        |  |
| 24     | Dam under construction (with Lockkeeper's Cottages in background)                 | USACE           | 8/10/1928  | Northeast    |  |
| 25     | Dam under construction (with Power House and Lockkeeper's Cottages in background) | USACE           | 8/10/1928  | Northeast    |  |
| 26     | Lock chamber under construction                                                   | USACE           | 6/25/1925  |              |  |
| 27     | Dam under construction                                                            | USACE           |            | Southwest    |  |
| 28     | Lock wall under construction                                                      | USACE           | 7/15/1926  | Northeast    |  |
| 29     | Dam under construction (with Lockkeeper's Cottages in background)                 | USACE           | 7/15/1926  | North        |  |
| 30     | Dam under construction                                                            | USACE           |            | Southwest    |  |
| 31     | Dam under construction with workers posing                                        | USACE           |            | Southwest    |  |
| 32     | Dam under construction                                                            | USACE           | 7/15/1926  |              |  |
| 33     | Dam under construction (with Lockkeeper's Cottages in background)                 | USACE           | 7/28/1926  |              |  |
| 34     | Temporary construction office at Lock and Dam 52                                  | USACE           | 6/26/1926  |              |  |
| 35     | Clubhouse built for construction crews in support of Lock and Dam 52              | USACE           | Jun-25     |              |  |
| 36     | Temporary construction housing at Lock and Dam 52                                 | USACE           | Jun-25     |              |  |

O.R.L.&D. #52 Fixed Dam

1006

9-20-28

O.R.L.& D. #52 Land Wall of Lock

270-

8/24-27 Dam 52

OHIO RIVER - LOCK & DAM Nº 52 - NOV. 1930

OHIO RIVER - LOCK & DAM Nº 52 - NOV. 1930