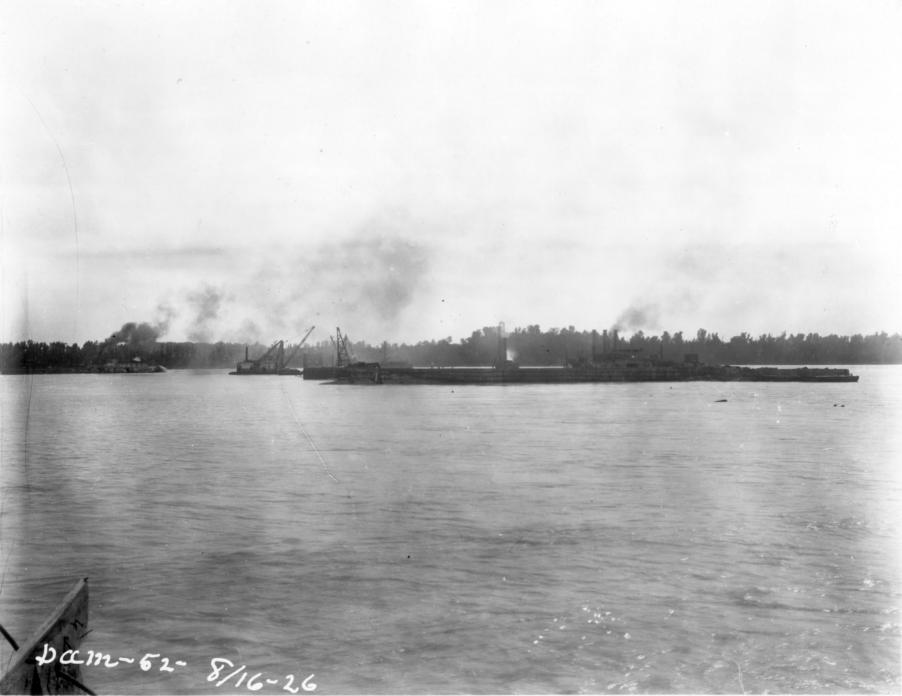

Sincerely,

Nathan A. Moulder Chief, Planning Section

Enclosure

|        | Photographs from Construction to Demolition of Locks and Dam 52                   |                 |            |              |  |
|--------|-----------------------------------------------------------------------------------|-----------------|------------|--------------|--|
| Photo  |                                                                                   |                 | Date Photo | Direction of |  |
| Number | Photo Description                                                                 | Who Took Photo? | Taken      | Photo        |  |
| 1      | Bear traps under construction                                                     | USACE           | 9/8/1928   | South        |  |
| 2      | Chanoine weir under construction                                                  | USACE           | 9/1/1927   | North        |  |
| 3      | Piling for bear traps under construction                                          | USACE           | 9/1/1927   | Northeast    |  |
| 4      | Piling for lock walls under construction                                          | USACE           | No Date    | West         |  |
| 5      | First pass cofferdam under construction                                           | USACE           | 6/28/1926  | Southwest    |  |
| 6      | Fixed dam under construction                                                      | USACE           | 9/20/1928  | North        |  |
| 7      | Construction of dam and flooded boat                                              | USACE           | 8/2/1926   | Unknown      |  |
| 8      | Land wall of lock under construction                                              | USACE           | No Date    | Northwest    |  |
| 9      | Construction of lock wall(?)                                                      | USACE           | No Date    | Southeast    |  |
| 10     | Construction of lock                                                              | USACE           | 8/2/1926   | Southeast    |  |
| 11     | Construction of lock                                                              | USACE           | 8/15/1926  | Southeast    |  |
| 12     | Construction of dam                                                               | USACE           | 8/16/1926  | Southwest    |  |
| 13     | Construction of dam                                                               | USACE           | 8/3/1927   | Southeast    |  |
| 14     | Construction of dam (background) with lock chamber in foreground                  | USACE           | 8/3/1927   | Southwest    |  |
| 15     | Construction of dam                                                               | USACE           | 8/4/1927   | Southwest    |  |
| 16     | Construction boat at dam                                                          | USACE           |            | Southeast    |  |
| 17     | Construction of dam (with Lockkeeper's Cottages in background)                    | USACE           | 8/24/1927  | North        |  |
| 18     | Construction of dam                                                               | USACE           | 8/24/1927  | Southeast    |  |
| 19     | Construction of dam flooded                                                       | USACE           | 8/24/1927  | Southwest    |  |
| 20     | Construction of dam (background) with lock chamber in foreground                  | USACE           | 8/24/1927  | Southwest    |  |
| 21     | Power House under construction                                                    | USACE           | 8/24/1927  | Northeast    |  |
| 22     | Dam under construction                                                            | USACE           | 8/10/1928  | Southwest    |  |
| 23     | Dam under construction                                                            | USACE           | 8/10/1928  | South        |  |
| 24     | Dam under construction (with Lockkeeper's Cottages in background)                 | USACE           | 8/10/1928  | Northeast    |  |
| 25     | Dam under construction (with Power House and Lockkeeper's Cottages in background) | USACE           | 8/10/1928  | Northeast    |  |
| 26     | Lock chamber under construction                                                   | USACE           | 6/25/1925  |              |  |
| 27     | Dam under construction                                                            | USACE           |            | Southwest    |  |
| 28     | Lock wall under construction                                                      | USACE           | 7/15/1926  | Northeast    |  |
| 29     | Dam under construction (with Lockkeeper's Cottages in background)                 | USACE           | 7/15/1926  | North        |  |
| 30     | Dam under construction                                                            | USACE           |            | Southwest    |  |
| 31     | Dam under construction with workers posing                                        | USACE           |            | Southwest    |  |
| 32     | Dam under construction                                                            | USACE           | 7/15/1926  |              |  |
| 33     | Dam under construction (with Lockkeeper's Cottages in background)                 | USACE           | 7/28/1926  |              |  |
| 34     | Temporary construction office at Lock and Dam 52                                  | USACE           | 6/26/1926  |              |  |
| 35     | Clubhouse built for construction crews in support of Lock and Dam 52              | USACE           | Jun-25     |              |  |
| 36     | Temporary construction housing at Lock and Dam 52                                 | USACE           | Jun-25     |              |  |