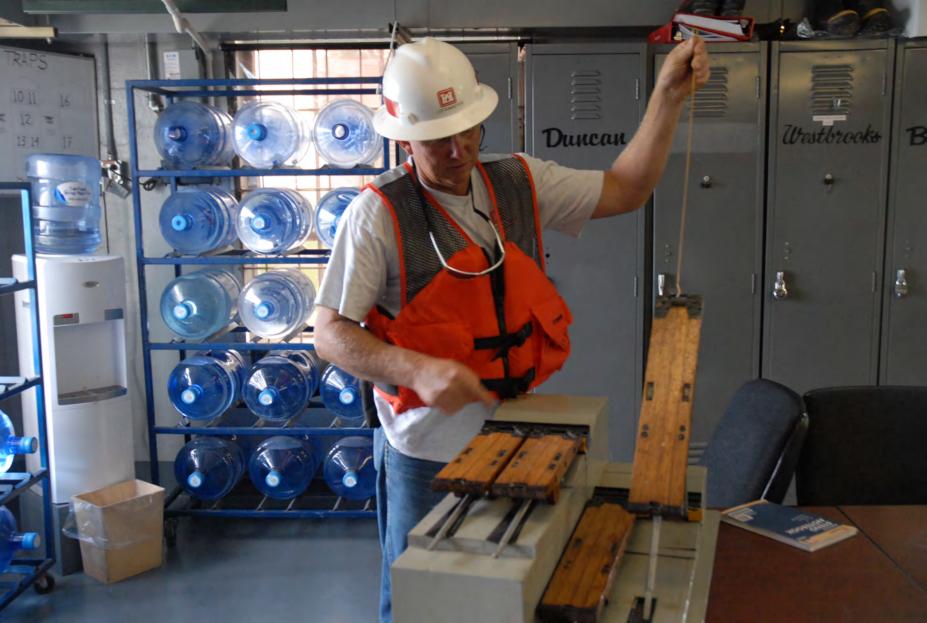

S, U. S. ARMY. Date: 25 July 1961. File No. 32612 Louisville Repair Station - Operations Division.

Downstream Face of Lower Land Leaf of L & D 52 Miter Gate Mdamaged by M/V INCA 4 July 1961.



LOUISVILLE DISTRICT, CORPS OF ENGINEERS, U. S. ARMY. Date: 27 July 1961 File No. 32610 Louisville Repair Station - Operations Division.

Upstream face of lower Land Leaf of L & D 52 Miter gate damaged by M/V INCA 4 July 1961, in foreground. Upstream face of Upper Land Leaf of L & D 49 Miter Gate, damaged by M/V CODRINGTON 24 ecember 1960, in background.



LOUISVILLE DISTRICT, CORPS OF ENGINEERS, U. S. ARMY. Date: 27 July 1961 File No. 32611 Louisville Repair Station - Operations Division.

Downstream face of Lower Land Leaf of L & D 52 Miter gate damaged by M/V INCA on 4 July 1961.