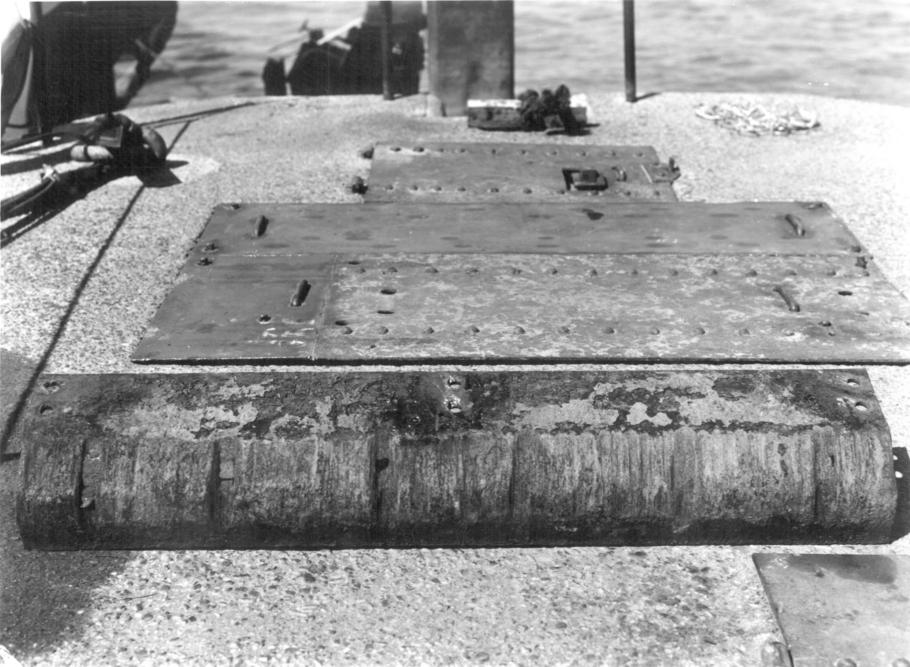

LOUISVILLE DISTRICT, CORPS OF ENGINEERS, U. S. ARMY. Date: 25 July 1961. File No. 32613
Louisville Repair Station - Operations Division.

Downstream face of Lower Land Leaf of L & D 52 Miter Gate damaged by M/V INCA 4 July 1961, in foreground. Downstream face of Upper Land Leaf of L & D 49 Miter Gate damaged by M/V CODRINGTON, 24 December 1960, in background.