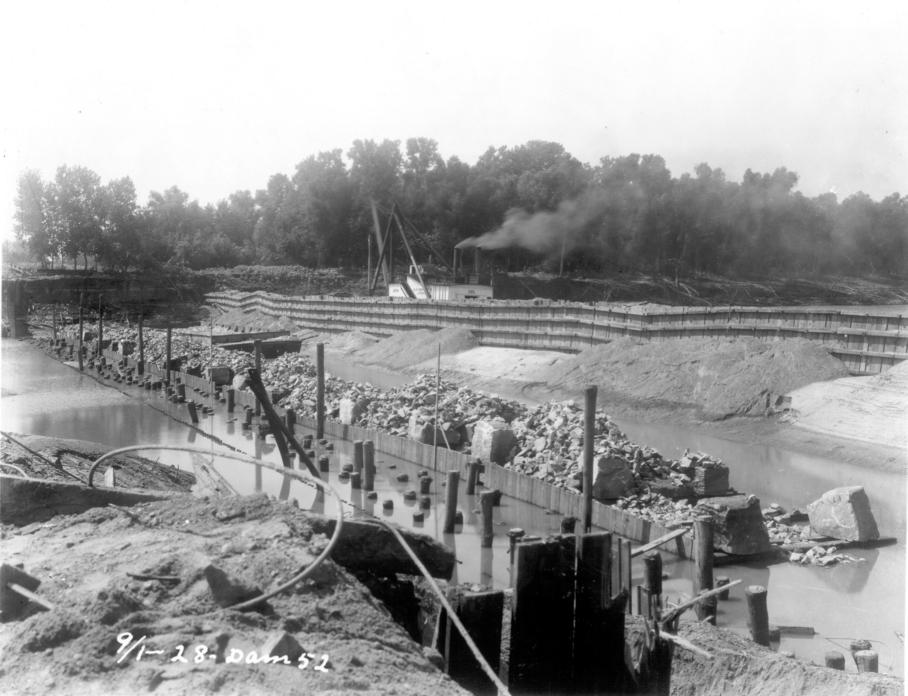

Sincerely,

Nathan A. Moulder Chief, Planning Section

Enclosure

|        | Photographs from Construction to Demolition of Locks and Dam 52                   |                 |            |              |  |
|--------|-----------------------------------------------------------------------------------|-----------------|------------|--------------|--|
| Photo  |                                                                                   |                 | Date Photo | Direction of |  |
| Number | Photo Description                                                                 | Who Took Photo? | Taken      | Photo        |  |
| 1      | Bear traps under construction                                                     | USACE           | 9/8/1928   | South        |  |
| 2      | Chanoine weir under construction                                                  | USACE           | 9/1/1927   | North        |  |
| 3      | Piling for bear traps under construction                                          | USACE           | 9/1/1927   | Northeast    |  |
| 4      | Piling for lock walls under construction                                          | USACE           | No Date    | West         |  |
| 5      | First pass cofferdam under construction                                           | USACE           | 6/28/1926  | Southwest    |  |
| 6      | Fixed dam under construction                                                      | USACE           | 9/20/1928  | North        |  |
| 7      | Construction of dam and flooded boat                                              | USACE           | 8/2/1926   | Unknown      |  |
| 8      | Land wall of lock under construction                                              | USACE           | No Date    | Northwest    |  |
| 9      | Construction of lock wall(?)                                                      | USACE           | No Date    | Southeast    |  |
| 10     | Construction of lock                                                              | USACE           | 8/2/1926   | Southeast    |  |
| 11     | Construction of lock                                                              | USACE           | 8/15/1926  | Southeast    |  |
| 12     | Construction of dam                                                               | USACE           | 8/16/1926  | Southwest    |  |
| 13     | Construction of dam                                                               | USACE           | 8/3/1927   | Southeast    |  |
| 14     | Construction of dam (background) with lock chamber in foreground                  | USACE           | 8/3/1927   | Southwest    |  |
| 15     | Construction of dam                                                               | USACE           | 8/4/1927   | Southwest    |  |
| 16     | Construction boat at dam                                                          | USACE           |            | Southeast    |  |
| 17     | Construction of dam (with Lockkeeper's Cottages in background)                    | USACE           | 8/24/1927  | North        |  |
| 18     | Construction of dam                                                               | USACE           | 8/24/1927  | Southeast    |  |
| 19     | Construction of dam flooded                                                       | USACE           | 8/24/1927  | Southwest    |  |
| 20     | Construction of dam (background) with lock chamber in foreground                  | USACE           | 8/24/1927  | Southwest    |  |
| 21     | Power House under construction                                                    | USACE           | 8/24/1927  | Northeast    |  |
| 22     | Dam under construction                                                            | USACE           | 8/10/1928  | Southwest    |  |
| 23     | Dam under construction                                                            | USACE           | 8/10/1928  | South        |  |
| 24     | Dam under construction (with Lockkeeper's Cottages in background)                 | USACE           | 8/10/1928  | Northeast    |  |
| 25     | Dam under construction (with Power House and Lockkeeper's Cottages in background) | USACE           | 8/10/1928  | Northeast    |  |
| 26     | Lock chamber under construction                                                   | USACE           | 6/25/1925  |              |  |
| 27     | Dam under construction                                                            | USACE           |            | Southwest    |  |
| 28     | Lock wall under construction                                                      | USACE           | 7/15/1926  | Northeast    |  |
| 29     | Dam under construction (with Lockkeeper's Cottages in background)                 | USACE           | 7/15/1926  | North        |  |
| 30     | Dam under construction                                                            | USACE           |            | Southwest    |  |
| 31     | Dam under construction with workers posing                                        | USACE           |            | Southwest    |  |
| 32     | Dam under construction                                                            | USACE           | 7/15/1926  |              |  |
| 33     | Dam under construction (with Lockkeeper's Cottages in background)                 | USACE           | 7/28/1926  |              |  |
| 34     | Temporary construction office at Lock and Dam 52                                  | USACE           | 6/26/1926  |              |  |
| 35     | Clubhouse built for construction crews in support of Lock and Dam 52              | USACE           | Jun-25     |              |  |
| 36     | Temporary construction housing at Lock and Dam 52                                 | USACE           | Jun-25     |              |  |