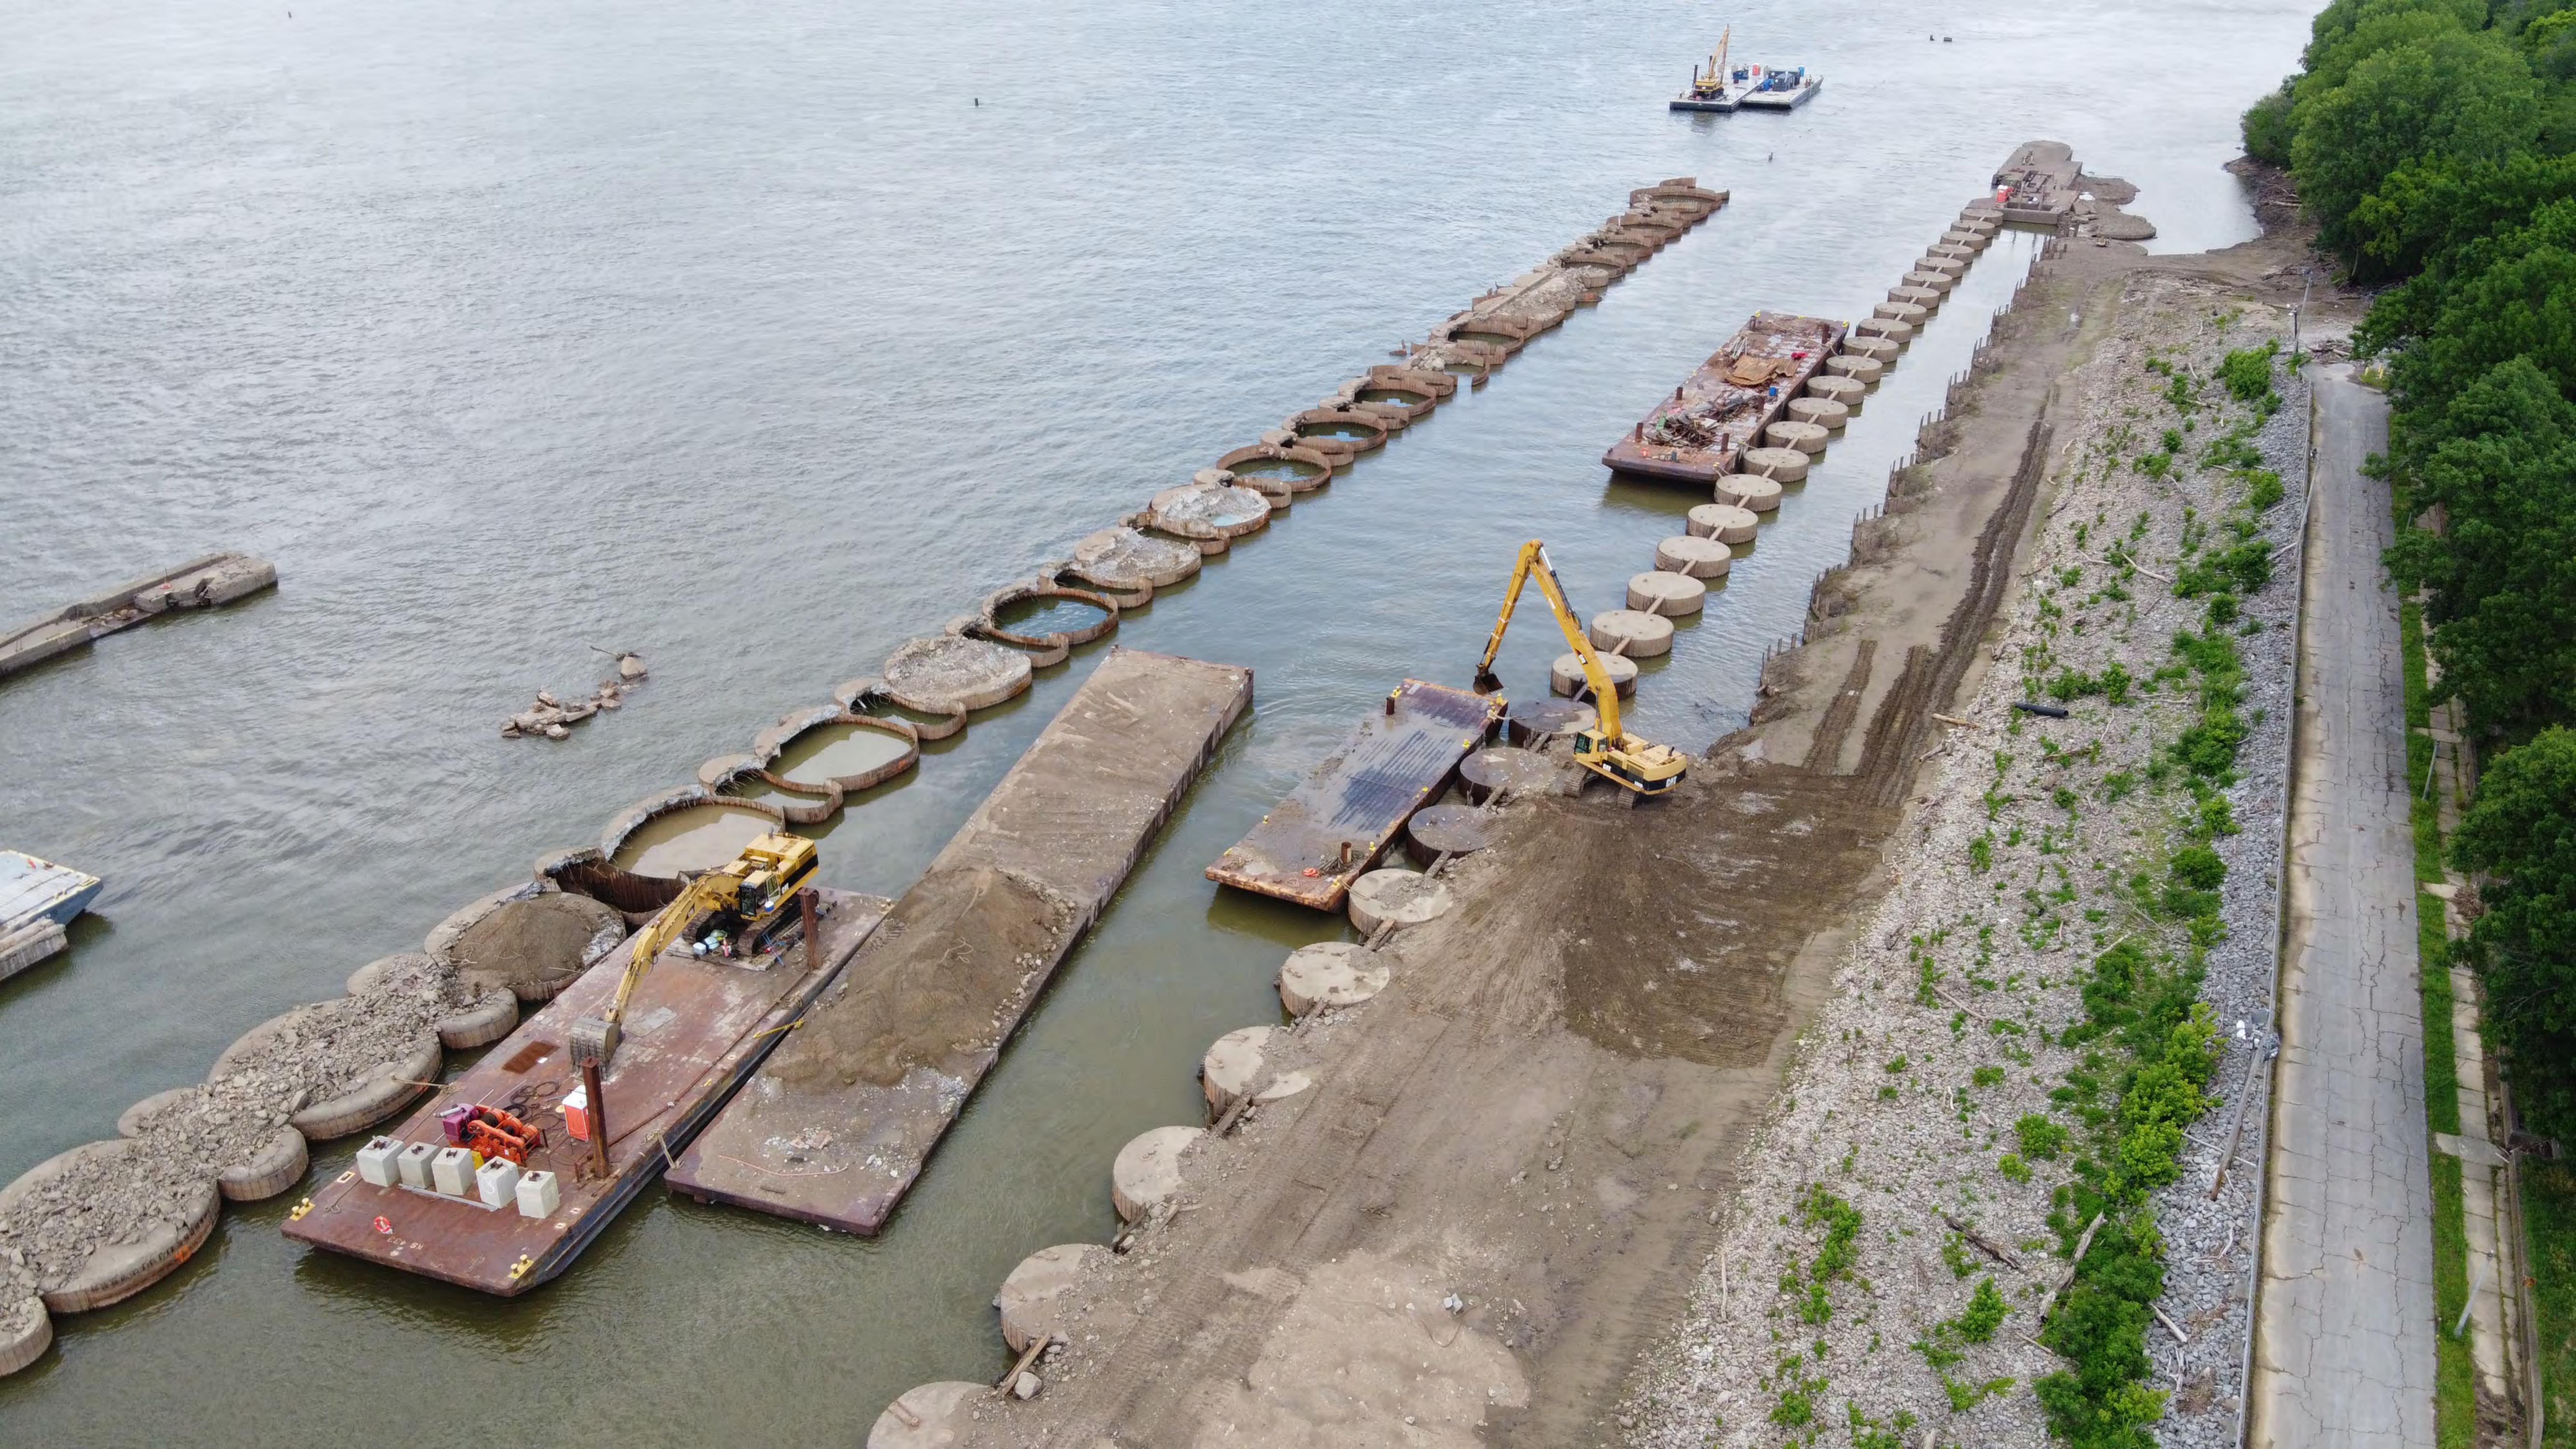

|        | Photographs from Construction to Demolition of Locks and Dam 52                         |                 |            |              |  |
|--------|-----------------------------------------------------------------------------------------|-----------------|------------|--------------|--|
| Photo  |                                                                                         |                 | Date Photo | Direction of |  |
| Number | Photo Description                                                                       | Who Took Photo? | Taken      | Photo        |  |
| 213    | Overview of demolition in progress of lock chambers                                     | USACE           | 6/23/2020  | North        |  |
| 214    | Overview of demolition in progress of lock chambers                                     | USACE           | 6/23/2020  | Northwest    |  |
| 215    | Demolition of the bear trap section of the dam                                          | USACE           | 6/24/2020  | Southwest    |  |
| 216    | Overall aerial view showing demolition of lock chambers                                 | USACE           | 6/24/2020  | Northeast    |  |
| 217    | Up close view of bear trap leaf during removal                                          | USACE           | 9/2/2020   | N/A          |  |
| 218    | Up close view of bear trap leaf during removal                                          | USACE           | 9/2/2020   | N/A          |  |
| 219    | View of bear trap leaf during removal                                                   | USACE           | 9/2/2020   | Southeast    |  |
| 220    | Removal of bear trap leaf                                                               | USACE           | 9/2/2020   | South        |  |
| 221    | Removal of bear trap leaf                                                               | USACE           | 9/2/2020   | Southwest    |  |
| 222    | Removal of bear trap leaf                                                               | USACE           | 9/2/2020   | Southwest    |  |
| 223    | Up close view of bear trap leaf during removal                                          | USACE           | 9/2/2020   | N/A          |  |
| 224    | Removal of bear trap leaf                                                               | USACE           | 9/2/2020   | Northwest    |  |
|        | Overview of temporary power house and workers housing in background during construction |                 |            |              |  |
| 225    | of lock                                                                                 | USACE           | Jun-25     | Northeast    |  |
| 226    | Overview of construction of lock chamber                                                | USACE           | Jun-25     | Southeast    |  |
| 227    | Demolition in progress of lock chambers and dam                                         | USACE           | Oct-19     | Southwest    |  |