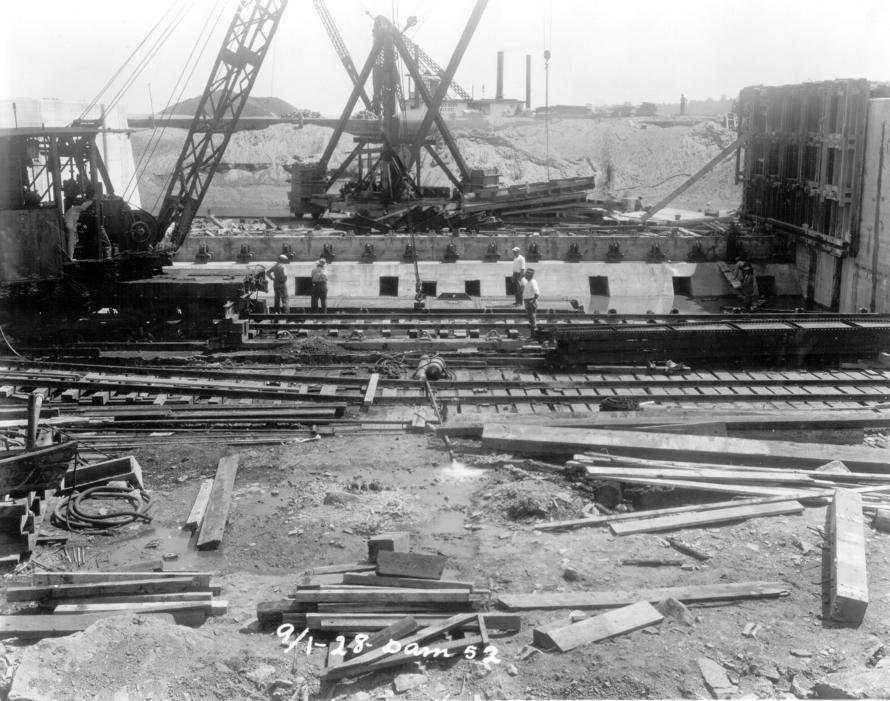

|        | Photographs from Construction to Demolition of Locks and Dam 52                         |                 |            |              |  |
|--------|-----------------------------------------------------------------------------------------|-----------------|------------|--------------|--|
| Photo  |                                                                                         |                 | Date Photo | Direction of |  |
| Number | Photo Description                                                                       | Who Took Photo? | Taken      | Photo        |  |
| 37     | Lock chamber under construction                                                         | USACE           |            | Southeast    |  |
| 38     | Pilings for lock walls under construction                                               | USACE           |            | Southeast    |  |
| 39     | Pilings for lock walls under construction                                               | USACE           | Jun-25     | Northwest    |  |
| 40     | Lock wall under construction (with temporary worker housing in background)              | USACE           |            | Northeast    |  |
| 41     | Lock wall and dam under construction                                                    | USACE           |            | Southwest    |  |
| 42     | Lock wall and dam under construction                                                    | USACE           | 6/1/1926   |              |  |
| 43     | Lock chamber under construction                                                         | USACE           |            | Southeast    |  |
| 44     | Lock chamber under construction                                                         | USACE           | Jun-26     | Southeast    |  |
| 45     | Lock chamber and dam under construction                                                 | USACE           | Jun-26     | Southeast    |  |
| 46     | Temporary power house during construction                                               | USACE           | Jun-26     | Northeast    |  |
| 47     | Lock chamber and coffer dam for dam under construction                                  | USACE           | 6/28/1926  | South        |  |
| 48     | Pilings for dam under construction                                                      | USACE           | 6/28/1926  | Southwest    |  |
| 49     | Lockkeeper's Cottages and Lockkeeper's Housing                                          | USACE           | Jun-26     | Northwest    |  |
| 50     | Lock chamber wall under construction                                                    | USACE           | 6/28/1926  | Northwest    |  |
|        | Dam under construction (with Lockkeeper's Cottages, temporary power house and workers   |                 |            |              |  |
| 51     | housing in background)                                                                  | USACE           | 6/28/1926  | Northeast    |  |
|        | Overview of dam and Lockkeeper's Cottages and Housing, Power House, and temporary power |                 |            |              |  |
| 52     | house and housing in background                                                         | USACE           | 11/12/1927 | Northeast    |  |
|        | Dam construction with Lockkeeper's Cottages and Housing, Power House, and temporary     |                 |            |              |  |
| 53     | power house and worker housing in background                                            | USACE           | 11/12/1927 | Northeast    |  |
| 54     | Fixed dam under construction along south bank of river                                  | USACE           | 11/19/1927 | South        |  |
|        | Dam under construction (with Lockkeeper's Cottages and Housing and Power House in       |                 |            |              |  |
| 55     | background                                                                              | USACE           | 11/19/1927 | Northwest    |  |
|        | Dam under construction (with Lockkeeper's Cottages and Housing and Power House in       |                 |            |              |  |
| 56     | background                                                                              | USACE           | 11/19/1927 | North        |  |
| 57     | Lockkeeper's Cottages and Housing under construction                                    | USACE           | Sep-25     | Northwest    |  |
| 58     | Lockkeeper's Cottages and Housing under construction                                    | USACE           | Sep-25     | East         |  |
| 59     | Dam under construction with south bank of river in background                           | USACE           | 9/1/1928   | Southwest    |  |
| 60     | Bear traps under construction                                                           | USACE           | 9/1/1928   | Southwest    |  |
| 61     | Bear traps under construction                                                           | USACE           | 9/1/1928   | South        |  |
| 62     | Dam under construction                                                                  | USACE           | 9/1/1928   | N/A          |  |
| 63     | Dam under construction                                                                  | USACE           | 9/1/1928   | N/A          |  |
| 64     | Dam under construction                                                                  | USACE           |            | Northeast    |  |
| 65     | Bear traps under construction                                                           | USACE           | 9/8/1928   |              |  |
| 66     | Dam under construction                                                                  | USACE           | 9/20/1928  |              |  |
| 67     | Bear traps under construction                                                           | USACE           | 9/20/1928  |              |  |