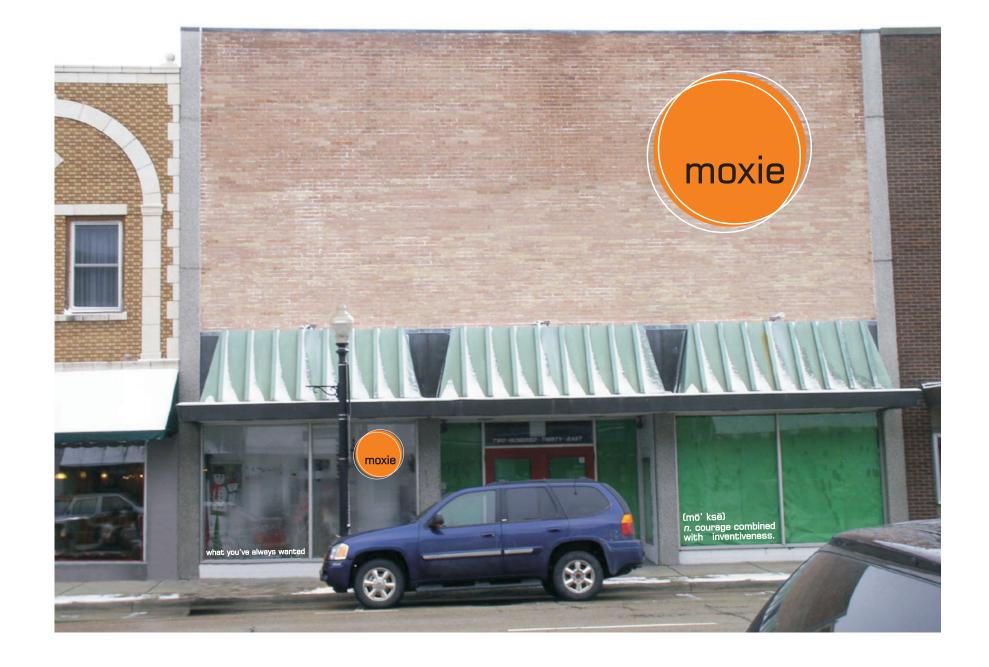

EXAMPLE OF REVERSE CHANNEL SET LETTERS ON PINS

PROPOSED DESIGN

ILLINOIS HISTORIC PRESERVATION AGENCY One Old State Capitol Plaza Springfield, Illinois 62701 217.782.4836 OFFICE OF LIEUTENANT GOVERNOR PAT QUINN

## MOXIE

200 Block of East Lincoln Highway, DeKalb

## ELEVATION

Not to Scale

| Drawn By<br>AMR | Project Number<br>2005009 |
|-----------------|---------------------------|
| Date            | Sheet Of                  |
| 1/05            | 1 1                       |

The rendering on this sheet is a conceptual view of the facade renovation based on information supplied to the staff architects. Should obscured architectural details or

problems be revealed during the work, the local project manager and/or the staff architects should be consulted.