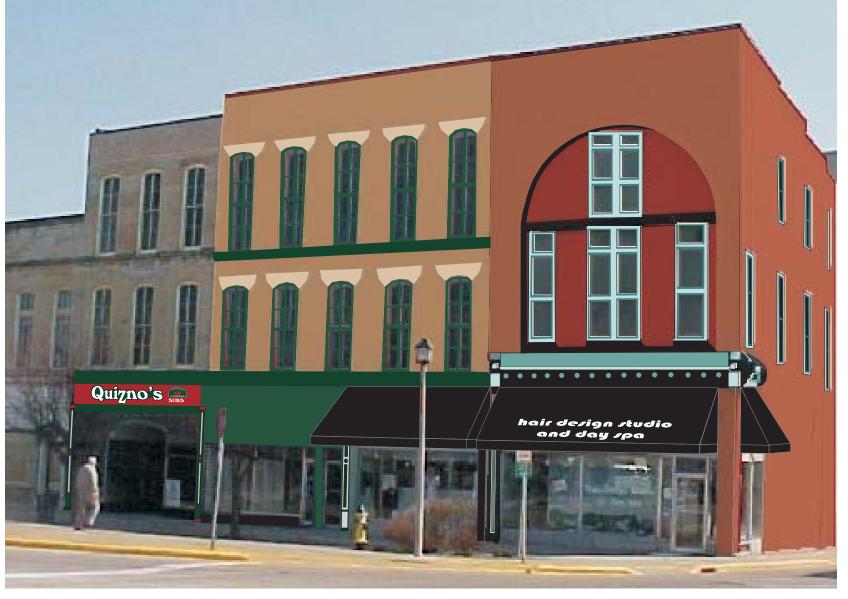

PROPOSED DESIGN FOR HAIR DESIGN STUDIO AND DAY SPA

### AWNING:

PAINT COLORS:

NOT FOR COLOR MATCH

BASE: SHERWIN WILLIAMS: CANYON CLAY (SW 6054) OR COLOR LIGHTER THAN BRICK

NOT FOR COLOR MATCH

INSIDE ARCH: SHERWIN WILLIAMS: ALLSPICE (SW 2725)

NOT FOR COLOR MATCH

TRIM: SHERWIN WILLIAMS: HAZEL (SW 6471)

NOT FOR COLOR MATCH

DETAILS: SHERWIN WILLIAMS: SURF GREEN (SW 6473)

NOTE: The Illinois Historic Preservation Agency, has provided this free design assistance to qualified property/business owners in the officially designated project areas. The rendering on this sheet is a conceptual view of the facade renovation based on information supplied to the staff architects. Should obscured architectural details or problems be revealed during the work, the local project manager and/or the staff architects should be consulted.

# CENTRAL PARK PLAZA-SOUTH

215 Central Park Plaza, Jacksonville, IL 62650

ELEVATION

| Drawn By | Project Number |
|----------|----------------|
| EKR      | 2001063        |
| Date     | Sheet Of       |
| 7/02     | 2 4            |

PROPOSED DESIGN FOR QUIZNO'S SUBS

# PAINT COLORS:

NOT FOR COLOR MATCH

BASE: SHERWIN WILLIAMS: TOASTY (SW 6095)

TRIM:

SHERWIN WILLIAMS: TORREY PINE (SW 2384)

NOT FOR COLOR MATCH

DETAILS:

SHERWIN WILLIAMS: MACADAMIA (SW 6142)

DETAILS:

SHERWIN WILLIAMS: OLYMPIC RANGE (SW 2385)

SIGN:

SHERWIN WILLIAMS: SUNDRIED TOMATO (SW 2915)

NOTE: The Illinois Historic Preservation Agency, has provided this free design assistance to qualified property/business owners in the officially designated project areas. The rendering on this sheet is a conceptual view of the facade renovation based on information supplied to the staff architects. Should obscured architectural details or problems be revealed during the work, the local project manager and/or the staff architects should be consulted.