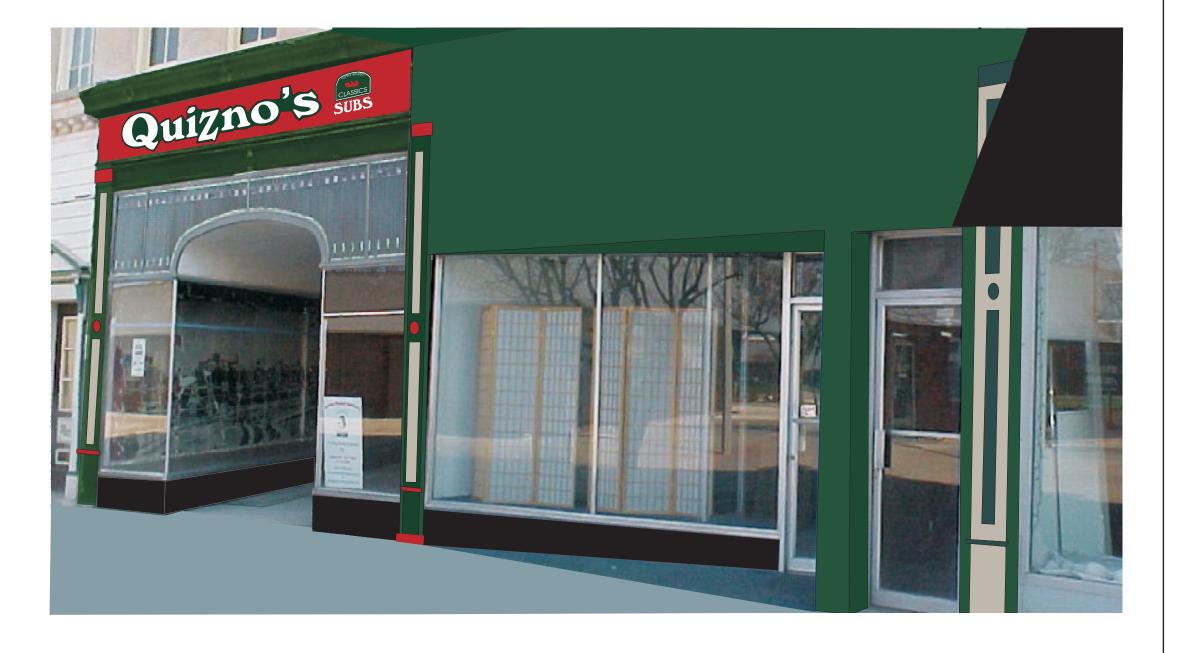

PROPOSED DESIGN FOR QUIZNO'S SUBS

# PAINT COLORS:

NOT FOR COLOR MATCH

BASE: SHERWIN WILLIAMS: TOASTY (SW 6095)

TRIM:

SHERWIN WILLIAMS: TORREY PINE (SW 2384)

NOT FOR COLOR MATCH

DETAILS:

SHERWIN WILLIAMS: MACADAMIA (SW 6142)

DETAILS:

SHERWIN WILLIAMS: OLYMPIC RANGE (SW 2385)

SIGN:

SHERWIN WILLIAMS: SUNDRIED TOMATO (SW 2915)

NOTE: The Illinois Historic Preservation Agency, has provided this free design assistance to qualified property/business owners in the officially designated project areas. The rendering on this sheet is a conceptual view of the facade renovation based on information supplied to the staff architects. Should obscured architectural details or problems be revealed during the work, the local project manager and/or the staff architects should be consulted.

#### ILLINOIS HISTORIC PRESERVATION AGENCY

PRESERVATION SERVICES DIVISION

500 East Madison Street Springfield, Illinois 62701 www.state.il.us/hpa/ps

phone: 217.782.4836

CENTRAL PARK PLAZA-SOUTH

Central Park Plaza, Jacksonville, IL 62650

ELEVATION

| Drawn By | Project N | lumbei |
|----------|-----------|--------|
| EKR      | 20010     | 063    |
| Date     | Sheet     | Of     |
| 7/02     | 3         | 4      |

STOREFRONT DETAIL

NOTE: The Illinois Historic Preservation Agency, has provided this free design assistance to qualified property/business owners in the officially designated project areas. The rendering on this sheet is a conceptual view of the facade renovation based on information supplied to the staff architects. Should obscured architectural details or problems be revealed during the work, the local project manager and/or the staff architects should be consulted.