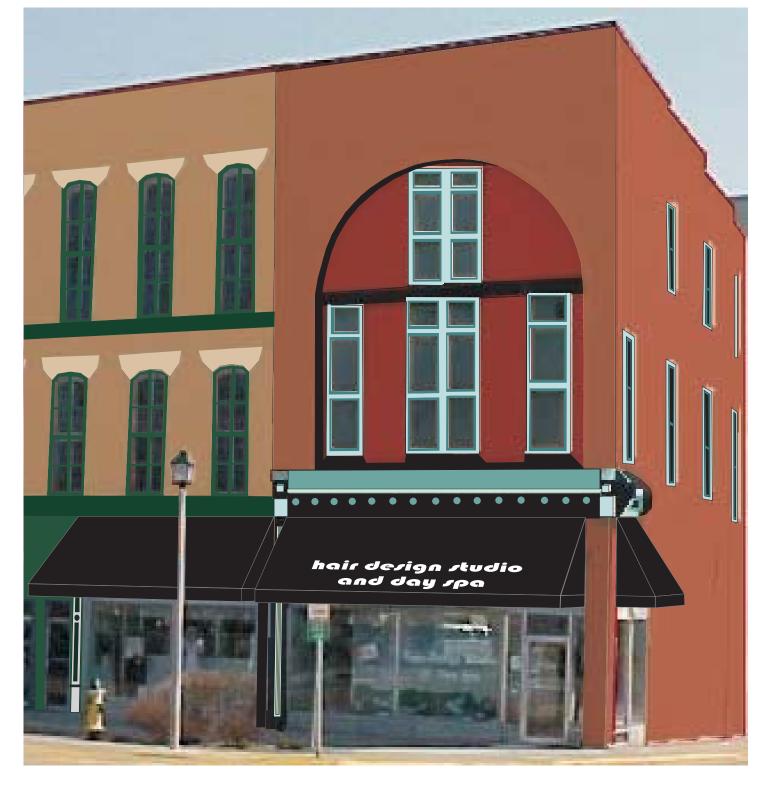

PROPOSED DESIGN FOR HAIR DESIGN STUDIO AND DAY SPA

### AWNING:

PAINT COLORS:

NOT FOR COLOR MATCH

BASE: SHERWIN WILLIAMS: CANYON CLAY (SW 6054) OR COLOR LIGHTER THAN BRICK

NOT FOR COLOR MATCH

INSIDE ARCH: SHERWIN WILLIAMS: ALLSPICE (SW 2725)

NOT FOR COLOR MATCH

TRIM: SHERWIN WILLIAMS: HAZEL (SW 6471)

NOT FOR COLOR MATCH

DETAILS: SHERWIN WILLIAMS: SURF GREEN (SW 6473)

NOTE: The Illinois Historic Preservation Agency, has provided this free design assistance to qualified property/business owners in the officially designated project areas. The rendering on this sheet is a conceptual view of the facade renovation based on information supplied to the staff architects. Should obscured architectural details or problems be revealed during the work, the local project manager and/or the staff architects should be consulted.

ELEVATION

| Drawn By | Project N | lumbei |
|----------|-----------|--------|
| EKR      | 20010     | 063    |
| Date     | Sheet     | Of     |
| 7/02     | 3         | 4      |

STOREFRONT DETAIL

NOTE: The Illinois Historic Preservation Agency, has provided this free design assistance to qualified property/business owners in the officially designated project areas. The rendering on this sheet is a conceptual view of the facade renovation based on information supplied to the staff architects. Should obscured architectural details or problems be revealed during the work, the local project manager and/or the staff architects should be consulted.