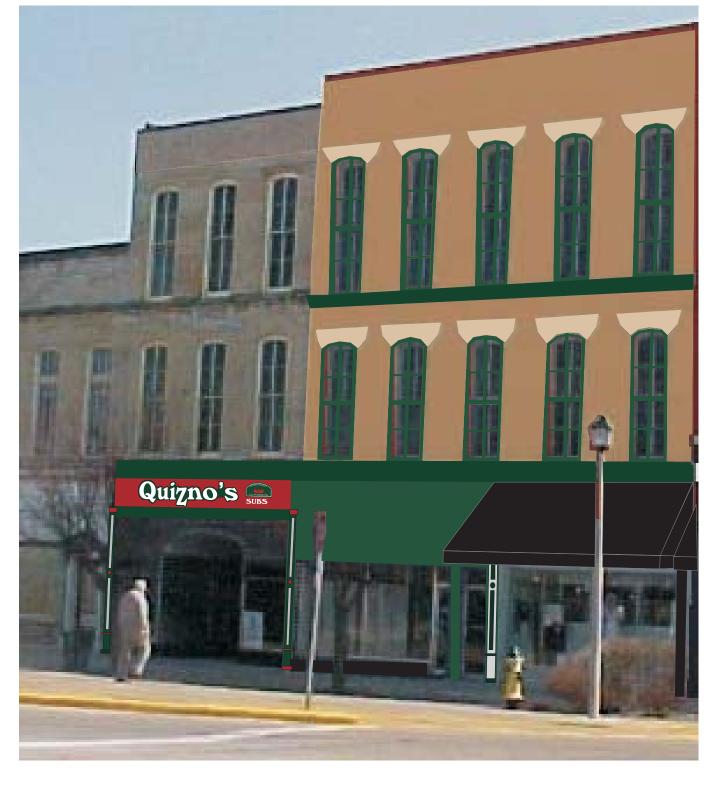

PROPOSED DESIGN FOR QUIZNO'S SUBS

# PAINT COLORS:

NOT FOR COLOR MATCH

BASE: SHERWIN WILLIAMS: TOASTY (SW 6095)

TRIM:

SHERWIN WILLIAMS: TORREY PINE (SW 2384)

NOT FOR COLOR MATCH

DETAILS:

SHERWIN WILLIAMS: MACADAMIA (SW 6142)

DETAILS:

SHERWIN WILLIAMS: OLYMPIC RANGE (SW 2385)

SIGN:

SHERWIN WILLIAMS: SUNDRIED TOMATO (SW 2915)

NOTE: The Illinois Historic Preservation Agency, has provided this free design assistance to qualified property/business owners in the officially designated project areas. The rendering on this sheet is a conceptual view of the facade renovation based on information supplied to the staff architects. Should obscured architectural details or problems be revealed during the work, the local project manager and/or the staff architects should be consulted.

ELEVATION

| Drawn By | Project N | lumbei |
|----------|-----------|--------|
| EKR      | 20010     | 063    |
| Date     | Sheet     | Of     |
| 7/02     | 3         | 4      |

STOREFRONT DETAIL

NOTE: The Illinois Historic Preservation Agency, has provided this free design assistance to qualified property/business owners in the officially designated project areas. The rendering on this sheet is a conceptual view of the facade renovation based on information supplied to the staff architects. Should obscured architectural details or problems be revealed during the work, the local project manager and/or the staff architects should be consulted.