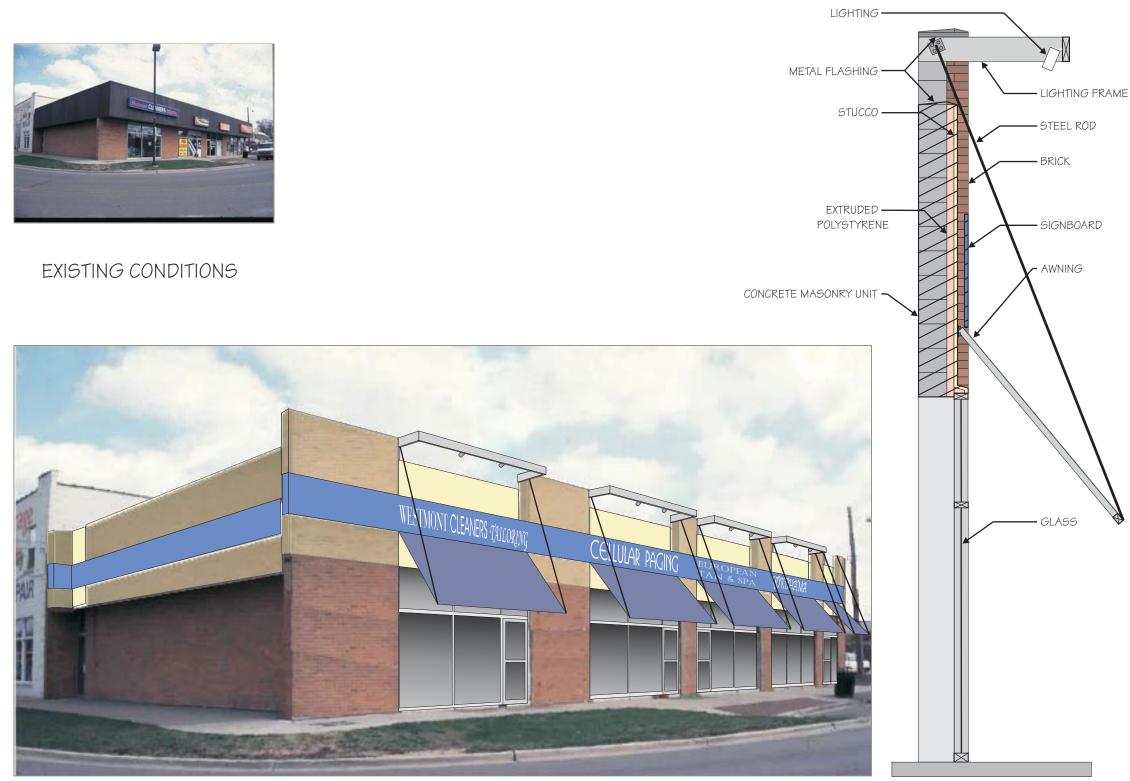

### PROPOSED DESIGN

#### WALL SECTION

SIOPKORIS BUILDING

13-18 Burlington Ave., Westmont

ILLINOIS MAIN STREET

ILLINOIS HISTORIC PRESERVATION AGENCY 1 Old State Capitol Plaza Springfield, Illinois 62701 217.782.4836 DEPARTMENT OF COMMERCE AND COMMUNITY AFFAIRS

## PAINT COLORS:

NOT FOR COLOR MATCH

BACKGROUND: ICI: DAISY CHAIN (777)

SIGN BAND:

ICI: PRELUDE BLUE (1519)

NOTE: The Illinois MAIN STREET Program, through the Illinois Historic Preservation Agency, has provided this free design assistance to qualified property/business owners in the officially designated MAIN STREET project areas. The rendering on this sheet is a conceptual view of the facade renovation based on information supplied to the staff architects. Should obscured architectural details or problems be revealed during the work, the local project manager and/or the staff architects should be consulted.