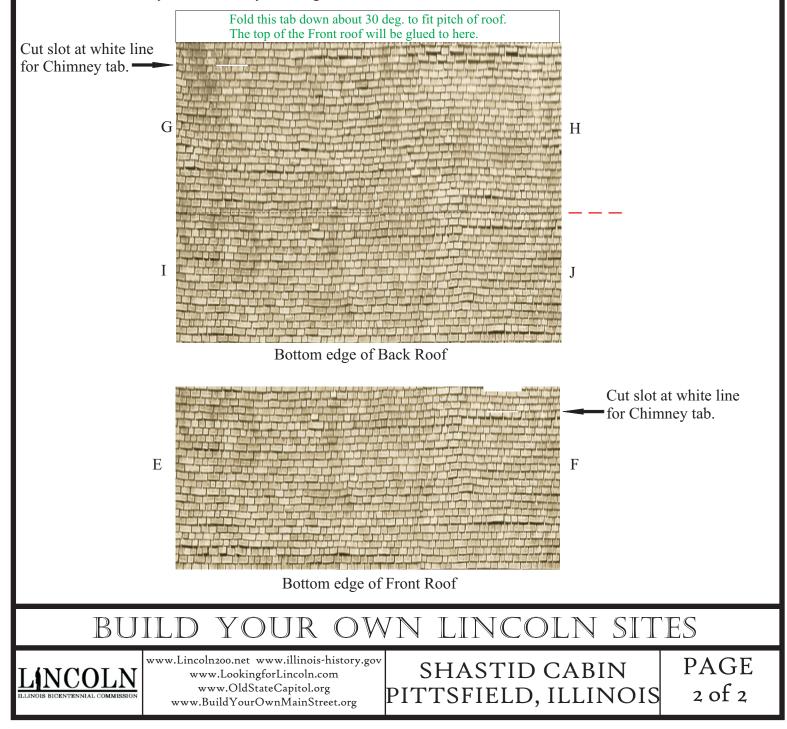

## To Add Roofs and Chimney:

 Cut out the Front and Back Roof pieces. Cut thru the Roof pieces at the white lines for the chimney later. Fold all dotted lines.
Glue the Back roof to the Sides using tabs G thru J and to the Back wall tab.

Glue the Front Roof to the Sides, using tabs E and F, to the Front wall tab, and to the back roof tab. The Front Roof top edge will project over the ridge 1/16th inch approximately.
Cut out the Chimney and glue up into a box using tab K and the blank tab under the chimney top.