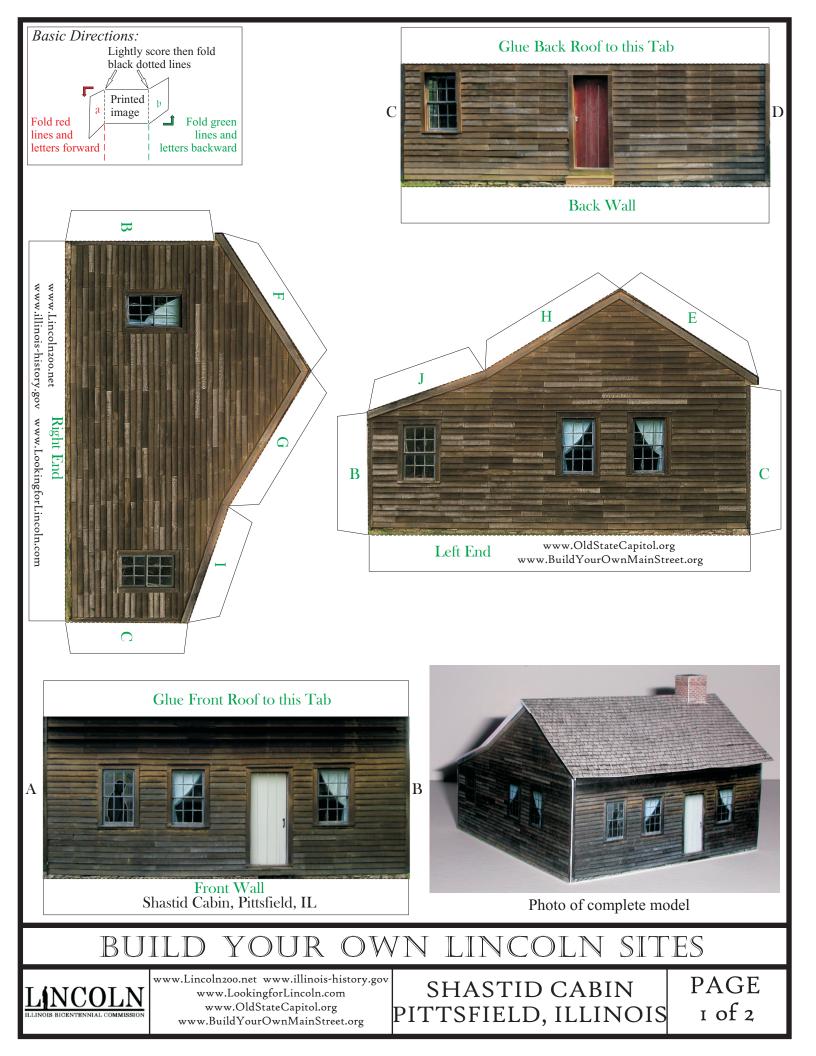

## To Add Sides and Back:

- 1. Cut out the Side and Back pieces. Fold all dotted lines.
- 2. Glue the Front onto the Left and Right Sides using tabs A and B.
- 3. Glue the Back onto the sides using tabs C and D.
- 4. Glue the corners of all bottom tabs to create a base.

## To Add Roofs and Chimney:

 Cut out the Front and Back Roof pieces. Cut thru the Roof pieces at the white lines for the chimney later. Fold all dotted lines.
Glue the Back roof to the Sides using tabs G thru J and to the Back wall tab.

Glue the Front Roof to the Sides, using tabs E and F, to the Front wall tab, and to the back roof tab. The Front Roof top edge will project over the ridge 1/16th inch approximately.
Cut out the Chimney and glue up into a box using tab K and the blank tab under the chimney top.

5. Glue the Chimney to the Roofs by inserting the tab in the slots.

K

K