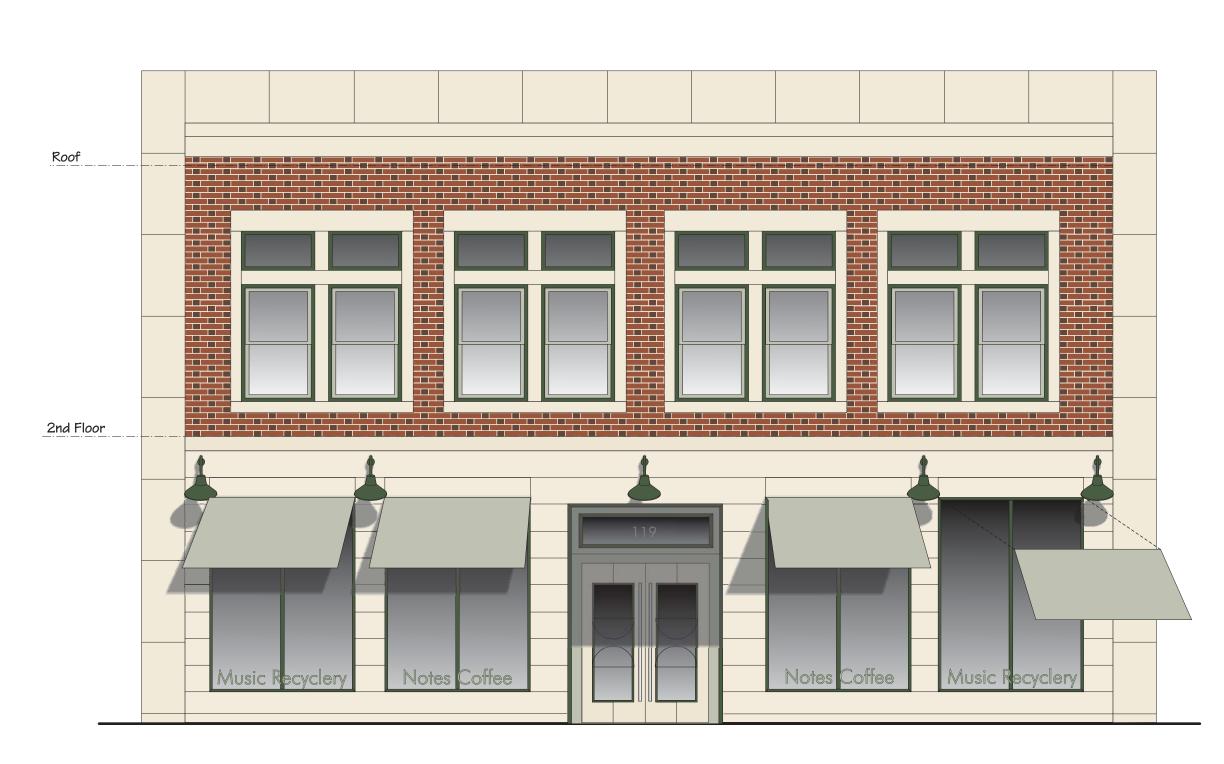

PROPOSED DESIGN WITH TRANSOMS AND DOUBLE-HUNG WINDOWS ON SECOND FLOOR. FIRST- FLOOR DISPLAY WINDOWS EXTEND TO CEILING.

NOTE: The Illinois MAIN STREET Program, through the Illinois Historic Preservation Agency, has provided this free design assistance to qualified property/business owners in the officially designated MAIN STREET project areas. The rendering on this sheet is a conceptual view of the facade renovation based on information supplied to the staff architects. Should obscured architectural details or problems be revealed during the work, the local project manager and/or the staff architects should be consulted.

## MUSIC RECYCLERY

119 Genesee, Waukegan

| ELEVATIO | N |
|----------|---|
|----------|---|

Not to Scale

| Drawn By | Project Number |  |
|----------|----------------|--|
| AMR      | 200305         |  |
| Date     | Sheet Of       |  |
| 11/03    | 2 2            |  |