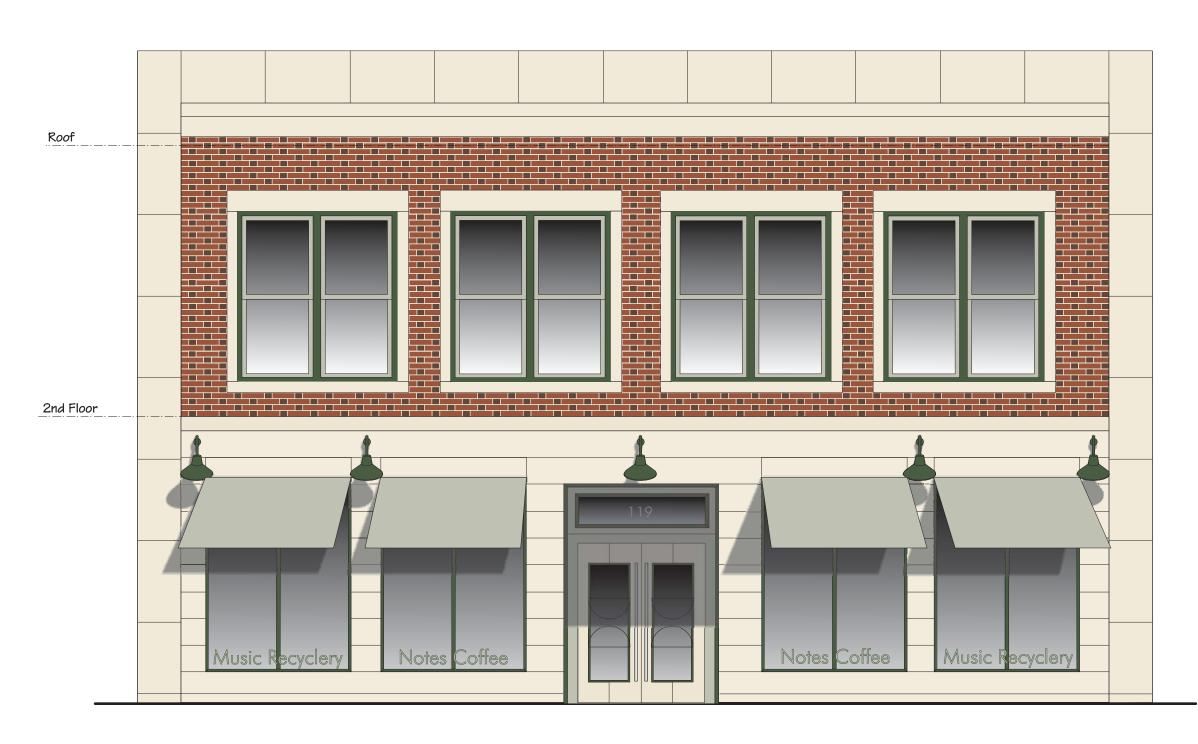

PROPOSED DESIGN WITH DOUBLE-HUNG WINDOWS ON SECOND FLOOR. FIRST-FLOOR DISPLAY WINDOWS EXTEND TO CEILING.

NOTE: The Illinois MAIN STREET Program, through the Illinois Historic Preservation Agency, has provided this free design assistance to qualified property/business owners in the officially designated MAIN STREET project areas. The rendering on this sheet is a conceptual view of the facade renovation based on information supplied to the staff architects. Should obscured architectural details or problems be revealed during the work, the local project manager and/or the staff architects should be consulted.

## MUSIC RECYCLERY

119 Genesee, Waukegan

| ELEVATION |  |
|-----------|--|
|-----------|--|

Not to Scale

| Drawn By | Project Number |     |
|----------|----------------|-----|
| AMR      | 2003           | 505 |
| Date     | Sheet          | Of  |
| 11/03    | 1              | 2   |