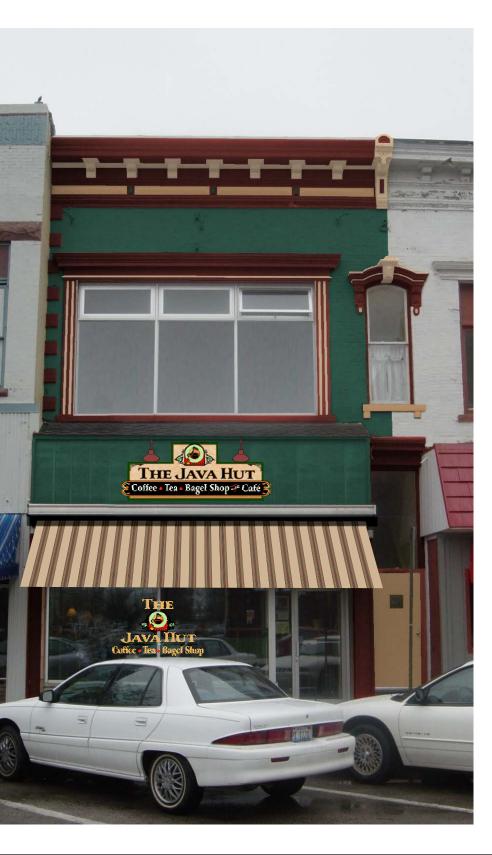

## EXISTING Street lamp removed for drawing clarity

NOTE: The Illinois MAIN STREET Program, through the Illinois Historic Preservation Agency, has provided this free design assistance to qualified property/business owners in the officially designated MAIN STREET project areas. The rendering on this sheet is a conceptual view of the facade renovation based on information supplied to the staff architects. Should obscured architectural details or problems be revealed during the work, the local project manager and/or the staff architects should be consulted. PROPOSED DESIGN OPTION 1

LLINOIS MAIN STREET Illinois historic preservation agency

500 East Madison Street Springfield, Illinois 62701 217.782.4836 OFFICE OF LIEUTENANT GOVERNOR PAT QUINN

JAVA HUT 13 N. Vermilion, Danville

COLORS:

## ILLINOIS MAIN STREET

ILLINOIS HISTORIC PRESERVATION AGENCY 500 East Madison Street Springfield, Illinois 62701 217.782.4836 OFFICE OF LIEUTENANT GOVERNOR PAT QUINN

13 N. Vermilion, Danville