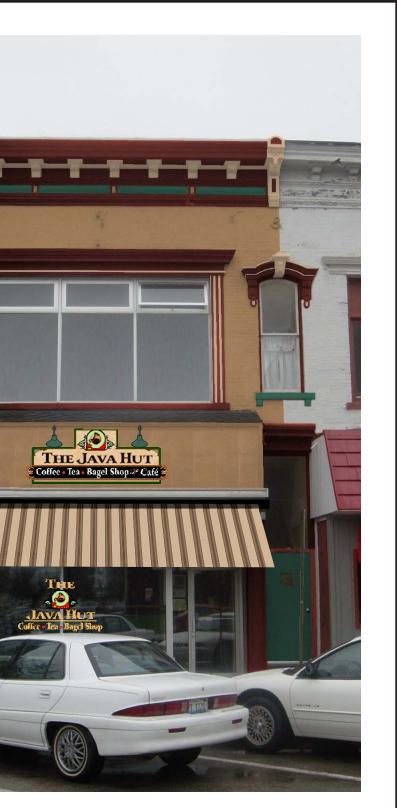

## EXISTING Street lamp removed for drawing clarity

NOTE: The Illinois MAIN STREET Program, through the Illinois Historic Preservation Agency, has provided this free design assistance to qualified property/business owners in the officially designated MAIN STREET project areas. The rendering on this sheet is a conceptual view of the facade renovation based on information supplied to the staff architects. Should obscured architectural details or problems be revealed during the work, the local project manager and/or the staff architects should be consulted. PROPOSED DESIGN OPTION 1

LLINOIS MAIN STREET Illinois historic preservation agency

500 East Madison Street Springfield, Illinois 62701 217.782.4836 OFFICE OF LIEUTENANT GOVERNOR PAT QUINN

JAVA HUT 13 N. Vermilion, Danville

COLORS:

AWNING

 $\propto$ 

PAINT

NOT FOR COLOR MATCH

BASE:

SHERWIN WILLIAMS: HUNT CLUB (6468)

## NOT FOR COLOR MATCH

TRIM:

SHERWIN WILLIAMS: ROOKWOOD RED (2802)

NOT FOR COLOR MATCH

DETAILS:

SHERWIN WILLIAMS: LATTE (6108)

NOT FOR COLOR MATCH

DETAILS: SHERWIN WILLIAMS: CARDBOARD (6124)

AWNING:

SUNBRELLA: MAHOGANY/BRASS VINTAGE STRIPE (4951)

| ELEVATION<br>Not to Scale | Drawn By<br>DPB | Project Number<br>2004004 |
|---------------------------|-----------------|---------------------------|
|                           | Date            | Sheet Of                  |
|                           | 5/04            | 12                        |