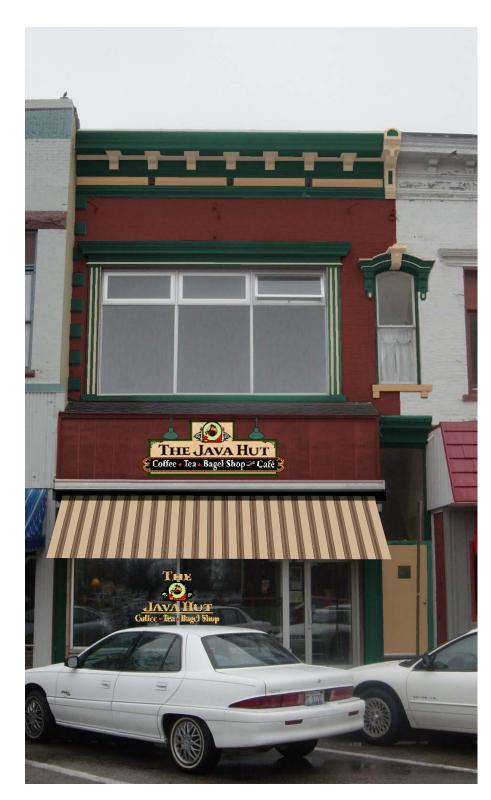

## EXISTING Street lamp removed for drawing clarity

NOTE: The Illinois MAIN STREET Program, through the Illinois Historic Preservation Agency, has provided this free design assistance to qualified property/business owners in the officially designated MAIN STREET project areas. The rendering on this sheet is a conceptual view of the facade renovation based on information supplied to the staff architects. Should obscured architectural details or problems be revealed during the work, the local project manager and/or the staff architects should be consulted. PROPOSED DESIGN OPTION 1

LLINOIS MAIN STREET Illinois historic preservation agency

500 East Madison Street Springfield, Illinois 62701 217.782.4836 OFFICE OF LIEUTENANT GOVERNOR PAT QUINN

JAVA HUT 13 N. Vermilion, Danville

COLORS:

AWNING

 $\propto$ 

PAINT

NOT FOR COLOR MATCH

BASE:

SHERWIN WILLIAMS: HUNT CLUB (6468)

## NOT FOR COLOR MATCH

TRIM:

SHERWIN WILLIAMS: ROOKWOOD RED (2802)

NOT FOR COLOR MATCH

DETAILS:

SHERWIN WILLIAMS: LATTE (6108)

NOT FOR COLOR MATCH

DETAILS: SHERWIN WILLIAMS: CARDBOARD (6124)

AWNING:

SUNBRELLA: MAHOGANY/BRASS VINTAGE STRIPE (4951)

| ELEVATION<br>Not to Scale | Drawn By<br>DPB | Project Number<br>2004004 |
|---------------------------|-----------------|---------------------------|
|                           | Date            | Sheet Of                  |
|                           | 5/04            | 12                        |