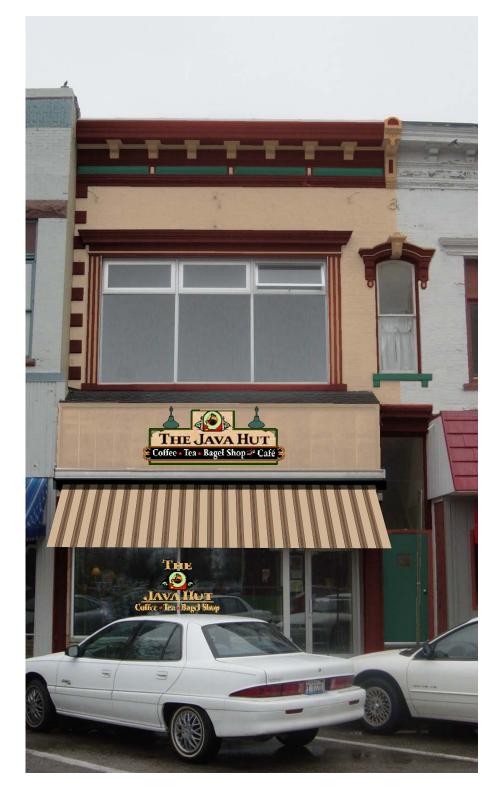

DESIGN OPTION 2

DESIGN OPTION 3

## ILLINOIS MAIN STREET

ILLINOIS HISTORIC PRESERVATION AGENCY 500 East Madison Street Springfield, Illinois 62701 217.782.4836 OFFICE OF LIEUTENANT GOVERNOR PAT QUINN

13 N. Vermilion, Danville

## DESIGN OPTION 4

| ELEVATION<br>Not to Scale | Drawn By<br>DPB | Project Number<br>2004004 |
|---------------------------|-----------------|---------------------------|
|                           | Date<br>5/04    | Sheet Of<br>2 2           |