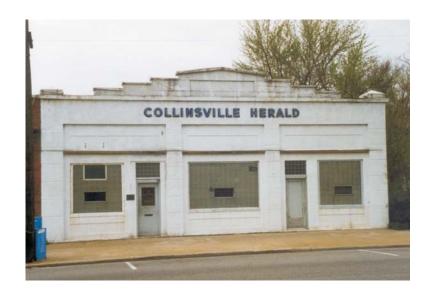

EXISTING

NOTE: The Illinois MAIN STREET Program, through the Illinois Historic Preservation Agency, has provided this free design assistance to qualified property/business owners in the officially designated MAIN STREET project areas. The rendering on this sheet is a conceptual view of the facade renovation based on information supplied to the staff architects. Should obscured architectural details or problems be revealed during the work, the local project manager and/or the staff architects should be consulted.

# COLLINSVILLE HERALD

115 E. Clay, Collinsville, IL

# ELEVATION

Not to Scale

| Drawn By | Project Number |  |
|----------|----------------|--|
| DPB      | 2004034        |  |
| Date     | Sheet Of       |  |
| 8/04     | 1 3            |  |

EXISTING

PROPOSED DESIGN Awnings by Sunbrella: Captain Navy (4646)