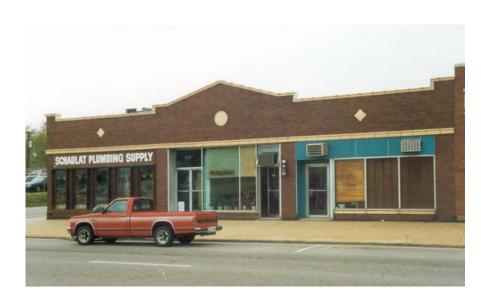

EXISTING

PROPOSED DESIGN Awning by Sunbrella: Aquamarine (4623) with Brass (4658) stripes

## ILLINOIS MAIN STREET

ILLINOIS HISTORIC PRESERVATION AGENCY
One Old State Capitol Plaza Springfield, Illinois 62701 217.782.4836
OFFICE OF LIEUTENANT GOVERNOR PAT QUINN

101-105 E. CLAY

Collinsville, IL