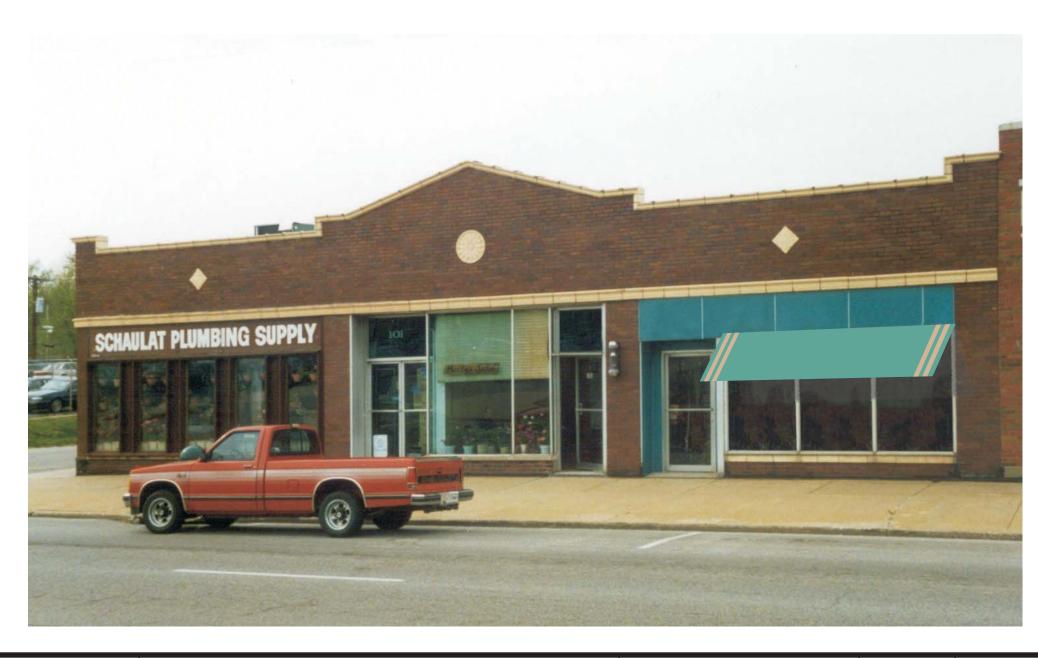

EXISTING

PROPOSED DESIGN Awning by Sunbrella: Aquamarine (4623) with Brass (4658) stripes

## ILLINOIS MAIN STREET

ILLINOIS HISTORIC PRESERVATION AGENCY
One Old State Capitol Plaza Springfield, Illinois 62701 217.782.4836
OFFICE OF LIEUTENANT GOVERNOR PAT QUINN

101-105 E. CLAY

Collinsville, IL