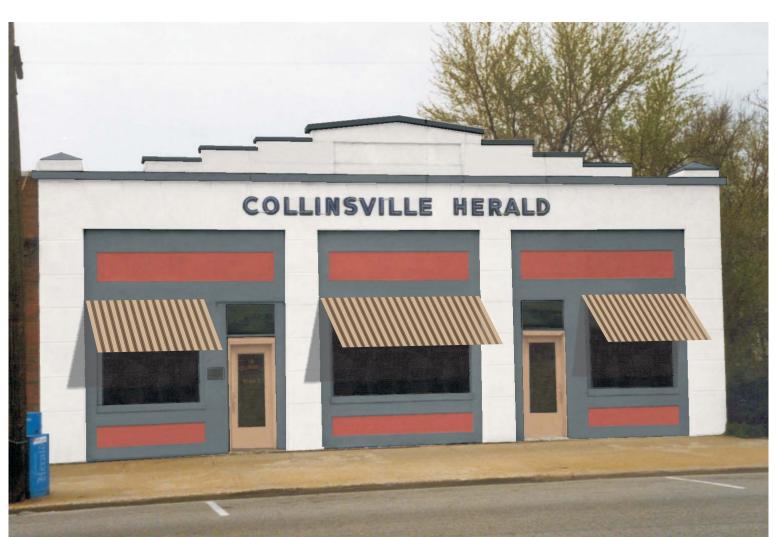

MITT BEE SEEDING

PROPOSED DESIGN

NOT FOR COLOR MATCH

#### BASE:

SHERWIN WILLIAMS: SNOWBOUND (7004)

#### TRIM:

COLORS

AWNING

PAINT &

SHERWIN WILLIAMS: WEB GRAY (7075)

#### ACCENT:

SHERWIN WILLIAMS: BOLD BRICK (6327)

#### DOORS:

SHERWIN WILLIAMS: CRAFTSMAN BROWN (2835)

#### AWNINGS:

SUNBRELLA: MAHOGANY/BRASS VINTAGE STRIPE (4951)

# COLLINSVILLE HERALD

115 E. Clay, Collinsville, IL

# ELEVATION

Not to Scale

| Drawn By | Project Number |  |
|----------|----------------|--|
| DPB      | 2004034        |  |
| Date     | Sheet Of       |  |
| 8/04     | 1 3            |  |

EXISTING

PROPOSED DESIGN Awnings by Sunbrella: Captain Navy (4646)