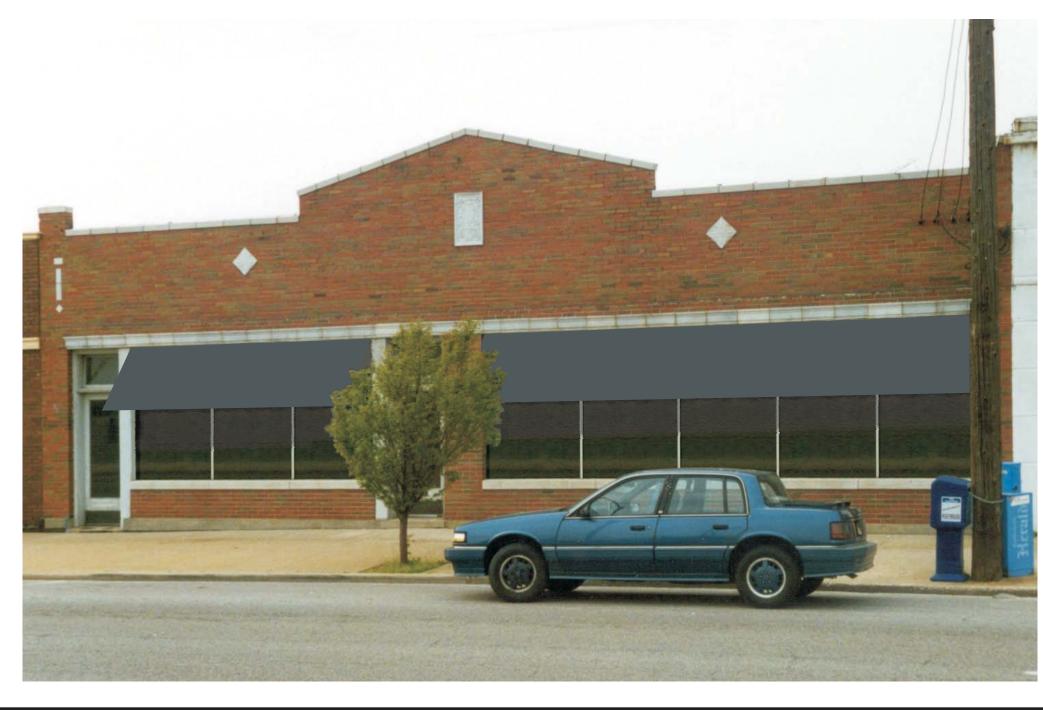

EXISTING

PROPOSED DESIGN Awning by Sunbrella: Aquamarine (4623) with Brass (4658) stripes

## ILLINOIS MAIN STREET

ILLINOIS HISTORIC PRESERVATION AGENCY
One Old State Capitol Plaza Springfield, Illinois 62701 217.782.4836
OFFICE OF LIEUTENANT GOVERNOR PAT QUINN

101-105 E. CLAY

Collinsville, IL

ELEVATION

Not to Scale

Drawn By Project Number
DPB 2004034

Date Sheet Of
8/04 3 3