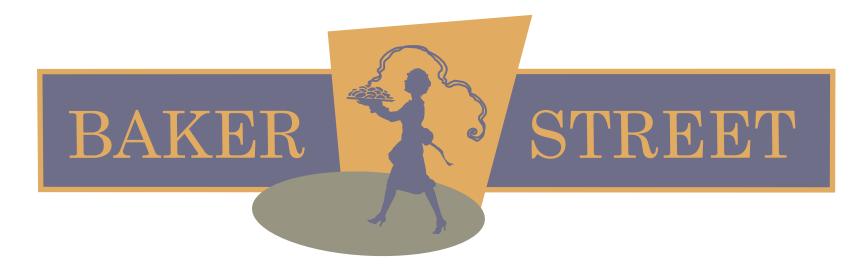

#### PROPOSED SIGN

Single PVC board, layered with vinyl graphics. Colors matching those of the facade. Font is Century Schoolbook. Entire sign to be bolted to masonry joints.

# WINDOW GRAPHICS

Both incorporate the oval shape from the sign. Font is Vladimir Script.