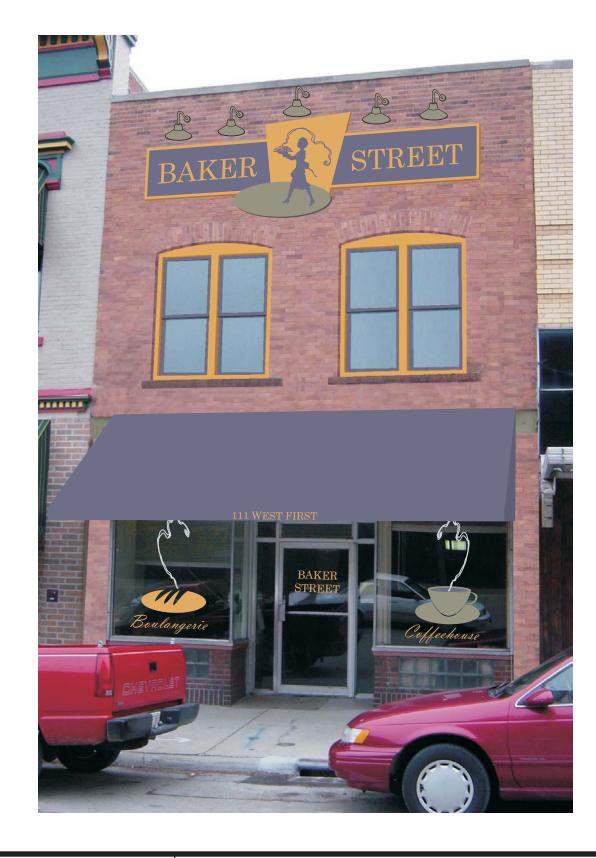

#### PROPOSED DESIGN

EXISTING

NOTE: The Illinois MAIN STREET Program, through the Illinois Historic Preservation Agency, has provided this free design assistance to qualified property/business owners in the officially designated MAIN STREET project areas. The rendering on this sheet is a conceptual view of the facade renovation based on information supplied to the staff architects. Should obscured architectural details or problems be revealed during the work, the local project manager and/or the staff architects should be consulted.

## PAINT COLORS:

NOT FOR COLOR MATCH

WINDOW FRAMES:

SHERWIN WILLIAMS: CEREMONIAL GOLD (6382)

NOT FOR COLOR MATCH

LINTELS:

SHERWIN WILLIAMS: DRIED THYME (6186)

NOT FOR COLOR MATCH

WINDOWS:

SHERWIN WILLIAMS: PURPLE PASSAGE (6551)

### AWNING:

SUNBRELLA:

PERIWINKLE (STYLE 4657)

### ILLINOIS MAIN STREET

ILLINOIS HISTORIC PRESERVATION AGENCY
500 East Madison Street Springfield, Illinois 62701 217.782.4836
OFFICE OF LIEUTENANT GOVERNOR PAT QUINN

BAKER STREET

111 West 1st Street, Dixon, IL

ELEVATION

Not to Scale

| Drawn By<br>DPB | Project Number<br>200310 | r |
|-----------------|--------------------------|---|
| Date            | Sheet Of                 | _ |
| 1/04            | 1 2                      |   |