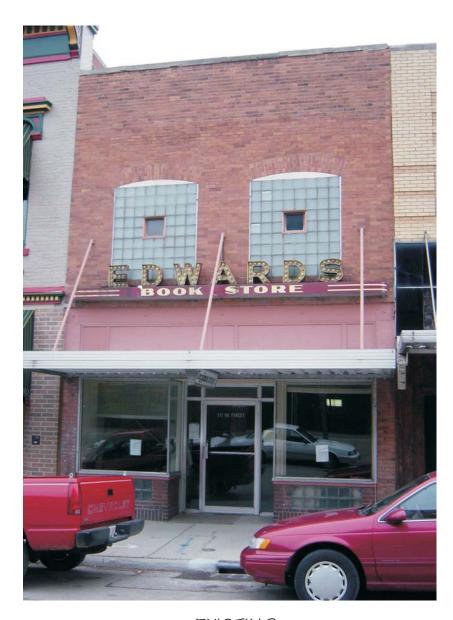

#### PROPOSED DESIGN

EXISTING

NOTE: The Illinois MAIN STREET Program, through the Illinois Historic Preservation Agency, has provided this free design assistance to qualified property/business owners in the officially designated MAIN STREET project areas. The rendering on this sheet is a conceptual view of the facade renovation based on information supplied to the staff architects. Should obscured architectural details or problems be revealed during the work, the local project manager and/or the staff architects should be consulted.