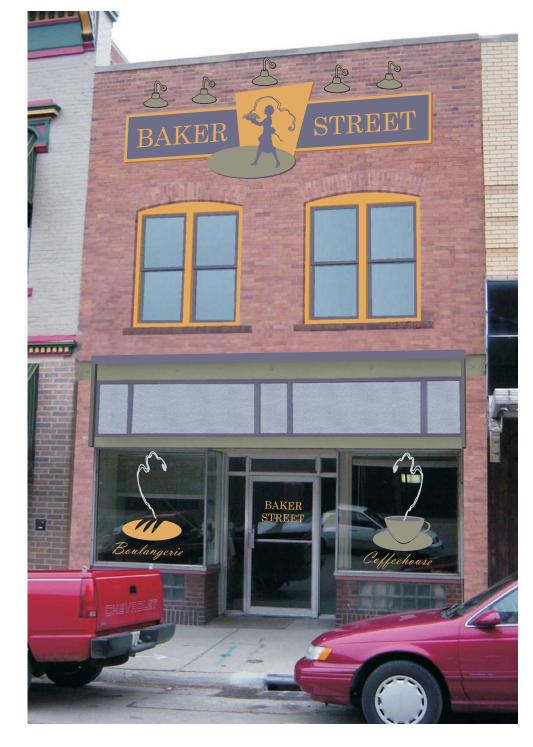

PROPOSED DESIGN
WITH RETRACTED AWNING

#### PROPOSED SIGN

Single PVC board, layered with vinyl graphics. Colors matching those of the facade. Font is Century Schoolbook. Entire sign to be bolted to masonry joints.

# WINDOW GRAPHICS

Both incorporate the oval shape from the sign. Font is Vladimir Script.

#### ILLINOIS MAIN STREET

ILLINOIS HISTORIC PRESERVATION AGENCY 500 East Madison Street Springfield, Illinois 62701 217.782.4836 OFFICE OF LIEUTENANT GOVERNOR PAT QUINN BAKER STREET

111 West 1st Street, Dixon, IL

| DETAILS      |
|--------------|
| Not to Scale |

| DPB  | 200310   |
|------|----------|
| Date | Sheet Of |
| 1/04 | 2 2      |

Project Number

Drawn By